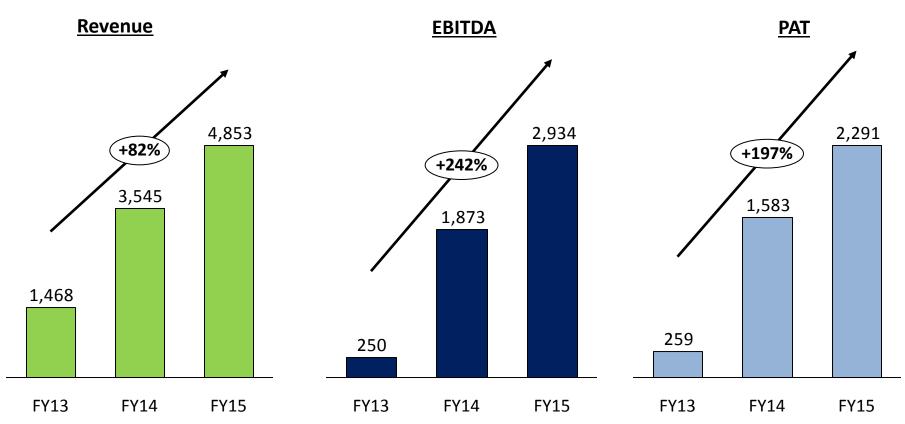

# Financial Highlights - Consolidated

FY2015: Dividend @ 25% on Equity share of Rs. 10/- each

#### **Consolidated Profit & Loss**

| Rs. Lakhs    | FY15    | FY14   |
|--------------|---------|--------|
| Net Sales    | 4853.17 | 3545.4 |
| EBIDTA       | 2933.6  | 1872.7 |
| Margin %     | 60.4%   | 52.8%  |
| PBT          | 2952.2  | 1959.9 |
| Tax          | 661.3   | 376.8  |
| PAT          | 2290.9  | 1583.1 |
| PAT Margin % | 47.2%   | 44.7%  |