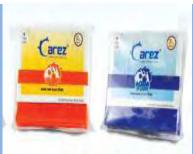

#### **Arrow Care**

3

- Meltz It's a small breath strip which creates freshness, killing all the bad breath germs
- It dissolves instantly when placed on the tongue
- Approved from FSSAI and other licensing authorities in India
- Carez Small thin Soap Strips convenient to carry and use
- Economically priced, no wastage, and no residue left after wash
- Laboratory Tested Product
- Klenz Concentrated Capsule to refill a bottle for household cleaning
- Innovative product for specialised Glass cleaner,
   Antibacterial & Multipurpose Cleaner
- Time Saving, Cost Saving, Space Saving

Meltz

Carez

Klenz