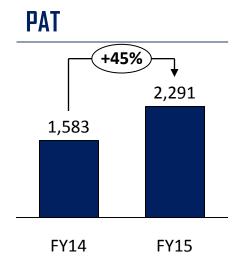

#### **Consolidated Profit & Loss**

| Rs. Lakhs    | FY15    | FY14   |
|--------------|---------|--------|
| Net Sales    | 4853.17 | 3545.4 |
| EBIDTA       | 2933.6  | 1872.7 |
| Margin %     | 60.4%   | 52.8%  |
| PBT          | 2952.2  | 1959.9 |
| Tax          | 661.3   | 376.8  |
| PAT          | 2290.9  | 1583.1 |
| PAT Margin % | 47.2%   | 44.7%  |