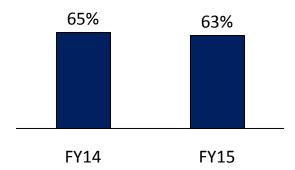

#### **Consolidated Profit & Loss**

| Rs. Lakhs    | FY15    | FY14   |
|--------------|---------|--------|
| Net Sales    | 4853.17 | 3545.4 |
| EBIDTA       | 2933.6  | 1872.7 |
| Margin %     | 60.4%   | 52.8%  |
| PBT          | 2952.2  | 1959.9 |
| Tax          | 661.3   | 376.8  |
| PAT          | 2290.9  | 1583.1 |
| PAT Margin % | 47.2%   | 44.7%  |