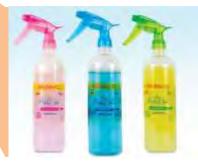

#### **Arrow Care**

3

- Meltz It's a small breath strip which creates freshness, killing all the bad breath germs
- It dissolves instantly when placed on the tongue
- Approved from FSSAI and other licensing authorities in India
- Carez Small thin Soap Strips convenient to carry and use
- Economically priced, no wastage, and no residue left after wash
- Laboratory Tested Product
- Klenz Concentrated Capsule to refill a bottle for household cleaning
- Innovative product for specialised Glass cleaner,
   Antibacterial & Multipurpose Cleaner
- Time Saving, Cost Saving, Space Saving

Meltz

Carez

Klenz