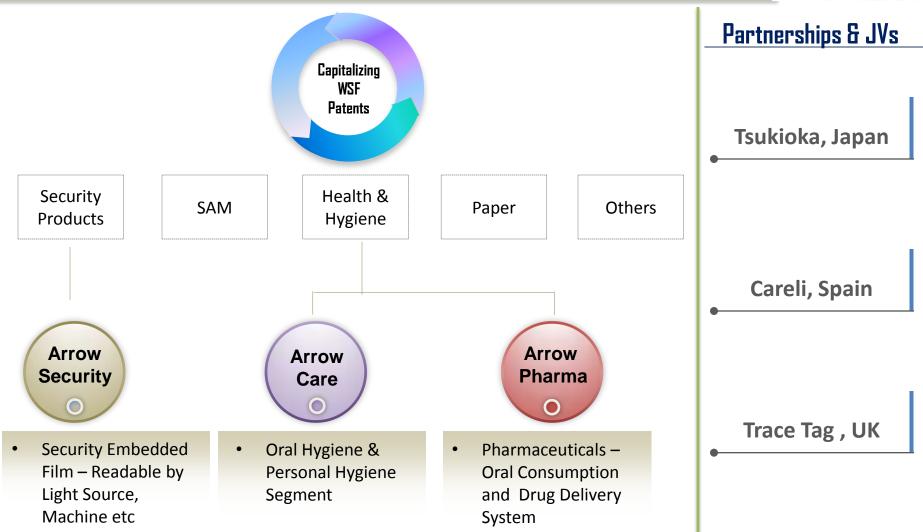

# End Products – Capitalizing WSF Patents

#### **Arrow Security**

- Granted Patent Rights across the world and part of its security Patent Portfolio
- Security films for manufacturing of high security paper such as banknote, passport and non-judicial stamp papers, or for brand protection applications
- These patents are managed by dedicated IP cell of Arrow Coated Products Ltd

- Exclusive arrangement with Trace Tag International Ltd (TTI, UK) for integration and use of Tracetag's DNA taggants within security documents
- TTI and ACPL have decided to pursue their joint developments and to commercialize resulting applications
  to their mutual benefit in the field of security documents

#### **Arrow Care**

3

- Meltz It's a small breath strip which creates freshness, killing all the bad breath germs
- It dissolves instantly when placed on the tongue
- Approved from FSSAI and other licensing authorities in India
- Carez Small thin Soap Strips convenient to carry and use
- Economically priced, no wastage, and no residue left after wash
- Laboratory Tested Product
- Klenz Concentrated Capsule to refill a bottle for household cleaning
- Innovative product for specialised Glass cleaner,
   Antibacterial & Multipurpose Cleaner
- Time Saving, Cost Saving, Space Saving

Meltz

Carez

Klenz

#### **Arrow RX**