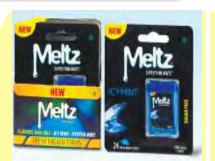

#### **Arrow Care**

3

- Meltz It's a small breath strip which creates freshness, killing all the bad breath germs
- It dissolves instantly when placed on the tongue
- Approved from FSSAI and other licensing authorities in India
- Carez Small thin Soap Strips convenient to carry and use
- Economically priced, no wastage, and no residue left after wash
- Laboratory Tested Product
- Klenz Concentrated Capsule to refill a bottle for household cleaning
- Innovative product for specialised Glass cleaner,
   Antibacterial & Multipurpose Cleaner
- Time Saving, Cost Saving, Space Saving

Meltz

Carez

Klenz