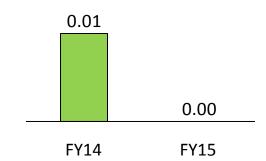

| FY15   | FY14   |
|-------------------------------|--------|--------|
| Net Block                     | 1196.1 | 906.0  |
| Non Current Investments       | 1484.9 | 682.8  |
| Long Term Loans & Advances    | 352.9  | 294.1  |
| Other Non Current Assets      | 12.7   | 14.7   |
| Total non Current Assets      | 3046.6 | 1897.6 |
| Inventories                   | 76.3   | 318.6  |
| Sundry Debtors                | 49.9   | 44.1   |
| Cash and Bank                 | 2635.3 | 1520.5 |
| Other Current Assets          | 1.7    | 1.0    |
| Short Term Loans and Advances | 198.2  | 323.2  |
| Total Current Assets          | 2961.4 | 2207.4 |
| Total Assets                  | 6008.0 | 4105.0 |

# **Ratio Analysis**







# Fixed Asset T/D(x)



# **ROE (%)**



# Total Debt/Equity (x)





#### For further information, please contact

#### Company: Investor Relations Advisors:

Arrow Coated Products Ltd CIN: L21010MH1992PLC069281

Ms. Poonam Bansal

poonam@arrowcoated.com

www.arrowcoated.com

Strategic Growth Advisors Pvt. Ltd. CIN: U74140MH2010PTC204285 Ms. Neha Shroff / Ms. Ruchi Rudra <a href="mailto:sneha@sgapl.net">sneha@sgapl.net</a> / <a href="mailto:rruchi@sgapl.net">rruchi@sgapl.net</a>

www.sgapl.net