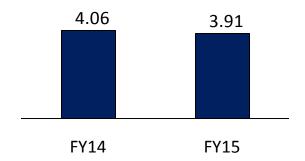

| 6008.0 | 4105.0 |

| Rs. Lakhs                     | FY15   | FY14   |
|-------------------------------|--------|--------|
| Net Block                     | 1196.1 | 906.0  |
| Non Current Investments       | 1484.9 | 682.8  |
| Long Term Loans & Advances    | 352.9  | 294.1  |
| Other Non Current Assets      | 12.7   | 14.7   |
| Total non Current Assets      | 3046.6 | 1897.6 |
| Inventories                   | 76.3   | 318.6  |
| Sundry Debtors                | 49.9   | 44.1   |
| Cash and Bank                 | 2635.3 | 1520.5 |
| Other Current Assets          | 1.7    | 1.0    |
| Short Term Loans and Advances | 198.2  | 323.2  |
| Total Current Assets          | 2961.4 | 2207.4 |
| Total Assets                  | 6008.0 | 4105.0 |

# **Ratio Analysis**







# Fixed Asset T/D(x)



# **ROE (%)**



# Total Debt/Equity (x)





#### For further information, please contact

#### Company: Investor Relations Advisors:

Arrow Coated Products Ltd CIN: L21010MH1992PLC069281

Ms. Poonam Bansal

poonam@arrowcoated.com

www.arrowcoated.com

Strategic Growth Advisors Pvt. Ltd. CIN: U74140MH2010PTC204285 Ms. Neha Shroff / Ms. Ruchi Rudra <a href="mailto:sneha@sgapl.net">sneha@sgapl.net</a> / <a href="mailto:rruchi@sgapl.net">rruchi@sgapl.net</a>

www.sgapl.net