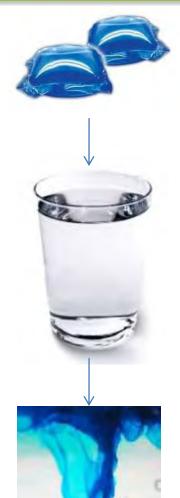

# What is Water Soluble Film (WSF)?

Liquid Detergent Packed in WSF

#### What it is?

- Water Soluble Film
- Packaging material that is environmentally safe & fully biodegradable when disposed in water or waste

# **Applications**

 Industries like Agrochemical, Health & Hygiene, Embroidery, Dyes, Cement, Enzymes, Fish Baits, Edible Films etc.

Dissolves Completely