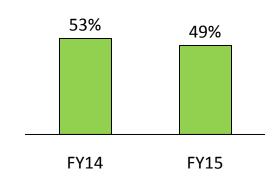

|

| Rs. Lakhs                     | FY15   | FY14   |
|-------------------------------|--------|--------|
| Net Block                     | 1196.1 | 906.0  |
| Non Current Investments       | 1484.9 | 682.8  |
| Long Term Loans & Advances    | 352.9  | 294.1  |
| Other Non Current Assets      | 12.7   | 14.7   |
| Total non Current Assets      | 3046.6 | 1897.6 |
| Inventories                   | 76.3   | 318.6  |
| Sundry Debtors                | 49.9   | 44.1   |
| Cash and Bank                 | 2635.3 | 1520.5 |
| Other Current Assets          | 1.7    | 1.0    |
| Short Term Loans and Advances | 198.2  | 323.2  |
| Total Current Assets          | 2961.4 | 2207.4 |
| Total Assets                  | 6008.0 | 4105.0 |

# **Ratio Analysis**







# Fixed Asset T/D(x)



# **ROE (%)**



# Total Debt/Equity (x)





#### For further information, please contact

#### Company: Investor Relations Advisors:

Arrow Coated Products Ltd CIN: L21010MH1992PLC069281

Ms. Poonam Bansal

poonam@arrowcoated.com

www.arrowcoated.com

Strategic Growth Advisors Pvt. Ltd. CIN: U74140MH2010PTC204285 Ms. Neha Shroff / Ms. Ruchi Rudra <a href="mailto:sneha@sgapl.net">sneha@sgapl.net</a> / <a href="mailto:rruchi@sgapl.net">rruchi@sgapl.net</a>

www.sgapl.net