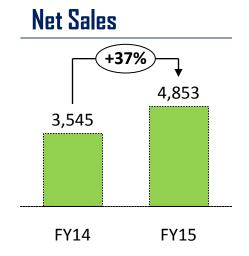

#### **Consolidated Profit & Loss**

| Rs. Lakhs    | FY15    | FY14   |
|--------------|---------|--------|
| Net Sales    | 4853.17 | 3545.4 |
| EBIDTA       | 2933.6  | 1872.7 |
| Margin %     | 60.4%   | 52.8%  |
| PBT          | 2952.2  | 1959.9 |
| Tax          | 661.3   | 376.8  |
| PAT          | 2290.9  | 1583.1 |
| PAT Margin % | 47.2%   | 44.7%  |