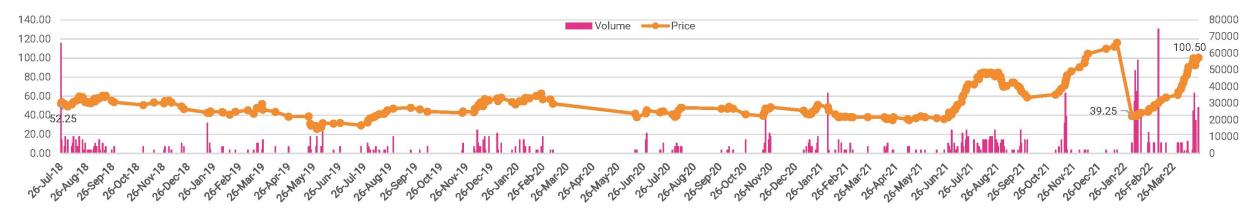

## **KEY FINANCIAL HIGHLIGHTS**

**SHARE PERFORMANCE FROM 26 JULY 2018** 

Bonsu Issue Of 21:10 On 4 February 2022

#### Source - NSE