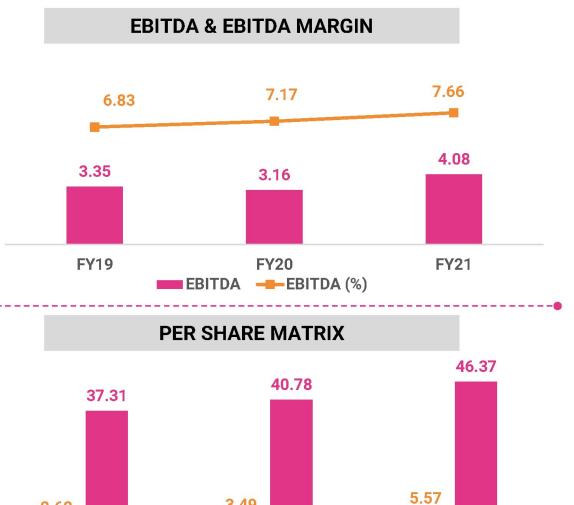

## **KEY FINANCIAL HIGHLIGHTS**

3.49

**FY20** 

EPS Book Value

10

8

6

4

2

0

50

40

30

20

10

n

2.62

**FY19** 

**FY21** 

#### PEER COMPARISON

26

In ₹ Cr

| Particulars                             | FY19  | FY20  | FY21  |
|-----------------------------------------|-------|-------|-------|
| Net Sales                               | 49.06 | 44.07 | 53.27 |
| Other Income                            | 0.47  | 0.41  | 0.30  |
| Total Income                            | 49.53 | 44.48 | 53.57 |
| Expenses                                |       |       |       |
| Raw Material costs                      | 40.43 | 36.37 | 42.53 |
| Employee Cost                           | 0.85  | 0.82  | 1.11  |
| Other Expenses                          | 4.90  | 4.13  | 5.85  |
| Total Expenditure                       | 46.18 | 41.32 | 49.49 |
| EBIDTA                                  | 3.35  | 3.16  | 4.08  |
| EBIDTA(%)                               | 6.83  | 7.17  | 7.66  |
| Interest                                | 0.31  | 0.30  | 0.26  |
| Depreciation                            | 1.29  | 1.45  | 1.39  |
| PBE&EI&T                                | 1.75  | 1.41  | 2.43  |
| Exceptional Items - Income/(Loss) (Net) | -0.39 | 0.00  | 0.00  |
| PBT                                     | 1.36  | 1.41  | 2.43  |
| TAX Expense (Including Deferred Tax)    | 0.51  | 0.27  | 0.62  |
| Reported Net Profit                     | 0.85  | 1.14  | 1.81  |
| NPM(%)                                  | 1.73  | 2.59  | 3.40  |