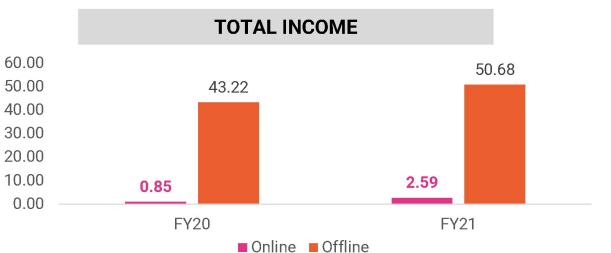

The company sells it's products under brand names AVRO & AVON on PAN India basis through Online & Offline mode. The company is having one of the largest product range in the industry and AVRO is the only company in India which provides 3 year guarantee on selected product range