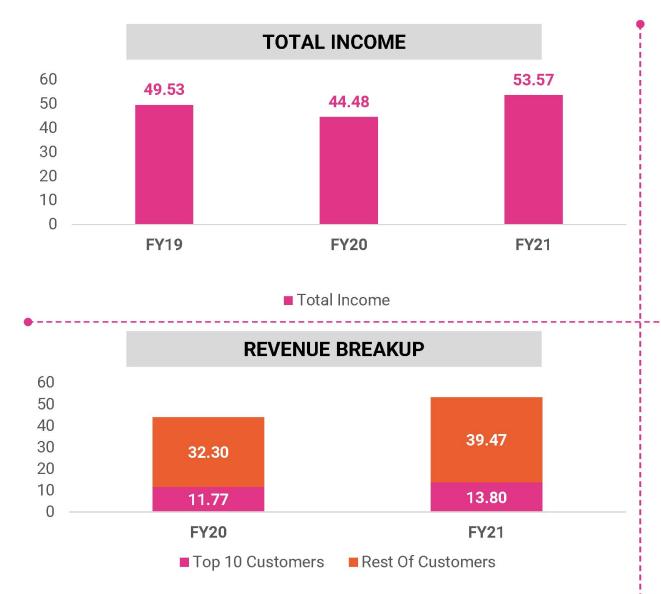

#### PEER COMPARISON

26

In ₹ Cr

| Particulars                             | FY19  | FY20  | FY21  |
|-----------------------------------------|-------|-------|-------|
| Net Sales                               | 49.06 | 44.07 | 53.27 |
| Other Income                            | 0.47  | 0.41  | 0.30  |
| Total Income                            | 49.53 | 44.48 | 53.57 |
| Expenses                                |       |       |       |
| Raw Material costs                      | 40.43 | 36.37 | 42.53 |
| Employee Cost                           | 0.85  | 0.82  | 1.11  |
| Other Expenses                          | 4.90  | 4.13  | 5.85  |
| Total Expenditure                       | 46.18 | 41.32 | 49.49 |
| EBIDTA                                  | 3.35  | 3.16  | 4.08  |
| EBIDTA(%)                               | 6.83  | 7.17  | 7.66  |
| Interest                                | 0.31  | 0.30  | 0.26  |
| Depreciation                            | 1.29  | 1.45  | 1.39  |
| PBE&EI&T                                | 1.75  | 1.41  | 2.43  |
| Exceptional Items - Income/(Loss) (Net) | -0.39 | 0.00  | 0.00  |
| PBT                                     | 1.36  | 1.41  | 2.43  |
| TAX Expense (Including Deferred Tax)    | 0.51  | 0.27  | 0.62  |
| Reported Net Profit                     | 0.85  | 1.14  | 1.81  |
| NPM(%)                                  | 1.73  | 2.59  | 3.40  |