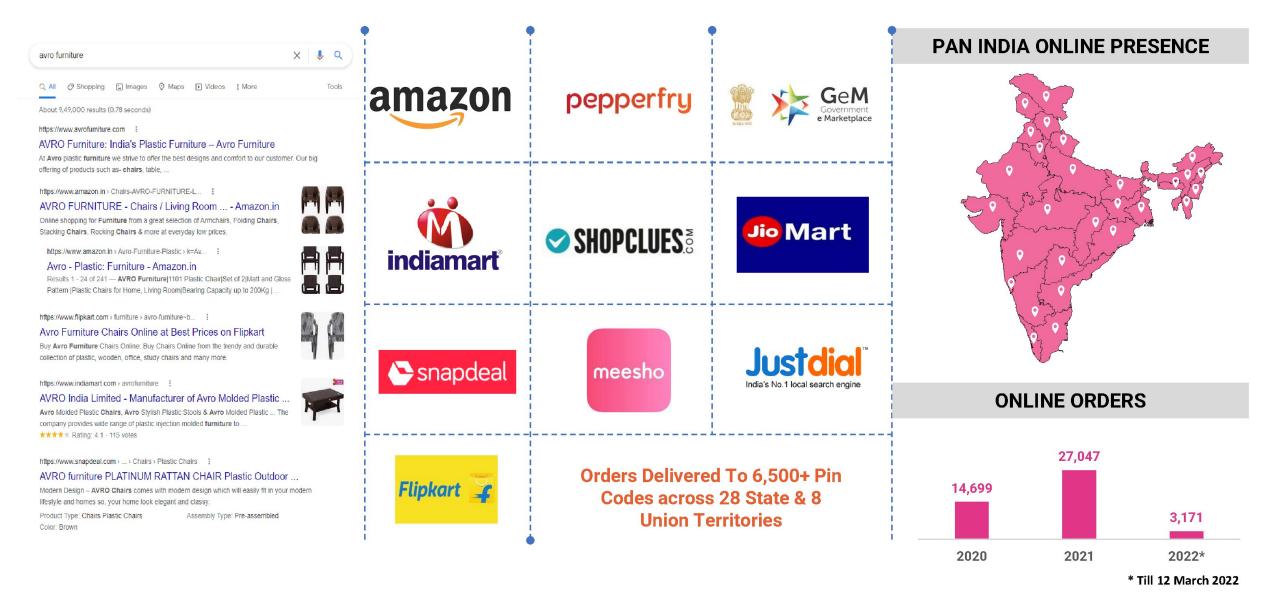

|

#### **AWARDS & RECOGNITION**





## **KEY FINANCIAL HIGHLIGHTS**







3.49

**FY20** 

EPS Book Value

10

8

6

4

2

0

50

40

30

20

10

n

2.62

**FY19** 

**FY21** 

#### **KEY FINANCIAL HIGHLIGHTS**





## **KEY FINANCIAL HIGHLIGHTS**





**SHARE PERFORMANCE FROM 26 JULY 2018** 



Bonsu Issue Of 21:10 On 4 February 2022

#### Source - NSE



#### **PRODUCT PORTFOLIO**





#### **BEST SELLING PRODUCTS**









#### **STRONG OFFLINE PRESENCE**





#### **STRONG ONLINE PRESENCE**





#### **AMONG BEST SELLING BRANDS ONLINE**





#### **MIX OF TRADITIONAL & NEW GEN MARKETING**



























## **STRONG SOCIAL MEDIA MARKETING FOR BRAND RECALL**





#### **ONLINE MARKETING CAMPAIGNS & CONTEST**



**AVRO INDIA LIMITED** 





# www.avrofurniture.com (2+91 9910039125)





## YOUTUBE VIDEOS FOR PRODUCT DEMOS & ASSEMBLY







## **INDUSTRY OVERVIEW**



By 2030, Indian middle class is expected to have the second largest share in global consumption at 17%.

The plastic furniture industry is estimated to be close to Rs 6000 crore industry pan India by organized and unorganized manufacturers in 2022.

Increasing demand for low-cost, lightweight, and durable plastic furniture in various end-use sectors is driving endusers to adopt plastic furniture instead of