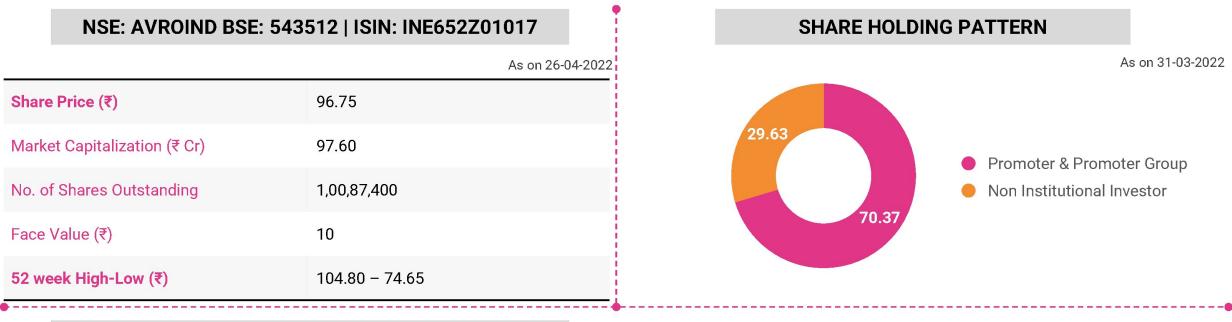

## **KEY FINANCIAL HIGHLIGHTS**

**SHARE PERFORMANCE FROM 26 JULY 2018** 

Bonsu Issue Of 21:10 On 4 February 2022

#### Source - NSE