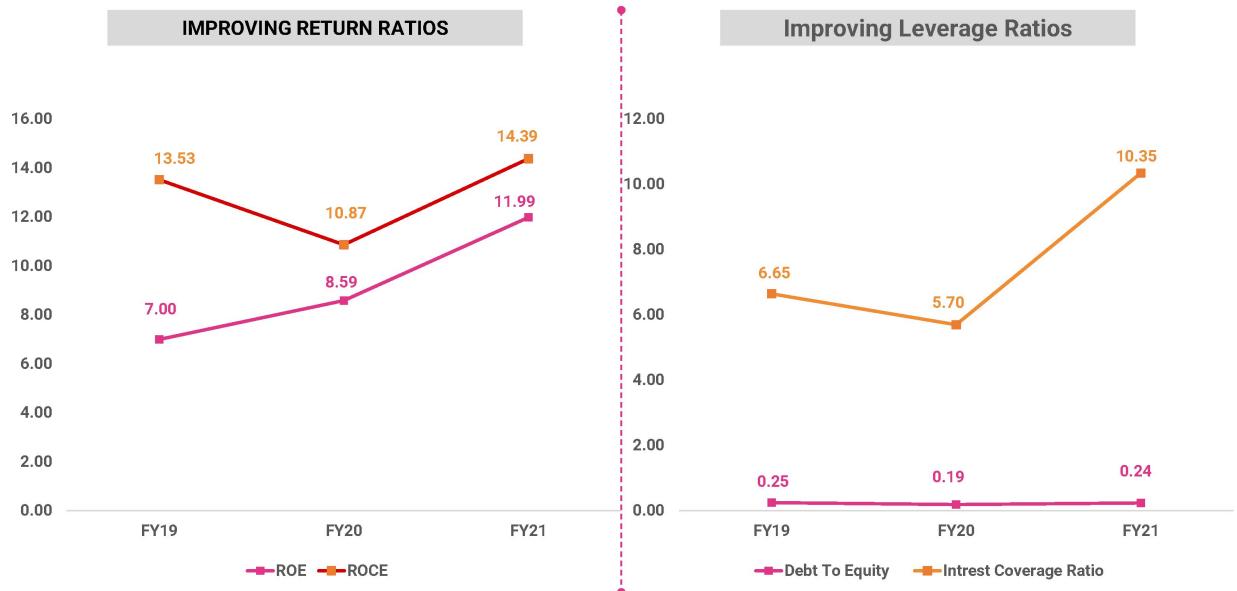

### **BALANCE SHEET**

**Equities & Liabilities** 

In ₹ Cr

3.25 3.25 3.25 Equity Reserves 8.89 10.02 11.84 Net Worth 12.14 13.27 15.09 N Non-current Liabilities С Long-term borrowing 0.99 0.50 1.02 С Deferred tax Liabilities 0.10 -0.04 -0.01 1 Other long terms Liabilities 0.00 0.00 0.00 Long-term provision 0.06 0.06 0.08 C **Total Non Current Liabilities** 1.18 1.04 0.54 h **Current Liabilities** Т Short-term borrowings 2.07 1.47 3.11 С Trade payables 3.35 2.77 2.34 С **Other Current Financial Liabilites** С 0.91 0.72 1.16 Other current liabilities С Short-term provision 0.41 0.38 0.01 Т **Total Current Liabilities** 6.74 5.34 6.62 Т **Total Liabilities** 20.06 19.65 22.25

**FY19** 

FY20

**FY21** 

| Assets                             | FY19  | FY20  | FY21  |
|------------------------------------|-------|-------|-------|
| Non Current Assets                 |       |       |       |
| Fixed assets                       | 8.35  | 8.15  | 7.54  |
| Non-current investments            | 0.00  | 0.00  | 0.00  |
| Other Non-Current Financial Assets |       | 0.27  | 0.27  |
| Other non-current assets           | 0.00  | 0.00  | 0.00  |
| Total Non Current Assets           | 8.35  | 8.42  | 7.81  |
| Current Assets                     |       |       |       |
| Inventories                        | 1.33  | 1.44  | 1.69  |
| Trade receivables                  | 8.17  | 8.12  | 10.79 |
| Cash & Bank Balance                | 0.51  | 0.20  | 0.39  |
| Other Current Financial Assets     | 0.14  | 0.37  | 0.78  |
| Current Tax Assets (Net)           |       |       |       |
| Other current assets               | 1.56  | 1.10  | 0.79  |
| Total Current Assets               | 11.71 | 11.23 | 14.44 |
| Total Assets                       | 20.06 | 19.65 | 22.25 |
|                                    |       |       |       |