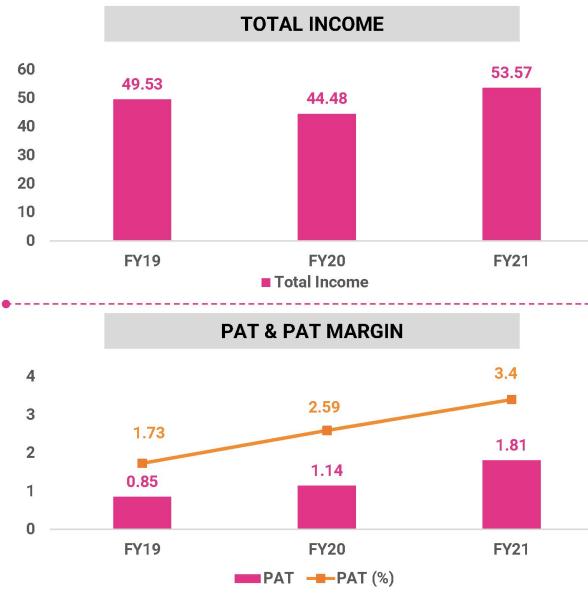

#### PEER COMPARISON

26

In ₹ Cr

| Particulars                             | FY19  | FY20  | FY21  |
|-----------------------------------------|-------|-------|-------|
| Net Sales                               | 49.06 | 44.07 | 53.27 |
| Other Income                            | 0.47  | 0.41  | 0.30  |
| Total Income                            | 49.53 | 44.48 | 53.57 |
| Expenses                                |       |       |       |
| Raw Material costs                      | 40.43 | 36.37 | 42.53 |
| Employee Cost                           | 0.85  | 0.82  | 1.11  |
| Other Expenses                          | 4.90  | 4.13  | 5.85  |
| Total Expenditure                       | 46.18 | 41.32 | 49.49 |
| EBIDTA                                  | 3.35  | 3.16  | 4.08  |
| EBIDTA(%)                               | 6.83  | 7.17  | 7.66  |
| Interest                                | 0.31  | 0.30  | 0.26  |
| Depreciation                            | 1.29  | 1.45  | 1.39  |
| PBE&EI&T                                | 1.75  | 1.41  | 2.43  |
| Exceptional Items - Income/(Loss) (Net) | -0.39 | 0.00  | 0.00  |
| PBT                                     | 1.36  | 1.41  | 2.43  |
| TAX Expense (Including Deferred Tax)    | 0.51  | 0.27  | 0.62  |
| Reported Net Profit                     | 0.85  | 1.14  | 1.81  |
| NPM(%)                                  | 1.73  | 2.59  | 3.40  |