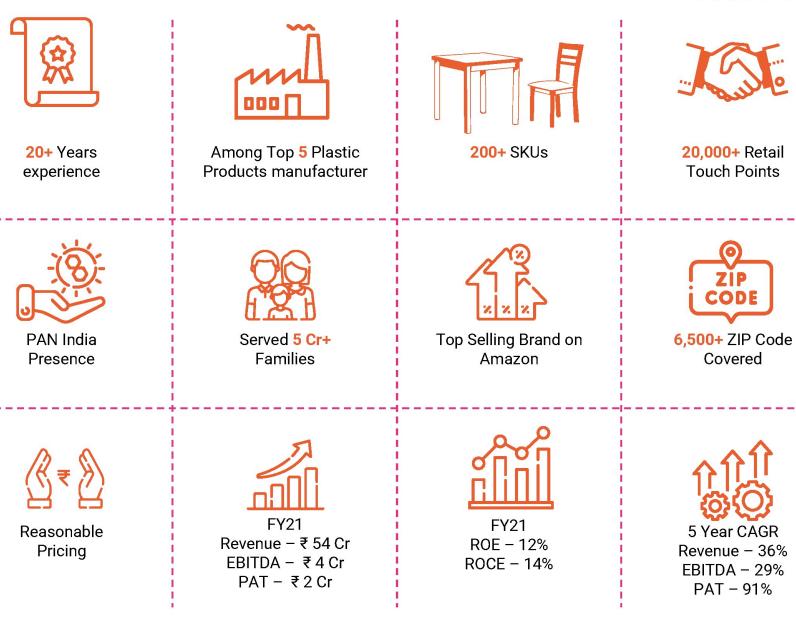

## **AVRO @ A GLANCE**

Established in 2002 AVRO INDIA LIMITED (formerly known as AVON MOLDPLAST LIMITED) is engaged into manufacturing of high quality Plastic moulded Furniture. The company is based out of Ghaziabad, Uttar Pradesh.

The company sells it's products under brand names AVRO & AVON on PAN India basis through Online & Offline mode. The company is having one of the largest product range in the industry and AVRO is the only company in India which provides 3 year guarantee on selected product range

#### PEER COMPARISON

26

In ₹ Cr

| Particulars                             | FY19  | FY20  | FY21  |
|-----------------------------------------|-------|-------|-------|
| Net Sales                               | 49.06 | 44.07 | 53.27 |
| Other Income                            | 0.47  | 0.41  | 0.30  |
| Total Income                            | 49.53 | 44.48 | 53.57 |
| Expenses                                |       |       |       |
| Raw Material costs                      | 40.43 | 36.37 | 42.53 |
| Employee Cost                           | 0.85  | 0.82  | 1.11  |
| Other Expenses                          | 4.90  | 4.13  | 5.85  |
| Total Expenditure                       | 46.18 | 41.32 | 49.49 |
| EBIDTA                                  | 3.35  | 3.16  | 4.08  |
| EBIDTA(%)                               | 6.83  | 7.17  | 7.66  |
| Interest                                | 0.31  | 0.30  | 0.26  |
| Depreciation                            | 1.29  | 1.45  | 1.39  |
| PBE&EI&T                                | 1.75  | 1.41  | 2.43  |
| Exceptional Items - Income/(Loss) (Net) | -0.39 | 0.00  | 0.00  |
| PBT                                     | 1.36  | 1.41  | 2.43  |
| TAX Expense (Including Deferred Tax)    | 0.51  | 0.27  | 0.62  |
| Reported Net Profit                     | 0.85  | 1.14  | 1.81  |
| NPM(%)                                  | 1.73  | 2.59  | 3.40  |