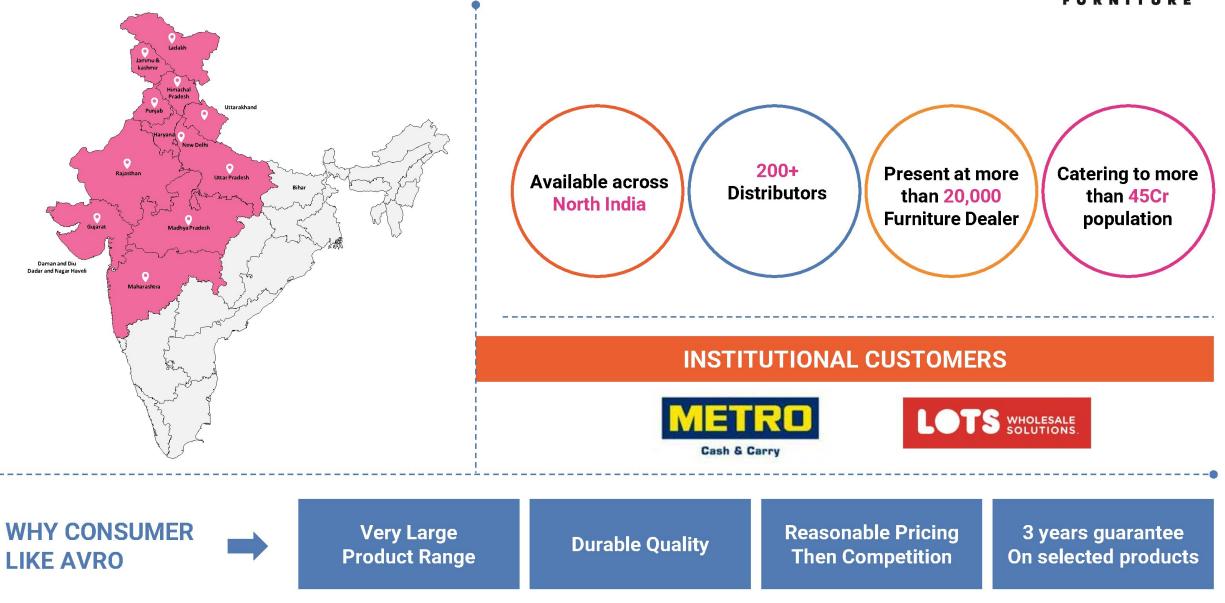

#### **STRONG OFFLINE PRESENCE**

The company sells it's products under brand names AVRO & AVON on PAN India basis through Online & Offline mode. The company is having one of the largest product range in the industry and AVRO is the only company in India which provides 3 year guarantee on selected product range