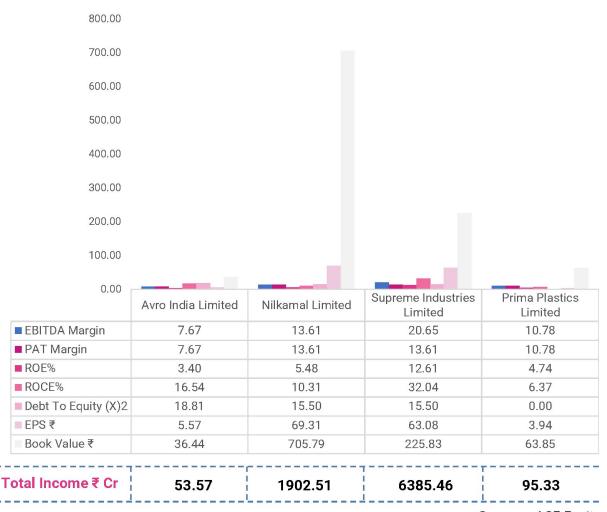

#### PEER COMPARISON

26

In ₹ Cr

| Particulars                             | FY19  | FY20  | FY21  |
|-----------------------------------------|-------|-------|-------|
| Net Sales                               | 49.06 | 44.07 | 53.27 |
| Other Income                            | 0.47  | 0.41  | 0.30  |
| Total Income                            | 49.53 | 44.48 | 53.57 |
| Expenses                                |       |       |       |
| Raw Material costs                      | 40.43 | 36.37 | 42.53 |
| Employee Cost                           | 0.85  | 0.82  | 1.11  |
| Other Expenses                          | 4.90  | 4.13  | 5.85  |
| Total Expenditure                       | 46.18 | 41.32 | 49.49 |
| EBIDTA                                  | 3.35  | 3.16  | 4.08  |
| EBIDTA(%)                               | 6.83  | 7.17  | 7.66  |
| Interest                                | 0.31  | 0.30  | 0.26  |
| Depreciation                            | 1.29  | 1.45  | 1.39  |
| PBE&EI&T                                | 1.75  | 1.41  | 2.43  |
| Exceptional Items - Income/(Loss) (Net) | -0.39 | 0.00  | 0.00  |
| PBT                                     | 1.36  | 1.41  | 2.43  |
| TAX Expense (Including Deferred Tax)    | 0.51  | 0.27  | 0.62  |
| Reported Net Profit                     | 0.85  | 1.14  | 1.81  |
| NPM(%)                                  | 1.73  | 2.59  | 3.40  |