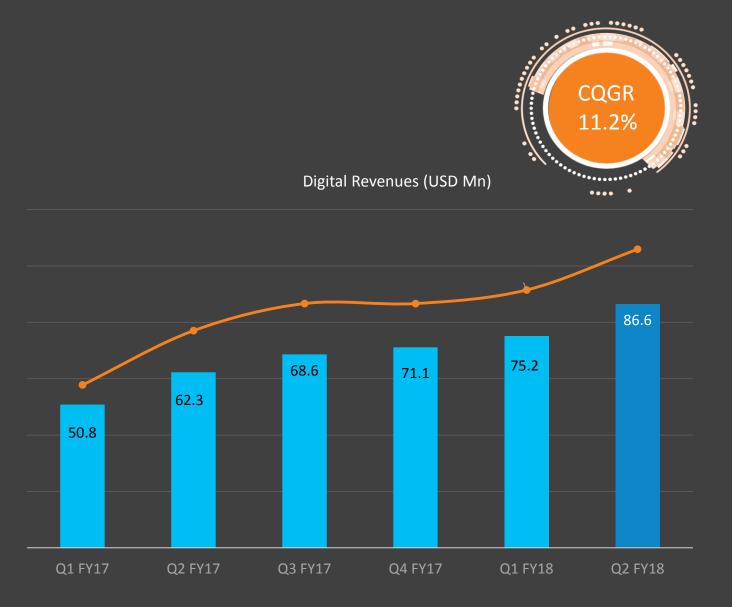

#### **Digital Revenues**

302 USD Million 32% of Q2FY18 Revenue

# Successfully re-pivoting the portfolio- Growing Digital Revenues

Source: Nasscom 2017 and ISG 2017