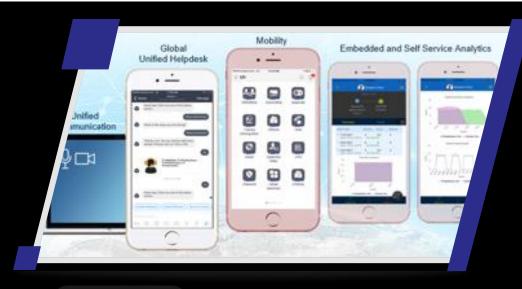

#### DIFFERENT Enablement of Delivery: Digital for Digital

Facebook Workplace as a (5000+ groups with around 3000 groups under 'Projects')

Voice & Video from any device globally on single platform

BOTS on employee self service for HR, helpdesk