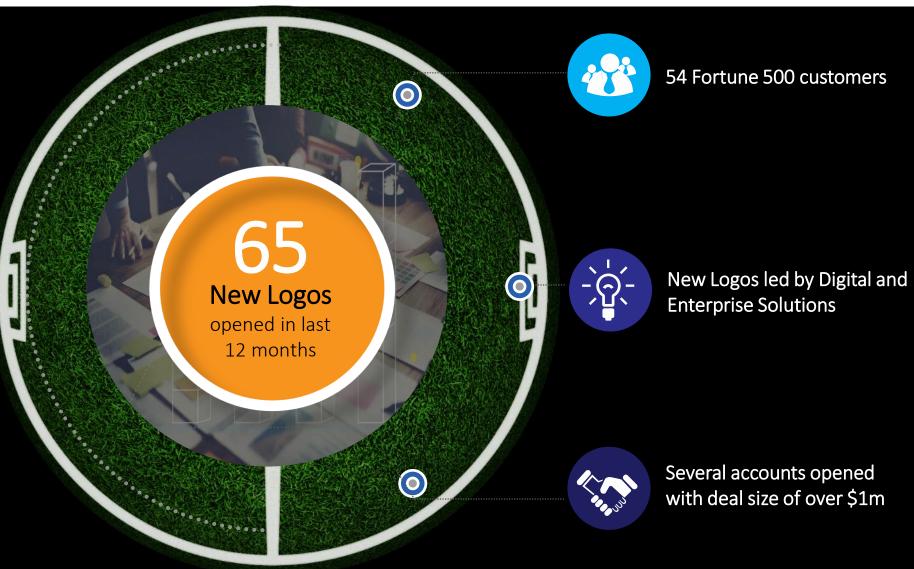

## New client additions

| Unit                            | New Logos |
|---------------------------------|-----------|
| BFS                             | 14        |
| Insurance                       | 8         |
| Manufacturing                   | 6         |
| Energy & Utilities              | 11        |
| CPG, Retail, Pharma             | 17        |
| HiTech, Media,<br>Entertainment | 7         |
| Others                          | 2         |