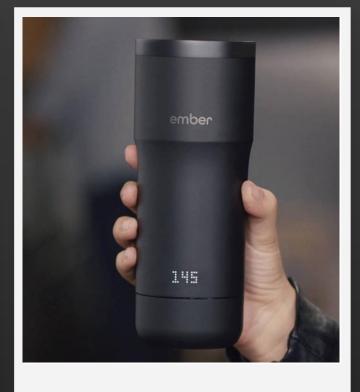

# Physical-Digital convergence

Glasses for the blind

3D printed shoes

Temperature adjustable mug