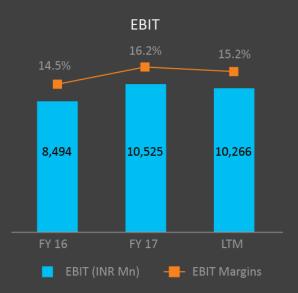

Growth of 11.2%

#### **Digital Revenues**

302 USD Million 32% of Q2FY18 Revenue



#### **EBIT**

INR 10,266 Million EBIT margin 15.2%

#### **Net Profit**

INR 10,429 Million
Net Profit margin 15.4%



#### **Operating Cash Flows**

INR 11,137 Million 106% of Net Profit

#### **Dividends**

INR 3,639 Million 35% of Net Profit



## Consistently delivering industry leading revenue growth



#### Yearly Revenue (USD Mn)



#### Quarterly Revenue (USD Mn)



#### Revenue ex- Energy & Utilities (USD Mn)



#### Quarterly Y-o-Y Growth



# Successfully re-pivoting the portfolio- Growing Digital Revenues





Source: Nasscom 2017 and ISG 2017





# Long-standing and trusted strategic transformation partner











## Operational Excellence leading to Healthy Financial Performance











#### Operating cash flow % to Net Profit





## Acquisitions augmenting and symergizing capabilities



2016



**Acquisition of AugmentIQ** has helped LTI enhance its big data platform and deepen the MOSAIC offerings



Access to proprietary big data analytics platform, MAXIQ



Enabled cross selling into financial services clients of LTI





Acquisition of Syncordis will enable LTI to establish its core banking implementation capability and enhance footprint in the European financial services market



Exclusive focus on T24 – Temenos Digital Suite and end to end Temenos capabilities



Synergistic move that helps to establish core banking implantation capability



Gain footprint in European Financial services market



# The LTI Edge – Delivering Profitable Growth





- Large de