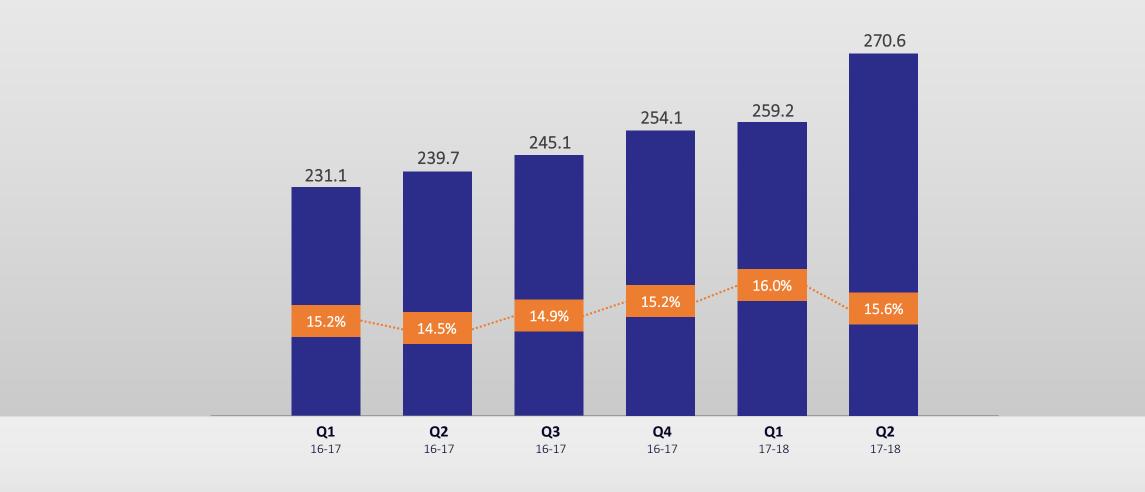

#### **EBIT**

INR 10,266 Million EBIT margin 15.2%

#### Quarterly Revenue (USD Mn)