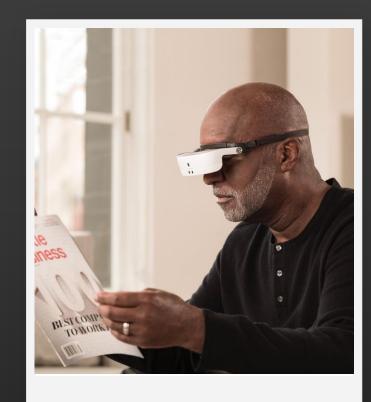

# Physical-Digital convergence

Glasses for the blind

3D printed shoes

Temperature adjustable mug