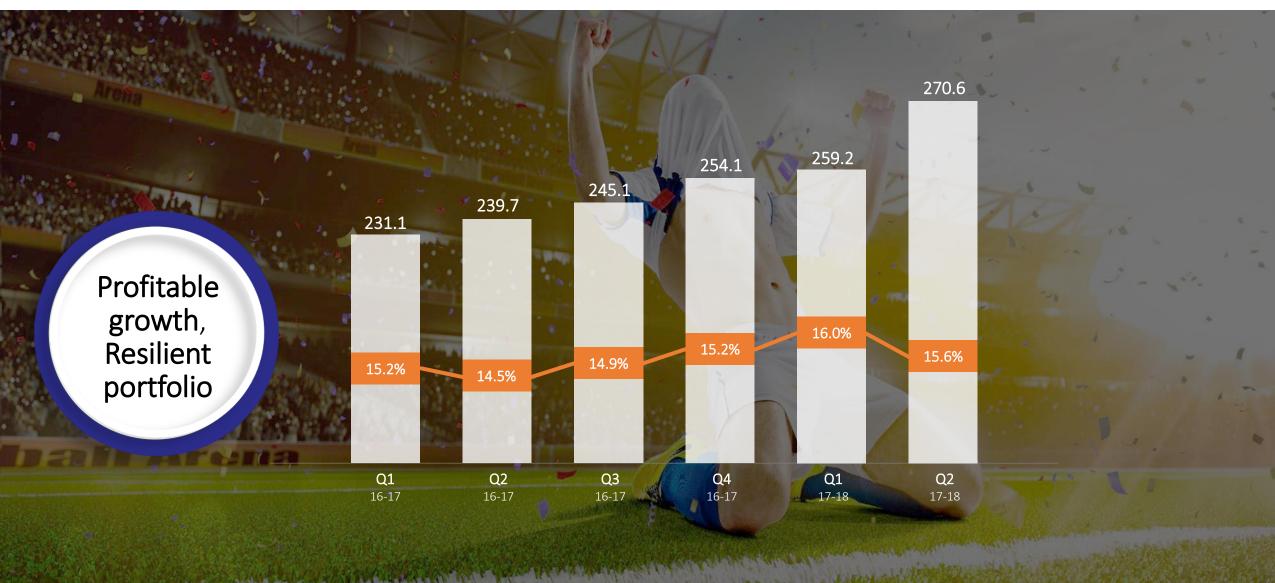

## Consistently delivering industry leading revenue growth

#### Yearly Revenue (USD Mn)

#### Quarterly Revenue (USD Mn)

#### Revenue ex- Energy & Utilities (USD Mn)

#### Quarterly Y-o-Y Growth