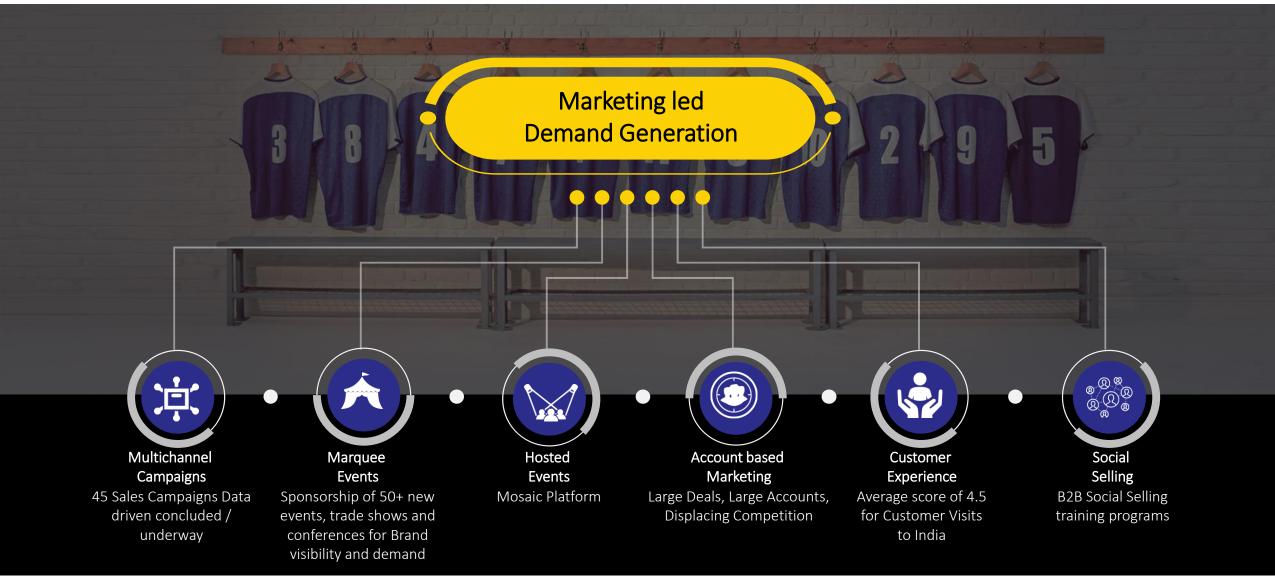

### Marketing efforts have significantly enhanced brand awareness

## Marketing efforts have significantly enhanced sales pipeline