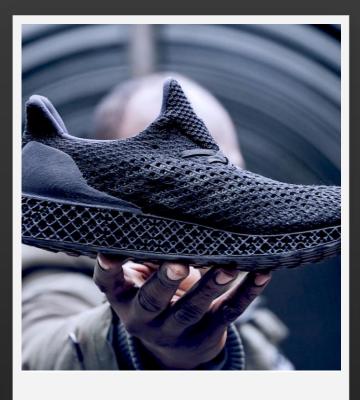

# Physical-Digital convergence

Glasses for the blind

3D printed shoes

Temperature adjustable mug