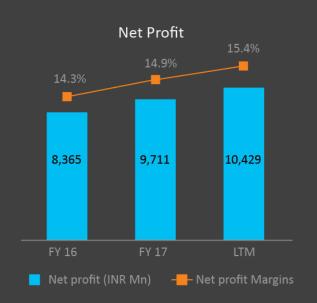

rowth of 11.2%

#### **Digital Revenues**

302 USD Million 32% of Q2FY18 Revenue



#### **EBIT**

INR 10,266 Million EBIT margin 15.2%

#### **Net Profit**

INR 10,429 Million
Net Profit margin 15.4%



#### **Operating Cash Flows**

INR 11,137 Million 106% of Net Profit

#### **Dividends**

INR 3,639 Million 35% of Net Profit



## Consistently delivering industry leading revenue growth



#### Yearly Revenue (USD Mn)



#### Quarterly Revenue (USD Mn)



#### Revenue ex- Energy & Utilities (USD Mn)



#### Quarterly Y-o-Y Growth



# Successfully re-pivoting the portfolio- Growing Digital Revenues





Source: Nasscom 2017 and ISG 2017





# Long-standing and trusted strategic transformation partner











## Operational Excellence leading to Healthy Financial Performance











#### Operating cash flow % to Net Profit





## Acquisitions augmenting and symergizing capabilities



2016



**Acquisition of AugmentIQ** has helped LTI enhance its big data platform and deepen the MOSAIC offerings



Access to proprietary big data analytics platform, MAXIQ



Enabled cross selling into financial services clients of LTI





Acquisition of Syncordis will enable LTI to establish its core banking implementation capability and enhance footprint in the European financial services market



Exclusive focus on T24 – Temenos Digital Suite and end to end Temenos capabilities



Synergistic move that helps to establish core banking implantation capability



Gain footprint in European Financial services market



# The LTI Edge – Delivering Profitable Growth





- Large deal