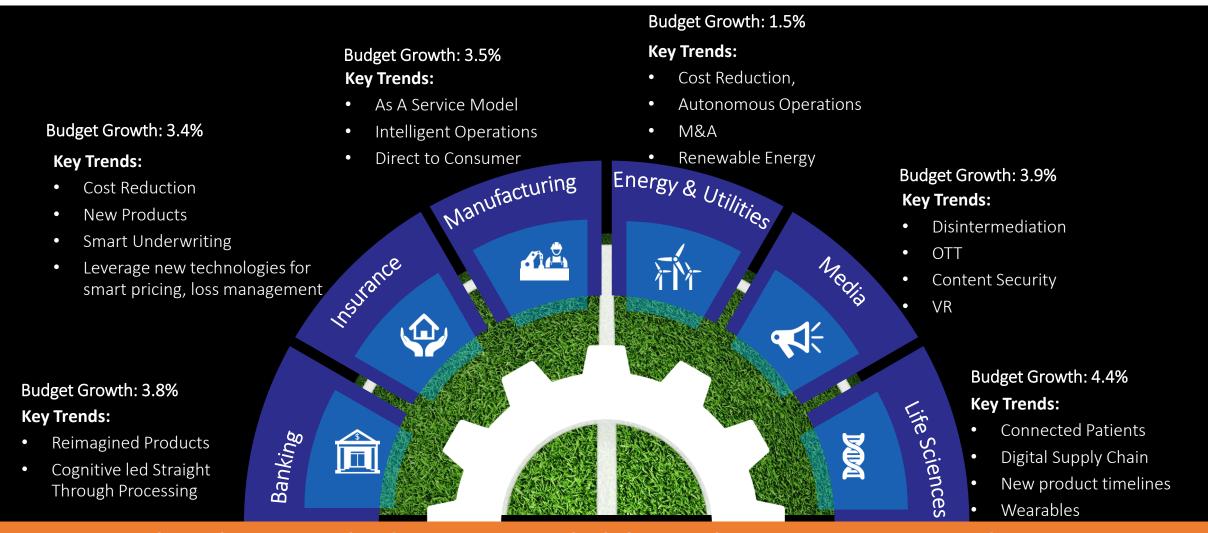

## Industry Trends

Digital, Analytics, IoT, Cloud, Automation, Blockchain, Cybersecurity, AI, Core Modernisation

Analyst Day

13th Dec, 2017

Siddharth Bohra