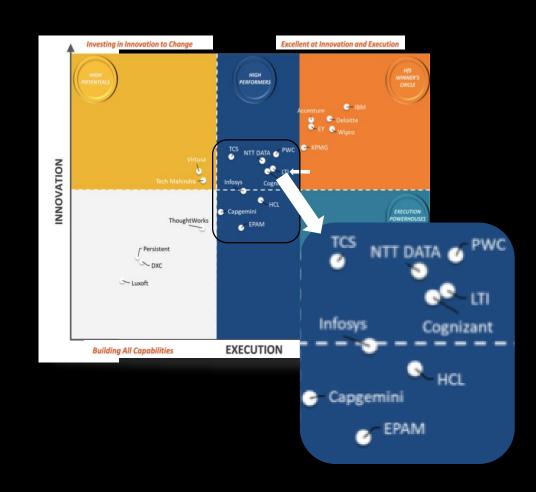

# Impact showing up in analyst recognitions

NelsonHall Digital Testing NEAT: LTI has been positioned in Leaders Quadrant for Digital Focus segment

#### **Gartner**

One of the very few companies listed in Gartner's Market Guide for Data Science and Machine Learning Service Providers

Americas Sourcing Standout and one of the Top Service Providers in the Breakthrough
15 list of the Global ISG Index™

For Blockchain - placed in High Performers category in Top 8

Among the Top 5 providers for "overall experience"

A Leader in Zinnov Zones 2017 for Digital Services; Also A leading player in Zinnov Zones 2017 IoT Technology Services