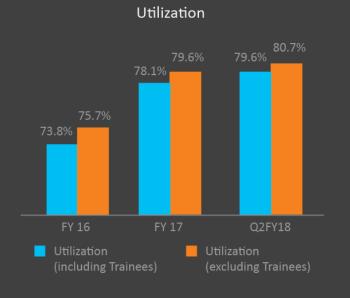

lion Growth of 11.2%

#### **Digital Revenues**

302 USD Million 32% of Q2FY18 Revenue



#### **EBIT**

INR 10,266 Million EBIT margin 15.2%

#### **Net Profit**

INR 10,429 Million
Net Profit margin 15.4%



#### **Operating Cash Flows**

INR 11,137 Million 106% of Net Profit

#### **Dividends**

INR 3,639 Million 35% of Net Profit



## Consistently delivering industry leading revenue growth



#### Yearly Revenue (USD Mn)



#### Quarterly Revenue (USD Mn)



#### Revenue ex- Energy & Utilities (USD Mn)



#### Quarterly Y-o-Y Growth



# Successfully re-pivoting the portfolio- Growing Digital Revenues





Source: Nasscom 2017 and ISG 2017





# Long-standing and trusted strategic transformation partner











## Operational Excellence leading to Healthy Financial Performance











#### Operating cash flow % to Net Profit





## Acquisitions augmenting and symergizing capabilities



2016



**Acquisition of AugmentIQ** has helped LTI enhance its big data platform and deepen the MOSAIC offerings



Access to proprietary big data analytics platform, MAXIQ



Enabled cross selling into financial services clients of LTI





Acquisition of Syncordis will enable LTI to establish its core banking implementation capability and enhance footprint in the European financial services market



Exclusive focus on T24 – Temenos Digital Suite and end to end Temenos capabilities



Synergistic move that helps to establish core banking implantation capability



Gain footprint in European Financial services market



# The LTI Edge – Delivering Profitable Growth





- Larg