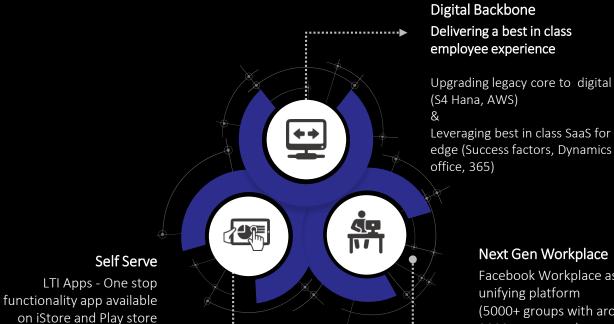

#### DIFFERENT Enablement of Delivery: Digital for Digital

Facebook Workplace as a (5000+ groups with around 3000 groups under 'Projects')

Voice & Video from any device globally on single platform

BOTS on employee self service for HR, helpdesk