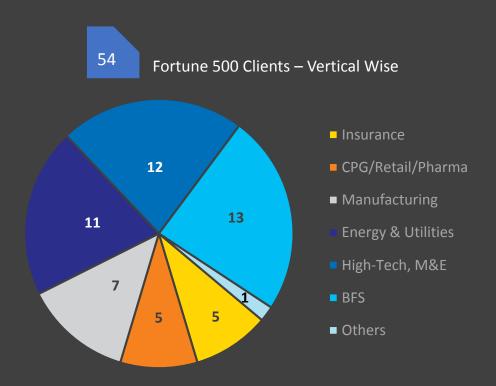

2 Months – entry into the Billion dollar club





#### Revenues

USD 1+ Billion Growth of 11.2%

#### **Digital Revenues**

302 USD Million 32% of Q2FY18 Revenue



#### **EBIT**

INR 10,266 Million EBIT margin 15.2%

#### **Net Profit**

INR 10,429 Million
Net Profit margin 15.4%



#### **Operating Cash Flows**

INR 11,137 Million 106% of Net Profit

#### **Dividends**

INR 3,639 Million 35% of Net Profit



## Consistently delivering industry leading revenue growth



#### Yearly Revenue (USD Mn)



#### Quarterly Revenue (USD Mn)



#### Revenue ex- Energy & Utilities (USD Mn)



#### Quarterly Y-o-Y Growth



# Successfully re-pivoting the portfolio- Growing Digital Revenues





Source: Nasscom 2017 and ISG 2017





# Long-standing and trusted strategic transformation partner











## Operational Excellence leading to Healthy Financial Performance











#### Operating cash flow % to Net Profit





## Acquisitions augmenting and symergizing capabilities



2016



**Acquisition of AugmentIQ** has helped LTI enhance its big data platform and deepen the MOSAIC offerings



Access to proprietary big data analytics platform, MAXIQ



Enabled cross selling into financial services clients of LTI





Acquisition of Syncordis will enable LTI to establish its core banking implementation capability and enhance footprint in the European financial services market



Exclusive focus on T24 – Temenos Digital Suite and end to end Temenos capabilities



Synergistic move that helps to establish core banking implantation capability



Gain footprint in European Financial