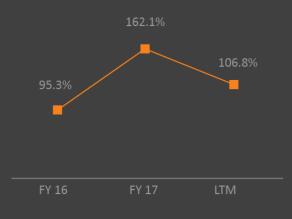

02 USD Million 32% of Q2FY18 Revenue



#### **EBIT**

INR 10,266 Million EBIT margin 15.2%

#### **Net Profit**

INR 10,429 Million
Net Profit margin 15.4%



#### **Operating Cash Flows**

INR 11,137 Million 106% of Net Profit

#### **Dividends**

INR 3,639 Million 35% of Net Profit



## Consistently delivering industry leading revenue growth



#### Yearly Revenue (USD Mn)



#### Quarterly Revenue (USD Mn)



#### Revenue ex- Energy & Utilities (USD Mn)



#### Quarterly Y-o-Y Growth



# Successfully re-pivoting the portfolio- Growing Digital Revenues





Source: Nasscom 2017 and ISG 2017





# Long-standing and trusted strategic transformation partner











## Operational Excellence leading to Healthy Financial Performance











#### Operating cash flow % to Net Profit





## Acquisitions augmenting and symergizing capabilities



2016



**Acquisition of AugmentIQ** has helped LTI enhance its big data platform and deepen the MOSAIC offerings



Access to proprietary big data analytics platform, MAXIQ



Enabled cross selling into financial services clients of LTI





Acquisition of Syncordis will enable LTI to establish its core banking implementation capability and enhance footprint in the European financial services market



Exclusive focus on T24 – Temenos Digital Suite and end to end Temenos capabilities



Synergistic move that helps to establish core banking implantation capability



Gain footprint in European Financial services market



# The LTI Edge – Delivering Profitable Growth





- Large deal wins
- Trusted Client Partnership
- Expandi