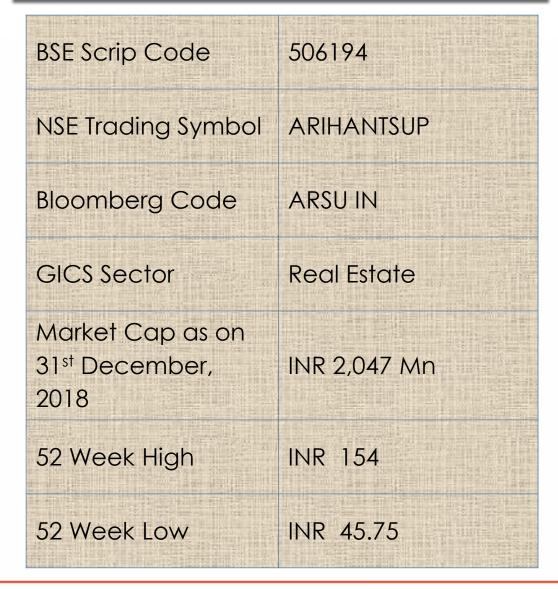

Scrip Code: 506194 Class of Security: Equity Symbol: ARIHANTSUP Series: EQ

Dear Sir/Madam

Sub.: Investors Presentation:

With reference to the captioned subject and Pursuant to Regulation 30 of SEBI (Listing Obligations and Disclosure Requirements) Regulations, 2015, please find the attached Investors Presentation for the Quarter ended 31st December, 2018.