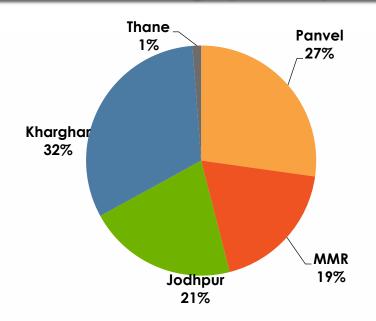

|                     |                |                |            |                 |                 |                             |                 |                                         |                          |                               |                                  |
|     | GRAND TOTAL MUMBAI + JODHPUR |          | 13,766,558                        |                     |                | 13,642         |            |                 |                 |                             |                 |                                         |                          |                               |                                  |

<sup>\*</sup>ATS = Agreement to Sale

### Potential Recognizable Revenue





### **Expected Revenue: Geographical Split**



### Revenue Recognition Method

Revenue has been recognized as per IND AS 115 'Revenue from Contracts with Customers' on fulfillment of the following conditions:

- 10% of the construction and development of the project / phase of project is completed; and
- 10% of the agreement consideration have been realized against such sales.

### Income Statement – INR Mn



| Particulars                | FY 14 | FY 15 | FY 16 | FY 17 | FY18  |
|----------------------------|-------|-------|-------|-------|-------|
| Total Revenue              | 1,005 | 1,098 | 1,238 | 1,862 | 1,893 |
| Cost of materials consumed | 1,128 | 1,208 | 1,144 | 2,074 | 1,285 |
| Changes in inventories     | -461  | -543  | -480  | -1130 | -161  |
| Employee benefits expense  | 61    | 65    | 79    | 85    | 127   |
| Oth