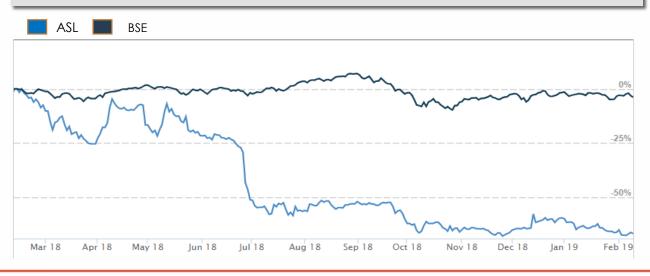

2018

Jan 2019

### Corporate Social Responsibility – Key Projects





## Contributing to the construction of school building, Jodhpur

- Construction of school building to replace open classrooms
- The building would have basic infrastructure such as 10 classrooms and multi-purpose hall



#### Village Infrastructure Development, Navi Mumbai

- Infrastructure development near Panvel to address water shortage
- Road widening for village near Taloja



### **Amphitheatre Construction for College**

 Construction of a new Dias and Amphitheatre for students' extra curricular activities









Village infra development



# FINANCIAL SNAPSHOT

### **Capital Market Data**



### **Capital Market Details**



### **Shareholding Pattern**



#### **Comparative Stock Price Performance - BSE**



### Superior Track Record With Strong Brand Recall







### Average Realizations (INR per sq.ft.)







### Prudent Financial Management Leading To Superior Shareholder Value





#### **Strategic Land Acquisition**

- Land acquired at historical prices
- Honest and credible dealing with land owners making Arihant a preferred buyer



## Superior cash flow management

- 15% -20% launch sales target
- 100% sales completed before project completion
- Low inventory model
- Adoption of DM model



#### Strong Risk Management and Internal Audits

- Strong and independent board with industry experts
- Strong internal audit







### Project Status - MUMBAI



|       | Project                          | Location             | Total Area<br>with Common<br>Area | Area Sold<br>(SqFt) | % Area