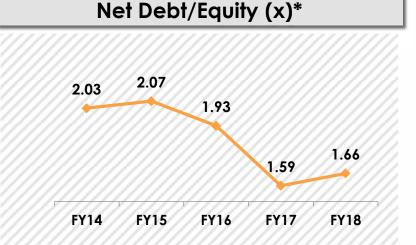

41   | 98   |
| Non - Current Investment     | 55   | 10   | 50   | 91   | 176  |
| Long Term Loans & Advances   | 32   | 122  | 272  | 323  | 74   |
| Current Investment           | 1    | _    | 2    | 2    | 2    |
| Inventories (WIP)            | 1274 | 1716 | 2230 | 3115 | 3382 |
| Inventories (Finished Goods) | 22   | 127  | 91   | 337  | 230  |
| Trade Receivables            | 32   | 66   | 95   | 335  | 387  |
| Cash and Cash Equivalents    | 55   | 31   | 46   | 90   | 123  |
| Short Term Loans & Advances  | 218  | 295  | 305  | 364  | 499  |
| Land                         | 1264 | 1524 | 1742 | 1366 | 1567 |
| Other Assets                 | 13   | 3    | 39   | 31   | 110  |
| Total Assets                 | 3244 | 3947 | 4920 | 6094 | 6648 |

### **Financial Performance**









\*The debt on holding company is 100% liability of ASL. The debt on subsidiary company is worked out to the extent of ASL share holding of 60%.







### Net Worth & PAT for the Quarter ended 31st December 2018



| Company (INR Mn)                      | Net Worth | PAT    |
|---------------------------------------|-----------|--------|
|                                       |           |        |
| Arihant Superstructures Limited       | 1136.16   | 6.11   |
| Arihant Vatika Realty Private Limited | 195.90    | 33.53  |
| Arihant Abode Limited                 | 4.64      | 3.05   |
| Arihant Gruhnirman Private Limited    | (1.70)    | (0.02) |
| Arihant Aashiyana Private Limited     | 130.13    | 3.01   |
|                                       |           |        |
|