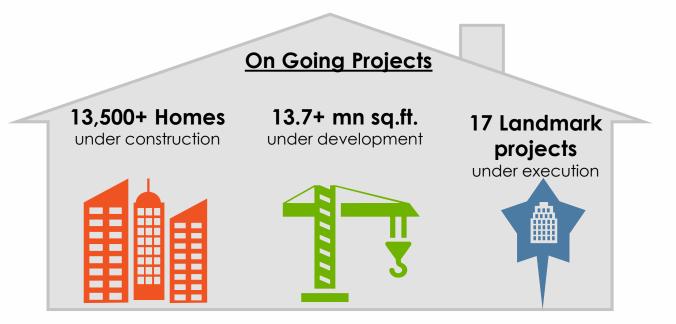

### "Arihant" – The Institution

- Housing since 2009, One of the Largest Developers in Navi Mumbai MMR & Jodhpur region having projects in hand for next 10 years.
- Delivered 9000+ homes worth 7.5+ Mn Sq. ft. across 50+ projects over past 2 decades by the Group
- 17 Projects in hand consisting of 13,500+ homes translating into 13.7+ Mn Sq. ft.
- Quality of construction is Scheme we achieved by Standard Operation Processes (SOPs),
   Low overheads, Optimum construction cost and timely completion.
- Impeccable record of planning and execution of projects backed by Professional Management.