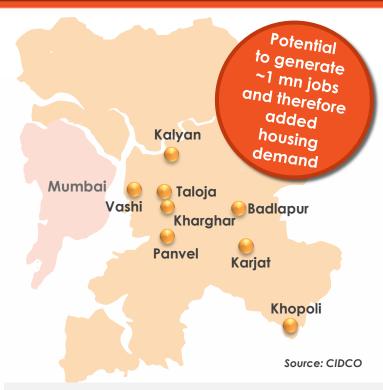

#### **Navi Mumbai**

- The **Mumbai Trans Harbour Link (MTHL)** connecting Mumbai and Navi Mumbai has got work started by the contractors in full swing ready. It will be ready by 2022 and will have 1.5-kilometre-long connecter linking with the Eastern Freeway, RA Kidwai Marg and Acharya Donde Marg in Sewri, and the proposed Sewri-Worli elevated road to the MTHL.
- Kharghar Corporate Park: CIDCO plans to auction plots in 2019 spread over 300 Acre on the lines of BKC, adjoining to 180 Acre ready Golf Course and 240 Acre Central Park along with Amusement Park in Kharghar. Potential to generate ~200,000 employment and housing demand
- Navi Mumbai International Airport work has gained momentum. CM Fadnavis stated the airport might miss its 2019-end deadline but one runway and the terminal building would be ready by April 2020. The first flight from the upcoming Navi Mumbai International Airport could start operating by September 2021, as per Civil Aviation Secretary R N Choubey.
- Expansion of MIDC at Pen, Pali, Khalapur and Mangaon will generate additional Jobs.
- Widening of all NH & road network of ~400 Kms
- 3 Special Planning Authorities viz. Panvel Municipal Corporation (PMC), NAINA & MSRDC will make the adjoining 640 sq. kms a New City.
- The work for 3<sup>rd</sup> Vashi bridge connecting Navi Mumbai and Mumbai tender awarded to L &T has started and will be completed by 2022.
- Coastal Speed corridor connecting Kharghar to NMIA to come up in 2 years time frame 2021.
- Strong **Political Will** of the incumbent State Government to change the landscape & lifeline of Navi Mumbai
- Government initiative of Rs.1 Trillion spend on Infrastructure Projects

#### CIDCO's INR 500bn Investment Plan

- Navi Mumbai International Airport (70b)
- JNPT Expansion (80b)
- NAINA Pilot Project(40b)
- National Highway Expansion (30b)
- CIDCO's Railway & METRO Projects(131b)
- CIDCO's Infra Development Projects (74b)
- Kharghar Corporate Park
- Projected Job Creation of ~ 1mn jobs