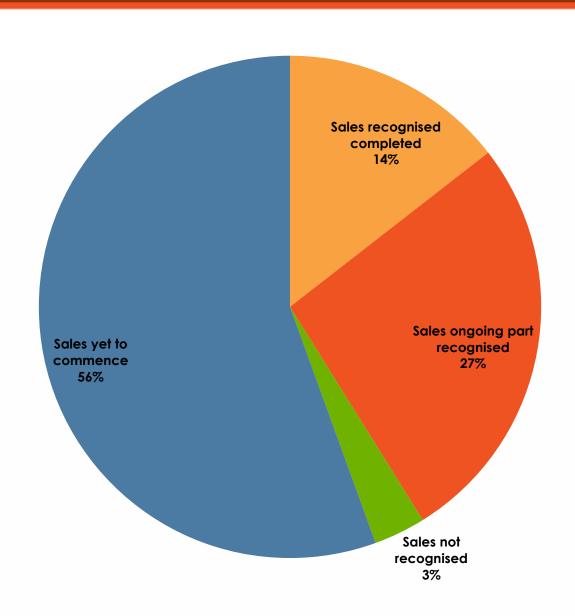

|          |                                   |                     |                |                |            |                 |                 |                             |                 |                                         |                          |                               |                                  |
|     | GRAND TOTAL MUMBAI + JODHPUR |          | 13,766,558                        |                     |                | 13,642         |            |                 |                 |                             |                 |                                         |                          |                               |                                  |

<sup>\*</sup>ATS = Agreement to Sale

### Potential Recognizable Revenue





### **Expected Revenue: Geographical Split**



### Revenue Recognition Method

Revenue has been recognized as per IND AS 115 'Revenue from Contracts with Customers' on fulfillment of the following conditions:

- 10% of the construction and development of the project / phase of project is completed; and
- 10% of the agreement consideration have been realized against such sales.

### Income Statement – INR Mn



| Particulars                | FY 14 | FY 15 | FY 16 | FY 17 | FY18  |
|----------------------------|-------|-------|-------|-------|-------|
| Total Revenue              | 1,005 | 1,098 | 1,238 | 1,862 | 1,893 |
| Cost of materials consumed | 1,128 | 1,208 | 1,144 | 2,074 | 1,285 |
| Changes in inventories     | -461  | -543  | -480  | -1130 | -161  |
| Employee benefits expense