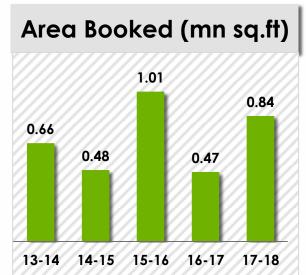

on of school building, Jodhpur

- Construction of school building to replace open classrooms
- The building would have basic infrastructure such as 10 classrooms and multi-purpose hall



#### Village Infrastructure Development, Navi Mumbai

- Infrastructure development near Panvel to address water shortage
- Road widening for village near Taloja



### **Amphitheatre Construction for College**

 Construction of a new Dias and Amphitheatre for students' extra curricular activities









Village infra development



# FINANCIAL SNAPSHOT

### **Capital Market Data**



### **Capital Market Details**



### **Shareholding Pattern**



#### **Comparative Stock Price Performance - BSE**



### Superior Track Record With Strong Brand Recall







### Average Realizations (INR per sq.ft.)







### Prudent Financial Management Leading To Superior Shareholder Value





#### **Strategic Land Acquisition**

- Land acquired at historical prices
- Honest and credible dealing with land owners making Arihant a preferred buyer



## Superior cash flow management

- 15% -20% launch sales target
- 100% sales completed before project completion
- Low inventory model
- Adoption of DM model



#### Strong Risk Management and Internal Audits

- Strong and independent board with industry experts
- Strong internal audit







### Project Status - MUMBAI



|       | Project                          | Location             | Total Area<br>with Common<br>Area | Area Sold<br>(SqFt) | % Area<br>Sold | Total<br>Units | Units Sold | Units<br>Unsold | % Units<br>Sold | Project<br>Completi<br>on %