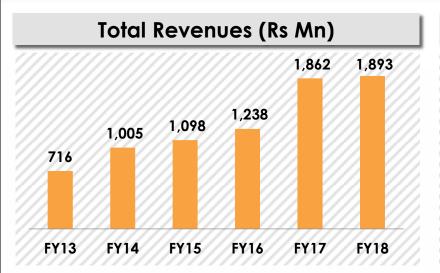

| 41   | 98   |
| Non - Current Investment     | 55   | 10   | 50   | 91   | 176  |
| Long Term Loans & Advances   | 32   | 122  | 272  | 323  | 74   |
| Current Investment           | 1    | _    | 2    | 2    | 2    |
| Inventories (WIP)            | 1274 | 1716 | 2230 | 3115 | 3382 |
| Inventories (Finished Goods) | 22   | 127  | 91   | 337  | 230  |
| Trade Receivables            | 32   | 66   | 95   | 335  | 387  |
| Cash and Cash Equivalents    | 55   | 31   | 46   | 90   | 123  |
| Short Term Loans & Advances  | 218  | 295  | 305  | 364  | 499  |
| Land                         | 1264 | 1524 | 1742 | 1366 | 1567 |
| Other Assets                 | 13   | 3    | 39   | 31   | 110  |
| Total Assets                 | 3244 | 3947 | 4920 | 6094 | 6648 |

### **Financial Performance**









\*The debt on holding company is 100% liability of ASL. The debt on subsidiary company is worked out to the extent of ASL share holding of 60%.







### Net Worth & PAT for the Quarter ended 31st December 2018



| Company (INR Mn)                      | Net Worth | PAT    |
|---------------------------------------|-----------|--------|
|                                       |           |        |
| Arihant Superstructures Limited       | 1136.16   | 6.11   |
| Arihant Vatika Realty Private Limited | 195.90    | 33.53  |
| Arihant Abode Limited                 | 4.64      | 3.05   |
| Arihant Gruhnirman Private Limited    | (1.70)    | (0.02) |
| Arihant Aashiyana Private Limited     | 130.13    | 3.01   |
|                                       |           |        |
|