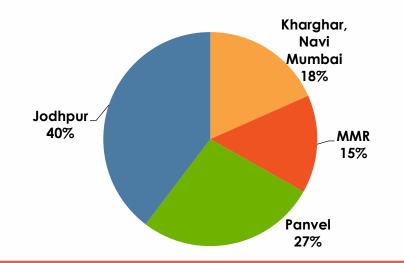

ecades by the Group
- 17 Projects in hand consisting of 13,500+ homes translating into 13.7+ Mn Sq. ft.
- Quality of construction is Scheme we achieved by Standard Operation Processes (SOPs),
   Low overheads, Optimum construction cost and timely completion.
- Impeccable record of planning and execution of projects backed by Professional Management.

### Arihant Superstructures Ltd (ASL): At A Glance



### **Company Profile**

- A leading real estate company focused on Affordable Luxury Segment
- 2. Strong execution track record of project completion
- Strong brand recognition in high growth markets of Navi Mumbai – MMR and Jodhpur
- Fully paid up land bank for projects to be executed in the next ten years



#### **CATEGORY-WISE PROJECT PROFILE**



#### **AREA WISE PROJECT PORTFOLIO**



### Arihant Focus on housing sector demand



#### **Navi Mumbai**

- The **Mumbai Trans Harbour Link (MTHL)** connecting Mumbai and Navi Mumbai has got work started by the contractors in full swing ready. It will be ready by 2022 and will have 1.5-kilometre-long connecter linking with the Eastern Freeway, RA Kidwai Marg and Acharya Donde Marg in Sewri, and the proposed Sewri-Worli elevated road to the MTHL.
- Kharghar Corporate Park: CIDCO plans to auction plots in 2019 spread over 300 Acre on the lines of BKC, adjoining to 180 Acre ready Golf Course and 240 Acre Central Park along with Amusement Park in Kharghar. Potential to generate ~200,000 employment and housing demand
- Navi Mumbai International Airport work has gained momentum. CM Fadnavis stated the airport might miss its 2019-e