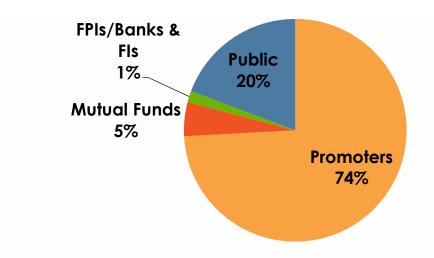

t Status











Nov 2017

Dec 2017

Jan 2018

May 2018

Jan 2019

### Corporate Social Responsibility – Key Projects





## Contributing to the construction of school building, Jodhpur

- Construction of school building to replace open classrooms
- The building would have basic infrastructure such as 10 classrooms and multi-purpose hall



#### Village Infrastructure Development, Navi Mumbai

- Infrastructure development near Panvel to address water shortage
- Road widening for village near Taloja



### **Amphitheatre Construction for College**

 Construction of a new Dias and Amphitheatre for students' extra curricular activities









Village infra development



# FINANCIAL SNAPSHOT

### **Capital Market Data**



### **Capital Market Details**



### **Shareholding Pattern**



#### **Comparative Stock Price Performance - BSE**



### Superior Track Record With Strong Brand Recall







### Average Realizations (INR per sq.ft.)







### Prudent Financial Management Leading To Superior Shareholder Value





#### **Strategic Land Acquisition**

- Land acquired at historical prices
- Honest and credible dealing with land owners making Arihant a preferred buyer



## Superior cash flow management

- 15% -20% launch sales target
- 100% sales completed before project completion
- Low inventory model
- Adoption of DM model



#### Strong Risk Management and Internal Audits

- Strong and independent board with industry experts
- Strong internal audit







### Project Status - MUMBAI



|       | Project                          | Location             | Total Area