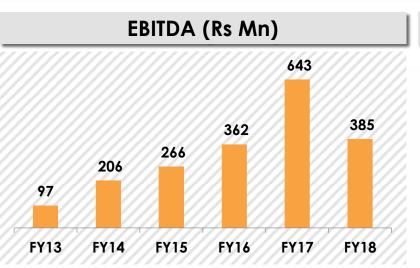

| 41   | 98   |
| Non - Current Investment     | 55   | 10   | 50   | 91   | 176  |
| Long Term Loans & Advances   | 32   | 122  | 272  | 323  | 74   |
| Current Investment           | 1    | _    | 2    | 2    | 2    |
| Inventories (WIP)            | 1274 | 1716 | 2230 | 3115 | 3382 |
| Inventories (Finished Goods) | 22   | 127  | 91   | 337  | 230  |
| Trade Receivables            | 32   | 66   | 95   | 335  | 387  |
| Cash and Cash Equivalents    | 55   | 31   | 46   | 90   | 123  |
| Short Term Loans & Advances  | 218  | 295  | 305  | 364  | 499  |
| Land                         | 1264 | 1524 | 1742 | 1366 | 1567 |
| Other Assets                 | 13   | 3    | 39   | 31   | 110  |
| Total Assets                 | 3244 | 3947 | 4920 | 6094 | 6648 |

### **Financial Performance**









\*The debt on holding company is 100% liability of ASL. The debt on subsidiary company is worked out to the extent of ASL share holding of 60%.







### Net Worth & PAT for the Quarter ended 31st December 2018



| Company (INR Mn)                      | Net Worth | PAT    |
|---------------------------------------|-----------|--------|
|                                       |           |        |
| Arihant Superstructures Limited       | 1136.16   | 6.11   |
| Arihant Vatika Realty Private Limited | 195.90    | 33.53  |
| Arihant Abode Limited                 | 4.64      | 3.05   |
| Arihant Gruhnirman Private Limited    | (1.70)    | (0.02) |
| Arihant Aashiyana Private Limited     | 130.13    | 3.01   |
|                                       |           |        |
|