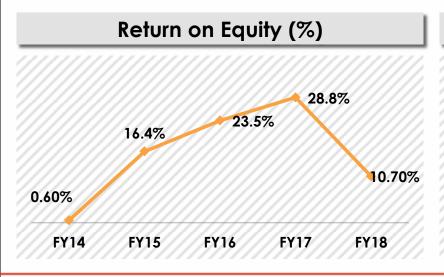

|
| Current Investment           | 1    | _    | 2    | 2    | 2    |
| Inventories (WIP)            | 1274 | 1716 | 2230 | 3115 | 3382 |
| Inventories (Finished Goods) | 22   | 127  | 91   | 337  | 230  |
| Trade Receivables            | 32   | 66   | 95   | 335  | 387  |
| Cash and Cash Equivalents    | 55   | 31   | 46   | 90   | 123  |
| Short Term Loans & Advances  | 218  | 295  | 305  | 364  | 499  |
| Land                         | 1264 | 1524 | 1742 | 1366 | 1567 |
| Other Assets                 | 13   | 3    | 39   | 31   | 110  |
| Total Assets                 | 3244 | 3947 | 4920 | 6094 | 6648 |

### **Financial Performance**









\*The debt on holding company is 100% liability of ASL. The debt on subsidiary company is worked out to the extent of ASL share holding of 60%.







### Net Worth & PAT for the Quarter ended 31st December 2018



| Company (INR Mn)                      | Net Worth | PAT    |
|---------------------------------------|-----------|--------|
|                                       |           |        |
| Arihant Superstructures Limited       | 1136.16   | 6.11   |
| Arihant Vatika Realty Private Limited | 195.90    | 33.53  |
| Arihant Abode Limited                 | 4.64      | 3.05   |
| Arihant Gruhnirman Private Limited    | (1.70)    | (0.02) |
| Arihant Aashiyana Private Limited     | 130.13    | 3.01   |
|                                       |           |        |
|                                       | 1465.12   | 45.68  |

Figures per Standalone Balance Sheet of each Company

### Arihant Superstructures: Q3FY19 Highlight