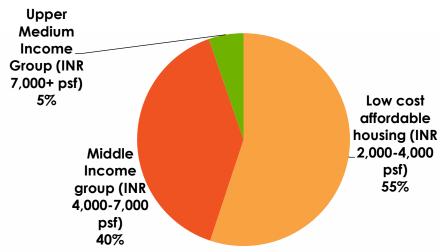

q. ft. across 50+ projects over past 2 decades by the Group
- 17 Projects in hand consisting of 13,500+ homes translating into 13.7+ Mn Sq. ft.
- Quality of construction is Scheme we achieved by Standard Operation Processes (SOPs),
   Low overheads, Optimum construction cost and timely completion.
- Impeccable record of planning and execution of projects backed by Professional Management.

### Arihant Superstructures Ltd (ASL): At A Glance



### **Company Profile**

- A leading real estate company focused on Affordable Luxury Segment
- 2. Strong execution track record of project completion
- Strong brand recognition in high growth markets of Navi Mumbai – MMR and Jodhpur
- Fully paid up land bank for projects to be executed in the next ten years



#### **CATEGORY-WISE PROJECT PROFILE**



#### **AREA WISE PROJECT PORTFOLIO**



### Arihant Focus on housing sector demand



#### **Navi Mumbai**

- The **Mumbai Trans Harbour Link (MTHL)** connecting Mumbai and Navi Mumbai has got work started by the contractors in full swing ready. It will be ready by 2022 and will have 1.5-kilometre-long connecter linking with the Eastern Freeway, RA Kidwai Marg and Acharya Donde Marg in Sewri, and the proposed Sewri-Worli elevated road to the MTHL.
- Kharghar Corporate Park: CIDCO plans to auction plots in 2019 spread over 300 Acre on the lines of BKC, adjoining to 180 Acre ready Golf Course and 240 Acre Central Park along with Amusement Park in Kharghar. Potential to generate ~200,000 employment and housing demand
- Navi Mumbai International Airport work has gained momentum. CM Fadnavis