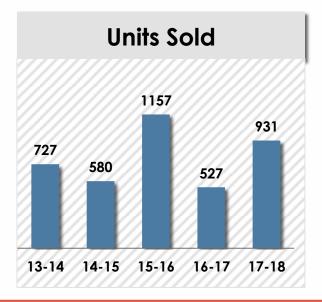

of school building, Jodhpur

- Construction of school building to replace open classrooms
- The building would have basic infrastructure such as 10 classrooms and multi-purpose hall



#### Village Infrastructure Development, Navi Mumbai

- Infrastructure development near Panvel to address water shortage
- Road widening for village near Taloja



### **Amphitheatre Construction for College**

 Construction of a new Dias and Amphitheatre for students' extra curricular activities









Village infra development



# FINANCIAL SNAPSHOT

### **Capital Market Data**



### **Capital Market Details**



### **Shareholding Pattern**



#### **Comparative Stock Price Performance - BSE**



### Superior Track Record With Strong Brand Recall







### Average Realizations (INR per sq.ft.)







### Prudent Financial Management Leading To Superior Shareholder Value





#### **Strategic Land Acquisition**

- Land acquired at historical prices
- Honest and credible dealing with land owners making Arihant a preferred buyer



## Superior cash flow management

- 15% -20% launch sales target
- 100% sales completed before project completion
- Low inventory model
- Adoption of DM model



#### Strong Risk Management and Internal Audits

- Strong and independent board with industry experts
- Strong internal audit







### Project Status - MUMBAI



|       | Project                          | Location             | Total Area<br>with Common<br>Area | Area Sold<br>(SqFt) | % Area<br>Sold | Total<br>Units | Units Sold | Units<br>Unsold | % Units<br>Sold | Project<br>Completi<br>on % |