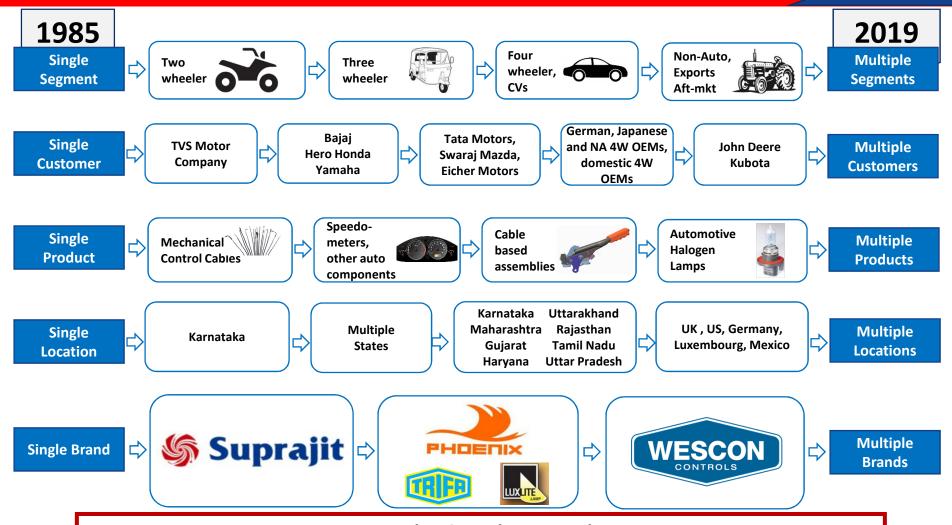

#### **Overview**

Core business, Group and Organization structure

Financials.

Milestones, Strengths and Accolades

Strategy – Suprajit 2.0

# Core Business, Group and Organization Structure

#### **Group overview**

- Top 3/5 in cables / halogen lamps.
- Dominant supplier in Indian Automotive Industry.
- Preferred Supplier to both Domestic and Overseas Customers (OEMs and Aftermarket).
- Exports to 50+ countries.
- Strong presence in nonautomotive cables in US/North American markets through Wescon.
- Strong Brands: Suprajit, Wescon and Phoenix.

#### **Strategy** — Derisk & Grow Profitably

Aggressive Capacity Expansion
Strategic Acquisitions – Shah Concabs, Gills Cables, Pricol (Cables), Phoenix, Wescon

#### Strategy – 3 brands