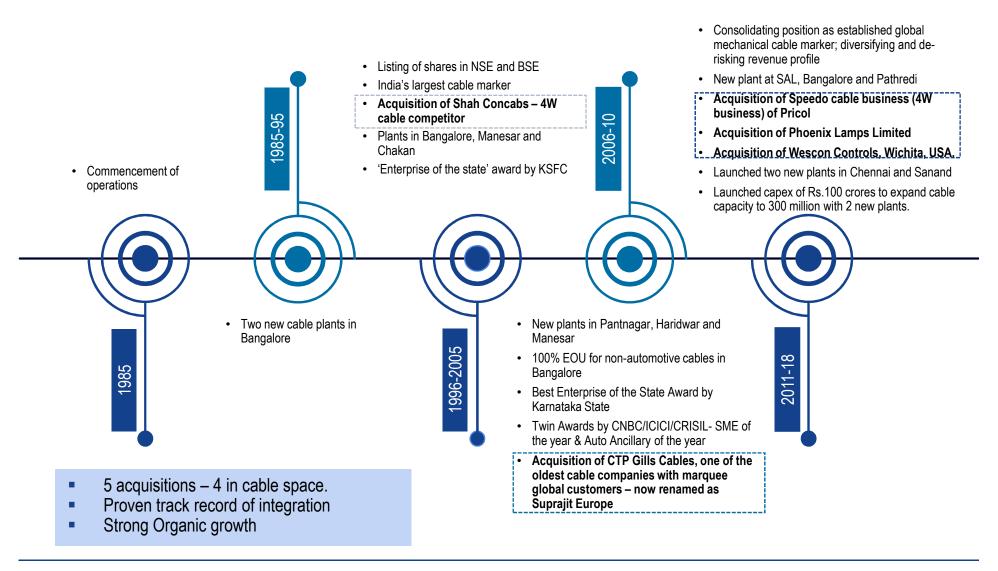

EU Tech Centre in Tamworth, UK.
- Over 30 years of expertise in cables.



# Phoenix Lamps Halogen Lamps

- 3 manufacturing facilities in India.
- 2 facilities in Germany and Luxembourg.
- Acquired by Suprajit in May 2015 and merged with Suprajit in August 2017
- Over 25 years of expertise in Halogen Lamps.



## Wescon Controls Non-Automotive cables

- Manufacturing facility in Wichita, Kansas, USA.
- 1 Maquiladora facility in Juarez, Mexico.
- Acquired by Suprajit in September 2016.
- Over 70 years of expertise in cables & controls.



#### **Global Footprint**





## **Financials**

#### **Capacities**







#### **Robust Finanicals (Group)**















#### **Segmental and Geographic Synergies**





## Milestones, Strengths and Accolades

#### **Key milestones in our journey**





#### **Suprajit Strengths**

- Mass manufacturer with competitive cost advantage.
- High productivity and low overhead costs.
- Excellent customer rapport.
- A proprietary class `B' item, giving a strategic relationship advantage.
- Best in-class manufacturing system.
- Excellent R&D system.
- Best supply chain footprint for customer requirements.
- Best in class testing facilities.
- Ability to setup modular capacities at low capex for dynamic growth.
- Industry beating operational and financial costs.
- Excellent management team, motivated and focused.
- "Value for money supplier" with best QCDD rating.



#### **Awards and recognitions**



**Customer awards and recognitions** 

- Volkswagen 'A' Grade Supplier Award, Quality Performance Award.
- Honda Motor Cycles and Scooters Quali