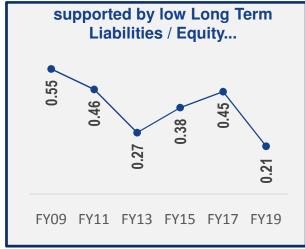

## **Automotive Cables**

- •14 manufacturing facilities in India including EOU for non-automotive.
- SAL EOU facility for automotive
- SEU Tech Centre in Tamworth, UK.
- Over 30 years of expertise in cables.



# Phoenix Lamps Halogen Lamps

- 3 manufacturing facilities in India.
- 2 facilities in Germany and Luxembourg.
- Acquired by Suprajit in May 2015 and merged with Suprajit in August 2017
- Over 25 years of expertise in Halogen Lamps.



## Wescon Controls Non-Automotive cables

- Manufacturing facility in Wichita, Kansas, USA.
- 1 Maquiladora facility in Juarez, Mexico.
- Acquired by Suprajit in September 2016.
- Over 70 years of expertise in cables & controls.



#### **Global Footprint**





## **Financials**

#### **Capacities**







#### **Robust Finanicals (Group)**















#### **Segmental and Geographic Synergies**





## Milestones, Strengths and Accolades

#### **Key milestones in our journey**





#### **Suprajit Strengths**

- Mass manufacturer with competitive cost advantage.
- High productivity and low overhead costs.
- Excellent customer rapport.
- A proprietary class `B' item, giving a strategic relationship advantage.
- Best in-class manufacturing system.
- Excellent R&D system.
- Best supply chain footprint for customer requirements.
- Best in class testing facilities.
- Ability to setup modular capacities at low capex for dynamic growth.
- Industry beating operational and financial costs.
- Excellent management team, motivated and focused.
- "Value for money supplier" with best QCDD rating.



#### **Awards and recognitions**



**Custo