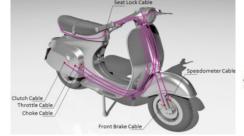

#### **Exhaustive Range of Cables...**

- ✓ Park Brake Cables
- ✓ Clutch Cables
- ✓ Starter Cables
- ✓ Throttle Cables
- ✓ Door Latch Cables
- ✓ Push-Pull Cables
- ✓ Mirror Cables
- ✓ Tail Gate Cables
- ✓ Gear Shifter Cables
- ✓ Tyre lifting Cables
- ✓ Fuel Filler cables
- ✓ Hood Lock & Release Cables
- ✓ Window Regulator Cables
- ✓ Cables for Seat Belts
- ✓ Seat Belt & Recliners Cables
- ✓ Speedometer & Tachometer Cables
- ✓ Seat lock Cables
- ✓ Engine stop Cables
- ✓ Idle Cable Assembly
- ✓ Flexible Drive Assembly
- ✓ And many more...

#### Indicative List of Our Products Used in a 4W