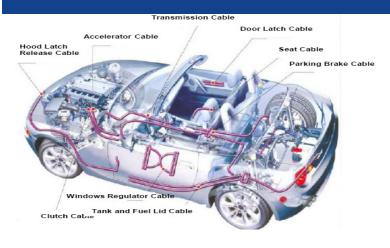

#### **Exhaustive Range of Cables...**

- ✓ Park Brake Cables
- ✓ Clutch Cables
- ✓ Starter Cables
- ✓ Throttle Cables
- ✓ Door Latch Cables
- ✓ Push-Pull Cables
- ✓ Mirror Cables
- ✓ Tail Gate Cables
- ✓ Gear Shifter Cables
- ✓ Tyre lifting Cables
- ✓ Fuel Filler cables
- ✓ Hood Lock & Release Cables
- ✓ Window Regulator Cables
- ✓ Cables for Seat Belts
- ✓ Seat Belt & Recliners Cables
- ✓ Speedometer & Tachometer Cables
- ✓ Seat lock Cables
- ✓ Engine stop Cables
- ✓ Idle Cable Assembly
- ✓ Flexible Drive Assembly
- ✓ And many more...

#### Indicative List of Our Products Used in a 4W