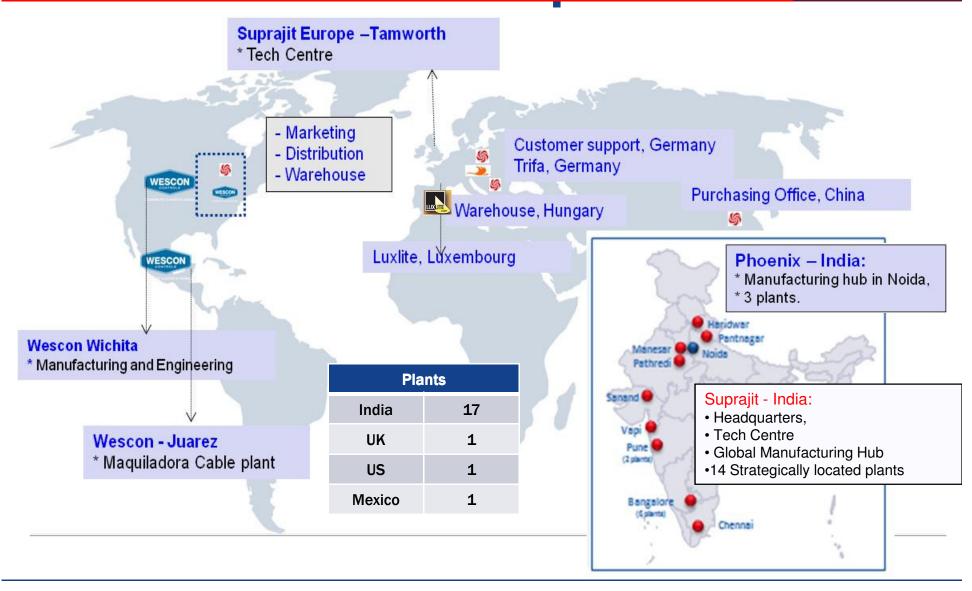

Concabs, Gills Cables, Pricol (Cables), Phoenix, Wescon



#### Strategy – 3 brands





#### **Automotive Cables**

- •14 manufacturing facilities in India including EOU for non-automotive.
- SAL EOU facility for automotive
- SEU Tech Centre in Tamworth, UK.
- Over 30 years of expertise in cables.



# Phoenix Lamps Halogen Lamps

- 3 manufacturing facilities in India.
- 2 facilities in Germany and Luxembourg.
- Acquired by Suprajit in May 2015 and merged with Suprajit in August 2017
- Over 25 years of expertise in Halogen Lamps.



## Wescon Controls Non-Automotive cables

- Manufacturing facility in Wichita, Kansas, USA.
- 1 Maquiladora facility in Juarez, Mexico.
- Acquired by Suprajit in September 2016.
- Over 70 years of expertise in cables & controls.



#### **Global Footprint**





## **Financials**

#### **Capacities**







#### **Robust Finanicals (Group)**















#### **Segmental and Geographic Synergies**





## Milestones, Strengths and Accolades

#### **Key milestones in our journey**





#### **Suprajit Strengths**

- Mass manufacturer with competitive cost advantage.
- High productivity and low overhead costs.
- Excellent customer rapport.
- A proprietary class `B' item, giving a strategic relationship advantage.
- Best in-class manufacturing system.
- Excellent R&D system.
- Best supply chain footprint for customer requirements.
- Best in class testing facilities.
- Ability to setup modular capacities at low capex for dynamic growth.
- Industry beating operational and financial costs.
- Excellent management team, motivated and focused.
- "Val