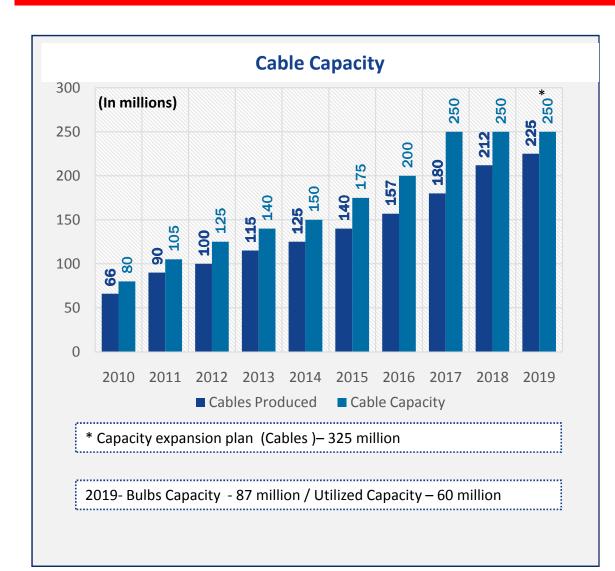

#### **Capacities**

#### **250 Million Cables**

## **87 Million Halogen Lamps**