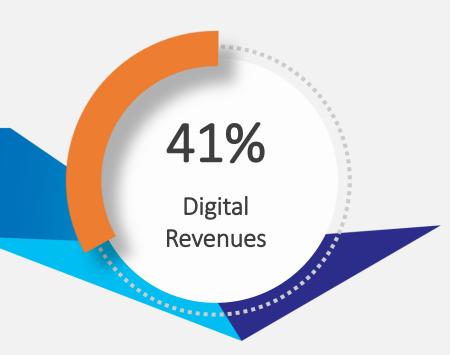

### Meet LTI

\$1.5Bn+
FY20 Revenue

66 Fortune 500 clients

424
Active clients

6<sup>th</sup>

Largest Indian IT services company

34

Delivery centers globally, with 58 sales offices