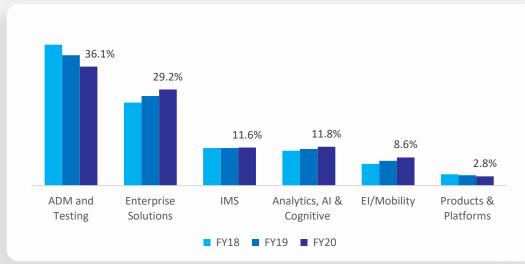

Normal

#### **Primary Focus**

Employee safety & safeguarding business interests of clients

#### Minimal Disruption of Operations

Flawless execution of BCP, 95% WFH within a week, currently at 99%

#### iCare - Custom Mobile App Created Inhouse

Calibrated approach to re-opening facilities, iCare to track employee safety

#### **Building Comfort Among Employees**

Multiple channels of communication: global helpline, dedicated intranet page, inhouse crisis notification system, workplace Facebook

#### **Strong Financial & Liquidity Position**

No material impact on Q4FY20, upgrade in CRISIL rating to AAA/Stable, cash & liquid investments of INR 27,458 mn



## Screenshots of iCare app





## xFH Stack: LTI's Remote Model Addressing the New Normal





## Well Diversified Portfolio











## Operational Excellence Leading To Healthy Financial Performance