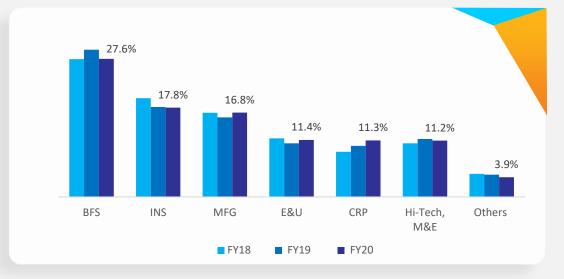

w Normal

#### **Primary Focus**

Employee safety & safeguarding business interests of clients

#### Minimal Disruption of Operations

Flawless execution of BCP, 95% WFH within a week, currently at 99%

#### iCare - Custom Mobile App Created Inhouse

Calibrated approach to re-opening facilities, iCare to track employee safety

#### **Building Comfort Among Employees**

Multiple channels of communication: global helpline, dedicated intranet page, inhouse crisis notification system, workplace Facebook

#### **Strong Financial & Liquidity Position**

No material impact on Q4FY20, upgrade in CRISIL rating to AAA/Stable, cash & liquid investments of INR 27,458 mn



## Screenshots of iCare app





## xFH Stack: LTI's Remote Model Addressing the New Normal





## Well Diversified Portfolio











## Operational Excellence Leading To Healthy Financial Performance