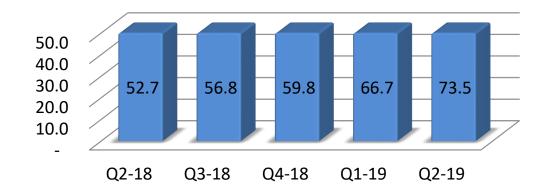

# Financials (Q2 2018-19)

|                               |                       |           |           |      |     |                         | ₹ in      | Crores |
|-------------------------------|-----------------------|-----------|-----------|------|-----|-------------------------|-----------|--------|
| Description                   | For the Quarter ended |           |           |      |     | For the half year ended |           |        |
|                               | 30-Sep-18             | 30-Jun-18 | 30-Sep-17 | QoQ  | YoY | 30-Sep-18               | 30-Sep-17 | YoY    |
| Revenues                      |                       |           |           |      |     |                         |           |        |
| International IT Services     | 275.3                 | 257.1     | 234.6     | 7%   | 17% | 532.4                   | 445.8     | 19%    |
| Domestic- Products & Services | 325.9                 | 437.1     | 199.7     | -25% | 63% | 763.1                   | 627.8     | 22%    |
| Consolidated                  | 593.1                 | 688.3     | 426.9     | -14% | 39% | 1,281.4                 | 1,061.4   | 21%    |
| EBITDA                        |                       |           |           |      |     |                         |           |        |
| International IT Services     | 73.5                  | 66.7      | 52.7      | 10%  | 40% | 140.1                   | 102.6     | 36%    |
| Domestic- Products & Services | 17.7                  | 16.7      | 14.0      | 6%   | 26% | 34.4                    | 29.1      | 18%    |
| Consolidated                  | 90.7                  | 83.1      | 66.1      | 9%   | 37% | 173.8                   | 130.6     | 33%    |
| ΡΑΤ                           |                       |           |           |      |     |                         |           |        |
| International IT Services     | 51.2                  | 47.2      | 37.0      | 9%   | 38% | 98.5                    | 71.5      | 38%    |
| Domestic- Products & Services | 11.0                  | 10.4      | 8.4       | 6%   | 31% | 21.4                    | 16.9      | 26%    |
| Consolidated                  | 62.2                  | 57.6      | 45.4      | 8%   | 37% | 119.8                   | 88.4      | 36%    |

# International IT services - Financials

**Revenue - by Quarter** 

EBIDTA - by Quarter

Revenue \$ mn