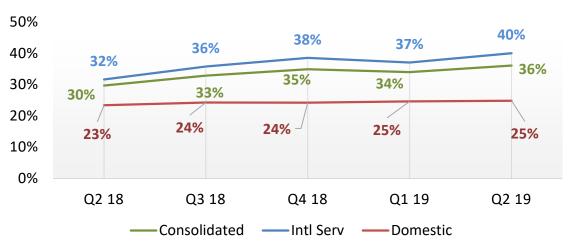

## Enablers – Strong Governance and financials

- Listed Company (NSE and BSE)
- Best-in-Class Board and Top management Profiles
- Consistent Track record of Growth, profitability and Dividend
  - RoE and RoCE > 25%
  - Revenue Growth at 15%+ CAGR over last 4 years
  - PAT growth at 25%+ CAGR for 4 years
- Strong Balance sheet
- Regular Dividend payout