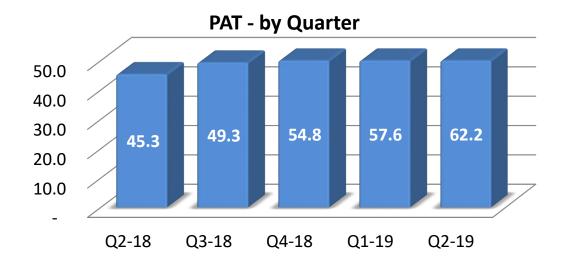

# Financials (Q2 2018-19)

|                               |                       |           |           |      |     |                         | ₹ in      | Crores |
|-------------------------------|-----------------------|-----------|-----------|------|-----|-------------------------|-----------|--------|
| Description                   | For the Quarter ended |           |           |      |     | For the half year ended |           |        |
|                               | 30-Sep-18             | 30-Jun-18 | 30-Sep-17 | QoQ  | YoY | 30-Sep-18               | 30-Sep-17 | YoY    |
| Revenues                      |                       |           |           |      |     |                         |           |        |
| International IT Services     | 275.3                 | 257.1     | 234.6     | 7%   | 17% | 532.4                   | 445.8     | 19%    |
| Domestic- Products & Services | 325.9                 | 437.1     | 199.7     | -25% | 63% | 763.1                   | 627.8     | 22%    |
| Consolidated                  | 593.1                 | 688.3     | 426.9     | -14% | 39% | 1,281.4                 | 1,061.4   | 21%    |
| EBITDA                        |                       |           |           |      |     |                         |           |        |
| International IT Services     | 73.5                  | 66.7      | 52.7      | 10%  | 40% | 140.1                   | 102.6     | 36%    |
| Domestic- Products & Services | 17.7                  | 16.7      | 14.0      | 6%   | 26% | 34.4                    | 29.1      | 18%    |
| Consolidated                  | 90.7                  | 83.1      | 66.1      | 9%   | 37% | 173.8                   | 130.6     | 33%    |
| ΡΑΤ                           |                       |           |           |      |     |                         |           |        |
| International IT Services     | 51.2                  | 47.2      | 37.0      | 9%   | 38% | 98.5                    | 71.5      | 38%    |
| Domestic- Products & Services | 11.0                  | 10.4      | 8.4       | 6%   | 31% | 21.4                    | 16.9      | 26%    |
| Consolidated                  | 62.2                  | 57.6      | 45.4      | 8%   | 37% | 119.8                   | 88.4      | 36%    |