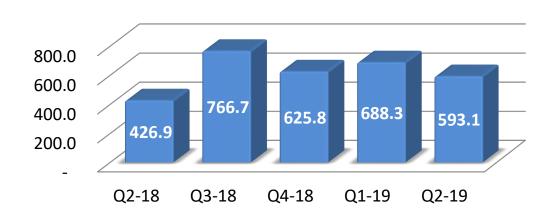

# Financials (Q2 2018-19)

|                               |                       |           |           |      |     |                         | ₹ in      | Crores |
|-------------------------------|-----------------------|-----------|-----------|------|-----|-------------------------|-----------|--------|
| Description                   | For the Quarter ended |           |           |      |     | For the half year ended |           |        |
|                               | 30-Sep-18             | 30-Jun-18 | 30-Sep-17 | QoQ  | YoY | 30-Sep-18               | 30-Sep-17 | YoY    |
| Revenues                      |                       |           |           |      |     |                         |           |        |
| International IT Services     | 275.3                 | 257.1     | 234.6     | 7%   | 17% | 532.4                   | 445.8     | 19%    |
| Domestic- Products & Services | 325.9                 | 437.1     | 199.7     | -25% | 63% | 763.1                   | 627.8     | 22%    |
| Consolidated                  | 593.1                 | 688.3     | 426.9     | -14% | 39% | 1,281.4                 | 1,061.4   | 21%    |
| EBITDA                        |                       |           |           |      |     |                         |           |        |
| International IT Services     | 73.5                  | 66.7      | 52.7      | 10%  | 40% | 140.1                   | 102.6     | 36%    |
| Domestic- Products & Services | 17.7                  | 16.7      | 14.0      | 6%   | 26% | 34.4                    | 29.1      | 18%    |
| Consolidated                  | 90.7                  | 83.1      | 66.1      | 9%   | 37% | 173.8                   | 130.6     | 33%    |
| ΡΑΤ                           |                       |           |           |      |     |                         |           |        |
| International IT Services     | 51.2                  | 47.2      | 37.0      | 9%   | 38% | 98.5                    | 71.5      | 38%    |
| Domestic- Products & Services | 11.0                  | 10.4      | 8.4       | 6%   | 31% | 21.4                    | 16.9      | 26%    |
| Consolidated                  | 62.2                  | 57.6      | 45.4      | 8%   | 37% | 119.8                   | 88.4      | 36%    |

# Consolidated – Financials

INR Crores

**Revenue - by Quarter** 

**EBIDTA - by Quarter** 