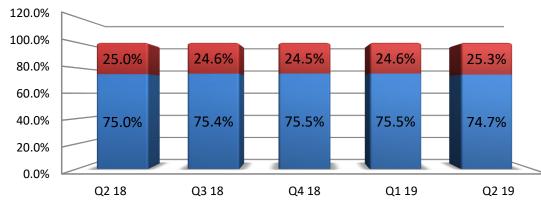

# International IT services - Financials

**Revenue - by Quarter** 

EBIDTA - by Quarter

Revenue \$ mn

#### Geography