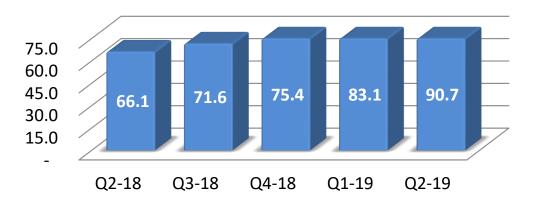

# Financials (Q2 2018-19)

|                               |                       |           |           |      |     |                         | ₹ in      | Crores |
|-------------------------------|-----------------------|-----------|-----------|------|-----|-------------------------|-----------|--------|
| Description                   | For the Quarter ended |           |           |      |     | For the half year ended |           |        |
|                               | 30-Sep-18             | 30-Jun-18 | 30-Sep-17 | QoQ  | YoY | 30-Sep-18               | 30-Sep-17 | YoY    |
| Revenues                      |                       |           |           |      |     |                         |           |        |
| International IT Services     | 275.3                 | 257.1     | 234.6     | 7%   | 17% | 532.4                   | 445.8     | 19%    |
| Domestic- Products & Services | 325.9                 | 437.1     | 199.7     | -25% | 63% | 763.1                   | 627.8     | 22%    |
| Consolidated                  | 593.1                 | 688.3     | 426.9     | -14% | 39% | 1,281.4                 | 1,061.4   | 21%    |
| EBITDA                        |                       |           |           |      |     |                         |           |        |
| International IT Services     | 73.5                  | 66.7      | 52.7      | 10%  | 40% | 140.1                   | 102.6     | 36%    |
| Domestic- Products & Services | 17.7                  | 16.7      | 14.0      | 6%   | 26% | 34.4                    | 29.1      | 18%    |
| Consolidated                  | 90.7                  | 83.1      | 66.1      | 9%   | 37% | 173.8                   | 130.6     | 33%    |
| ΡΑΤ                           |                       |           |           |      |     |                         |           |        |
| International IT Services     | 51.2                  | 47.2      | 37.0      | 9%   | 38% | 98.5                    | 71.5      | 38%    |
| Domestic- Products & Services | 11.0                  | 10.4      | 8.4       | 6%   | 31% | 21.4                    | 16.9      | 26%    |
| Consolidated                  | 62.2                  | 57.6      | 45.4      | 8%   | 37% | 119.8                   | 88.4      | 36%    |

# Consolidated – Financials

INR Crores

**Revenue - by Quarter** 

**EBIDTA - by Quarter** 