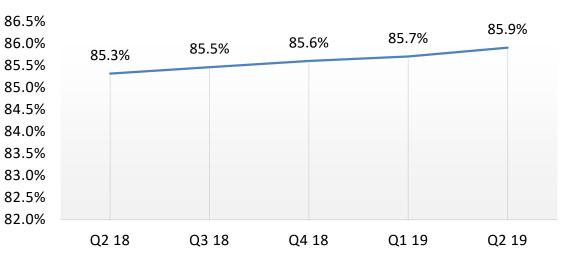

# Consolidated – Human Capital

Attrition %

Diversity

Men Women

19

International Services – Average DSO

Domestic – Average DSO