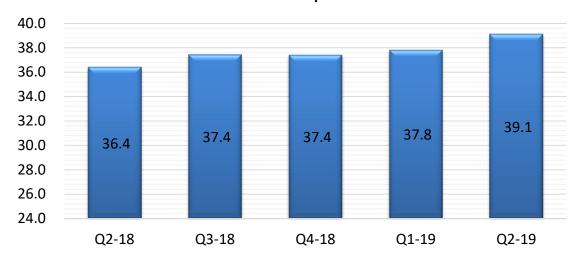

# Consolidated – Human Capital

Attrition %

Diversity

Men Women

19

International Services – Average DSO

Domestic – Average DSO