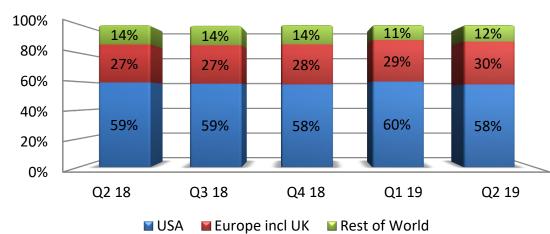

national IT Services     | 51.2                  | 47.2      | 37.0      | 9%   | 38% | 98.5                    | 71.5      | 38%    |
| Domestic- Products & Services | 11.0                  | 10.4      | 8.4       | 6%   | 31% | 21.4                    | 16.9      | 26%    |
| Consolidated                  | 62.2                  | 57.6      | 45.4      | 8%   | 37% | 119.8                   | 88.4      | 36%    |

# Consolidated – Financials

INR Crores





**Revenue - by Quarter** 

**EBIDTA - by Quarter** 





# Consolidated – Human Capital





Attrition %



Diversity



Men Women













19







International Services – Average DSO

Domestic – Average DSO



# International IT services - Financials





**Revenue - by Quarter** 

EBIDTA - by Quarter



Revenue \$ mn









#### Geography



#### 17% 18% 17% 20% 20% 80% 27% 26%

100%

#### Vertical



#### **Revenue Type**



22

### International IT services – Revenue by Competency





#### Competency







#### Trend - IP Led Revenues

——% of International Services Revenue

### International IT services – Revenue by Customers







**Revenue from Top Customers** 



■ Top 5 Customer ■ Top 10 Customer ■ Top 20 Customer



#### No. of customers by Vertical



# **Customer Category**

30

25

20 15 10

5

0



■ # of million dollar clients

No. of Global 2000 customers







Utilisation

INR Crores





#### Revenue - by Quarter

EBIDTA - by Quarter







# Pioneering with **PLATFORMATION**



FJ 🈏 🛅

**CONTACT US:** 

INVESTOR ENQUIRIES Karvy Consultants Ltd Tel : 91-80-2662 0003/4/5 Fax : 91-80-2662 1