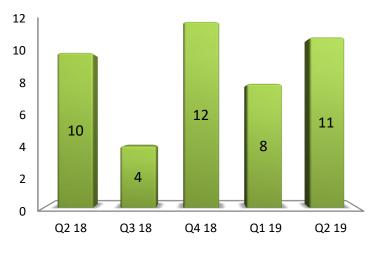

# **Customer Category**

30

25

20 15 10

5

0

■ # of million dollar clients

No. of Global 2000 customers