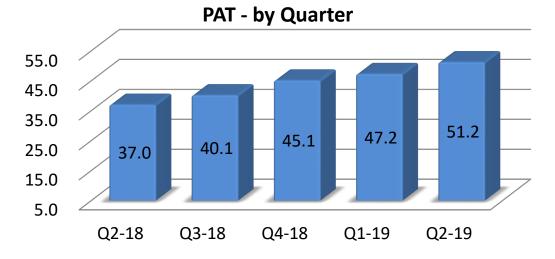

# Financials (Q2 2018-19)

|                               |                       |           |           |      |     |                         | ₹ in      | Crores |
|-------------------------------|-----------------------|-----------|-----------|------|-----|-------------------------|-----------|--------|
| Description                   | For the Quarter ended |           |           |      |     | For the half year ended |           |        |
|                               | 30-Sep-18             | 30-Jun-18 | 30-Sep-17 | QoQ  | YoY | 30-Sep-18               | 30-Sep-17 | YoY    |
| Revenues                      |                       |           |           |      |     |                         |           |        |
| International IT Services     | 275.3                 | 257.1     | 234.6     | 7%   | 17% | 532.4                   | 445.8     | 19%    |
| Domestic- Products & Services | 325.9                 | 437.1     | 199.7     | -25% | 63% | 763.1                   | 627.8     | 22%    |
| Consolidated                  | 593.1                 | 688.3     | 426.9     | -14% | 39% | 1,281.4                 | 1,061.4   | 21%    |
| EBITDA                        |                       |           |           |      |     |                         |           |        |
| International IT Services     | 73.5                  | 66.7      | 52.7      | 10%  | 40% | 140.1                   | 102.6     | 36%    |
| Domestic- Products & Services | 17.7                  | 16.7      | 14.0      | 6%   | 26% | 34.4                    | 29.1      | 18%    |
| Consolidated                  | 90.7                  | 83.1      | 66.1      | 9%   | 37% | 173.8                   | 130.6     | 33%    |
| ΡΑΤ                           |                       |           |           |      |     |                         |           |        |
| International IT Services     | 51.2                  | 47.2      | 37.0      | 9%   | 38% | 98.5                    | 71.5      | 38%    |
| Domestic- Products & Services | 11.0                  | 10.4      | 8.4       | 6%   | 31% | 21.4                    | 16.9      | 26%    |
| Consolidated                  | 62.2                  | 57.6      | 45.4      | 8%   | 37% | 119.8                   | 88.4      | 36%    |

# International IT services - Financials

**Revenue - by Quarter** 

EBIDTA - by Quarter

Revenue \$ mn