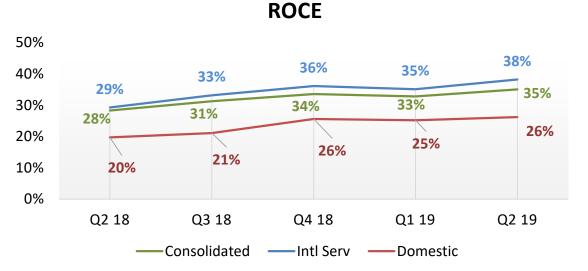

## Enablers – Strong Governance and financials

- Listed Company (NSE and BSE)
- Best-in-Class Board and Top management Profiles
- Consistent Track record of Growth, profitability and Dividend
  - RoE and RoCE > 25%
  - Revenue Growth at 15%+ CAGR over last 4 years
  - PAT growth at 25%+ CAGR for 4 years
- Strong Balance sheet
- Regular Dividend payout