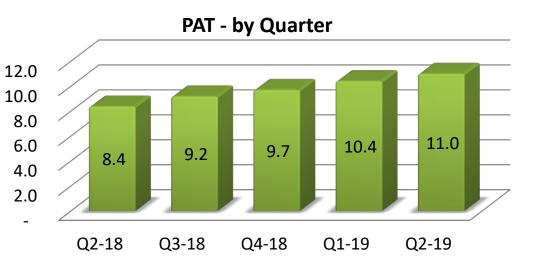

# Financials (Q2 2018-19)

|                               |                       |           |           |      |     |                         | ₹ in      | Crores |
|-------------------------------|-----------------------|-----------|-----------|------|-----|-------------------------|-----------|--------|
| Description                   | For the Quarter ended |           |           |      |     | For the half year ended |           |        |
|                               | 30-Sep-18             | 30-Jun-18 | 30-Sep-17 | QoQ  | YoY | 30-Sep-18               | 30-Sep-17 | YoY    |
| Revenues                      |                       |           |           |      |     |                         |           |        |
| International IT Services     | 275.3                 | 257.1     | 234.6     | 7%   | 17% | 532.4                   | 445.8     | 19%    |
| Domestic- Products & Services | 325.9                 | 437.1     | 199.7     | -25% | 63% | 763.1                   | 627.8     | 22%    |
| Consolidated                  | 593.1                 | 688.3     | 426.9     | -14% | 39% | 1,281.4                 | 1,061.4   | 21%    |
| EBITDA                        |                       |           |           |      |     |                         |           |        |
| International IT Services     | 73.5                  | 66.7      | 52.7      | 10%  | 40% | 140.1                   | 102.6     | 36%    |
| Domestic- Products & Services | 17.7                  | 16.7      | 14.0      | 6%   | 26% | 34.4                    | 29.1      | 18%    |
| Consolidated                  | 90.7                  | 83.1      | 66.1      | 9%   | 37% | 173.8                   | 130.6     | 33%    |
| ΡΑΤ                           |                       |           |           |      |     |                         |           |        |
| International IT Services     | 51.2                  | 47.2      | 37.0      | 9%   | 38% | 98.5                    | 71.5      | 38%    |
| Domestic- Products & Services | 11.0                  | 10.4      | 8.4       | 6%   | 31% | 21.4                    | 16.9      | 26%    |
| Consolidated                  | 62.2                  | 57.6      | 45.4      | 8%   | 37% | 119.8                   | 88.4      | 36%    |