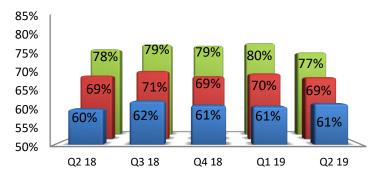

| 8%   | 37% | 119.8                   | 88.4      | 36%    |

# Consolidated – Financials

INR Crores





**Revenue - by Quarter** 

**EBIDTA - by Quarter** 





# Consolidated – Human Capital





Attrition %



Diversity



Men Women













19







International Services – Average DSO

Domestic – Average DSO



# International IT services - Financials





**Revenue - by Quarter** 

EBIDTA - by Quarter



Revenue \$ mn









#### Geography



#### 17% 18% 17% 20% 20% 80% 27% 26%

100%

#### Vertical



#### **Revenue Type**



22

### International IT services – Revenue by Competency





#### Competency







#### Trend - IP Led Revenues

——% of International Services Revenue

### International IT services – Revenue by Customers







**Revenue from Top Customers** 



■ Top 5 Customer ■ Top 10 Customer ■ Top 20 Customer



#### No. of customers by Vertical



# **Customer Category**

30

25

20 15 10

5

0



■ # of million dollar clients

No. of Global 2000 customers







Utilisation

INR Crores





#### Revenue - by Quarter

EBIDTA - by Quarter







# Pioneering with **PLATFORMATION**



FJ 🈏 🛅

**CONTACT US:** 

INVESTOR ENQUIRIES Karvy Consultants Ltd Tel : 91-80-2662 0003/4/5 Fax : 91-80-2662 1169 info@sonata-software.com

MEDIA ENQUIRIES Nandita Venkatesh Tel: 91-80-6778-2392 Fax: 91-80-2661 0972 nandita.v@sonata-software.com