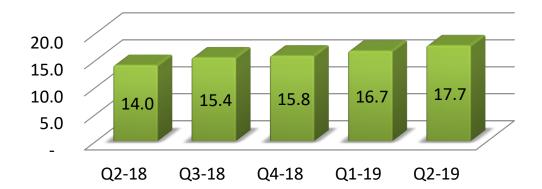

# Financials (Q2 2018-19)

|                               |                       |           |           |      |     |                         | ₹ in      | Crores |
|-------------------------------|-----------------------|-----------|-----------|------|-----|-------------------------|-----------|--------|
| Description                   | For the Quarter ended |           |           |      |     | For the half year ended |           |        |
|                               | 30-Sep-18             | 30-Jun-18 | 30-Sep-17 | QoQ  | YoY | 30-Sep-18               | 30-Sep-17 | YoY    |
| Revenues                      |                       |           |           |      |     |                         |           |        |
| International IT Services     | 275.3                 | 257.1     | 234.6     | 7%   | 17% | 532.4                   | 445.8     | 19%    |
| Domestic- Products & Services | 325.9                 | 437.1     | 199.7     | -25% | 63% | 763.1                   | 627.8     | 22%    |
| Consolidated                  | 593.1                 | 688.3     | 426.9     | -14% | 39% | 1,281.4                 | 1,061.4   | 21%    |
| EBITDA                        |                       |           |           |      |     |                         |           |        |
| International IT Services     | 73.5                  | 66.7      | 52.7      | 10%  | 40% | 140.1                   | 102.6     | 36%    |
| Domestic- Products & Services | 17.7                  | 16.7      | 14.0      | 6%   | 26% | 34.4                    | 29.1      | 18%    |
| Consolidated                  | 90.7                  | 83.1      | 66.1      | 9%   | 37% | 173.8                   | 130.6     | 33%    |
| ΡΑΤ                           |                       |           |           |      |     |                         |           |        |
| International IT Services     | 51.2                  | 47.2      | 37.0      | 9%   | 38% | 98.5                    | 71.5      | 38%    |
| Domestic- Products & Services | 11.0                  | 10.4      | 8.4       | 6%   | 31% | 21.4                    | 16.9      | 26%    |
| Consolidated                  | 62.2                  | 57.6      | 45.4      | 8%   | 37% | 119.8                   | 88.4      | 36%    |