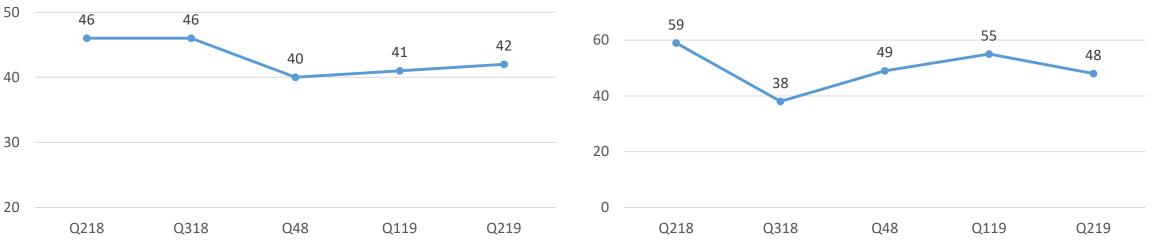

# Consolidated – Human Capital

Attrition %

Diversity

Men Women

19

International Services – Average DSO

Domestic – Average DSO