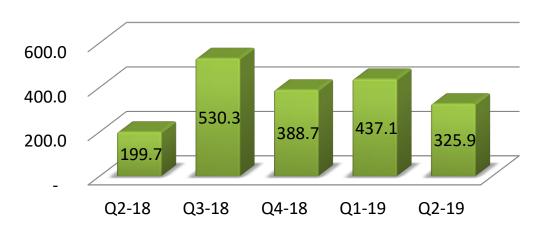

# Financials (Q2 2018-19)

|                               |                       |           |           |      |     |                         | ₹ in      | Crores |
|-------------------------------|-----------------------|-----------|-----------|------|-----|-------------------------|-----------|--------|
| Description                   | For the Quarter ended |           |           |      |     | For the half year ended |           |        |
|                               | 30-Sep-18             | 30-Jun-18 | 30-Sep-17 | QoQ  | YoY | 30-Sep-18               | 30-Sep-17 | YoY    |
| Revenues                      |                       |           |           |      |     |                         |           |        |
| International IT Services     | 275.3                 | 257.1     | 234.6     | 7%   | 17% | 532.4                   | 445.8     | 19%    |
| Domestic- Products & Services | 325.9                 | 437.1     | 199.7     | -25% | 63% | 763.1                   | 627.8     | 22%    |
| Consolidated                  | 593.1                 | 688.3     | 426.9     | -14% | 39% | 1,281.4                 | 1,061.4   | 21%    |
| EBITDA                        |                       |           |           |      |     |                         |           |        |
| International IT Services     | 73.5                  | 66.7      | 52.7      | 10%  | 40% | 140.1                   | 102.6     | 36%    |
| Domestic- Products & Services | 17.7                  | 16.7      | 14.0      | 6%   | 26% | 34.4                    | 29.1      | 18%    |
| Consolidated                  | 90.7                  | 83.1      | 66.1      | 9%   | 37% | 173.8                   | 130.6     | 33%    |
| ΡΑΤ                           |                       |           |           |      |     |                         |           |        |
| International IT Services     | 51.2                  | 47.2      | 37.0      | 9%   | 38% | 98.5                    | 71.5      | 38%    |
| Domestic- Products & Services | 11.0                  | 10.4      | 8.4       | 6%   | 31% | 21.4                    | 16.9      | 26%    |
| Consolidated                  | 62.2                  | 57.6      | 45.4      | 8%   | 37% | 119.8                   | 88.4      | 36%    |