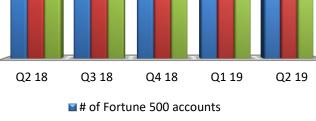

# **Customer Category**

30

25

20 15 10

5

0

■ # of million dollar clients

No. of Global 2000 customers