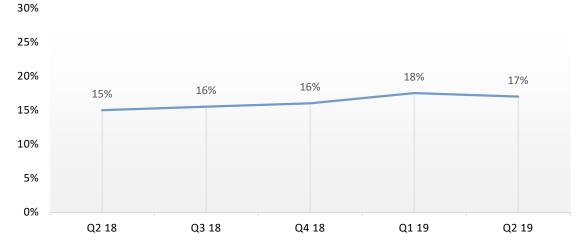

# Consolidated – Human Capital

Attrition %

Diversity

Men Women

19

International Services – Average DSO

Domestic – Average DSO