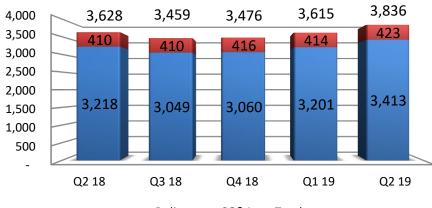

# International IT services - Financials

**Revenue - by Quarter** 

EBIDTA - by Quarter

Revenue \$ mn

#### Revenue - by Quarter

EBIDTA - by Quarter