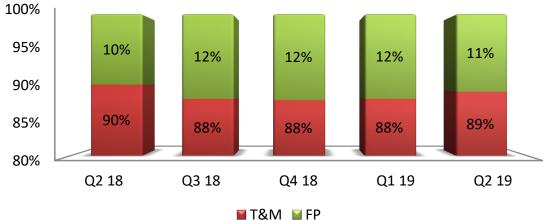

### International IT services – Revenue by Competency

#### Competency

#### Trend - IP Led Revenues

——% of International Services Revenue