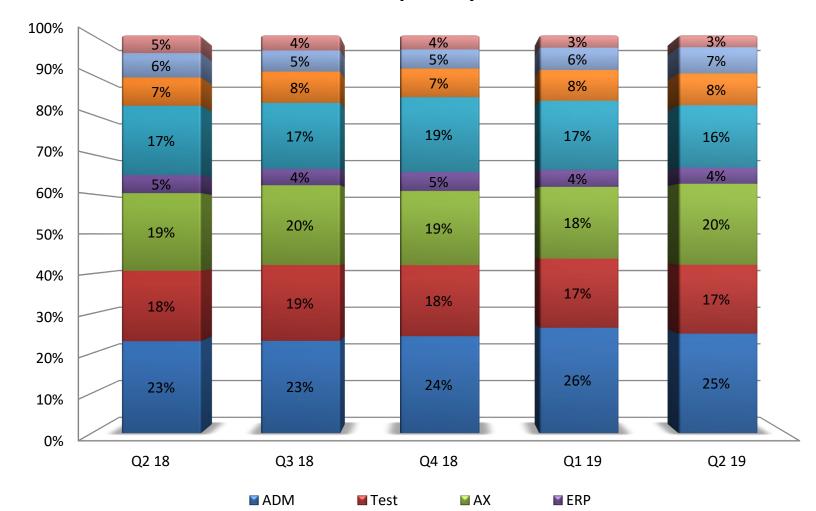

| 11.0                  | 10.4      | 8.4       | 6%   | 31% | 21.4                    | 16.9      | 26%    |
| Consolidated                  | 62.2                  | 57.6      | 45.4      | 8%   | 37% | 119.8                   | 88.4      | 36%    |

# Consolidated – Financials

INR Crores





**Revenue - by Quarter** 

**EBIDTA - by Quarter** 





# Consolidated – Human Capital





Attrition %



Diversity



Men Women













19







International Services – Average DSO

Domestic – Average DSO



# International IT services - Financials





**Revenue - by Quarter** 

EBIDTA - by Quarter



Revenue \$ mn









#### Geography



#### 17% 18% 17% 20% 20% 80% 27% 26%

100%

#### Vertical



#### **Revenue Type**



22

### International IT services – Revenue by Competency





#### Competency







#### Trend - IP Led Revenues

——% of International Services Revenue

### International IT services – Revenue by Customers







**Revenue from Top Customers** 



■ Top 5 Customer ■ Top 10 Customer ■ Top 20 Customer



#### No. of customers by Vertical



# **Customer Category**

30

25

20 15 10

5

0



■ # of million dollar clients

No. of Global 2000 customers







Utilisation

INR Crores





#### Revenue - by Quarter

EBIDTA - by Quarter







# Pioneering with **PLATFORMATION**



FJ 🈏 🛅

**CONTACT US:** 

INVESTOR ENQUIRIES Karvy Consultants Ltd Tel : 91-80-2662 0003/4/5 Fax : 91-80-2662 1169 info@sonata-software.com

MEDIA ENQUIRIES Nandita Venkatesh Tel: 91-80-6778-2392 Fax: 91-80-2661 0972 nandita.v@sonata-software.com