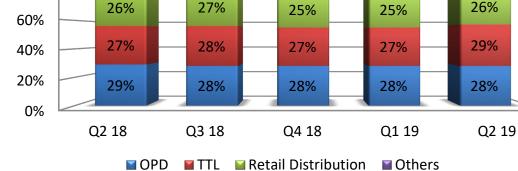

es     | 51.2                  | 47.2      | 37.0      | 9%   | 38% | 98.5                    | 71.5      | 38%    |
| Domestic- Products & Services | 11.0                  | 10.4      | 8.4       | 6%   | 31% | 21.4                    | 16.9      | 26%    |
| Consolidated                  | 62.2                  | 57.6      | 45.4      | 8%   | 37% | 119.8                   | 88.4      | 36%    |

# Consolidated – Financials

INR Crores





**Revenue - by Quarter** 

**EBIDTA - by Quarter** 





# Consolidated – Human Capital





Attrition %



Diversity



Men Women













19







International Services – Average DSO

Domestic – Average DSO



# International IT services - Financials





**Revenue - by Quarter** 

EBIDTA - by Quarter



Revenue \$ mn









#### Geography



#### 17% 18% 17% 20% 20% 80% 27% 26%

100%

#### Vertical



#### **Revenue Type**



22

### International IT services – Revenue by Competency





#### Competency







#### Trend - IP Led Revenues

——% of International Services Revenue

### International IT services – Revenue by Customers







**Revenue from Top Customers** 



■ Top 5 Customer ■ Top 10 Customer ■ Top 20 Customer



#### No. of customers by Vertical



# **Customer Category**

30

25

20 15 10

5

0



■ # of million dollar clients

No. of Global 2000 customers







Utilisation

INR Crores





#### Revenue - by Quarter

EBIDTA - by Quarter







# Pioneering with **PLATFORMATION**



FJ 🈏 🛅

**CONTACT US:** 

INVESTOR ENQUIRIES Karvy Consultants Ltd Tel : 91-80-2662 0003/4/5 Fax : 91-80-2662 1169 info@sonata-so