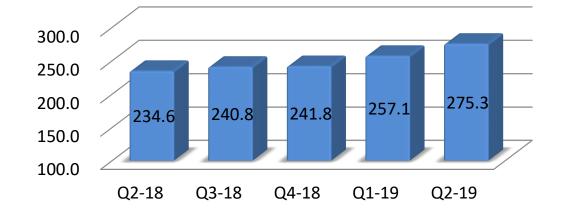

# Financials (Q2 2018-19)

|                               |                       |           |           |      |     |                         | ₹ in      | Crores |
|-------------------------------|-----------------------|-----------|-----------|------|-----|-------------------------|-----------|--------|
| Description                   | For the Quarter ended |           |           |      |     | For the half year ended |           |        |
|                               | 30-Sep-18             | 30-Jun-18 | 30-Sep-17 | QoQ  | YoY | 30-Sep-18               | 30-Sep-17 | YoY    |
| Revenues                      |                       |           |           |      |     |                         |           |        |
| International IT Services     | 275.3                 | 257.1     | 234.6     | 7%   | 17% | 532.4                   | 445.8     | 19%    |
| Domestic- Products & Services | 325.9                 | 437.1     | 199.7     | -25% | 63% | 763.1                   | 627.8     | 22%    |
| Consolidated                  | 593.1                 | 688.3     | 426.9     | -14% | 39% | 1,281.4                 | 1,061.4   | 21%    |
| EBITDA                        |                       |           |           |      |     |                         |           |        |
| International IT Services     | 73.5                  | 66.7      | 52.7      | 10%  | 40% | 140.1                   | 102.6     | 36%    |
| Domestic- Products & Services | 17.7                  | 16.7      | 14.0      | 6%   | 26% | 34.4                    | 29.1      | 18%    |
| Consolidated                  | 90.7                  | 83.1      | 66.1      | 9%   | 37% | 173.8                   | 130.6     | 33%    |
| ΡΑΤ                           |                       |           |           |      |     |                         |           |        |
| International IT Services     | 51.2                  | 47.2      | 37.0      | 9%   | 38% | 98.5                    | 71.5      | 38%    |
| Domestic- Products & Services | 11.0                  | 10.4      | 8.4       | 6%   | 31% | 21.4                    | 16.9      | 26%    |
| Consolidated                  | 62.2                  | 57.6      | 45.4      | 8%   | 37% | 119.8                   | 88.4      | 36%    |

# International IT services - Financials

**Revenue - by Quarter** 

EBIDTA - by Quarter

Revenue \$ mn