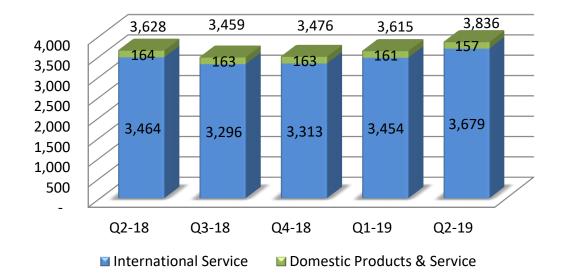

# Consolidated – Financials

INR Crores

**Revenue - by Quarter** 

**EBIDTA - by Quarter** 

# Financials (Q2 2018-19)

|                               |                       |           |           |      |     |                         | ₹ in      | Crores |
|-------------------------------|-----------------------|-----------|-----------|------|-----|-------------------------|-----------|--------|
| Description                   | For the Quarter ended |           |           |      |     | For the half year ended |           |        |
|                               | 30-Sep-18             | 30-Jun-18 | 30-Sep-17 | QoQ  | YoY | 30-Sep-18               | 30-Sep-17 | YoY    |
| Revenues                      |                       |           |           |      |     |                         |           |        |
| International IT Services     | 275.3                 | 257.1     | 234.6     | 7%   | 17% | 532.4                   | 445.8     | 19%    |
| Domestic- Products & Services | 325.9                 | 437.1     | 199.7     | -25% | 63% | 763.1                   | 627.8     | 22%    |
| Consolidated                  | 593.1                 | 688.3     | 426.9     | -14% | 39% | 1,281.4                 | 1,061.4   | 21%    |
| EBITDA                        |                       |           |           |      |     |                         |           |        |
| International IT Services     | 73.5                  | 66.7      | 52.7      | 10%  | 40% | 140.1                   | 102.6     | 36%    |
| Domestic- Products & Services | 17.7                  | 16.7      | 14.0      | 6%   | 26% | 34.4                    | 29.1      | 18%    |
| Consolidated                  | 90.7                  | 83.1      | 66.1      | 9%   | 37% | 173.8                   | 130.6     | 33%    |
| ΡΑΤ                           |                       |           |           |      |     |                         |           |        |
| International IT Services     | 51.2                  | 47.2      | 37.0      | 9%   | 38% | 98.5                    | 71.5      | 38%    |
| Domestic- Products & Services | 11.0                  | 10.4      | 8.4       | 6%   | 31% | 21.4                    | 16.9      | 26%    |
| Consolidated                  | 62.2                  | 57.6      | 45.4      | 8%   | 37% | 119.8                   | 88.4      | 36%    |