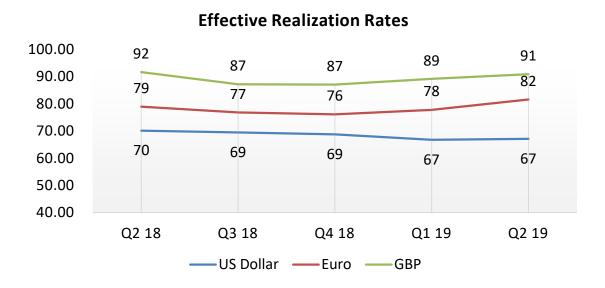

# Consolidated – Human Capital

Attrition %

Diversity

Men Women

19

International Services – Average DSO

Domestic – Average DSO