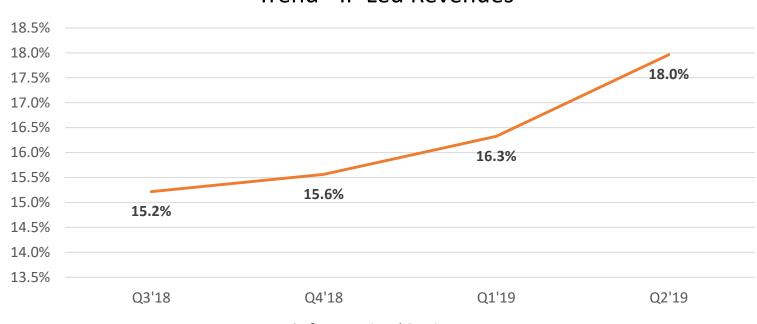

| 10.4      | 8.4       | 6%   | 31% | 21.4                    | 16.9      | 26%    |
| Consolidated                  | 62.2                  | 57.6      | 45.4      | 8%   | 37% | 119.8                   | 88.4      | 36%    |

# Consolidated – Financials

INR Crores





**Revenue - by Quarter** 

**EBIDTA - by Quarter** 





# Consolidated – Human Capital





Attrition %



Diversity



Men Women













19







International Services – Average DSO

Domestic – Average DSO



# International IT services - Financials





**Revenue - by Quarter** 

EBIDTA - by Quarter



Revenue \$ mn









#### Geography



#### 17% 18% 17% 20% 20% 80% 27% 26%

100%

#### Vertical



#### **Revenue Type**



22

### International IT services – Revenue by Competency





#### Competency







#### Trend - IP Led Revenues

——% of International Services Revenue

### International IT services – Revenue by Customers







**Revenue from Top Customers** 



■ Top 5 Customer ■ Top 10 Customer ■ Top 20 Customer



#### No. of customers by Vertical



# **Customer Category**

30

25

20 15 10

5

0



■ # of million dollar clients

No. of Global 2000 customers







Utilisation

INR Crores





#### Revenue - by Quarter

EBIDTA - by Quarter







# Pioneering with **PLATFORMATION**



FJ 🈏 🛅

**CONTACT US:** 

INVESTOR ENQUIRIES Karvy Consultants Ltd Tel : 91-80-2662 0003/4/5 Fax : 91-80-2662 1169 info@sonata-software.com

MEDIA ENQUIRIES Nandita Venkatesh Tel: 91-80-6778-2392 Fax: 91-80-2661 0972 nandita.v@sonata-software.com