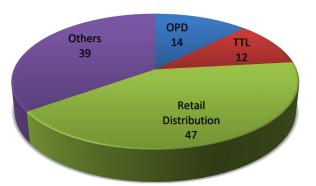

INR Crores





**Revenue - by Quarter** 

**EBIDTA - by Quarter** 





# Consolidated – Human Capital





Attrition %



Diversity



Men Women













19







International Services – Average DSO

Domestic – Average DSO



# International IT services - Financials





**Revenue - by Quarter** 

EBIDTA - by Quarter



Revenue \$ mn









#### Geography



#### 17% 18% 17% 20% 20% 80% 27% 26%

100%

#### Vertical



#### **Revenue Type**



22

### International IT services – Revenue by Competency





#### Competency







#### Trend - IP Led Revenues

——% of International Services Revenue

### International IT services – Revenue by Customers







**Revenue from Top Customers** 



■ Top 5 Customer ■ Top 10 Customer ■ Top 20 Customer



#### No. of customers by Vertical



# **Customer Category**

30

25

20 15 10

5

0



■ # of million dollar clients

No. of Global 2000 customers







Utilisation

INR Crores





#### Revenue - by Quarter

EBIDTA - by Quarter







# Pioneering with **PLATFORMATION**



FJ 🈏 🛅

**CONTACT US:** 

INVESTOR ENQUIRIES Karvy Consultants Ltd Tel : 91-80-2662 0003/4/5 Fax : 91-80-2662 1169 info@sonata-software.com

MEDIA ENQUIRIES Nandita Venkatesh Tel: 91-80-6778-2392 Fax: 91-80-2661 0972 nandita.v@sonata-software.com