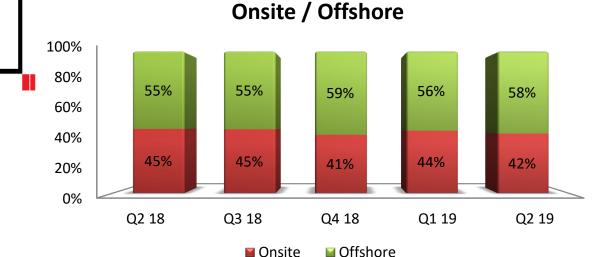

| 38% | 98.5                    | 71.5      | 38%    |
| Domestic- Products & Services | 11.0                  | 10.4      | 8.4       | 6%   | 31% | 21.4                    | 16.9      | 26%    |
| Consolidated                  | 62.2                  | 57.6      | 45.4      | 8%   | 37% | 119.8                   | 88.4      | 36%    |

# Consolidated – Financials

INR Crores





**Revenue - by Quarter** 

**EBIDTA - by Quarter** 





# Consolidated – Human Capital





Attrition %



Diversity



Men Women













19







International Services – Average DSO

Domestic – Average DSO



# International IT services - Financials





**Revenue - by Quarter** 

EBIDTA - by Quarter



Revenue \$ mn









#### Geography



#### 17% 18% 17% 20% 20% 80% 27% 26%

100%

#### Vertical



#### **Revenue Type**



22

### International IT services – Revenue by Competency





#### Competency







#### Trend - IP Led Revenues

——% of International Services Revenue

### International IT services – Revenue by Customers







**Revenue from Top Customers** 



■ Top 5 Customer ■ Top 10 Customer ■ Top 20 Customer



#### No. of customers by Vertical



# **Customer Category**

30

25

20 15 10

5

0



■ # of million dollar clients

No. of Global 2000 customers







Utilisation

INR Crores





#### Revenue - by Quarter

EBIDTA - by Quarter







# Pioneering with **PLATFORMATION**



FJ 🈏 🛅

**CONTACT US:** 

INVESTOR ENQUIRIES Karvy Consultants Ltd Tel : 91-80-2662 0003/4/5 Fax : 91-80-2662 1169 info@sonata-software.com

MEDIA ENQUIRIES Nandita Venkatesh Tel: 91-80-6778