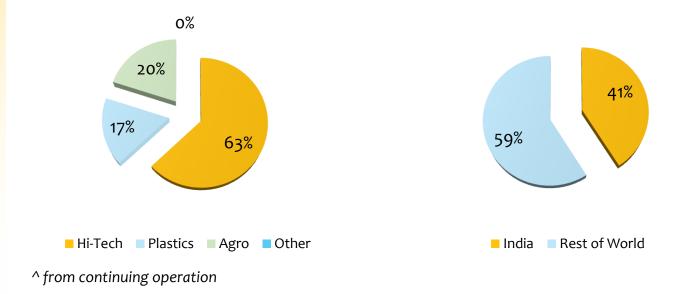

#### Consolidated Revenue^

Hi-tech

Plastic Other Total

Rs. Mn

Rs. Mn

|                     | 4Q FY21 | Growth<br>y-o-y |
|---------------------|---------|-----------------|
| Hi-tech Agri Inputs | 11,260  | 37.1%           |
| Plastic             | 3,075   | 25.9%           |
| Agro / Food         | 3,522   | -19.6%          |
| Other               | 80      | 327.5%          |
| Total               | 17,938  | 19.2%           |

| FY21   | Growth |  |
|--------|--------|--|
| 1121   | у-о-у  |  |
| 34,374 | 10.7%  |  |
| 10,187 | -11.9% |  |
| 11,928 | -27.2% |  |

181

56,669

**Exports from India** 

Rs. Mn

Rs. Mn

-19.6%

-4.3%

## Consolidated^

Rs. Mn

|          | Q4FY21         | Q4FY20 |
|----------|----------------|--------|
|          | <b>11.</b> 1-1 | 711111 |
| Revenue  | 17,938         | 15,054 |
| EBIDTA   | 2,012          | 199    |
| PAT      | 639            | -3,284 |
| Cash PAT | 1,447          | -2,306 |

## Consolidated^

Rs. Mn

|          | FY21   | FY20   |
|----------|--------|--------|
| Revenue  | 56,669 | 59,227 |
| EBIDTA   | 4,680  | 2,820  |
| PAT      | -3,687 | -7,006 |
| Cash PAT | -177   | -3,538 |