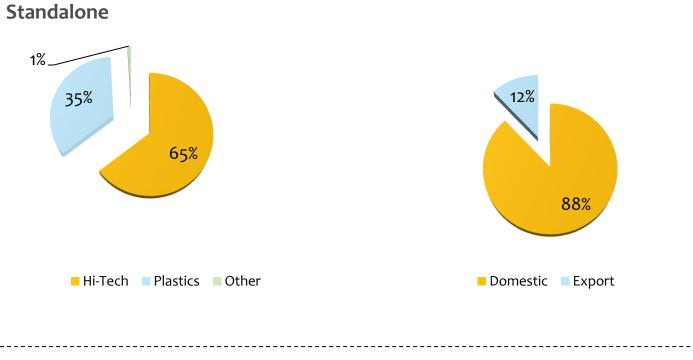

#### **Standalone Revenue**

Rs. Mn

|             | 4Q FY21 | Growth<br>y-o-y |
|-------------|---------|-----------------|
| Agri Inputs | 5,198   | 122.8%          |
|             | 2,207   | 43.9%           |
|             | 80      | 309.9%          |
|             | 7,485   | 92.6%           |

#### Rs. Mn

| FY21   | Growth<br>y-o-y |
|--------|-----------------|
| 13,909 | 19.4%           |
| 7,455  | <i>-7.</i> 9%   |
| 201    | -29.4%          |
| 21,565 | <b>7.6</b> %    |