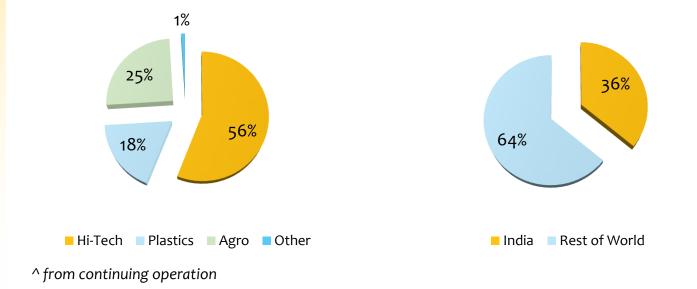

INR 34.4 Bn (60.8%)<sup>1</sup>

INR 10.1 Bn (17.8%)<sup>1</sup>

INR 11.9 Bn (21.0%)<sup>1</sup>

INR 0.2Bn (0.4%)1