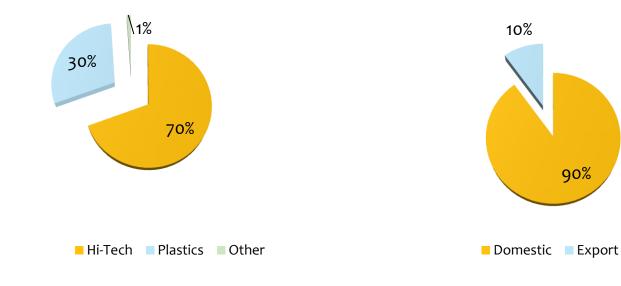

#### **Standalone Revenue**

Rs. Mn

|             | 4Q FY21 | Growth<br>y-o-y |
|-------------|---------|-----------------|
| Agri Inputs | 5,198   | 122.8%          |
|             | 2,207   | 43.9%           |
|             | 80      | 309.9%          |
|             | 7,485   | 92.6%           |

#### Rs. Mn

| FY21   | Growth<br>y-o-y |
|--------|-----------------|
| 13,909 | 19.4%           |
| 7,455  | <i>-7.</i> 9%   |
| 201    | -29.4%          |
| 21,565 | <b>7.6</b> %    |

#### Consolidated Revenue^

Hi-tech

Plastic Other Total

Rs. Mn

Rs. Mn

|                     | 4Q FY21 | Growth<br>y-o-y |
|---------------------|---------|-----------------|
| Hi-tech Agri Inputs | 11,260  | 37.1%           |
| Plastic             | 3,075   | 25.9%           |
| Agro / Food         | 3,522   | -19.6%          |
| Other               | 80      | 327.5%          |
| Total               | 17,938  | 19.2%           |

| FY21   | Growth |  |
|--------|--------|--|
| 1121   | у-о-у  |  |
| 34,374 | 10.7%  |  |
| 10,187 | -11.9% |  |
| 11,928 | -27.2% |  |

181

56,669

**Exports from India** 

Rs. Mn

Rs. Mn

-19.6%

-4.3%