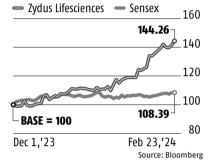

# **Domestic biz, US launches to drive gains for Zydus**

Q3 results better than estimates on the back of higher gross margins

#### RAM PRASAD SAHU Mumbai, 23 Feburary

he stock of pharma major Zydus Lifesciences hit lifetime highs this week and has gained 40 per cent over the last three months. More than half the gains for the stock came in the last one month

The company's December quarter results earlier this month were better than Street estimates on the back of higher gross margins and a strong showing in the domestic formulations segment. This, coupled with a strong US pipeline and investments in multiple medium-term opportunities, has kept investor sentiment positive for the stock.

Consolidated revenues for the company were up by 6 per cent and was led by India, emerging markets and Europe. The major push to revenues came from the India business which rose 16 per cent vear-on-vear (Y-o-Y) led by an innovation portfolio, higher volumes and chronic share of the portfolio. The domestic consumer wellness franchise declined 3.5 per cent Y-o-Y due to subdued demand as the rural segment is vet to pick up.

Sales in the US disappointed, falling 4 per cent Y-o-Y to \$221 million, and were lower than the \$226

the quarter and had

business in the US,

negligible sales of the

million achieved in second Concerns persist quarter of financial year about the firm's 2023-24 (Q2FY24). The consumer decline was on account of wellness business inventory restocking in in the domestic market due to slow rural generic version of cancer drug, Revlimid. The base demand

however, was steady as volume expansion and new product launches improved profitability. Active pharmaceutical ingredient sales too, saw a decline of 24 per cent Y-o-Y while emerging markets growth grew by a healthy 30 per cent as most key markets posted strong sales. Gross margins were up 80 basis points and were aided by a better product mix while operating profit margins were higher by 40 basis points as lower raw material costs and other

expenses were offset partially by higher employee costs. Post the results, brokerages have a

mixed view on the stock. JM Financial Research, has a 'buy'

rating as analysts led by Amey Chalke believe that US launches, domestic market outperformance, and highmargin sustenance places the company on a sustainable growth path ahead. Prabhudas Lilladher

Research has increased its earnings per share (EPS) of the company by 12 per cent for FY25 and FY26. Param Desai and Kushal Shah of the brokerage believe that the company's steady domestic franchise, strong balance sheet, and potential new launches in the US will help negate

pricing pressure and likely competition in some key products like the generic version of ulcerative colitis drug Asacol. Further, the company is also working on a robust pipeline of complex products including injectables, transdermals, new chemical entities, biosimilars, and vaccines which are expected to materialise over the next three years.

While Nuvama Research has also raised its FY24 and FY25 EPS by 14 per

## ZYDUS VS SENSEX

cent each to factor in the delay in competition and India recovery, they are cautious as they await consistent India performance and early competition for Asacol. The brokerage has a 'reduce' rating, given limited cost levers and the fact that earnings are unlikely to surprise.

Nirmal Bang Research also remains cautious on Zydus. This is on the back of its substantial investment in biosimilars, complex generics, vaccines, and specialty businesses in the US, where financial visibility is low. Additionally, concerns persist about the consumer wellness business in the domestic market due to slow rural demand.