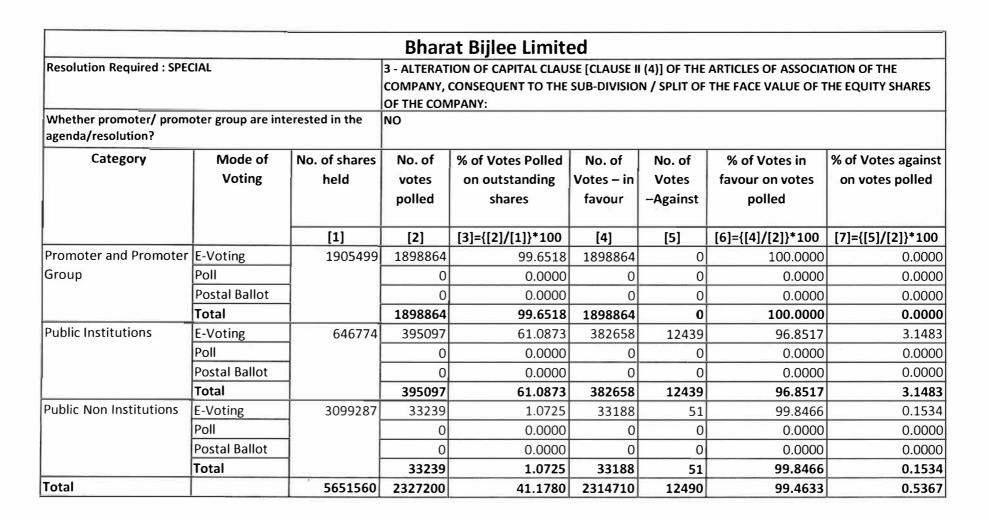

# > Item No. 3: Special Resolution

Alteration of the Capital Clause [Clause II (4)] of the Articles of Association of the Company, consequent to the Sub-division / Split of the face value of the Equity Shares of the Company.

| No. of         | No. of         |                    |                  | % of    | votes   | No. of Invalid / |
|----------------|----------------|--------------------|------------------|---------|---------|------------------|
| shares<br>held | shares<br>cast | votes in<br>Favour | votes<br>Against | Favour  | Against | Abstained Votes  |
| 23,27,200      | 23,27,200      | 23,14,710          | 12,490           | 99.4633 | 0.5367  | 0                |