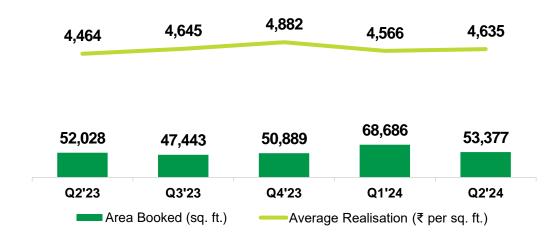

### **Consolidated Quarterly Operations Highlights (1/2)**

| Particulars                             | Q2 FY24 | Q2 FY23 | Q1 FY24 |
|-----------------------------------------|---------|---------|---------|
| Amount spent on Construction<br>(₹ Cr.) | 20.8    | 20.4    | 17.4    |
| Area Booked<br>(sq. ft.)                | 53,377  | 52,028  | 68,686  |
| Booking Value<br>(₹ Cr)                 | 24.7    | 23.2    | 31.4    |
| Collections<br>(₹ Cr)                   | 28.6    | 48.3    | 25.5    |

**Booking Value:** 

Saw a booking value of Rs. 24.7 crore in Q2FY24 against 23.2 crore in Q2FY23