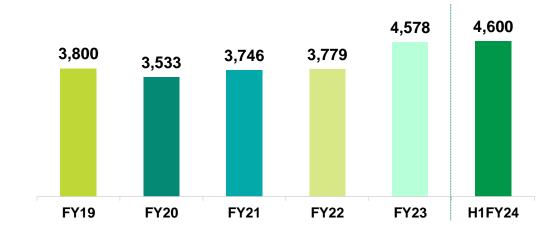

### **Operational Track Record**

Area Booked (Lakh Sq. Ft.)

Value of Construction (₹ Crores)

Average Realization (₹ per sq. ft.)

Value of Area Booked (₹ Crores)