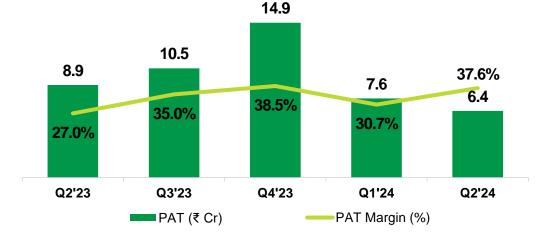

### Consolidated Financial Overview (Quarterly) (1/2)

Figures in Rs. Crores, except margins

| Particulars             | Q2FY24 | Q2FY23 | Q1FY24 | H1FY24 | H1FY23 |
|-------------------------|--------|--------|--------|--------|--------|
| Revenue from Operations | 17.1   | 32.9   | 24.8   | 41.9   | 60.5   |
| EBITDA                  | 7.4    | 9.6    | 7.8    | 15.2   | 20.9   |
| Finance Cost            | 0.1    | 0.4    | 0.1    | 0.2    | 0.5    |
| РВТ                     | 8.7    | 12.0   | 10.2   | 19.0   | 25.5   |
| PAT                     | 6.4    | 8.9    | 7.6    | 14.0   | 19.0   |
| EBITDA Margin (%)       | 43.6%  | 29.1%  | 31.4%  | 36.4%  | 34.5%  |
| PBT Margin (%)          | 51.2%  | 36.5%  | 41.3%  | 45.3%  | 42.2%  |
| PAT Margin (%)          | 37.6%  | 27.0%  | 30.7%  | 33.5%  | 31.4%  |

### Consolidated Financial Overview (Quarterly) (2/2)

Revenue from Operations (₹ Cr.)

EBITDA (₹ Cr.) and EBITDA Margin (%)

Area Booked (sq. ft.) and Average Realization (₹ per sq. ft.)

PAT (₹ Cr.) and PAT Margin (%)