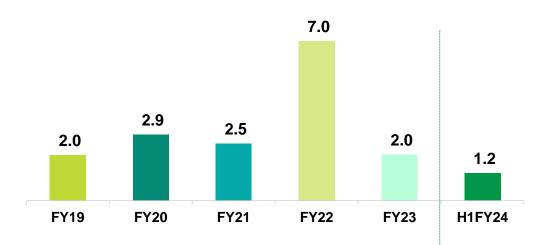

### **Operational Track Record**

Area Booked (Lakh Sq. Ft.)

Value of Construction (₹ Crores)

Average Realization (₹ per sq. ft.)

Value of Area Booked (₹ Crores)