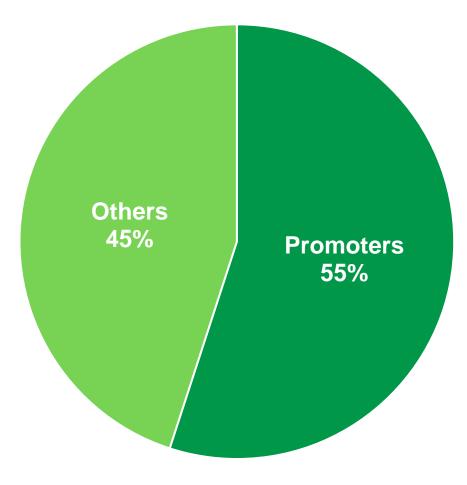

#### **Stock Information**

Shareholding as on 30<sup>th</sup> September 2023

| Stock Price           | ₹ 813          |
|-----------------------|----------------|
| 52 Week High/Low      | ₹ 868 / 520    |
| Market Capitalization | ₹ 800 Cr       |
| Shares Outstanding    | 9.8 Mn         |
| Free Float            | ₹ 344 Cr / 43% |