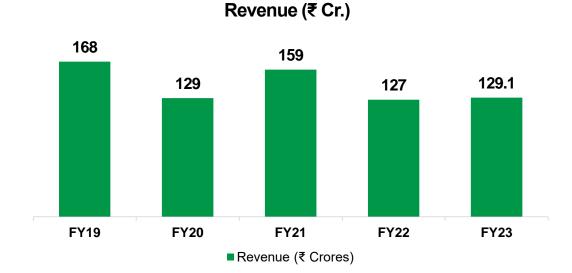

### Consolidated Financial Overview (Full Year) (1/2)

PAT (₹ Cr.) and PAT Margin (%)

©2022, All Rights Reserved - www.eldecogroup.com

Note: 1 PAT and EPS are after adjusting Minority Interest | Note: 2 All figures are as per IND AS