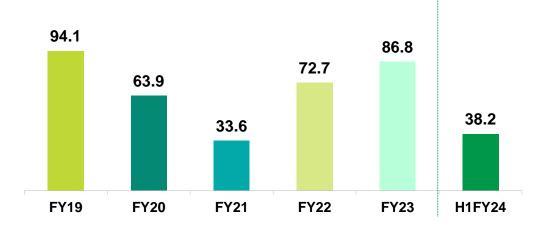

### **Operational Track Record**

Area Booked (Lakh Sq. Ft.)

Value of Construction (₹ Crores)

Average Realization (₹ per sq. ft.)

Value of Area Booked (₹ Crores)