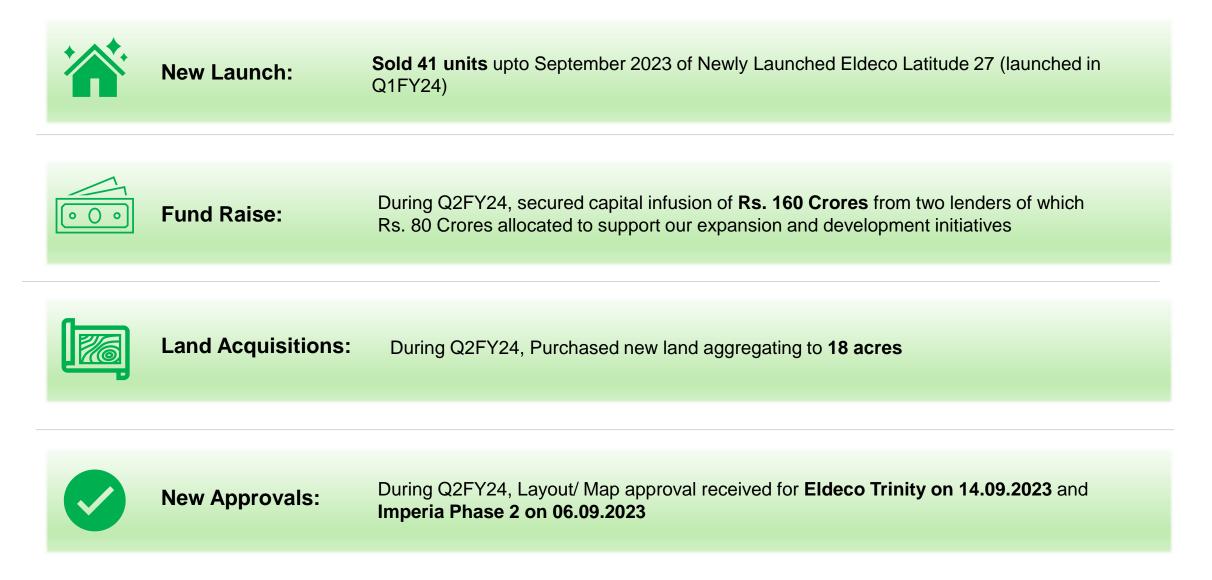

#### Building Supply...

During the second quarter of the fiscal year 2024, our company maintained a steady performance, largely attributed to a reduced number of product launches and a transitional phase in our supply chain. We've received positive feedback on our recent launch, "Latitude 27," and are gearing up for the introduction of "Imperia Phase 2." Furthermore, we are currently in the process of seeking RERA registration for our high-rise luxury project, "Eldeco Trinity," which will add an impressive 5 lakh square feet to our portfolio.

In the period between July 2023 and September 2023, we successfully acquired 18.1 acres of new land and plan to continue our land aggregation efforts in the upcoming months. With these impending launches and other projects in our pipeline, we anticipate that our booking value will more than double in the current fiscal year. In the previous quarter, our bookings saw a 6% increase, reaching Rs. 24.7 crores compared to Rs. 23.2 crores in Q2FY23. Notably, we also delivered 96,546 sq.ft during the first half of the fiscal year 2024.

In the Q2FY24, we secured a substantial capital infusion of Rs. 160 Crores from two separate lenders, with Rs. 80 Crores having already been allocated and effectively employed to support our expansion and development initiatives. We are fully prepared to meet the heightened demand expected during the festive season, thanks to the aforementioned launches. The market's demand for high-quality real estate remains robust, and we are well-positioned to capitalize on this promising

**Booking Value:** 

Saw a booking value of Rs. 24.7 crore in Q2FY24 against 23.2 crore in Q2FY23

#### Collections

Rs 28.6 crore in Q2FY24, largely impacted on account less number of new launches

38,158 sq ft handed over in Q2FY24; i.e 30 homes registered in favour of happy customers