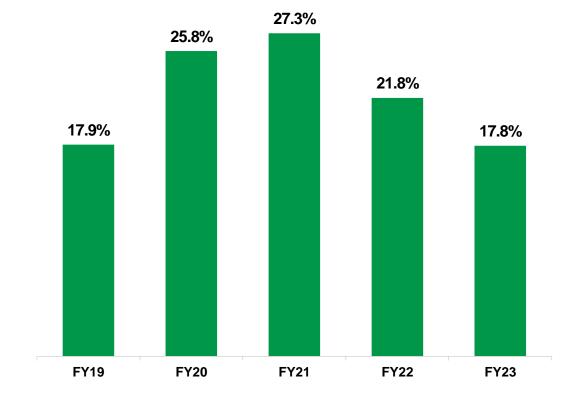

### Consolidated Financial Overview (Full Year) (1/2)

PAT (₹ Cr.) and PAT Margin (%)

©2022, All Rights Reserved - www.eldecogroup.com

Note: 1 PAT and EPS are after adjusting Minority Interest | Note: 2 All figures are as per IND AS