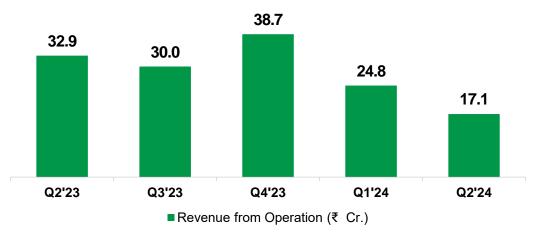

### Consolidated Financial Overview (Quarterly) (1/2)

Figures in Rs. Crores, except margins

| Particulars             | Q2FY24 | Q2FY23 | Q1FY24 | H1FY24 | H1FY23 |
|-------------------------|--------|--------|--------|--------|--------|
| Revenue from Operations | 17.1   | 32.9   | 24.8   | 41.9   | 60.5   |
| EBITDA                  | 7.4    | 9.6    | 7.8    | 15.2   | 20.9   |
| Finance Cost            | 0.1    | 0.4    | 0.1    | 0.2    | 0.5    |
| РВТ                     | 8.7    | 12.0   | 10.2   | 19.0   | 25.5   |
| PAT                     | 6.4    | 8.9    | 7.6    | 14.0   | 19.0   |
| EBITDA Margin (%)       | 43.6%  | 29.1%  | 31.4%  | 36.4%  | 34.5%  |
| PBT Margin (%)          | 51.2%  | 36.5%  | 41.3%  | 45.3%  | 42.2%  |
| PAT Margin (%)          | 37.6%  | 27.0%  | 30.7%  | 33.5%  | 31.4%  |