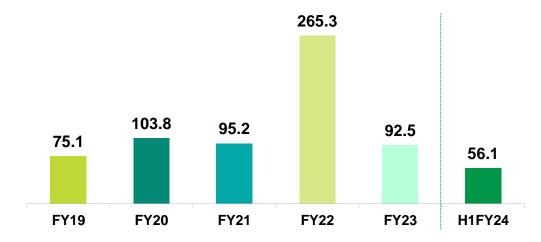

### **Operational Track Record**

Area Booked (Lakh Sq. Ft.)

Value of Construction (₹ Crores)

Average Realization (₹ per sq. ft.)

Value of Area Booked (₹ Crores)