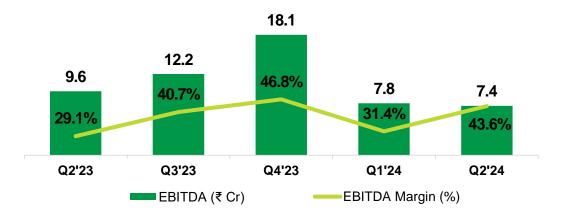

### Consolidated Financial Overview (Quarterly) (1/2)

Figures in Rs. Crores, except margins

| Particulars             | Q2FY24 | Q2FY23 | Q1FY24 | H1FY24 | H1FY23 |
|-------------------------|--------|--------|--------|--------|--------|
| Revenue from Operations | 17.1   | 32.9   | 24.8   | 41.9   | 60.5   |
| EBITDA                  | 7.4    | 9.6    | 7.8    | 15.2   | 20.9   |
| Finance Cost            | 0.1    | 0.4    | 0.1    | 0.2    | 0.5    |
| РВТ                     | 8.7    | 12.0   | 10.2   | 19.0   | 25.5   |
| PAT                     | 6.4    | 8.9    | 7.6    | 14.0   | 19.0   |
| EBITDA Margin (%)       | 43.6%  | 29.1%  | 31.4%  | 36.4%  | 34.5%  |
| PBT Margin (%)          | 51.2%  | 36.5%  | 41.3%  | 45.3%  | 42.2%  |
| PAT Margin (%)          | 37.6%  | 27.0%  | 30.7%  | 33.5%  | 31.4%  |