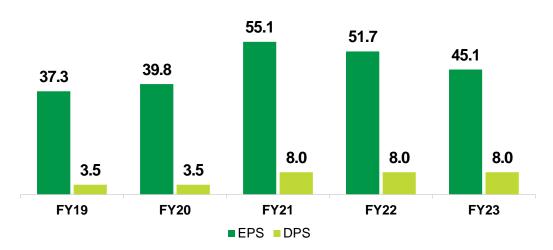

| 59   | Eldeco Arcade               | IIM Road, Lucknow                   | Local Shopping | 1,728                    |

Total: 1,55,37,438 Sq Ft.



## EHIL Financial Overview

©2022, All Rights Reserved – www.eldecogroup.com

### Consolidated Financial Overview (Full Year) (1/2)



PAT (₹ Cr.) and PAT Margin (%)









©2022, All Rights Reserved - www.eldecogroup.com

Note: 1 PAT and EPS are after adjusting Minority Interest | Note: 2 All figures are as per IND AS

\*Note: EPS & DPS are adjusted to post stock split levels

### Consolidated Financial Overview (Full Year) <sup>(2/2)</sup>

Net Worth (₹ Cr.) and ROE (%)

**Return on Capital Employed** 





Return on Capital Employed

# Investor Presentation Annexure

- mill Piter

100

### **Stock Data**

#### **Stock Information**

Shareholding as on 30<sup>th</sup> September 2023

| Stock Price           | ₹ 813          |
|-----------------------|----------------|
| 52 Week High/Low      | ₹ 868 / 520    |
| Market Capitalization | ₹ 800 Cr       |
| Shares Outstanding    | 9.8 Mn         |
| Free Float            | ₹ 344 Cr / 43% |

Note: Stock Price