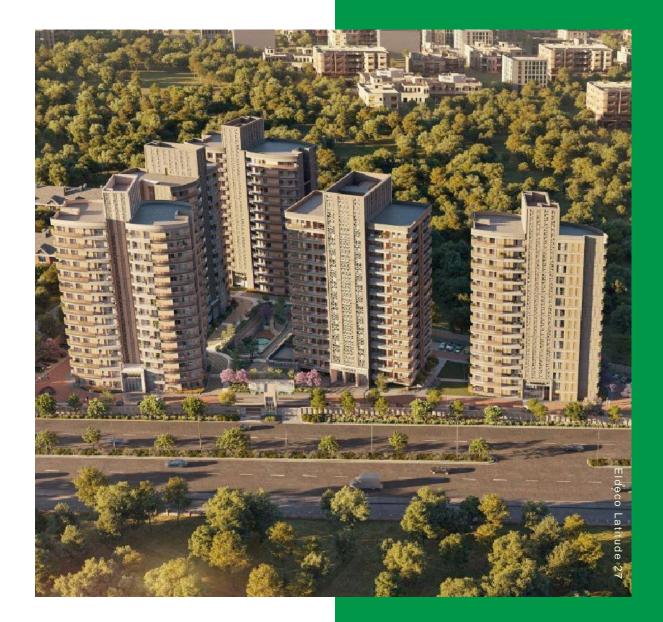

#### Building Supply...

During the second quarter of the fiscal year 2024, our company maintained a steady performance, largely attributed to a reduced number of product launches and a transitional phase in our supply chain. We've received positive feedback on our recent launch, "Latitude 27," and are gearing up for the introduction of "Imperia Phase 2." Furthermore, we are currently in the process of seeking RERA registration for our high-rise luxury project, "Eldeco Trinity," which will add an impressive 5 lakh square feet to our portfolio.

### **On-Going Projects**

| Sr<br>No | Ongoing Projects                                    | Project Area<br>(sq. ft.) | Saleable Area<br>(sq. ft.) | Area Booked<br>(sq. ft.) | Area Allotted<br>to partner<br>(sq. ft.) | Area Available<br>(sq. ft.) | Value of Area<br>Booked<br>INR Cr. | Collection<br>Received<br>INR Cr. | Balance<br>Pending<br>INR Cr. | Expected<br>Completion         |
|----------|-----------------------------------------------------|---------------------------|----------------------------|--------------------------|------------------------------------------|-----------------------------|------------------------------------|-----------------------------------|-------------------------------|--------------------------------|
| 1        | Eldeco Regalia Arcade                               | 19,698                    | 17,759                     | 14,182                   | -                                        | 3,577                       | 8.3                                | 7.5                               | 0.9                           | Applied for CC<br>on 07-Sep-23 |
| 2        | Eldeco Select                                       | 24,068                    | 63,932                     | 63,932                   | -                                        | 0                           | 27.1                               | 26.8                              | 0.4                           | Applied for CC<br>on 21-Aug-21 |
| 3        | Eldeco Inner Circle                                 | 83,367                    | 41,735                     | 41,735                   | -                                        | 0                           | 13.0                               | 13.0                              | 0.0                           | Applied for CC<br>on 01-Sep-22 |
| 4        | Eldeco Shaurya Arcade                               | 24,219                    | 20,336                     | 14,829                   | -                                        | 5,507                       | 11.1                               | 9.5                               | 1.6                           | Nov-23                         |
| 5        | Eldeco East End                                     | 1,31,106                  | 62,628                     | 49,135                   | -                                        | 13,493                      | 15.1                               | 13.6                              | 1.5                           | Applied for CC<br>on 01-Aug-23 |
| 6        | Eldeco Saksham                                      | 33,627                    | 67,436                     | 66,723                   | -                                        | 713                         | 11.3                               | 2.5                               | 8.7                           | Mar-24                         |
| 7        | Eldeco Twin Tower                                   | 70,327                    | 1,56,526                   | 1,14,020                 |                                          | 42,506                      | 47.5                               | 31.9                              | 15.7                          | Jan-25                         |
| 8        | Eldeco City at Bareily (50%<br>Beneficial Interest) | 15,51,394                 | 8,73,549                   | 5,87,799                 | -                                        | 2,85,750                    | 175.3                              | 144.4                             | 30.9                          | Jun-26                         |
| 9        | Eldeco Imperia Phase I                              | 7,40,527                  | 3,05,163                   | 2,44,196                 |                                          | 60,967                      | 110.8                              | 81.4                              | 29.4                          | Jan-24                         |
| 10       | Eldeco Latitude 27                                  | 1,53,767                  | 5,16,712                   | 73,766                   | 44,200                                   | 3,98,746                    | 36.1                               | 3.7                               | 32.4                          | Dec-26                         |
|          | Total                                               | 28,32,100                 | 21,25,776                  | 12,70,317                | 44,200                                   | 8,11,259                    | 455.5                              | 334.2                             | 121.4                         |                                |