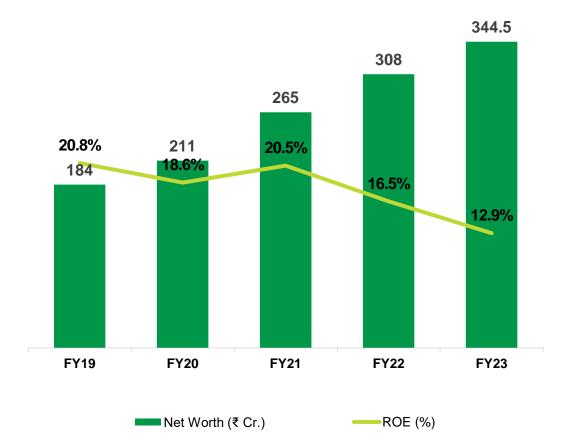

### Consolidated Financial Overview (Full Year) <sup>(2/2)</sup>

Net Worth (₹ Cr.) and ROE (%)

**Return on Capital Employed** 

Return on Capital Employed