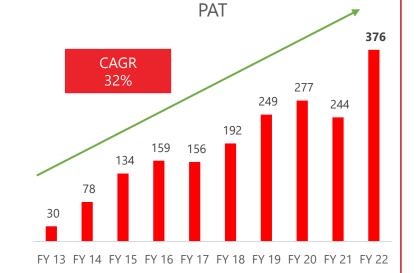

with operating revenue of \$14.9B and over 13K+ employee. Customer delivers power to 15 million people in 50,000 square-miles across central, coastal and Southern California.

#### **Problem**:

Customer needs to provide "criticality of continuity" for the delivery of field service management and wanted to automate mobile workforce management and improve service optimization/scheduling.

#### Solution:

Sonata proposed a solution to design, develop, and implement a new platform aided with strong relationship with tech partner throughout the evaluation process that helped to win the deal. We will help transform SCE's servicing model and improve field force productivity immensely.

# **Financial Management**



# Consistent Growth Over Last 10 years

**Consolidated Revenue & EBITDA** 









### International Services Revenue & EBITDA trend for last 12 Quarters



**Revenue (in Crs)** 

### **EBITDA (in Crs)**





# Financial Performance of International Services – Q3 FY23



## International Business Revenue Growth



### **Client Concentration**







# **Operational Performance**

### Revenue by Geography



### **Constant Currency**





# Vertical Mix Q3 FY 23

#### Revenue Share - 3Q FY23 – Current Classification

| Industry Vertical                     | % Revenue in<br>Q3 FY 23 |
|---------------------------------------|--------------------------|
| ISV                                   | 36%                      |
| Distribution & Manufacturing          | 22%                      |
| Others                                | 12%                      |
| Retail