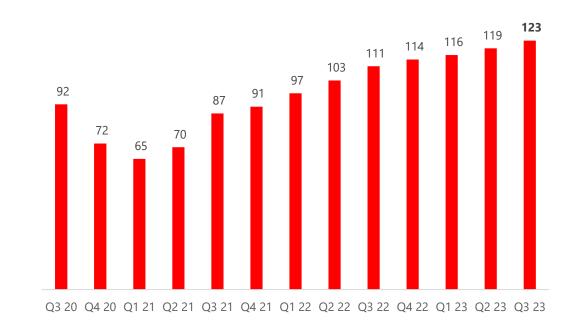

### International Services Revenue & EBITDA trend for last 12 Quarters

**Revenue (in Crs)** 