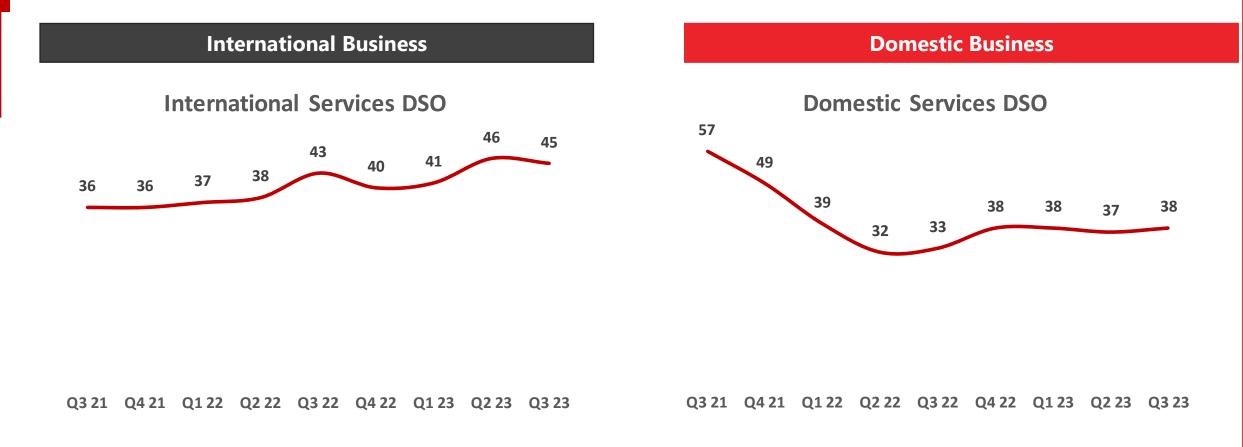

ue in<br>3Q FY 23 |
|-------------------|--------------------------|
| TMT               | 33%                      |
| Manufacturing     | 18%                      |
| Retail, CPG, TTH  | 21%                      |
| Emerging          | 11%                      |
| BFSI              | 7%                       |
| Healthcare        | 9%                       |
| Total             | 100%                     |







# Solutions Mix

### Revenue by Top GTMs









# **Domestic Business - Revenue**

**Domestic Revenue (Annuity/Others)** 

### **Domestic Revenue (Cloud/Others)**



Domestic business major revenue contribution from multi year annuity enterprise sale



# Domestic Business:- Last 12 Quarters (In Crs)





# International and Domestic ROCE & RONW





# Days Sales Outstanding





# Credit Management – Domestic Business

■ Revenue ■ Net working Capital





# THANK YOU



### **Platformation**<sup>™</sup>

Makes the Difference



www.sonata-software.com