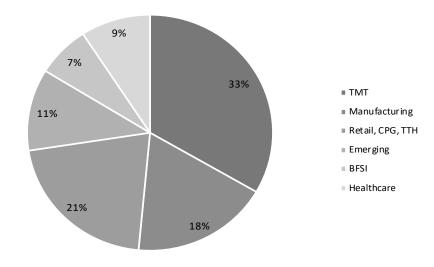

# Vertical Mix Q3 FY 23

#### Revenue Share - 3Q FY23 – New Classification

| Industry Vertical | % Revenue in<br>3Q FY 23 |
|-------------------|--------------------------|
| TMT               | 33%                      |
| Manufacturing     | 18%                      |
| Retail, CPG, TTH  | 21%                      |
| Emerging          | 11%                      |
| BFSI              | 7%                       |
| Healthcare        | 9%                       |
| Total             | 100%                     |