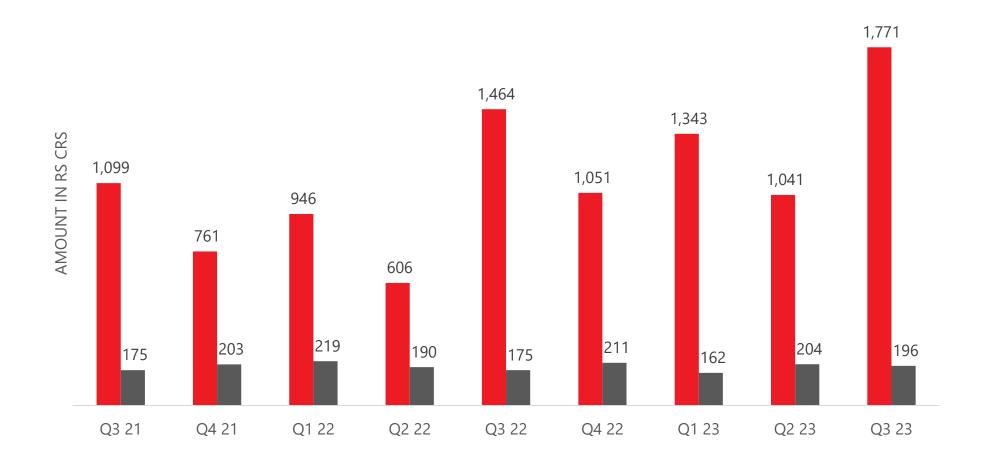

### International Services Revenue & EBITDA trend for last 12 Quarters

**Revenue (in Crs)** 

### **EBITDA (in Crs)**