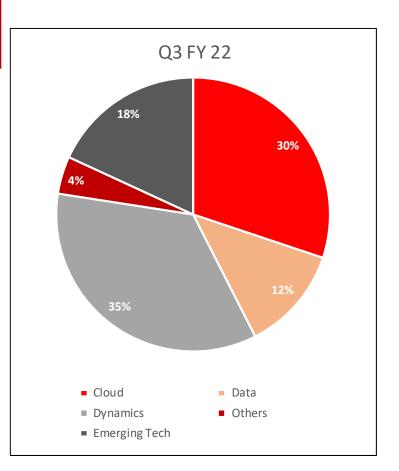

%                       |
| Heath Care                            | 4%                       |
| Logistics                             | 3%                       |
| Total                                 | 100%                     |

% Revenue in Q3 FY 23



#### Revenue Share - 3Q FY23 – New Classification

| Industry Vertical | % Revenue in<br>3Q FY 23 |
|-------------------|--------------------------|
| TMT               | 33%                      |
| Manufacturing     | 18%                      |
| Retail, CPG, TTH  | 21%                      |
| Emerging          | 11%                      |
| BFSI              | 7%                       |
| Healthcare        | 9%                       |
| Total             | 100%                     |







# Solutions Mix

### Revenue by Top GTMs









# **Domestic Business - Revenue**

**Domestic Revenue (Annuity/Others)** 

### **Domestic Revenue (Cloud/Others)**



Domestic business major revenue contribution from multi year annuity enterprise sale



# Domestic Business:- Last 12 Quarters (In Crs)





# International and Domestic ROCE & RONW





# Days Sales Outstanding





# Credit Management – Domestic Business

■ Revenue ■ Net working Capital





# THANK YOU



### **Platformation**<sup>™</sup>

Makes the Difference



www.sonata-software.com