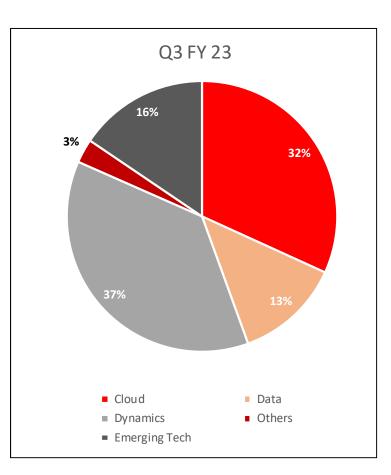

# Financial Performance of International Services – Q3 FY23

# Solutions Mix

### Revenue by Top GTMs