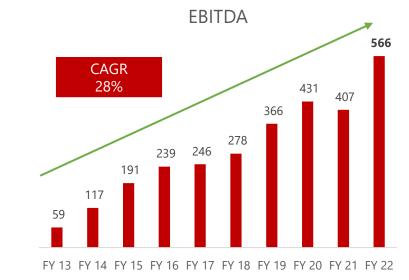

SA with operating revenue of \$14.9B and over 13K+ employee. Customer delivers power to 15 million people in 50,000 square-miles across central, coastal and Southern California.

#### **Problem**:

Customer needs to provide "criticality of continuity" for the delivery of field service management and wanted to automate mobile workforce management and improve service optimization/scheduling.

#### Solution:

Sonata proposed a solution to design, develop, and implement a new platform aided with strong relationship with tech partner throughout the evaluation process that helped to win the deal. We will help transform SCE's servicing model and improve field force productivity immensely.

# **Financial Management**



# Consistent Growth Over Last 10 years

**Consolidated Revenue & EBITDA** 









### International Services Revenue & EBITDA trend for last 12 Quarters



**Revenue (in Crs)** 

### **EBITDA (in Crs)**





# Financial Performance of International Services – Q3 FY23



## International Business Revenue Growth



### **Client Concentration**







# **Operational Performance**

### Revenue by Geography



### **Constant Currency**





# Vertical Mix Q3 FY 23

#### Revenue Share - 3Q FY23 – Current Classification

| Industry Vertical                     | % Revenue in<br>Q3 FY 23 |
|---------------------------------------|--------------------------|
| ISV                                   | 36%                      |
| Distribution & Manufacturing          | 22%                      |
| Others                                | 12%                      |
| Retail