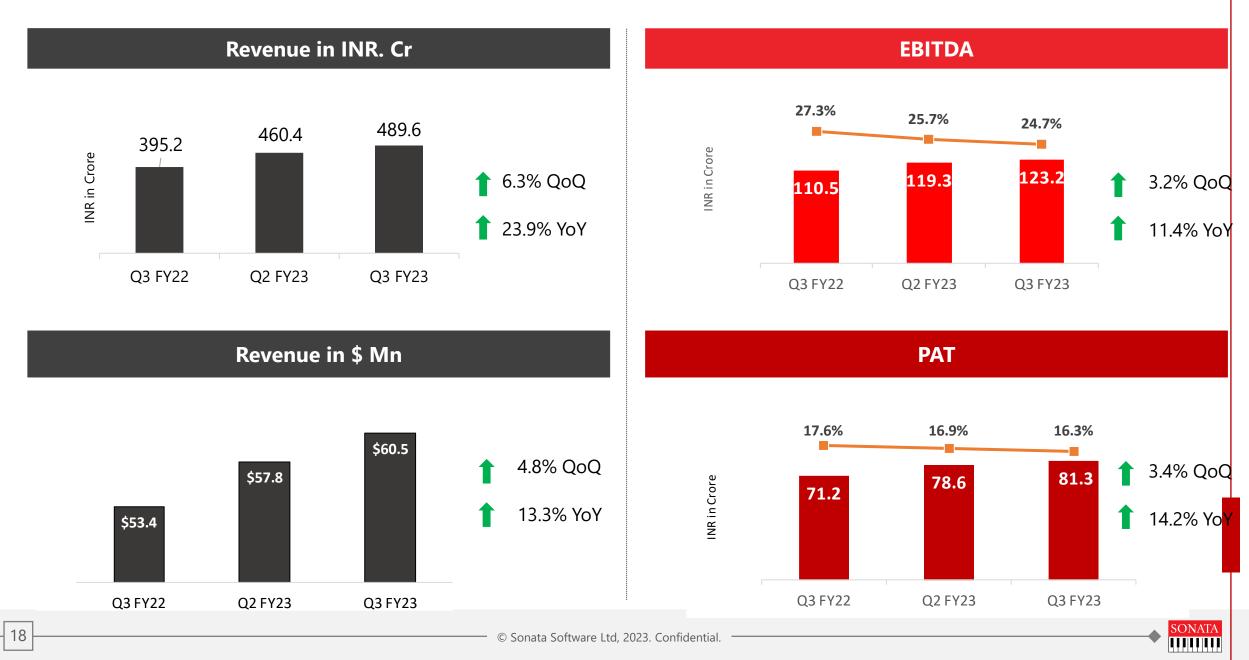

# Consistent Growth Over Last 10 years

**Consolidated Revenue & EBITDA** 

# Financial Performance of International Services – Q3 FY23