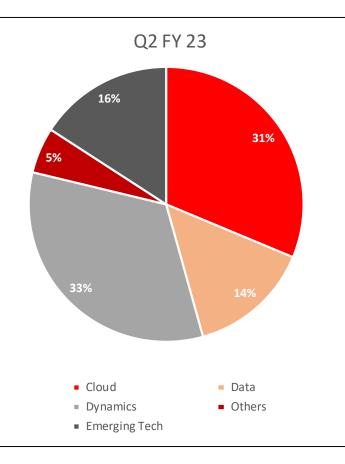

|
| Heath Care                            | 4%                       |
| Logistics                             | 3%                       |
| Total                                 | 100%                     |

% Revenue in Q3 FY 23



#### Revenue Share - 3Q FY23 – New Classification

| Industry Vertical | % Revenue in<br>3Q FY 23 |
|-------------------|--------------------------|
| TMT               | 33%                      |
| Manufacturing     | 18%                      |
| Retail, CPG, TTH  | 21%                      |
| Emerging          | 11%                      |
| BFSI              | 7%                       |
| Healthcare        | 9%                       |
| Total             | 100%                     |







# Solutions Mix

### Revenue by Top GTMs









# **Domestic Business - Revenue**

**Domestic Revenue (Annuity/Others)** 

### **Domestic Revenue (Cloud/Others)**



Domestic business major revenue contribution from multi year annuity enterprise sale



# Domestic Business:- Last 12 Quarters (In Crs)





# International and Domestic ROCE & RONW





# Days Sales Outstanding





# Credit Management – Domestic Business

■ Revenue ■ Net working Capital





# THANK YOU



### **Platformation**<sup>™</sup>

Makes the Difference



www.sonata-software.com