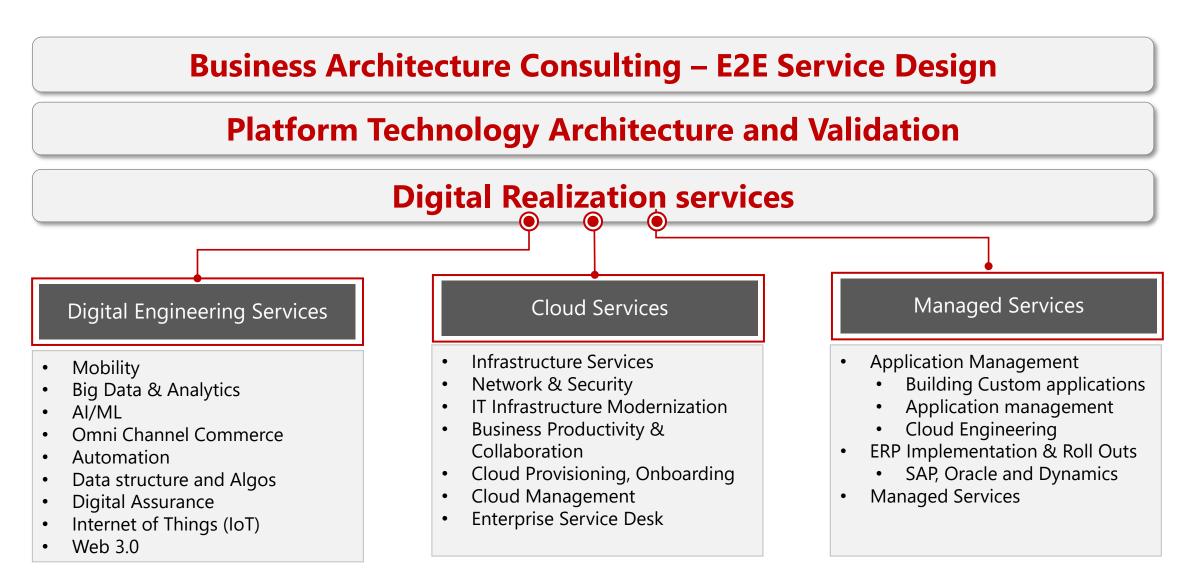

# Sonata's approach to Modernization

Sonata's Modernization Services helps in creating digital businesses with connected ecosystem to realize business agility, scalability, and improved efficiencies with our unique Platformation approach.

# **Outcome based Modernization Services**