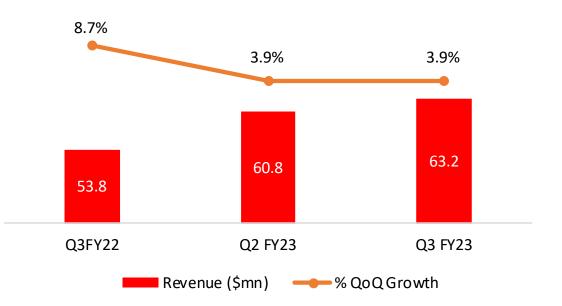

# Financial Performance of International Services – Q3 FY23

## International Business Revenue Growth