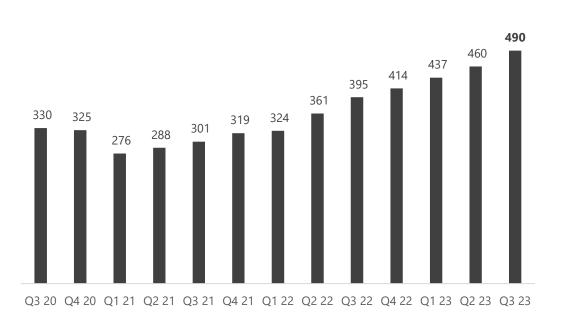

### International Services Revenue & EBITDA trend for last 12 Quarters

**Revenue (in Crs)** 