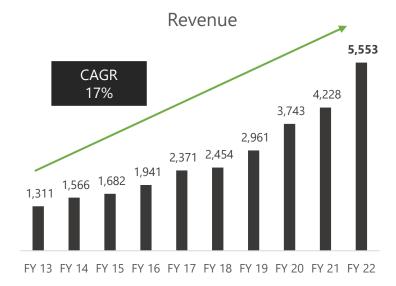

USA with operating revenue of \$14.9B and over 13K+ employee. Customer delivers power to 15 million people in 50,000 square-miles across central, coastal and Southern California.

#### **Problem**:

Customer needs to provide "criticality of continuity" for the delivery of field service management and wanted to automate mobile workforce management and improve service optimization/scheduling.

#### Solution:

Sonata proposed a solution to design, develop, and implement a new platform aided with strong relationship with tech partner throughout the evaluation process that helped to win the deal. We will help transform SCE's servicing model and improve field force productivity immensely.

# **Financial Management**



# Consistent Growth Over Last 10 years

**Consolidated Revenue & EBITDA** 









### International Services Revenue & EBITDA trend for last 12 Quarters



**Revenue (in Crs)** 

### **EBITDA (in Crs)**





# Financial Performance of International Services – Q3 FY23



## International Business Revenue Growth



### **Client Concentration**







# **Operational Performance**

### Revenue by Geography



### **Constant Currency**





# Vertical Mix Q3 FY 23

#### Revenue Share - 3Q FY23 – Current Classification

| Industry Vertical                     | % Revenue in<br>Q3 FY 23 |
|---------------------------------------|--------------------------|
| ISV                                   | 36%                      |
| Distribution & Manufacturing          | 22%                      |
| Others                                | 12%                      |
| Retail