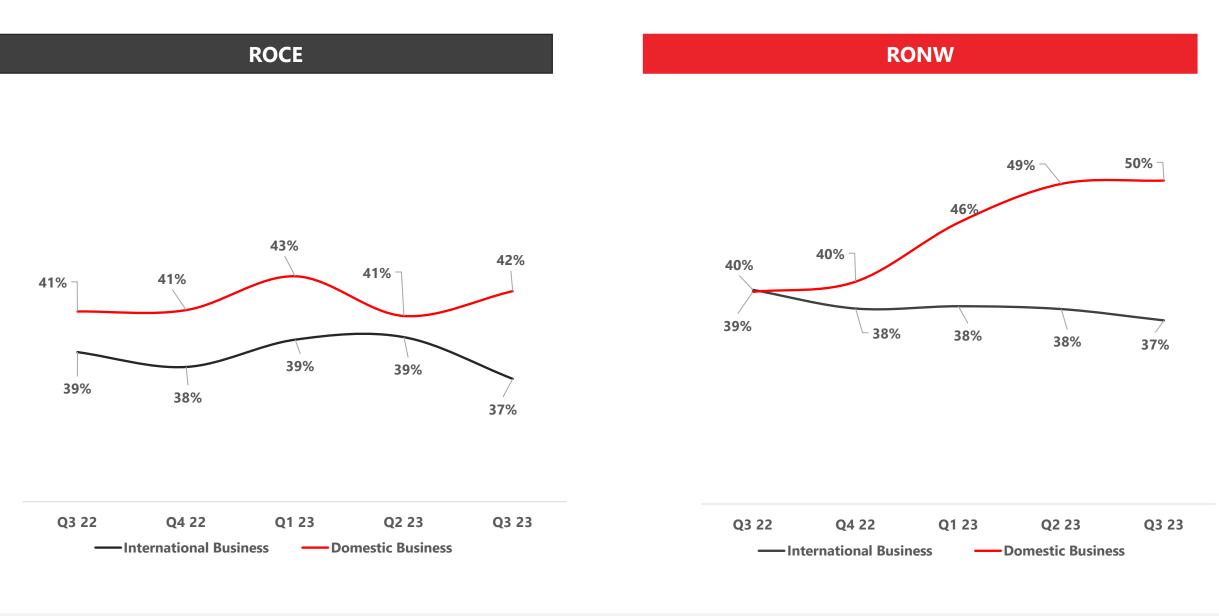

| Industry Vertical | % Revenue in<br>3Q FY 23 |
|-------------------|--------------------------|
| TMT               | 33%                      |
| Manufacturing     | 18%                      |
| Retail, CPG, TTH  | 21%                      |
| Emerging          | 11%                      |
| BFSI              | 7%                       |
| Healthcare        | 9%                       |
| Total             | 100%                     |







# Solutions Mix

### Revenue by Top GTMs









# **Domestic Business - Revenue**

**Domestic Revenue (Annuity/Others)** 

### **Domestic Revenue (Cloud/Others)**



Domestic business major revenue contribution from multi year annuity enterprise sale



# Domestic Business:- Last 12 Quarters (In Crs)





# International and Domestic ROCE & RONW





# Days Sales Outstanding





# Credit Management – Domestic Business

■ Revenue ■ Net working Capital





# THANK YOU



### **Platformation**<sup>™</sup>

Makes the Difference



www.sonata-software.com