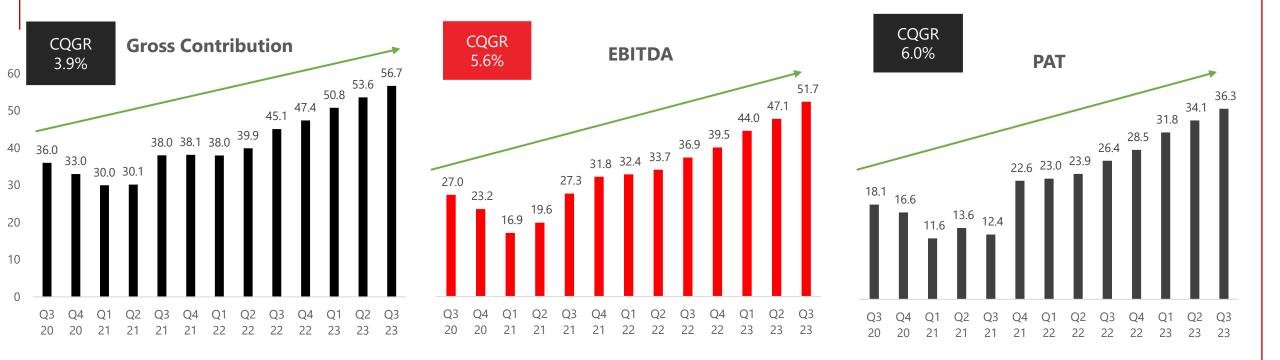

Revenue Share - 3Q FY23 – New Classification

| Industry Vertical | % Revenue in<br>3Q FY 23 |
|-------------------|--------------------------|
| TMT               | 33%                      |
| Manufacturing     | 18%                      |
| Retail, CPG, TTH  | 21%                      |
| Emerging          | 11%                      |
| BFSI              | 7%                       |
| Healthcare        | 9%                       |
| Total             | 100%                     |







# Solutions Mix

### Revenue by Top GTMs









# **Domestic Business - Revenue**

**Domestic Revenue (Annuity/Others)** 

### **Domestic Revenue (Cloud/Others)**



Domestic business major revenue contribution from multi year annuity enterprise sale



# Domestic Business:- Last 12 Quarters (In Crs)





# International and Domestic ROCE & RONW





# Days Sales Outstanding





# Credit Management – Domestic Business

■ Revenue ■ Net working Capital





# THANK YOU



### **Platformation**<sup>™</sup>

Makes the Difference



www.sonata-software.com