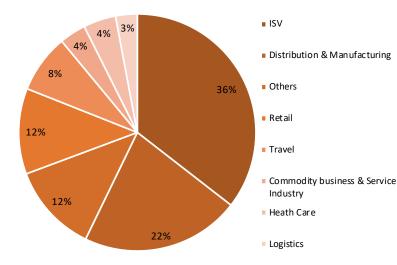

# Vertical Mix Q3 FY 23

#### Revenue Share - 3Q FY23 – Current Classification

| Industry Vertical                     | % Revenue in<br>Q3 FY 23 |
|---------------------------------------|--------------------------|
| ISV                                   | 36%                      |
| Distribution & Manufacturing          | 22%                      |
| Others                                | 12%                      |
| Retail                                | 12%                      |
| Travel                                | 8%                       |
| Commodity business & Service Industry | 4%                       |
| Heath Care                            | 4%                       |
| Logistics                             | 3%                       |
| Total                                 | 100%                     |

% Revenue in Q3 FY 23