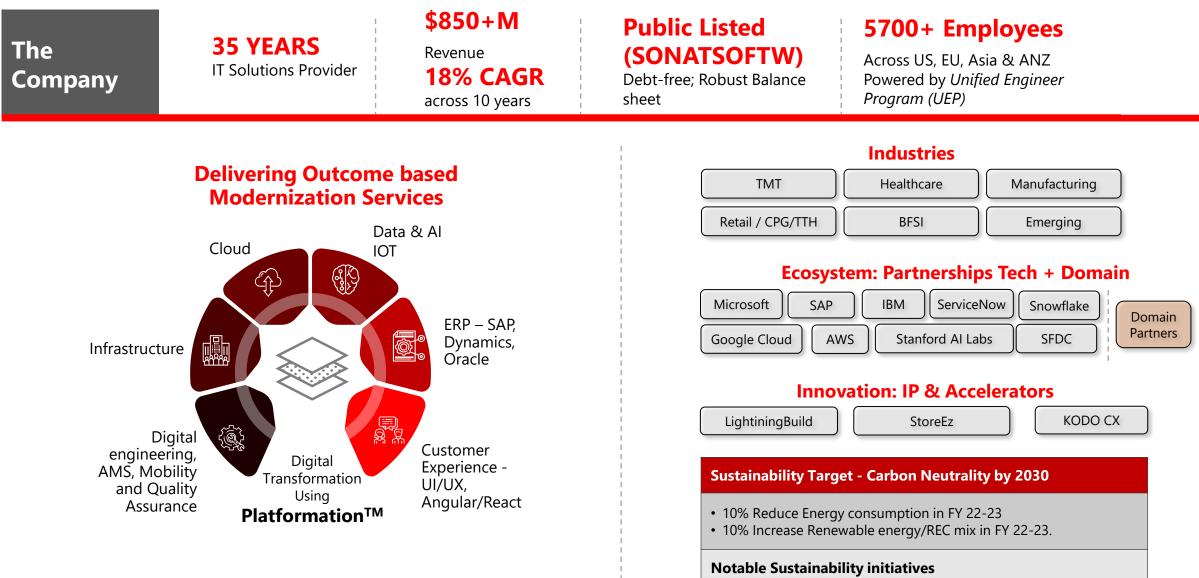

# Sonata At A Glance

We are a Modernization and a Digital Engineering company powered by our unique PLATFORMATION™ framework.

# Sonata's approach to Modernization

Sonata's Modernization Services helps in creating digital businesses with connected ecosystem to realize business agility, scalability, and improved efficiencies with our unique Platformation approach.

# **Outcome based Modernization Services**