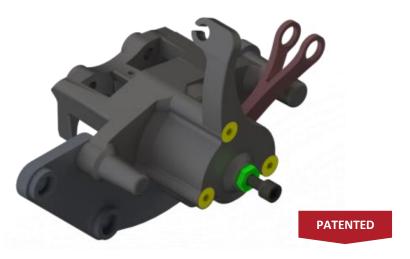

### **Braking Systems**

**CBS (Scooters)** 

**Electric Vehicles** 

ICE 2W

ICE 2W

**Brake Actuation** 

**Electric Vehicles** 

ICE 2W

**Outdoor Power Sport** 

**Turf Equipment** 

<sup>\*</sup> CBS – Combined Braking System