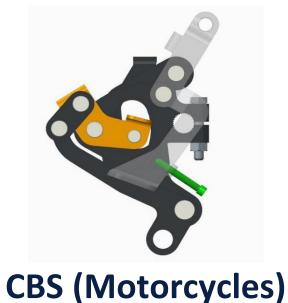

### **Braking Systems**

**CBS (Scooters)** 

**Electric Vehicles** 

ICE 2W

ICE 2W

**Brake Actuation** 

**Electric Vehicles** 

ICE 2W

**Outdoor Power Sport** 

**Turf Equipment** 

<sup>\*</sup> CBS – Combined Braking System