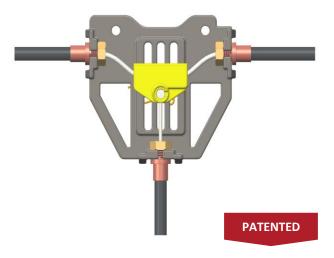

### **Braking Systems**

**CBS (Scooters)** 

**Electric Vehicles** 

ICE 2W

ICE 2W

**Brake Actuation** 

**Electric Vehicles** 

ICE 2W

**Outdoor Power Sport** 

**Turf Equipment** 

<sup>\*</sup> CBS – Combined Braking System