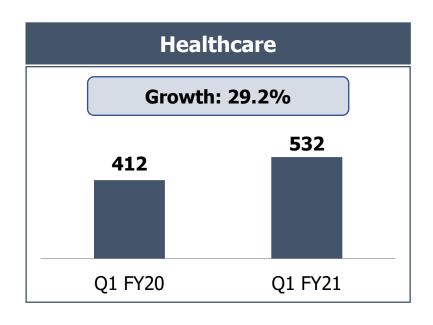

# **Breakdown of Revenue from Operations**

All figures are in INR crores, unless otherwise stated

| Division                                | Q1 FY21 | Q1 FY20 | Growth% |
|-----------------------------------------|---------|---------|---------|
| Health Supplements                      | 308     | 202     | 52.6%   |
| Digestives                              | 85      | 95      | (11.5%) |
| OTC & Ethicals                          | 139     | 114     | 21.8%   |
| Health Care                             | 532     | 412     | 29.2%   |
| Shampoo & Post Wash                     | 52      | 58      | (9.3%)  |
| Hair Oil                                | 219     | 295     | (25.6%) |
| Hair Care                               | 272     | 352     | (22.9%) |
| Oral Care                               | 264     | 260     | 1.4%    |
| Home Care                               | 71      | 103     | (30.5%) |
| Skin & Salon                            | 72      | 82      | (12.5%) |
| НРС                                     | 679     | 798     | (14.9%) |
| Foods                                   | 203     | 310     | (34.4%) |
| Sales - Domestic FMCG                   | 1,414   | 1,519   | (6.9%)  |
| Others (Guar, Fem Pharma, Exports,etc ) | 77      | 109     | (29.4%) |
| Revenue - DIL Standalone                | 1,491   | 1,628   | (8.4%)  |
| International                           | 517     | 660     | (21.6%) |
| Retail                                  | 2       | 32      | (93.3%) |
| Inter Company Exports (Net)             | (30)    | (47)    | (35.2%) |
| Revenue from Operations - Consolidated  | 1,980   | 2,273   | (12.9%) |