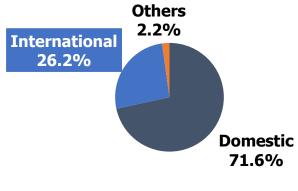

### **Q1 FY21 Sales Contribution**

### **Q1 FY20 Sales Contribution**

- International Business reported a decline of 21.6%
- MENA was impacted by Covid and macroeconomic headwinds
- Egypt recorded a decline of 26.1%
- Hobby had a strong quarter, growing by 33.5%
- Namaste's US business reported strong 12.3% growth
- While Nepal business saw a decline of 53% on account of curfews in the country,
   Bangladesh saw a growth of 14%