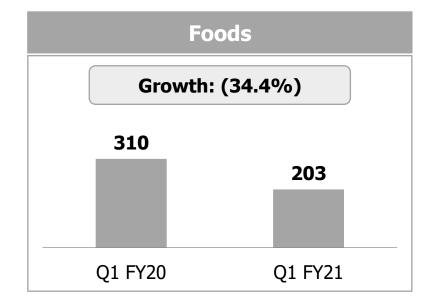

# **Foods – Q1 FY21**

|                        | Beverages                                                                    | Culinary                                                             |
|------------------------|------------------------------------------------------------------------------|----------------------------------------------------------------------|
| Growth %               | (36.2%)                                                                      | 5.9%                                                                 |
|                        | • J&N category showed a volume decline of 51.4% in Q1 FY21                   | Launched a range of chutneys & pickles and imli     (tamarind) sauce |
|                        | <ul> <li>However, Real has increased its market share by ∼260 bps</li> </ul> | (tamarmu) sauce                                                      |
| Category<br>Highlights | • In the fruit drinks category, launched <b>Real Mango Drink in</b>          |                                                                      |
|                        | PET format and Real Apple Mini in INR 10 pack                                |                                                                      |
|                        | Launched 4 variants of milkshakes under Real                                 |                                                                      |
|                        |                                                                              |                                                                      |

# **Breakdown of Revenue from Operations**

All figures are in INR crores, unless otherwise stated

| Division                                | Q1 FY21 | Q1 FY20 | Growth% |
|-----------------------------------------|---------|---------|---------|
| Health Supplements                      | 308     | 202     | 52.6%   |
| Digestives                              | 85      | 95      | (11.5%) |
| OTC & Ethicals                          | 139     | 114     | 21.8%   |
| Health Care                             | 532     | 412     | 29.2%   |
| Shampoo & Post Wash                     | 52      | 58      | (9.3%)  |
| Hair Oil                                | 219     | 295     | (25.6%) |
| Hair Care                               | 272     | 352     | (22.9%) |
| Oral Care                               | 264     | 260     | 1.4%    |
| Home Care                               | 71      | 103     | (30.5%) |
| Skin & Salon                            | 72      | 82      | (12.5%) |
| НРС                                     | 679     | 798     | (14.9%) |
| Foods                                   | 203     | 310     | (34.4%) |
| Sales - Domestic FMCG                   | 1,414   | 1,519   | (6.9%)  |
| Others (Guar, Fem Pharma, Exports,etc ) | 77      | 109     | (29.4%) |
| Revenue - DIL Standalone                | 1,491   | 1,628   | (8.4%)  |
| International                           | 517     | 660     | (21.6%) |
| Retail                                  | 2       | 32      | (93.3%) |
| Inter Company Exports (Net)             | (30)    | (47)    | (35.2%) |
| Revenue from Operations - Consolidated  | 1,980   | 2,273   | (12.9%) |