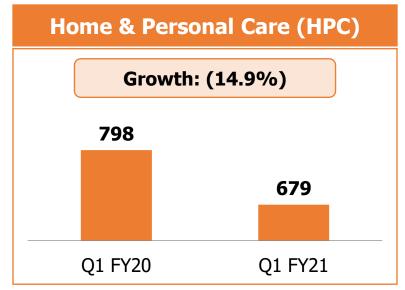

# **Breakdown of Revenue from Operations**

All figures are in INR crores, unless otherwise stated

| Division                                | Q1 FY21 | Q1 FY20 | Growth% |
|-----------------------------------------|---------|---------|---------|
| Health Supplements                      | 308     | 202     | 52.6%   |
| Digestives                              | 85      | 95      | (11.5%) |
| OTC & Ethicals                          | 139     | 114     | 21.8%   |
| Health Care                             | 532     | 412     | 29.2%   |
| Shampoo & Post Wash                     | 52      | 58      | (9.3%)  |
| Hair Oil                                | 219     | 295     | (25.6%) |
| Hair Care                               | 272     | 352     | (22.9%) |
| Oral Care                               | 264     | 260     | 1.4%    |
| Home Care                               | 71      | 103     | (30.5%) |
| Skin & Salon                            | 72      | 82      | (12.5%) |
| НРС                                     | 679     | 798     | (14.9%) |
| Foods                                   | 203     | 310     | (34.4%) |
| Sales - Domestic FMCG                   | 1,414   | 1,519   | (6.9%)  |
| Others (Guar, Fem Pharma, Exports,etc ) | 77      | 109     | (29.4%) |
| Revenue - DIL Standalone                | 1,491   | 1,628   | (8.4%)  |
| International                           | 517     | 660     | (21.6%) |
| Retail                                  | 2       | 32      | (93.3%) |
| Inter Company Exports (Net)             | (30)    | (47)    | (35.2%) |
| Revenue from Operations - Consolidated  | 1,980   | 2,273   | (12.9%) |