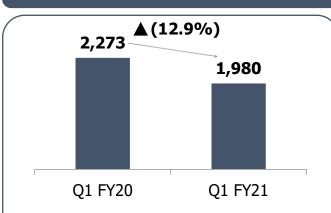

# **Consolidated Profit and Loss Statement**

| All figures are in INR cr                                  | Q1 FY21 | Q1 FY20 | Y-o-Y (%) |
|------------------------------------------------------------|---------|---------|-----------|
| Revenue from operations                                    | 1,980.0 | 2,273.3 | (12.9%)   |
| Other Income                                               | 71.8    | 73.3    | (2.0%)    |
| Total Income                                               | 2,051.8 | 2,346.6 | (12.6%)   |
|                                                            |         |         |           |
| Material Cost                                              | 1,001.6 | 1,147.7 | (12.7%)   |
| % of Revenue                                               | 50.6%   | 50.5%   |           |
| Employee expense                                           | 223.8   | 231.4   | (3.3%)    |
| % of Revenue                                               | 11.3%   | 10.2%   |           |
| Advertisement and publicity                                | 145.6   | 202.1   | (27.9%)   |
| % of Revenue                                               | 7.4%    | 8.9%    |           |
| Other Expenses                                             | 192.4   | 234.4   | (17.9%)   |
| % of Revenue                                               | 9.7%    | 10.3%   |           |
| Operating Profit                                           | 416.6   | 457.6   | (9.0%)    |
| % of Revenue                                               | 21.0%   | 20.1%   |           |
|                                                            |         |         |           |
| EBITDA                                                     | 488.4   | 530.9   | (8.0%)    |
| % of Revenue                                               | 24.7%   | 23.4%   |           |
| Finance Costs                                              | 7.8     | 15.3    | (48.6%)   |
| Depreciation & Amortization                                | 56.7    | 52.8    | 7.6%      |
| Profit before exceptional items, tax and share of          | 423.8   | 462.9   | (8.5%)    |
| profit/(loss) from joint venture                           |         |         | (0.370)   |
| % of Revenue                                               | 21.4%   | 20.4%   |           |
| Share of profit / (loss) of joint venture                  | 0.0     | 0.3     | (96.9%)   |
| Exceptional item(s)                                        | 0.0     | 20.0    | (100.0%)  |
| Tax Expenses                                               | 82.5    | 79.4    | 3.9%      |
| Net profit after tax and after share of profit/(loss) from | 341.3   | 363.8   | (6.2%)    |
| joint venture                                              |         |         | (0.270)   |
| % of Revenue                                               | 17.2%   | 16.0%   |           |
| Non controlling interest                                   | (0.5)   | 0.7     | (169.6%)  |
| Net profit for the period/year                             | 341.8   | 363.1   | (5.9%)    |
| % of Revenue                                               | 17.3%   | 16.0%   |           |