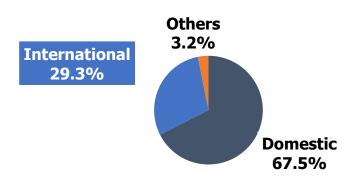

### **Q1 FY20 Sales Contribution**

- International Business reported a decline of 21.6%
- MENA was impacted by Covid and macroeconomic headwinds
- Egypt recorded a decline of 26.1%
- Hobby had a strong quarter, growing by 33.5%
- Namaste's US business reported strong 12.3% growth
- While Nepal business saw a decline of 53% on account of curfews in the country,
   Bangladesh saw a growth of 14%