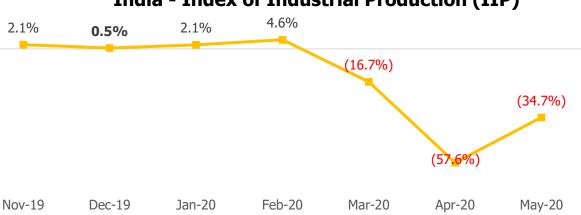

### IIP data shows significant declines

### **India - Index of Industrial Production (IIP)**

Source: News articles, CMIE, MOSPI, CSO

1 Macro Overview

3 Business Highights

2 Performance Overview

Covid Management Strategy –
An Update