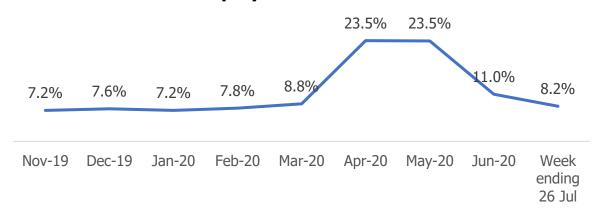

records.

This is for your information and records.

Thanking You,

Yours faithfully,

For Dabur India Limited

(AK Jain)

Executive V P (Finance) and Company Secretary

Encl: as above





# Q1 FY21 — Results Presentation 30<sup>th</sup> July 2020



1 Macro Overview



3 Business Highights



2 Performance Overview



Covid Management Strategy –
An Update



# The pandemic continues to impact the world





16,558,289

confirmed cases



### **India – New Cases Added Daily**

1,531,669

Jan 31

Feb 29

confirmed cases



Source: WHO (Data as of 30 July 2020)

300k

# Leading to a grim economic situation



### **India's FY21 GDP Growth Forecasts**



### CPI at 6%+, up from baseline of 3%

### India - CPI %



### High unemployment remains a concern

### **Unemployment Rate in India**



### IIP data shows significant declines

### **India - Index of Industrial Production (IIP)**



Source: News articles, CMIE, MOSPI, CSO



1 Macro Overview



3 Business Highights



2 Performance Overview



Covid Management Strategy –
An Update



# **Q1 FY21 – Performance Summary**

### **Key Metrics**

### Revenue



- Domestic FMCG business saw a decline of 6.9% due to the lockdown in April – volume declined by 9.7%
- International Business saw a decline of 21.6%

### **Operating Profit**



- Consol Material Cost was similar to previous year at 50.6%
- Consol Operating Margin improved by 91 bps to touch 21%
- Standalone Operating Profit grew by 3.5% and the margin saw an increase of 254 bps to touch 22%

### PAT



- Consolidated PAT decreased by 5.9%
- Standalone PAT increased by