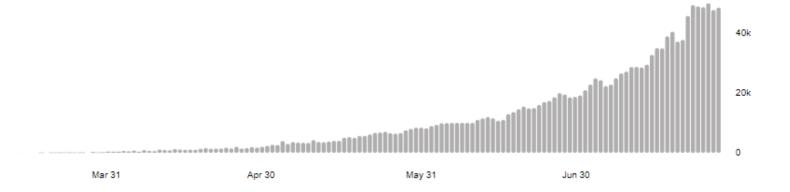

### **India – New Cases Added Daily**

1,531,669

Jan 31

Feb 29

confirmed cases

Source: WHO (Data as of 30 July 2020)

300k