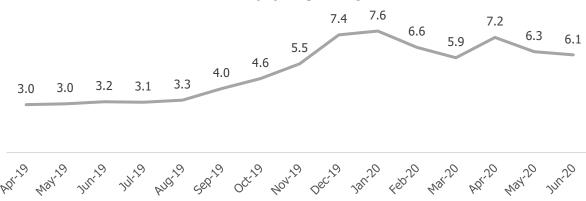

Release and Investors Communication being issued by the company today for your records.

This is for your information and records.

Thanking You,

Yours faithfully,

For Dabur India Limited

(AK Jain)

Executive V P (Finance) and Company Secretary

Encl: as above





# Q1 FY21 — Results Presentation 30<sup>th</sup> July 2020



1 Macro Overview



3 Business Highights



2 Performance Overview



Covid Management Strategy –
An Update



# The pandemic continues to impact the world





16,558,289

confirmed cases



### **India – New Cases Added Daily**

1,531,669

Jan 31

Feb 29

confirmed cases



Source: WHO (Data as of 30 July 2020)

300k

# Leading to a grim economic situation



### **India's FY21 GDP Growth Forecasts**



### CPI at 6%+, up from baseline of 3%

### India - CPI %



### High unemployment remains a concern

### **Unemployment Rate in India**



### IIP data shows significant declines

### **India - Index of Industrial Production (IIP)**



Source: News articles, CMIE, MOSPI, CSO



1 Macro Overview



3 Business Highights



2 Performance Overview



Covid Management Strategy –
An Update



# **Q1 FY21 – Performance Summary**

### **Key Metrics**

### Revenue



- Domestic FMCG business saw a decline of 6.9% due to the lockdown in April – volume declined by 9.7%
- International Business saw a decline of 21.6%

### **Operating Profit**



- Consol Material Cost was similar to previous year at 50.6%
- Consol Operating Margin improved by 91 bps to touch 21%
- Standalone Operating Profit grew by 3.5% and the margin saw an increase of 254 bps to touch 22%