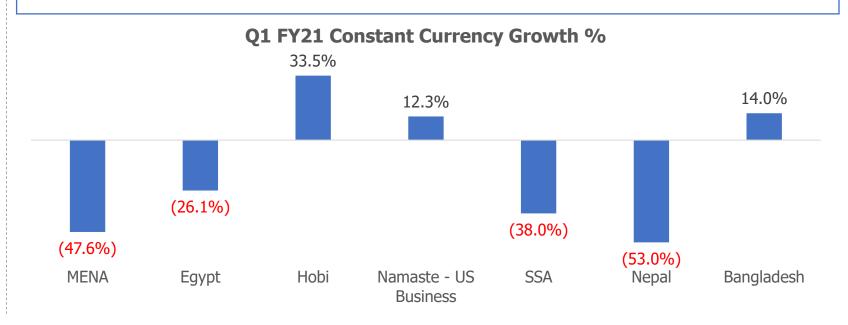

### **Q1 FY20 Sales Contribution**

- International Business reported a decline of 21.6%
- MENA was impacted by Covid and macroeconomic headwinds
- Egypt recorded a decline of 26.1%
- Hobby had a strong quarter, growing by 33.5%
- Namaste's US business reported strong 12.3% growth
- While Nepal business saw a decline of 53% on account of curfews in the country,
   Bangladesh saw a growth of 14%