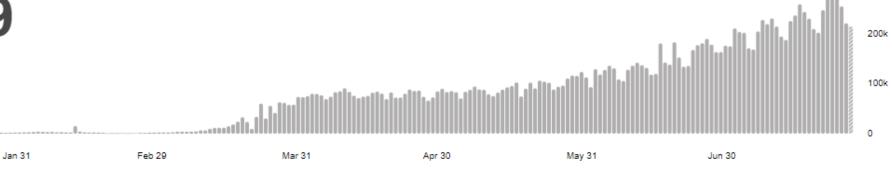

### **India – New Cases Added Daily**

1,531,669

Jan 31

Feb 29

confirmed cases

Source: WHO (Data as of 30 July 2020)

300k