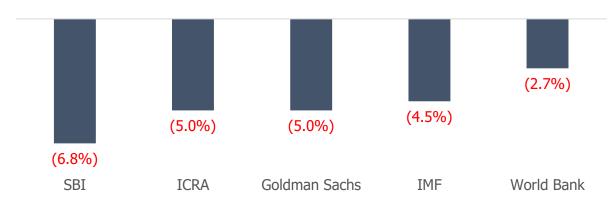

Regulations, 2015, we are pleased to enclose a copy of Press Release and Investors Communication being issued by the company today for your records.

This is for your information and records.

Thanking You,

Yours faithfully,

For Dabur India Limited

(AK Jain)

Executive V P (Finance) and Company Secretary

Encl: as above





# Q1 FY21 — Results Presentation 30<sup>th</sup> July 2020



1 Macro Overview



3 Business Highights



2 Performance Overview



Covid Management Strategy –
An Update



# The pandemic continues to impact the world





16,558,289

confirmed cases



### **India – New Cases Added Daily**

1,531,669

Jan 31

Feb 29

confirmed cases



Source: WHO (Data as of 30 July 2020)

300k

# Leading to a grim economic situation



### **India's FY21 GDP Growth Forecasts**



### CPI at 6%+, up from baseline of 3%

### India - CPI %



### High unemployment remains a concern

### **Unemployment Rate in India**



### IIP data shows significant declines

### **India - Index of Industrial Production (IIP)**



Source: News articles, CMIE, MOSPI, CSO



1 Macro Overview



3 Business Highights



2 Performance Overview



Covid Management Strategy –
An Update



# **Q1 FY21 – Performance Summary**

### **Key Metrics**

### Revenue



- Domestic FMCG business saw a decline of 6.9% due to the lockdown in April – volume declined by 9.7%
- International Business saw a decline of 21.6%

### **Operating Profit**



- Consol Material Cost was similar to previous year at 50.6%
- Consol Operating Margin improved by 91 bps to touch 21%
- Standalone Operating Profit grew b