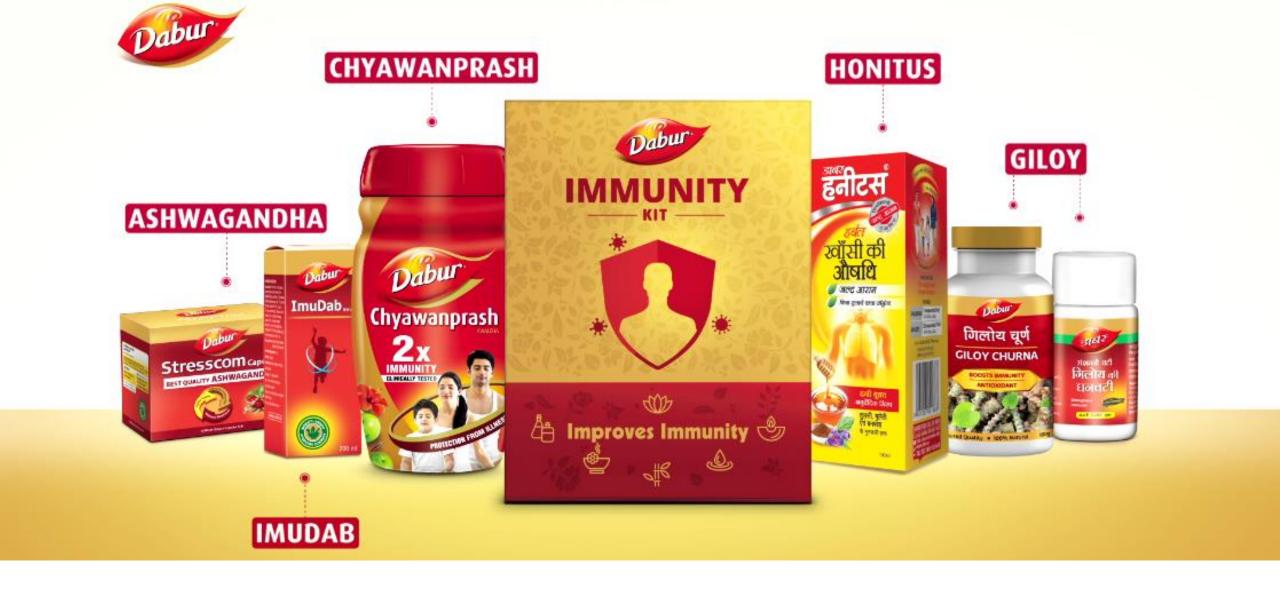

Dabur Honey – World's No. 1 Honey Brand with 60+ quality checks

Dabur Chyawanprash – Har Mausam, 2x Immunity

**Dabur Immunity Kit** 