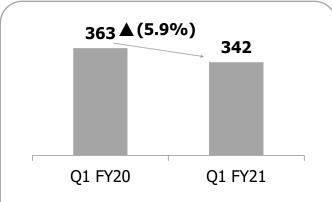

# **Consolidated Profit and Loss Statement**

| All figures are in INR cr                                  | Q1 FY21 | Q1 FY20 | Y-o-Y (%) |
|------------------------------------------------------------|---------|---------|-----------|
| Revenue from operations                                    | 1,980.0 | 2,273.3 | (12.9%)   |
| Other Income                                               | 71.8    | 73.3    | (2.0%)    |
| Total Income                                               | 2,051.8 | 2,346.6 | (12.6%)   |
|                                                            |         |         |           |
| Material Cost                                              | 1,001.6 | 1,147.7 | (12.7%)   |
| % of Revenue                                               | 50.6%   | 50.5%   |           |
| Employee expense                                           | 223.8   | 231.4   | (3.3%)    |
| % of Revenue                                               | 11.3%   | 10.2%   |           |
| Advertisement and publicity                                | 145.6   | 202.1   | (27.9%)   |
| % of Revenue                                               | 7.4%    | 8.9%    |           |
| Other Expenses                                             | 192.4   | 234.4   | (17.9%)   |
| % of Revenue                                               | 9.7%    | 10.3%   |           |
| Operating Profit                                           | 416.6   | 457.6   | (9.0%)    |
| % of Revenue                                               | 21.0%   | 20.1%   |           |
|                                                            |         |         |           |
| EBITDA                                                     | 488.4   | 530.9   | (8.0%)    |
| % of Revenue                                               | 24.7%   | 23.4%   |           |
| Finance Costs                                              | 7.8     | 15.3    | (48.6%)   |
| Depreciation & Amortization                                | 56.7    | 52.8    | 7.6%      |
| Profit before exceptional items, tax and share of          | 423.8   | 462.9   | (8.5%)    |
| profit/(loss) from joint venture                           |         |         | (0.370)   |
| % of Revenue                                               | 21.4%   | 20.4%   |           |
| Share of profit / (loss) of joint venture                  | 0.0     | 0.3     | (96.9%)   |
| Exceptional item(s)                                        | 0.0     | 20.0    | (100.0%)  |
| Tax Expenses                                               | 82.5    | 79.4    | 3.9%      |
| Net profit after tax and after share of profit/(loss) from | 341.3   | 363.8   | (6.2%)    |
| joint venture                                              |         |         | (0.270)   |
| % of Revenue                                               | 17.2%   | 16.0%   |           |
| Non controlling interest                                   | (0.5)   | 0.7     | (169.6%)  |
| Net profit for the period/year                             | 341.8   | 363.1   | (5.9%)    |
| % of Revenue                                               | 17.3%   | 16.0%   |           |