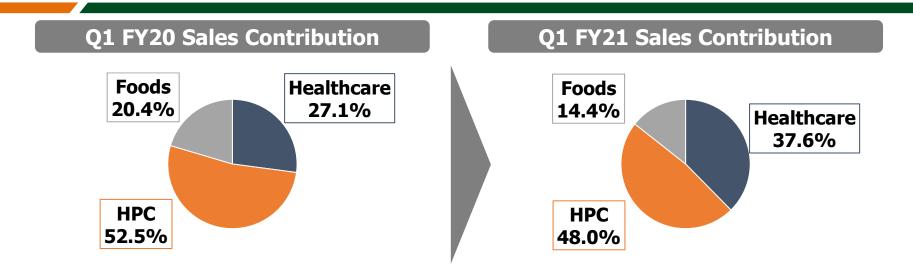

### **Q1 FY21 Sales Contribution**

### **Q1 FY20 Sales Contribution**

- International Business reported a decline of 21.6%
- MENA was impacted by Covid and macroeconomic headwinds
- Egypt recorded a decline of 26.1%
- Hobby had a strong quarter, growing by 33.5%
- Namaste's US business reported strong 12.3% growth
- While Nepal business saw a decline of 53% on account of curfews in the country,
   Bangladesh saw a growth of 14%