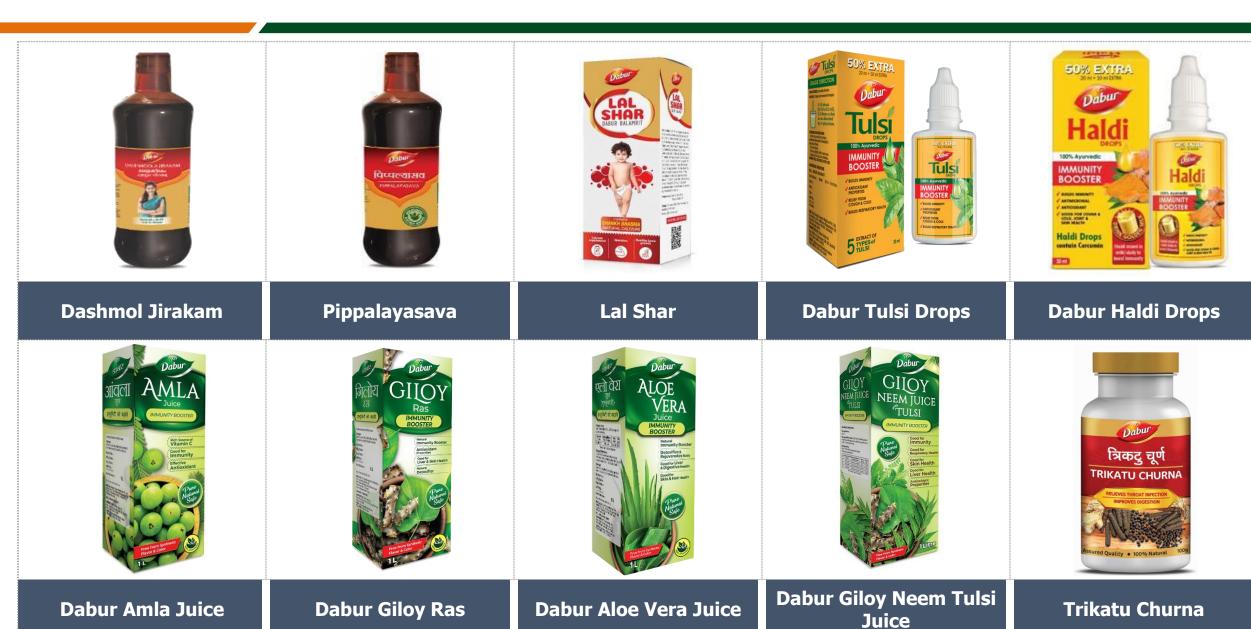

# **Healthcare – Q1 FY21**

|                        | Health Supplements                                                                                                                                                                                                            | Digestives                                                                                                                                                                                                   | отс                                                                                                                                                                                                                                   | Ethicals                                                                                                                                                                                                  |
|------------------------|-------------------------------------------------------------------------------------------------------------------------------------------------------------------------------------------------------------------------------|--------------------------------------------------------------------------------------------------------------------------------------------------------------------------------------------------------------|---------------------------------------------------------------------------------------------------------------------------------------------------------------------------------------------------------------------------------------|-----------------------------------------------------------------------------------------------------------------------------------------------------------------------------------------------------------|
| Growth %               | 52.6%                                                                                                                                                                                                                         | (11.5%)                                                                                                                                                                                                      | 34.4%                                                                                                                                                                                                                                 | 10.7%                                                                                                                                                                                                     |
| Category<br>Highlights | <ul> <li>Recorded strong growth of ~700% in Dabur Chyawanprash and strong double-digit growth in Dabur Honey</li> <li>Dabur's market share in Chyawanprash category increased by ~600 bps and in Honey by ~300 bps</li> </ul> | <ul> <li>Digestives portfolio impacted due to restricted outdoor activity, minimal outside food consumption and closures of restaurants</li> <li>Seeing improvement since the easing of lockdowns</li> </ul> | <ul> <li>Honitus saw its sales almost doubling in this quarter</li> <li>Lal Tail declined during the quarter, but is seeing improvement since the easing of lockdowns</li> <li>NPDs added to the momentum of the portfolio</li> </ul> | <ul> <li>Ethicals' grew in double digits on the back of strong growth in all immunity related brands</li> <li>Immunity@Doorstep initiative reaches 15 lakhs + consumers and 10,000+ households</li> </ul> |

Dabur Honey – World's No. 1 Honey Brand with 60+ quality checks

Dabur Chyawanprash – Har Mausam, 2x Immunity

**Dabur Immunity Kit** 

### **New Product Launches – Healthcare**

**Dabur Honey Tulsi** 

**Dabur Honey Ashwagandha** 

**Dabur Ashwagandha Tablets** 

**Dabur Ashwagandha Capsules** 

**Dabur Ayush Kwath** 

Dabur Honitus Adulsa Cough Syrup