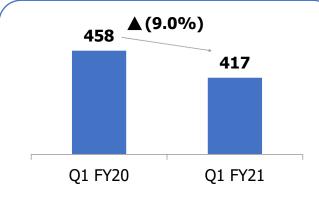

# **Consolidated Profit and Loss Statement**

| All figures are in INR cr                                  | Q1 FY21 | Q1 FY20 | Y-o-Y (%) |
|------------------------------------------------------------|---------|---------|-----------|
| Revenue from operations                                    | 1,980.0 | 2,273.3 | (12.9%)   |
| Other Income                                               | 71.8    | 73.3    | (2.0%)    |
| Total Income                                               | 2,051.8 | 2,346.6 | (12.6%)   |
|                                                            |         |         |           |
| Material Cost                                              | 1,001.6 | 1,147.7 | (12.7%)   |
| % of Revenue                                               | 50.6%   | 50.5%   |           |
| Employee expense                                           | 223.8   | 231.4   | (3.3%)    |
| % of Revenue                                               | 11.3%   | 10.2%   |           |
| Advertisement and publicity                                | 145.6   | 202.1   | (27.9%)   |
| % of Revenue                                               | 7.4%    | 8.9%    |           |
| Other Expenses                                             | 192.4   | 234.4   | (17.9%)   |
| % of Revenue                                               | 9.7%    | 10.3%   |           |
| Operating Profit                                           | 416.6   | 457.6   | (9.0%)    |
| % of Revenue                                               | 21.0%   | 20.1%   |           |
|                                                            |         |         |           |
| EBITDA                                                     | 488.4   | 530.9   | (8.0%)    |
| % of Revenue                                               | 24.7%   | 23.4%   |           |
| Finance Costs                                              | 7.8     | 15.3    | (48.6%)   |
| Depreciation & Amortization                                | 56.7    | 52.8    | 7.6%      |
| Profit before exceptional items, tax and share of          | 423.8   | 462.9   | (8.5%)    |
| profit/(loss) from joint venture                           |         |         | (0.370)   |
| % of Revenue                                               | 21.4%   | 20.4%   |           |
| Share of profit / (loss) of joint venture                  | 0.0     | 0.3     | (96.9%)   |
| Exceptional item(s)                                        | 0.0     | 20.0    | (100.0%)  |
| Tax Expenses                                               | 82.5    | 79.4    | 3.9%      |
| Net profit after tax and after share of profit/(loss) from | 341.3   | 363.8   | (6.2%)    |
| joint venture                                              |         |         | (0.270)   |
| % of Revenue                                               | 17.2%   | 16.0%   |           |
| Non controlling interest                                   | (0.5)   | 0.7     | (169.6%)  |
| Net profit for the period/year                             | 341.8   | 363.1   | (5.9%)    |
| % of Revenue                                               | 17.3%   | 16.0%   |           |