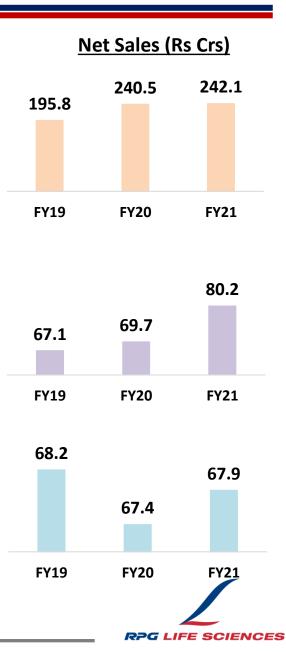

#### **Key Financial Highlights**

(All figures in Rs. Crores except EPS in Rs.)

RPG LIFE SCIENCES

#### **Business Segment-wise Performance**

Domestic Formulations (DF)

- Domestic Formulations contributed 62% to total Sales of FY21
- Sustained sales with +ve growth despite Covid headwinds: Deeper Acute Portfolio deceleration, Transplant, Dialysis centres/Clinics closure, smaller companies worse hit etc
- Product Portfolio rejuvenation New launches in specialty (Biosimilars) and chronic (Gliptins) segments
- Building Strategic Brand Assets Life Cycle Management Initiatives (New Line Extensions; New customer segments )

International Formulations (IF)

- International Formulations contributed 21% to total Sales of FY21
- UKMHRA approval of our Complex Generic Product Sodium Valproate PR; launched in UK
- Growth driven by regulated markets. Myanmar, one of our key emerging markets, faced disruptions due to political instability

**API** 

- API contributed 17% to total Sales of FY21
- Covid impacted the demand of our acute portfolio. However thrust on new customer development helped us to prevent sales erosion