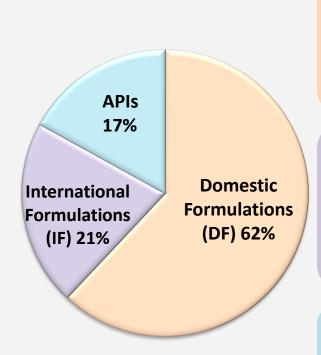

#### **Business Segment-wise Performance**

Domestic Formulations (DF)

- Domestic Formulations contributed 62% to total Sales of FY21
- Sustained sales with +ve growth despite Covid headwinds: Deeper Acute Portfolio deceleration, Transplant, Dialysis centres/Clinics closure, smaller companies worse hit etc
- Product Portfolio rejuvenation New launches in specialty (Biosimilars) and chronic (Gliptins) segments
- Building Strategic Brand Assets Life Cycle Management Initiatives (New Line Extensions; New customer segments )

International Formulations (IF)

- International Formulations contributed 21% to total Sales of FY21
- UKMHRA approval of our Complex Generic Product Sodium Valproate PR; launched in UK
- Growth driven by regulated markets. Myanmar, one of our key emerging markets, faced disruptions due to political instability

**API** 

- API contributed 17% to total Sales of FY21
- Covid impacted the demand of our acute portfolio. However thrust on new customer development helped us to prevent sales erosion