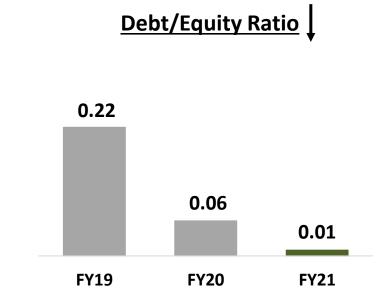

#### **Key Financial Highlights: Balance Sheet Ratios**

**Company becomes Debt-free** 

#### Long term rating upgraded to A from A-Short term rating upgraded to A1 from A2+

#### Outlook on long term rating has been retained as Stable.

#### The rating upgradation factors:

- Considerable improvement in the operating performance on the back of
  - Improvement in sales hygiene
  - Cost rationalisation measures adopted over FY2020 and H1 FY2021.
- ➤ A robust capital structure and strong coverage indicators based on
  - Decline in the company's debt levels
  - Healthy cash flows
  - No major debt-funded capital expenditure (capex)

#### **Conserve Cash**

- Sustained OPEX control measures
- Company became debt-free