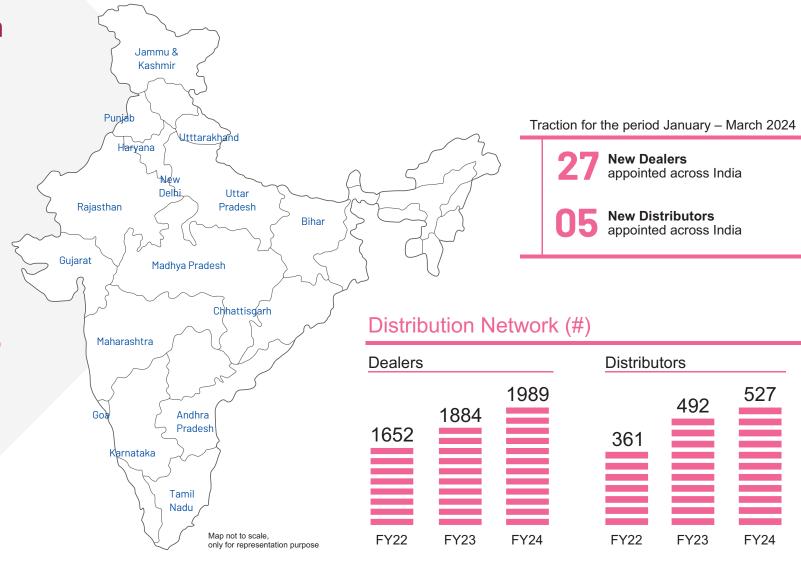

#### **DOMESTIC FOOTPRINT**

#### From local roots to global reach

From the bustling streets of Mumbai to the tranquil hills of Shimla, PIL Italica's presence can be felt across the length and breadth of India. We have spread our wings far and wide to serve our customers with the highest level of satisfaction. With the mantra of 'think global, act local', we have expanded our reach to even the remotest corners of the country. With customer relationships that go beyond transactions, PIL Italica has become a symbol of trust and reliability among its stakeholders. Our sights are set on the future and we are determined to take our presence to even greater heights and touch the lives of more people across the globe.

as on March 2024

1989
Dealers

527
Distributors

17
States present in

Fulfilment centres