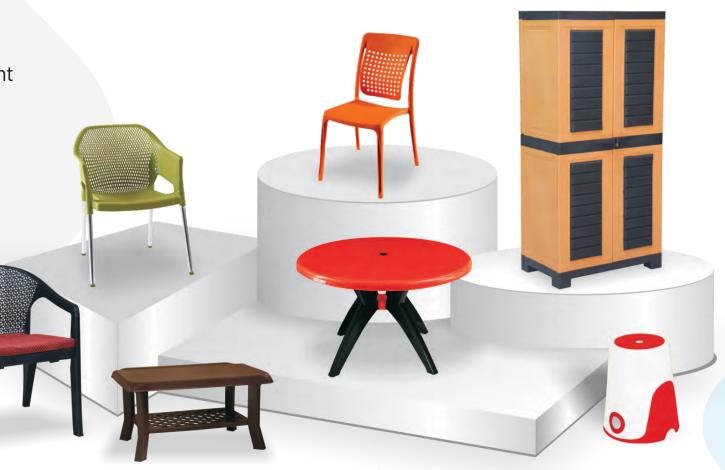

### **COMPANY OVERVIEW**

Since its incorporation in 1992, PIL Italica Lifestyle Limited has grown to become a premier manufacturer of plastic furniture and storage bins, further foraying into material handling products. A testament to its commitment to quality, PIL Italica is the only Indian company with CE certified plastic furniture products, and boasts an ISO-9001:2015 accreditation.

The Company currently operates from two manufacturing facilities in Udaipur and Silvassa, boasting a total manufacturing capacity of 8,450 MTPA. The acquisition of the Silvassa factory from Kisan Mouldings Limited (KML) is a pivotal part of the strategic expansion. This acquisition fortifies the Company's market presence and aligns with the commitment to growth and innovation, expanding both manufacturing capacity and geographical reach.