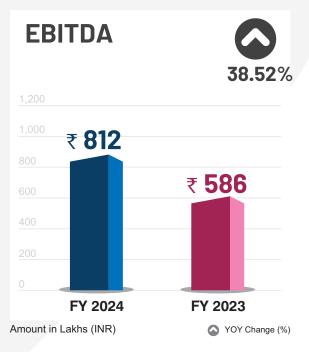

#### **KEY STATS**

#### Financial Highlights for the Quarter and year ended 31th March 2024

|              | FY 2024  | FY 2023  | Growth | Q4 FY 2024 | Q4 FY 2023 | Growth  |
|--------------|----------|----------|--------|------------|------------|---------|
| Total Income | 9,725.19 | 8,535.32 | 13.94% | 2,494.63   | 2,308.74   | 8.05%   |
| EBIDTA       | 812.40   | 586.49   | 38.52% | 136.19     | 220.77     | -38.31% |
| PBT          | 619.79   | 406.72   | 52.39% | 76.22      | 166.85     | -54.32% |
| PAT          | 461.95   | 304.36   | 51.78% | 55.18      | 64.49      | -14.44% |

Amount in Lakhs (INR)