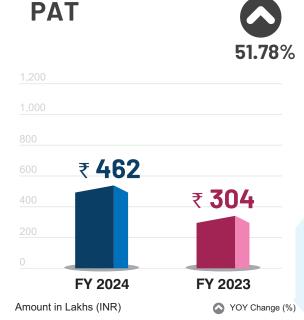

#### **KEY STATS**

#### Financial Highlights for the Quarter and year ended 31th March 2024

|              | FY 2024  | FY 2023  | Growth | Q4 FY 2024 | Q4 FY 2023 | Growth  |
|--------------|----------|----------|--------|------------|------------|---------|
| Total Income | 9,725.19 | 8,535.32 | 13.94% | 2,494.63   | 2,308.74   | 8.05%   |
| EBIDTA       | 812.40   | 586.49   | 38.52% | 136.19     | 220.77     | -38.31% |
| PBT          | 619.79   | 406.72   | 52.39% | 76.22      | 166.85     | -54.32% |
| PAT          | 461.95   | 304.36   | 51.78% | 55.18      | 64.49      | -14.44% |

Amount in Lakhs (INR)