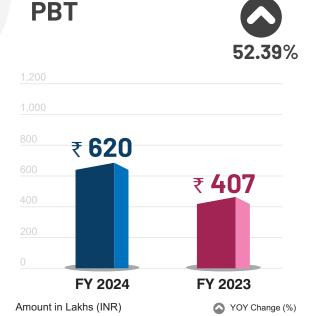

#### **KEY STATS**

#### Financial Highlights for the Quarter and year ended 31th March 2024

|              | FY 2024  | FY 2023  | Growth | Q4 FY 2024 | Q4 FY 2023 | Growth  |
|--------------|----------|----------|--------|------------|------------|---------|
| Total Income | 9,725.19 | 8,535.32 | 13.94% | 2,494.63   | 2,308.74   | 8.05%   |
| EBIDTA       | 812.40   | 586.49   | 38.52% | 136.19     | 220.77     | -38.31% |
| PBT          | 619.79   | 406.72   | 52.39% | 76.22      | 166.85     | -54.32% |
| PAT          | 461.95   | 304.36   | 51.78% | 55.18      | 64.49      | -14.44% |

Amount in Lakhs (INR)