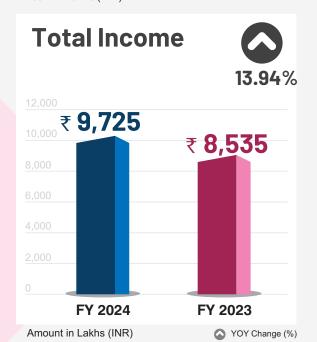

#### Financial Highlights for the Quarter and year ended 31th March 2024

|              | FY 2024  | FY 2023  | Growth | Q4 FY 2024 | Q4 FY 2023 | Growth  |
|--------------|----------|----------|--------|------------|------------|---------|
| Total Income | 9,725.19 | 8,535.32 | 13.94% | 2,494.63   | 2,308.74   | 8.05%   |
| EBIDTA       | 812.40   | 586.49   | 38.52% | 136.19     | 220.77     | -38.31% |
| PBT          | 619.79   | 406.72   | 52.39% | 76.22      | 166.85     | -54.32% |
| PAT          | 461.95   | 304.36   | 51.78% | 55.18      | 64.49      | -14.44% |

Amount in Lakhs (INR)