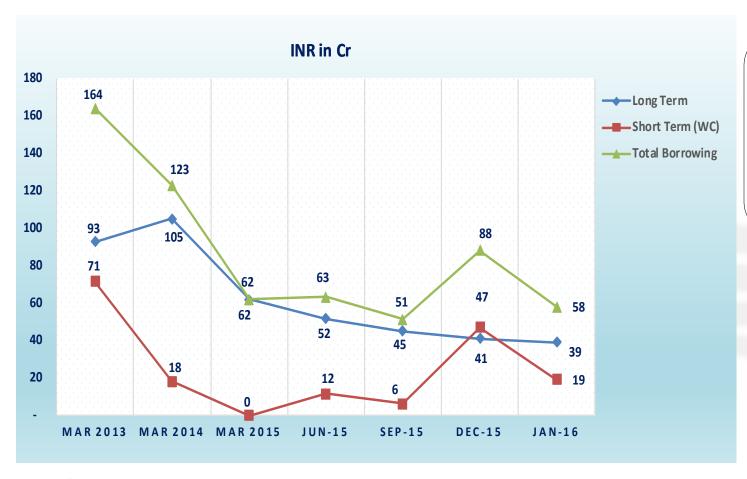

# Jamna Auto Industries Ltd Borrowing Trend

- Current year Capex of INR 75 Cr will be met out of internal cash generations
- ☐ Capex incurred till date INR 52 Cr

Note: a) Long Term Debt as on 31.12.2015 includes one year Term Loan liability of INR 35 Cr b) Figures shown above are excluding Buyer's credit for RM imports.