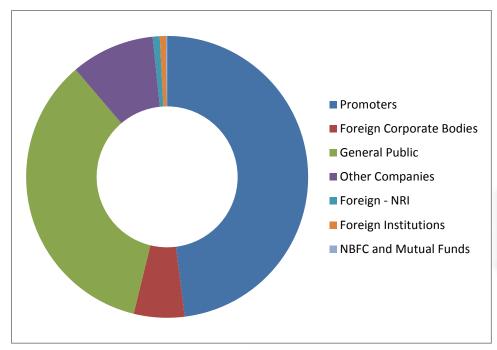

# Jamna Auto Industries Ltd - Share Holding

| Category                 | No. of<br>Shares | Percentage |
|--------------------------|------------------|------------|
| Promoters                | 3,81,54,630      | 48.01      |
| Foreign Corporate Bodies | 46,17,018        | 5.81       |
| General Public           | 2,77,72,602      | 34.94      |
| Other Companies          | 76,30,723        | 9.60       |
| Foreign - NRI            | 6,36,529         | 0.80       |
| NBFC and Mutual Funds    | 5,60,160         | 0.70       |
| Financial Institutions   | 1,06,300         | 0.13       |
|                          |                  |            |
| Total                    | 7,94,77,962      | 100.00     |