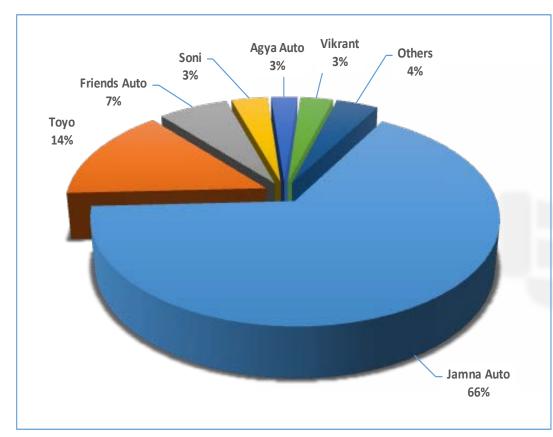

# JAI's Strength

**OEM Market Share 66%, OEM Share in Parabolic: 95%** 

**Manufacturing more than 350 Parts** 

Industry Leader (in India) nearest competitor 15 % Market Share

Strategically located all over India

### **Commercial Vehicle Trends & Market Share**

|                             | 9m<br>2014-15 | 9m<br>2015-16 | 9m<br>Growth | Growth in 2014-15 |
|-----------------------------|---------------|---------------|--------------|-------------------|
| M & HCV Production (Nos.)   | 1,86,221      | 2,38,115      | 28%          | 21%               |
| LCVs (Nos.)                 | 3,17,310      | 3,46,873      | 9%           | -10%              |
| Vehicle Production (Nos.)   | 5,03,531      | 5,84,988      | 16%          | -0.3%             |
| Spring Demand (MTs)         | 1,13,989      | 1,26,255      | 11%          | 20%               |
| JAI 's Business (MTs) - OEM | 71,813        | 83,328        | 16%          | 33%               |
| Market Share (%)            | 63            | 66            | 3%           | 6%                |