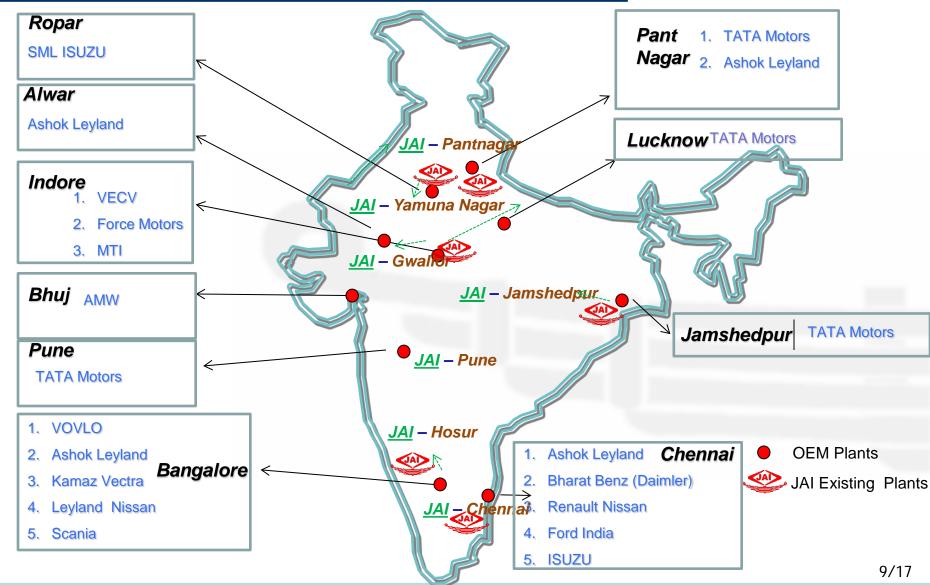

# **Presence**

### Locations

### **Main Plants**

- Yamuna Nagar
- **♦** Malanpur
- Chennai
- Jamshedpur
- ❖Pune (Plant & R&D Centre)

### **Assembly Plants**

- **❖Pant Nagar**
- **.** Hosur
- 7 Locations
- \* OE India- Original Equipment Manufacturer
- \* AM India After Market India

- Leaf Spring
- ❖ Parabolic Spring
- Lift Axle
- Air Suspension

# JAI & OEMs Presence in India