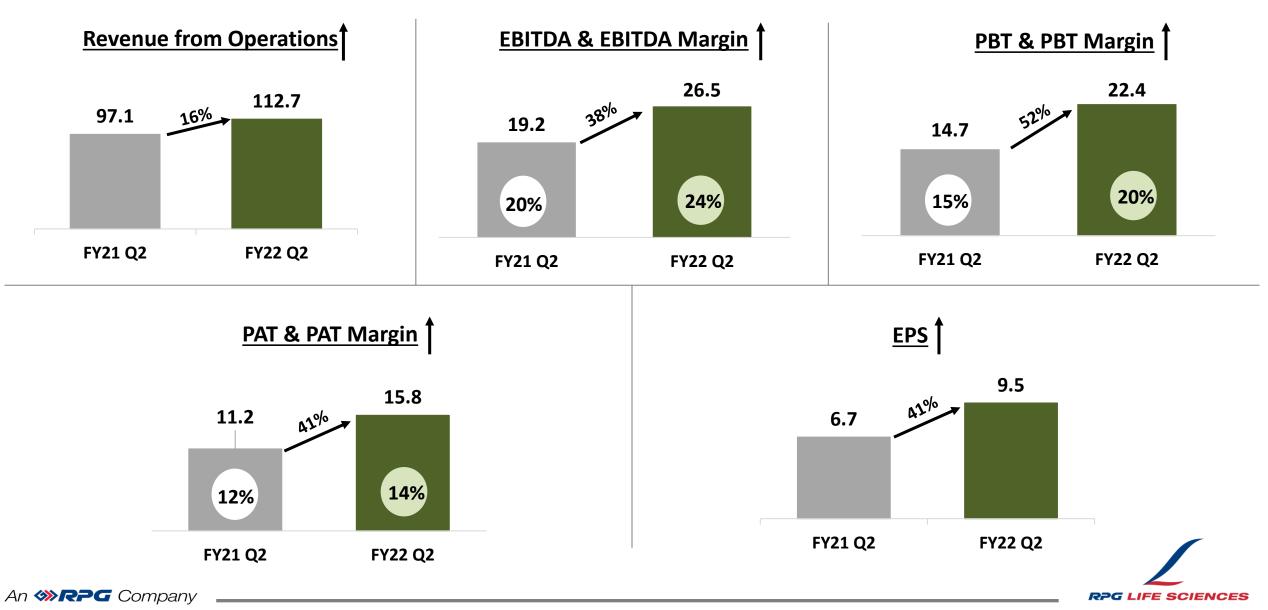

# In H1 FY22, Profit Margins' Record-setting Trajectory continues...

(All figures in Rs. Crores except EPS in Rs.)

# **Key Financials' Trends**

(All figures in Rs. Crores except EPS in Rs.)