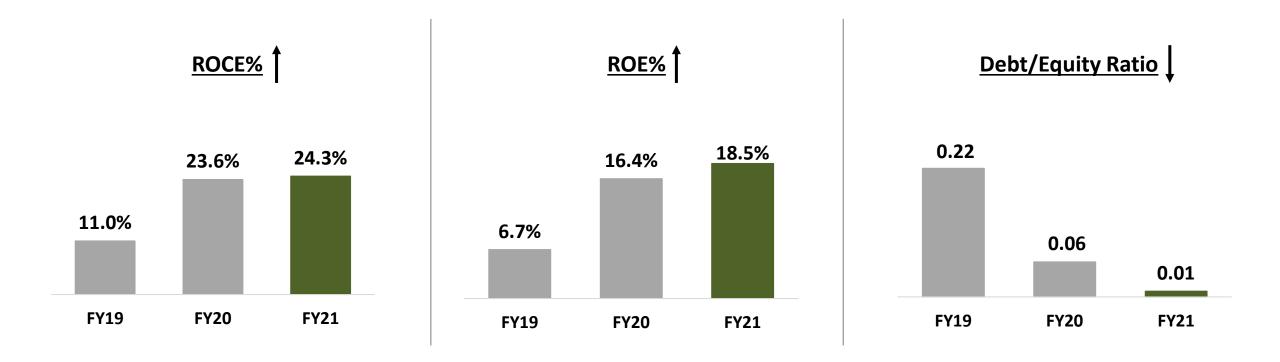

# Long term rating upgraded to A from A-Short term rating upgraded to A1 from A2+

# Outlook on long term rating has been retained as Stable.

The rating upgradation factors:

- > Considerable improvement in the operating performance on the back of
  - Improvement in sales hygiene
  - Cost rationalisation measures adopted over FY2020 and H1 FY2021.
- > A robust capital structure and strong coverage indicators based on
  - Decline in the company's debt levels
  - Healthy cash flows
  - No major debt-funded capital expenditure (capex)