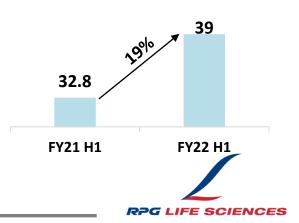

# **Company becomes Debt-free**

**RPG** LIFE SCIENCES

Domestic Formulations contributed 65% to total Sales of H1 FY22
21% Sales growth majorly driven by Legacy Products
Better than Market growth despite Covid headwinds due to second wave
New Products Contribution improved to 16% on account of New launches in Specialty (Biosimilars) & Chronic (Gliptins) segments and Line Extensions for Legacy Products
Salesforce Productivity Improved to Rs 5 Lacs
FY21 H1 FY22 H1