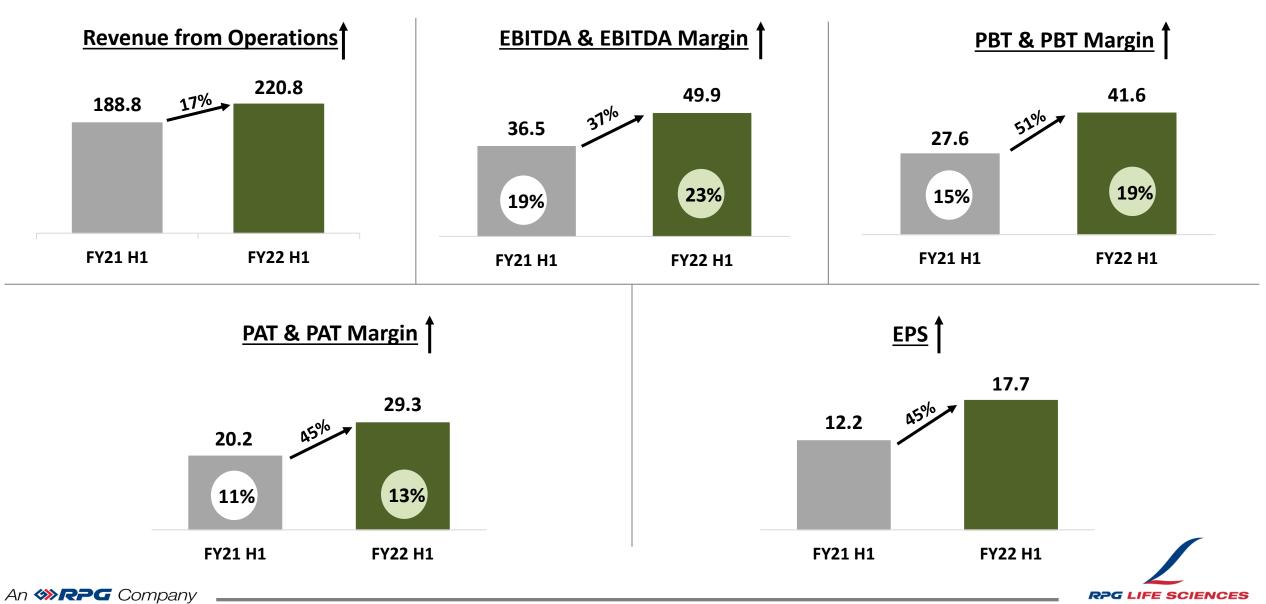

# **Key Highlights of H1 FY22**

|     | RPGLS growing faster than the market at 20.4% vs 15.2% (IPM)*                                                        |
|-----|----------------------------------------------------------------------------------------------------------------------|
|     | Healthy double-digit growth in revenues from operations                                                              |
| ~~~ | Profit margins' record-setting trajectory continues – EBITDA margin reaches 23% & PBT margin 19%                     |
| 冥   | H1 records significant PBT margin expansion across the segments                                                      |
|     | Sales health parameters in healthy zone and consistently improving                                                   |
|     | RPGLS iconic brands being built through diligent life cycle management strategy                                      |
| Ę   | New Products** contribution (16%) significantly improved in Domestic Business in line with our priorities            |
|     | International Formulations Business also being strengthened by Continuous thrust on New Products/Customers/Markets   |
| ••• | Company continues to remain debt free with highest ever net cashflow generated from operations Rs. 39.1 crores in H1 |

# In H1 FY22, Profit Margins' Record-setting Trajectory continues...

(All figures in Rs. Crores except EPS in Rs.)