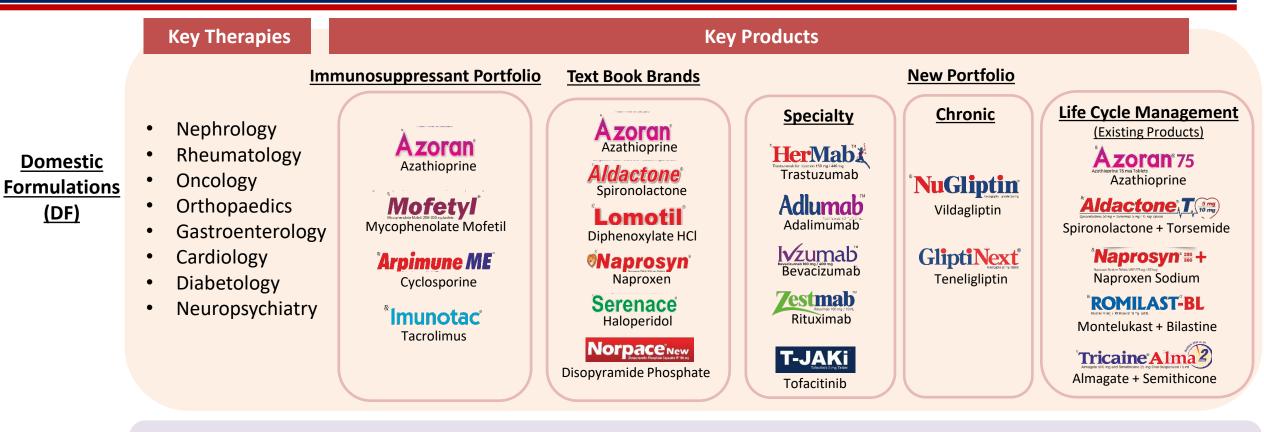

Leader in Immunosuppressants

6 Leading Text Book Brands

**50+** Markets Presence

**3** Manufacturing Facilities

# **RPG Life Sciences Product Portfolio**

International Key Products

Formulations<br/>(IF)Generics - Azathioprine, Sodium Valproate PR, Nicorandil<br/>Branded Generics - Siloxogene, Azoran, Mofetyl, Arpimune, Dipsope

#### Key Products

APIs - Quinfamide, Azathioprine, Haloperidol, Risperidone, Propantheline Bromide, Nicorandil, Pantoprazole, Diphenoxylate

**RPG** LIFE SCIENCES

An 🆇 RPG Company

**APIs** 

# **Domestic Formulations (DF)**

- Operating in Mass/Mass-specialty and Specialty segments ٠
- Presence in both Acute & Chronic therapy areas ٠
- Leading Text Book Brands Azoran, Aldactone, Lomotil, Naprosyn, Serenace, Norpace .
- Leader in Immunosuppressant category •
- Good Customer Coverage Cardiologists, Diabetologists, Urologists, Nephrologists, Rheumatologists, Oncologists •
- New Product Launches in New Category Biosimilars .

# International Formulations (IF)

- Strong presence in immunosuppressant segment (Azathioprine)
- Footprints across Regulated and Emerging Markets Canada, UK, Germany, France, Australia, South East Asia, Africa
- Long lasting, impeccable supply track record and business relationship with some of the leading generic players of the world
- High Quality and Process orientation making us a preferred partner