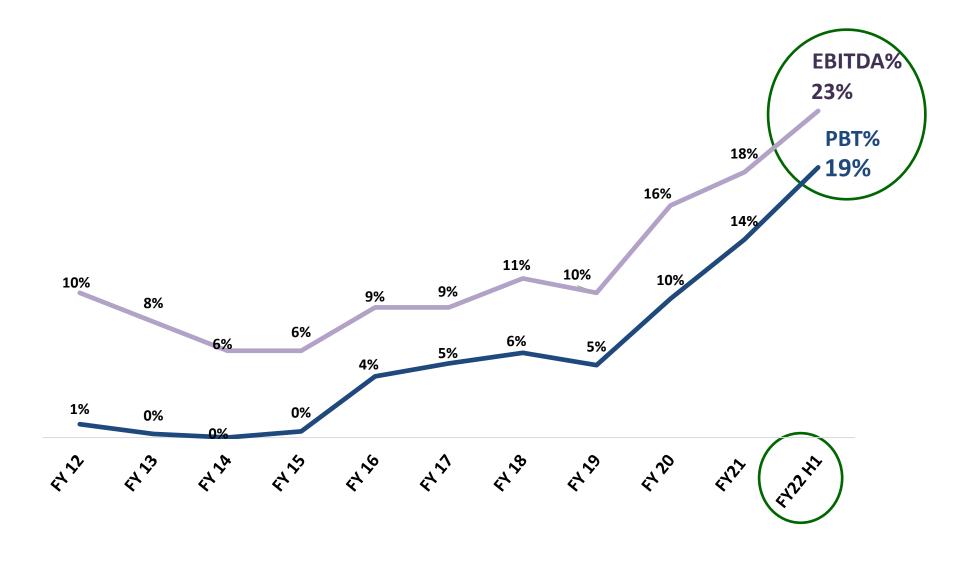

# **Key Highlights of H1 FY22**

|     | RPGLS growing faster than the market at 20.4% vs 15.2% (IPM)*                                                        |
|-----|----------------------------------------------------------------------------------------------------------------------|
|     | Healthy double-digit growth in revenues from operations                                                              |
| ~~~ | Profit margins' record-setting trajectory continues – EBITDA margin reaches 23% & PBT margin 19%                     |
| 冥   | H1 records significant PBT margin expansion across the segments                                                      |
|     | Sales health parameters in healthy zone and consistently improving                                                   |
|     | RPGLS iconic brands being built through diligent life cycle management strategy                                      |
| Ę   | New Products** contribution (16%) significantly improved in Domestic Business in line with our priorities            |
|     | International Formulations Business also being strengthened by Continuous thrust on New Products/Customers/Markets   |
| ••• | Company continues to remain debt free with highest ever net cashflow generated from operations Rs. 39.1 crores in H1 |

# In H1 FY22, Profit Margins' Record-setting Trajectory continues...

(All figures in Rs. Crores except EPS in Rs.)