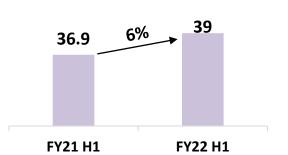

# **Company becomes Debt-free**

**RPG** LIFE SCIENCES

Domestic Formulations contributed 65% to total Sales of H1 FY22
21% Sales growth majorly driven by Legacy Products
Better than Market growth despite Covid headwinds due to second wave
New Products Contribution improved to 16% on account of New launches in Specialty (Biosimilars) & Chronic (Gliptins) segments and Line Extensions for Legacy Products
Salesforce Productivity Improved to Rs 5 Lacs
FY21 H1 FY22 H1

- International Formulations contributed 17% to total Sales of H1 FY22
- Sales Growth of 6% despite Myanmar, one of our key emerging markets, declined significantly due to political instability
- New Products/Customers/Markets Contribution improved to 29%