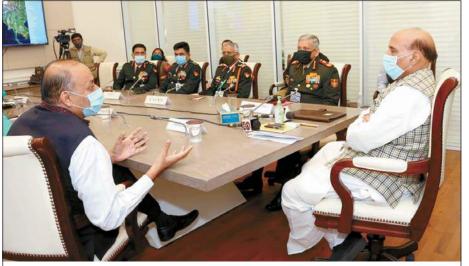

Defence Minister Rajnath Singh inaugurating Land Management System software of MoD, in presence of Chief of Defence Staff General Bipin Rawat, Army Chief General MM Naravane and Defence Secretary Dr. Ajay Kumar, in New Delhi.