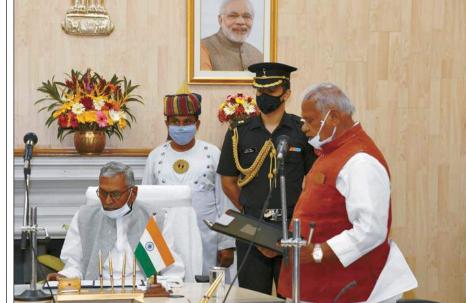

HAM Party president Jitanram Manjhi taking oath as pro-tem speaker of Bihar Assembly by Bihar Governor Phagu Chauhan at Raj Bhawan in Patna.