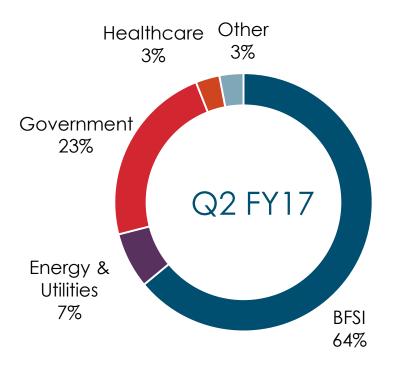

#### Revenue Distribution by Industry

(Rs. In Crores)

| Industry           | Q2 FY17 | Q1 FY17 | Q2 FY16 |  |
|--------------------|---------|---------|---------|--|
| BFSI               | 106.13  | 93.11   | 120.61  |  |
| Energy & Utilities | 11.54   | 16.78   | 23.28   |  |
| Government         | 38.14   | 19.86   | 18.74   |  |
| Healthcare         | 4.83    | 6.47    | 7.07    |  |
| Others             | 4.85    | 5.72    | 7.14    |  |
| Total              | 165.49  | 141.94  | 176.84  |  |