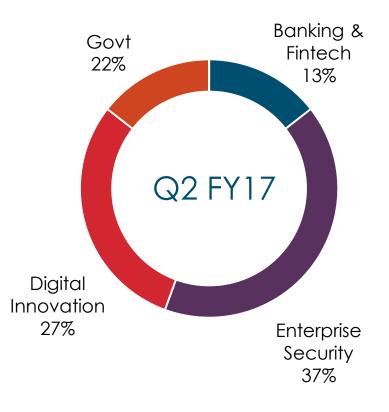

#### Revenue Distribution by Line of Business

| LOB                                 | Q2 FY17     | Q1 FY17 | Q2 FY16 |
|-------------------------------------|-------------|---------|---------|
| Enterprise Security                 | 61.99       | 60.01   | 71.50   |
| Digital Innovation                  | 45.15 44.94 |         | 36.89   |
| Industry Sol – Banking &<br>Fintech | 21.90       | 29.97   | 32.35   |
| Industry Sol – Govt                 | 36.45       | 7.02    | 6.77    |
| IT Services                         | -           | -       | 29.33   |
| Total                               | 165.49      | 141.94  | 176.84  |