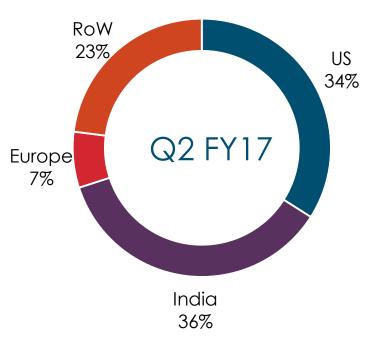

#### Revenue Distribution by Region

| Region | Q2 FY17 | Q1 FY17 | Q2 FY16 |
|--------|---------|---------|---------|
| US     | 34%     | 36%     | 45%     |
| Europe | 7%      | 7%      | 6%      |
| India  | 36%     | 24%     | 22%     |
| ROW    | 23%     | 33%     | 27%     |