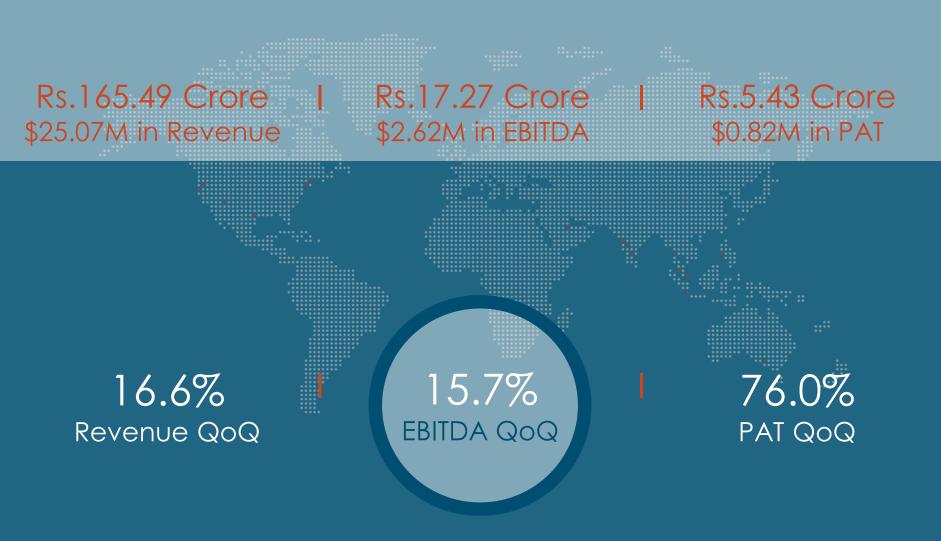

#### Quarterly Metrics

(Rs. In Crores)

| Metric           | Q2 FY17            | Q1 FY17 | Q2 FY16  | Change QoQ | Change YoY |
|------------------|--------------------|---------|----------|------------|------------|
| Revenue          | 165.49             | 141.94  | 176.84** | 16.6%      | -6.4%      |
| EBITDA           | 17.27 <sup>‡</sup> | 14.92   | 20.93    | 15.7%      | -17.5%     |
| EBITDA %         | 10.4%              | 10.5%   | 11.8%    | -0.1%      | -1.4%      |
| PAT <sup>δ</sup> | 5.43 <sup>‡</sup>  | 3.09*   | 12.37    | 76.0%      | -56.1%     |
| PAT %            | 3.3%               | 2.2%    | 7.0%     | 1.1%       | -3.7%      |