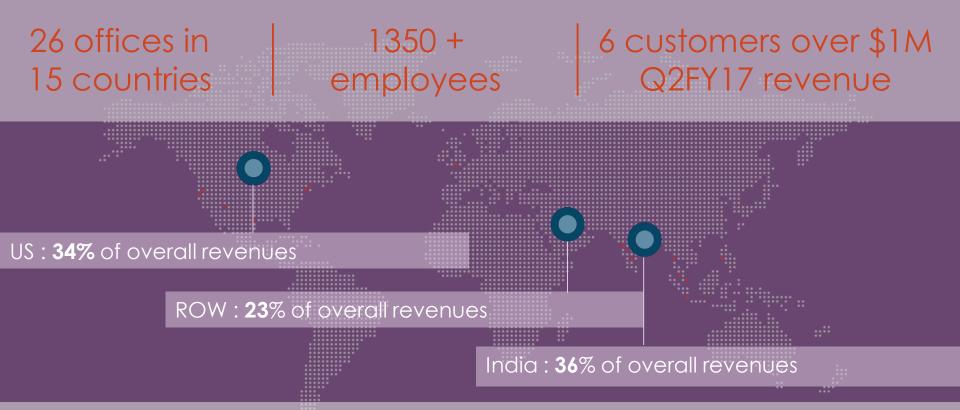

#### Revenue Distribution by Region

| Region | Q2 FY17 | Q1 FY17 | Q2 FY16 |
|--------|---------|---------|---------|
| US     | 34%     | 36%     | 45%     |
| Europe | 7%      | 7%      | 6%      |
| India  | 36%     | 24%     | 22%     |
| ROW    | 23%     | 33%     | 27%     |

#### Customer Engagement Size:

| Quarterly<br>Revenue | Q2 FY17 | Q1 FY17 | Q2 FY16 |  |
|----------------------|---------|---------|---------|--|
| >\$1 Mn              | 6       | 7       | 5       |  |
| \$0.5Mn - \$1Mn      | 8       | 7       | 6       |  |
| <\$0.5 Mn            | 57      | 54      | 65      |  |