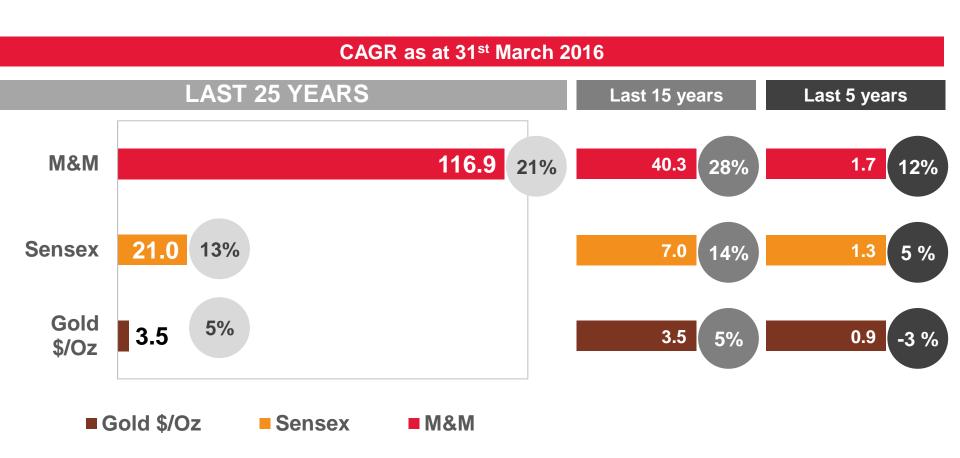

and acknowledge receipt.

Yours faithfully, For MAHINDRA & MAHINDRA LIMITED

NARAYAN SHANKAR COMPANY SECRETARY

Encl: a/a.

X:\Stock-Exchange\SE - Presentation Analyst Meet - (16.11.2016) - GOLDMAN SACHS.docx

Regd.Office:Gateway Building, Apollo Bunder, Mumbai 400 001, India Tel: +91 22 22021031| Fax: +91 22 22875485 Email · group.communications@mahindra.com

mahindra.com

CIN No. L65990MH1945PLC004558



Mahindra & Mahindra Ltd
Investor Presentation

**November 2016** 

Dr. Anish Shah
Group President
(Strategy)



#### **Economic Environment**

- Demonetization has significant long term benefits
- ☐ GST progress healthy a big positive for India
- Rural Economy looking up
- Global issues still persist













Prices as on 31<sup>ST</sup> March \$ = INR 66.35

### **Results Speak**



## Revenues & profitability





#### **Drivers of Performance**







### We are leaders in many businesses

\* Sep 2015

#### We are driven by the highest standards in corporate governance



We will challenge conventional thinking and innovatively use all our resources to drive positive change in the lives of our stakeholders and communities across the world, to enable them to Rise.





#### M&M + MVML





#### <u>Auto</u>

- Several new launches
- Strong rural sentiment
- GST positive for macro scenario
- With 13.6% growth in PV, Mahindra posted the highest volume growth in H1FY17 among the Top 5 PV industry players
- SsangYong has turned around and has been profitable in last four consecutive quarters

#### **Tractors**

- Strong monsoons
- Record M&M mkt share in Q2F17 (43%)
- E