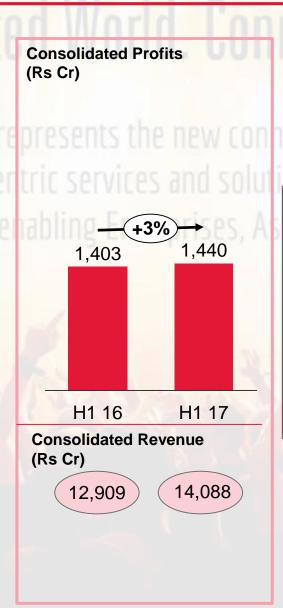

#### <u>Auto</u>

- Several new launches
- Strong rural sentiment
- GST positive for macro scenario
- With 13.6% growth in PV, Mahindra posted the highest volume growth in H1FY17 among the Top 5 PV industry players
- SsangYong has turned around and has been profitable in last four consecutive quarters