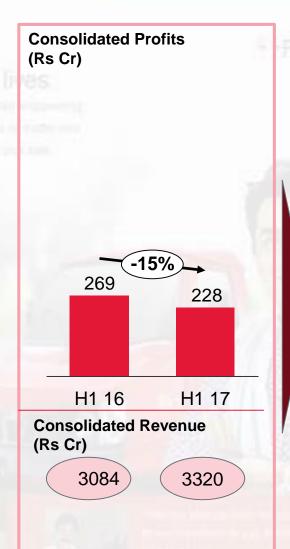

### **Mahindra Finance**

- Leading NBFCs in India with a diversified portfolio across asset finance, SME lending, insurance broking, rural housing and distribution, etc.
- Strong presence and brand positioning in rural and semiurban footprint
- De-growth in PAT due to
  - Change in NPA norm
  - Weak monsoon in F15 & F16
- Digital, customer engagement and branch expansion will drive growth

<sup>\*</sup> One time profit of Rs 269 Cr due to sale of land