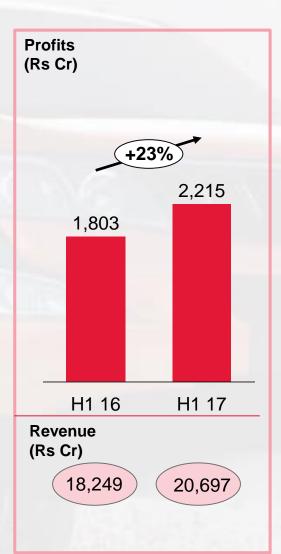

dra & Mahindra Ltd
Investor Presentation

**November 2016** 

Dr. Anish Shah
Group President
(Strategy)



#### **Economic Environment**

- Demonetization has significant long term benefits
- ☐ GST progress healthy a big positive for India
- Rural Economy looking up
- Global issues still persist













Prices as on 31<sup>ST</sup> March \$ = INR 66.35

### **Results Speak**



## Revenues & profitability





#### **Drivers of Performance**







### We are leaders in many businesses

\* Sep 2015

#### We are driven by the highest standards in corporate governance



We will challenge conventional thinking and innovatively use all our resources to drive positive change in the lives of our stakeholders and communities across the world, to enable them to Rise.





#### M&M + MVML





#### <u>Auto</u>

- Several new launches
- Strong rural sentiment
- GST positive for macro scenario
- With 13.6% growth in PV, Mahindra posted the highest volume growth in H1FY17 among the Top 5 PV industry players
- SsangYong has turned around and has been profitable in last four consecutive quarters

#### **Tractors**

- Strong monsoons
- Record M&M mkt share in Q2F17 (43%)
- Exports growth in South Asia (SLBN), Africa
- Strong performance of YUVO (>30 HP) & NUVO (>50 HP)

## **Domestic Tractor Industry & M&M**

Q2 Industry up by 27.6% .. M&M Volume up by 37.4%



#### **Tech Mahindra**





- Diversified client base and diversified geography with presence in 90 countries
- Deep capabilities across verticals
- Innovative and customer centric solutions
- Implemented Automation at scale