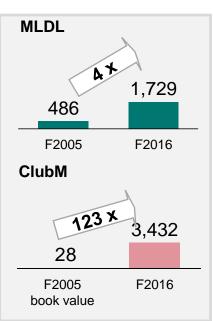

### **Results Speak**

### **Mahindra Finance**

- Leading NBFCs in India with a diversified portfolio across asset finance, SME lending, insurance broking, rural housing and distribution, etc.
- Strong presence and brand positioning in rural and semiurban footprint
- De-growth in PAT due to
  - Change in NPA norm
  - Weak monsoon in F15 & F16
- Digital, customer engagement and branch expansion will drive growth

## **Club Mahindra**

- #1 leisure hospitality chain (3000+ rooms) in India
- #1 vacation ownership company outside USA
- Enable family vacations with differentiated experiences
- Continue to invest in capacity creation: 450-500 rooms over two years
- Finland acquisition foundation for international strategy