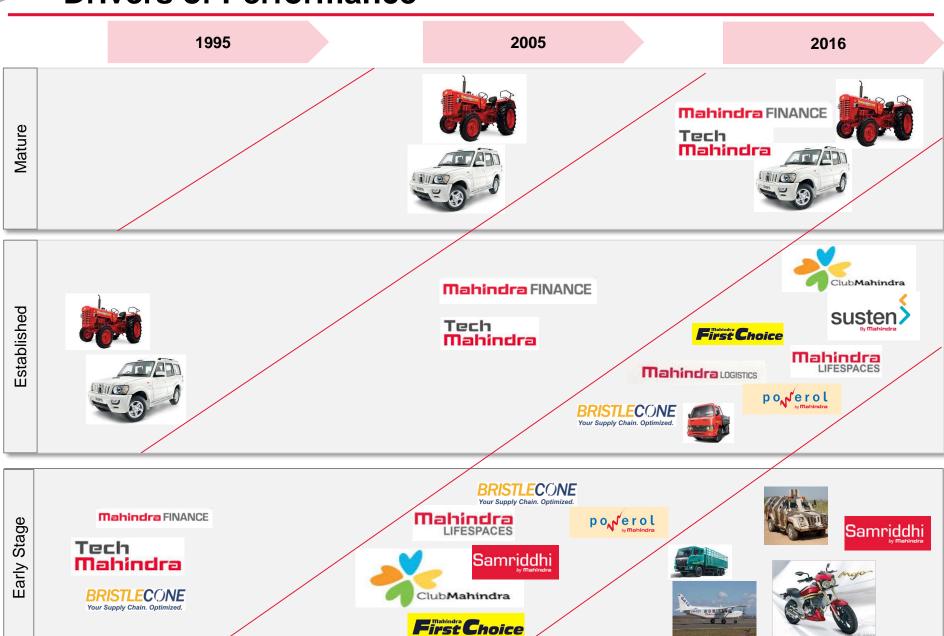

LIMITED

NARAYAN SHANKAR COMPANY SECRETARY

Encl: a/a.

X:\Stock-Exchange\SE - Presentation Analyst Meet - (16.11.2016) - GOLDMAN SACHS.docx

Regd.Office:Gateway Building, Apollo Bunder, Mumbai 400 001, India Tel: +91 22 22021031| Fax: +91 22 22875485 Email · group.communications@mahindra.com

mahindra.com

CIN No. L65990MH1945PLC004558



Mahindra & Mahindra Ltd
Investor Presentation

**November 2016** 

Dr. Anish Shah
Group President
(Strategy)



#### **Economic Environment**

- Demonetization has significant long term benefits
- ☐ GST progress healthy a big positive for India
- Rural Economy looking up
- Global issues still persist













Prices as on 31<sup>ST</sup> March \$ = INR 66.35

### **Results Speak**



## Revenues & profitability





#### **Drivers of Performance**







### We are leaders in many businesses

\* Sep 2015

#### We are driven by the highest standards in corporate governance



We will challenge conventional thinking and innovatively use all our resources to drive positive change in the lives of our stakeholders and communities across the world, to enable them to Rise.





#### M&M + MVML





#### <u>Auto</u>

- Several new launches
- Strong rural sentiment
- GST positive for macro scenario
- With 13.6% growth in PV, Mahindra posted the highest volume growth in H1FY17 among the Top 5 PV industry players
- SsangYong has turned around and has been profitable in last four consecutive quarters

#### **Tractors**

- Strong monsoons
- Record M&M mkt share in Q2F17 (43%)
- Exports growth in South Asia (SLBN), Africa
- Strong performance of Y