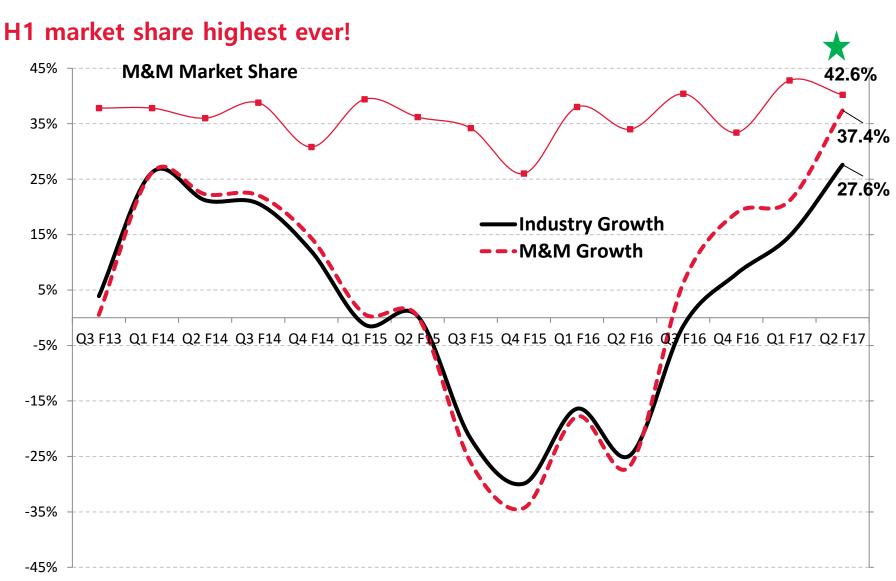

## **Domestic Tractor Industry & M&M**

Q2 Industry up by 27.6% .. M&M Volume up by 37.4%