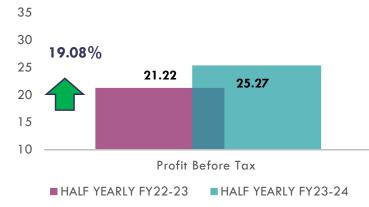

### YoY PBT (INR Cr)

## KEY FINANCIAL HIGHLIGHTS FY23-24 (HALF YEARLY)

| Name                 | Amount 2023-<br>24 (HALF<br>YEARLY)<br>(INR Cr) | 2023-24<br>(HALF<br>YEARLY)<br>Margin % | 2022-23<br>(HALY<br>YEARLY)<br>Margin % |
|----------------------|-------------------------------------------------|-----------------------------------------|-----------------------------------------|
| Gross Profit         | 133.42                                          | 69.22                                   | 61.66                                   |
| EBITDA               | 48.37                                           | 25.09                                   | 23.68                                   |
| Profit Before<br>Tax | 25.27                                           | 13.11                                   | 12.41                                   |
| Net Profit(PAT)      | 18.98                                           | 9.85                                    | 9.30                                    |
| Return on<br>Equity  | -                                               | 10.69                                   | 11.28                                   |