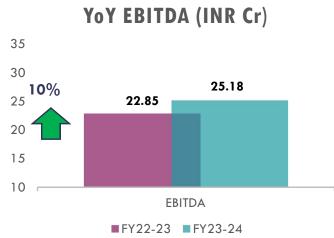

## **QUARTERLY FINANCIAL PERFORMANCE Q2FY 23-24**

## KEY FINANCIAL HIGHLIGHTS FY23-24 (HALF YEARLY)

| Name                 | Amount 2023-<br>24 (HALF<br>YEARLY)<br>(INR Cr) | 2023-24<br>(HALF<br>YEARLY)<br>Margin % | 2022-23<br>(HALY<br>YEARLY)<br>Margin % |
|----------------------|-------------------------------------------------|-----------------------------------------|-----------------------------------------|
| Gross Profit         | 133.42                                          | 69.22                                   | 61.66                                   |
| EBITDA               | 48.37                                           | 25.09                                   | 23.68                                   |
| Profit Before<br>Tax | 25.27                                           | 13.11                                   | 12.41                                   |
| Net Profit(PAT)      | 18.98                                           | 9.85                                    | 9.30                                    |
| Return on<br>Equity  | -                                               | 10.69                                   | 11.28                                   |