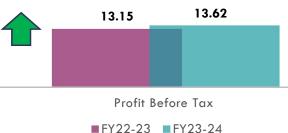

### YoY PBT (INR Cr)

## KEY FINANCIAL HIGHLIGHTS FY23-24 (HALF YEARLY)

| Name                 | Amount 2023-<br>24 (HALF<br>YEARLY)<br>(INR Cr) | 2023-24<br>(HALF<br>YEARLY)<br>Margin % | 2022-23<br>(HALY<br>YEARLY)<br>Margin % |
|----------------------|-------------------------------------------------|-----------------------------------------|-----------------------------------------|
| Gross Profit         | 133.42                                          | 69.22                                   | 61.66                                   |
| EBITDA               | 48.37                                           | 25.09                                   | 23.68                                   |
| Profit Before<br>Tax | 25.27                                           | 13.11                                   | 12.41                                   |
| Net Profit(PAT)      | 18.98                                           | 9.85                                    | 9.30                                    |
| Return on<br>Equity  | -                                               | 10.69                                   | 11.28                                   |