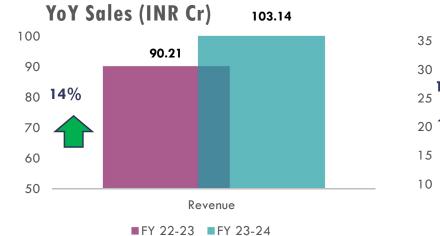

## **QUARTERLY FINANCIAL PERFORMANCE Q2FY 23-24**

## KEY FINANCIAL HIGHLIGHTS FY23-24 (HALF YEARLY)

| Name                 | Amount 2023-<br>24 (HALF<br>YEARLY)<br>(INR Cr) | 2023-24<br>(HALF<br>YEARLY)<br>Margin % | 2022-23<br>(HALY<br>YEARLY)<br>Margin % |
|----------------------|-------------------------------------------------|-----------------------------------------|-----------------------------------------|
| Gross Profit         | 133.42                                          | 69.22                                   | 61.66                                   |
| EBITDA               | 48.37                                           | 25.09                                   | 23.68                                   |
| Profit Before<br>Tax | 25.27                                           | 13.11                                   | 12.41                                   |
| Net Profit(PAT)      | 18.98                                           | 9.85                                    | 9.30                                    |
| Return on<br>Equity  | -                                               | 10.69                                   | 11.28                                   |