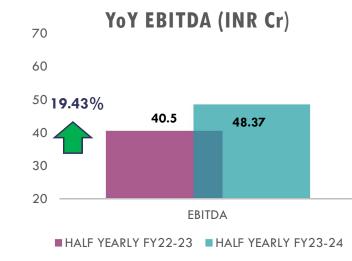

## **QUARTERLY FINANCIAL PERFORMANCE Q2FY 23-24**

## KEY FINANCIAL HIGHLIGHTS FY23-24 (HALF YEARLY)

| Name                 | Amount 2023-<br>24 (HALF<br>YEARLY)<br>(INR Cr) | 2023-24<br>(HALF<br>YEARLY)<br>Margin % | 2022-23<br>(HALY<br>YEARLY)<br>Margin % |
|----------------------|-------------------------------------------------|-----------------------------------------|-----------------------------------------|
| Gross Profit         | 133.42                                          | 69.22                                   | 61.66                                   |
| EBITDA               | 48.37                                           | 25.09                                   | 23.68                                   |
| Profit Before<br>Tax | 25.27                                           | 13.11                                   | 12.41                                   |
| Net Profit(PAT)      | 18.98                                           | 9.85                                    | 9.30                                    |
| Return on<br>Equity  | -                                               | 10.69                                   | 11.28                                   |