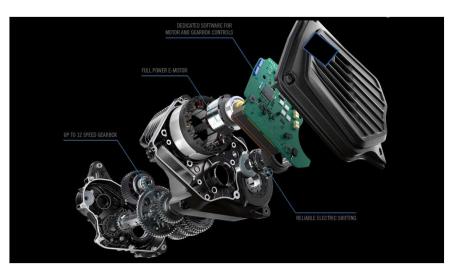

- Got Nomination from a German e-Bicycle Gear Box project and SOP is likely to commence from Q1 2024-25.
- This will be execution of first export order from our new facility at Noida.
- RACL to make gears and shafts. Assembly of the gearbox with MOTOR & Controller to be done by customer.
- Typical cost of such E-bike is in the range of EUR 5-7K. Hence, premium segment of e-bikes.
- 18 -24 REAL GEARS ,636% TOTAL GEAR RATIO

a complete drive system that combines gears and motor in a single unit - a motor-transmission unit for e-bikes. This patented drive unit is first of its kind for e-bikes.

- Got Nomination from a German e-Bicycle Gear Box project and SOP is likely to commence from Q1 2024-25. This will be execution of first export order from our new facility at Noida.
- Got Nomination from BRP for Drive Shaft Assembly which have painting process. We have put up a dedicated paint shop for the first time for the same. The SOP of parts is expected to commence from Q1 2024-25. Supplying to Canada for the first time.
- Got Nominated for Wheel Axle for Motorcycle from KTM Austria. The SOP will be Q1FY24-25
- The SOP of the previously awarded projects by MAN Trucks is expected to commence from the Q4 2023-24 which was originally to start by last quarter.