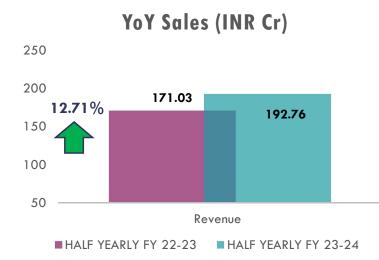

## **QUARTERLY FINANCIAL PERFORMANCE Q2FY 23-24**

## KEY FINANCIAL HIGHLIGHTS FY23-24 (HALF YEARLY)

| Name                 | Amount 2023-<br>24 (HALF<br>YEARLY)<br>(INR Cr) | 2023-24<br>(HALF<br>YEARLY)<br>Margin % | 2022-23<br>(HALY<br>YEARLY)<br>Margin % |
|----------------------|-------------------------------------------------|-----------------------------------------|-----------------------------------------|
| Gross Profit         | 133.42                                          | 69.22                                   | 61.66                                   |
| EBITDA               | 48.37                                           | 25.09                                   | 23.68                                   |
| Profit Before<br>Tax | 25.27                                           | 13.11                                   | 12.41                                   |
| Net Profit(PAT)      | 18.98                                           | 9.85                                    | 9.30                                    |
| Return on<br>Equity  | -                                               | 10.69                                   | 11.28                                   |