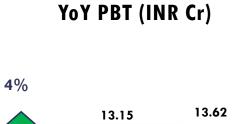

### YoY PBT (INR Cr)

## KEY FINANCIAL HIGHLIGHTS FY23-24 (HALF YEARLY)

| Name                 | Amount 2023-<br>24 (HALF<br>YEARLY)<br>(INR Cr) | 2023-24<br>(HALF<br>YEARLY)<br>Margin % | 2022-23<br>(HALY<br>YEARLY)<br>Margin % |
|----------------------|-------------------------------------------------|-----------------------------------------|-----------------------------------------|
| Gross Profit         | 133.42                                          | 69.22                                   | 61.66                                   |
| EBITDA               | 48.37                                           | 25.09                                   | 23.68                                   |
| Profit Before<br>Tax | 25.27                                           | 13.11                                   | 12.41                                   |
| Net Profit(PAT)      | 18.98                                           | 9.85                                    | 9.30                                    |
| Return on<br>Equity  | -                                               | 10.69                                   | 11.28                                   |