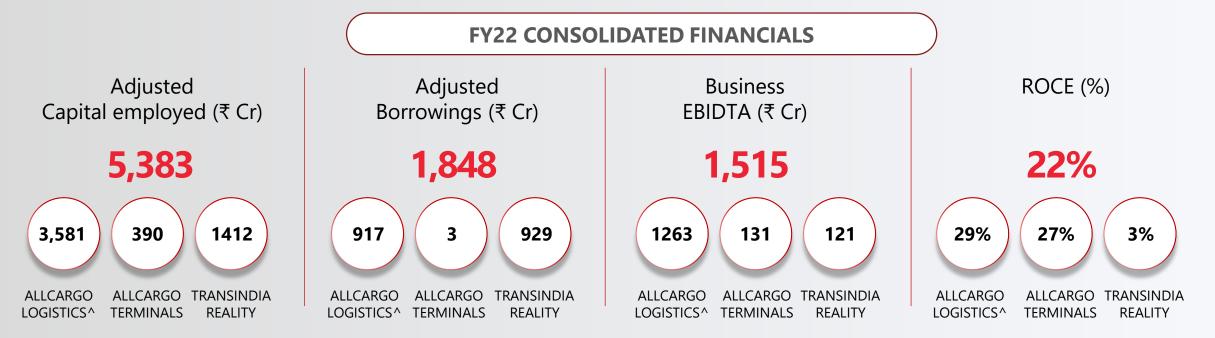

# ABRIGED VERSION\* OF **DEMERGED ENTITIES**

\*could change closer to the demerger effective date

^ includes ECU and GATI but excludes ACCI, ACL = Allcargo Logistics, ATL = Allcargo Terminals and TRL = TransIndia Reality 41