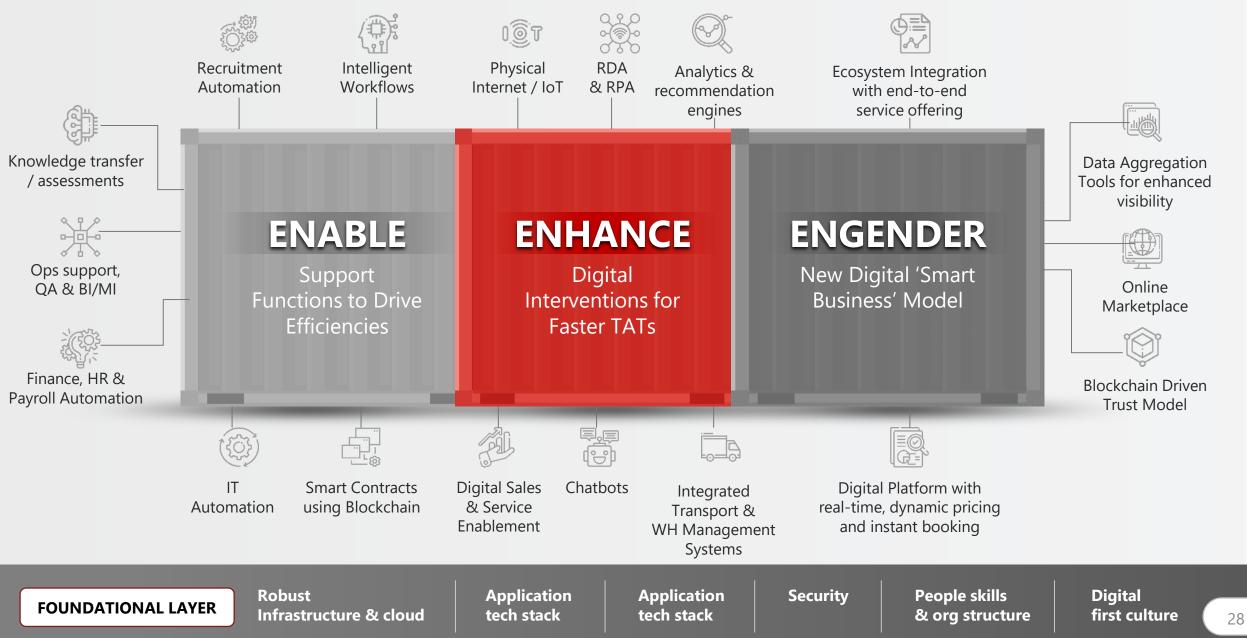

## **DIGITAL FRAMEWORK** FOR LOGISTICS

allcarco logistics

## DIGITAL IS FOCUSED ON 4 THEMES TO DRIVE ORGANISATIONAL GROWTH & EFFICIENCY

### **Customer Applications**

Boost customer delight Enhance wallet share

Automation

Augment service quality

Build culture of data integrity

Optimize internal productivity

### AI / ML

Empower better decision making Optimize the existing network infrastructure

allcarco logistics

**Startup Collaboration** 

processes to further our position as

Give back to the industry through our unique network and help build

maturity in the supply chain ecosystem through mentorship and

Accelerate startups and our own

market leader

thought leadership