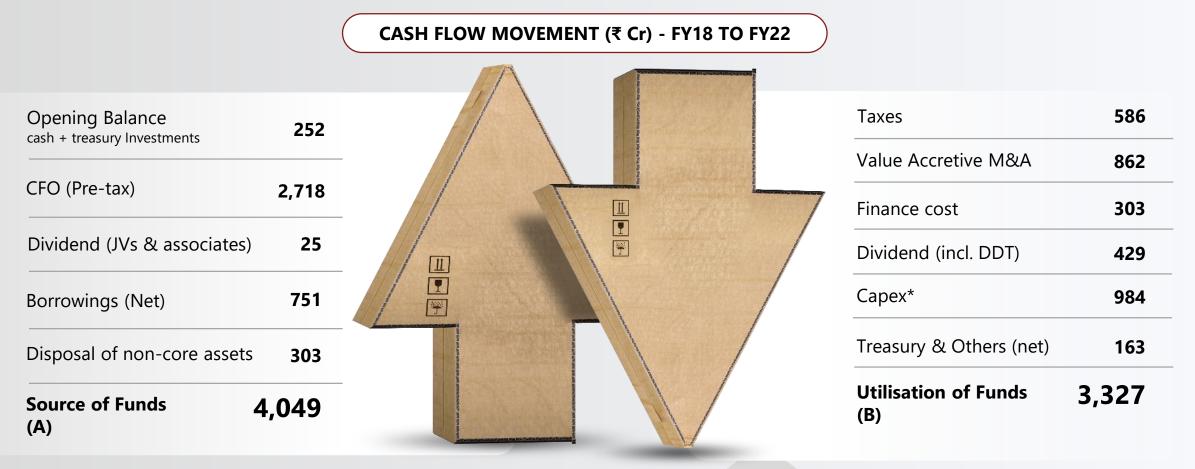

# CASH FLOW & CAPITAL ALLOCATION

\* adjusted for release of previously held equity interest due to Blackstone

Closing cash + treasury Investments (A)+(B)₹ 721 crore

allcarco logistics