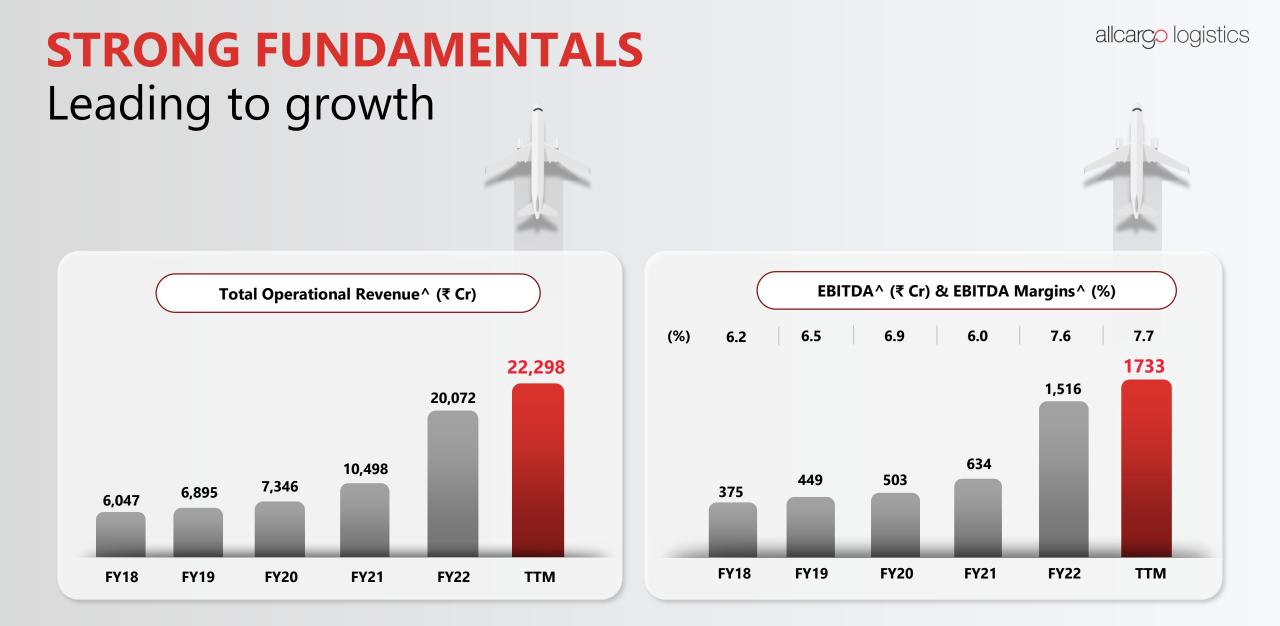

## **CONSISTENTLY OUTPERFORMING** THE MARKET

6

allcarco logistics

# ONWARD TO >4x GROWTH IN VALUE

|                | МА                            | NAGEMENT ASPIR                     | ATION FOR 2026      |                 |
|----------------|-------------------------------|------------------------------------|---------------------|-----------------|
| 2026<br>(₹ cr) | INTERNATIONAL<br>SUPPLY CHAIN | EXPRESS +<br>CONTRACT<br>LOGISTICS | OTHER<br>BUSINESSES | TOTAL           |
| REVENUE        | 20,000 - 25,000               | 2,700 - 3,500                      | 1,500 - 2,000       | 25,000 - 30,000 |
| EBIDTA         | 1,700 - 2,000                 | 400 - 500                          | 300 - 350           | 2,400 - 2,700   |