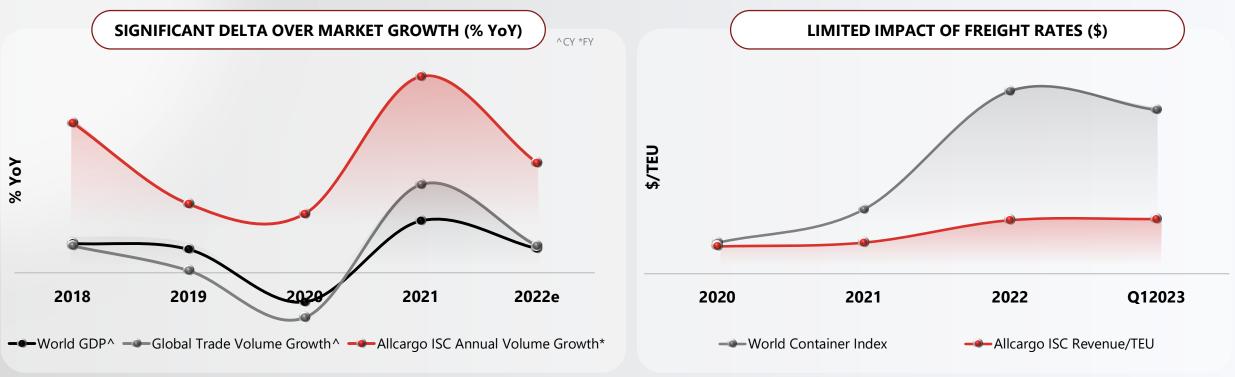

## **CONSISTENTLY OUTPERFORMING** THE MARKET

6

allcarco logistics

# ONWARD TO >4x GROWTH IN VALUE

|                | МА                            | NAGEMENT ASPIR                     | ATION FOR 2026      |                 |
|----------------|-------------------------------|------------------------------------|---------------------|-----------------|
| 2026<br>(₹ cr) | INTERNATIONAL<br>SUPPLY CHAIN | EXPRESS +<br>CONTRACT<br>LOGISTICS | OTHER<br>BUSINESSES | TOTAL           |
| REVENUE        | 20,000 - 25,000               | 2,700 - 3,500                      | 1,500 - 2,000       | 25,000 - 30,000 |
| EBIDTA         | 1,700 - 2,000                 | 400 - 500                          | 300 - 350           | 2,400 - 2,700   |