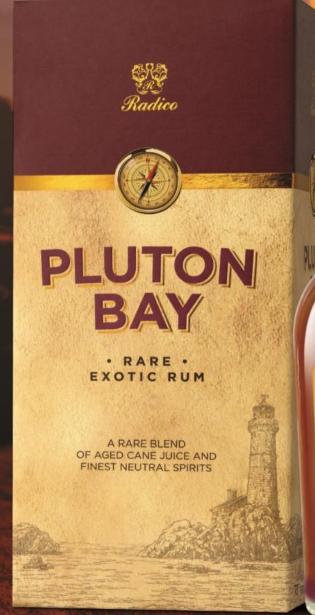

Branding & marketing
Pluton Bay rum

#### Pluton Bay Rare Exotic Rum: Spirit of Adventure

A unique experience, with a perfect blend of international design and world-class packaging. Rare and smooth taste, offering a premium blend. A rich, full and spicy dark rum with caramel and spice on the nose. Smooth and medium-bodied rum. A suitable and fine mixing rum if ever there was one.