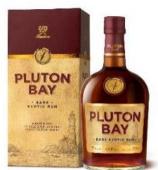

Branding & marketing
Pluton Bay rum

#### Pluton Bay Rare Exotic Rum: Spirit of Adventure

A unique experience, with a perfect blend of international design and world-class packaging. Rare and smooth taste, offering a premium blend. A rich, full and spicy dark rum with caramel and spice on the nose. Smooth and medium-bodied rum. A suitable and fine mixing rum if ever there was one.