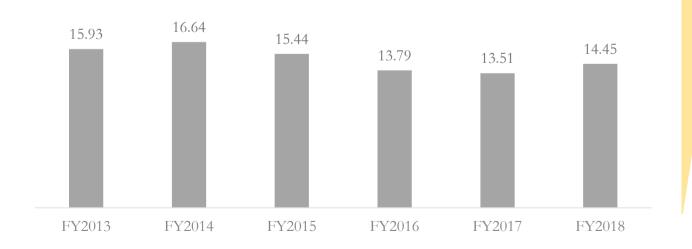

## Consistent revenue with significantly improved profitability

#### EBITDA (Rs. Million) and Margin (%)