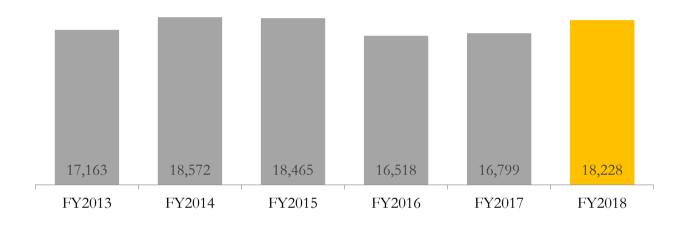

## Consistent revenue with significantly improved profitability

#### Net Sales (Rs. Million)

#### Notes:

- Net revenues includes sales from CBUs
- FY2016 to FY2018 financials are based on IND-AS

Margins calculated based on revenue including CBU sales