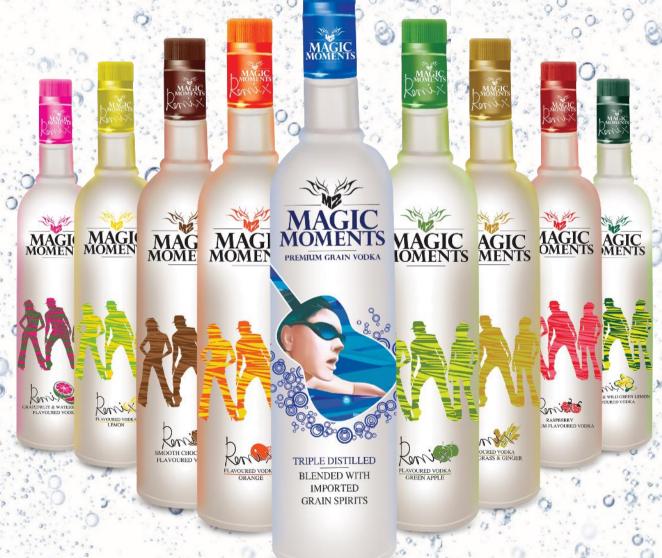

#### Magic Moments Vodka: Zing up Life

A rage overnight, the enthralling taste of Magic Moments not only set towns buzzing but also unleashing the thirst of making every moment grand.

Produced from finest grains, its triple distilled process is a mark of absolute purity that simply zings up life. The spirit of Magic Moments can be celebrated with various tantalizing flavors that take excellence a notch up!