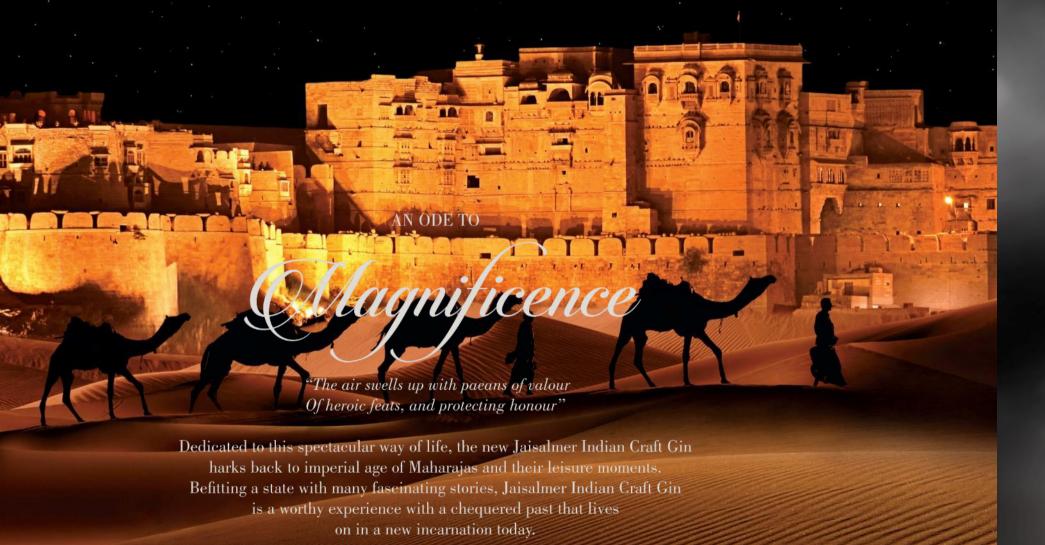

# Branding & marketing Jaisalmer Indian craft gin

#### Jaisalmer Indian Craft Gin

- A triple-distilled neutral grain spirit, redistilled in a traditional copper pot still; the recipe is handcrafted in a timehonoured way
- Derived from the ancient Indian knowledge on herbs, the botanicals beautifully release pine notes from Juniper