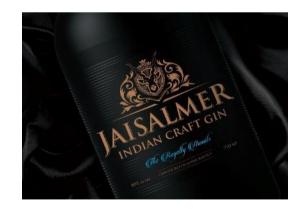

# Branding & marketing Jaisalmer Indian craft gin

#### Jaisalmer Indian Craft Gin

- A triple-distilled neutral grain spirit, redistilled in a traditional copper pot still; the recipe is handcrafted in a timehonoured way
- Derived from the ancient Indian knowledge on herbs, the botanicals beautifully release pine notes from Juniper