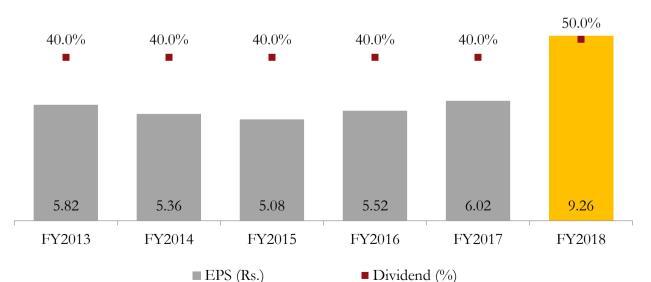

#### Net Comprehensive Income (Rs. Million) and Margin (%)

EPS (Rs.) and Dividend (%) Trend

#### Notes:

- Net revenues includes sales from CBUs
- FY2016 to FY2018 financials are based on IND-AS

Margins calculated based on revenue including CBU sales