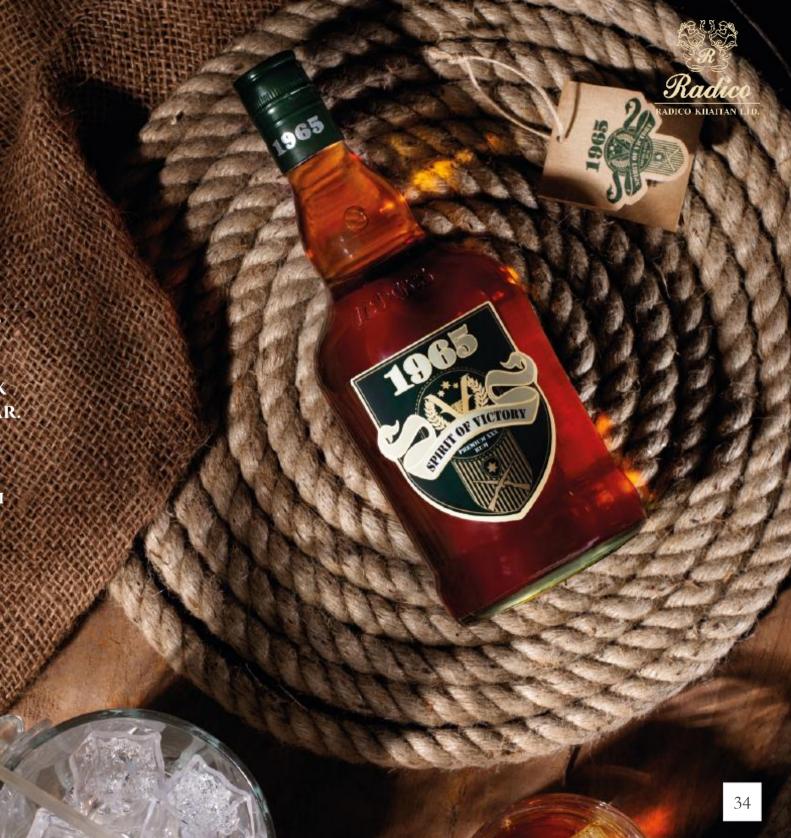

# Branding & marketing 1965 premium rum

IN AN INITIATIVE UNDERTAKEN BY RADICO KHAITAN, 1965 – THE SPIRIT OF VICTORY, PREMIUM XXX RUM, WAS LAUNCHED THIS YEAR.

WITH THIS ENDEAVOUR, WE WISH TO SALUTE THE GALLANT TASK UNDERTAKEN BY OUR BRAVE SOLDIERS IN THE 1965 INDO-PAK WAR.

MARKETED EXCLUSIVELY TO THE INDIAN DEFENCE FORCE PERSONNEL, IT IS AVAILABLE AT CANTEEN STORES DEPARTMENT.

THE PRODUCT WAS CREATED TO CATER TO PREMIUM RUM DRINKERS, WITH RICH FLAVOURS LIKE DRIED FRUITS, CHOCOLATE, OAK AND HONEY.

THE PRODUCT IS NOMINALLY PRICED AND IS A SHINY NEW FEATHER IN RADICO KHAITAN'S CAP.