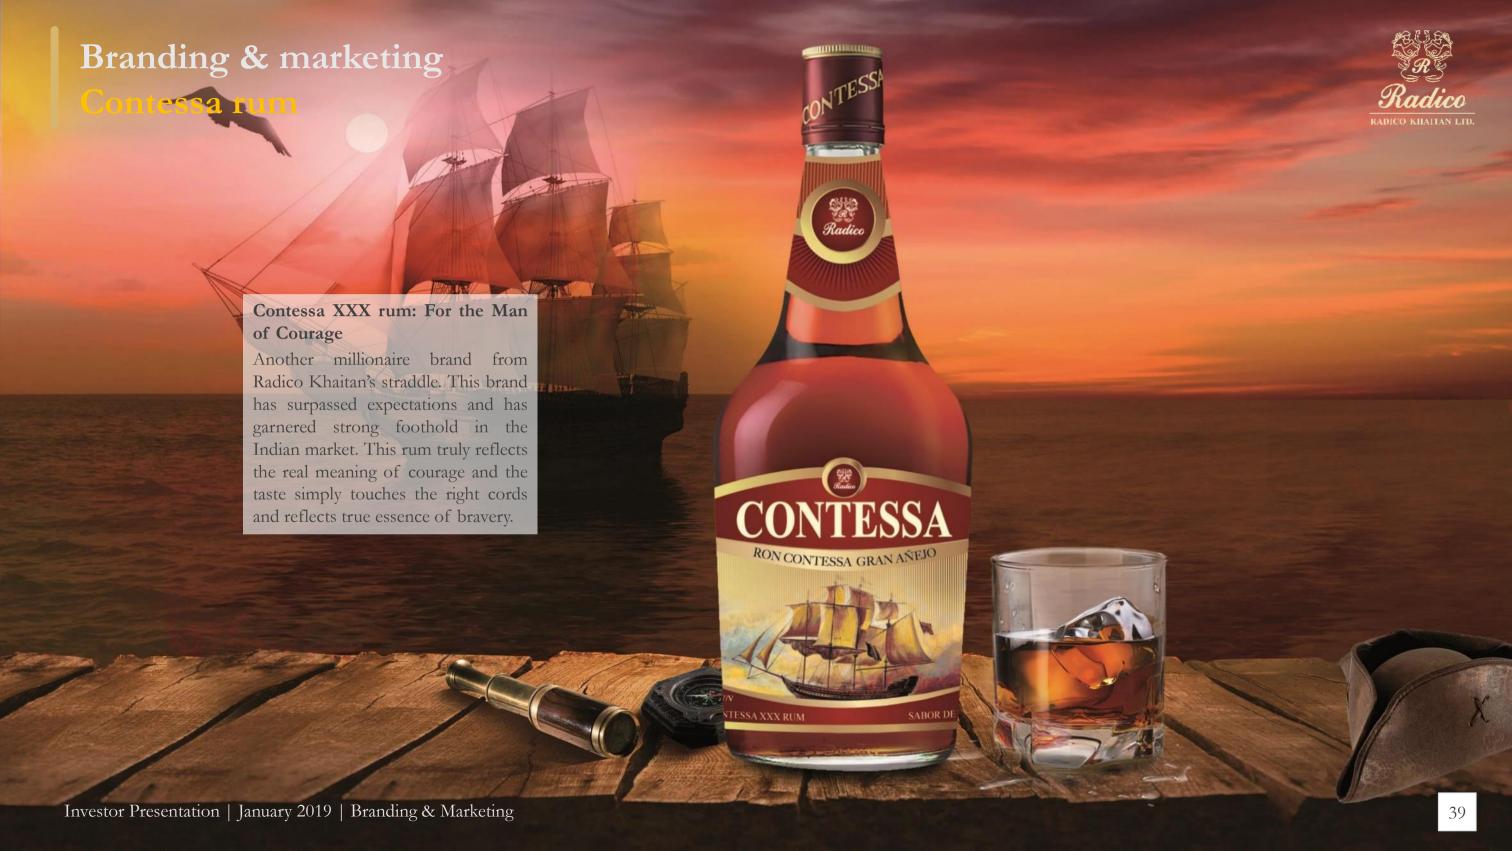

Launched Pluton **Bay** Premium Rum and 1965- The Spirit of Victory Premium Rum

One of the few companies in India to have developed its entire brand portfolio organically Four millionaire brands – 8 PM Whisky, Contessa Rum, Old Admiral Brandy and Magic Moments Vodka