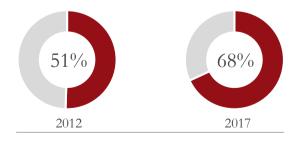

It is anticipated that by 2025, the top two categories elite and affluent will account for 40% of the total consumption (2016: 27%)

Source: Boston Consulting Group

Note: Income distribution – Elites correspond to household income of more than Rs. 20 Lacs, Affluent between 10-20 Lacs, Aspirers between 5-10 Lacs, Next Billion between 1.5-5 Lacs and Strugglers less than 1.5 Lacs