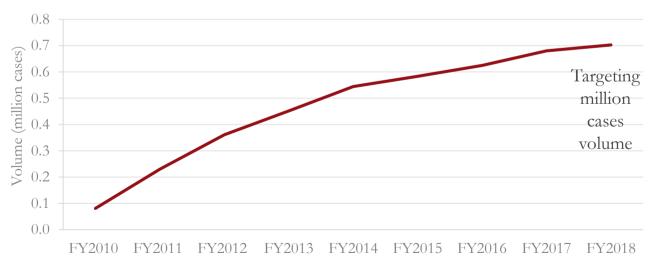

Launched Morpheus Super Premium Brandy; Magic Moments became a millionaire brand

Launched Magic Moments Verve, a super premium vodka followed by flavors of Verve

Launched ELECTRA, a premium ready to drink product

Launched Pluton **Bay** Premium Rum and 1965- The Spirit of Victory Premium Rum

One of the few companies in India to have developed its entire brand portfolio organically Four millionaire brands – 8 PM Whisky, Contessa Rum, Old Admiral Brandy and Magic Moments Vodka