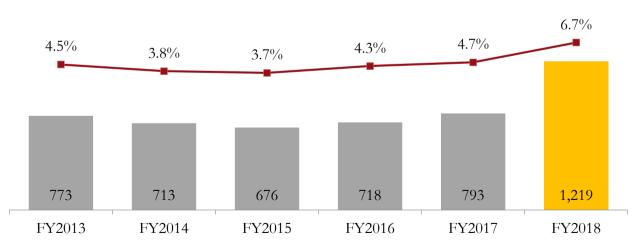

#### Net Comprehensive Income (Rs. Million) and Margin (%)

EPS (Rs.) and Dividend (%) Trend

#### Notes:

- Net revenues includes sales from CBUs
- FY2016 to FY2018 financials are based on IND-AS

Margins calculated based on revenue including CBU sales