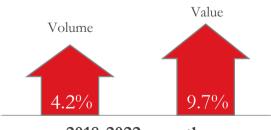

#### Sales of Spirits by Category (Volume)

#### Sales of Spirits by Category (Value)

- Spirits sales in India was 299 million cases in CY2017 (up 2.3% y-o-y) and is expected to reach 339 million cases by CY2022
- During 2018-22 period, IMFL sales value is expected to grow at a CAGR of 5.8% and sales volume at 2.6%