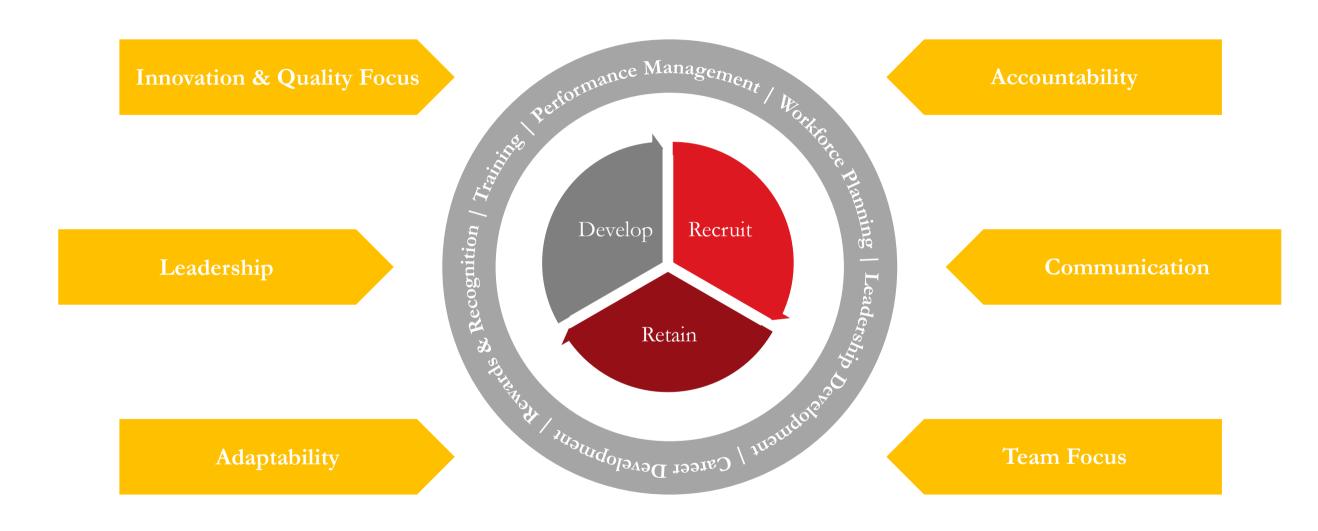

# Human resource development

## Recruit, retain and develop a team for future growth