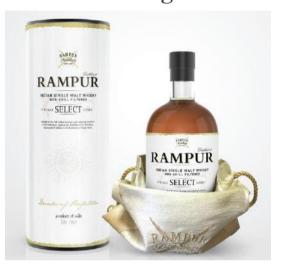

# Branding & marketing Rampur Indian single malt

#### Rampur Indian Single Malt Whisky: Decades of Perfection

Takes forward the rich heritage of Rampur, a princely state of British India and the 75 years of distillation expertise of Radico Khaitan, the pioneers of legendary spirits in India. Aged in the foothills of the Himalayas, Rampur is the Kohinoor of Single Malts. The Rampur Indian Single Malt is presented in a distinguished canister packaging. Treasured in a robust stout bottle with a thick base, the overall appearance is of under-stated luxury. The Rampur Indian Single Malt experience is enhanced with the addition of a cork with sleeve and a hand crafted silk pouch imparting a royal touch.

product of india 750ml 43%v/v

Investor Presentation | January 2019 | Branding & Marketing