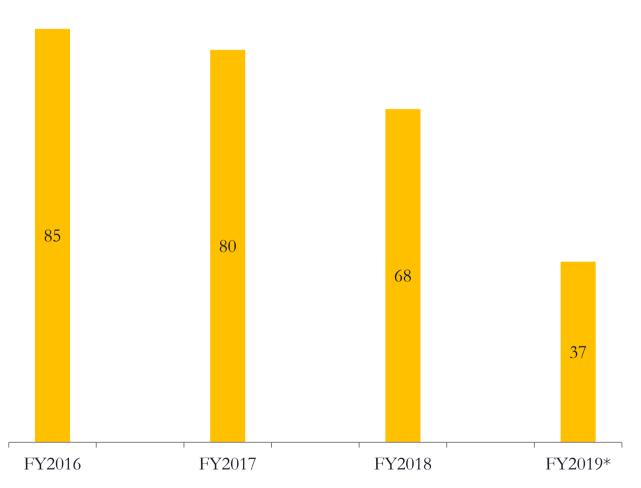

### Improved profitability and cash flows resulted in deleveraging and interest cost reduction

#### ...Resulted in annualized interest cost saving of 56%

<sup>\*</sup> Nine Month FY2019 Interest Cost is annualised to represent full year FY2019