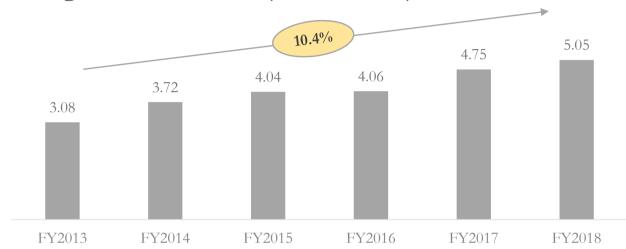

## Strong premiumization focus with over 10% growth since FY2013

#### Prestige & Above volume as % of Total volumes