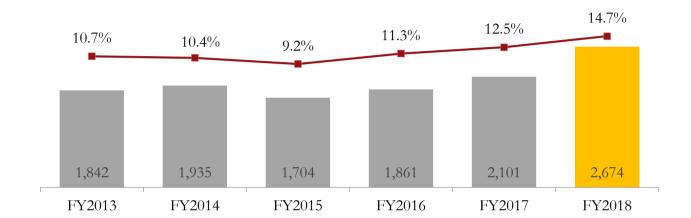

26% FY2018 Premium volume share

Consistently increasing Prestige & Above brand contribution to total IMFL volumes; 43% in value terms

Net Revenue 18.2 (Rs. billion)

FY2018

With EBITDA margin of 14.7%

## Consistent revenue with significantly improved profitability

#### EBITDA (Rs. Million) and Margin (%)

#### Notes:

- Net revenues includes sales from CBUs
- FY2016 to FY2018 financials are based on IND-AS

Margins calculated based on revenue including CBU sales