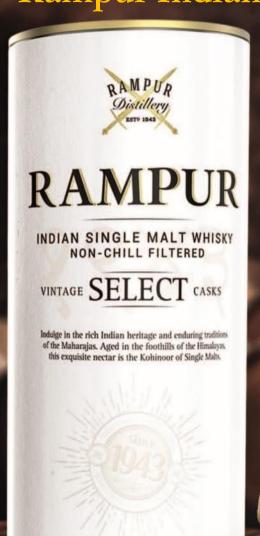

# Branding & marketing Rampur Indian single malt

#### Rampur Indian Single Malt Whisky: Decades of Perfection

Takes forward the rich heritage of Rampur, a princely state of British India and the 75 years of distillation expertise of Radico Khaitan, the pioneers of legendary spirits in India. Aged in the foothills of the Himalayas, Rampur is the Kohinoor of Single Malts. The Rampur Indian Single Malt is presented in a distinguished canister packaging. Treasured in a robust stout bottle with a thick base, the overall appearance is of under-stated luxury. The Rampur Indian Single Malt experience is enhanced with the addition of a cork with sleeve and a hand crafted silk pouch imparting a royal touch.

product of india 750ml 43%v/v

Investor Presentation | January 2019 | Branding & Marketing