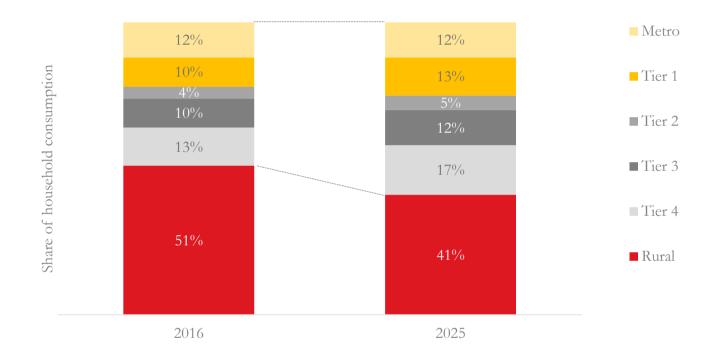

By 2025, 40% of India's population is expected to migrate to cities and will account for about 60% of the total expenditure

Source: Boston Consulting Group