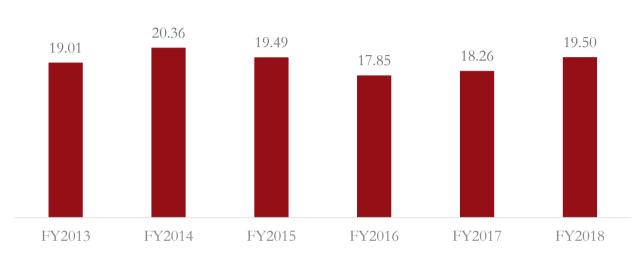

## Strong premiumization focus with over 10% growth since FY2013

#### Prestige & Above brands (Million cases)

#### Regular & Others brands (Million cases)

#### Total volumes (Million cases)

#### Prestige & Above volume as % of Total volumes