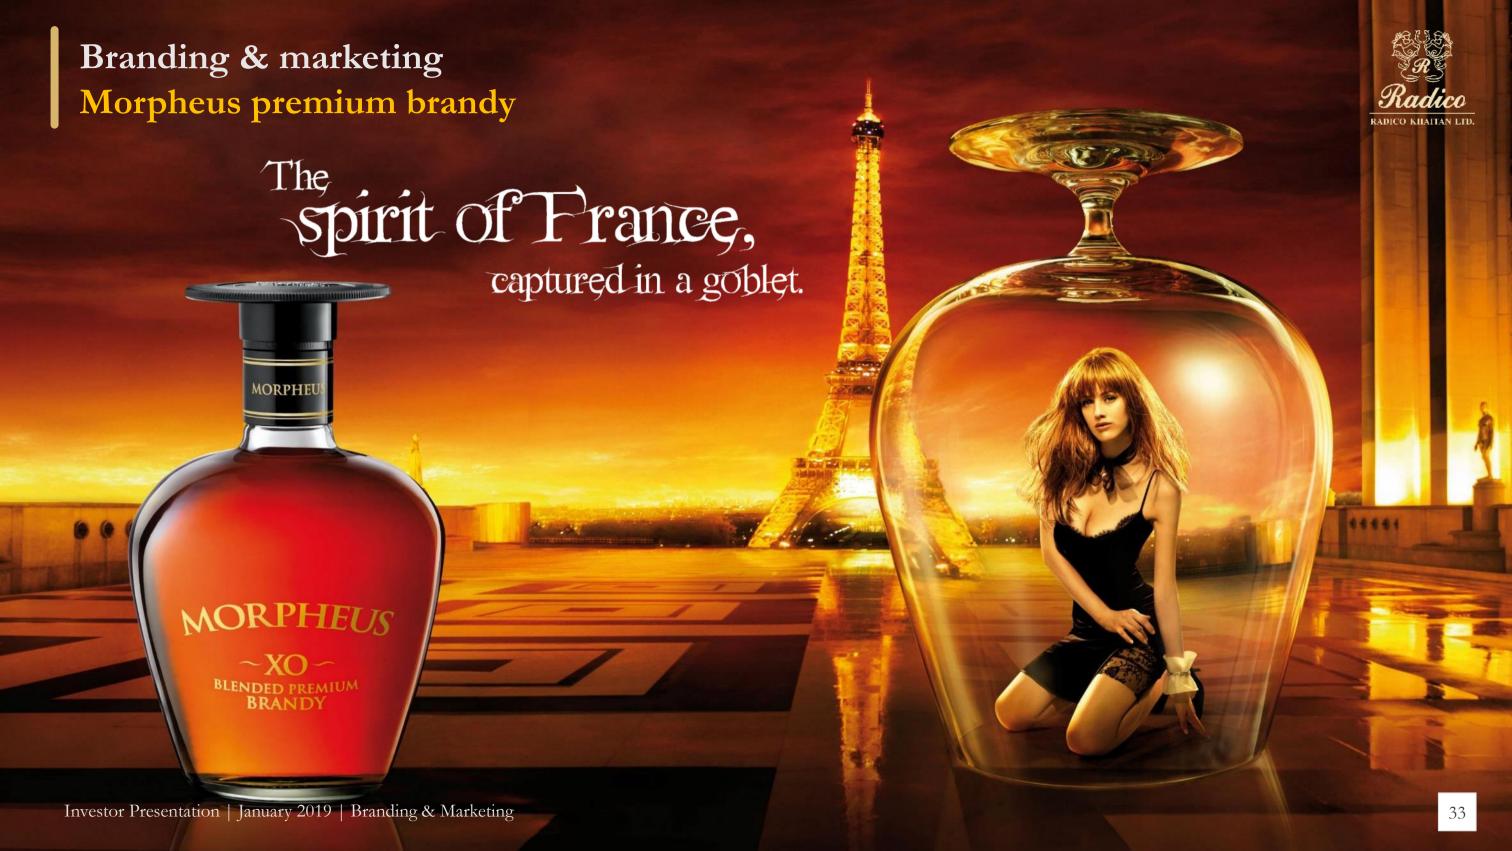

#### Morpheus leads the super premium brandy segment with over 60% market share

- Morpheus is a premium aged brandy
- Named after the Greek God of dreams - Morpheus
- Links in well with reflections, success, ambition and dreams
- Shape of bottle: Inspired from a brandy goblet. With the cap on it, looks like an inverted goblet

#### Morpheus Brandy

- India's first super premium brandy; holds a leading market share in this category
- Unique goblet shaped bottle
- Placement in more than 75% of A-class retail outlets with 90% repeat purchases