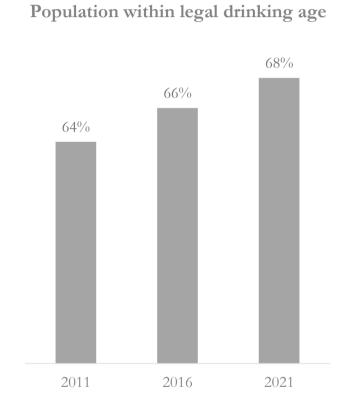

## Poised to become the third largest consumer market globally

India is one of the fastest growing economies in the world...

... with a young demographic profile and 66% of population within legal drinking age

Source: Central Statistics Office, IMF World Economic Outlook

Source: KPMG, Euromonitor International (May 2018)