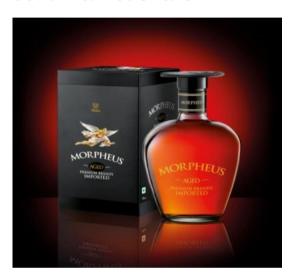

#### Morpheus leads the super premium brandy segment with over 60% market share

- Morpheus is a premium aged brandy
- Named after the Greek God of dreams - Morpheus
- Links in well with reflections, success, ambition and dreams
- Shape of bottle: Inspired from a brandy goblet. With the cap on it, looks like an inverted goblet

#### Morpheus Brandy

- India's first super premium brandy; holds a leading market share in this category
- Unique goblet shaped bottle
- Placement in more than 75% of A-class retail outlets with 90% repeat purchases