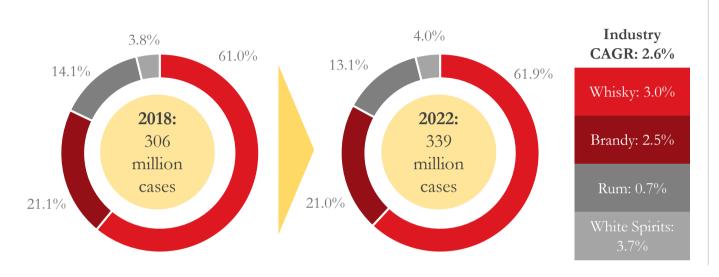

#### Sales of Spirits by Category (Value)

- Spirits sales in India was 299 million cases in CY2017 (up 2.3% y-o-y) and is expected to reach 339 million cases by CY2022
- During 2018-22 period, IMFL sales value is expected to grow at a CAGR of 5.8% and sales volume at 2.6%