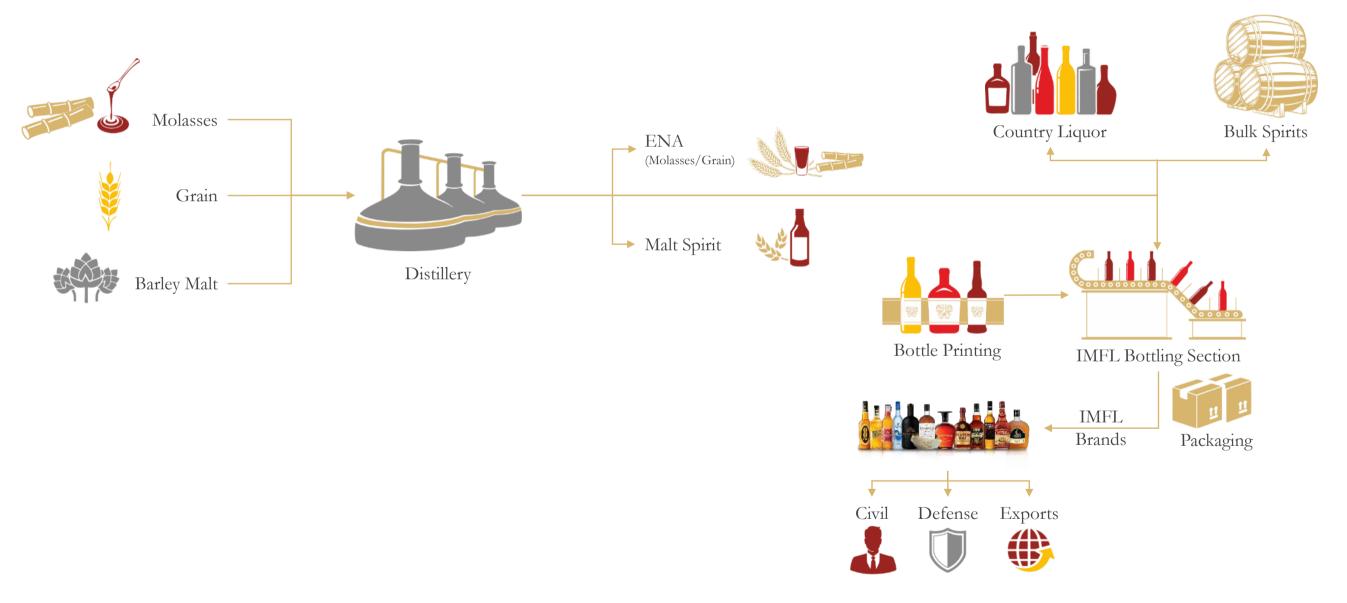

s manufacturers in India



1943 Year of Incorporation

75 years of experience in spirits making. One of the most recognized IMFL brands in India

157 Million litres

One of the largest spirits manufacturers. Operates three distilleries and one joint venture

33 Bottling units

Strategically limiting interstate taxes and transport costs. Five own and 28 contract bottling units spread across the country

75,000 Retailers

Strong distribution network. Sale through over 75,000 retail and 8,000 on premise outlets

26% FY2018 Premium volume share

Consistently increasing Prestige & Above brand contribution to total IMFL volumes; 43% in value terms

Net Revenue 18.2 (Rs. billion)

FY2018

With EBITDA margin of 14.7%

## Integrated business model

## Transformation led by vertical integration





## Brand portfolio

# Broad choice for consumers with focus on premium brands



| MRP                                  | Whisky