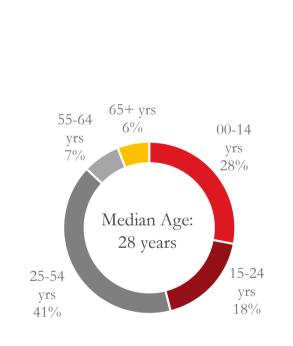

# India consumption growth

## Poised to become the third largest consumer market globally

India is one of the fastest growing economies in the world...

... with a young demographic profile and 66% of population within legal drinking age

Source: Central Statistics Office, IMF World Economic Outlook

Source: KPMG, Euromonitor International (May 2018)