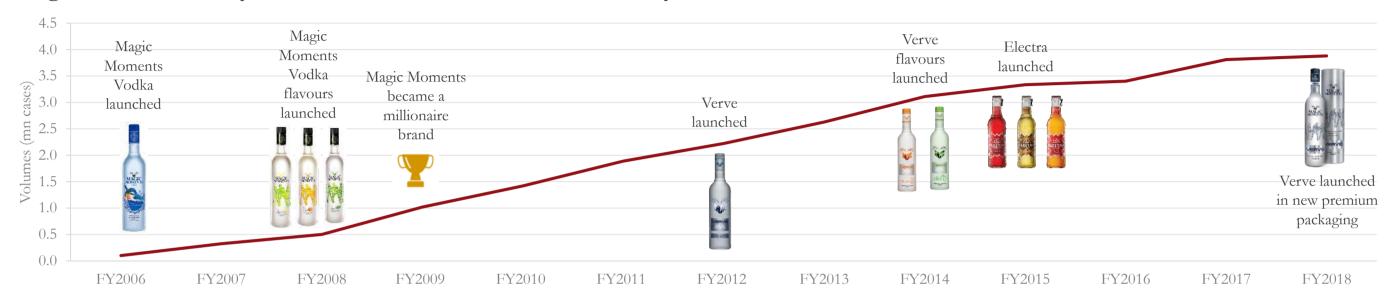

## Innovation and brand building Twelve brands launched in the last decade, eleven are in premium categories

Started the branded IMFL division and launched its first brand 8 PM Whisky:

Became a millionaire brand in first year of launch

After creating brands in high volume regular categories, launched the first product in the semi premium category, Magic Moments Vodka

Launched After Dark, a premium category whisky

Launched two new flavors of Magic **Moments** Verve Vodka

Launched Rampur Indian Single Malt luxury whisky and Regal Talons Semi Deluxe whisky

Launched Jaisalmer, a luxury Indian craft gin, 8PM Premium Black whisky and Morpheus Blue super premium brandy

Launched Old Admiral Brandy in the regular category; Became one of the leading brands in CSD

Launched Morpheus Super Premium Brandy; Magic Moments became a millionaire brand

Launched Magic Moments Verve, a super premium vodka followed by flavors of Verve

Launched ELECTRA, a premium ready to drink product

Launched Pluton **Bay** Premium Rum and 1965- The Spirit of Victory Premium Rum

One of the few companies in India to have developed its entire brand portfolio organically Four millionaire brands – 8 PM Whisky, Contessa Rum, Old Admiral Brandy and Magic Moments Vodka