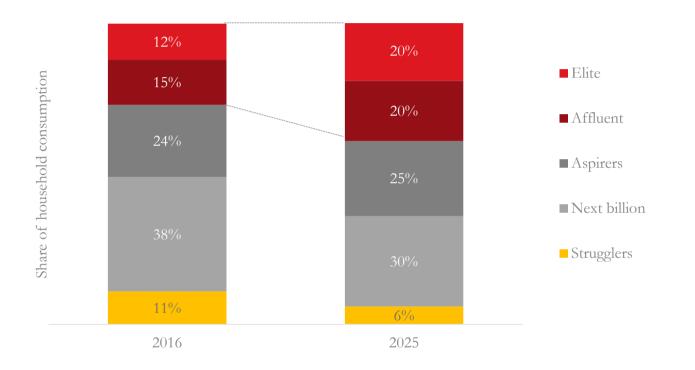

It is anticipated that by 2025, the top two categories elite and affluent will account for 40% of the total consumption (2016: 27%)

Source: Boston Consulting Group

Note: Income distribution – Elites correspond to household income of more than Rs. 20 Lacs, Affluent between 10-20 Lacs, Aspirers between 5-10 Lacs, Next Billion between 1.5-5 Lacs and Strugglers less than 1.5 Lacs