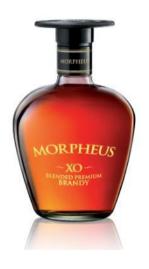

#### Morpheus leads the super premium brandy segment with over 60% market share

- Morpheus is a premium aged brandy
- Named after the Greek God of dreams - Morpheus
- Links in well with reflections, success, ambition and dreams
- Shape of bottle: Inspired from a brandy goblet. With the cap on it, looks like an inverted goblet

#### Morpheus Brandy

- India's first super premium brandy; holds a leading market share in this category
- Unique goblet shaped bottle
- Placement in more than 75% of A-class retail outlets with 90% repeat purchases