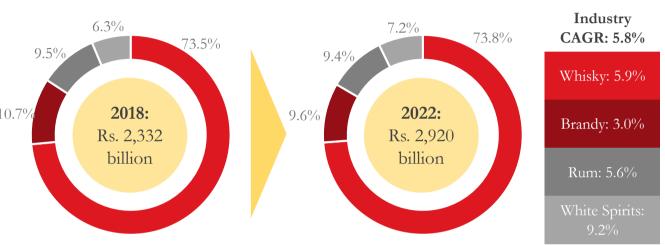

#### Sales of Spirits by Category (Volume)

#### Sales of Spirits by Category (Value)

- Spirits sales in India was 299 million cases in CY2017 (up 2.3% y-o-y) and is expected to reach 339 million cases by CY2022
- During 2018-22 period, IMFL sales value is expected to grow at a CAGR of 5.8% and sales volume at 2.6%