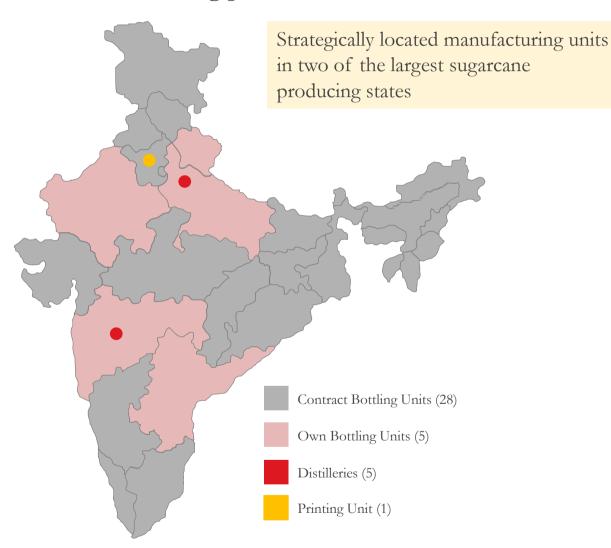

## One of the largest spirits manufacturers in India

1943 Year of Incorporation

75 years of experience in spirits making. One of the most recognized IMFL brands in India

157 Million litres

One of the largest spirits manufacturers. Operates three distilleries and one joint venture

33 Bottling units

Strategically limiting interstate taxes and transport costs. Five own and 28 contract bottling units spread across the country

75,000 Retailers

Strong distribution network. Sale through over 75,000 retail and 8,000 on premise outlets

#### Pan India manufacturing platform to cater to customer needs

| Location   | Distilleries | Molasses                  | Grain | Malt | Total |  |
|------------|--------------|---------------------------|-------|------|-------|--|
|            |              | Capacity (million litres) |       |      |       |  |
| Rampur     | 3            | 75.0                      | 27.0  | 0.5  | 102.5 |  |
| Aurangabad | 2            | 40.0                      | 15.0  | 0.0  | 55.0  |  |
| Total      | 5            | 115.0                     | 42.0  | 0.5  | 157.5 |  |