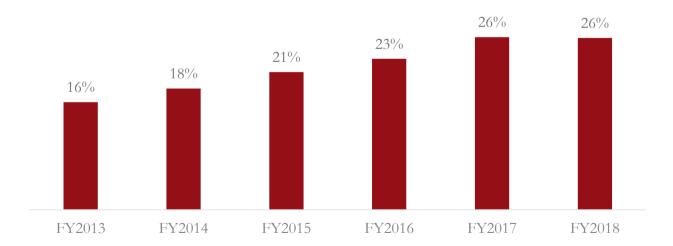

#### Premium growth

- Growth driven by Prestige & Above category brands
- Strong premiumization focus with over 10% volume growth since FY2013
- Prestige & Above category contribute to 26% of IMFL volumes and 43% of the IMFL value sales during FY2018

## Strong premiumization focus with over 10% growth since FY2013

#### Prestige & Above volume as % of Total volumes