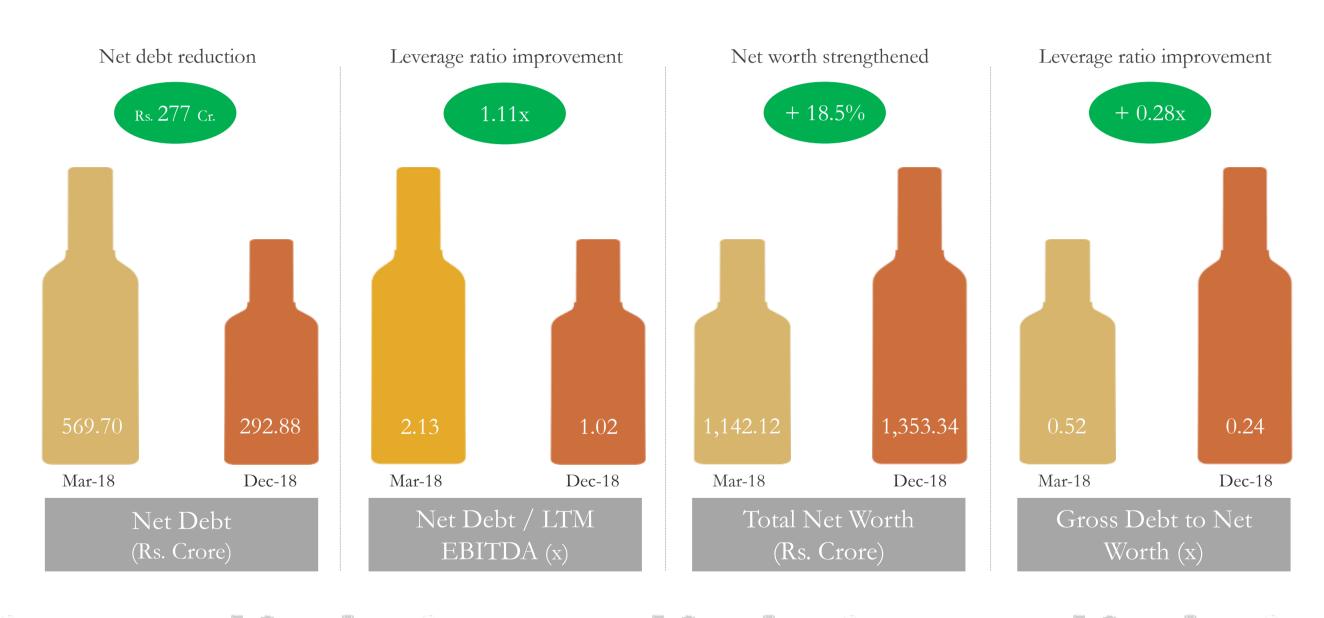

## Reduced leverage and improved capital structure ratios

### Improved profitability and cash flows resulted in deleveraging and interest cost reduction