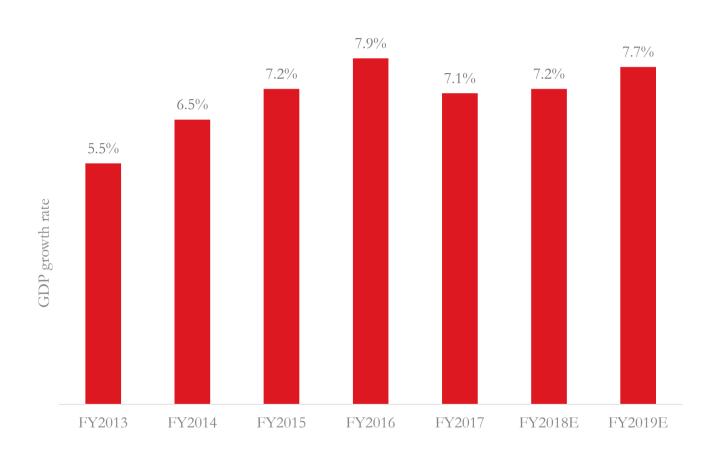

# India consumption growth

## Poised to become the third largest consumer market globally

India is one of the fastest growing economies in the world...

... with a young demographic profile and 66% of population within legal drinking age

Source: Central Statistics Office, IMF World Economic Outlook

Source: KPMG, Euromonitor International (May 2018)