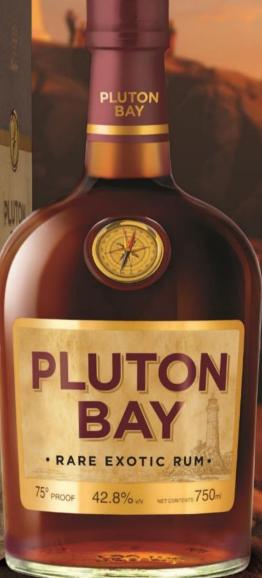

#### Pluton Bay Rum

- The bottle is transparent and has a rustic view
- A key differentiator from the existing competition having a unique tear off sleeve (one of its kind) and pilfer proof bottle
- Enhances ease of portability and decantation

#### Pluton Bay Rare Exotic Rum: Spirit of Adventure

A unique experience, with a perfect blend of international design and world-class packaging. Rare and smooth taste, offering a premium blend. A rich, full and spicy dark rum with caramel and spice on the nose. Smooth and medium-bodied rum. A suitable and fine mixing rum if ever there was one.