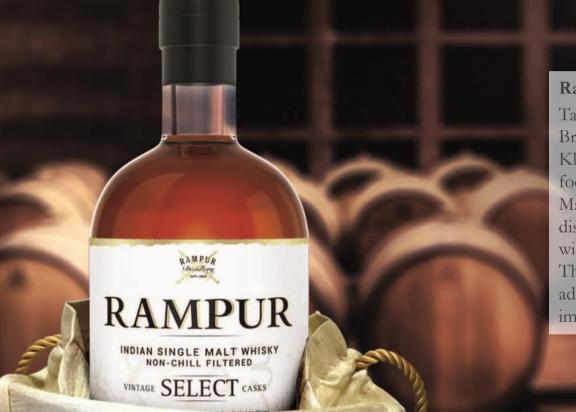

# Branding & marketing Rampur Indian single malt

#### Rampur Indian Single Malt Whisky: Decades of Perfection

Takes forward the rich heritage of Rampur, a princely state of British India and the 75 years of distillation expertise of Radico Khaitan, the pioneers of legendary spirits in India. Aged in the foothills of the Himalayas, Rampur is the Kohinoor of Single Malts. The Rampur Indian Single Malt is presented in a distinguished canister packaging. Treasured in a robust stout bottle with a thick base, the overall appearance is of under-stated luxury. The Rampur Indian Single Malt experience is enhanced with the addition of a cork with sleeve and a hand crafted silk pouch imparting a royal touch.

product of india 750ml 43%v/v

Investor Presentation | January 2019 | Branding & Marketing