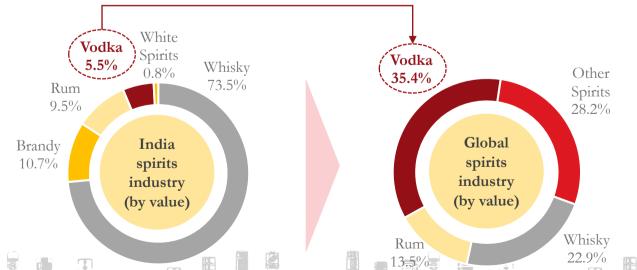

#### Change of Indian consumer preference towards global vodka consumption pattern represents significant growth opportunity

- Radico Khaitan's Magic Moments vodka has over 50% market share
- The Millionaire Club ranked Magic Moments as the 11<sup>th</sup> largest vodka globally
- Market share of vodka (in value terms) in the global spirits industry is about 35% compared to only 5.5% in India
- Changing consumption patterns and consumer preference represent significant growth opportunity for already a market leader, Radico Khaitan