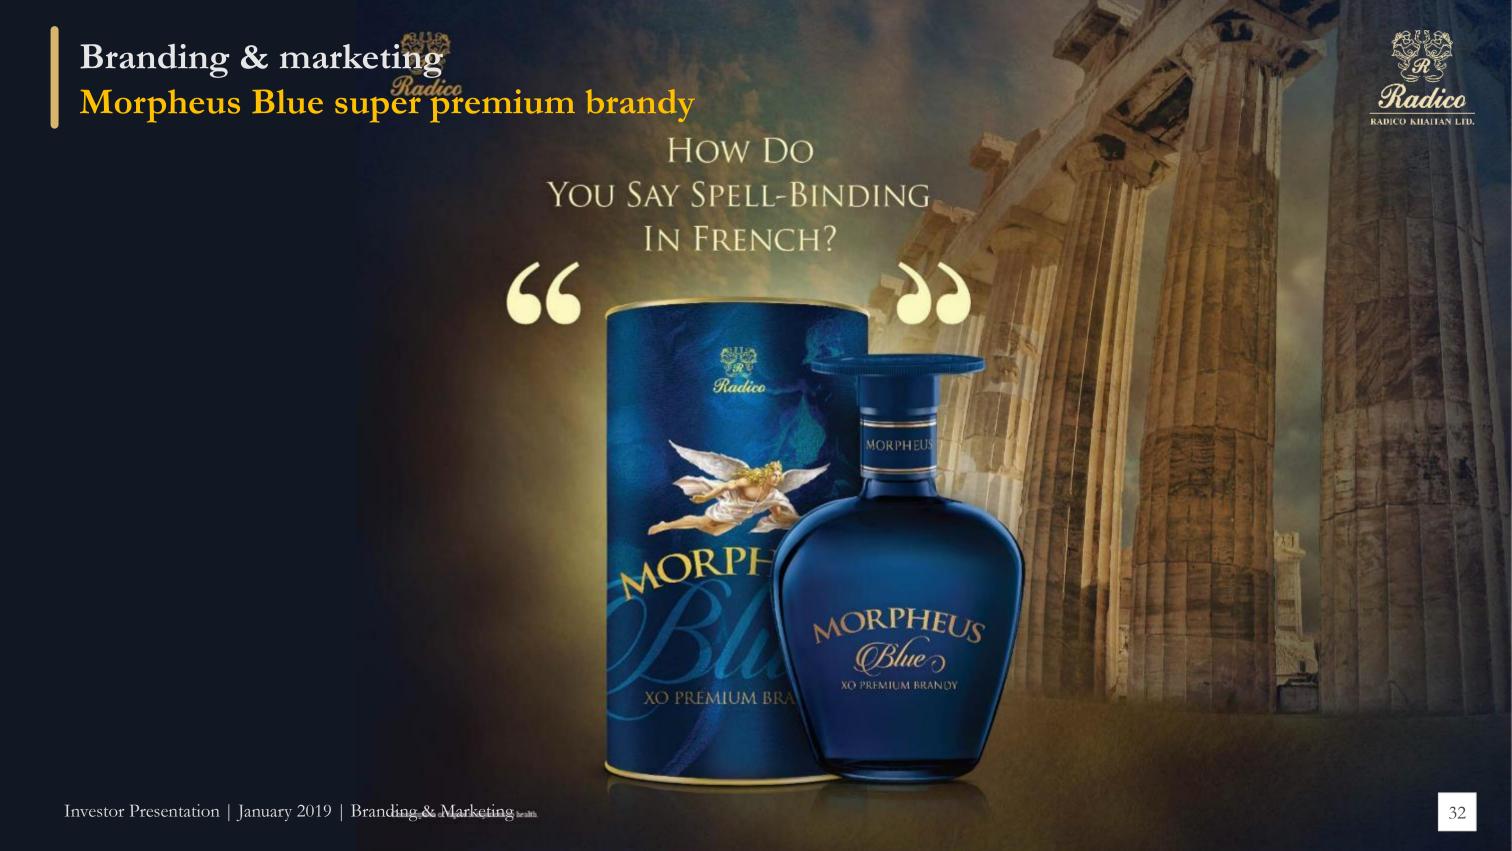

#### Morpheus leads the super premium brandy segment with over 60% market share

- Morpheus is a premium aged brandy
- Named after the Greek God of dreams - Morpheus
- Links in well with reflections, success, ambition and dreams
- Shape of bottle: Inspired from a brandy goblet. With the cap on it, looks like an inverted goblet

#### Morpheus Brandy

- India's first super premium brandy; holds a leading market share in this category
- Unique goblet shaped bottle
- Placement in more than 75% of A-class retail outlets with 90% repeat purchases