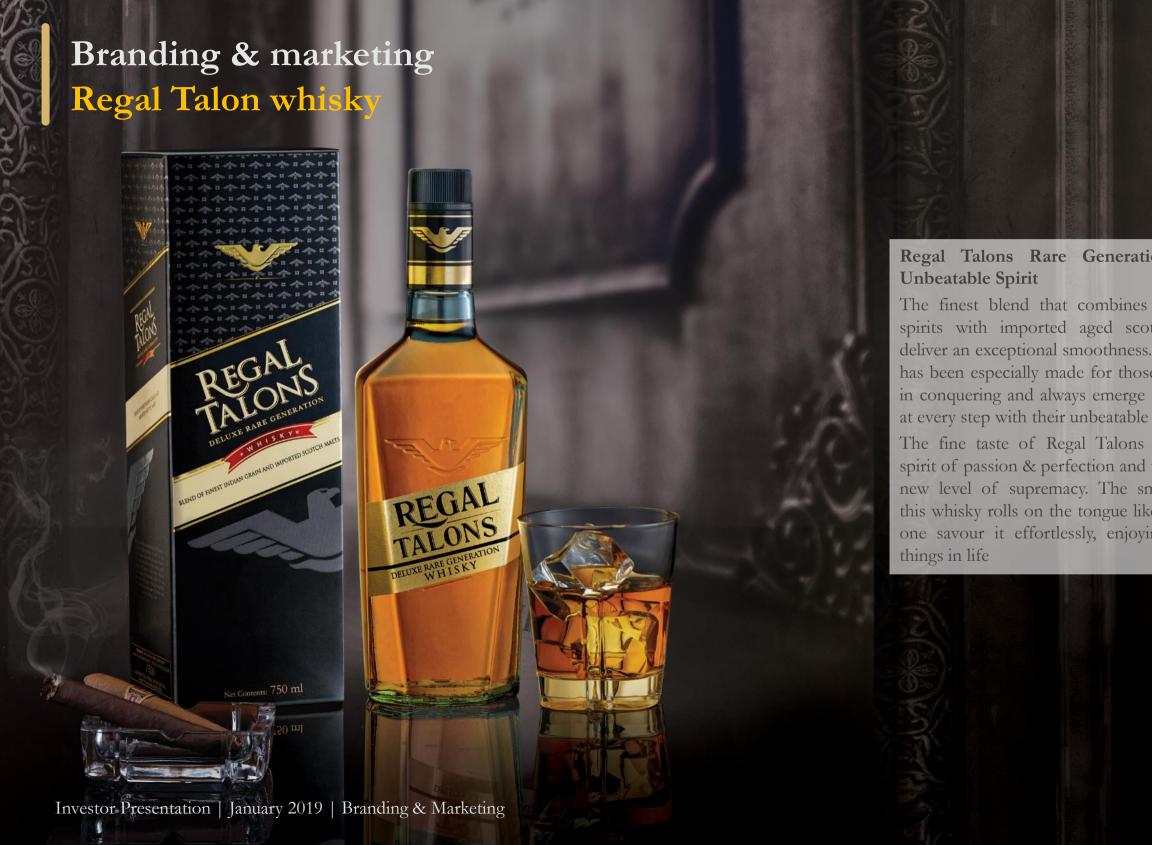

# Regal Talons Rare Generation Whisky:

The finest blend that combines Indian grain spirits with imported aged scotch malts to deliver an exceptional smoothness. Regal Talons has been especially made for those who believe in conquering and always emerge as champions at every step with their unbeatable spirit.

The fine taste of Regal Talons sets free the spirit of passion & perfection and takes one to a new level of supremacy. The smoothness of this whisky rolls on the tongue like silk and lets one savour it effortlessly, enjoying the finest