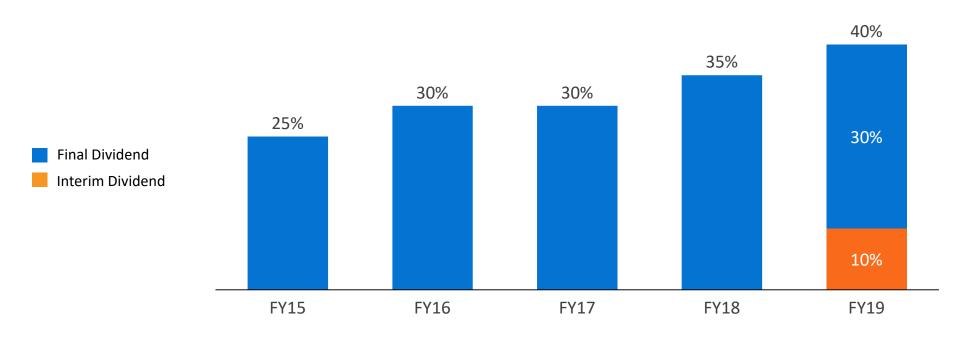

# Sharing Profits...Consistently

| Particulars (in Rs)             | FY15   | FY16   | FY17   | FY18   | FY19   |
|---------------------------------|--------|--------|--------|--------|--------|
| Consolidated Book Value / Share | 106.84 | 124.08 | 119.56 | 148.87 | 176.35 |
| Consolidated Earnings / Share   | 17.12  | 18.82  | 17.30  | 21.98  | 36.66  |
| Dividend / Share                | 2.50   | 3.00   | 3.00   | 3.50   | 4.00   |