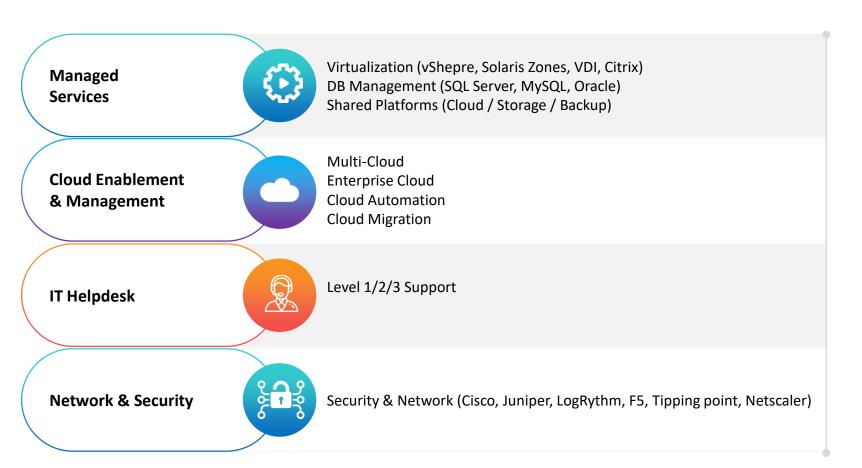

#### **Managed Infrastructure Services**

Managed Services | Cloud Enablement & Management | IT Helpdesk | Network & Security

Cost & Operations
Efficiency

Value Chain Optimization

Faster Time to Market

Training & Support

### **Managed Infrastructure Services**

Consulting Services Deployment Migration Managed Services

Strategic Partnership

Round the clock
Support

Versatile host of
technologies

Global Delivery
Model

Round the clock
Support

Scalable training model
for infrastructure

Automation

### Managed Infrastructure Services - Case Study

- **Fintech** Designed & initiated Cloud Optimization involving Database & Application migration from MySQL to AWS Aurora Database.
- **Fintech** Migration of their entire infrastructure to Amazon Cloud Services.
- **Logistics** We are providing Cloud Migration Service of Firewall. We will analyse, plan , design, build, configure and migrate their On-premise firewall solution to MS Azure firewall on Cloud.