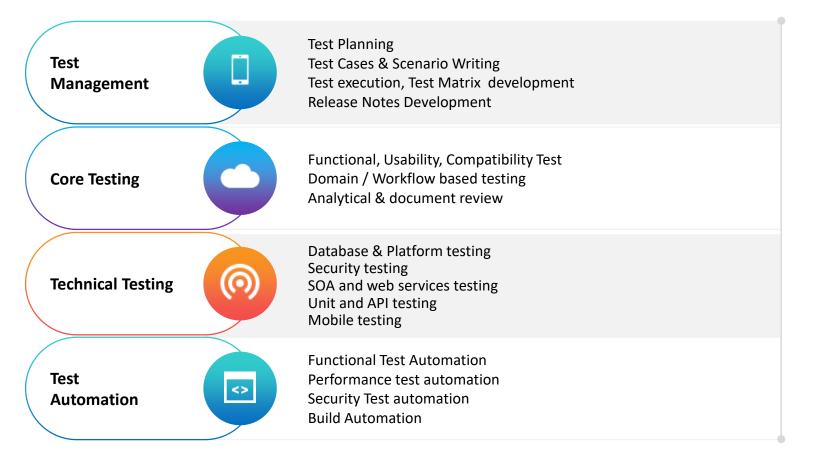

### **Testing Services**

Managed Services Mobile Test Lab Domain Specific Frameworks Performance Engineering

### **Testing Services - Case Study**

- Retail Developed Automation Suite in Selenium to ensure that all retail application works with multiple systems (POS, Carriers, Payment).
- **Telecom** Saksoft prepared a detail test cases for their product VoiceConnect UI portal as well as Web methods testing.
- **Education** Saksoft conducted Penetration testing to identify the loopholes & vulnerabilities to reduce the attack risk
- ISV Streamlined the product release process effectively through automation testing
- Media Saksoft performed the Mobile App testing
- Fintech Saksoft ensured security through rigorous security and performance testing