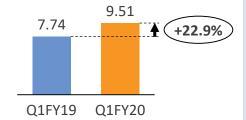

#### PAT

- ✓ Net profit after tax (before minority interest) for Q1FY20 stood at Rs.9.51 Crs as compared to Rs.7.74 Crs for Q1FY19, a growth of 22.9%
- ✓ The Company recorded a PAT margin (before minority interest) of 10.4% higher by 105 bps as compared to Q1FY19