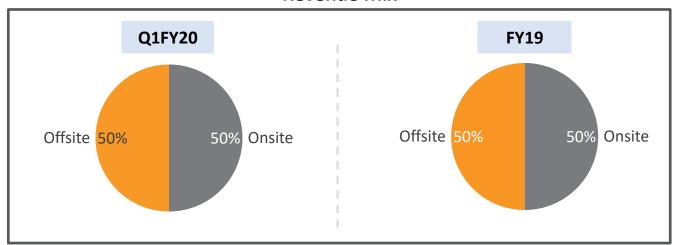

### **Revenue by Geography**

| CUSTOMER METRICS                                  | Q1FY20 | FY19 |  |  |
|---------------------------------------------------|--------|------|--|--|
| (a) No of clients/customers per Million Dollar ** |        |      |  |  |
| Revenue more than 1 Million Dollar                | 6      | 6    |  |  |
| Revenue more than 0.5 Million Dollar              | 7      | 7    |  |  |
| (b) Client's Contribution to Revenue              |        |      |  |  |
| Revenue from Top 5                                | 45%    | 45%  |  |  |
| Revenue from Top 10                               | 56%    | 52%  |  |  |
| Revenue from Top 20                               | 65%    | 60%  |  |  |