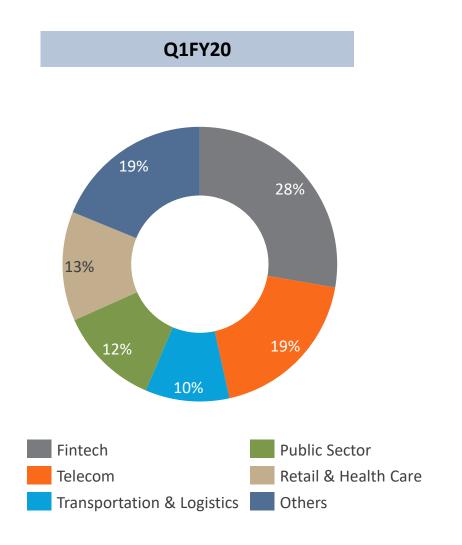

on to Revenue              |        |      |  |  |
| Revenue from Top 5                                | 45%    | 45%  |  |  |
| Revenue from Top 10                               | 56%    | 52%  |  |  |
| Revenue from Top 20                               | 65%    | 60%  |  |  |

### **Revenue Mix**



| HEADCOUNT METRICS           | Q1FY20 | FY19  |  |  |  |
|-----------------------------|--------|-------|--|--|--|
| (a) Headcount & Utilization |        |       |  |  |  |
| Total Employee Count        | 1,175  | 1,168 |  |  |  |
| Technical                   | 1,044  | 1,031 |  |  |  |
| Support                     | 131    | 137   |  |  |  |
| (b) Utilization-IT Services |        |       |  |  |  |
| Excluding trainees          | 85%    | 84%   |  |  |  |

### **Revenue By Verticals**







## Q1 FY20 Income Statement



| Particulars (in Rs. Crs)     | Q1FY20 | Q1FY19 | Y-o-Y (%) | Q4FY19 | Q-o-Q (%) |
|------------------------------|--------|--------|-----------|--------|-----------|
| Total Revenue                | 91.19  | 82.54  | 10.5%     | 93.67  | -2.6%     |
| Employee Expenses            | 45.59  | 39.56  |           | 42.09  |           |
| Support/ Third Party charges | 22.70  | 21.92  |           | 21.82  |           |
| Other Expenses               | 6.73   | 9.53   |           | 12.73  |           |
| EBITDA^                      | 16.17  | 11.53  | 40.2%     | 17.03  | -5.0%     |
| EBITDA^(%)                   | 17.7%  | 14.0%  |           | 18.2%  |           |
| Other Income                 | 0.63   | 1.20   |           | -0.01  |           |
| Depreci