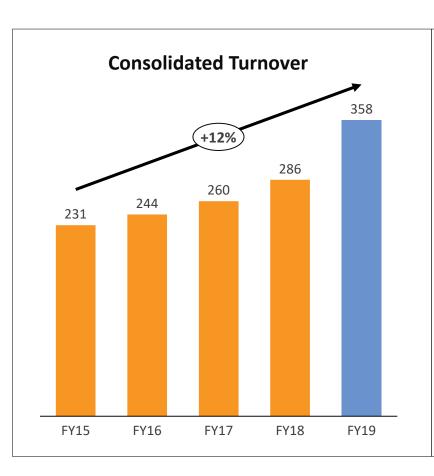

# Historical Financial Highlights

## Historical Trend

(in Rs. Crores)

### Historical Consolidated Income Statement

| Particulars (in Rs. Crs)     | FY15   | FY16   | FY17   | FY18   | FY19   |
|------------------------------|--------|--------|--------|--------|--------|
| Total Revenue                | 231.40 | 243.73 | 259.50 | 285.87 | 358.05 |
| Employee Expenses            | 96.69  | 112.38 | 120.75 | 135.41 | 165.42 |
| Support/ Third Party charges | 70.42  | 60.14  | 70.38  | 75.26  | 91.41  |
| Other Expenses               | 38.20  | 35.02  | 35.46  | 35.60  | 42.06  |
| EBITDA                       | 26.09  | 36.19  | 32.91  | 39.60  | 59.16  |
| EBITDA(%)                    | 11.3%  | 14.8%  | 12.7%  | 13.9%  | 16.5%  |
| Other Income                 | 2.12   | 2.16   | 1.93   | 2.30   | 2.18   |
| Depreciation                 | 1.30   | 1.02   | 1.31   | 2.87   | 4.27   |
| EBIT                         | 26.91  | 37.33  | 33.53  | 39.03  | 57.07  |
| EBIT(%)                      | 11.6%  | 15.3%  | 12.9%  | 13.6%  | 15.9%  |
| Finance Cost                 | 4.21   | 4.32   | 4.65   | 5.21   | 4.80   |
| Profit Before Tax            | 22.70  | 33.01  | 28.88  | 33.82  | 52.27  |
| Profit Before Tax(%)         | 9.8%   | 13.5%  | 11.1%  | 11.8%  | 14.6%  |
| Тах                          | 5.33   | 11.23  | 8.79   | 9.41   | 14.06  |
| Profit After Tax*            | 17.37  | 21.77  | 20.09  | 24.41  | 38.21  |
| Profit After Tax(%)          | 7.5%   | 8.9%   | 7.7%   | 8.5%   | 10.7%  |
| EPS                          | 17.12  | 18.82  | 17.30  | 21.98  | 36.66  |