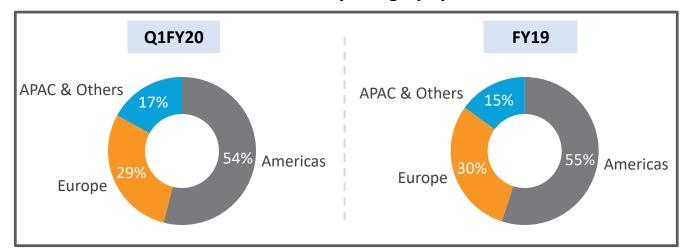

### **Revenue by Geography**

| CUSTOMER METRICS                                  | Q1FY20 | FY19 |  |  |
|---------------------------------------------------|--------|------|--|--|
| (a) No of clients/customers per Million Dollar ** |        |      |  |  |
| Revenue more than 1 Million Dollar                | 6      | 6    |  |  |
| Revenue more than 0.5 Million Dollar              | 7      | 7    |  |  |
| (b) Client's Contribution to Revenue              |        |      |  |  |
| Revenue from Top 5                                | 45%    | 45%  |  |  |
| Revenue from Top 10                               | 56%    | 52%  |  |  |
| Revenue from Top 20                               | 65%    | 60%  |  |  |