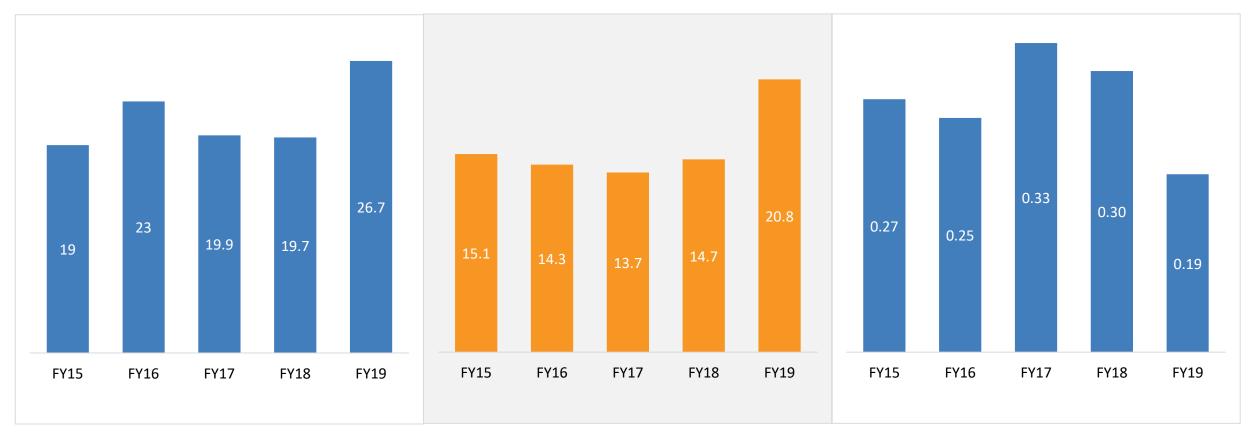

## Key Ratios

# Sharing Profits...Consistently

| Particulars (in Rs)             | FY15   | FY16   | FY17   | FY18   | FY19   |
|---------------------------------|--------|--------|--------|--------|--------|
| Consolidated Book Value / Share | 106.84 | 124.08 | 119.56 | 148.87 | 176.35 |
| Consolidated Earnings / Share   | 17.12  | 18.82  | 17.30  | 21.98  | 36.66  |
| Dividend / Share                | 2.50   | 3.00   | 3.00   | 3.50   | 4.00   |