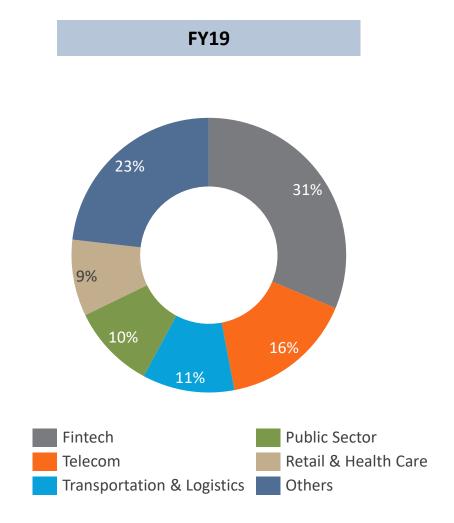

to Revenue              |        |      |  |  |
| Revenue from Top 5                                | 45%    | 45%  |  |  |
| Revenue from Top 10                               | 56%    | 52%  |  |  |
| Revenue from Top 20                               | 65%    | 60%  |  |  |

### **Revenue Mix**



| HEADCOUNT METRICS           | Q1FY20 | FY19  |  |  |  |
|-----------------------------|--------|-------|--|--|--|
| (a) Headcount & Utilization |        |       |  |  |  |
| Total Employee Count        | 1,175  | 1,168 |  |  |  |
| Technical                   | 1,044  | 1,031 |  |  |  |
| Support                     | 131    | 137   |  |  |  |
| (b) Utilization-IT Services |        |       |  |  |  |
| Excluding trainees          | 85%    | 84%   |  |  |  |

### **Revenue By Verticals**







## Q1 FY20 Income Statement



| Particulars (in Rs. Crs)     | Q1FY20 | Q1FY19 | Y-o-Y (%) | Q4FY19 | Q-o-Q (%) |
|------------------------------|--------|--------|-----------|--------|-----------|
| Total Revenue                | 91.19  | 82.54  | 10.5%     | 93.67  | -2.6%     |
| Employee Expenses            | 45.59  | 39.56  |           | 42.09  |           |
| Support/ Third Party charges | 22.70  | 21.92  |           | 21.82  |           |
| Other Expenses               | 6.73   | 9.53   |           | 12.73  |           |
| EBITDA^                      | 16.17  | 11.53  | 40.2%     | 17.03  | -5.0%     |
| EBITDA^(%)                   | 17.7%  | 14.0%  |           | 18.2%  |           |
| Other Income                 | 0.63   | 1.20   |           | -0.01  |           |
| Depreciat