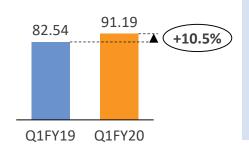

#### Revenue

- ✓ The Company recorded Revenue of Rs.91.19 Crs during Q1FY20, as against Rs.82.54 Crs in Q1FY19 a growth of 10.5%
- ✓ Revenue growth was primarily due to the strategy shift of working on a vertical based focus and dedicated team model with our customers