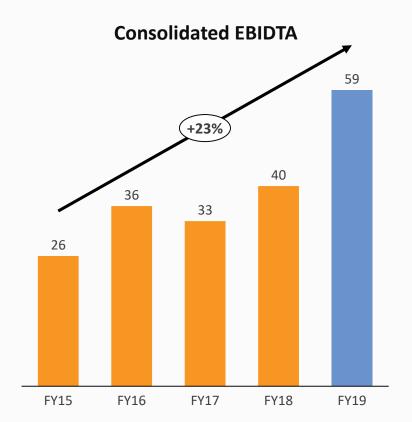

# Historical Financial Highlights

## Historical Trend

(in Rs. Crores)

### Historical Consolidated Income Statement

| Particulars (in Rs. Crs)     | FY15   | FY16   | FY17   | FY18   | FY19   |
|------------------------------|--------|--------|--------|--------|--------|
| Total Revenue                | 231.40 | 243.73 | 259.50 | 285.87 | 358.05 |
| Employee Expenses            | 96.69  | 112.38 | 120.75 | 135.41 | 165.42 |
| Support/ Third Party charges | 70.42  | 60.14  | 70.38  | 75.26  | 91.41  |
| Other Expenses               | 38.20  | 35.02  | 35.46  | 35.60  | 42.06  |
| EBITDA                       | 26.09  | 36.19  | 32.91  | 39.60  | 59.16  |
| EBITDA(%)                    | 11.3%  | 14.8%  | 12.7%  | 13.9%  | 16.5%  |
| Other Income                 | 2.12   | 2.16   | 1.93   | 2.30   | 2.18   |
| Depreciation                 | 1.30   | 1.02   | 1.31   | 2.87   | 4.27   |
| EBIT                         | 26.91  | 37.33  | 33.53  | 39.03  | 57.07  |
| EBIT(%)                      | 11.6%  | 15.3%  | 12.9%  | 13.6%  | 15.9%  |
| Finance Cost                 | 4.21   | 4.32   | 4.65   | 5.21   | 4.80   |
| Profit Before Tax            | 22.70  | 33.01  | 28.88  | 33.82  | 52.27  |
| Profit Before Tax(%)         | 9.8%   | 13.5%  | 11.1%  | 11.8%  | 14.6%  |
| Тах                          | 5.33   | 11.23  | 8.79   | 9.41   | 14.06  |
| Profit After Tax*            | 17.37  | 21.77  | 20.09  | 24.41  | 38.21  |
| Profit After Tax(%)          | 7.5%   | 8.9%   | 7.7%   | 8.5%   | 10.7%  |
| EPS                          | 17.12  | 18.82  | 17.30  | 21.98  | 36.66  |