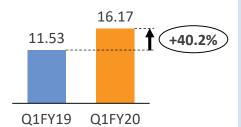

#### **EBITDA**

- ✓ EBIDTA for Q1FY20 stood at Rs.16.17 Crs as compared to Rs.11.53 Crs for Q1FY19, a growth of 40.2%
- ✓ EBIDTA margins stood at 17.7% as compared to 14.0% an increase of 376 bps
- ✓ The EBITDA for Q1FY20 is higher by Rs 1.25 Crs on account of adoption of Ind AS 116 resulting in an impact of 1.37%