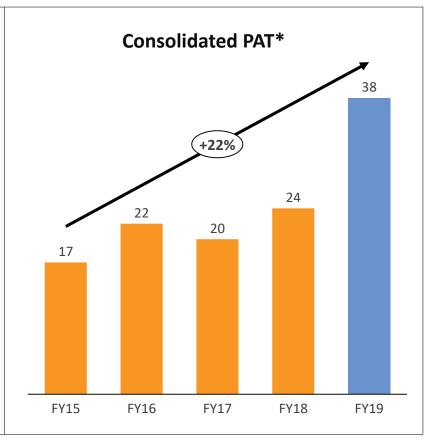

# Historical Financial Highlights

## Historical Trend

(in Rs. Crores)

### Historical Consolidated Income Statement

| Particulars (in Rs. Crs)     | FY15   | FY16   | FY17   | FY18   | FY19   |
|------------------------------|--------|--------|--------|--------|--------|
| Total Revenue                | 231.40 | 243.73 | 259.50 | 285.87 | 358.05 |
| Employee Expenses            | 96.69  | 112.38 | 120.75 | 135.41 | 165.42 |
| Support/ Third Party charges | 70.42  | 60.14  | 70.38  | 75.26  | 91.41  |
| Other Expenses               | 38.20  | 35.02  | 35.46  | 35.60  | 42.06  |
| EBITDA                       | 26.09  | 36.19  | 32.91  | 39.60  | 59.16  |
| EBITDA(%)                    | 11.3%  | 14.8%  | 12.7%  | 13.9%  | 16.5%  |
| Other Income                 | 2.12   | 2.16   | 1.93   | 2.30   | 2.18   |
| Depreciation                 | 1.30   | 1.02   | 1.31   | 2.87   | 4.27   |
| EBIT                         | 26.91  | 37.33  | 33.53  | 39.03  | 57.07  |
| EBIT(%)                      | 11.6%  | 15.3%  | 12.9%  | 13.6%  | 15.9%  |
| Finance Cost                 | 4.21   | 4.32   | 4.65   | 5.21   | 4.80   |
| Profit Before Tax            | 22.70  | 33.01  | 28.88  | 33.82  | 52.27  |
| Profit Before Tax(%)         | 9.8%   | 13.5%  | 11.1%  | 11.8%  | 14.6%  |
| Тах                          | 5.33   | 11.23  | 8.79   | 9.41   | 14.06  |
| Profit After Tax*            | 17.37  | 21.77  | 20.09  | 24.41  | 38.21  |
| Profit After Tax(%)          | 7.5%   | 8.9%   | 7.7%   | 8.5%   | 10.7%  |
| EPS                          | 17.12  | 18.82  | 17.30  | 21.98  | 36.66  |