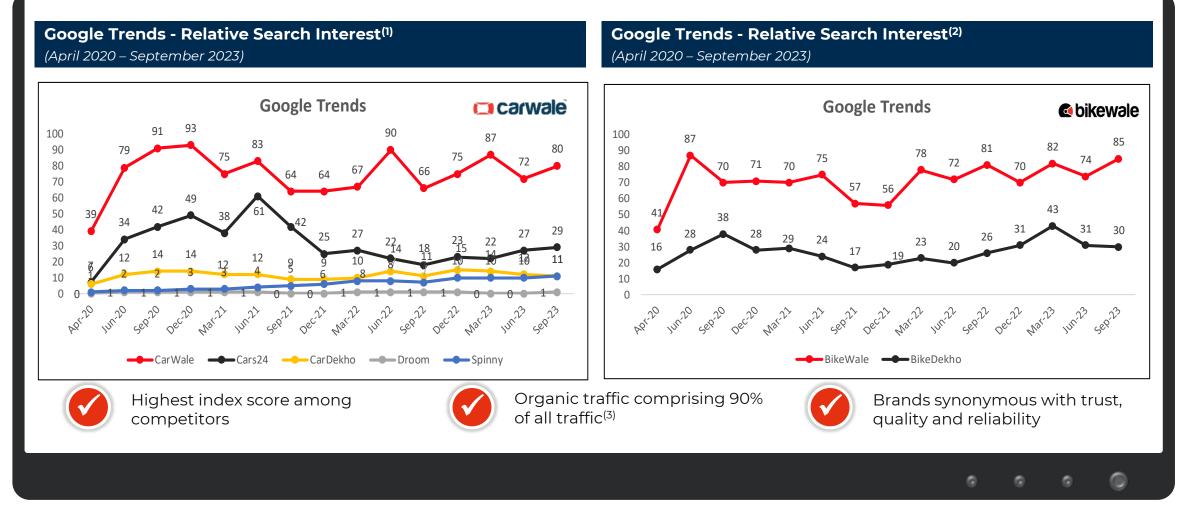

### Strong Portfolio of Well Recognised Brands

Note: Numbers represent search interest relative to the highest point on the chart for the given region and time. A value of 100 is the peak popularity for the term. A value of 50 means that the term is half as popular. A score of 0 means there was no enough data for this term.(1) In "All Category" category in India. "Search Term" has been selected for all the selected players (OLX and Quikr).