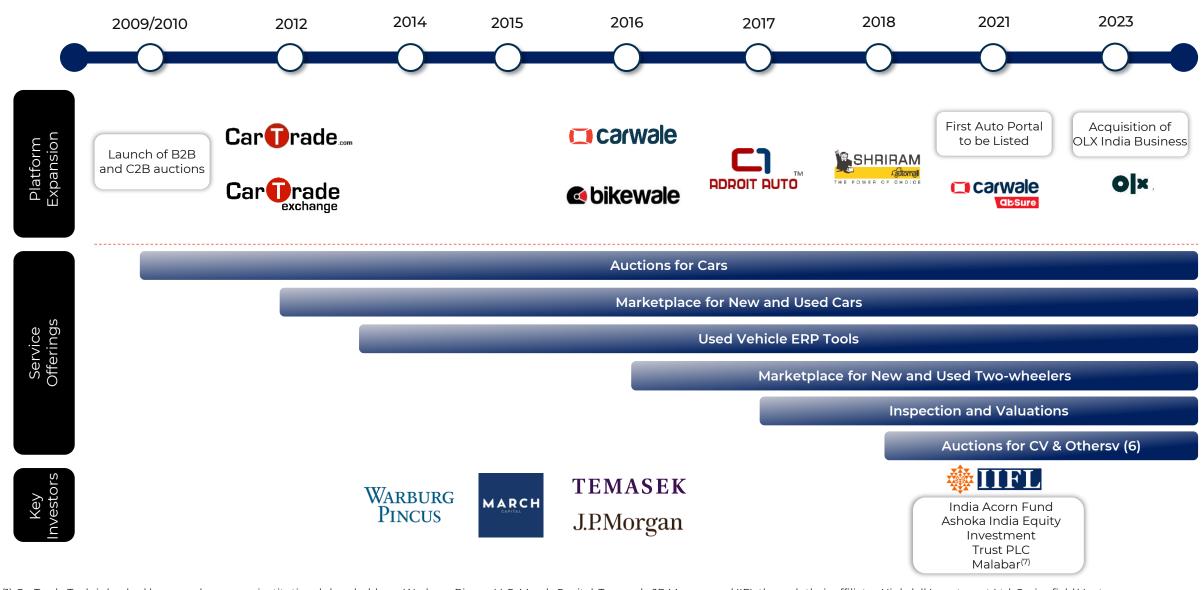

### JOURNEY SO FAR

Note:(1) CarTrade Tech is backed by several marquee institutional shareholders - Warburg Pincus LLC, March Capital, Temasek, JP Morgan and IIFL through their affiliates Highdell Investment Ltd, Springfield Venture International, MacRitchie Investments Pte. Ltd., CMDB II and IIFL Special Opportunities Fund - Series 8 respectively. (2) Acquired Automotive Exchange Private Limited, owners of brand name CarWale and BikeWale. (3) Indicates year of primary investment. (4) Acquired AISPL (Adroit) for a sum of INR 129.98mn. (5) Acquired 51% (55.43% on actual basis) of the paid-up share capital of SAMIL. (6) Includes farm equipment, construction equipment and others. (7) Malabar India Fund, Malabar Select Fund, Malabar Value Fund and Malabar Midcap Fund.