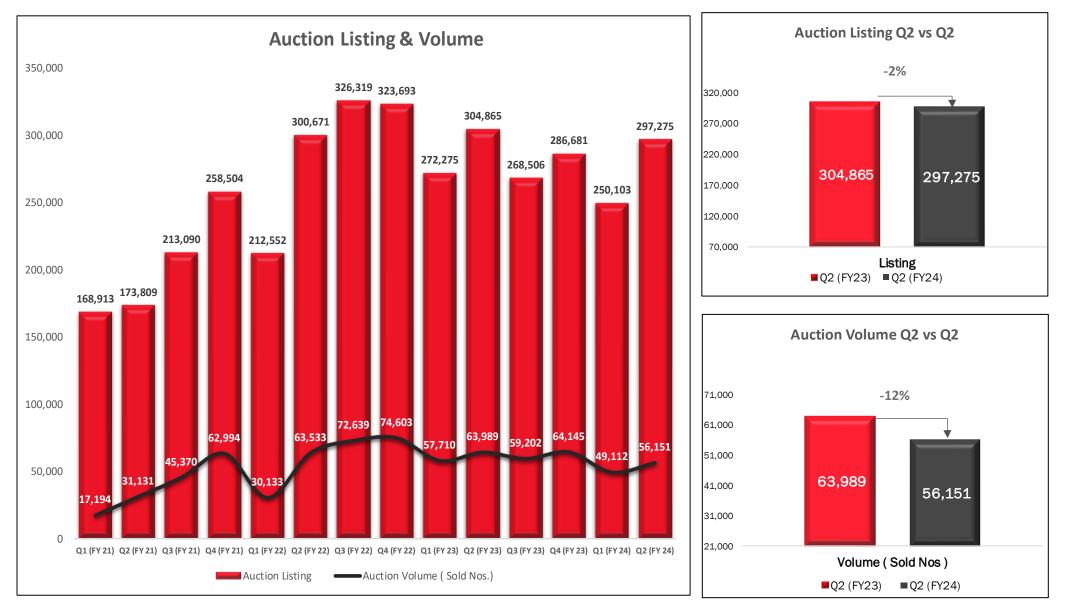

tomer Acquisition Costs

Note - We define a monthly unique visitor as an individual who has visited our websites or apps (CarWale, CarTrade and BikeWale) within a calendar month, based on data as measured by Google Analytics and Firebase. If an individual accesses more than one of our websites and apps within a given month, the first access to each website or app by each such individual is counted as a unique visitor. Percentage of Organic Unique Visitors = Average monthly unique organic visitors as a percentage of the sum of average monthly unique organic visitors and average monthly unique visitors from paid sources. If a visitor has visited through both organic and paid sources, then such visitor will get counted under the first source.



## **Remarketing Auction Listings & Volumes**



Car Trade Tech

### **SEGMENTAL RESULTS (SEPTEMBER 2023)**

|                                           |                    | Quarter ende  | d                  |       | Six N              | /lonth ended       |       | Year ended     |
|-------------------------------------------|--------------------|---------------|--------------------|-------|--------------------|--------------------|-------|----------------|
| Particulars –                             | September 30, 2023 | June 30, 2023 | September 30, 2022 | Y-o-Y | September 30, 2023 | September 30, 2022 | Y-o-Y | March 31, 2023 |
| Segment Revenue (Gross Revenue)           | 31,433.87          | 8,606.97      | 8,788.70           | 258%  | 40,040.84          | 17,066.68          | 135%  | 36,373.92      |
| Consumer