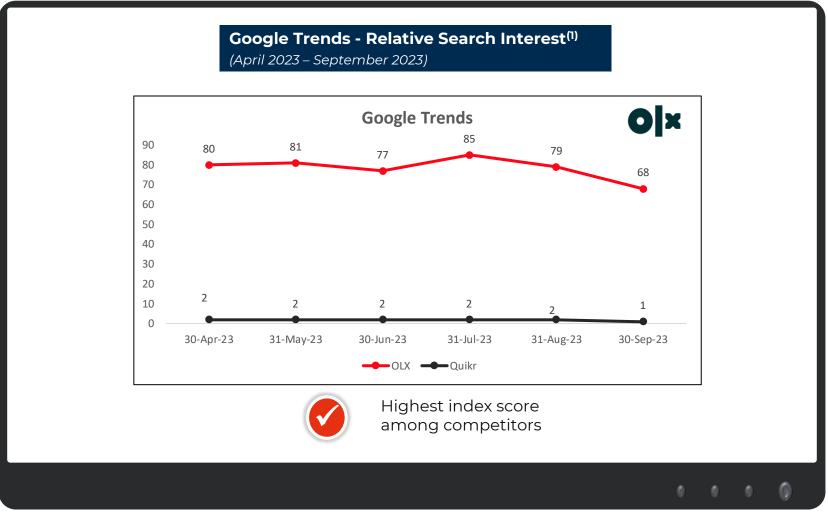

### Carwale + Bikewale Average Monthly UVs at 39 Mn; 90.9% Organic

Note - We define a monthly unique visitor as an individual who has visited our websites or apps (CarWale, CarTrade and BikeWale) within a calendar month, based on data as measured by Google Analytics and Firebase. If an individual accesses more than one of our websites and apps within a given month, the first access to each website or app by each such individual is counted as a unique visitor. Percentage of Organic Unique Visitors = Average monthly unique organic visitors as a percentage of the sum of average monthly unique organic visitors and average monthly unique visitors from paid sources. If a visitor has visited through both organic and paid sources, then such visitor will get counted under the first source.