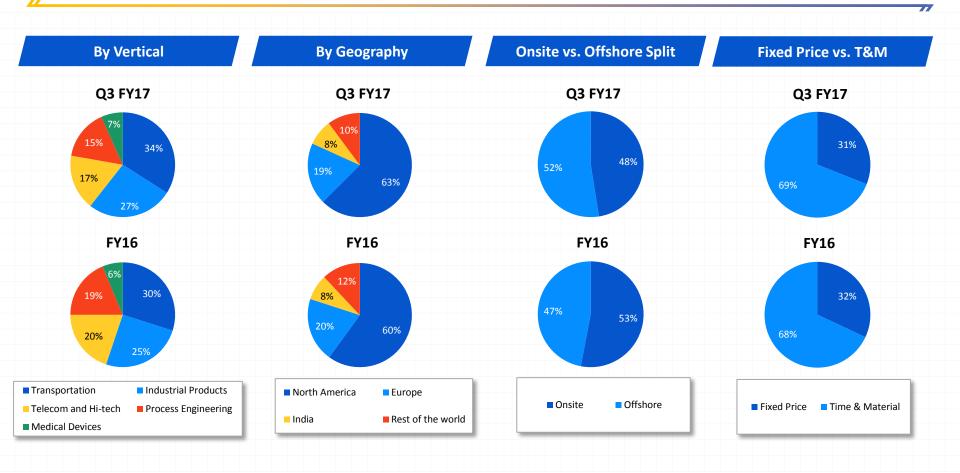

n is Net income divided by Total revenue including Other income

(3) We also took the initiative of phasing out certain nonperforming accounts from our portfolio in FY 2016, which reduced our revenues from these non-performing accounts by Rs. 116.1 million in FY 2016 compared to FY 2015

(4) Financials for FY14 indicate numbers for PES division that was transferred from L&T infotech for the 3 month period from Jan-14 to Mar-14

### **Financial Performance**



#### Note: All the numbers are as per IndAS

- (1) EBITDA indicates Operating profit less Other income. EBITDA margin is EBITDA divided by Revenue from Operations
- (2) Net Income includes Other Income. Net Income margin is Net income divided by Total revenue including Other income

### **Diversified Business and Geographical Mix**



### **Attractive Customer Base**



### Strong Momentum Across Key Metrics

Driving margin improvements through

- Maintaining optimal utilization
- # Healthy Attrition
- // Pyramid expansion



777