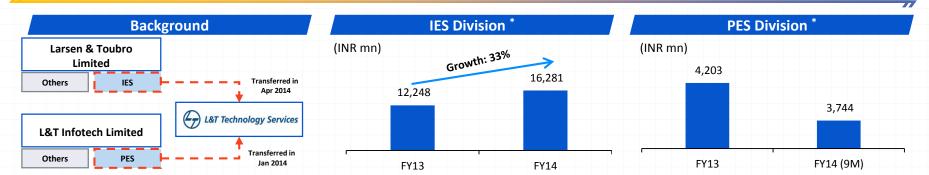

### **Attractive Financial Performance**

\* The revenue of the IES Business for the financial years 2013 and 2014 was Rs. 12,248.0 million and Rs. 16,281.0 million, respectively, after certain adjustments with respect to sales made to LTIL and premia and exchange differences on hedges during the aforesaid period. The revenue of the PES Business of LTIL for the financial year 2013 and nine months ended December 31, 2013 was Rs. 4,203.0 million and Rs. 3,744.0 million, respectively, after certain adjustments with respect to sales made to IES Business during the aforesaid period.

(4) Financials for FY14 indicate numbers for PES division that was transferred from L&T infotech for the 3 month period from Jan-14 to Mar-14