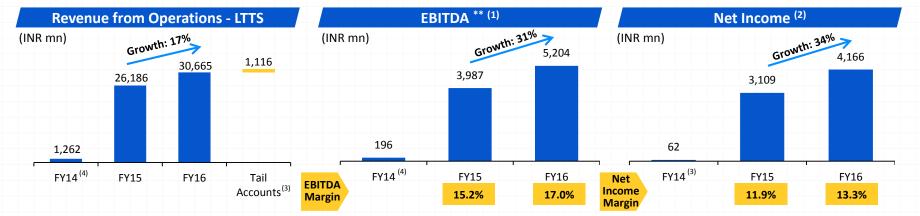

### **Attractive Financial Performance**

\* The revenue of the IES Business for the financial years 2013 and 2014 was Rs. 12,248.0 million and Rs. 16,281.0 million, respectively, after certain adjustments with respect to sales made to LTIL and premia and exchange differences on hedges during the aforesaid period. The revenue of the PES Business of LTIL for the financial year 2013 and nine months ended December 31, 2013 was Rs. 4,203.0 million and Rs. 3,744.0 million, respectively, after certain adjustments with respect to sales made to IES Business during the aforesaid period.

Note; The above numbers are as per Indian GAAP.

(1) EBITDA indicates Operating profit less Other income. EBITDA margin is EBITDA divided by Revenue from Operations

(2) Net Income includes Other Income. Net Income margin is Net income divided by Total revenue including Other income

(3) We also took the initiative of phasing out certain nonperforming accounts from our portfolio in FY 2016, which reduced our revenues from these non-performing accounts by Rs. 116.1 million in FY 2016 compared to FY 2015

(4) Financials for FY14 indicate numbers for PES division that was transferred from L&T infotech for the 3 month period from Jan-14 to Mar-14