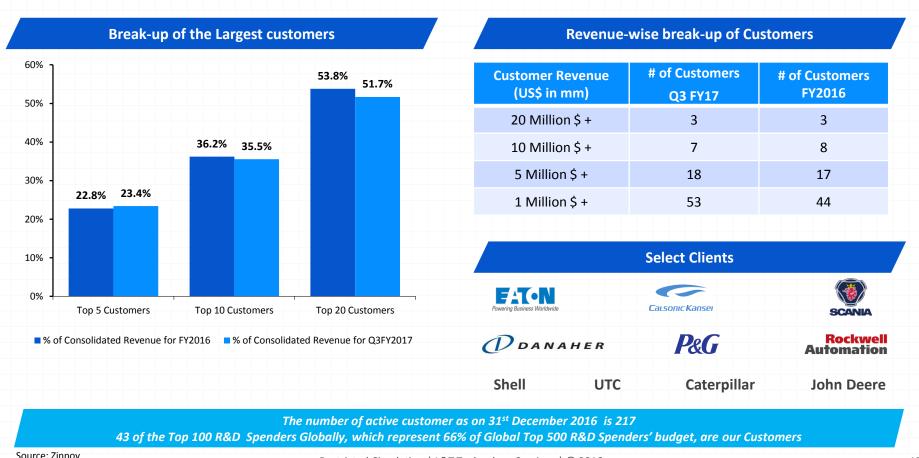

enue including Other income

(3) We also took the initiative of phasing out certain nonperforming accounts from our portfolio in FY 2016, which reduced our revenues from these non-performing accounts by Rs. 116.1 million in FY 2016 compared to FY 2015

(4) Financials for FY14 indicate numbers for PES division that was transferred from L&T infotech for the 3 month period from Jan-14 to Mar-14

### **Financial Performance**



#### Note: All the numbers are as per IndAS

- (1) EBITDA indicates Operating profit less Other income. EBITDA margin is EBITDA divided by Revenue from Operations
- (2) Net Income includes Other Income. Net Income margin is Net income divided by Total revenue including Other income

### **Diversified Business and Geographical Mix**



### **Attractive Customer Base**



### Strong Momentum Across Key Metrics

Driving margin improvements through

- Maintaining optimal utilization
- # Healthy Attrition
- // Pyramid expansion



777