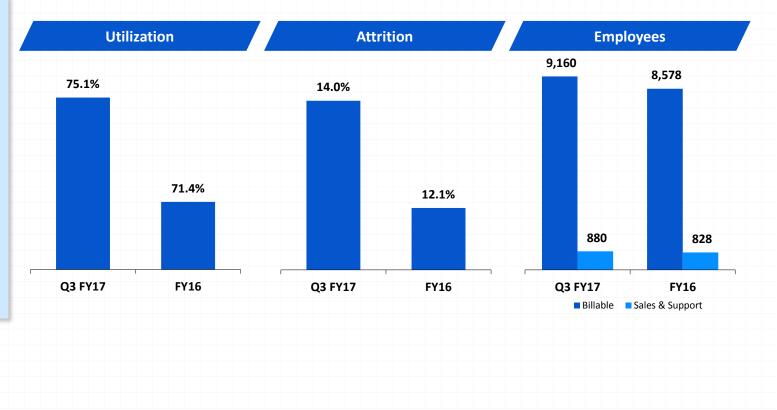

### Strong Momentum Across Key Metrics

Driving margin improvements through

- Maintaining optimal utilization
- # Healthy Attrition
- // Pyramid expansion

777