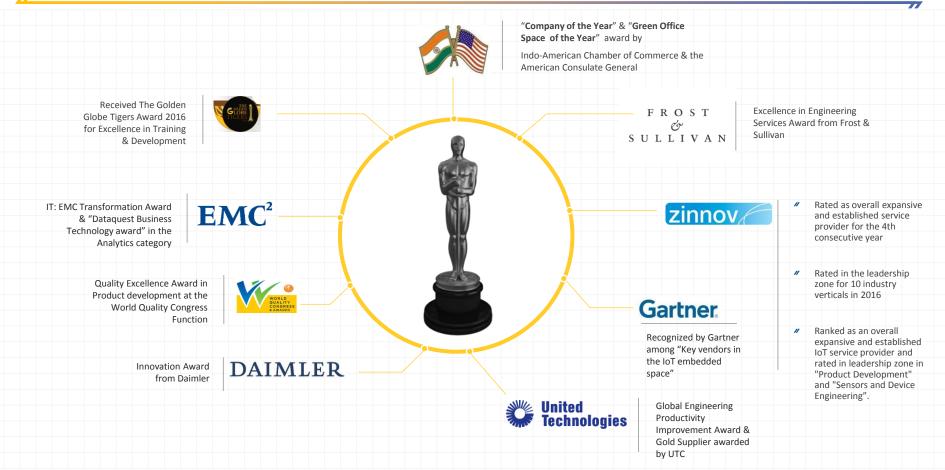

I Gallium Nitrate<br>based Converters Rear Seat Entertainment I<br>Security I Connectivity                  | User Experience   Android & Open Source<br>Platforms   Personalization   Rear Seat<br>Entertainment   Security   Connectivity |

#### **Body Engineering & Safety** Restraints

Platform Modularization | Composites lightweight Construction | advanced material research | Crash Simulation & Correlation

#### Telecom Diversification

network management Telematics and cross vertical IoT monetization solutions

In-flight connectivity and



#### Smart Home and Smart Wearables

Smart home apps with machine learning Developed Complete Smartwatch prototype | Wearable apps for generic and wellness

E. C.

**Drivers** with

### **Our Growth Strategy**



### **Recent Awards & Recognitions**



### Why Client Partner with Us? ... For Our Credence



### **Attractive Financial Performance**



\* The revenue of the IES Business for the financial years 2013 and 2014 was Rs. 12,248.0 million and Rs. 16,281.0 million, respectively, after certain adjustments with respect to sales made to LTIL and premia and exchange differences on hedges during the aforesaid period. The revenue of the PES Business of LTIL for the financial year 2013 and nine months ended December 31, 2013 was Rs. 4,203.0 million and Rs. 3,744.0 million, respectively, after certain adjustments with respect to sales made to IES Business during the aforesaid period.



Note; The above numbers are as per Indian GAAP.

(1) EBITDA indicates Operating profit less Other income. EBITDA margin is EBITDA divided by Revenue fro