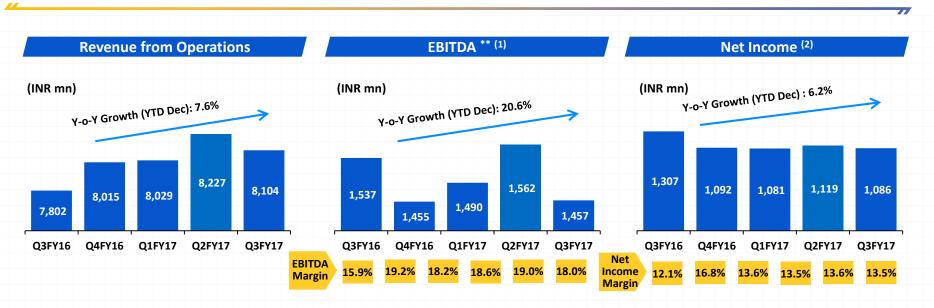

### **Financial Performance**

#### Note: All the numbers are as per IndAS

- (1) EBITDA indicates Operating profit less Other income. EBITDA margin is EBITDA divided by Revenue from Operations
- (2) Net Income includes Other Income. Net Income margin is Net income divided by Total revenue including Other income