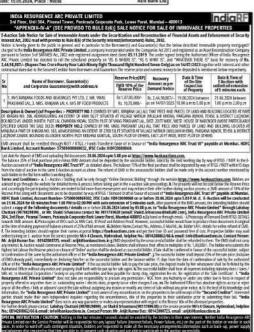

Superhouse Limited NOTICE Notice is hereby given pursuant to Regulations 29 and 47 of the SEBI (Listing Obligation and Disclosure Requirements) Regulations, 2015, that a meeting of the Board of Directors of Superhouse Limited is scheduled to be held on Thursday the 30th May, 2024, at the Head Office of the company at D-15/B, UPSIDC, Industrial Area, Unnao-209801, inter alia, to consider and approve Financial Results of the company for the quarter and year ended 31st March, 2024 and to recommend dividend on equity shares of the company for the financial year ended March, 31,2024. This intimation is also available on the website of the this internation is and available of the weather of the company i.e. <u>www.superhouse.if</u> as well as on the website of Bombay Stock Exchange Limited, <u>www.bseindia.com</u> and National Stock Exchange of India Limited <u>www.nseindia.com</u> Date : 14.05.2024 For Superhouse Limited Sdi Secretary