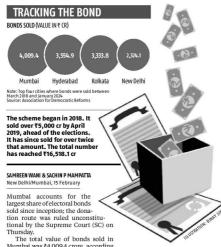

## Mumbai has the largest share of bonds sold since inception

Sale in Mumbai was ₹4,009 crore

Thursday.

The total value of bonds sold in Mumbai was \$4,0094 crore, according to data from New Delhi-based Association for Democratic Reforms (ADR). The data is from March 2018 to January 2024. It is followed by Hyderabad, Kolkata, and New Delhi.

Hyderabad, Kolkata, and New Delhi. The four cities together account for over \$13,222 crore worth of bonds sold.

The SC has ruled that the anonymous nature of the instruments, which also have no ceiling on donations, removed earlier limits on corporate funding. The apex court has reinstated these limits by removing the scheme.

The total value of bonds sold in various tranches has neared \$2 billion. The scheme began in 2018. It sold over \$5,000 croe by April 2019, ahead of the elections at the time. It has since sold

elections at the time. It has since sold for over wice that amount. The total number has reached \$16,518.1 crore. The ADR, in an October 2023 update on the Electoral Bond Scheme, noted that the route seems to be primarily used by those with deep pockets, although bonds are available in denominations as small as \$1,000.