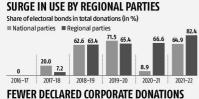

# Regional parties get lion's share of electoral bond funds

Share of other sources has declined as a proportion of overall income

#### HOW THE SCHEME UNRAVELLED

Pictoral bonds have emerged as the preferred method of donation to politregional parties, especially for regional parties, Reglonal parties have accounted for a larger share of electoral bonds in their funding than national ones in three of the past five years. They have also witnessed the sharpest decline in declared corporate funding, a potential indicator of their political donations coming in undeclared through electoral bonds.

The Supreme Court (SC) declared the route unconstitutional on Thursday.

In the year the bonds were introduced,

unconstitutional on Thursday.

In the year the bonds were introduced, they constituted less than a tenth of the total donations of regional parties and a fifth of the donations of national parties.

In 2018-19, electoral bonds made up over 60 per cent of the donations to all recognised political parties in India.

In 2019-20 (Lok Sabha election year), a larger share of national party donations still came from electoral bonds. However, this trend changed in subsequent years, even as national parties received larger donations in absolute figures.

Over 80 per cent of regional party donations came from electoral bonds in 2021-22 (FY22) when II state Assembly elections were held.

Major General Anil Verma (Red), head of

Major General Anil Verma (Retd), head of Association for Democratic Reforms (ADR). welcomed the SC decision to scrap electoral bonds and said that electoral bonds gained