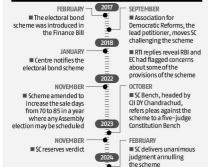

#### 'Will follow process laid down by SC'

State Bank of India (SBI) said on Thursday that it will follow the Supreme Court's order and disclose the details of the electoral bonds to the country's electhe electoral bonds to the country's elec-tion commission. In a landmark verdict just months ahead of the Lok Sabha polls, the Supreme Court on Thusday scrapped the Centre's electoral bonds scheme of anonymous political funding, calling it "unconstitutional" and ordering disclo-sure of the bond's donors, amount and recipients by March 13.

sure of the bond's donors, amount and recipients by March 13.

"The process has been laid out that we will disclose the details to the election commission and they will host it on their site. We will have to follow the process that has been laid out by the SC," a top official said on the condition of anonymity.

"It is a court decision, there is no interpretation," the official said.

A five-judge Constitution bench headed by Chief Justice D Y Chandrachud barred SBI from any further issuance of electoral bonds. The top court has asked the country's largest lender to submit the details of the electoral bonds purchased since the interim court order of April 12, 2019 till date to the Election Commission of India (ECI). The details should include the date of purchase of the bond, denomination of the bond and the name of the buyers. the name of the buyers.
The electoral bonds — which are bearer