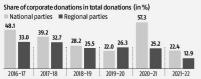

bonds and said that electoral bonds gained popularity for donations because of the anomynity they offered.

ADR was one of the petitioners challenging the legality of the electoral bonds scheme.

"Political parties and donors were happy with the system of anonymity (under the electoral bond scheme). They were getting tax exemptions, and there was no limit to the donations that could be made. Slowly, it became popular among all parties, although in the beginning, the Bharatiya Janata Party received a larger chunk of the donations. But what we have observed, and also submitted in court, is that the bonds favour the ruling party, be it in a state or nationally." he said. In 2016-17, before the bonds were introduced, about half of national party donations and a third of regional party donations were declared as coming from the corporate sector.

and a third of regional party donations were declared as coming from the corporate sector. In FY22, their share had shrunk to 22 per cent for national parties and 13 per cent for regional parties.

"After the bonds were introduced, corporates slowly started shifting to the electoral bond scheme because of the anonymity offered. We have been including electoral bonds under the category of 'income from unknown sources' because we don't know who these donors are," Verma added.