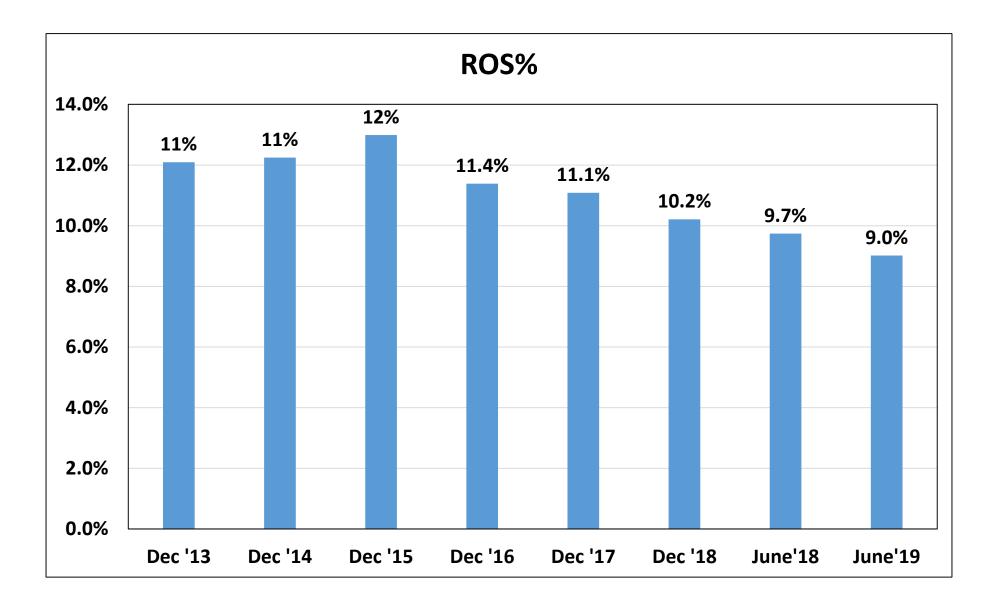

# **Table of contents**

- 1. Organogram.
- 2. KSB In India Presence.
- 3. KSB In India Applications.
- 4. KSB India Success Stories / Major Developments.
- 5. Market Penetration Top 5 Customers.
- 6. Strategy For Growth.
- 7. Net Sales / Revenue From Operations Overview.
- 8. P / L Before Tax Overview.
- 9. ROS% Overview.

## Illustrative questions and replies in the meeting other than repeated and published in previous meetings:

- 1. Why June 2019 quarter's margins have gone down?
- Ans. It's a combined effect of increase in raw material price, product mix and low margin orders got executed in this quarter.
  - 2. Whether valves business complements Company's pumps business?
- Ans. Yes.
  - 3. How are the sector wise margins?
- Ans. Generally engineered products have more margins as compared to Standard products.
  - 4. Though Company has cash, why it has taken working capital loan?
- Ans. There is no long term loan. These working capital loans are taken to meet day to day mismatch in cash flow.
  - 5. Whether KSB Limited has any Annual Maintenance Contract for Pumps?
- Ans. No.