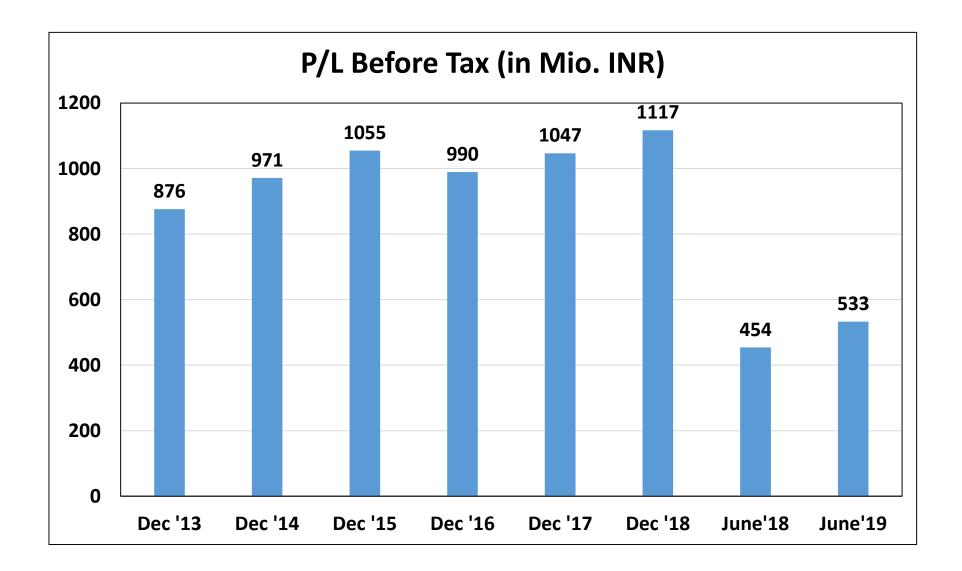

# **Table of contents**

- 1. Organogram.
- 2. KSB In India Presence.
- 3. KSB In India Applications.
- 4. KSB India Success Stories / Major Developments.
- 5. Market Penetration Top 5 Customers.
- 6. Strategy For Growth.
- 7. Net Sales / Revenue From Operations Overview.
- 8. P / L Before Tax Overview.
- 9. ROS% Overview.

## Illustrative questions and replies in the meeting other than repeated and published in previous meetings:

- 1. Why June 2019 quarter's margins have gone down?
- Ans. It's a combined effect of increase in raw material price, product mix and low margin orders got executed in this quarter.
  - 2. Whether valves business complements Company's pumps business?
- Ans. Yes.
  - 3. How are the sector wise margins?
- Ans. Generally engineered products have more margins as compared to Standard products.
  - 4. Though Company has cash, why it has taken working capital loan?
- Ans. There is no long term loan. These working capital loans are taken to meet day to day mismatch in cash flow.
  - 5. Whether KSB Limited has any Annual Maintenance Contract for Pumps?
- Ans. No.