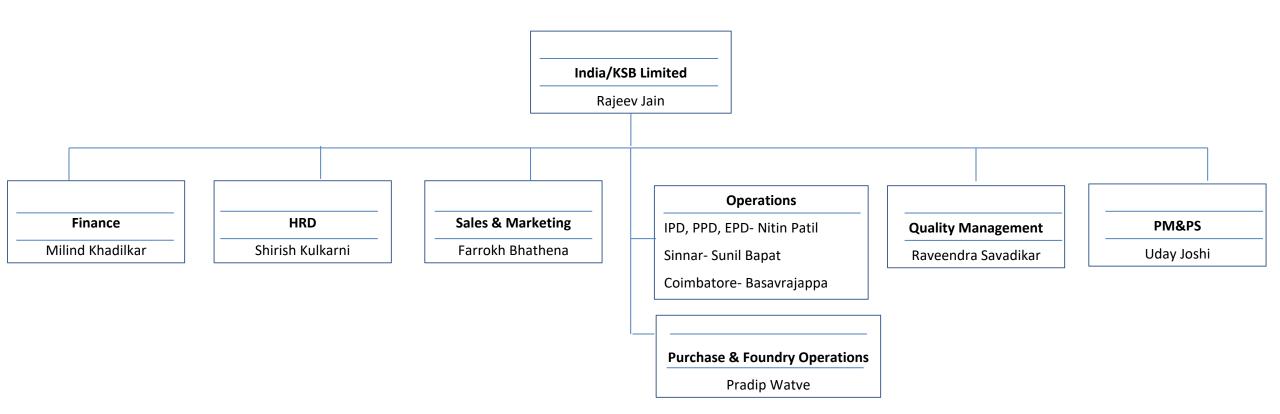

## Organogram

Our Toll Free No. : 1800 233 1299

(Monday to Saturday - 8am to 10pm)