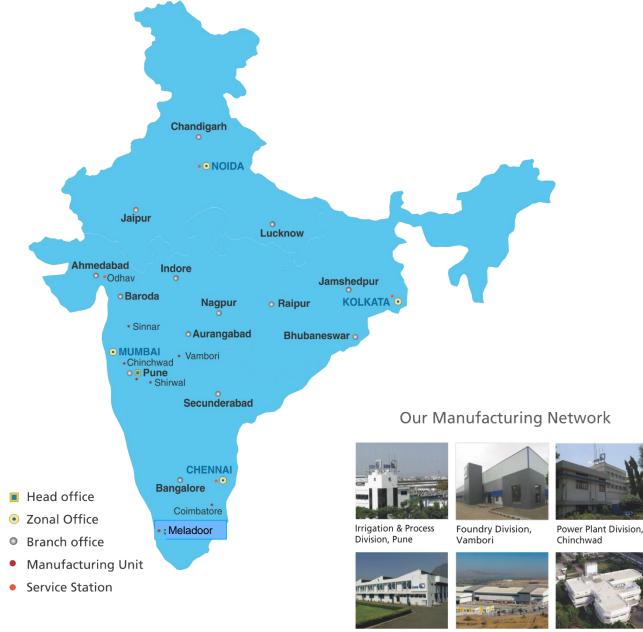

## Presence in India Near you..24x7

- Manufacturing locations • 7
- Zonal offices 4 •
- **Branch** offices 16 •
- Service Stations 4 •
- 150+ Authorized Service ٠ Centers
- 800+ Authorized Dealers of pumps, valves and systems

**Our Manufacturing Network** 

Valves Division, Energy Pumps Coimbatore Division, Shirwal

Standard Pumps Division, Sinnar

KSB MIL Controls Ltd. Meladoor, Kerela

4