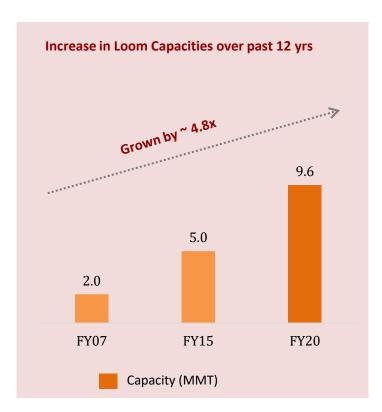

#### 4,19,640 spindles capacity of Yarn

9.6 Million Meters Per Annum capacity of Home Textiles

Well Diversified Capacities

#### Latest Technology in design & manufacturing

- ✓ State of Art manufacturing facility at Gujarat
- ✓ Capacity 9.6 Mn. metres/pa
- ✓ 126 dobby & jacquard looms including 36 looms with double width