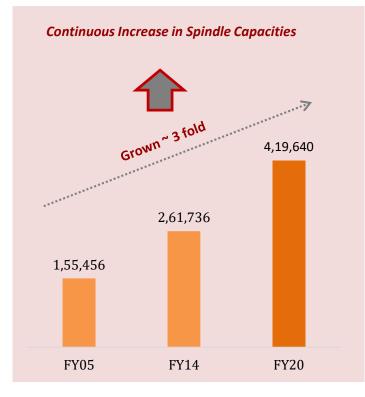

#### 4,19,640 spindles capacity of Yarn

9.6 Million Meters Per Annum capacity of Home Textiles

Well Diversified Capacities

#### • Leading Yarn manufacturer in India

- ✓ 4,19,640 Dyed Yarn Spindles
  - ~35% dedicated to Melange Yarn
  - ~65% dedicated to various blends