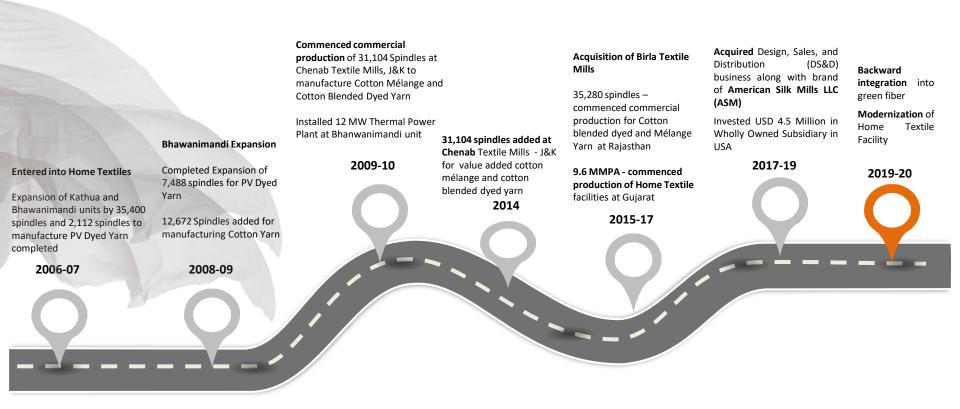

### **Key Milestones**

#### Bhawanimandi, Rajasthan

- 35,280 Spindles (Cotton Mélange)
- 90,384 Spindles (Man –made Fibre)
- Roof top solar plant of 2.7 MW

#### **Baddi, Himachal Pradesh** (Under Implementation)

- Green Fibre Plant
- 120 MT per day manufacturing Raw White & Black Recycle Fibre

- Ability to handle variety of RM with different counts
- Work very closely with customer to fulfil requirements
- Manufacture to Sale and not to Stock

#### Kathua, J&K

- 1,09,154 Spindles (Cotton Mélange)
- 1,01,446 Spindles (Man-made Fibre)

#### **Baddi, Himachal Pradesh** 83,376 Spindles (Cotton & Blended)

#### **Backward integration**

Successfully started trial run of first line of 30 MT/day of the Green Fibre

unit. Overall capacity is 120 MT/day.