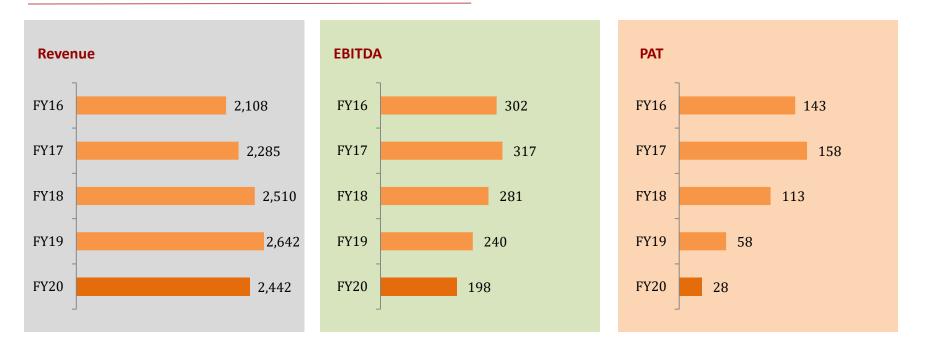

# **5 year Performance Highlights**

Performance of FY20 impacted due to lockdown of manufacturing units due to Covid-19