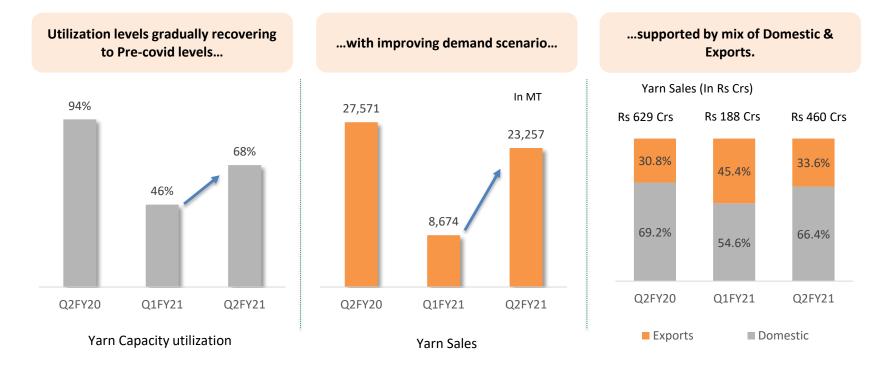

# **Experiencing gradual recovery post-Covid in Yarn business**

With opening of various geographies, we are witnessing gradual improvement in demand from customers.. leading to improving utilizations levels