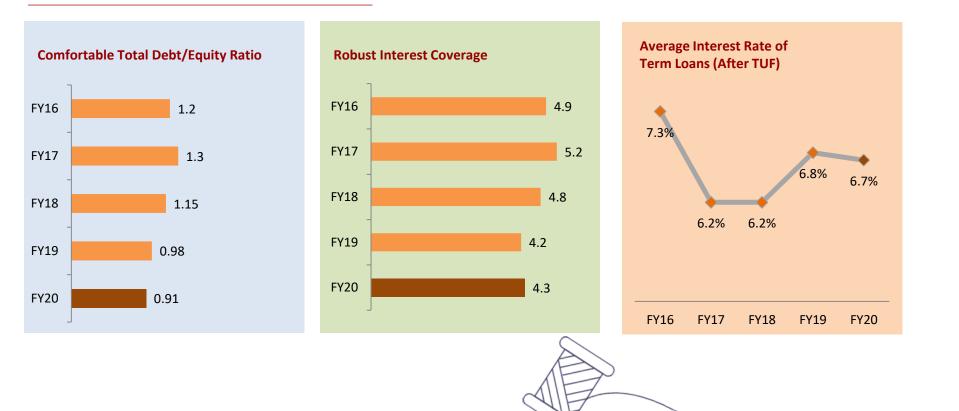

# **Strengthening Balance Sheet**

- ✓ Total Debt has witnessed a reduction of Rs. 56 Crs (net) during the quarter, led by efficient working capital management
- ✓ The company has not availed moratorium offered by the RBI and met all its Debt obligations.
- $\checkmark$  In the last 18 months, Total Debt has reduced by Rs 114 Crs from Rs 920 Crs to Rs 806 Crs
- ✓ The Total Debt to Equity Ratio continues to be below 1 despite these challenging times.

### **Balance sheet Ratios**

)29

"WITHSTANDING FIRMLY DURING A STORM HELP'S TO CHERISH THE SUNSHINE LATER"