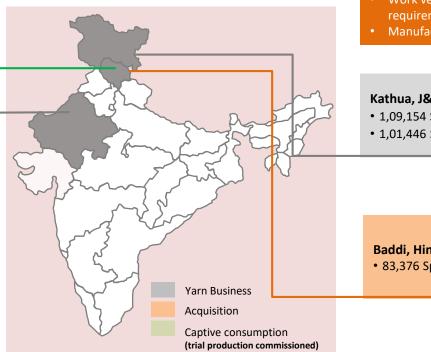

# Yarn Capacities

#### Bhawanimandi, Rajasthan

- 35,280 Spindles (Cotton Mélange)
- 90,384 Spindles (Man –made Fibre)
- Roof top solar plant of 2.7 MW

#### **Baddi, Himachal Pradesh** (Under Implementation)

- Green Fibre Plant
- 120 MT per day manufacturing Raw White & Black Recycle Fibre

- Ability to handle variety of RM with different counts
- Work very closely with customer to fulfil requirements
- Manufacture to Sale and not to Stock

#### Kathua, J&K

- 1,09,154 Spindles (Cotton Mélange)
- 1,01,446 Spindles (Man-made Fibre)

#### **Baddi, Himachal Pradesh** 83,376 Spindles (Cotton & Blended)