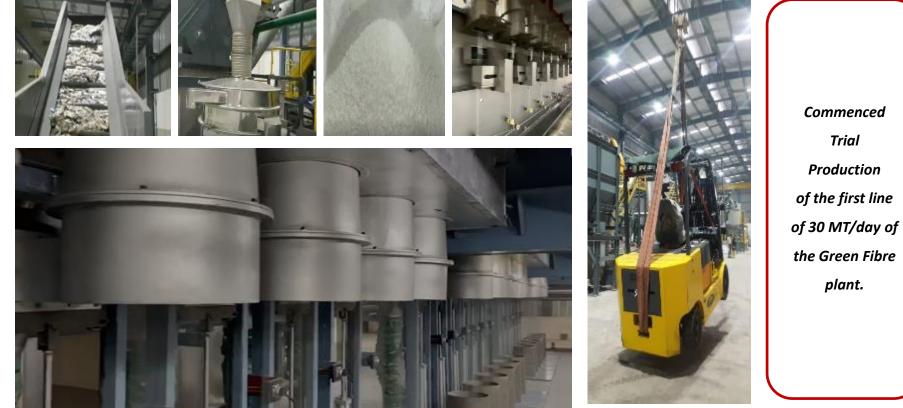

#### **Backward integration**

Successfully started trial run of first line of 30 MT/day of the Green Fibre

unit. Overall capacity is 120 MT/day.

## **Backward Integration into Green Fiber**

| Description                                                                          | Details                 |                                |
|--------------------------------------------------------------------------------------|-------------------------|--------------------------------|
| Capacity to produce Raw white and black recycled fibre                               | 120 MT / Day            |                                |
| Location (adjacent to our existing yarn manufacturing unit)                          | Baddi, Himachal Pradesh | Fulfil 65%-70% of              |
| <u>Current Status</u> : Commenced trial production of 30 MT/day line at the Facility |                         | Requirement of I<br>Material P |

# **Green Fibre Facility-Commenced trail production**