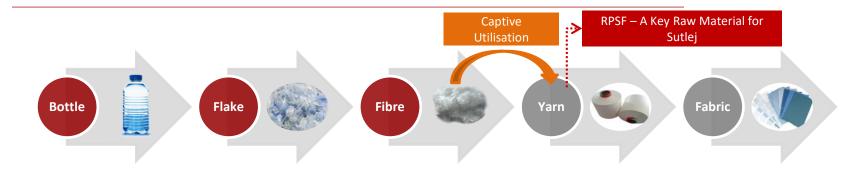

#### **Backward integration**

Successfully started trial run of first line of 30 MT/day of the Green Fibre

unit. Overall capacity is 120 MT/day.

#### Improving Operating Efficiencies

One of the best Capacity Utilization in Industry

Better RM & Power cost through Green Fibre and Solar Energy

#### **Baddi, Himachal Pradesh** (Under Implementation)

- Green Fibre Plant
- 120 MT per day manufacturing Raw White & Black Recycle Fibre

- Ability to handle variety of RM with different counts
- Work very closely with customer to fulfil requirements
- Manufacture to Sale and not to Stock

## **Backward Integration into Green Fiber**

| Description                                                                          | Details                 |                                |
|--------------------------------------------------------------------------------------|-------------------------|--------------------------------|
| Capacity to produce Raw white and black recycled fibre                               | 120 MT / Day            |                                |
| Location (adjacent to our existing yarn manufacturing unit)                          | Baddi, Himachal Pradesh | Fulfil 65%-70% of              |
| <u>Current Status</u> : Commenced trial production of 30 MT/day line at the Facility |                         | Requirement of I<br>Material P |