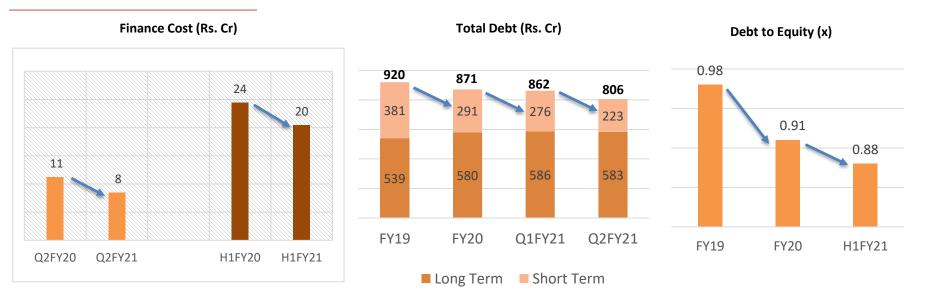

# **Strengthening Balance Sheet**

- ✓ Total Debt has witnessed a reduction of Rs. 56 Crs (net) during the quarter, led by efficient working capital management
- ✓ The company has not availed moratorium offered by the RBI and met all its Debt obligations.
- $\checkmark$  In the last 18 months, Total Debt has reduced by Rs 114 Crs from Rs 920 Crs to Rs 806 Crs
- ✓ The Total Debt to Equity Ratio continues to be below 1 despite these challenging times.