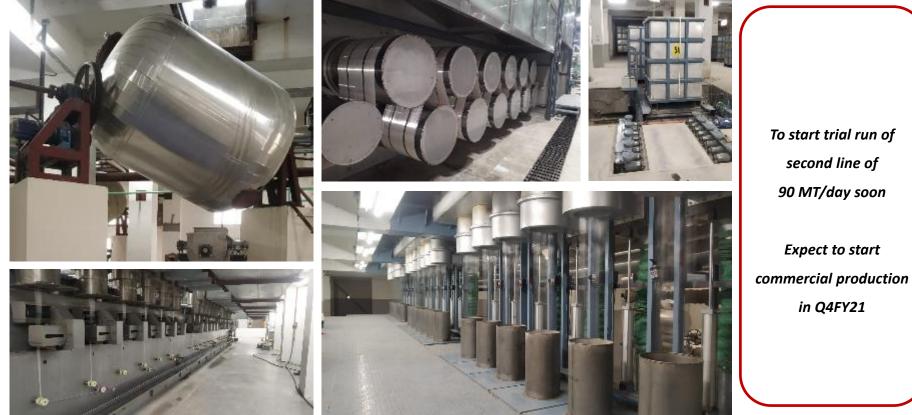

## **Backward Integration into Green Fiber**

| Description                                                                          | Details                 |                                |
|--------------------------------------------------------------------------------------|-------------------------|--------------------------------|
| Capacity to produce Raw white and black recycled fibre                               | 120 MT / Day            |                                |
| Location (adjacent to our existing yarn manufacturing unit)                          | Baddi, Himachal Pradesh | Fulfil 65%-70% of              |
| <u>Current Status</u> : Commenced trial production of 30 MT/day line at the Facility |                         | Requirement of I<br>Material P |

# **Green Fiber Facility-Commenced trail production**

**Annexure - Financials** 

0

 $\bigcirc$ 

₹