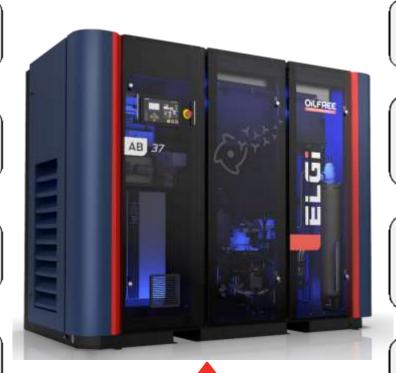

### Oil Free Disrupted - AB Series

Single Stage Compression

Pressure up to 14 bar(g)

Higher Efficiency & Reliability

Quieter

Lowest life cycle cost

Patented Design No Corrosion Possibility

Inbuilt Water replenishment system
No top-up water

Inbuilt microbial inhibition system
ISO 8573-7 Certified

Drinking Water Quality
Meets IS10500

Quality of compressed air - Class "0" ISO 8573-1

### Oil Free Disrupted - AB Series