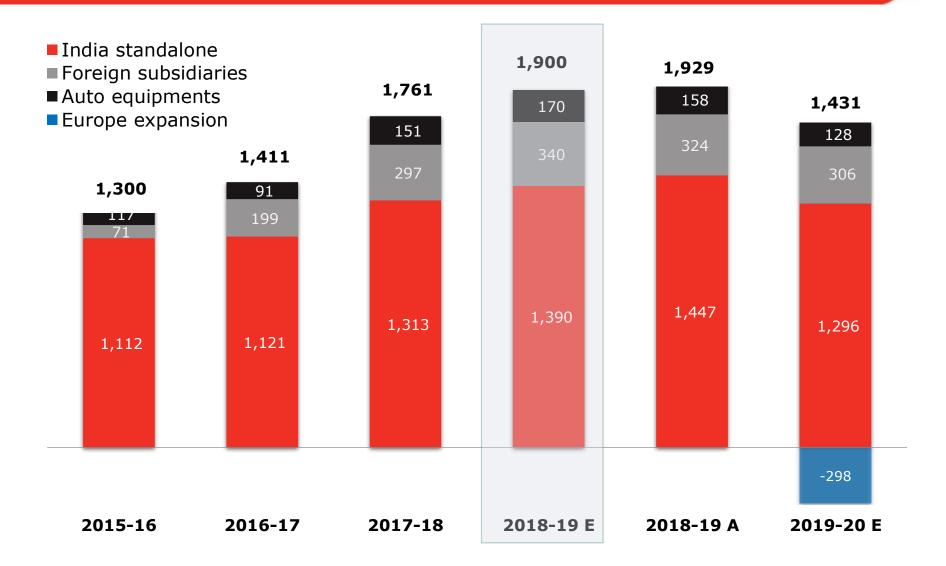

autious outlook as we wait for manufacturing activity to stabilize and start improving
- India GDP growth expected to remain subdued for 2020-21, with possible uptick in second half

#### **EUROPE**

- Europe economy seeing offsetting forces and expected to have subdued growth
- GDP growth is expected to remain stable for 2020-21
- Impact of Brexit to be evaluated

#### **USA**

- Moderate growth expected based on leading indicators including global trade uncertainties
- Election year dynamics expected to negatively impact capital expenditures due to "wait and watch" approach

#### **AUSTRALIA**

- Sluggish
   economic
   outlook: growth
   has recently
   slowed, stricter
   lending laws to
   constrain credit
- Barring mining, most of the sectors are slowing down



### EBITDA (INR Mn)





### EBIDTA BRIDGE (INR Mn)





### **Net Debt Position** (INR Mn)





### **Net Debt Position (INR Mn)**



<sup>\*</sup> net of dividend



### **Feedback from the Analysts Meet 2019**

| #  | Feedback from the Analysts & Investors                                                                                                                                                           | ELGi's response                                                                                                                                                                                                                                                                                                       |
|----|---------------------------------------------------------------------------------------