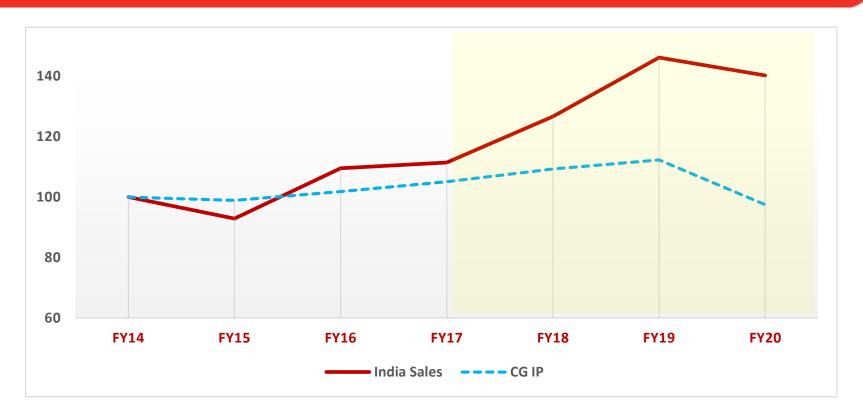

# India Sales Vs. Capital Goods IIP Growth (Impact of GTM Initiatives)

- Before GTM, India sales closely tracked capital goods IIP both directionally as well as in terms of growth rates
- Post GTM, India sales track capital goods IIP directionally, but sales growth rate at a premium to, and relatively insulated from recent de-growth in, capital goods IIP