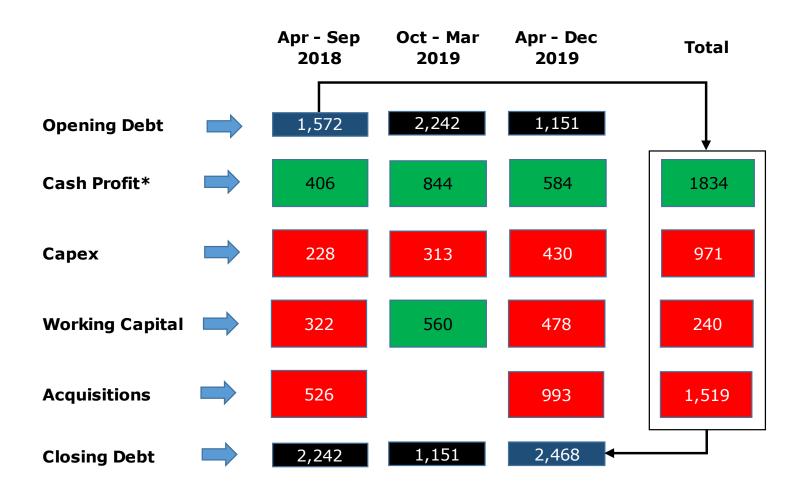

ed to remain subdued for 2020-21, with possible uptick in second half

#### **EUROPE**

- Europe economy seeing offsetting forces and expected to have subdued growth
- GDP growth is expected to remain stable for 2020-21
- Impact of Brexit to be evaluated

#### **USA**

- Moderate growth expected based on leading indicators including global trade uncertainties
- Election year dynamics expected to negatively impact capital expenditures due to "wait and watch" approach

#### **AUSTRALIA**

- Sluggish
   economic
   outlook: growth
   has recently
   slowed, stricter
   lending laws to
   constrain credit
- Barring mining, most of the sectors are slowing down



### EBITDA (INR Mn)





### EBIDTA BRIDGE (INR Mn)





### **Net Debt Position** (INR Mn)





### **Net Debt Position (INR Mn)**



<sup>\*</sup> net of dividend



### **Feedback from the Analysts Meet 2019**

| #  | Feedback from the Analysts & Investors                                                                                                                                                           | ELGi's response                                                                                                                                                                                                                                                                                                       |
|----|--------------------------------------------------------------------------------------------------------------------------------------------------------------------------------------------------|----