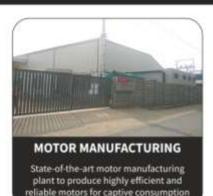

### **Motor Plant**

- Total Investment INR 182 Mn
- Of which, till date INR 133 Mn
- Prod. commenced Oct 2019
- Employees 22