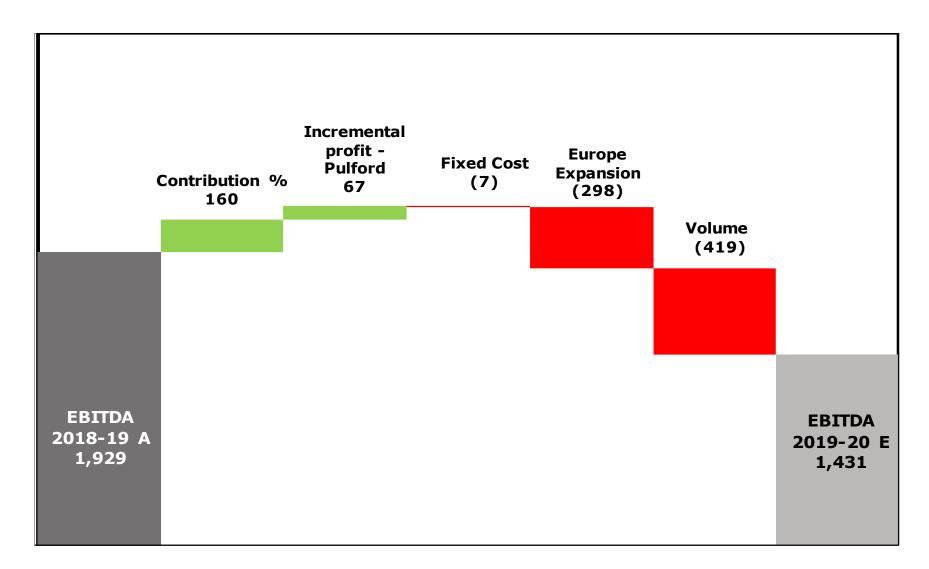

anufacturing activity to stabilize and start improving
- India GDP growth expected to remain subdued for 2020-21, with possible uptick in second half

#### **EUROPE**

- Europe economy seeing offsetting forces and expected to have subdued growth
- GDP growth is expected to remain stable for 2020-21
- Impact of Brexit to be evaluated

#### **USA**

- Moderate growth expected based on leading indicators including global trade uncertainties
- Election year dynamics expected to negatively impact capital expenditures due to "wait and watch" approach

#### **AUSTRALIA**

- Sluggish
   economic
   outlook: growth
   has recently
   slowed, stricter
   lending laws to
   constrain credit
- Barring mining, most of the sectors are slowing down



### EBITDA (INR Mn)





### EBIDTA BRIDGE (INR Mn)





### **Net Debt Position** (INR Mn)





### **Net Debt Position (INR Mn)**



<sup>\*</sup> net of dividend



### **Feedback from the Analysts Meet 2019**

| #  | Feedback from the Analysts & Investors                                                                                                                                                           | ELGi's response                                                                                                                                                                                                                                                                                                       |
|----|-----------------------------------------------------------------------------------------------------------------------