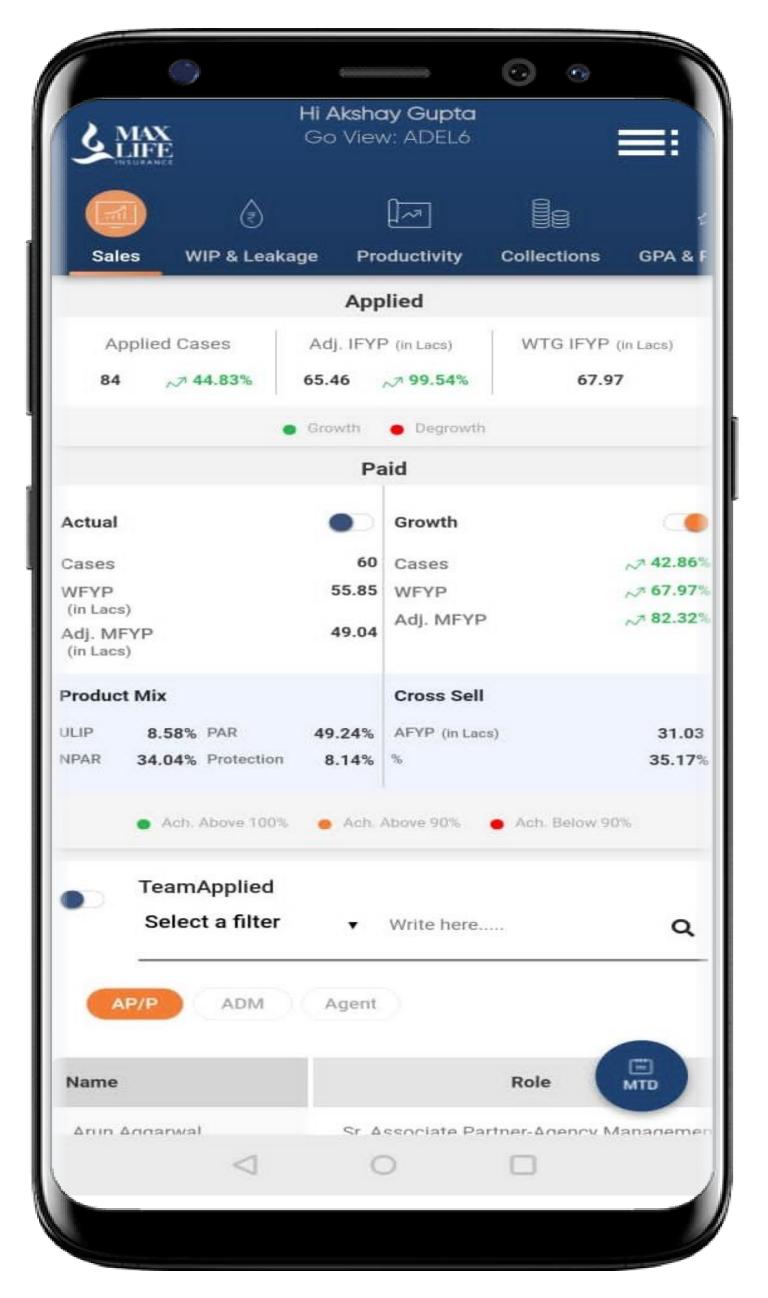

#### **Real time detailed Business** numbers(Target/Achievement)

|           |                                 | Updated: 22-Mo     | ®₹       | Incentives   |            |      |
|-----------|---------------------------------|--------------------|----------|--------------|------------|------|
| Self View | ,                               |                    |          | •            |            |      |
| •         |                                 | Behind Me          | 1.35     | Best<br>4.00 | Sales      |      |
| Behind    | Me My                           | Score Best ir      | n Agency | Target       | Performanc | ce & |
| 2.3       | 5 2                             | .40 3.             | .75      | 4.00         | Analytic   | S    |
|           |                                 | achieve your targe | ət 🖌     |              | Analytic   | S    |
| Catch up  | ) <mark>!</mark> you are yet to | achieve your targe | ət 🖌     | Lurry up     | Analytic   | S    |
| Catch up  | you are yet to                  | achieve your targe | nal 1    | Lurry up     | Analytic   | S    |

#### Performance analytics using Smart visuals