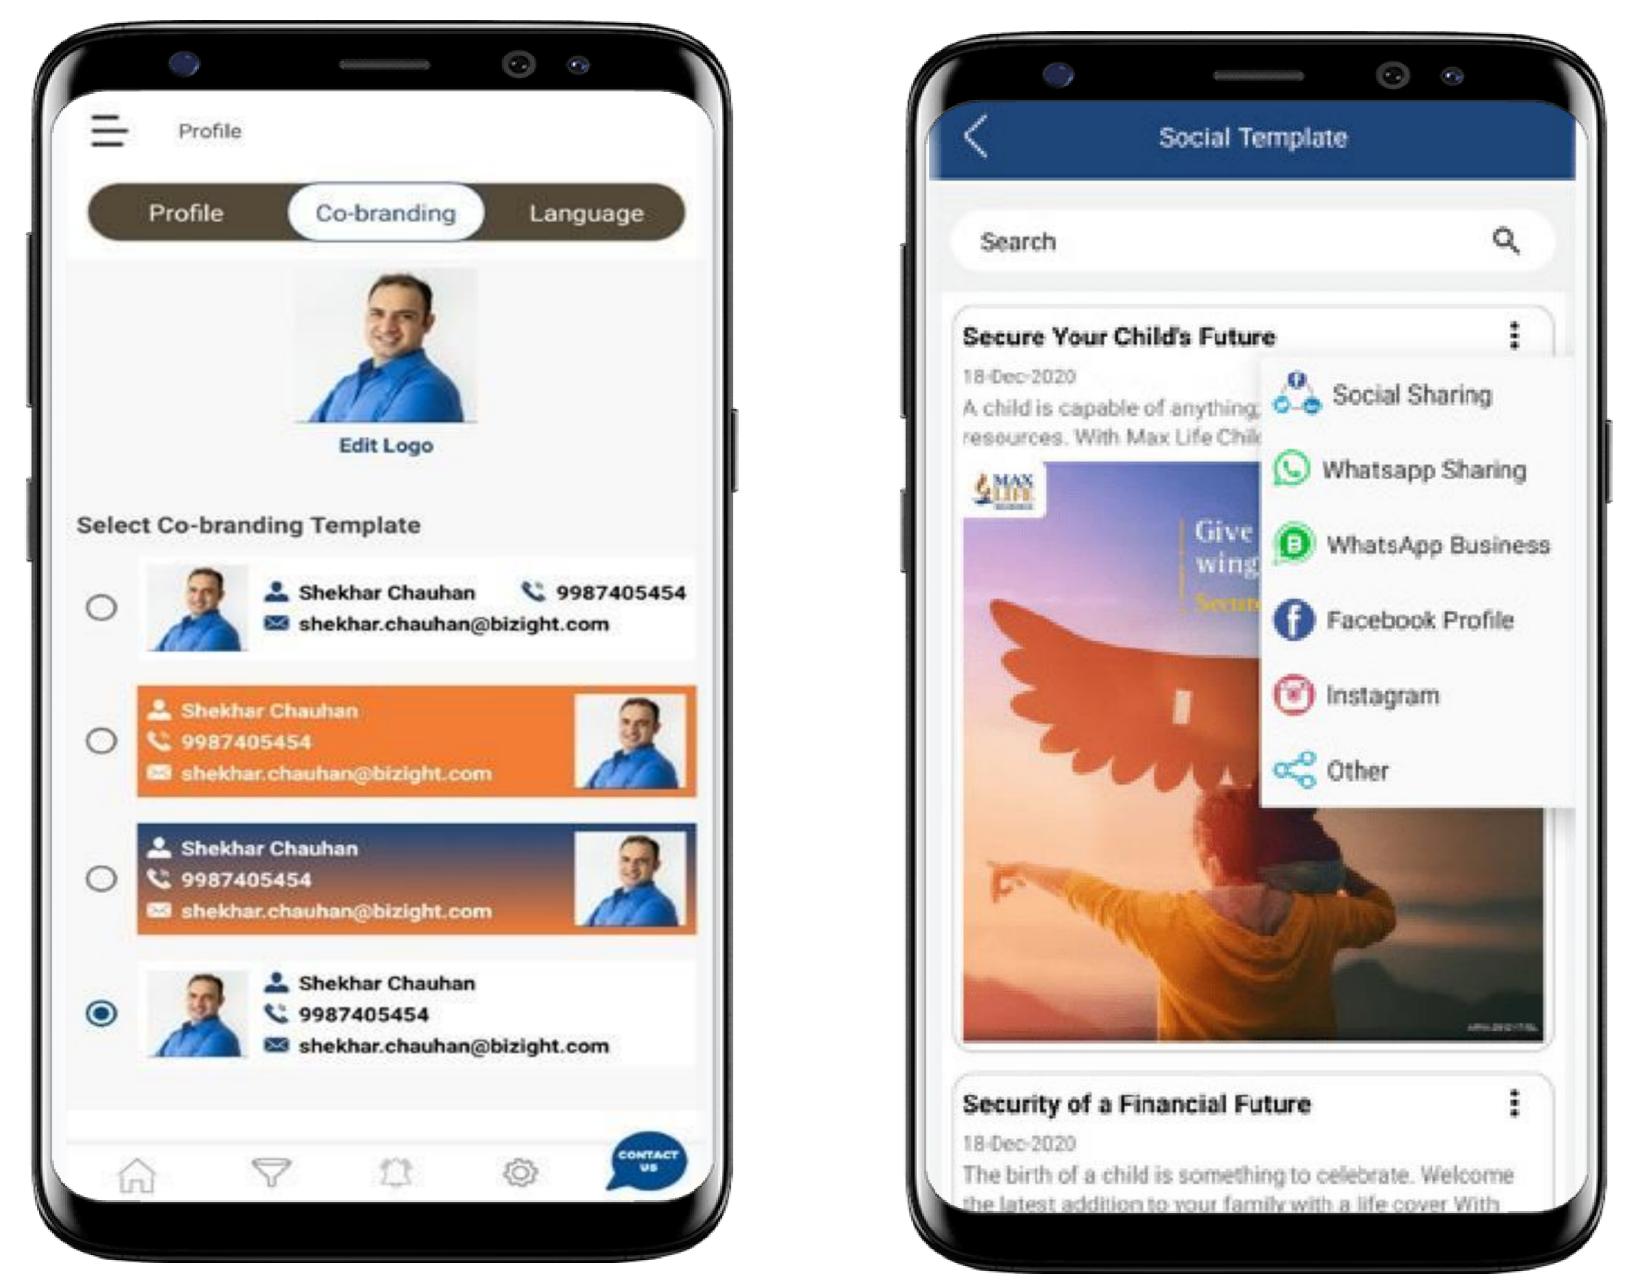

# ... Enabled by Best-in-Class On-boarding Platform

#### **B2C On-boarding Platform**

| Step 1/4: Ramesh, customize<br>Term Plan          | your 🕜 Update Info                          | <b>MAX</b>                                                                                                    |
|---------------------------------------------------|---------------------------------------------|---------------------------------------------------------------------------------------------------------------|
| Congrats! You're eligib                           | ole for medicals on call with               |                                                                                                               |
| waiver of income proo                             | of <sup>5</sup> . Premium prices increasing | ← Total Amount (Inst. of 887)<br>View Summary                                                                 |
| Lumpsu                                            | m Payout                                    |                                                                                                               |
| Recommended Life Cover                            |                                             | Select Payment Method                                                                                         |
| ₹ 50,00,000                                       | INR 50 L 🗸                                  | EXCLUSIVELY FOR YOU. NOW PAY ? 1 TO BOOK YOUR !                                                               |
| Cover Till Age (Max. 80 years)                    | ,                                           | Credit Card                                                                                                   |
| 60 years                                          |                                             |                                                                                                               |
| Pay Till Age                                      | Save 32%                                    | We accept VISA                                                                                                |
| Pay till maturity<br>(for 30 yrs)                 | Pay till age 40<br>(for 10 yrs)             | I Remesh KUmer, agree to pay my future/renewal pr                                                             |
|                                                   | Explore All                                 | credit card as par the Terms and Conditions mention<br>to the set up of Standing Instructions on my credit of |
| Payment Frequency                                 |                                             |                                                                                                               |
| Monthly                                           | ~                                           | Book with ₹1                                                                                                  |
| Pay ₹ 420 to get back yo<br>at end of Policy Term | our premiums How it works?                  | *Premium will be charged at the time of<br>issuance (subject to underwriting<br>declaration)                  |
|                                                   | with May Life Smart Term Plan               |                                                                                                               |
|                                                   |                                             | Pay ₹ 1,303                                                                                                   |
| Total Premium (Inclusive of GST)                  |                                             |                                                                                                               |
| ₹ 494 Monthly ₹ 520                               | Proceed                                     |                                                                                                               |
| 5% Discount applied for 1st year.                 |                                             |                                                                                                               |

<\$ Secs Page Load Time

**Top 2** SEO Ranking

**Al enabled Personalized** Sales offers

- Remarketing to Customers with an Ad Click direct landing on journey (First in Category)
- Leverage Whatsapp for Business to chase infunnel prospects

State of the art Integration stack with third parties ensures 70% of B2C Term customers are on-boarded without any document requirement