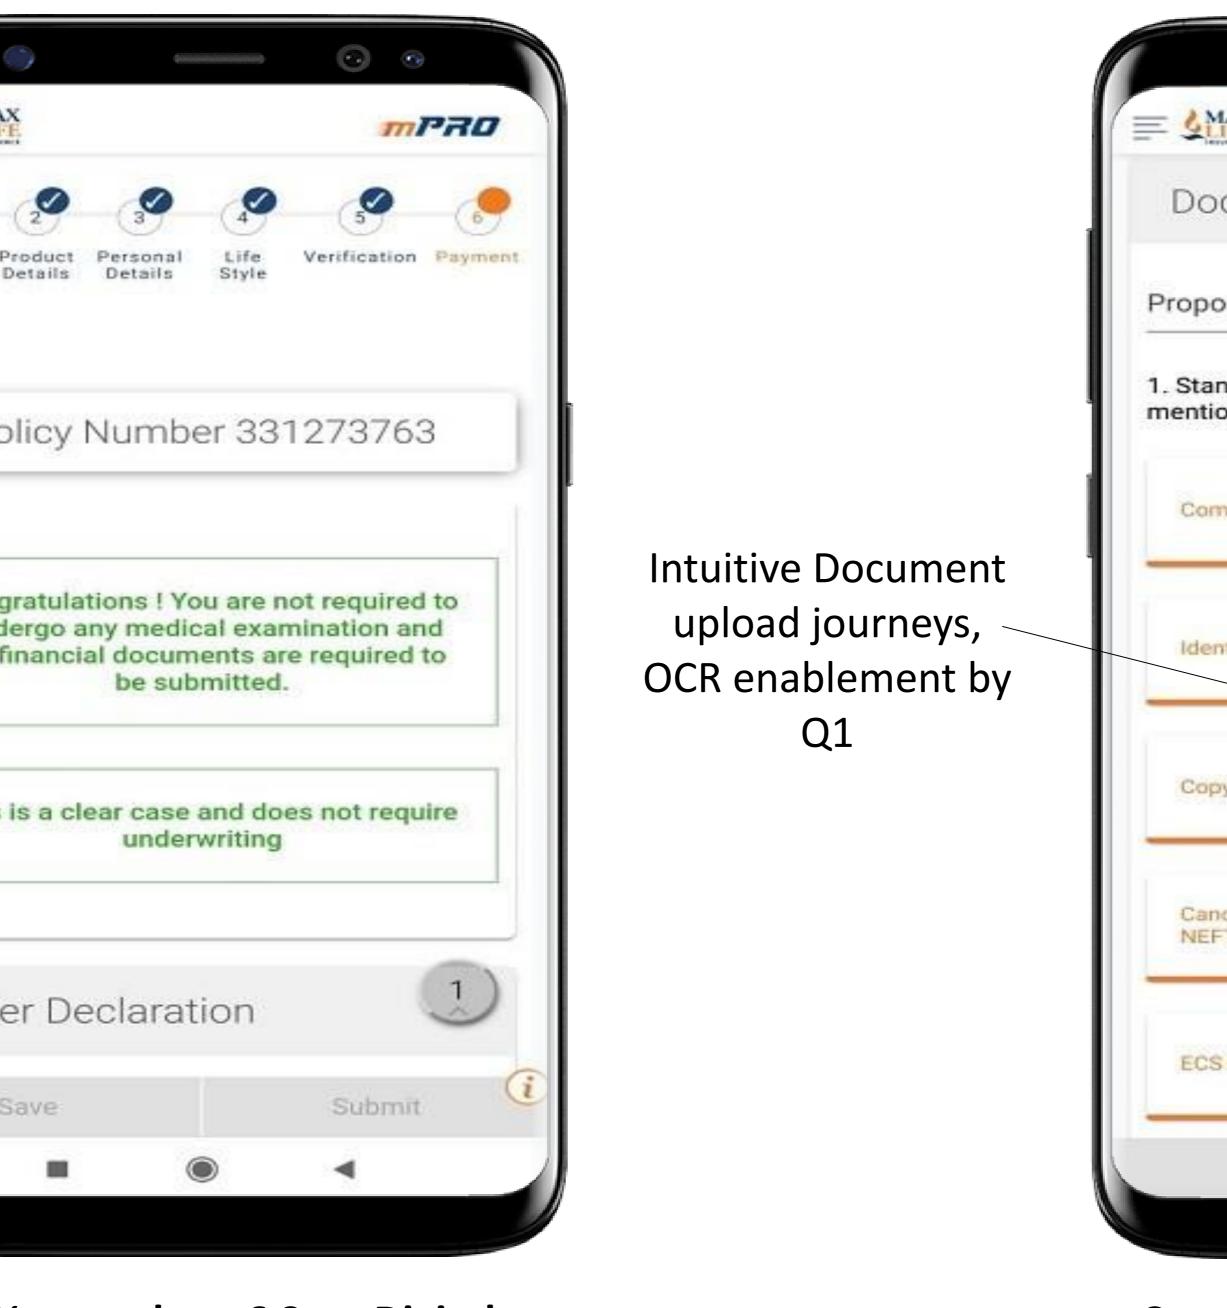

#### **100% Digital Journey powered by** ecosystem integrations like CRIF etc.

100% paper less, 6 Step Digital onboarding process

| Sector                                                     |               |                                                                                                                                                                                                                                                                                                                                                                                                                                                                                                                                                                                                                                                                                                                                                                                                                                                                                                                                                                                                                                                                                                                                                                                                                                                                                                                                                                                                                                                                                                                                                                                                                                                                                                                                                                                                                                                                                                                                                                                                                                                                                                                            | •           |
|------------------------------------------------------------|---------------|----------------------------------------------------------------------------------------------------------------------------------------------------------------------------------------------------------------------------------------------------------------------------------------------------------------------------------------------------------------------------------------------------------------------------------------------------------------------------------------------------------------------------------------------------------------------------------------------------------------------------------------------------------------------------------------------------------------------------------------------------------------------------------------------------------------------------------------------------------------------------------------------------------------------------------------------------------------------------------------------------------------------------------------------------------------------------------------------------------------------------------------------------------------------------------------------------------------------------------------------------------------------------------------------------------------------------------------------------------------------------------------------------------------------------------------------------------------------------------------------------------------------------------------------------------------------------------------------------------------------------------------------------------------------------------------------------------------------------------------------------------------------------------------------------------------------------------------------------------------------------------------------------------------------------------------------------------------------------------------------------------------------------------------------------------------------------------------------------------------------------|-------------|
| X                                                          | mPao          |                                                                                                                                                                                                                                                                                                                                                                                                                                                                                                                                                                                                                                                                                                                                                                                                                                                                                                                                                                                                                                                                                                                                                                                                                                                                                                                                                                                                                                                                                                                                                                                                                                                                                                                                                                                                                                                                                                                                                                                                                                                                                                                            | mPal        |
| ument Vault                                                | ~             | Last 2 years ITR                                                                                                                                                                                                                                                                                                                                                                                                                                                                                                                                                                                                                                                                                                                                                                                                                                                                                                                                                                                                                                                                                                                                                                                                                                                                                                                                                                                                                                                                                                                                                                                                                                                                                                                                                                                                                                                                                                                                                                                                                                                                                                           |             |
| er Documents                                               |               |                                                                                                                                                                                                                                                                                                                                                                                                                                                                                                                                                                                                                                                                                                                                                                                                                                                                                                                                                                                                                                                                                                                                                                                                                                                                                                                                                                                                                                                                                                                                                                                                                                                                                                                                                                                                                                                                                                                                                                                                                                                                                                                            |             |
| ard: Please upload all of the be<br>ed standard documents. | low           | Underwriting Grid                                                                                                                                                                                                                                                                                                                                                                                                                                                                                                                                                                                                                                                                                                                                                                                                                                                                                                                                                                                                                                                                                                                                                                                                                                                                                                                                                                                                                                                                                                                                                                                                                                                                                                                                                                                                                                                                                                                                                                                                                                                                                                          | ^           |
| nunication Address Proof                                   | ⊥<br>upload   | Medical Sum Assured(₹) : 1000<br>Financial Sum Assured(₹) : 100                                                                                                                                                                                                                                                                                                                                                                                                                                                                                                                                                                                                                                                                                                                                                                                                                                                                                                                                                                                                                                                                                                                                                                                                                                                                                                                                                                                                                                                                                                                                                                                                                                                                                                                                                                                                                                                                                                                                                                                                                                                            |             |
| y Proof or DOB proof- Proposer                             | 1<br>Upload   | Medical Underwriting Resp<br>MER                                                                                                                                                                                                                                                                                                                                                                                                                                                                                                                                                                                                                                                                                                                                                                                                                                                                                                                                                                                                                                                                                                                                                                                                                                                                                                                                                                                                                                                                                                                                                                                                                                                                                                                                                                                                                                                                                                                                                                                                                                                                                           | onse : TELE |
| of PAN card                                                |               |                                                                                                                                                                                                                                                                                                                                                                                                                                                                                                                                                                                                                                                                                                                                                                                                                                                                                                                                                                                                                                                                                                                                                                                                                                                                                                                                                                                                                                                                                                                                                                                                                                                                                                                                                                                                                                                                                                                                                                                                                                                                                                                            |             |
| lled Cheque with name Required fo                          | r ⊥<br>uplead | Seller Declaration                                                                                                                                                                                                                                                                                                                                                                                                                                                                                                                                                                                                                                                                                                                                                                                                                                                                                                                                                                                                                                                                                                                                                                                                                                                                                                                                                                                                                                                                                                                                                                                                                                                                                                                                                                                                                                                                                                                                                                                                                                                                                                         | ^           |
| tandate Form                                               | 4             | I agree to the Terms and Compared to the | onditions.  |
| Save Su                                                    | bmit          | Save                                                                                                                                                                                                                                                                                                                                                                                                                                                                                                                                                                                                                                                                                                                                                                                                                                                                                                                                                                                                                                                                                                                                                                                                                                                                                                                                                                                                                                                                                                                                                                                                                                                                                                                                                                                                                                                                                                                                                                                                                                                                                                                       | Submit      |

#### **Centralized Document upload**