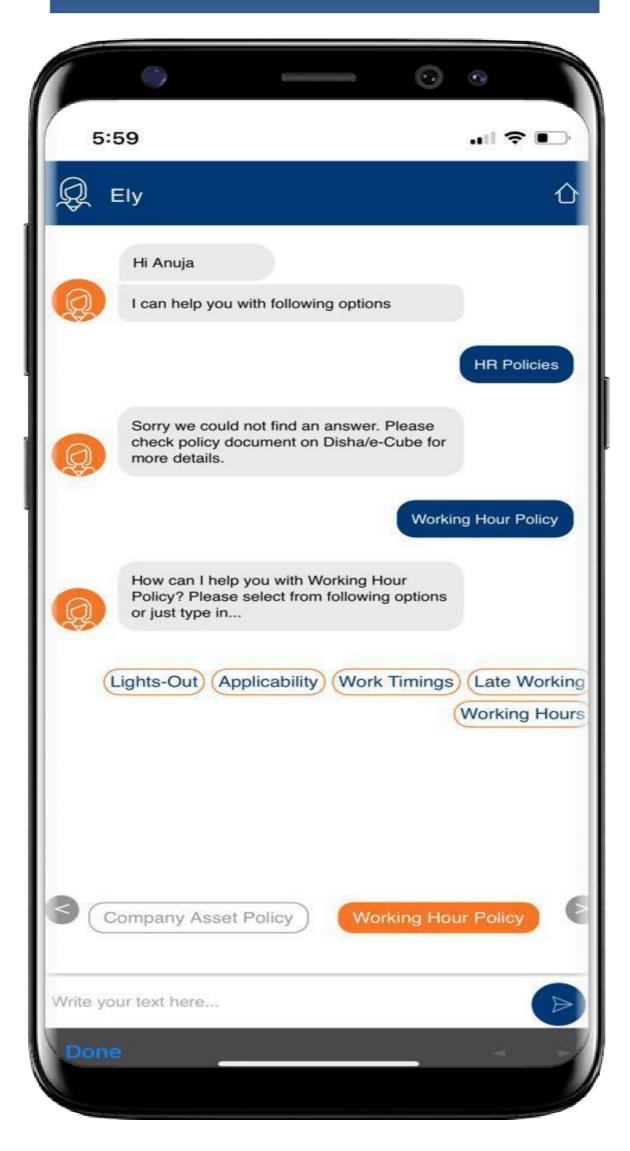

#### Mobile based search to access the MLI policies, SOP library

#### ~16K employee requests self-served through Bot