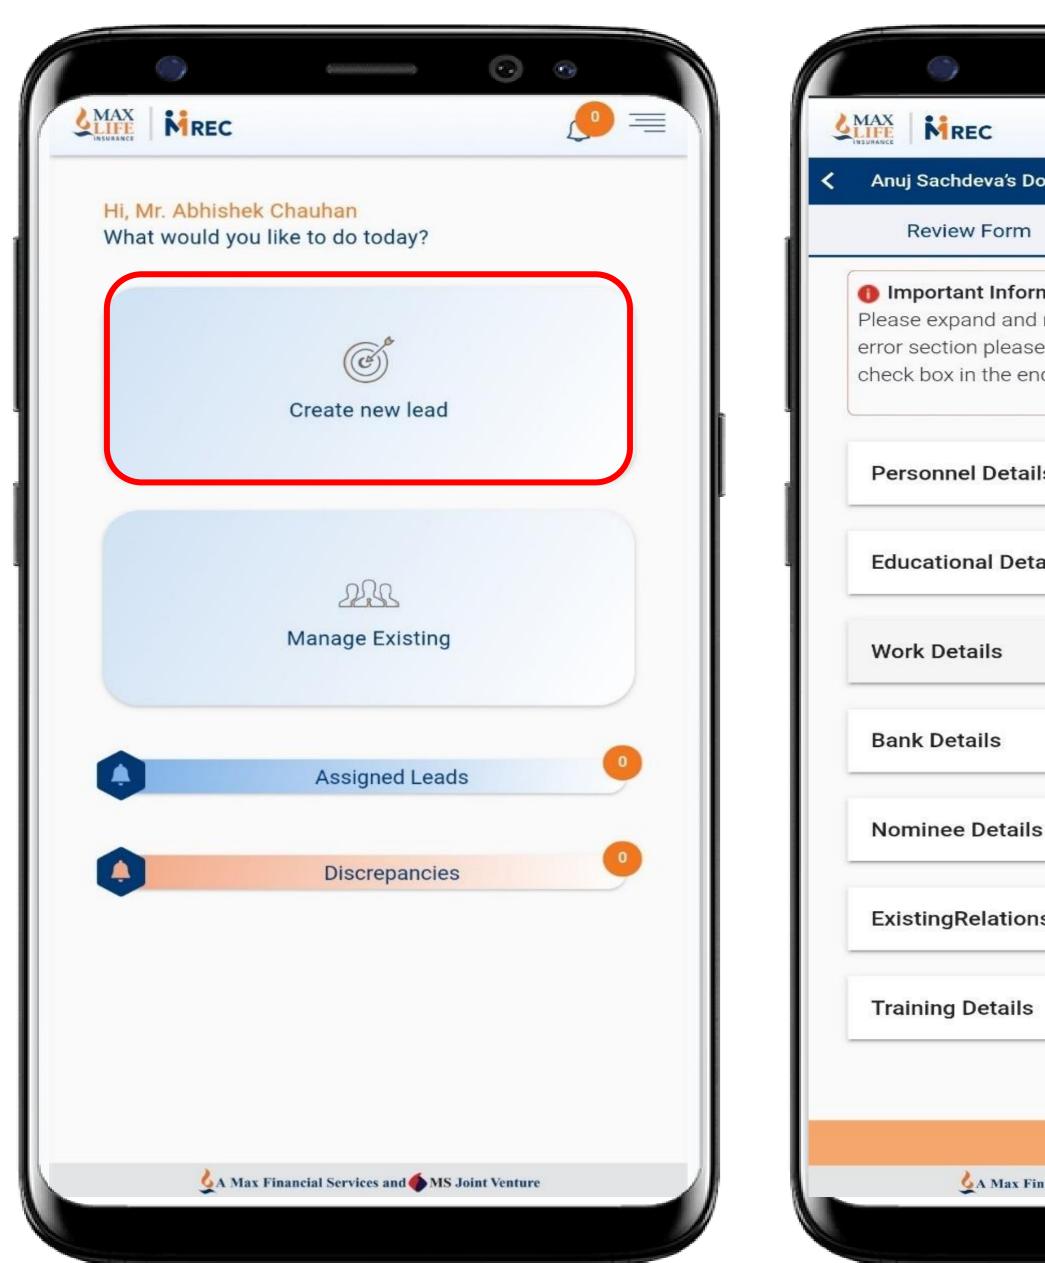

# 3

- Intelligent & Integrated LEAD management
- Management solution
- governance

Lead Conversion Digital Assisted Sales