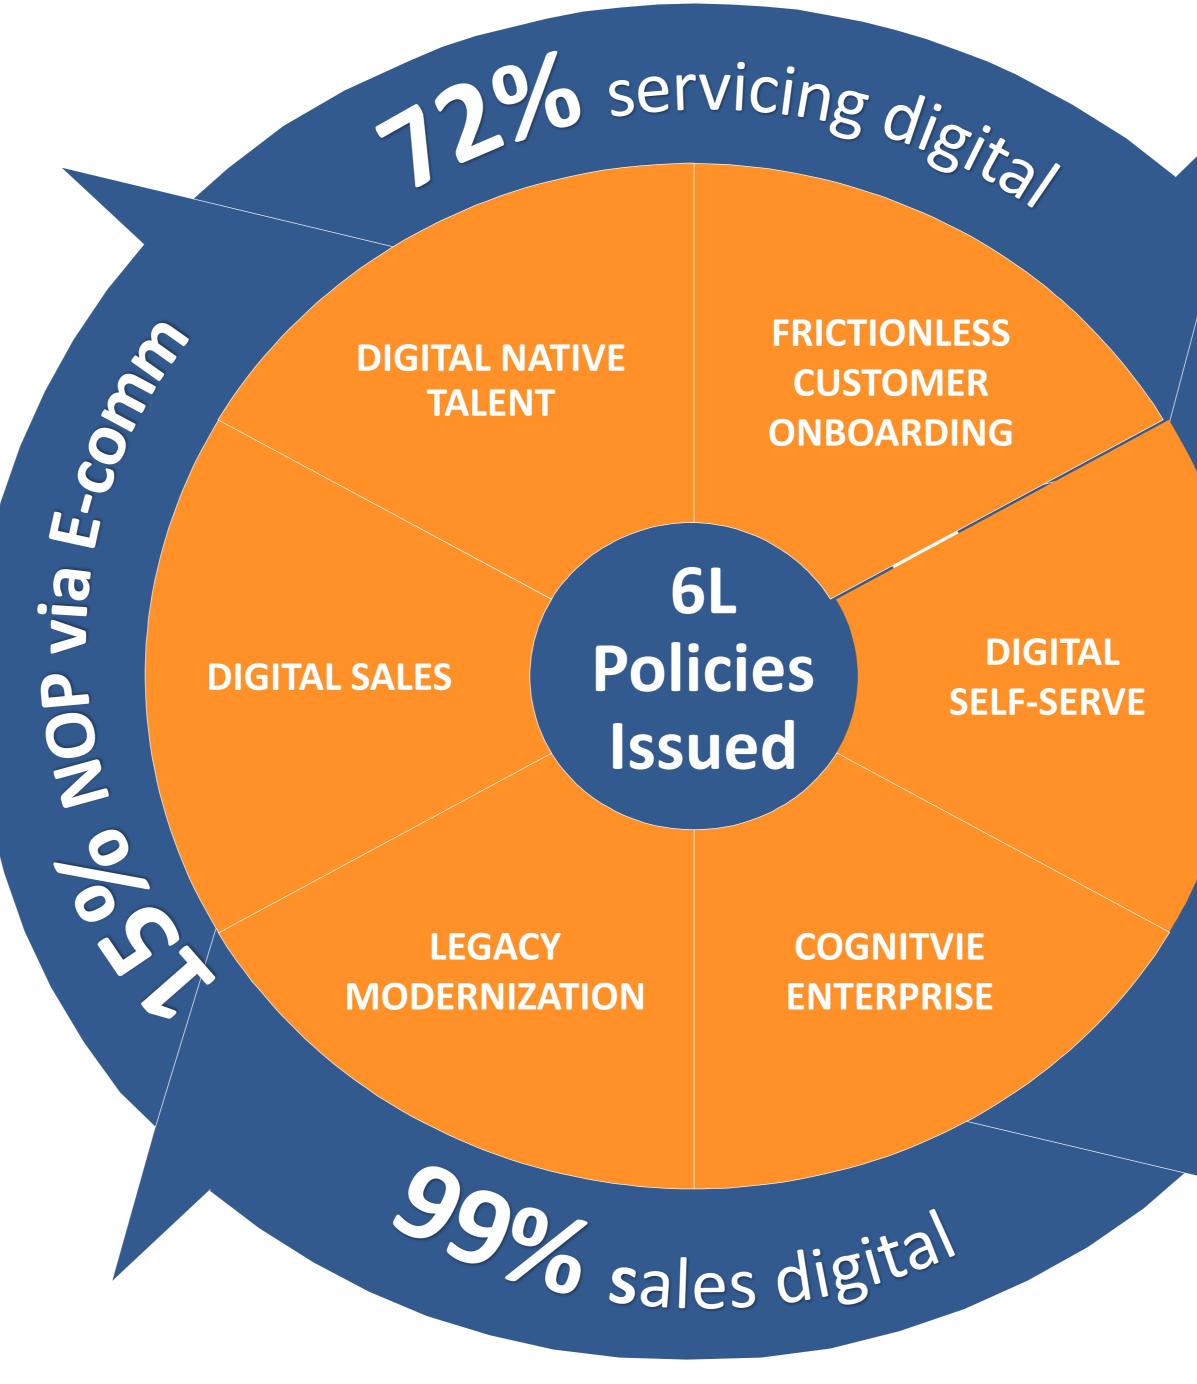

### Leading Digital Insurer in India

48% Automated Underwriting

~50

Claims paid everyday

### **3** seconds

Page load time

99.22%

Claims settlement ratio

**49%** 

Insta claim settlement

### 49

NPS for purchase

50+ Partners

### 30%

Infra on Cloud

### 35%

Insta Issuance

### **100K**

Bot queries per month