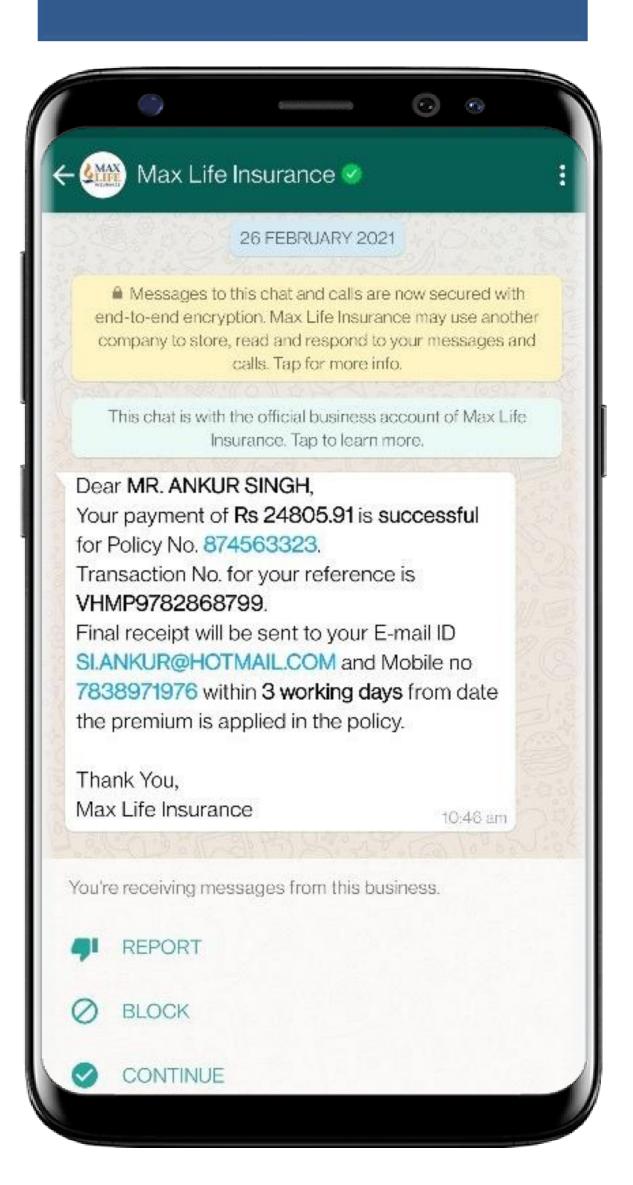

# **Omni-channel Customer Servicing Experience**

| Chatbot- MILI |
|---------------|
|---------------|

**Chatbot for servicing** 

Website allowing customers to self-serve

#### WhatsApp

#### All servicing options available to sellers

Servicing options available on WhatsApp