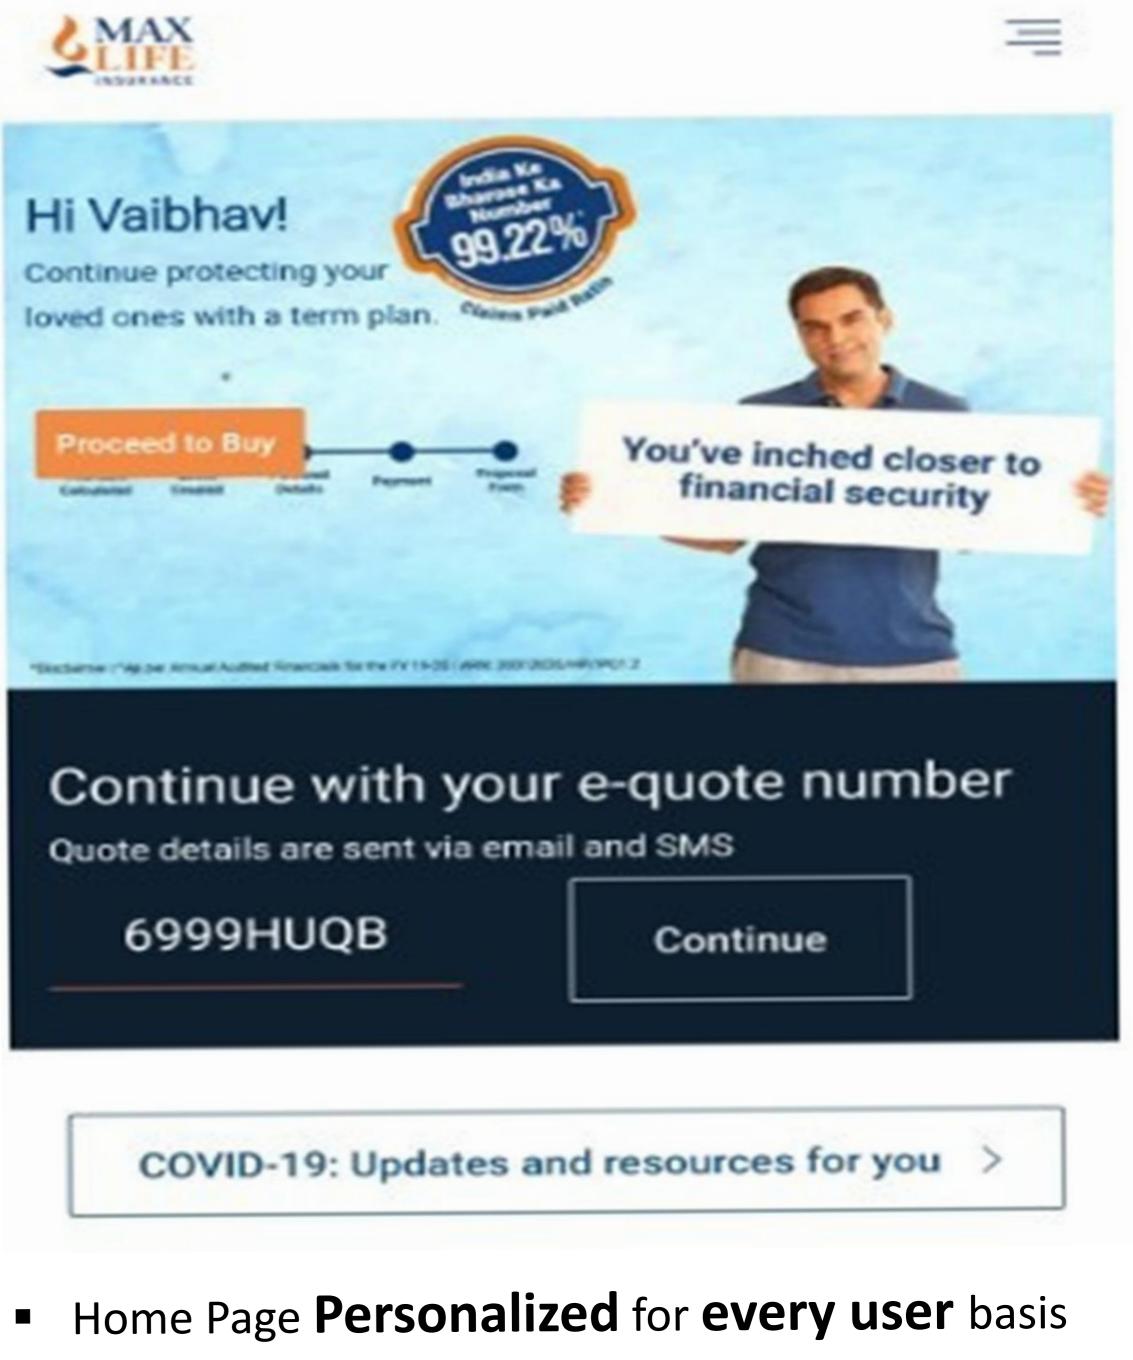

|
|               | Q Search Ads 360    | Data Studio  Optimize 360 | Tag Manager 360                                                     | Tab        |
| Ε             |                     | g Optimiza<br>r Lifetime  | ation signals<br>Value                                              | s based or |
| stry<br>ales  | (Term) Key<br>o Top | words (Goo<br>3 Search Re | nost searched<br>ogle)<br>sults – <b>27%</b><br>sults – <b>100%</b> |            |
| (3),<br>gital |                     |                           |                                                                     |            |
|               | Source: Webma       | ster Console              |                                                                     |            |



#### Personalization Never Ask Again





the last action by the user





# ... Enabled by Best-in-Class On-boarding Platform

#### **B2C On-boarding Platform**

| Step 1/4: Ramesh, customize<br>Term Plan          | your 🕜 Update Info                          | <b>MAX</b>                                                                                                    |
|---------------------------------------------------|---------------------------------------------|---------------------------------------------------------------------------------------------------------------|
| Congrats! You're eligib                           | ole for medicals on call with               |                                                                                                               |
| waiver of income proo