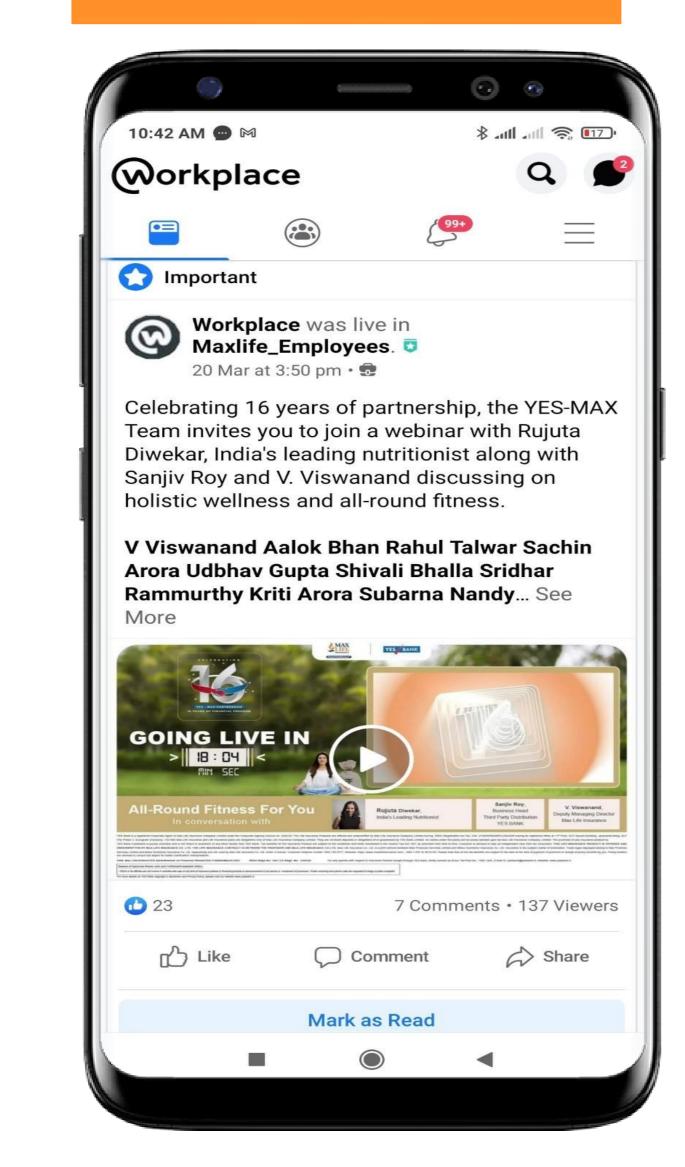

#### empApp

**Employee App with self service** modules for Leave management, **Employee Letters** 

~1L self-service transactions 90% adoption

Workplace for organizational engagement, surveys, polls, celebrate achievements

**Empowering Employees** 

Facebook Case Study on **Engagement and Adoption** 