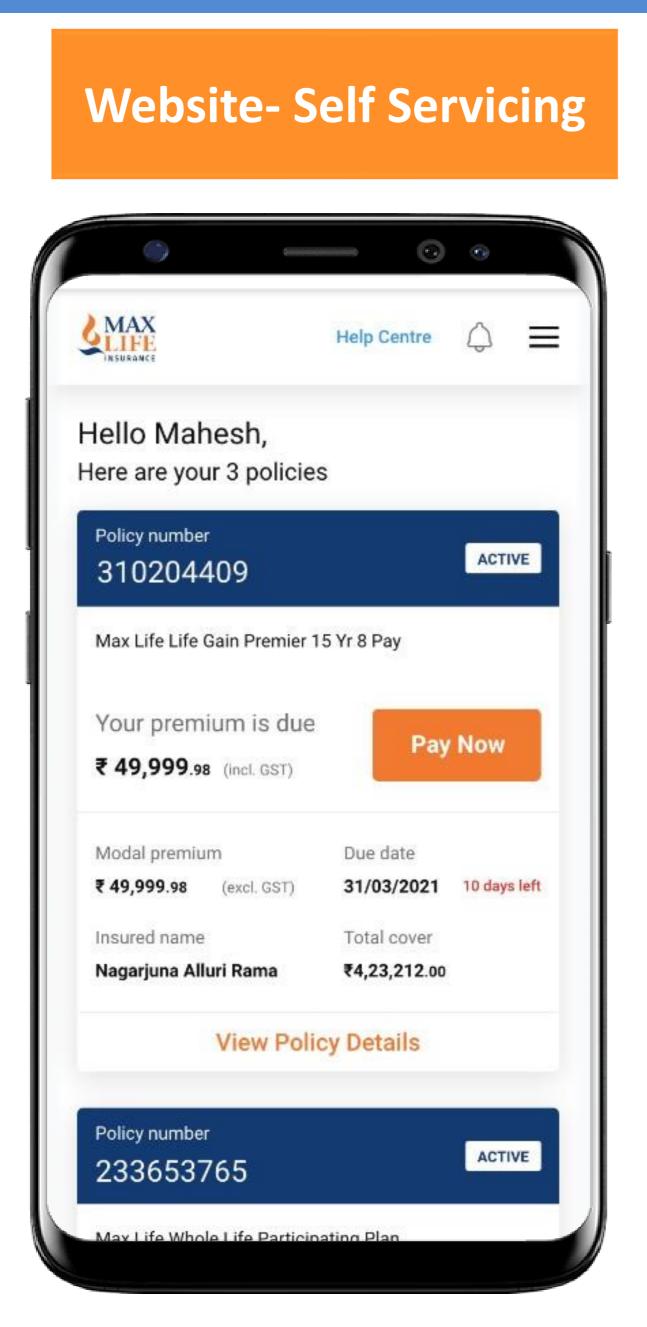

# **Omni-channel Customer Servicing Experience**

| Chatbot- MILI |
|---------------|
|---------------|

**Chatbot for servicing** 

Website allowing customers to self-serve

#### Website Help Center

| MAX                           |        |
|-------------------------------|--------|
| Sign                          |        |
| How can we help               | you?   |
| Q Describe your issue         |        |
|                               |        |
| Most asked questions          | ~      |
| Policy summary                | ^      |
| Detailed summary of my policy |        |
| Personal details              |        |
| Next renewal premium date and | amount |
| Payment option chosen current | у      |
| Policy maturity date          |        |
| Total sum assured             |        |
|                               |        |

**Extensive personalized guide for** all queries

**3X increase in number of work types** available digitally in 12 months