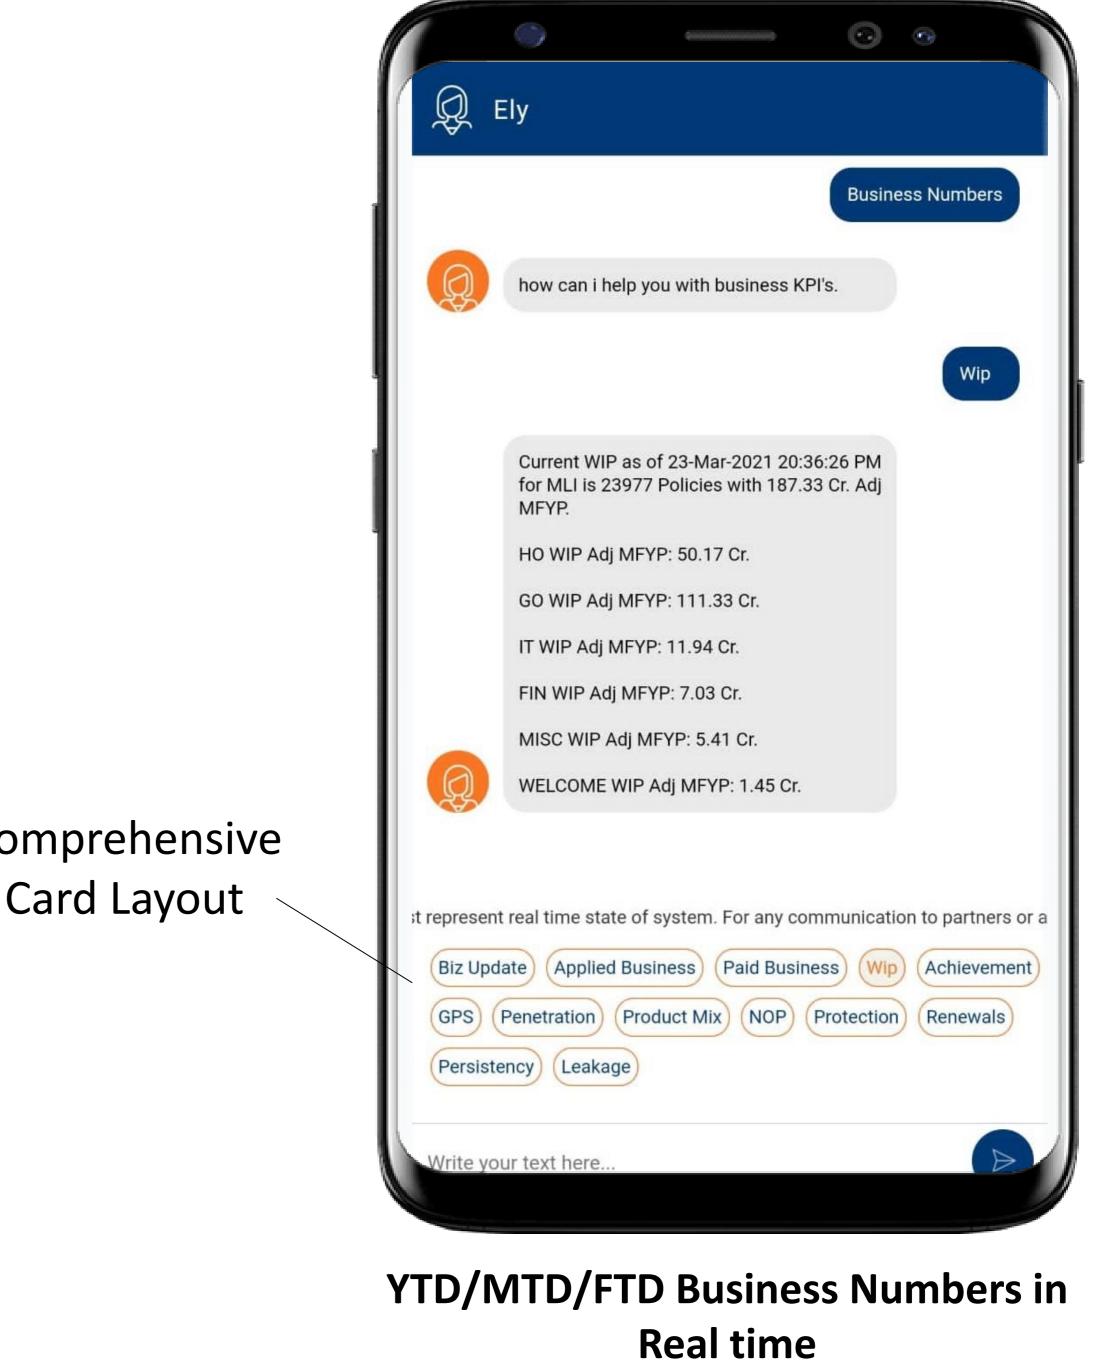

System driven standardized sales

**Customer Service** 4

- Help Center for self service
- Conversational Interfaces BOTS
- **Digital Agent Servicing**

**Digital Penetration: 72%** Digital Adoption: 82%