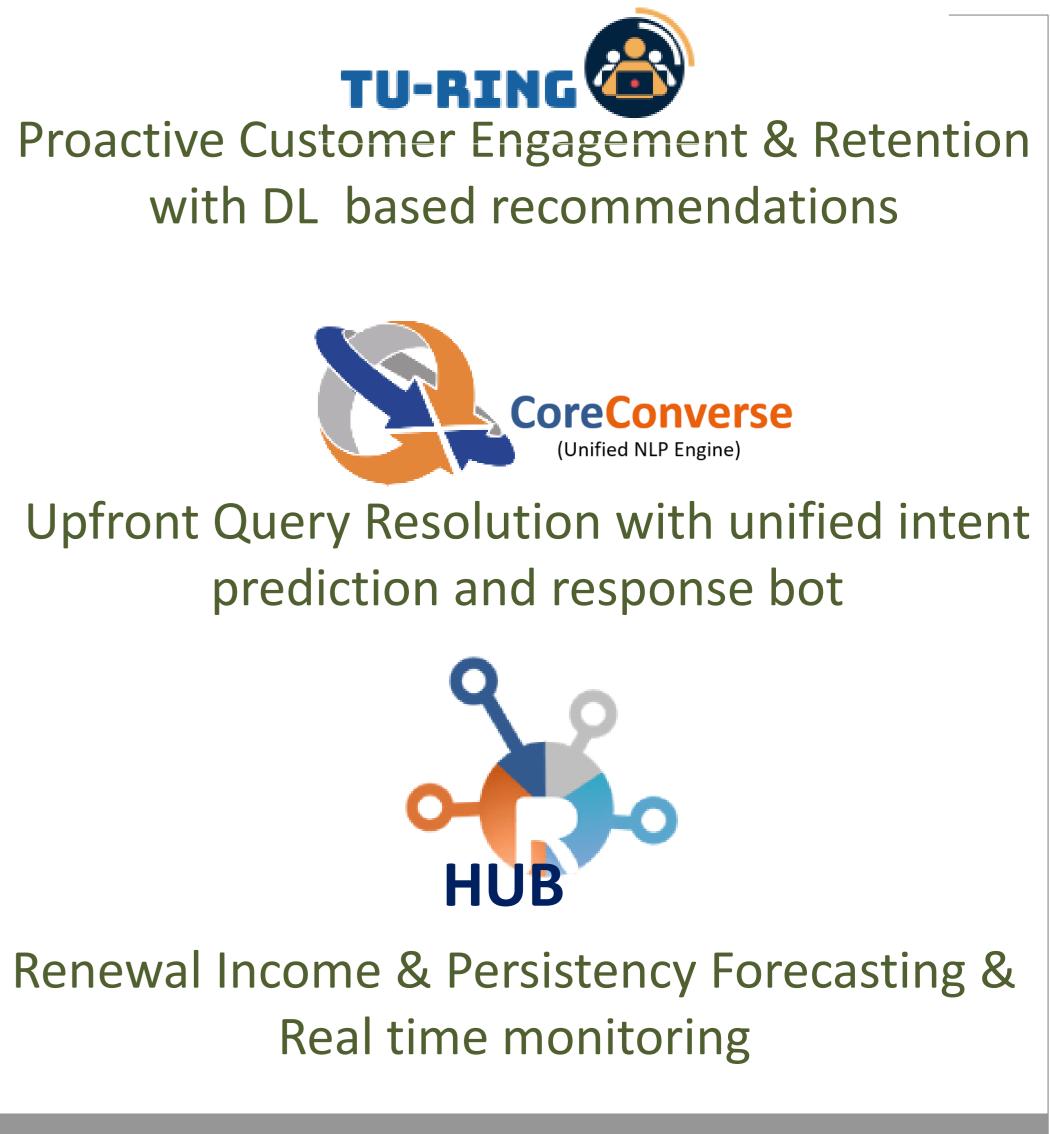

# **Omni-channel Customer Servicing Experience**

| Chatbot- MILI |
|---------------|
|---------------|

**Chatbot for servicing** 

Website allowing customers to self-serve

#### Website Help Center

| MAX                           |        |
|-------------------------------|--------|
| Sign                          |        |
| How can we help               | you?   |
| Q Describe your issue         |        |
|                               |        |
| Most asked questions          | ~      |
| Policy summary                | ^      |
| Detailed summary of my policy |        |
| Personal details              |        |
| Next renewal premium date and | amount |
| Payment option chosen current | у      |
| Policy maturity date          |        |
| Total sum assured             |        |
|                               |        |

**Extensive personalized guide for** all queries

**3X increase in number of work types** available digitally in 12 months

#### **Servicing for Sellers**

#### WhatsApp

#### All servicing options available to sellers

Servicing options available on WhatsApp