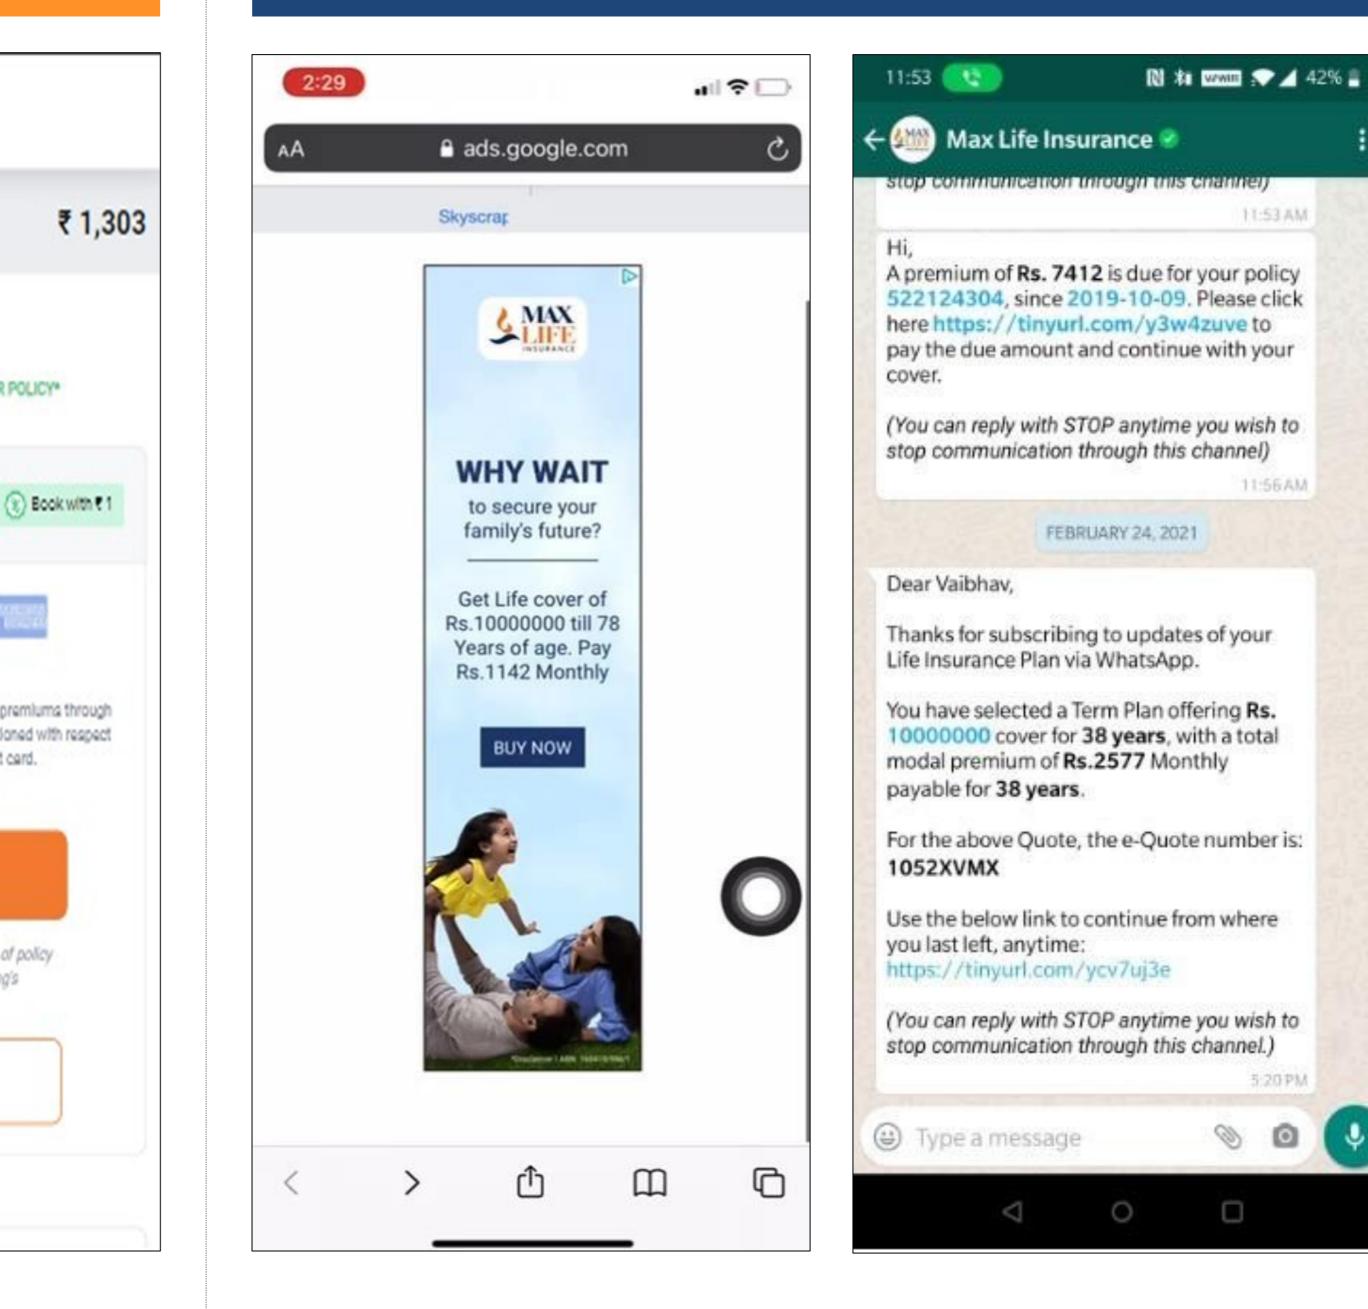

#### **B2C On-boarding Platform**

| Step 1/4: Ramesh, customize<br>Term Plan          | your 🕜 Update Info                          | <b>MAX</b>                                                                                                    |
|---------------------------------------------------|---------------------------------------------|---------------------------------------------------------------------------------------------------------------|
| Congrats! You're eligib                           | ole for medicals on call with               |                                                                                                               |
| waiver of income proo                             | of <sup>5</sup> . Premium prices increasing | ← Total Amount (Inst. of 887)<br>View Summary                                                                 |
| Lumpsu                                            | m Payout                                    |                                                                                                               |
| Recommended Life Cover                            |                                             | Select Payment Method                                                                                         |
| ₹ 50,00,000                                       | INR 50 L 🗸                                  | EXCLUSIVELY FOR YOU. NOW PAY ? 1 TO BOOK YOUR !                                                               |
| Cover Till Age (Max. 80 years)                    | ,                                           | Credit Card                                                                                                   |
| 60 years                                          |                                             |                                                                                                               |
| Pay Till Age                                      | Save 32%                                    | We accept VISA                                                                                                |
| Pay till maturity<br>(for 30 yrs)                 | Pay till age 40<br>(for 10 yrs)             | I Remesh KUmer, agree to pay my future/renewal pr                                                             |
|                                                   | Explore All                                 | credit card as par the Terms and Conditions mention<br>to the set up of Standing Instructions on my credit of |
| Payment Frequency                                 |                                             |                                                                                                               |
| Monthly                                           | ~                                           | Book with ₹1                                                                                                  |
| Pay ₹ 420 to get back yo<br>at end of Policy Term | our premiums How it works?                  | *Premium will be charged at the time of<br>issuance (subject to underwriting<br>declaration)                  |
|                                                   | with May Life Smart Term Plan               |                                                                                                               |
|                                                   |                                             | Pay ₹ 1,303                                                                                                   |
| Total Premium (Inclusive of GST)                  |                                             |                                                                                                               |
| ₹ 494 Monthly ₹ 520                               | Proceed                                     |                                                                                                               |
| 5% Discount applied for 1st year.                 |                                             |                                                                                                               |

<\$ Secs Page Load Time

**Top 2** SEO Ranking

**Al enabled Personalized** Sales offers

- Remarketing to Customers with an Ad Click direct landing on journey (First in Category)
- Leverage Whatsapp for Business to chase infunnel prospects

State of the art Integration stack with third parties ensures 70% of B2C Term customers are on-boarded without any document requirement