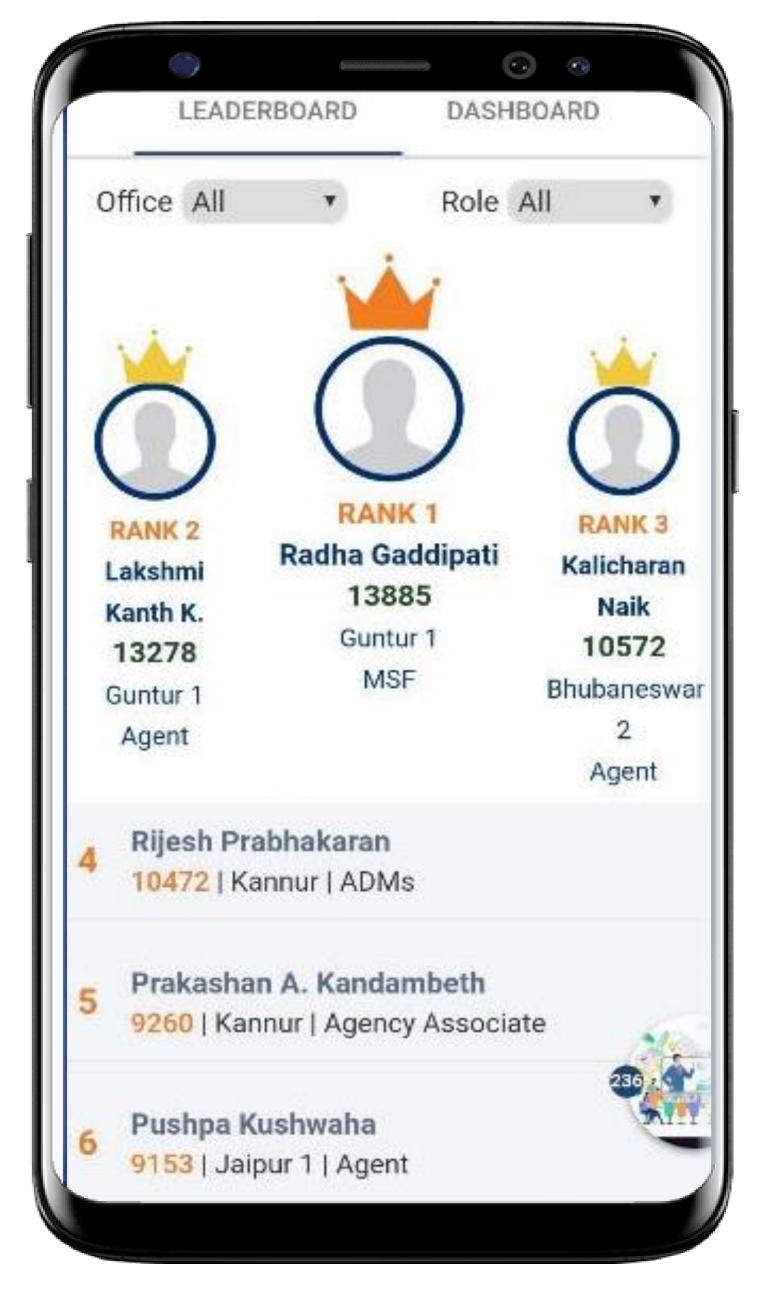

Mobile App for lead management including Cross sell with **Smart dashboard and Funnel View** 

Smart Search/filters, Calendar & phonebook integration, Need Analysis & Personalized solution recommendation

# Industry first Digital ecosystem to drive agent Recruitment agenda at scale

New Age responsive web app for digital recruitment (incl. leads from social media) with seamless integration with MLI Core systems