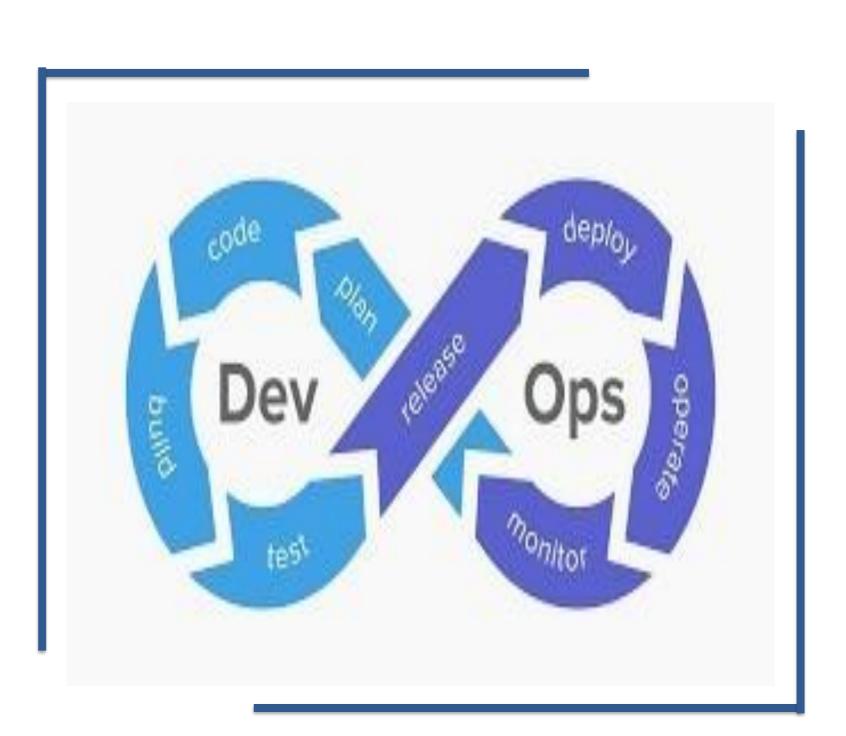

# We have built specific competence in New Age Technology skills through dedicated CoEs

AI works team – AI, NLP, ML

Cloud Computing – Cloud architects, cloud ops

40% of the Digital & Tech team have specialized Niche skills

Data Engineering / Big Data Skills

Design Thinking

DevSecOps COP

**Testing Automation COE** 