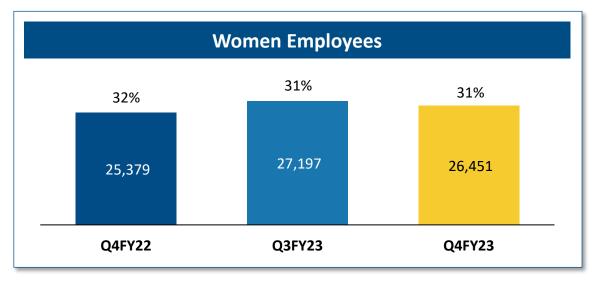

### **Employee Metrics**

Women employee % = Women employee Headcount / Total Headcount