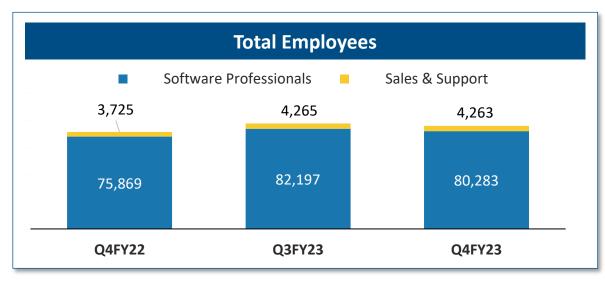

### **Employee Metrics**

Women employee % = Women employee Headcount / Total Headcount