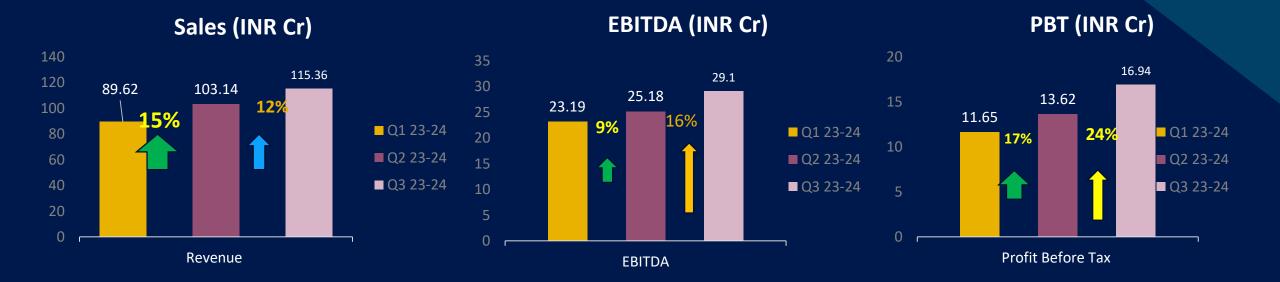

- 3 Warehouses in Europe



### **Product Range**

Transmission gears and shafts, sub-assemblies, Precision machined parts, Chassis Parts and Industrial Gears



#### **Financial Outlook**

A- Credit Rating

**BSE** Public Listed Co

1 Austrian Subsidiary



Gear Cutting, Precision Machining, Aluminium Machining, Process R&D & Concurrent engineering, Heat Treatment, sub-assembly, Laser Welding & Laser Cutting, Exports Logistics Handling

### **Company Certifications**

ISO 9001 ISO 14001 IATF 16949 ISO 45001;2018





## Q3 Results

Total Revenue for Q3 FY 23-24









## Q3 Results

YoY Q3 Sales & Profitability for FY 23-24





## Nine Months Results

YoY Nine Months Sales & Profitability for FY 23-24





## Q3 Results

Standalone Q1 Vs.Q2 Vs. Q3 Sales & Profitability for FY 23-24







## TIER 1 SUPPLIER FOR ELECTRIC SPORTS CAR

Great
Place
To
Work
Certified
MAR 2023-MAR 2024

- Nominated as a series supplier for premium German car manufacturer for supply of Parking Lock Mechanism for its next generation electric sports car.
- SOP FY 2026-27; USD 38 million Total Lifetime Order Value



The above picture is a representative concept. Actual design is confidential and shall be different.

From a component supplier to sub system supplier

Parking Lock Mechanism is a mechanical device that is placed in vehicle with automatic transmission to prevent un-intentional rollback of the vehicle when the vehicle is brought to a stop.

## **INAUGURATION OF PLANT II, NOIDA**

Great
Place
To
Work
Certified

Formally Inaugurated on Monday, February 26, 2024 in the presence of a premi