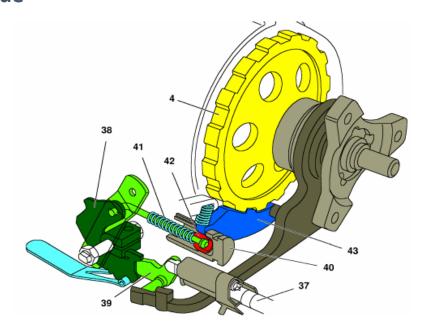

## TIER 1 SUPPLIER FOR ELECTRIC SPORTS CAR

Great
Place
To
Work
Certified
MAR 2023-MAR 2024

- Nominated as a series supplier for premium German car manufacturer for supply of Parking Lock Mechanism for its next generation electric sports car.
- SOP FY 2026-27; USD 38 million Total Lifetime Order Value

The above picture is a representative concept. Actual design is confidential and shall be different.

From a component supplier to sub system supplier

Parking Lock Mechanism is a mechanical device that is placed in vehicle with automatic transmission to prevent un-intentional rollback of the vehicle when the vehicle is brought to a stop.