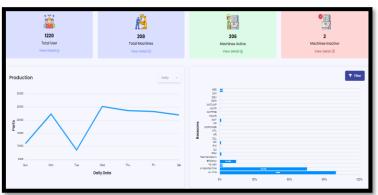

## INTERNET OF THINGS (IOT) WORKING ON GGM02

- Real time dashboard
- Alert by SMS
- Reports by mail
- Paperless shop floor