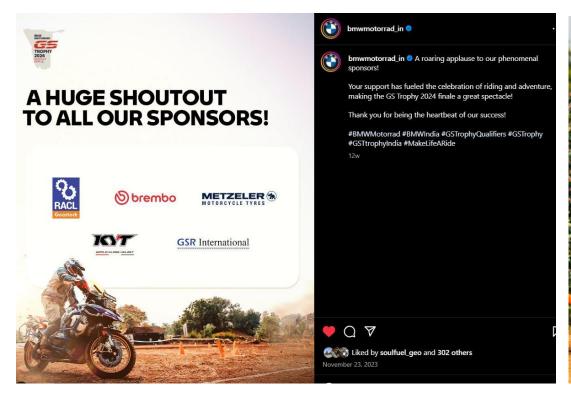

## **BMW GS TROPHY INDIA QUALIFIER 2023**

- RACL Geartech Limited was one of the title sponsor and official partner for the 2023 BMW GS Trophy India Qualifier in partnership with BMW Motorrad.
- This event was exclusively for BMW GS motorcycle owners and has gained global recognition since its inception in 2010.
- This year around 22 teams with a total of 60 riders from around the world had competed in this thrilling competition.