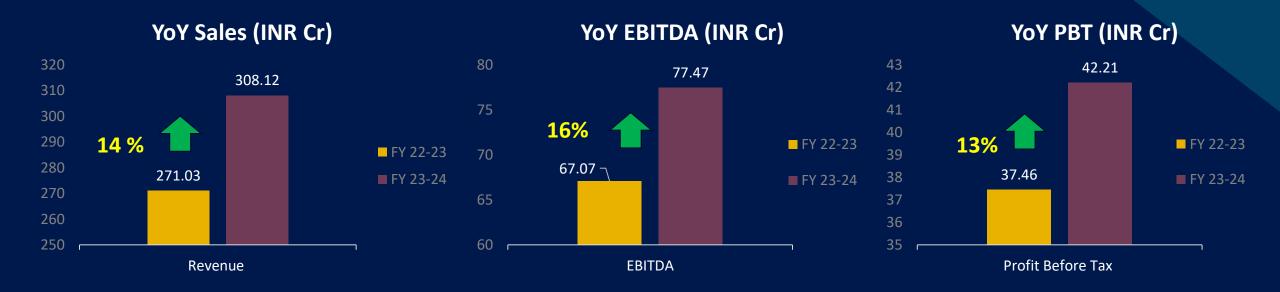

### **Company Infrastructure**

- 2 Manufacturing Locations
- 1 Corporate Office
- 3 Warehouses in Europe



### **Product Range**

Transmission gears and shafts, sub-assemblies, Precision machined parts, Chassis Parts and Industrial Gears



#### **Financial Outlook**

A- Credit Rating

**BSE** Public Listed Co

1 Austrian Subsidiary



Gear Cutting, Precision Machining, Aluminium Machining, Process R&D & Concurrent engineering, Heat Treatment, sub-assembly, Laser Welding & Laser Cutting, Exports Logistics Handling

### **Company Certifications**

ISO 9001 ISO 14001 IATF 16949 ISO 45001;2018





## Q3 Results

Total Revenue for Q3 FY 23-24









## Q3 Results

YoY Q3 Sales & Profitability for FY 23-24





## Nine Months Results

YoY Nine Months Sales & Profitability for FY 23-24





## Q3 Results

Standalone Q1 Vs.Q2 Vs. Q3 Sales & Profitability for FY 23-24







## TIER 1 SUPPLIER FOR ELECTRIC SPORTS CAR

Great
Place
To
Work
Certified
MAR 2023-MAR 2024

- Nominated as a series supplier for premium German car manufacturer for supply of Parking Lock Mechanism for its next generation electric sports car.
- SOP FY 2026-27; USD 38 million Total Lifetime Order Value



The above picture is a representative concept. Actual design is confidential and shall be different.

From a component supplier to sub system supplier

Parking Lock Mechanism is a mechanical device that is placed in vehicle with automatic transmission to prevent un-intentional rollback of the vehicle when the vehicle is brought to a stop.

## **INAUGURATION OF PLANT II, NOIDA**

Great
Place
To
Work
Certi