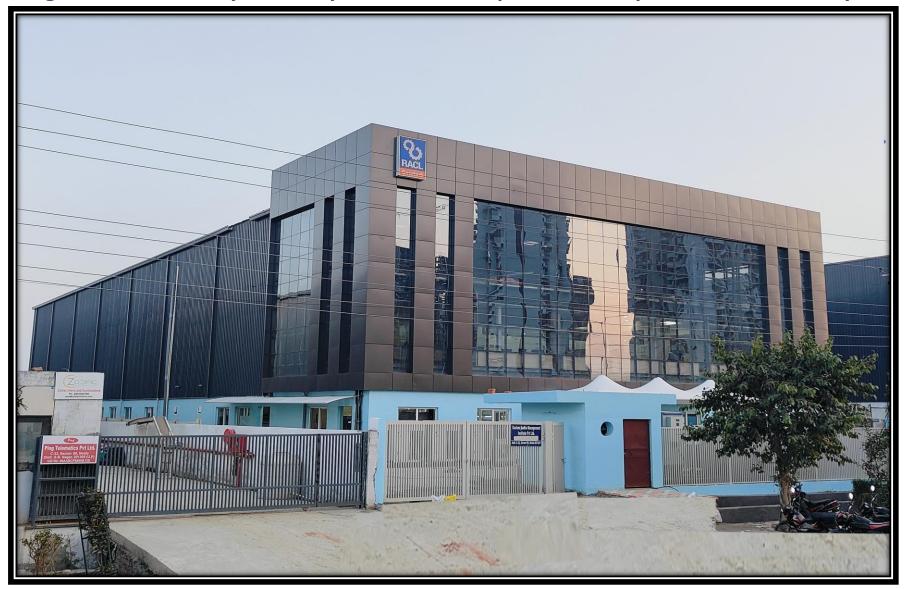

## **INAUGURATION OF PLANT II, NOIDA**

Great
Place
To
Work
Certified

Formally Inaugurated on Monday, February 26, 2024 in the presence of a premium German buyer.

### **NOIDA UNIT II - BROWNFIELD EXPANSION**

Land

- 1.5 times of existing area
- 26,000 sqft in the hub of Noida, 30 mins away from Dry Port
- Equipped with clean room & vacant space for future expansion