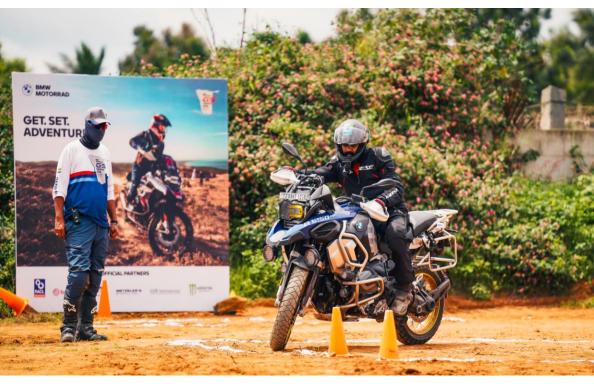

## **BMW GS TROPHY INDIA QUALIFIER 2023**

- RACL Geartech Limited was one of the title sponsor and official partner for the 2023 BMW GS Trophy India Qualifier in partnership with BMW Motorrad.
- This event was exclusively for BMW GS motorcycle owners and has gained global recognition since its inception in 2010.
- This year around 22 teams with a total of 60 riders from around the world had competed in this thrilling competition.