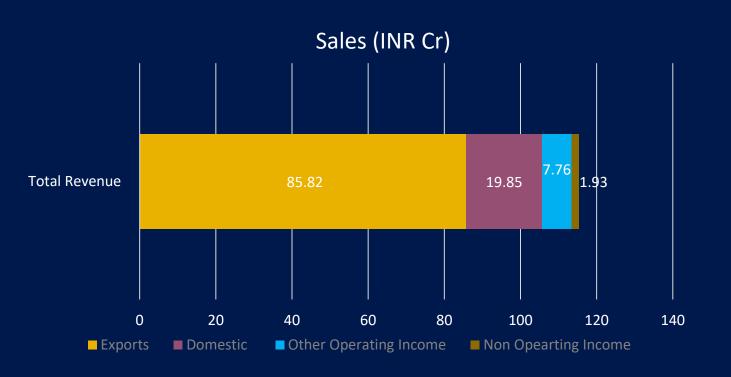

ger Cars, Commercial Trucks, ATV's, Agricultural Equipment, Industrial Gears

22 Active Customers: 900+ SKU's

### Headquartered in, Noida, India

### **Company Infrastructure**

- 2 Manufacturing Locations
- 1 Corporate Office
- 3 Warehouses in Europe



### **Product Range**

Transmission gears and shafts, sub-assemblies, Precision machined parts, Chassis Parts and Industrial Gears



#### **Financial Outlook**

A- Credit Rating

**BSE** Public Listed Co

1 Austrian Subsidiary



Gear Cutting, Precision Machining, Aluminium Machining, Process R&D & Concurrent engineering, Heat Treatment, sub-assembly, Laser Welding & Laser Cutting, Exports Logistics Handling

### **Company Certifications**

ISO 9001 ISO 14001 IATF 16949 ISO 45001;2018





## Q3 Results

Total Revenue for Q3 FY 23-24









## Q3 Results

YoY Q3 Sales & Profitability for FY 23-24





## Nine Months Results

YoY Nine Months Sales & Profitability for FY 23-24





## Q3 Results

Standalone Q1 Vs.Q2 Vs. Q3 Sales & Profitability for FY 23-24







## TIER 1 SUPPLIER FOR ELECTRIC SPORTS CAR

Great
Place
To
Work
Certified
MAR 2023-MAR 2024

- Nominated as a series supplier for premium German car manufacturer for supply of Parking Lock Mechanism for its next generation electric sports car.
- SOP FY 2026-27; USD 38 million Total Lifetime Order Value



The above picture is a representative concept. Actual design is confidential and shall be different.

From a component supplier to sub system supplier

Parking Lock Mechanism is a mechanical device that is placed in vehicle with automatic transmission to preven