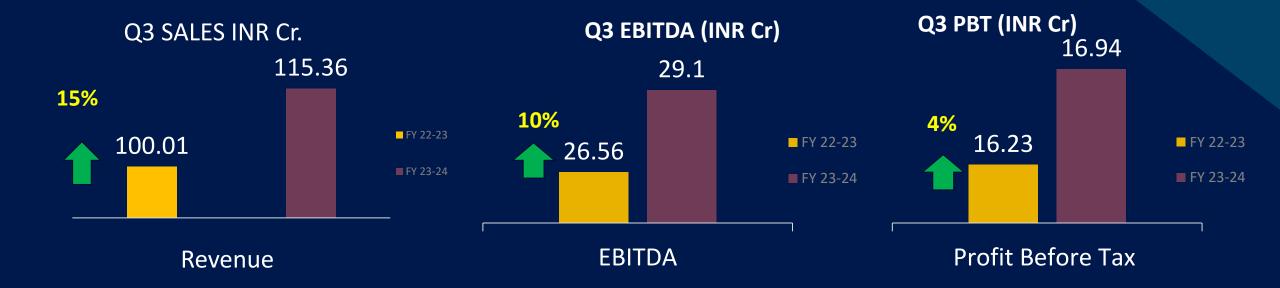

## Q3 Results

Total Revenue for Q3 FY 23-24

## Q3 Results

YoY Q3 Sales & Profitability for FY 23-24