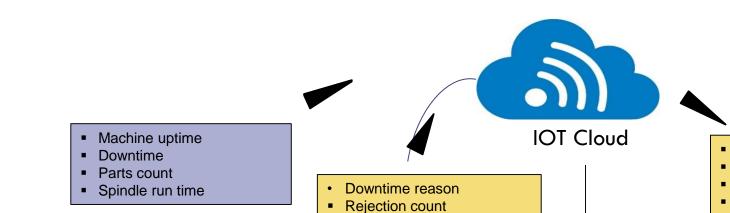

## INTERNET OF THINGS (IOT) WORKING ON GGM02

- Real time dashboard
- Alert by SMS
- Reports by mail
- Paperless shop floor