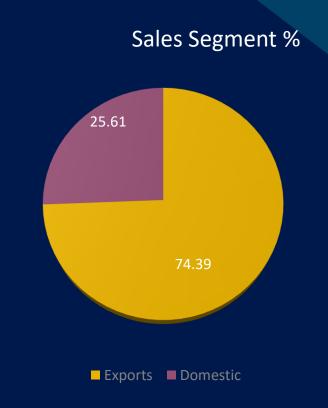

### **Business Highlights**

FY23 Revenue INR 3.67 billion (USD 44.26 million)

599 employees

### **Product Application**

Two Wheelers, Three Wheelers, Passenger Cars, Commercial Trucks, ATV's, Agricultural Equipment, Industrial Gears

22 Active Customers: 900+ SKU's