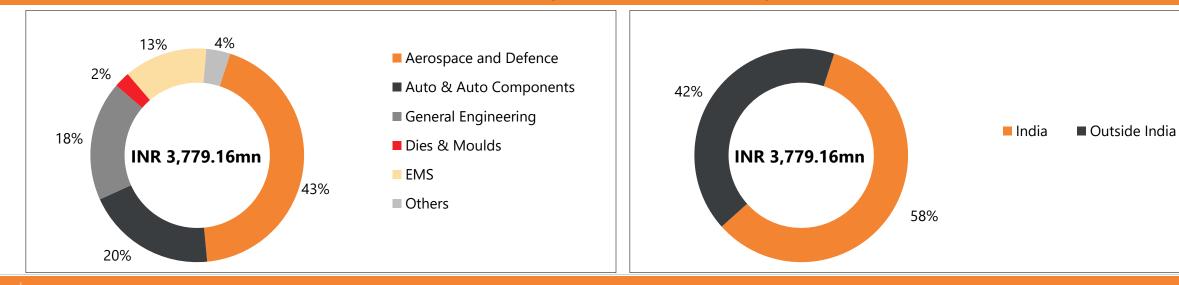

## **Financial Performance - Quarterly**

Revenues from Operations across end user industries (excluding scrap and other operating income) for 3 months ended December 31, 2023

#### a. EMS segment:

- → Revenues from EMS segment in Q3 was INR ~48crs which is ~12.5% of our overall Revenues.
- → Received sample orders from 2 new customers in EMS segment.
- → Working on New Product Development to cater to new lines of business within the EMS space products at various stages of approval.

#### b. Aerospace and Defence:

- → We already have a healthy orderbook from Aero-Def segment and we are currently focused on deliveries.
- ➔ Enquiries for new business continue to be strong. We continue to witness healthy pipeline especially in Defense Segment.

#### **C. Other segments:**

- ➔ Demand continues to be strong in Automobile, General Engineering, Die Mould, Infrastructure and Railway segments.
- Capacity and delivery related challenges continue to guide our new order bookings.