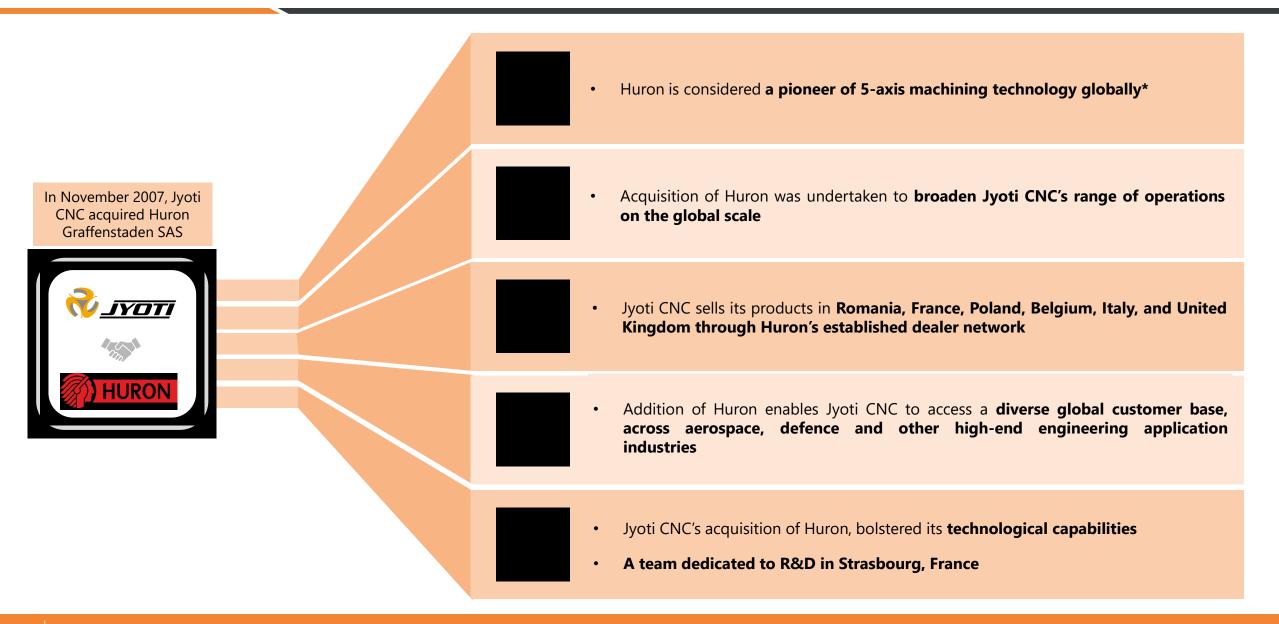

ctivity, health and tool life of the CNC machine.

Jyoti's CNC Machines with 'Linear Motor Technology' are geared towards enabling higher productivity due to reduced friction and other advantages.

## Well diversified customer base spread across end-user industries









Jyoti CNC has recently forayed into supplying products for companies in EMS industry

- Jyoti CNC has set up 2 dedicated assembly lines for the manufacturing of machines for the EMS industry in Rajkot
- Jyoti intends to augment focus on the EMS industry and is expecting significant business opportunities in the space



Model Tachyon 5FT with RT 200 direct drive rotary table for EMS industry Acquisition of Huron enriched Jyoti CNC to become one of the most sophisticated technology leaders across the globe<sup>\*</sup>







Jyoti CNC has supplied 9,300+ machines to 4,500+ customers in India and 16 other countries across the globe in the past 3.5 years

International operations, and geographic reach, has been bolstered since the acquisition of Huron

The Company sells products through its subsidiaries in Germany, France, Turkey & Canada and in Italy, Romania, France, Poland, Belgium and United Kingdom through Huron's established dealer network Jyoti CNC operates out of 3 manufacturing facilities which are equipped with capabilities to design, develop and manufacture its product portfolio



Jyoti CNC operates out of 3 manufacturing facilities – 2 in Rajkot, Gujarat and 1 in Strasbourg, France



## Vertically integrated operations which enables customisation and production efficiencies





- Capacity of