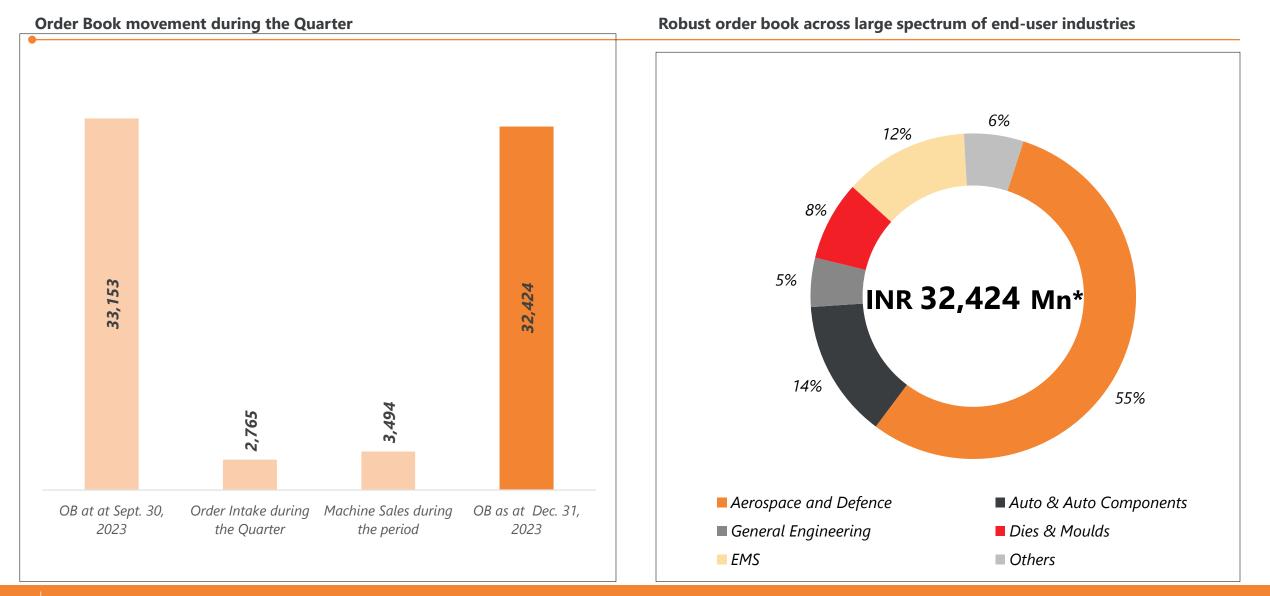

## **Order Book – continues to provide visibility of future growth**

#### b. Aerospace and Defence:

- → We already have a healthy orderbook from Aero-Def segment and we are currently focused on deliveries.
- ➔ Enquiries for new business continue to be strong. We continue to witness healthy pipeline especially in Defense Segment.

#### **C. Other segments:**

- ➔ Demand continues to be strong in Automobile, General Engineering, Die Mould, Infrastructure and Railway segments.
- Capacity and delivery related challenges continue to guide our new order bookings.