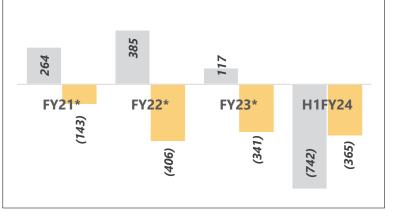

#### Operating Cash Flows & Capex (₹ mn)

CFO (INR Mn)

10.17

FY23\*

3.25

**6MFY24** 

7,464.9

## PBT/ PAT (₹ mn) PBT (INR Mn) PAT (INR Mn) 279 151

FY22\*

(483)

(418)

FY21\*

(716)

(200)

5,800.6