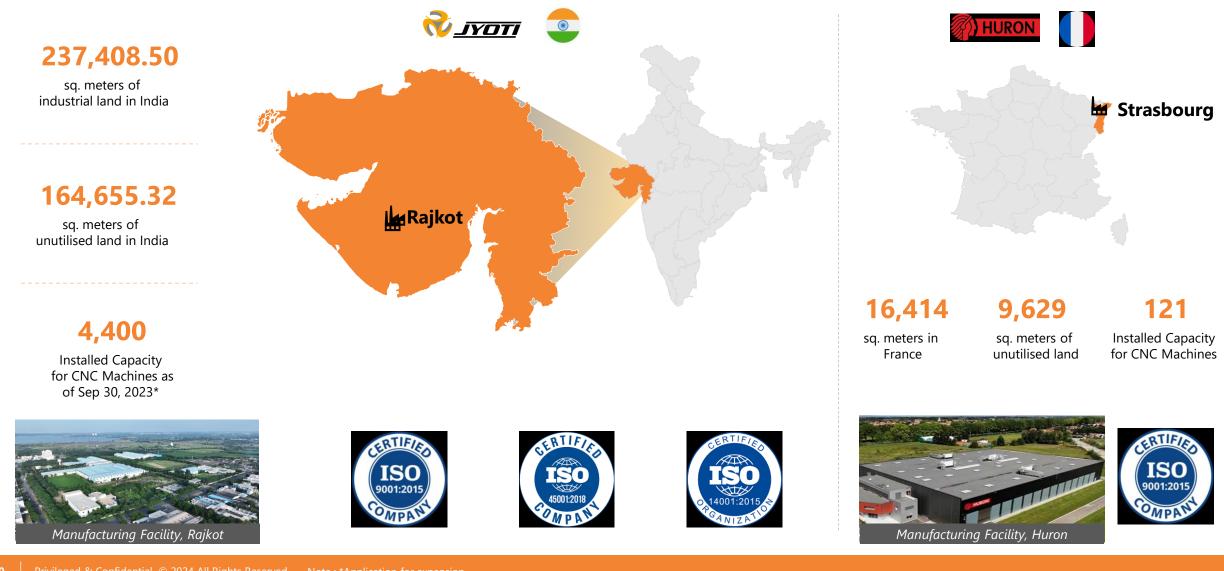

### **Capacity Addition:**

- ➔ In-line with business enquiries we are evaluating expediting expansion in Rajkot and will firm up plans over the next 3 months.
- → We are also investing up to INR 40 crs in France which will improve our capacities for manufacturing large machines.