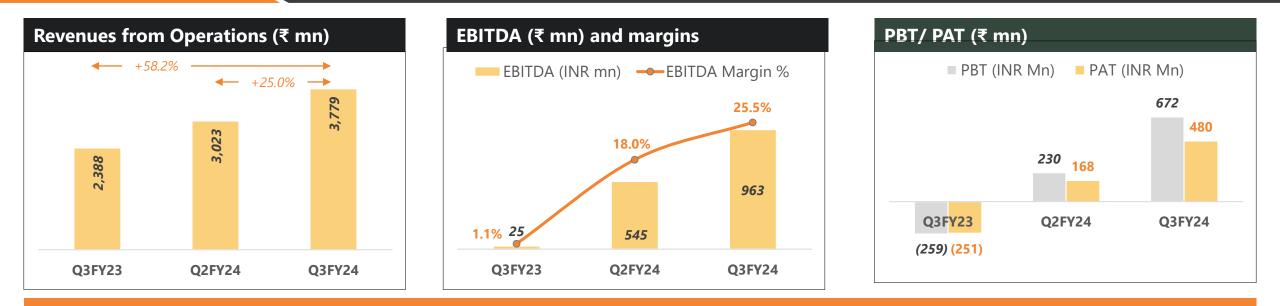

## **Financial Performance - Quarterly**

Revenues from Operations across end user industries (excluding scrap and other operating income) for 3 months ended December 31, 2023

## Statement of Profit and Loss (Quarterly)

| Particulars (₹ mn)                                                                                                                                                                                                                                                                                                                                                                                                                                                                                                                                                                                                                                                                                                                                                                                                                                                                                                                                                                                                                                                                                                                                                                                                                                                                                                                                                                                                                                                                                                                                                                                                                                                                                                                                                                                                                                                                 | Q3FY24  | Q2FY24           | Q-o-Q %    | Q3FY24       | <b>Y-o-Y</b> %          |
|------------------------------------------------------------------------------------------------------------------------------------------------------------------------------------------------------------------------------------------------------------------------------------------------------------------------------------------------------------------------------------------------------------------------------------------------------------------------------------------------------------------------------------------------------------------------------------------------------------------------------------------------------------------------------------------------------------------------------------------------------------------------------------------------------------------------------------------------------------------------------------------------------------------------------------------------------------------------------------------------------------------------------------------------------------------------------------------------------------------------------------------------------------------------------------------------------------------------------------------------------------------------------------------------------------------------------------------------------------------------------------------------------------------------------------------------------------------------------------------------------------------------------------------------------------------------------------------------------------------------------------------------------------------------------------------------------------------------------------------------------------------------------------------------------------------------------------------------------------------------------------|---------|------------------|------------|--------------|-------------------------|
|                                                                                                                                                                                                                                                                                                                                                                                                                                                                                                                                                                                                                                                                                                                                                                                                                                                                                                                                                                                                                                                                                                                                                                                                                                                                                                                                                                                                                                                                                                                                                                                                                                                                                                                                                                                                                                                                                    |         |                  |            |              |                         |
|                                                                                                                                                                                                                                                                                                                                                                                                                                                                                                                                                                                                                                                                                                                                                                                                                                                                                                                                                                                                                                                                                                                                                                                                                                                                                                                                                                                                                                                                                                                                                                                                                                                                                                                                                                                                                                                                                    | 3,779.2 | 3,022.8          | 25.0%      | 2,388.4 )    | 58.2%                   |
|                                                                                                                                                                                                                                                                                                                                                                                                                                                                                                                                                                                                                                                                                                                                                                                                                                                                                                                                                                                                                                                                                                                                                                                                                                                                                                                                                                                                                                                                                                                                                                                                                                                                                                                                                                                                                                                                                    | 31.0    | 13.2             | 134.7%     | 264          | 17.2%                   |
| Total income ()                                                                                                                                                                                                                                                                                                                                                                                                                                                                                                                                                                                                                                                                                                                                                                                                                                                                                                                                                                                                                                                                                                                                                                                                                                                                                                                                                                                                                                                                                                                                                                                                                                                                                                                                                                                                                                                                    | 3,810.2 | 3,036.0          | 25.5%      | 2,414.9      | 57.8%                   |
|                                                                                                                                                                                                                                                                                                                                                                                                                                                                                                                                                                                                                                                                                                                                                                                                                                                                                                                                                                                                                                                                                                                                                                                                                                                                                                                                                                                                                                                                                                                                                                                                                                                                                                                                                                                                                                                                                    |         |                  |            |              | - 1 d <sup>a</sup>      |
| Expenses                                                                                                                                                                                                                                                                                                                                                                                                                                                                                                                                                                                                                                                                                                                                                                                                                                                                                                                                                                                                                                                                                                                                                                                                                                                                                                                                                                                                                                                                                                                                                                                                                                                                                                                                                                                                                                                                           |         |                  |            |              | / X/                    |
| Cost of materials consulted + Charges in inventories of finished goods & WIP                                                                                                                                                                                                                                                                                                                                                                                                                                                                                                                                                                                                                                                                                                                                                                                                                                                                                                                                                                                                                                                                                                                                                                                                                                                                                                                                                                                                                                                                                                                                                                                                                                                                                                                                                                                                       | 1,829.5 | 1,611.2          | 13.5%      | 1,369.7      | 17.6%                   |
| Employee costs                                                                                                                                                                                                                                                                                                                                                                                                                                                                                                                                                                                                                                                                                                                                                                                                                                                                                                                                                                                                                                                                                                                                                                                                                                                                                                                                                                                                                                                                                                                                                                                                                                                                                                                                                                                                                                                                     | 555.9   | 502.6            | 70.6%      | \$50.3       | 1.0%                    |
| Finance costs                                                                                                                                                                                                                                                                                                                                                                                                                                                                                                                                                                                                                                                                                                                                                                                                                                                                                                                                                                                                                                                                                                                                                                                                                                                                                                                                                                                                                                                                                                                                                                                                                                                                                                                                                                                                                                                                      | 235.5   | 248.6            | (5.3%)     | 225.1        | 4.6%                    |
| Depreciation and amortization expense                                                                                                                                                                                                                                                                                                                                                                                                                                                                                                                                                                                                                                                                                                                                                                                                                                                                                                                                                                                                                                                                                                                                                                                                                                                                                                                                                                                                                                                                                                                                                                                                                                                                                                                                                                                                                                              | 86.5    | 79.6             | 8.7%       | 35.6         | 1.1%                    |
| Other expenditure                                                                                                                                                                                                                                                                                                                                                                                                                                                                                                                                                                                                                                                                                                                                                                                                                                                                                                                                                                                                                                                                                                                                                                                                                                                                                                                                                                                                                                                                                                                                                                                                                                                                                                                                                                                                                                                                  | 431.1   | 363.9            | 18.5%      | 442.9        | <b>1 1 1 1 1 2 7%</b> ) |
| Total expenses (III)                                                                                                                                                                                                                                                                                                                                                                                                                                                                                                                                                                                                                                                                                                                                                                                                                                                                                                                                                                                                                                                                                                                                                                                                                                                                                                                                                                                                                                                                                                                                                                                                                                                                                                                                                                                                                                                               | 3,138.4 | 2,805.7          | 2 11 9%    | 2,673.7      | 17.4%                   |
|                                                                                                                                                                                                                                                                                                                                                                                                                                                                                                                                                                                                                                                                                                                                                                                                                                                                                                                                                                                                                                                                                                                                                                                                                                                                                                                                                                                                                                                                                                                                                                                                                                                                                                                                                                                                                                                                                    |         |                  | ELLE       | 7            |                         |
| Profix before tax/ exceptional/ extraol ary items (III) = (I - II)                                                                                                                                                                                                                                                                                                                                                                                                                                                                                                                                                                                                                                                                                                                                                                                                                                                                                                                                                                                                                                                                                                                                                                                                                                                                                                                                                                                                                                                                                                                                                                                                                                                                                                                                                                                                                 | 671.7   | 230.3            | 191 7%     | (258.6)      |                         |
|                                                                                                                                                                                                                                                                                                                                                                                                                                                                                                                                                                                                                                                                                                                                                                                                                                                                                                                                                                                                                                                                                                                                                                                                                                                                                                                                                                                                                                                                                                                                                                                                                                                                                                                                                                                                                                                                                    |         |                  |            |              |                         |
| Tax expense                                                                                                                                                                                                                                                                                                                                                                                                                                                                                                                                                                                                                                                                                                                                                                                                                                                                                                                                                                                                                                                                                                                                                                                                                                                                                                                                                                                                                                                                                                                                                                                                                                                                                                                                                                                                                                                                        |         |                  |            |              |                         |
|                                                                                                                                                                                                                                                                                                                                                                                                                                                                                                                                                                                                                                                                                                                                                                                                                                                                                                                                                                                                                                                                                                                                                                                                                                                                                                                                                                                                                                                                                                                                                                                                                                                                                                                                                                                                                                                                                    | 186.2   | 69.5             | 7 167,8% / | 9.0          | NM IN NM                |
| Reining and Marger (Spedit)                                                                                                                                                                                                                                                                                                                                                                                                                                                                                                                                                                                                                                                                                                                                                                                                                                                                                                                                                                                                                                                                                                                                                                                                                                                                                                                                                                                                                                                                                                                                                                                                                                                                                                                                                                                                                                                        | 5.1     | (6.8)            | NuM        | ATTACK (ROO) | NM                      |
| Potal top the second seco | 191.4   | <u>62.7</u>      | 205.0%     | 1.11.18.07   | NM                      |
|                                                                                                                                                                                                                                                                                                                                                                                                                                                                                                                                                                                                                                                                                                                                                                                                                                                                                                                                                                                                                                                                                                                                                                                                                                                                                                                                                                                                                                                                                                                                                                                                                                                                                                                                                                                                                                                                                    |         | $, \vee \ominus$ |            |              |                         |
| Pretit for the period (V) = (III - IV)                                                                                                                                                                                                                                                                                                                                                                                                                                                                                                                                                                                                                                                                                                                                                                                                                                                                                                                                                                                                                                                                                                                                                                                                                                                                                                                                                                                                                                                                                                                                                                                                                                                                                                                                                                                                                                             | 480.4   | 167.6            | 186.7%     | - (250.8)    | NM                      |