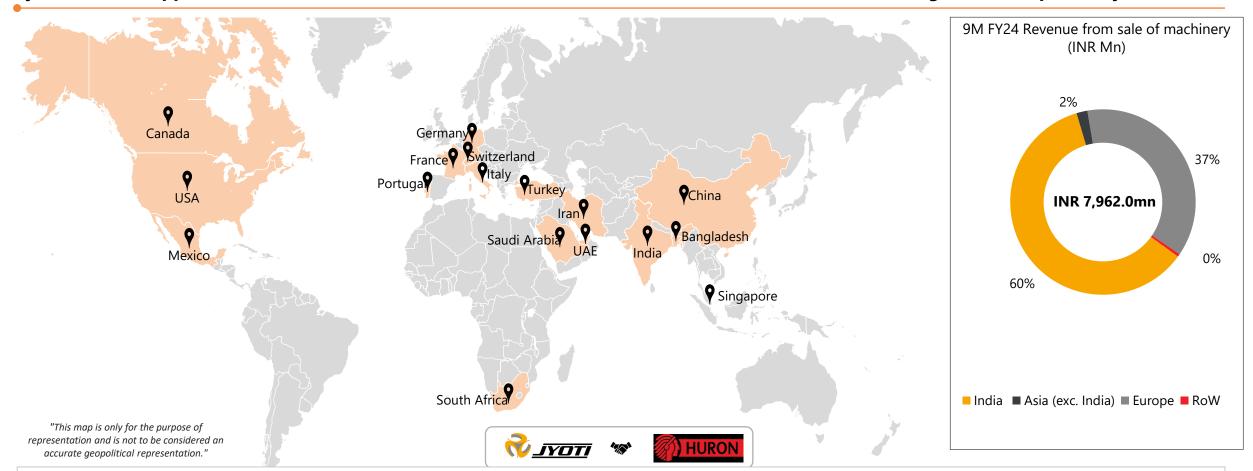

## Financial Performance – Annual/ YTD

Total Revenues from Operations (₹ mn) Inside India Outside India 9,292.6 8,883.3 7,464.9 2,412 3,877 5.800.6 1,306 1,815 6,881 6,159 5,007 3,985 FY21\* FY22\* FY23\* **9MFY24** 

**9MFY24** 

9,292.6