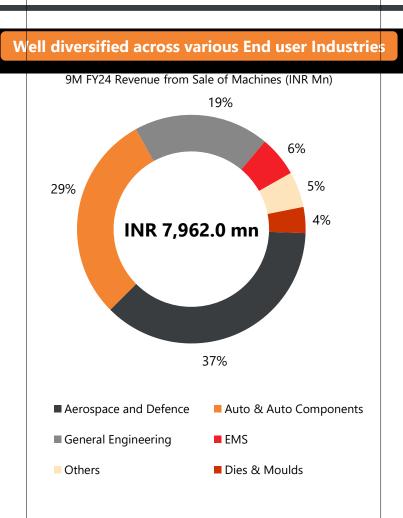

## **Financial Performance - Quarterly**

Revenues from Operations across end user industries (excluding scrap and other operating income) for 3 months ended December 31, 2023