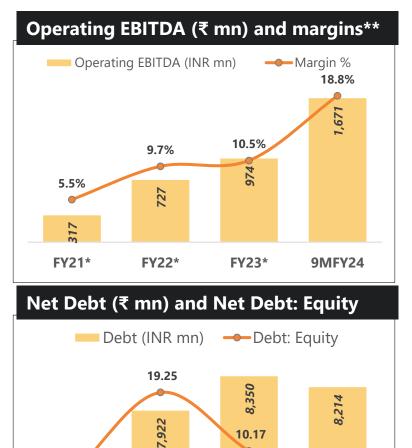

Note : \* indicates that numbers are based on Restated Financials; Operating EBITDA (less Other Income) / Revenues from Operations; Operating EBITDA Margin = Operating EBITDA/ Revenues from Operations