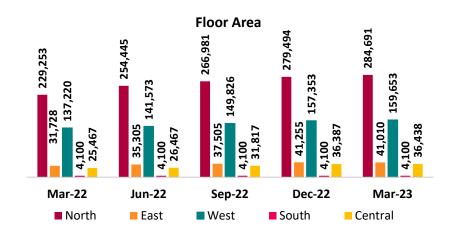

|



Company's strategy to expand in tier 2 and 3 cities has proven to be successful





### Continuous increase in no. of stores











### Strong store economics



### Efficient operating model leading to profitability of each store within 6-8 months of operational



Avg. store size (sq. ft.) 1,100 – 1,200

Avg. revenue per sq. ft. per month Rs. 1,000 – Rs. 1,050 Weighted Avg. yearly revenue Rs. 135 lakh – Rs. 140 lakh

Average selling price Rs. 1,100 – Rs. 1,200

- Strong design capabilities with datadriven decision-making and demand forecasting
- Attractive marketing initiatives for creating recurring engagement with customers
- Stores located across high street in towns; offering unique in store experience to customers
- Integrated supply chain & inventory mgmt. system
- Up-selling and cross-selling initiatives through well diversified product offering



## Brand Visibility & Recall Value



### **Campaigns**