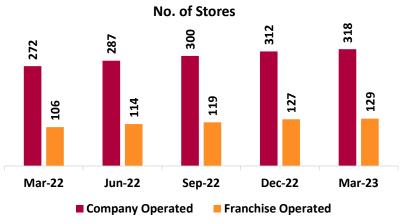

### Structure (as on FY23)

318

COCO

**129** FOFO

19 States
Brand Presence 220+ Cities and 447 exclusive brand outlets

15 Lakh
Garment production capacity per annum

3,800+
Employees strength (both skilled & semiskilled

113 days
Working Capital Cycle
(Mar-23)