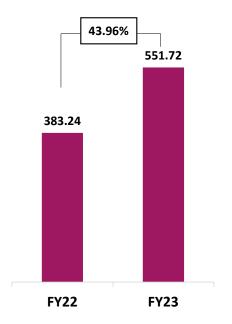

# Strong FY23 P&L

CANTABIL International Clothing

Revenue from Operations

Increased by 43.96%

Revenue from Operations (Rs. in Crore)

EBITDA Margin

**29.66%** in FY23

EBITDA (Rs. in Crore)

## Financial Highlights – Full year

| (Rs. In Crore)             | FY23 (With IND-AS 116)* | FY23 (W/O IND<br>AS 116) | FY22 (With<br>IND-AS 116)* | FY22 (W/O IND<br>AS 116) | Y-o-Y (%)<br>(With IND-AS<br>116)* | Y-o-Y (%) (W/0<br>IND AS 116) |
|----------------------------|-------------------------|--------------------------|----------------------------|--------------------------|------------------------------------|-------------------------------|
| Revenue from<br>Operations | 551.72                  | 551.72                   | 383.24                     | 383.24                   | 43.96%                             | 43.96%                        |
| Raw Materials              | 159.65                  | 159.65                   | 127.99                     | 127.99                   |                                    |                               |
| Employee Cost              | 97.45                   | 97.45                    | 61.99                      | 61.99                    |                                    |                               |
| Job Work Charges           | 46.52                   | 46.52                    | 23.81                      | 23.81                    |                                    |                               |
| Lease Rentals              | 1.82                    | 56.80                    | 1.30                       | 35.36                    |                                    |                               |
| Commission                 | 34.45                   | 38.04                    | 25.41                      | 27.24                    |                                    |                               |
| Other Expenses             | 48.17                   | 48.17                    | 32.62                      | 32.62                    |                                    |                               |
| Total Expenditure          | 388.07                  | 446.63                   | 273.11                     | 309.01                   |                                    |                               |
| EBITDA                     | 163.65                  | 105.08                   | 110.12                     | 74.23                    | 48.61%                             | 41.57%                        |
| EBITDA Margin%             | 29.66%                  | 19.05%                   | 28.73%                     | 19.37%                   | 93 bps                             | (32 bps)                      |
| Other Income               | 4.41                    | 4.41                     | 15.48                      | 2.60                     |                                    |                               |
| Depreciation               | 52.50                   | 13.18                    | 43.30                      | 10.15                    |                                    |                               |
| Interest                   | 26.28                   | 3.02                     | 22.73                      | 2.06                     |                                    |                               |
| Profit Before Tax          | 89.27                   | 93.30                    | 59.59                      | 64.62                    |                                    |                               |
| Tax                        | 22.04                   | 23.05                    | 21.53                      | 22.80                    |                                    |                               |
| PAT                        | 67.24                   | 70.25                    | 38.06                      | 41.82                    | 76.68%                             | 67.99%                        |
| PAT Margin%                | 12.19%                  | 12.73%                   | 9.93%                      | 10.91%                   | 226 bps                            | 182 bps                       |
| Basic EPS in Rs.           | 41.18                   | 43.02                    | 23.31                      | 25.61                    | 76.66%                             | 67.98%                        |

- During the financial year revenues increase by 44% compared to FY22. This growth was mainly driven by steady increase in revenues from same store growth and new stores.
- During the year added 69 new stores across 14 states contributing to increase in revenues.
- Higher EBITDA on account of increasing ticket size, higher NOBs and better sales