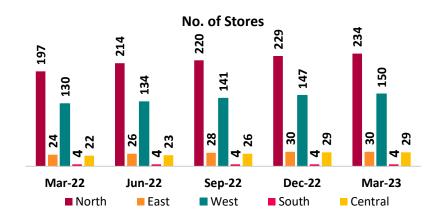

### Continuous increase in no. of stores

Company's strategy to expand in tier 2 and 3 cities has proven to be successful