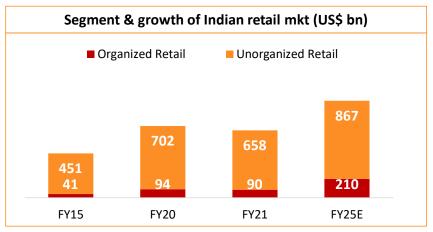

### Well placed to capture increasing industry opportunities

- Indian Garment Industry is the **second largest** contributor in the retail sector after food and is set to become one of the top five retail markets in the world by economic value
- Indian retail market value in FY20 was US\$ 796 billion and is estimated to reach US\$ 1,077 billion by FY25 driven by urbanization, income growth and rise in the number of nuclear families
- With increasing brand awareness in Tier II & III cities and significant improvement in income levels and affordability, organized retail penetration is expected to increase to ~19% by FY25, registering growth of 17.4% during FY20-25E
- Per capita expenditure on apparels is expected to reach Rs. 8,000 from Rs. 3,100 in 2015 thereby the apparels market should grow to Rs. 11.7 Lakh Crore (USD 180 billion) by 2025