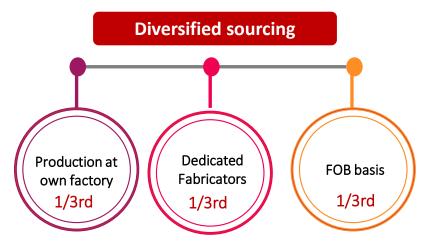

## Highly efficient sourcing mechanism

### Controls functioning of dedicated fabricators

Expansion in Tier II and III towns and cities has proven to be a great success story for the company

#### **Procurement economies**

- · Procure best quality fabrics and other materials
- Procure most economically through better terms of trade
- Procure sustainably through superior relationships

| States           | Dec'22 | Mar'23 |                                                                                                                                                                                                                                                                                                                                                                                                                                                                                                                                                                                                                                                                                                                                                                                                                                                                                                                                                                                                                                                                                                                                                                                                                                                                                                                                                                                                                                                                                                                                                                                                                                                                                                                                                                                                                                                                                                                                                                                                                                                                                                                                |
|------------------|--------|--------|--------------------------------------------------------------------------------------------------------------------------------------------------------------------------------------------------------------------------------------------------------------------------------------------------------------------------------------------------------------------------------------------------------------------------------------------------------------------------------------------------------------------------------------------------------------------------------------------------------------------------------------------------------------------------------------------------------------------------------------------------------------------------------------------------------------------------------------------------------------------------------------------------------------------------------------------------------------------------------------------------------------------------------------------------------------------------------------------------------------------------------------------------------------------------------------------------------------------------------------------------------------------------------------------------------------------------------------------------------------------------------------------------------------------------------------------------------------------------------------------------------------------------------------------------------------------------------------------------------------------------------------------------------------------------------------------------------------------------------------------------------------------------------------------------------------------------------------------------------------------------------------------------------------------------------------------------------------------------------------------------------------------------------------------------------------------------------------------------------------------------------|
| Assam            | 2      | 3      |                                                                                                                                                                                                                                                                                                                                                                                                                                                                                                                                                                                                                                                                                                                                                                                                                                                                                                                                                                                                                                                                                                                                                                                                                                                                                                                                                                                                                                                                                                                                                                                                                                                                                                                                                                                                                                                                                                                                                                                                                                                                                                                                |
| Bihar            | 14     | 13     |                                                                                                                                                                                                                                                                                                                                                                                                                                                                                                                                                                                                                                                                                                                                                                                                                                                                                                                                                                                                                                                                                                                                                                                                                                                                                                                                                                                                                                                                                                                                                                                                                                                                                                                                                                                                                                                                                                                                                                                                                                                                                                                                |
| Chhattisgarh     | 9      | 9      |                                                                                                                                                                                                                                                                                                                                                                                                                                                                                                                                                                                                                                                                                                                                                                                                                                                                                                                                                                                                                                                                                                                                                                                                                                                                                                                                                                                                                                                                                                                                                                                                                                                                                                                                                                                                                                                                                                                                                                                                                                                                                                                                |
| Delhi            | 52     | 52     |                                                                                                                                                                                                                                                                                                                                                                                                                                                                                                                                                                                                                                                                                                                                                                                                                                                                                                                                                                                                                                                                                                                                                                                                                                                                                                                                                                                                                                                                                                                                                                                                                                                                                                                                                                                                                                                                                                                                                                                                                                                                                                                                |
| Gujarat          | 31     | 31     |                                                                                                                                                                                                                                                                                                                                                                                                                                                                                                                                                                                                                                                                                                                                                                                                                                                                                                                                                                                                                                                                                                                                                                                                                                                                                                                                                                                                                                                                                                                                                                                                                                                                                                                                                                                                                                                                                                                                                                                                                                                                                                                                |
| Haryana          | 52     | 52     |                                                                                                                                                                                                                                                                                                                                                                                                                                                                                                                                                                                                                                                                                                                                                                                                                                                                                                                                                                                                                                                                                                                                                                                                                                                                                                                                                                                                                                                                                                                                                                                                                                                                                                                                                                                                                                                                                                                                                                                                                                                                                                                                |
| Himachal Pradesh | 4      | 4      |                                                                                                                                                                                                                                                                                                                                                                                                                                                                                                                                                                                                                                                                                                                                                                                                                                                                                                                                                                                                                                                                                                                                                                                                                                                                                                                                                                                                                                                                                                                                                                                                                                                                                                                                                                                                                                                                                                                                                                                                                                                                                                                                |
| ammu & Kashmir   | 12     | 13     |                                                                                                                                                                                                                                                                                                                                                                                                                                                                                                                                                                                                                                                                                                                                                                                                                                                                                                                                                                                                                                                                                                                                                                                                                                                                                                                                                                                                                                                                                                                                                                                                                                                                                                                                                                                                                                                                                                                                                                                                                                                                                                                                |
| harkhand         | 8      | 8      | The state of the s |
| Madhya Pradesh   | 20     | 20     |                                                                                                                                                                                                                                                                                                                                                                                                                                                                                                                                                                                                                                                                                                                                                                                                                                                                                                                                                                                                                                                                                                                                                                                                                                                                                                                                                                                                                                                                                                                                                                                                                                                                                                                                                                                                                                                                                                                                                                                                                                                                                                                                |
| Maharashtra 💮 💮  | 44     | 45     | J. J. Janes                                                                                                                                                                                                                                                                                                                                                                                                                                                                                                                                                                                                                                                                                                                                                                                                                                                                                                                                                                                                                                                                                                                                                                                                                                                                                                                                                                                                                                                                                                                                                                                                                                                                                                                                                                                                                                                                                                                                                                                                                                                                                                                    |
| Nagaland         | 1      | 1      |                                                                                                                                                                                                                                                                                                                                                                                                                                                                                                                                                                                                                                                                                                                                                                                                                                                                                                                                                                                                                                                                                                                                                                                                                                                                                                                                                                                                                                                                                                                                                                                                                                                                                                                                                                                                                                                                                                                                                                                                                                                                                                                                |
| Punjab           | 30     | 32     |                                                                                                                                                                                                                                                                                                                                                                                                                                                                                                                                                                                                                                                                                                                                                                                                                                                                                                                                                                                                                                                                                                                                                                                                                                                                                                                                                                                                                                                                                                                                                                                                                                                                                                                                                                                                                                                                                                                                                                                                                                                                                                                                |
| Rajasthan        | 72     | 74     |                                                                                                                                                                                                                                                                                                                                                                                                                                                                                                                                                                                                                                                                                                                                                                                                                                                                                                                                                                                                                                                                                                                                                                                                                                                                                                                                                                                                                                                                                                                                                                                                                                                                                                                                                                                                                                                                                                                                                                                                                                                                                                                                |
| Telangana        | 4      | 4      |                                                                                                                                                                                                                                                                                                                                                                                                                                                                                                                                                                                                                                                                                                                                                                                                                                                                                                                                                                                                                                                                                                                                                                                                                                                                                                                                                                                                                                                                                                                                                                                                                                                                                                                                                                                                                                                                                                                                                                                                                                                                                                                                |
| Jttar Pradesh    | 68     | 70     |                                                                                                                                                                                                                                                                                                                                                                                                                                                                                                                                                                                                                                                                                                                                                                                                                                                                                                                                                                                                                                                                                                                                                                                                                                                                                                                                                                                                                                                                                                                                                                                                                                                                                                                                                                                                                                                                                                                                                                                                                                                                                                                                |
| Jttaranchal      | 10     | 10     | Service of the servic |
| West Bengal      | 5      | 5      | N V V                                                                                                                                                                                                                                                                                                                                                                                                                                                                                                                                                                                                                                                                                                                                                                                                                                                                                                                                                                                                                                                                                                                                                                                                                                                                                                                                                                                                                                                                                                                                                                                                                                                                                                                                                                                                                                                                                                                                                                                                                                                                                                                          |
| Chandigarh       | 1      | 1      |                                                                                                                                                                                                                                                                                                                                                                                                                                                                                                                                                                                                                                                                                                                                                                                                                                                                                                                                                                                                                                                                                                                                                                                                                                                                                                                                                                                                                                                                                                                                                                                                                                                                                                                                                                                                                                                                                                                                                                                                                                                                                                                                |
| <b>Total</b>     | 439    | 447    |                                                                                                                                                                                                                                                                                                                                                                                                                                                                                                                                                                                                                                                                                                                                                                                                                                                                                                                                                                                                                                                                                                                                                                                                                                                                                                                                                                                                                                                                                                                                                                                                                                                                                                                                                                                                                                                                                                                                                                                                                                                                                                                                |