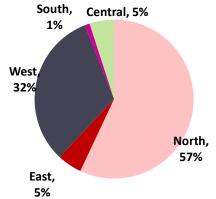

| 43.02                    | 23.31                      | 25.61                    | 76.66%                             | 67.98%                        |

- During the financial year revenues increase by 44% compared to FY22. This growth was mainly driven by steady increase in revenues from same store growth and new stores.
- During the year added 69 new stores across 14 states contributing to increase in revenues.
- Higher EBITDA on account of increasing ticket size, higher NOBs and better sales

<sup>\*</sup>Reported numbers are as per IND-AS 116, consequently operating lease expenses have changed from rent and commission to depreciation & amortization expenses, finance cost and previous year's other income



# Revenue Breakup – Full Year



**Segmental** 

Regional













# **Company Overview**











## Leading organized lifestyle apparel brand





Incorporated in 1989



~ 3 decades of expanding presence



23 years
Of "Cantabil" established as a brand



1,50,000 sq. ft. production facility spread across 3.5 acres in Bahadurgarh, Haryana



19 States
Brand Presence 220+ Cities and 447 exclusive brand outlets



15 Lakh
Garment production capacity per annum



3,800+
Employees strength (both skilled & semiskilled



113 days
Working Capital Cycle
(Mar-23)



Rs. 1,355 Cr Market Cap (As on 31<sup>st</sup> Mar 2023)



Rs. 67 Cr PAT (For FY23)



'A-' (Stable)
rating from ICRA even
under most complex
times of Covid

### Focused on debt reduction and targeting to keep the company close to debt-free status

Offers premium quality at competitive