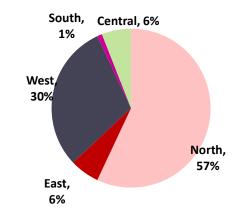

| 83.39%                           | 16.51                             |

- During this quarter, there was a notable increase in revenue primarily due to larger average transaction amounts, as well as an uptick in customer visits and the introduction of newly established stores
- Rise in EBITDA can be primarily attributed to improved per unit prices and more favorable procurement costs.
- EBITDA margins slightly impacted due to stabilizing of cost such as rent and increase in commission.

<sup>\*</sup>reported numbers are as per IND-AS 116, consequently operating lease expenses have changed from rent and commission to depreciation & amortization expenses, finance cost and previous year's other income



# Revenue Breakup – Quarterly



**Segmental** 

Regional

### Q4 FY22





### Q4 FY23







## Financial Highlights – Full year



| (Rs. In Crore)             | FY23 (With IND-AS 116)* | FY23 (W/O IND<br>AS 116) | FY22 (With<br>IND-AS 116)* | FY22 (W/O IND<br>AS 116) | Y-o-Y (%)<br>(With IND-AS<br>116)* | Y-o-Y (%) (W/0<br>IND AS 116) |
|----------------------------|-------------------------|--------------------------|----------------------------|--------------------------|------------------------------------|-------------------------------|
| Revenue from<br>Operations | 551.72                  | 551.72                   | 383.24                     | 383.24                   | 43.96%                             | 43.96%                        |
| Raw Materials              | 159.65                  | 159.65                   | 127.99                     |