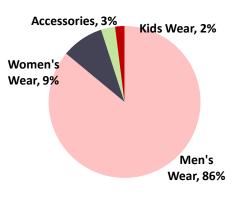

83.39%                           | 16.51                             |

- During this quarter, there was a notable increase in revenue primarily due to larger average transaction amounts, as well as an uptick in customer visits and the introduction of newly established stores
- Rise in EBITDA can be primarily attributed to improved per unit prices and more favorable procurement costs.
- EBITDA margins slightly impacted due to stabilizing of cost such as rent and increase in commission.

<sup>\*</sup>reported numbers are as per IND-AS 116, consequently operating lease expenses have changed from rent and commission to depreciation & amortization expenses, finance cost and previous year's other income



# Revenue Breakup – Quarterly



**Segmental** 

Regional

### Q4 FY22





### Q4 FY23







## Financial Highlights – Full year



| (Rs. In Crore)             | FY23 (With IND-AS 116)* | FY23 (W/O IND<br>AS 116) | FY22 (With<br>IND-AS 116)* | FY22 (W/O IND<br>AS 116) | Y-o-Y (%)<br>(With IND-AS<br>116)* | Y-o-Y (%) (W/0<br>IND AS 116) |
|----------------------------|-------------------------|--------------------------|----------------------------|--------------------------|------------------------------------|-------------------------------|
| Revenue from<br>Operations | 551.72                  | 551.72                   | 383.24                     | 383.24                   | 43.96%                             | 43.96%                        |
| Raw Materials              | 159.65                  | 159.65                   | 127.99                     | 127.99