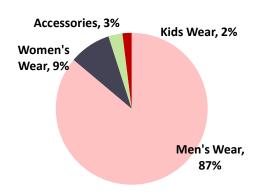

| 83.39%                           | 16.51                             |

- During this quarter, there was a notable increase in revenue primarily due to larger average transaction amounts, as well as an uptick in customer visits and the introduction of newly established stores
- Rise in EBITDA can be primarily attributed to improved per unit prices and more favorable procurement costs.
- EBITDA margins slightly impacted due to stabilizing of cost such as rent and increase in commission.

<sup>\*</sup>reported numbers are as per IND-AS 116, consequently operating lease expenses have changed from rent and commission to depreciation & amortization expenses, finance cost and previous year's other income



# Revenue Breakup – Quarterly



**Segmental** 

Regional

### Q4 FY22





### Q4 FY23







## Financial Highlights – Full year



| (Rs. In Crore)             | FY23 (With IND-AS 116)* | FY23 (W/O IND<br>AS 116) | FY22 (With<br>IND-AS 116)* | FY22 (W/O IND<br>AS 116) | Y-o-Y (%)<br>(With IND-AS<br>116)* | Y-o-Y (%) (W/0<br>IND AS 116) |
|----------------------------|-------------------------|--------------------------|----------------------------|--------------------------|------------------------------------|-------------------------------|
| Revenue from<br>Operations | 551.72                  | 551.72                   | 383.24                     | 383.24                   | 43.96%                             | 43.96%                        |
| Raw Materials              | 159.65                  | 159.65                   | 127.99