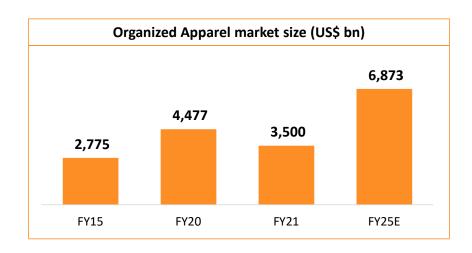

### Well placed to capture increasing industry opportunities

- Indian Garment Industry is the **second largest** contributor in the retail sector after food and is set to become one of the top five retail markets in the world by economic value
- Indian retail market value in FY20 was US\$ 796 billion and is estimated to reach US\$ 1,077 billion by FY25 driven by urbanization, income growth and rise in the number of nuclear families
- With increasing brand awareness in Tier II & III cities and significant improvement in income levels and affordability, organized retail penetration is expected to increase to ~19% by FY25, registering growth of 17.4% during FY20-25E
- Per capita expenditure on apparels is expected to reach Rs. 8,000 from Rs. 3,100 in 2015 thereby the apparels market should grow to Rs. 11.7 Lakh Crore (USD 180 billion) by 2025