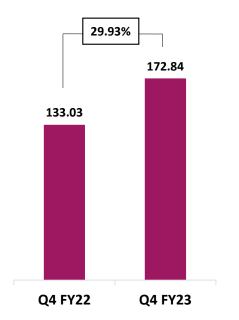

# Strong Q4 FY23 P&L

Revenue from Operations

Increased by 29.93%

Revenue from Operations (Rs. in Crore)

EBITDA Margin

24.14% in Q4FY23

EBITDA (Rs. in Crore)

PAT Margin

PAT Margin

**12.19%** in FY23

PAT (Rs. In Crore)

| (Rs. In Crore)             | Q4 FY23<br>(With IND-<br>AS 116)* | Q4 FY23<br>(W/O IND AS<br>116) | Q4 FY22<br>(With IND-<br>AS 116)* | Q4 FY22<br>(W/O IND AS<br>116) | Y-o-Y (%)<br>(With IND-<br>AS 116)* | Y-o-Y (%)<br>(W/O IND AS<br>116) | Q3 FY23<br>(With IND-<br>AS 116)* |
|----------------------------|-----------------------------------|--------------------------------|-----------------------------------|--------------------------------|-------------------------------------|----------------------------------|-----------------------------------|
| Revenue from<br>Operations | 172.84                            | 172.84                         | 133.03                            | 133.03                         | 29.93%                              | 29.93%                           | 162.32                            |
| Raw Materials              | 70.36                             | 70.36                          | 51.09                             | 51.09                          |                                     |                                  | 45.07                             |
| Employee Cost              | 26.55                             | 26.55                          | 19.38                             | 19.38                          |                                     |                                  | 25.14                             |
| Job Work Charges           | 8.04                              | 8.04                           | 8.49                              | 8.49                           |                                     |                                  | 13.81                             |
| Lease Rentals              | 0.34                              | 15.36                          | 0.50                              | 11.67                          |                                     |                                  | 0.44                              |
| Commission                 | 11.78                             | 12.77                          | 9.12                              | 9.76                           |                                     |                                  | 10.00                             |
| Other Expenses             | 14.04                             | 14.04                          | 10.63                             | 10.63                          |                                     |                                  | 12.41                             |
| Total Expenditure          | 131.11                            | 147.12                         | 99.21                             | 111.02                         |                                     |                                  | 106.86                            |
| EBITDA                     | 41.73                             | 25.72                          | 33.82                             | 22.01                          | 23.38%                              | 16.83%                           | 55.46                             |
| EBITDA Margin%             | 24.14%                            | 14.88%                         | 25.42%                            | 16.55%                         | (128 bps)                           | (167 bps)                        | 34.16%                            |
| Other Income               | 1.07                              | 1.07                           | 2.47                              | 1.10                           |                                     |                                  | 1.38                              |
| Depreciation               | 13.38                             | 3.80                           | 12.12                             | 2.93                           |                                     |                                  | 13.77                             |
| Interest                   | 7.46                              | 0.69                           | 6.07                              | 0.66                           |                                     |                                  | 6.89                              |
| Profit Before Tax          | 21.96                             | 22.29                          | 18.10                             | 19.54                          |                                     |                                  | 36.18                             |
| Tax                        | 5.08                              | 5.16                           | 9.98                              | 10.20                          |                                     |                                  | 9.22                              |
| PAT                        | 16.88                             | 17.13                          | 8.12                              | 9.34                           | 107.80%                             | 83.49%                           | 26.95                             |
| PAT Margin%                | 9.77%                             | 9.91%                          | 6.11%                             | 7.02%                          | 366 bps                             | 289 bps                          | 16.61%                            |
| Basic EPS in Rs.           | 10.34                             | 10.49                          | 4.98                              | 5.72                           | 107.63%                             | 83.39%                           | 16.51                             |