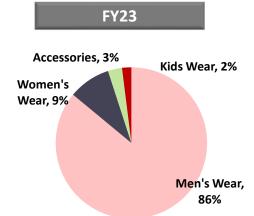

| 43.02                    | 23.31                      | 25.61                    | 76.66%                             | 67.98%                        |

- During the financial year revenues increase by 44% compared to FY22. This growth was mainly driven by steady increase in revenues from same store growth and new stores.
- During the year added 69 new stores across 14 states contributing to increase in revenues.
- Higher EBITDA on account of increasing ticket size, higher NOBs and better sales

<sup>\*</sup>Reported numbers are as per IND-AS 116, consequently operating lease expenses have changed from rent and commission to depreciation & amortization expenses, finance cost and previous year's other income



# Revenue Breakup – Full Year



**Segmental** 

Regional













# **Company Overview**











## Leading organized lifestyle apparel brand





Incorporated in 1989



~ 3 decades of expanding presence



23 years
Of "Cantabil" established as a brand



1,50,000 sq. ft. production facility spread across 3.5 acres in Bahadurgarh, Haryana



19 States
Brand Presence 220+ Cities and 447 exclusive brand outlets



15 Lakh
Garment production capacity per annum



3,800+
Employees strength (both skilled & semiskilled



113 days
Working Capital Cycle
(Mar-23)



Rs. 1,355 Cr Market Cap (As on 31<sup>st</sup> Mar 2023)



Rs. 67 Cr PAT (For FY23)



'A-' (Stable)
rating from ICRA even
under most complex
times of Covid

### Focused on debt reduction and targeting to keep the company close to debt-free status

Offers premium quality at competitive p