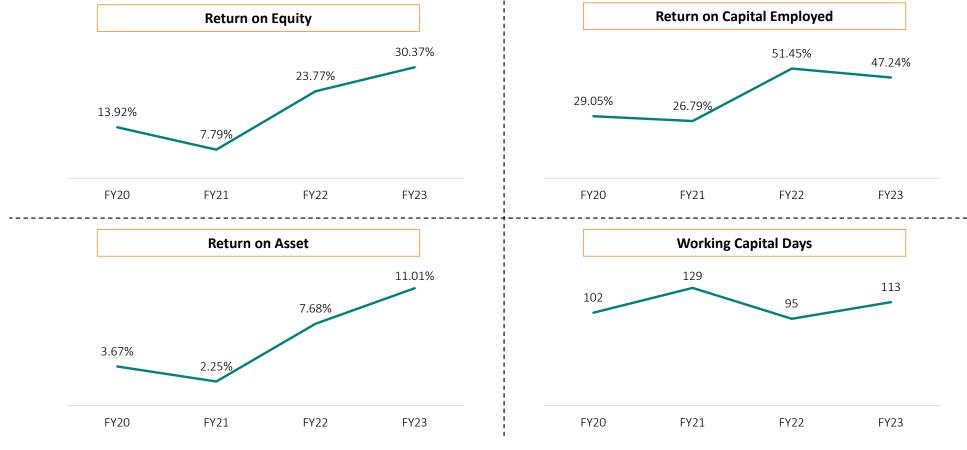

# **Strong Ratios**

Figures in accordance with IND AS after considering the effect of IND AS 116; ROE – PAT/Shareholders Fund; ROCE – EBIT/(Shareholders Fund + Total Debt – non current Investments); ROA – Net Profit/ Total Assets Working Capital – Inventory days + Debtors days – Creditors days – Inventory days – Inventory days – Debtors days – Debtors/Revenue\*365; Creditors days – Creditor/Revenues\*365