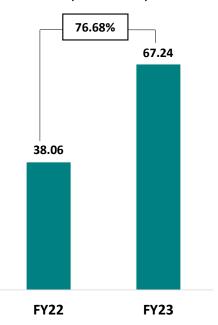

PAT Margin

**12.19%** in FY23

PAT (Rs. In Crore)

| (Rs. In Crore)             | Q4 FY23<br>(With IND-<br>AS 116)* | Q4 FY23<br>(W/O IND AS<br>116) | Q4 FY22<br>(With IND-<br>AS 116)* | Q4 FY22<br>(W/O IND AS<br>116) | Y-o-Y (%)<br>(With IND-<br>AS 116)* | Y-o-Y (%)<br>(W/O IND AS<br>116) | Q3 FY23<br>(With IND-<br>AS 116)* |
|----------------------------|-----------------------------------|--------------------------------|-----------------------------------|--------------------------------|-------------------------------------|----------------------------------|-----------------------------------|
| Revenue from<br>Operations | 172.84                            | 172.84                         | 133.03                            | 133.03                         | 29.93%                              | 29.93%                           | 162.32                            |
| Raw Materials              | 70.36                             | 70.36                          | 51.09                             | 51.09                          |                                     |                                  | 45.07                             |
| Employee Cost              | 26.55                             | 26.55                          | 19.38                             | 19.38                          |                                     |                                  | 25.14                             |
| Job Work Charges           | 8.04                              | 8.04                           | 8.49                              | 8.49                           |                                     |                                  | 13.81                             |
| Lease Rentals              | 0.34                              | 15.36                          | 0.50                              | 11.67                          |                                     |                                  | 0.44                              |
| Commission                 | 11.78                             | 12.77                          | 9.12                              | 9.76                           |                                     |                                  | 10.00                             |
| Other Expenses             | 14.04                             | 14.04                          | 10.63                             | 10.63                          |                                     |                                  | 12.41                             |
| Total Expenditure          | 131.11                            | 147.12                         | 99.21                             | 111.02                         |                                     |                                  | 106.86                            |
| EBITDA                     | 41.73                             | 25.72                          | 33.82                             | 22.01                          | 23.38%                              | 16.83%                           | 55.46                             |
| EBITDA Margin%             | 24.14%                            | 14.88%                         | 25.42%                            | 16.55%                         | (128 bps)                           | (167 bps)                        | 34.16%                            |
| Other Income               | 1.07                              | 1.07                           | 2.47                              | 1.10                           |                                     |                                  | 1.38                              |
| Depreciation               | 13.38                             | 3.80                           | 12.12                             | 2.93                           |                                     |                                  | 13.77                             |
| Interest                   | 7.46                              | 0.69                           | 6.07                              | 0.66                           |                                     |                                  | 6.89                              |
| Profit Before Tax          | 21.96                             | 22.29                          | 18.10                             | 19.54                          |                                     |                                  | 36.18                             |
| Tax                        | 5.08                              | 5.16                           | 9.98                              | 10.20                          |                                     |                                  | 9.22                              |
| PAT                        | 16.88                             | 17.13                          | 8.12                              | 9.34                           | 107.80%                             | 83.49%                           | 26.95                             |
| PAT Margin%                | 9.77%                             | 9.91%                          | 6.11%                             | 7.02%                          | 366 bps                             | 289 bps                          | 16.61%                            |
| Basic EPS in Rs.           | 10.34                             | 10.49                          | 4.98                              | 5.72                           | 107.63%                             | 83.39%                           | 16.51                             |

## Financial Highlights – Full year

| (Rs. In Crore)             | FY23 (With IND-AS 116)* | FY23 (W/O IND<br>AS 116) | FY22 (With<br>IND-AS 116)* | FY22 (W/O IND<br>AS 116) | Y-o-Y (%)<br>(With IND-AS<br>116)* | Y-o-Y (%) (W/0<br>IND AS 116) |
|----------------------------|-------------------------|--------------------------|----------------------------|--------------------------|------------------------------------|-------------------------------|
| Revenue from<br>Operations | 551.72                  | 551.72                   | 383.24                     | 383.24                   | 43.96%                             | 43.96%                        |
| Raw Materials              | 159.65                  | 159.65                   | 127.99                     | 127.99                   |                                    |                               |
| Employee Cost              | 97.45                   | 97.45                    | 61.99                      | 61.99                    |                                    |                               |
| Job Work Charges           | 46.52                   | 46.52                    | 23.81                      | 23.81                    |                                    |                               |
| Lease Rentals              | 1.82                    | 56.80                    | 1.30                       | 35.36                    |                                    |                               |
| Commission                 | 34.45                   | 38.04                    | 25.41                      | 27.24                    |                                    |                               |
| Other Expenses             | 48.17                   | 48.17                    | 32.62                      | 32.62                    |                                    |                               |
| Total Expenditure          | 388.07                  | 446.63                   | 273.11                     | 309.01                   |                                    |                               |
| EBITDA                     | 163.65                  | 105.08                   | 110.12                     | 74.23                    | 48.61%                             | 41.57%                        |
| EBITDA Margin%             | 29.66%                  | 19.05%                   | 28.73%                     | 19.37%                   | 93 bps                             | (32 bps)                      |
| Other Income               | 4.41                    | 4.41                     | 15.48                      | 2.60                     |                                    |                               |
| Depreciation               | 52.50                   | 13.18                    | 43.30                      | 10.15                    |                                    |                               |
| Interest                   | 26.28                   | 3.02                     | 22.73                      | 2.06                     |                                    |                               |
| Profit Before Tax          | 89.27                   | 93.30                    | 59.59                      | 64.62                    |                                    |                               |
| Tax                        | 22.04                   | 23.05                    | 21.53                      | 22.80                    |                                    |                               |
| PAT                        | 67.24                   | 70.25                    | 38.06                      | 41.82                    | 76.68%                             | 67.99%                        |
| PAT Margin%                | 12.19%                  | 12.73%                   | 9.93%                      | 10.91%                   | 226 bps                            | 182 bps                       |
| Basic EPS in Rs.           | 41.18                   | 43.02                    | 23.31                      | 25.61                    | 76.66%                             | 67.98%                        |

- During the financial year revenues increase by 44% compared to FY22. This growth was mainly driven by steady increase in revenues from same store growth and new stores.
- During the year added 69 new stores across 14 states contributing to increase in revenues.
- Higher EBITDA on account of increasing ticket size, higher NOBs and better sales