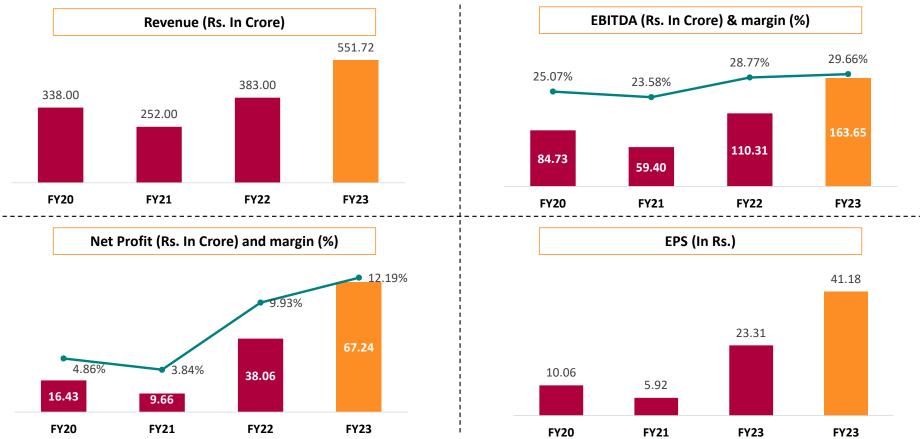

## CMD's Message

Commenting on the results,
Mr. Vijay Bansal, Chairman & Managing
Director, Cantabil Retail India Limited said:

"I am happy to share that we have registered a 30% y-o-y growth in our revenues for the Q4 FY23 registering a revenue of Rs. 172.8 crore with an EBITDA of Rs. 41.73 crore and profit after tax stands at Rs. 16.9 crore. For the financial year our revenues grew by 44% reaching Rs. 551.7 crore with an EBITDA and PAT of Rs. 163.6 crore and Rs. 67.2 crore respectively. This growth in our financial performance has been on back on healthy sales from same stores combined with addition of new stores.

# Strong Q4 FY23 P&L

Revenue from Operations

Increased by 29.93%

Revenue from Operations (Rs. in Crore)

EBITDA Margin

24.14% in Q4FY23

EBITDA (Rs. in Crore)

PAT Margin

# Strong FY23 P&L

CANTABIL International Clothing

Revenue from Operations

Increased by 43.96%

Revenue from Operations (Rs. in Crore)

EBITDA Margin

**29.66%** in FY23

EBITDA (Rs. in Crore)

PAT Margin

**12.19%** in FY23

PAT (Rs. In Crore)

| (Rs. In Crore)             | Q4 FY23<br>(With IND-<br>AS 116)* | Q4 FY23<br>(W/O IND AS<br>116) | Q4 FY22<br>(With IND-<br>AS 116)* | Q4 FY22<br>(W/O IND AS<br>116) | Y-o-Y (%)<br>(With IND-<br>AS 116)* | Y-o-Y (%)<br>(W/O IND AS<br>116) | Q3 FY23<br>(With IND-<br>AS 116)* |
|----------------------------|-----------------------------------|--------------------------------|-----------------------------------|--------------------------------|-------------------------------------|----------------------------------|-----------------------------------|
| Revenue from<br>Operations | 172.84                            | 172.84                         | 133.03                            | 133.03                         | 29.93%                              | 29.93%                           | 162.32                            |
| Raw Materials              | 70.36                             | 70.36                          | 51.09                             | 51.09                          |                                     |                                  | 45.07                             |
| Employee Cost              | 26.55                             | 26.55                          | 19.38                             | 19.38                          |                                     |                                  | 25.14                             |
| Job Work Charges           | 8.04                              | 8.04                           | 8.49                              | 8.49                           |                                     |                                  | 13.81                             |
| Lease Rentals              | 0.34                              | 15.36                          | 0.50                              | 11.67                          |                                     |                                  | 0.44                              |
| Commission                 | 11.78                             | 12.77                          | 9.12                              | 9.76                           |                                     |                                  | 10.00                             |
| Other Expenses             | 14.04                             | 14.04                          | 10.63                             | 10.63                          |                                     |                                  | 12.41                             |
| Total Expenditure          | 131.11                            | 147.12                         | 99.21                             | 111.02                         |                                     |                                  | 106.86                            |
| EBITDA                     | 41.73                             | 25.72                          | 33.82                             | 22.01                          | 23.38%                              | 16.83%                           | 55.46                             |
| EBITDA Margin%             | 24.14%                            | 14.88%                         | 25.42%                            | 16.55%                         | (128 bps)                           | (167 bps)                        | 34.16%                            |
| Other Income               | 1.07                              | 1.07                           | 2.47                              | 1.10                           |                                     |                                  | 1.38                              |
| Depreciation               | 13.38                             | 3.80                           | 12.12                             | 2.93                           |                                     |                                  | 13.77                             |
| Interest                   | 7.46                              | 0.69                           | 6.07                              | 0.66                           |                                     |                                  | 6.89                              |
| Profit Before Tax          | 21.96                             | 22.29                          | 18.10                             | 19.54                          |                                     |                                  | 36.18                             |
| Tax                        | 5.08                              | 5.16                           | 9.98                              | 10.20                          |                                     |                                  | 9.22                              |
| PAT                        | 16.88                             | 17.13                          | 8.12                              | 9.34                           | 107.80%                             | 83.49%                           | 26.95                             |
| PAT Margin%                | 9.77%                             | 9.91%                          | 6.11%                             | 7.02%                          | 366 bps                             | 289 bps                          | 16.61%                            |
| Basic EPS in Rs.           | 10.34                             | 10.49                          | 4.98                              | 5.72                           | 107.63%                             | 83.39%                           | 16.51                             |

## Financial Highlights – Full year

| (Rs. In Crore)             | FY23 (With IND-AS 116)* | FY23 (W/O IND<br>AS 116) | FY22 (With<br>IND-AS 116)* | FY22 (W/O IND<br>AS 116) | Y-o-Y (%)<br>(With IND-AS<br>116)* | Y-o-Y (%) (W/0<br>IND AS 116) |
|----------------------------|-------------------------|--------------------------|----------------------------|--------------------------|------------------------------------|-------------------------------|
| Revenue from<br>Operations | 551.72                  | 551.72                   | 383.24                     | 383.24                   | 43.96%                             | 43.96%                        |
| Raw Materials              | 159.65                  | 159.65                   | 127.99                     | 127.99                   |                                    |                               |
| Employee Cost              | 97.45                   | 97.45                    | 61.99                      | 61.99                    |                                    |                               |
| Job Work Charges           | 46.52                   | 46.52                    | 23.81                      | 23.81                    |                                    |                               |
| Lease Rentals              | 1.82                    | 56.80                    | 1.30                       | 35.36                    |                                    |                               |
| Commission                 | 34.45                   | 38.04                    | 25.41                      | 27.24                    |                                    |                               |
| Other Expenses             | 48.17                   | 48.17                    | 32.62                      | 32.62                    |                                    |                               |
| Total Expenditure          | 388.07                  | 446.63                   | 273.11                     | 309.01                   |                                    |                               |
| EBITDA                     | 163.65                  | 105.08                   | 110.12                     | 74.23                    | 48.61%                             | 41.57%                        |
| EBITDA Margin%             | 29.66%                  | 19.05%                   | 28.73%                     | 19.37%                   | 93 bps                             | (32 bps)                      |
| Other Income               | 4.41                    | 4.41                     | 15.48                      | 2.60                     |                                    |                               |
| Depreciation               | 52.50                   | 13.18                    | 43.30                      | 10.15                    |                                    |                               |
| Interest                   | 26.28                   | 3.02                     | 22.73                      | 2.06                     |                                    |                               |
| Profit Before Tax          | 89.27                   | 93.30                    | 59.59                      | 64.62                    |                                    |                               |
| Tax                        | 22.04                   | 23.05                    | 21.53                      | 22.80                    |                                    |                               |
| PAT                        | 67.24                   | 70.25                    | 38.06                      | 41.82                    | 76.68%                             | 67.99%                        |
| PAT Margin%                | 12.19%                  | 12.73%                   | 9.93%                      | 10.91%                   | 226 bps                            | 182 bps                       |
| Basic EPS in Rs.           | 41.18                   | 43.02                    | 23.31                      | 25.61                    | 76.66%                             | 67.98%                        |