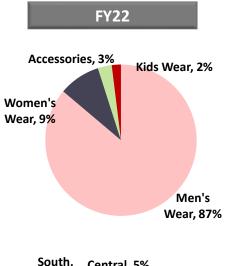

| 43.02                    | 23.31                      | 25.61                    | 76.66%                             | 67.98%                        |

- During the financial year revenues increase by 44% compared to FY22. This growth was mainly driven by steady increase in revenues from same store growth and new stores.
- During the year added 69 new stores across 14 states contributing to increase in revenues.
- Higher EBITDA on account of increasing ticket size, higher NOBs and better sales

<sup>\*</sup>Reported numbers are as per IND-AS 116, consequently operating lease expenses have changed from rent and commission to depreciation & amortization expenses, finance cost and previous year's other income



# Revenue Breakup – Full Year



**Segmental** 

Regional













# **Company Overview**











## Leading organized lifestyle apparel brand





Incorporated in 1989



~ 3 decades of expanding presence



23 years
Of "Cantabil" established as a brand



1,50,000 sq. ft. production facility spread across 3.5 acres in Bahadurgarh, Haryana



19 States
Brand Presence 220+ Cities and 447 exclusive brand outlets



15 Lakh
Garment production capacity per annum



3,800+
Employees strength (both skilled & semiskilled



113 days
Working Capital Cycle
(Mar-23)



Rs. 1,355 Cr Market Cap (As on 31<sup>st</sup> Mar 2023)



Rs. 67 Cr PAT (For FY23)



'A-' (Stable)
rating from ICRA even
under most complex
times of Covid

### Focused on debt reduction and targeting to keep the company close to debt-free status

Offers premium quality at competiti