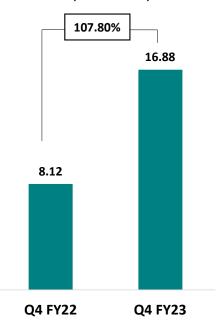

# Strong Q4 FY23 P&L

Revenue from Operations

Increased by 29.93%

Revenue from Operations (Rs. in Crore)

EBITDA Margin

24.14% in Q4FY23

EBITDA (Rs. in Crore)

PAT Margin

**9.77%** in Q4FY23

PAT Margin

**12.19%** in FY23

PAT (Rs. In Crore)

| (Rs. In Crore)             | Q4 FY23<br>(With IND-<br>AS 116)* | Q4 FY23<br>(W/O IND AS<br>116) | Q4 FY22<br>(With IND-<br>AS 116)* | Q4 FY22<br>(W/O IND AS<br>116) | Y-o-Y (%)<br>(With IND-<br>AS 116)* | Y-o-Y (%)<br>(W/O IND AS<br>116) | Q3 FY23<br>(With IND-<br>AS 116)* |
|----------------------------|-----------------------------------|--------------------------------|-----------------------------------|--------------------------------|-------------------------------------|----------------------------------|-----------------------------------|
| Revenue from<br>Operations | 172.84                            | 172.84                         | 133.03                            | 133.03                         | 29.93%                              | 29.93%                           | 162.32                            |
| Raw Materials              | 70.36                             | 70.36                          | 51.09                             | 51.09                          |                                     |                                  | 45.07                             |
| Employee Cost              | 26.55                             | 26.55                          | 19.38                             | 19.38                          |                                     |                                  | 25.14                             |
| Job Work Charges           | 8.04                              | 8.04                           | 8.49                              | 8.49                           |                                     |                                  | 13.81                             |
| Lease Rentals              | 0.34                              | 15.36                          | 0.50                              | 11.67                          |                                     |                                  | 0.44                              |
| Commission                 | 11.78                             | 12.77                          | 9.12                              | 9.76                           |                                     |                                  | 10.00                             |
| Other Expenses             | 14.04                             | 14.04                          | 10.63                             | 10.63                          |                                     |                                  | 12.41                             |
| Total Expenditure          | 131.11                            | 147.12                         | 99.21                             | 111.02                         |                                     |                                  | 106.86                            |
| EBITDA                     | 41.73                             | 25.72                          | 33.82                             | 22.01                          | 23.38%                              | 16.83%                           | 55.46                             |
| EBITDA Margin%             | 24.14%                            | 14.88%                         | 25.42%                            | 16.55%                         | (128 bps)                           | (167 bps)                        | 34.16%                            |
| Other Income               | 1.07                              | 1.07                           | 2.47                              | 1.10                           |                                     |                                  | 1.38                              |
| Depreciation               | 13.38                             | 3.80                           | 12.12                             | 2.93                           |                                     |                                  | 13.77                             |
| Interest                   | 7.46                              | 0.69                           | 6.07                              | 0.66                           |                                     |                                  | 6.89                              |
| Profit Before Tax          | 21.96                             | 22.29                          | 18.10                             | 19.54                          |                                     |                                  | 36.18                             |
| Tax                        | 5.08                              | 5.16                           | 9.98                              | 10.20                          |                                     |                                  | 9.22                              |
| PAT                        | 16.88                             | 17.13                          | 8.12                              | 9.34                           | 107.80%                             | 83.49%                           | 26.95                             |
| PAT Margin%                | 9.77%                             | 9.91%                          | 6.11%                             | 7.02%                          | 366 bps                             | 289 bps                          | 16.61%                            |
| Basic EPS in Rs.           | 10.34                             | 10.49                          | 4.98                              | 5.72                           | 107.63%                             | 83.39%                           | 16.51                             |