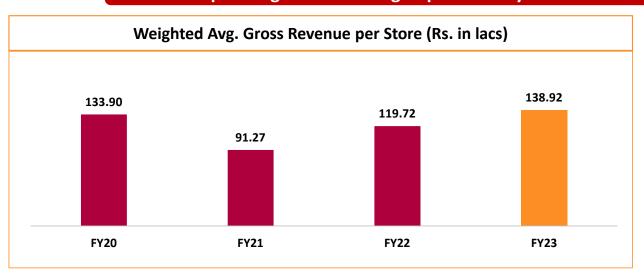

### Industry leading operating margins

|   | 25%  | 24%  | 29%  | 30%  |
|---|------|------|------|------|
| _ | FY20 | FY21 | FY22 | FY23 |
|   |      |      |      |      |

- High Capacity utilization 90%
- Sourcing of raw materials bulk purchases which saves cost; proximity to source of raw material
- Awarding bulk job work to suppliers of certain products
- Optimum and efficient use of skilled and semi skilled employees for manufacturing