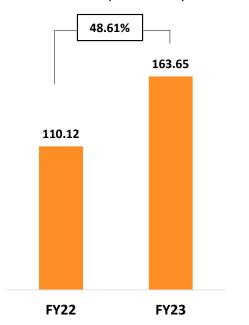

# Strong FY23 P&L

CANTABIL International Clothing

Revenue from Operations

Increased by 43.96%

Revenue from Operations (Rs. in Crore)

EBITDA Margin

**29.66%** in FY23

EBITDA (Rs. in Crore)

## Financial Highlights – Full year

| (Rs. In Crore)             | FY23 (With IND-AS 116)* | FY23 (W/O IND<br>AS 116) | FY22 (With<br>IND-AS 116)* | FY22 (W/O IND<br>AS 116) | Y-o-Y (%)<br>(With IND-AS<br>116)* | Y-o-Y (%) (W/0<br>IND AS 116) |
|----------------------------|-------------------------|--------------------------|----------------------------|--------------------------|------------------------------------|-------------------------------|
| Revenue from<br>Operations | 551.72                  | 551.72                   | 383.24                     | 383.24                   | 43.96%                             | 43.96%                        |
| Raw Materials              | 159.65                  | 159.65                   | 127.99                     | 127.99                   |                                    |                               |
| Employee Cost              | 97.45                   | 97.45                    | 61.99                      | 61.99                    |                                    |                               |
| Job Work Charges           | 46.52                   | 46.52                    | 23.81                      | 23.81                    |                                    |                               |
| Lease Rentals              | 1.82                    | 56.80                    | 1.30                       | 35.36                    |                                    |                               |
| Commission                 | 34.45                   | 38.04                    | 25.41                      | 27.24                    |                                    |                               |
| Other Expenses             | 48.17                   | 48.17                    | 32.62                      | 32.62                    |                                    |                               |
| Total Expenditure          | 388.07                  | 446.63                   | 273.11                     | 309.01                   |                                    |                               |
| EBITDA                     | 163.65                  | 105.08                   | 110.12                     | 74.23                    | 48.61%                             | 41.57%                        |
| EBITDA Margin%             | 29.66%                  | 19.05%                   | 28.73%                     | 19.37%                   | 93 bps                             | (32 bps)                      |
| Other Income               | 4.41                    | 4.41                     | 15.48                      | 2.60                     |                                    |                               |
| Depreciation               | 52.50                   | 13.18                    | 43.30                      | 10.15                    |                                    |                               |
| Interest                   | 26.28                   | 3.02                     | 22.73                      | 2.06                     |                                    |                               |
| Profit Before Tax          | 89.27                   | 93.30                    | 59.59                      | 64.62                    |                                    |                               |
| Tax                        | 22.04                   | 23.05                    | 21.53                      | 22.80                    |                                    |                               |
| PAT                        | 67.24                   | 70.25                    | 38.06                      | 41.82                    | 76.68%                             | 67.99%                        |
| PAT Margin%                | 12.19%                  | 12.73%                   | 9.93%                      | 10.91%                   | 226 bps                            | 182 bps                       |
| Basic EPS in Rs.           | 41.18                   | 43.02                    | 23.31                      | 25.61                    | 76.66%                             | 67.98%                        |

- During the financial year revenues increase by 44% compared to FY22. This growth was mainly driven by steady increase in revenues from same store growth and new stores.
- During the year added 69 new stores across 14 states contributing to increase in revenues.
- Higher EBITDA on account of increasing ticket size, higher NOBs and better sales