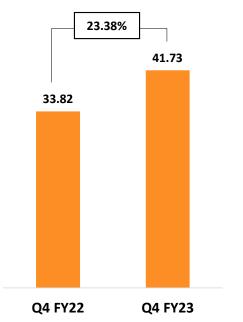

# Strong Q4 FY23 P&L

Revenue from Operations

Increased by 29.93%

Revenue from Operations (Rs. in Crore)

EBITDA Margin

24.14% in Q4FY23

EBITDA (Rs. in Crore)

PAT Margin

PAT Margin

**12.19%** in FY23

PAT (Rs. In Crore)

| (Rs. In Crore)             | Q4 FY23<br>(With IND-<br>AS 116)* | Q4 FY23<br>(W/O IND AS<br>116) | Q4 FY22<br>(With IND-<br>AS 116)* | Q4 FY22<br>(W/O IND AS<br>116) | Y-o-Y (%)<br>(With IND-<br>AS 116)* | Y-o-Y (%)<br>(W/O IND AS<br>116) | Q3 FY23<br>(With IND-<br>AS 116)* |
|----------------------------|-----------------------------------|--------------------------------|-----------------------------------|--------------------------------|-------------------------------------|----------------------------------|-----------------------------------|
| Revenue from<br>Operations | 172.84                            | 172.84                         | 133.03                            | 133.03                         | 29.93%                              | 29.93%                           | 162.32                            |
| Raw Materials              | 70.36                             | 70.36                          | 51.09                             | 51.09                          |                                     |                                  | 45.07                             |
| Employee Cost              | 26.55                             | 26.55                          | 19.38                             | 19.38                          |                                     |                                  | 25.14                             |
| Job Work Charges           | 8.04                              | 8.04                           | 8.49                              | 8.49                           |                                     |                                  | 13.81                             |
| Lease Rentals              | 0.34                              | 15.36                          | 0.50                              | 11.67                          |                                     |                                  | 0.44                              |
| Commission                 | 11.78                             | 12.77                          | 9.12                              | 9.76                           |                                     |                                  | 10.00                             |
| Other Expenses             | 14.04                             | 14.04                          | 10.63                             | 10.63                          |                                     |                                  | 12.41                             |
| Total Expenditure          | 131.11                            | 147.12                         | 99.21                             | 111.02                         |                                     |                                  | 106.86                            |
| EBITDA                     | 41.73                             | 25.72                          | 33.82                             | 22.01                          | 23.38%                              | 16.83%                           | 55.46                             |
| EBITDA Margin%             | 24.14%                            | 14.88%                         | 25.42%                            | 16.55%                         | (128 bps)                           | (167 bps)                        | 34.16%                            |
| Other Income               | 1.07                              | 1.07                           | 2.47                              | 1.10                           |                                     |                                  | 1.38                              |
| Depreciation               | 13.38                             | 3.80                           | 12.12                             | 2.93                           |                                     |                                  | 13.77                             |
| Interest                   | 7.46                              | 0.69                           | 6.07                              | 0.66                           |                                     |                                  | 6.89                              |
| Profit Before Tax          | 21.96                             | 22.29                          | 18.10                             | 19.54                          |                                     |                                  | 36.18                             |
| Tax                        | 5.08                              | 5.16                           | 9.98                              | 10.20                          |                                     |                                  | 9.22                              |
| PAT                        | 16.88                             | 17.13                          | 8.12                              | 9.34                           | 107.80%                             | 83.49%                           | 26.95                             |
| PAT Margin%                | 9.77%                             | 9.91%                          | 6.11%                             | 7.02%                          | 366 bps                             | 289 bps                          | 16.61%                            |
| Basic EPS in Rs.           | 10.34                             | 10.49                          | 4.98                              | 5.72                           | 107.63%                             | 83.39%                           | 16.51                             |