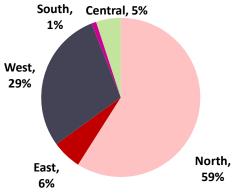

.39%                           | 16.51                             |

- During this quarter, there was a notable increase in revenue primarily due to larger average transaction amounts, as well as an uptick in customer visits and the introduction of newly established stores
- Rise in EBITDA can be primarily attributed to improved per unit prices and more favorable procurement costs.
- EBITDA margins slightly impacted due to stabilizing of cost such as rent and increase in commission.

<sup>\*</sup>reported numbers are as per IND-AS 116, consequently operating lease expenses have changed from rent and commission to depreciation & amortization expenses, finance cost and previous year's other income



# Revenue Breakup – Quarterly



**Segmental** 

Regional

### Q4 FY22





### Q4 FY23







## Financial Highlights – Full year



| (Rs. In Crore)             | FY23 (With IND-AS 116)* | FY23 (W/O IND<br>AS 116) | FY22 (With<br>IND-AS 116)* | FY22 (W/O IND<br>AS 116) | Y-o-Y (%)<br>(With IND-AS<br>116)* | Y-o-Y (%) (W/0<br>IND AS 116) |
|----------------------------|-------------------------|--------------------------|----------------------------|--------------------------|------------------------------------|-------------------------------|
| Revenue from<br>Operations | 551.72                  | 551.72                   | 383.24                     | 383.24                   | 43.96%                             | 43.96%                        |
| Raw Materials              | 159.65                  | 159.65                   | 127.99                     | 127.99