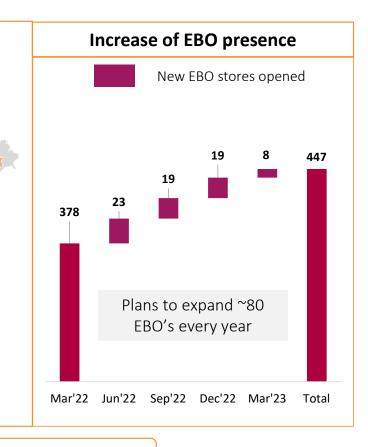

19 States
Brand Presence 220+ Cities and 447 exclusive brand outlets

15 Lakh
Garment production capacity per annum

3,800+
Employees strength (both skilled & semiskilled

113 days
Working Capital Cycle
(Mar-23)

### Presence (as of FY23)

5,25,892 sq. ft.

EBO floor space

447

EBO's across 19 states

220+

Cities & towns in India

### New addition (Q4 FY23)

7,323 sq. ft.

EBO floor space

8 (Net)

EBO's added

#### **Procurement economies**

- · Procure best quality fabrics and other materials
- Procure most economically through better terms of trade
- Procure sustainably through superior relationships

| States           | Dec'22 | Mar'23 |                                                                                                                                                                                                                                                                                                                                                                                                                                                                                                                                                                                                                                                                                                                                                                                                                                                                                                                                                                                                                                                                                                                                                                                                                                                                                                                                                                                                                                                                                                                                                                                                                                                                                                                                                                                                                                                                                                                                                                                                                                                                                                                                |
|------------------|--------|--------|--------------------------------------------------------------------------------------------------------------------------------------------------------------------------------------------------------------------------------------------------------------------------------------------------------------------------------------------------------------------------------------------------------------------------------------------------------------------------------------------------------------------------------------------------------------------------------------------------------------------------------------------------------------------------------------------------------------------------------------------------------------------------------------------------------------------------------------------------------------------------------------------------------------------------------------------------------------------------------------------------------------------------------------------------------------------------------------------------------------------------------------------------------------------------------------------------------------------------------------------------------------------------------------------------------------------------------------------------------------------------------------------------------------------------------------------------------------------------------------------------------------------------------------------------------------------------------------------------------------------------------------------------------------------------------------------------------------------------------------------------------------------------------------------------------------------------------------------------------------------------------------------------------------------------------------------------------------------------------------------------------------------------------------------------------------------------------------------------------------------------------|
| Assam            | 2      | 3      |                                                                                                                                                                                                                                                                                                                                                                                                                                                                                                                                                                                                                                                                                                                                                                                                                                                                                                                                                                                                                                                                                                                                                                                                                                                                                                                                                                                                                                                                                                                                                                                                                                                                                                                                                                                                                                                                                                                                                                                                                                                                                                                                |
| Bihar            | 14     | 13     |                                                                                                                                                                                                                                                                                                                                                                                                                                                                                                                                                                                                                                                                                                                                                                                                                                                                                                                                                                                                                                                                                                                                                                                                                                                                                                                                                                                                                                                                                                                                                                                                                                                                                                                                                                                                                                                                                                                                                                                                                                                                                                                                |
| Chhattisgarh     | 9      | 9      |                                                                                                                                                                                                                                                                                                                                                                                                                                                                                                                                                                                                                                                                                                                                                                                                                                                                                                                                                                                                                                                                                                                                                                                                                                                                                                                                                                                                                                                                                                                                                                                                                                                                                                                                                                                                                                                                                                                                                                                                                                                                                                                                |
| Delhi            | 52     | 52     |                                                                                                                                                                                                                                                                                                                                                                                                                                                                                                                                                                                                                                                                                                                                                                                                                                                                                                                                                                                                                                                                                                                                                                                                                                                                                                                                                                                                                                                                                                                                                                                                                                                                                                                                                                                                                                                                                                                                                                                                                                                                                                                                |
| Gujarat          | 31     | 31     |                                                                                                                                                                                                                                                                                                                                                                                                                                                                                                                                                                                                                                                                                                                                                                                                                                                                                                                                                                                                                                                                                                                                                                                                                                                                                                                                                                                                                                                                                                                                                                                                                                                                                                                                                                                                                                                                                                                                                                                                                                                                                                                                |
| Haryana          | 52     | 52     |                                                                                                                                                                                                                                                                                                                                                                                                                                                                                                                                                                                                                                                                                                                                                                                                                                                                                                                                                                                                                                                                                                                                                                                                                                                                                                                                                                                                                                                                                                                                                                                                                                                                                                                                                                                                                                                                                                                                                                                                                                                                                                                                |
| Himachal Pradesh | 4      | 4      |                                                                                                                                                                                                                                                                                                                                                                                                                                                                                                                                                                                                                                                                                                                                                                                                                                                                                                                                                                                                                                                                                                                                                                                                                                                                                                                                                                                                                                                                                                                                                                                                                                                                                                                                                                                                                                                                                                                                                                                                                                                                                                                                |
| ammu & Kashmir   | 12     | 13     |                                                                                                                                                                                                                                                                                                                                                                                                                                                                                                                                                                                                                                                                                                                                                                                                                                                                                                                                                                                                                                                                                                                                                                                                                                                                                                                                                                                                                                                                                                                                                                                                                                                                                                                                                                                                                                                                                                                                                                                                                                                                                                                                |
| harkhand         | 8      | 8      | The state of the s |
| Madhya Pradesh   | 20     | 20     |                                                                                                                                                                                                                                                                                                                                                                                                                                                                                                                                                                                                                                                                                                                                                                                                                                                                                                                                                                                                                                                                                                                                                                                                                                                                                                                                                                                                                                                                                                                                                                                                                                                                                                                                                                                                                                                                                                                                                                                                                                                                                                                                |
| Maharashtra 💮 💮  | 44     | 45     | J. J. Janes                                                                                                                                                                                                                                                                                                                                                                                                                                                                                                                                                                                                                                                                                                                                                                                                                                                                                                                                                                                                                                                                                                                                                                                                                                                                                                                                                                                                                                                                                                                                                                                                                                                                                                                                                                                                                                                                                                                                                                                                                                                                                                                    |
| Nagaland         | 1      | 1      |                                                                                                                                                                                                                                                                                                                                                                                                                                                                                                                                                                                                                                                                                                                                                                                                                                                                                                                                                                                                                                                                                                                                                                                                                                                                                                                                                                                                                                                                                                                                                                                                                                                                                                                                                                                                                                                                                                                                                                                                                                                                                                                                |
| Punjab           | 30     | 32     |                                                                                                                                                                                                                                                                                                                                                                                                                                                                                                                                                                                                                                                                                                                                                                                                                                                                                                                                                                                                                                                                                                                                                                                                                                                                                                                                                                                                                                                                                                                                                                                                                                                                                                                                                                                                                                                                                                                                                                                                                                                                                                                                |
| Rajasthan        | 72     | 74     |                                                                                                                                                                                                                                                                                                                                                                                                                                                                                                                                                                                                                                                                                                                                                                                                                                                                                                                                                                                                                                                                                                                                                                                                                                                                                                                                                                                                                                                                                                                                                                                                                                                                                                                                                                                                                                                                                                                                                                                                                                                                                                                                |
| Telangana        | 4      | 4      |                                                                                                                                                                                                                                                                                                                                                                                                                                                                                                                                                                                                                                                                                                                                                                                                                                                                                                                                                                                                                                                                                                                                                                                                                                                                                                                                                                                                                                                                                                                                                                                                                                                                                                                                                                                                                                                                                                                                                                                                                                                                                                                                |
| Jttar Pradesh    | 68     | 70     |                                                                                                                                                                                                                                                                                                                                                                                                                                                                                                                                                                                                                                                                                                                                                                                                                                                                                                                                                                                                                                                                                                                                                                                                                                                                                                                                                                                                                                                                                                                                                                                                                                                                                                                                                                                                                                                                                                                                                                                                                                                                                                                                |
| Jttaranchal      | 10     | 10     | Service of the servic |
| West Bengal      | 5      | 5      | N V V                                                                                                                                                                                                                                                                                                                                                                                                                                                                                                                                                                                                                                                                                                                                                                                                                                                                                                                                                                                                                                                                                                                                                                                                                                                                                                                                                                                                                                                                                                                                                                                                                                                                                                                                                                                                                                                                                                                                                                                                                                                                                                                          |
| Chandigarh       | 1      | 1      |                                                                                                                                                                                                                                                                                                                                                                                                                                                                                                                                                                                                                                                                                                                                                                                                                                                                                                                                                                                                                                                                                                                                                                                                                                                                                                                                                                                                                                                                                                                                                                                                                                                                                                                                                                                                                                                                                                                                                                                                                                                                                                                                |
| <b>Total</b>     | 439    | 447    |                                                                                                                                                                                                                                                                                                                                                                                                                                                                                                                                                                                                                                                                                                                                                                                                                                                                                                                                                                                                                                                                                                                                                                                                                                                                                                                                                                                                                                                                                                                                                                                                                                                                                                                                                                                                                                                                                                                                                                                                                                                                                                                                |

Company's strategy to expand in tier 2 and 3 cities has proven to be successful

### Continuous increase in no. of stores