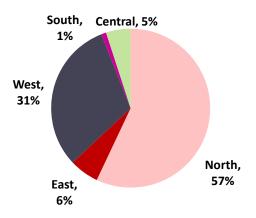

| 43.02                    | 23.31                      | 25.61                    | 76.66%                             | 67.98%                        |

- During the financial year revenues increase by 44% compared to FY22. This growth was mainly driven by steady increase in revenues from same store growth and new stores.
- During the year added 69 new stores across 14 states contributing to increase in revenues.
- Higher EBITDA on account of increasing ticket size, higher NOBs and better sales

<sup>\*</sup>Reported numbers are as per IND-AS 116, consequently operating lease expenses have changed from rent and commission to depreciation & amortization expenses, finance cost and previous year's other income



# Revenue Breakup – Full Year



**Segmental** 

Regional













# **Company Overview**











## Leading organized lifestyle apparel brand





Incorporated in 1989



~ 3 decades of expanding presence



23 years
Of "Cantabil" established as a brand



1,50,000 sq. ft. production facility spread across 3.5 acres in Bahadurgarh, Haryana



19 States
Brand Presence 220+ Cities and 447 exclusive brand outlets



15 Lakh
Garment production capacity per annum



3,800+
Employees strength (both skilled & semiskilled



113 days
Working Capital Cycle
(Mar-23)



Rs. 1,355 Cr Market Cap (As on 31<sup>st</sup> Mar 2023)



Rs. 67 Cr PAT (For FY23)



'A-' (Stable)
rating from ICRA even
under most complex
times of Covid

### Focused on debt reduction and targeting to keep the company close to debt-free status

Offers premium quality at competitive pri