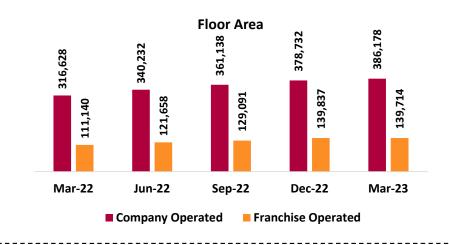

### Presence (as of FY23)

5,25,892 sq. ft.

EBO floor space

447

EBO's across 19 states

220+

Cities & towns in India