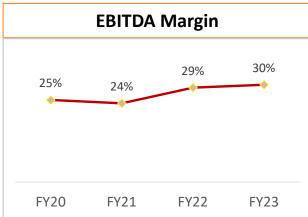

### Industry leading operating margins

|   | 25%  | 24%  | 29%  | 30%  |
|---|------|------|------|------|
| _ | FY20 | FY21 | FY22 | FY23 |
|   |      |      |      |      |

- High Capacity utilization 90%
- Sourcing of raw materials bulk purchases which saves cost; proximity to source of raw material
- Awarding bulk job work to suppliers of certain products
- Optimum and efficient use of skilled and semi skilled employees for manufacturing