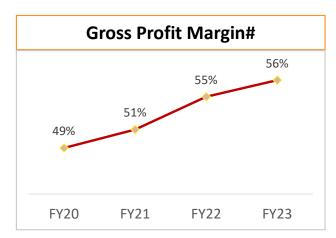

**Healthy ROCE – 47%** Rs. Cr. **FY23** Revenues from operation 551.7 **EBITDA** 163.6 EBITDA Margin 29.7% Depreciation 52.5 **EBIT** 115.6 Capital employed 244.6 **ROCE** 47%

#Gross Profit margin is derived after considering certain expenses like factory labor and some other expenses related to manufacturing operations which are included in employee expenses and other expenses respectively