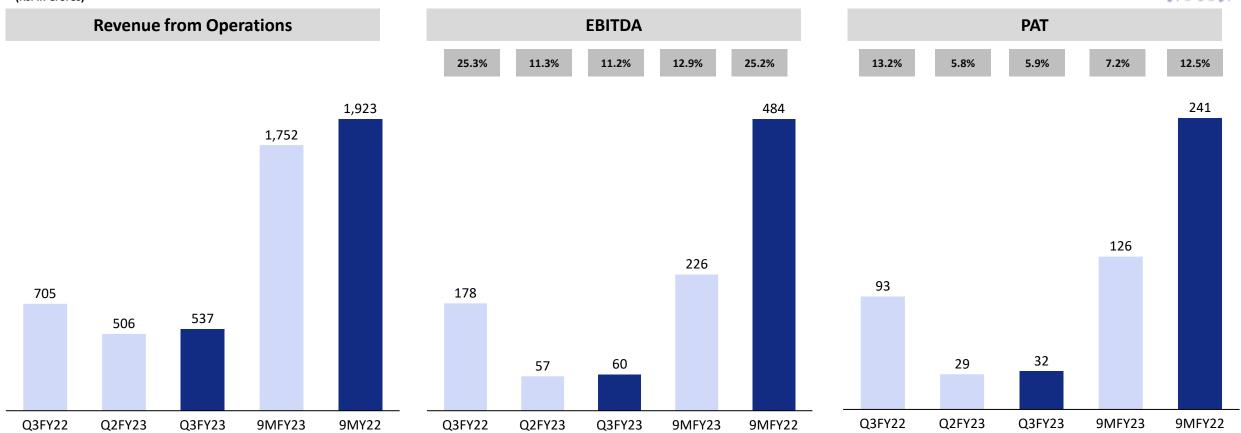

## **Financial Highlights**

(Rs. in Crores)

## **Revenue Break-Up**

| Particulars (Rs. Crores)              | Q3FY23 | Q3FY22 | YoY  | Q2FY23 | QoQ | 9M FY23 | 9M FY22 | YoY  |
|---------------------------------------|--------|--------|------|--------|-----|---------|---------|------|
| Total Revenue                         | 537.20 | 704.94 | -24% | 505.88 | 6%  | 1751.91 | 1923.25 | -9%  |
| Cost Materials Consumed               | 354.95 | 402.83 |      | 343.72 |     | 1237.96 | 1096.06 |      |
| Change in Inventories                 | 4.23   | -21.43 |      | 3.13   |     | -66.50  | -74.67  |      |
| Total Overheads                       | 359.18 | 381.40 |      | 346.85 |     | 1171.46 | 1021.39 |      |
| Gross Margin                          | 178.02 | 323.54 | -45% | 159.03 | 12% | 580.45  | 901.86  | -36% |
| Gross Margin (%)                      | 33.14% | 45.90% |      | 31.44% |     | 33.13%  | 46.89%  |      |
| Employee Expenses                     | 34.13  | 34.83  |      | 29.28  |     | 98.25   | 100.28  |      |
| Other Expenses                        | 83.76  | 110.60 |      | 72.73  |     | 256.10  | 317.41  |      |
| EBITDA                                | 60.13  | 178.11 | -66% | 57.02  | 5%  | 226.10  | 484.17  | -53% |
| EBITDA Margin (%)                     | 11.19% | 25.27% |      | 11.27% |     | 12.91%  | 25.17%  |      |
| Depreciation                          | 21.83  | 21.85  |      | 21.90  |     | 65.51   | 65.89   |      |
| Other Income                          | 0.29   | 0.44   |      | 0.84   |     | 1.94    | 1.32    |      |
| EBIT                                  | 38.59  | 156.70 | -75% | 35.96  | 7%  | 162.53  | 419.60  | -61% |
| EBIT Margin (%)                       | 7.18%  | 22.23% |      | 7.11%  |     | 9.28%   | 22.89%  |      |
| Finance Cost                          | 7.41   | 13.47  |      | 8.53   |     | 27.40   | 41.32   |      |
| Profit Before Tax & Exceptional items | 31.18  | 143.23 | -78% | 27.43  | 14% | 135.13  | 378.28  | -64% |
| Exceptional items                     | 0.00   | 0.00   |      | 0.00   |     | 0.00    | -4.54   |      |
| Profit Before Tax                     | 31.18  | 143.23 | -78% | 27.43  | 14% | 135.13  | 373.74  | -64% |
| Profit Before Tax%                    | 5.80%  | 20.32% |      | 5.42%  |     | 7.71%   | 19.43%  |      |
| Тах                                   | -0.40  | 49.97  |      | -1.68  |     | 8.86    | 133.07  |      |
| Profit After Tax                      | 31.58  | 93.26  | -66% | 29.11  | 8%  | 126.27  | 240.67  | -48% |
| PAT Margin (%)                        | 5.88%  | 13.23% |      | 5.75%  |     | 7.21%   | 12.51%  |      |
| EPS (As per Profit after Tax)         | 5.62   | 16.59  |      | 5.18   |     | 22.46   | 42.81   |      |
| Cash EPS                              | 9.50   | 20.47  |      | 9.07   |     | 34.11   | 54.53   |      |