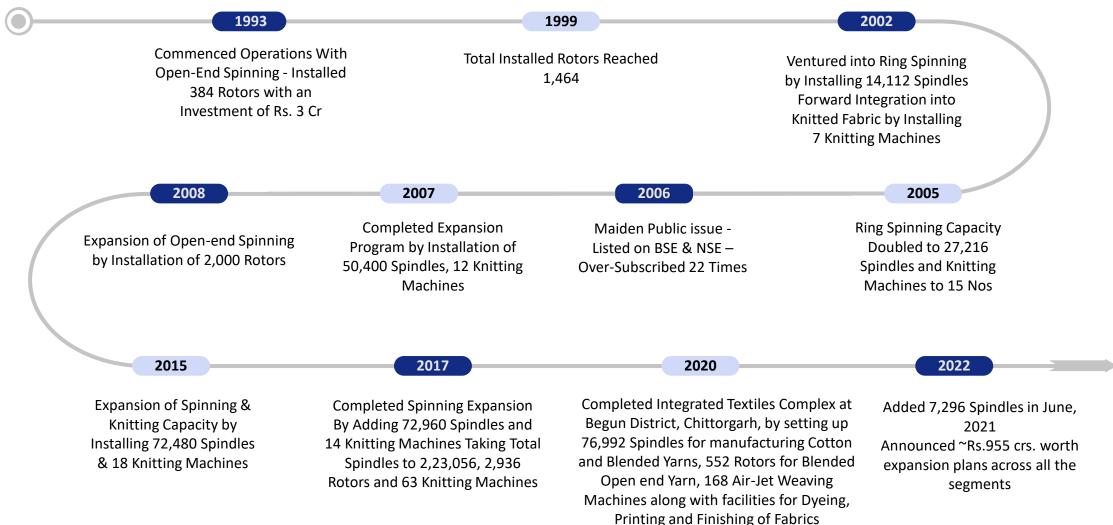

## **Two Decades And Counting...**

NITIN

|                                                                                                                                                                                                                                                                                                                                                  |                                                                                                                                                                         | J                                                                                                                                                                                                                                                                                                                                                                                                                                                                                                                                                   |  |  |  |
|--------------------------------------------------------------------------------------------------------------------------------------------------------------------------------------------------------------------------------------------------------------------------------------------------------------------------------------------------|-------------------------------------------------------------------------------------------------------------------------------------------------------------------------|-----------------------------------------------------------------------------------------------------------------------------------------------------------------------------------------------------------------------------------------------------------------------------------------------------------------------------------------------------------------------------------------------------------------------------------------------------------------------------------------------------------------------------------------------------|--|--|--|
| Yarn                                                                                                                                                                                                                                                                                                                                             | Knitted Fabric                                                                                                                                                          | Finished Woven Fabrics                                                                                                                                                                                                                                                                                                                                                                                                                                                                                                                              |  |  |  |
| Recognized worldwide as the industry leader<br>for spun yarns, we have enhanced the<br>spinning process at every stage of yarn<br>manufacturing process by investing in<br>cutting-edge technology and innovation.                                                                                                                               | Complete range of Dyed and Printed Fabrics<br>made out of 100% Cotton and Blends for<br>Fashion, Apparel and Workwear industry in<br>different Finishes and Stretchwear |                                                                                                                                                                                                                                                                                                                                                                                                                                                                                                                                                     |  |  |  |
|                                                                                                                                                                                                                                                                                                                                                  | Offerings                                                                                                                                                               |                                                                                                                                                                                                                                                                                                                                                                                                                                                                                                                                                     |  |  |  |
| <ul> <li>100% cotton and blended Ring spun<br/>combed and carded yarns</li> <li>Open end yarns</li> <li>Compact yarns</li> <li>Slub yarns</li> <li>Core spun yarns</li> <li>Multifold yarns</li> <li>Yarns made from Supima Giza, Organic,<br/>BCI cotton etc</li> <li>Yarns made from Recycled fibres</li> <li>Count range 6 to 100s</li> </ul> | <ul> <li>Single Jersey</li> <li>Open width with Elastene</li> <li>3 t fleece</li> <li>Interlock</li> <li>Rib etc</li> </ul>                                             | <ul> <li>100% Cotton, Cotton Spandex Fabrics.</li> <li>Poly/Cotton, Poly/Cotton Spandex Fabrics.</li> <li>RFD, Bleached, Dyed, Print and Yarn Dyed Fabrics with Various Special Finishes like, Teflon, Wrinkle Free</li> <li>Water Repellant, Nano Care, Soil Release, Anti Bacteria Finish, Aero Finish, Bio Polish etc.</li> <li>Various Weaves -Twills, Gabardines, Broken Twill Ripstop, Canvas, Mattie's, Ducks, Plain Tussor, Dobby, Cord ,Ottoman, etc.</li> <li>Health &amp; Eco – Friendly Fabrics made from BCI/Organic Cotton</li> </ul> |  |  |  |
|                                                                                                                                                                                                                                                                                                                                                  | End-User Applications                                                                                                                                                   |                                                                                                                                                                                                                                                                                                                                                                                                                                                                                                                                                     |  |  |  |
| Voven Apparel Knitted Apparel Furnishing Fabrics Denims<br>Terry Towel Medical Fabrics Bed Linen                                                                                                                                                                                                                                                 | Inner Wear Comfort Wear Sports Wear                                                                                                                                     | Fashion and<br>Image Wear<br>Hotel Apparel<br>Hotel Apparel                                                                                                                                                                                                                                                                                                                                                                                                                                                                                         |  |  |  |