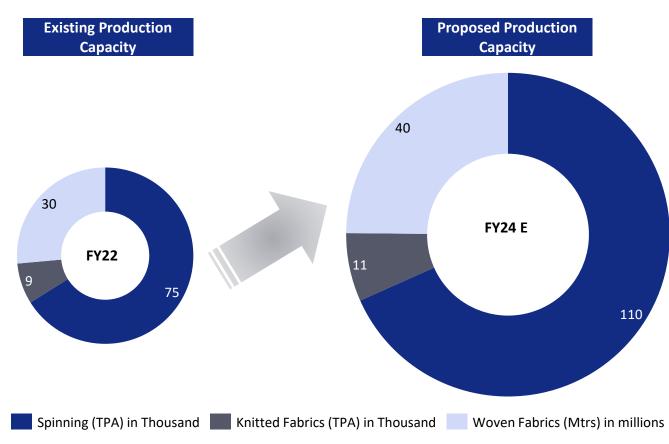

## **Pursuing Sustainable Growth**

Capacity expansion at a total project cost of ~Rs. 955 crores

Addition of 1.55 lac equivalent spindles thereby increasing total number of equivalent spindlage from ~3.32 lac to ~4.87 lac (Spindles & Rotors) along with additional capacities of knitting and weaving