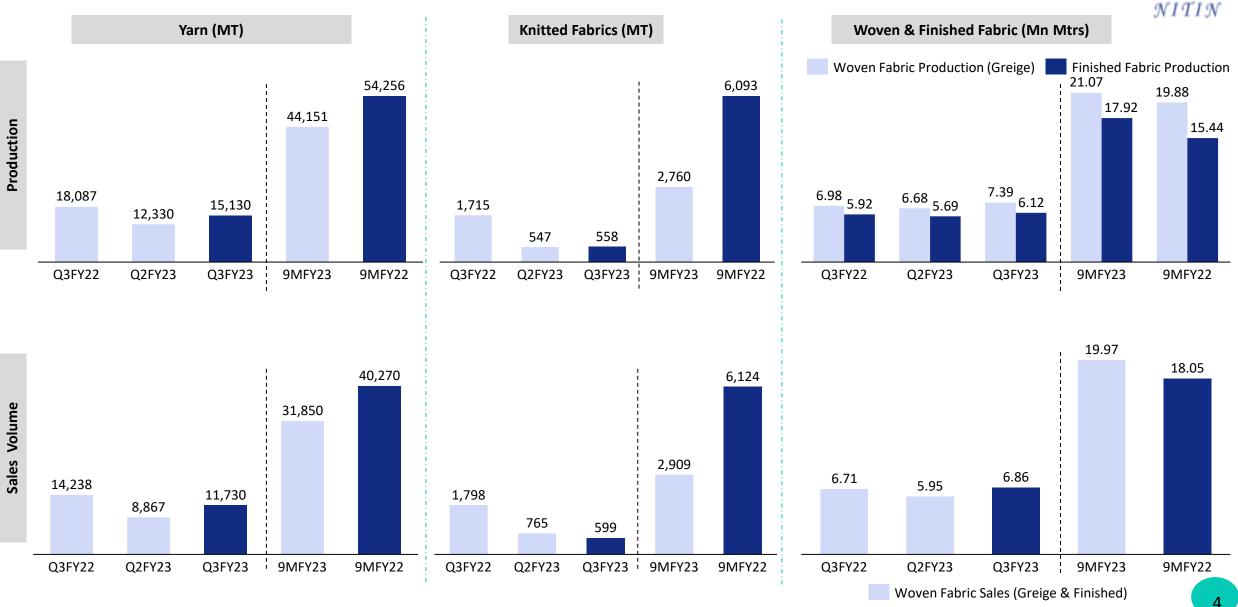

e levels of growth and expansion, technological implementation, changes and advancements, changes in revenue, income or cash flows, the Company's market preferences and its exposure to market risks, as well as other risks. The Company's actual results, levels of activity, performance or achievements could differ materially and adversely from results expressed in or implied by this Presentation. The Company assumes no obligation to update any forward-looking information contained in this Presentation. Any forward-looking statements and projections made by third parties included in this Presentation are not adopted by the Company and the Company is not responsible for such third-party statements and projections.



## Q3 & 9MFY23 Financial Performance



## **Production and Sales Volumes**



## **Financial Highlights**



(Rs. in Crores)



## **Revenue Break-Up**











| Particulars (Rs. Crores)              | Q3FY23 | Q3FY22 | YoY  | Q2FY23 | QoQ | 9M FY23 | 9M FY22 | YoY  |
|---------------------------------------|--------|--------|------|--------|-----|---------|---------|------|
| Total Revenue                         | 537.20 | 704.94 | -24% | 505.88 | 6%  | 1751.91 | 1923.25 | -9%  |
| Cost Materials Consumed               | 354.95 | 402.83 |      | 343.72 |     | 1237.96 | 1096.06 |      |
| Change in Inventories                 | 4.23   | -21.43 |      | 3.13   |     | -66.50  | -74.67  |      |
| Total Overheads                       | 359.18 | 381.40 |      | 346.85 |     | 1171.46 | 1021.39 |      |
| Gross Margin                          | 178.02 | 323.54 |