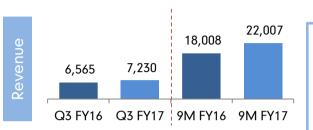

### **Consolidated Financial Performance**

- Total revenue for the quarter increased by 10.1% y-o-y to Rs. 7,230 million. In Q3 FY2017, the overall automobile sector was down by (4.0)% on a y-o-y basis
- The revenue growth was negatively impacted by demonetization, adverse product mix and delay in price actualisation in one of the subsidiaries
- The increase in topline was primarily driven by the growth in 'Safety Security & Restraint Systems' (18.1%) and in 'Interior Systems' (14.2%)
- EBITDA for the quarter was Rs. 416 million; EBITDA margins stood at 5.8%
- EBITDA margins were significantly impacted by high raw material cost and increase in other
  expenses. Despite the overall impact of demonetisation on sales, no counter reduction in the
  staff wages was made. Adverse product mix and delay in price actualization in one of the
  subsidiaries impacted the overall margins. Some of the raw material costs and Other expenses
  are one time in nature and expected to be improved in the coming quarters
- Other expenses for the quarter increased by 20.0% on account of additional expenses incurred on expansion projects such as the Mexico plant and Spark Minda Technical Centre (Pune)
- Net profit stood at Rs. 201 million, a decrease of (36.3)% on a y-o-y basis. Margins stood at 2.8%
- Interest expense decreased by (6.7)% due to reduced borrowing cost and prudent working capital management
- Net Debt stood at Rs. 5,448 million, an increase of 19.8% y-o-y on account of additional investments in Minda Autoelektrik, expansion plans at Minda KTSN (Mexico), MCL Die Casting plant, and for the Spark Minda Technical Center (Pune)

EBITD/

et Profit

|                | G      | 23     | у-о-у         | Nine Mon | ths Ended | у-о-у         |
|----------------|--------|--------|---------------|----------|-----------|---------------|
| (Rs. Million)  | FY2017 | FY2016 | Growth<br>(%) | FY2017   | FY2016    | Growth<br>(%) |
| Total Revenue  | 7,230  | 6,565  | 10.1%         | 22,007   | 18,008    | 22.2%         |
| EBITDA         | 416    | 658    | (36.7)%       | 1,833    | 1,700     | 7.8%          |
| Margin (%)     | 5.8%   | 10.0%  |               | 8.3%     | 9.4%      |               |
| Net Profit     | 201    | 316    | (36.3)%       | 770      | 809       | (4.8)%        |
| Margin (%)     | 2.8%   | 4.8%   |               | 3.5%     | 4.5%      |               |
| Basic EPS (Rs) | 0.96   | 1.51   | (36.3)%       | 3.68     | 3.86      | (4.7)%        |