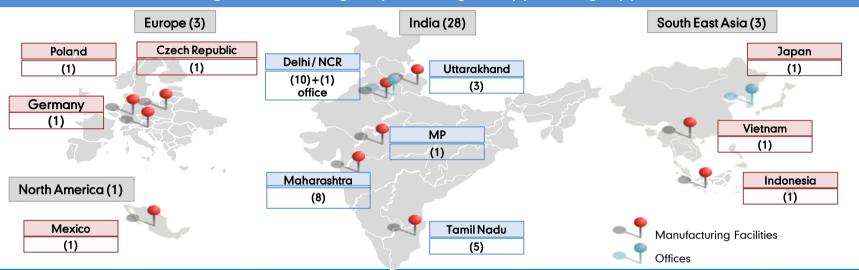

#### Manufacturing facilities strategically located globally providing support to OEMs

| Location       | Safety and Security Systems | Driver Information and<br>Telematics Systems | Interior<br>Systems | After Market | Offices | Total                                                                                                                                                                                                                                                                                                                                                                                                                                                                                                                                                                                                                                                                                                                                                                                                                                                                                                                                                                                                                                                                                                                                                                                                                                                                                                                                                                                                                                                                                                                                                                                                                                                                                                                                                                                                                                                                                                                                                                                                                                                                                                                          |
|----------------|-----------------------------|----------------------------------------------|---------------------|--------------|---------|--------------------------------------------------------------------------------------------------------------------------------------------------------------------------------------------------------------------------------------------------------------------------------------------------------------------------------------------------------------------------------------------------------------------------------------------------------------------------------------------------------------------------------------------------------------------------------------------------------------------------------------------------------------------------------------------------------------------------------------------------------------------------------------------------------------------------------------------------------------------------------------------------------------------------------------------------------------------------------------------------------------------------------------------------------------------------------------------------------------------------------------------------------------------------------------------------------------------------------------------------------------------------------------------------------------------------------------------------------------------------------------------------------------------------------------------------------------------------------------------------------------------------------------------------------------------------------------------------------------------------------------------------------------------------------------------------------------------------------------------------------------------------------------------------------------------------------------------------------------------------------------------------------------------------------------------------------------------------------------------------------------------------------------------------------------------------------------------------------------------------------|
| India          | 10                          | 16                                           | ·                   | 1            | 1       | 28                                                                                                                                                                                                                                                                                                                                                                                                                                                                                                                                                                                                                                                                                                                                                                                                                                                                                                                                                                                                                                                                                                                                                                                                                                                                                                                                                                                                                                                                                                                                                                                                                                                                                                                                                                                                                                                                                                                                                                                                                                                                                                                             |
| Germany        |                             |                                              | 1                   |              |         | 1                                                                                                                                                                                                                                                                                                                                                                                                                                                                                                                                                                                                                                                                                                                                                                                                                                                                                                                                                                                                                                                                                                                                                                                                                                                                                                                                                                                                                                                                                                                                                                                                                                                                                                                                                                                                                                                                                                                                                                                                                                                                                                                              |
| Poland         |                             |                                              | 1                   |              |         | 1                                                                                                                                                                                                                                                                                                                                                                                                                                                                                                                                                                                                                                                                                                                                                                                                                                                                                                                                                                                                                                                                                                                                                                                                                                                                                                                                                                                                                                                                                                                                                                                                                                                                                                                                                                                                                                                                                                                                                                                                                                                                                                                              |
| Czech Republic |                             |                                              | 1                   |              |         | 1                                                                                                                                                                                                                                                                                                                                                                                                                                                                                                                                                                                                                                                                                                                                                                                                                                                                                                                                                                                                                                                                                                                                                                                                                                                                                                                                                                                                                                                                                                                                                                                                                                                                                                                                                                                                                                                                                                                                                                                                                                                                                                                              |
| Mexico         |                             |                                              | 1                   |              |         | 1                                                                                                                                                                                                                                                                                                                                                                                                                                                                                                                                                                                                                                                                                                                                                                                                                                                                                                                                                                                                                                                                                                                                                                                                                                                                                                                                                                                                                                                                                                                                                                                                                                                                                                                                                                                                                                                                                                                                                                                                                                                                                                                              |
| Indonesia      | 1                           |                                              |                     |              |         | 1                                                                                                                                                                                                                                                                                                                                                                                                                                                                                                                                                                                                                                                                                                                                                                                                                                                                                                                                                                                                                                                                                                                                                                                                                                                                                                                                                                                                                                                                                                                                                                                                                                                                                                                                                                                                                                                                                                                                                                                                                                                                                                                              |
| Vietnam        | 1                           |                                              |                     |              |         | 1                                                                                                                                                                                                                                                                                                                                                                                                                                                                                                                                                                                                                                                                                                                                                                                                                                                                                                                                                                                                                                                                                                                                                                                                                                                                                                                                                                                                                                                                                                                                                                                                                                                                                                                                                                                                                                                                                                                                                                                                                                                                                                                              |
| Japan          |                             |                                              |                     |              | 1       | 1                                                                                                                                                                                                                                                                                                                                                                                                                                                                                                                                                                                                                                                                                                                                                                                                                                                                                                                                                                                                                                                                                                                                                                                                                                                                                                                                                                                                                                                                                                                                                                                                                                                                                                                                                                                                                                                                                                                                                                                                                                                                                                                              |
| Total          | 12                          | 16                                           | 4                   | 1            | 2       | 35                                                                                                                                                                                                                                                                                                                                                                                                                                                                                                                                                                                                                                                                                                                                                                                                                                                                                                                                                                                                                                                                                                                                                                                                                                                                                                                                                                                                                                                                                                                                                                                                                                                                                                                                                                                                                                                                                                                                                                                                                                                                                                                             |
|                |                             |                                              |                     |              |         | THE RESERVE OF THE PARTY OF THE |