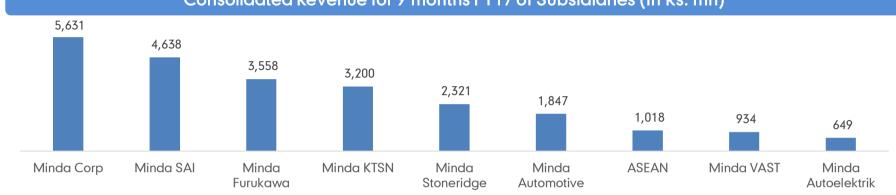

--|--------|---------------|----------|-----------|---------------|
| (Rs. Million)  | FY2017 | FY2016 | Growth<br>(%) | FY2017   | FY2016    | Growth<br>(%) |
| Total Revenue  | 7,230  | 6,565  | 10.1%         | 22,007   | 18,008    | 22.2%         |
| EBITDA         | 416    | 658    | (36.7)%       | 1,833    | 1,700     | 7.8%          |
| Margin (%)     | 5.8%   | 10.0%  |               | 8.3%     | 9.4%      |               |
| Net Profit     | 201    | 316    | (36.3)%       | 770      | 809       | (4.8)%        |
| Margin (%)     | 2.8%   | 4.8%   |               | 3.5%     | 4.5%      |               |
| Basic EPS (Rs) | 0.96   | 1.51   | (36.3)%       | 3.68     | 3.86      | (4.7)%        |















#### Consolidated Revenue for 9 months FY17 of Subsidiaries (In Rs. mn)



### Revenue breakup for 9 months FY17 of Subsidiaries



Minda Furukawa; 15.0%





### Revenue Breakdown by Geography





#### Revenue Breakdown by End User Market





| Agency                              | Instrument       | Rating             |
|-------------------------------------|------------------|--------------------|
| India Ratings &<br>Research (Fitch) | Long-Term Funds  | IND A+ /<br>Stable |
| India Ratings &<br>Research (Fitch) | Short-Term Funds | IND A1+            |
| India Ratings &<br>Research (Fitch) | Commercial paper | IND A1+            |



#### Net Debt / EBITDA(x) & Net Debt / Net Worth(x)



#### Return on Capital Employed (%)







### **Management and Board**













#### **Eminent and Experienced Board of Directors**



Ashok Minda Chairman and Grou