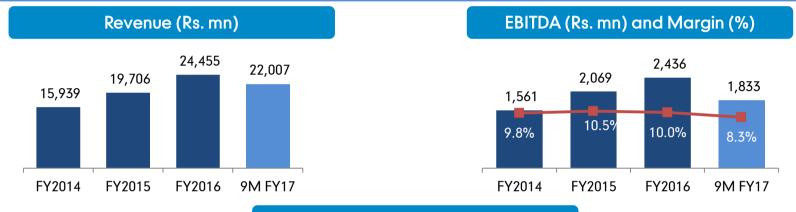

### **Consolidated Financial Performance**

- Total revenue for the quarter increased by 10.1% y-o-y to Rs. 7,230 million. In Q3 FY2017, the overall automobile sector was down by (4.0)% on a y-o-y basis
- The revenue growth was negatively impacted by demonetization, adverse product mix and delay in price actualisation in one of the subsidiaries
- The increase in topline was primarily driven by the growth in 'Safety Security & Restraint Systems' (18.1%) and in 'Interior Systems' (14.2%)
- EBITDA for the quarter was Rs. 416 million; EBITDA margins stood at 5.8%
- EBITDA margins were significantly impacted by high raw material cost and increase in other
  expenses. Despite the overall impact of demonetisation on sales, no counter reduction in the
  staff wages was made. Adverse product mix and delay in price actualization in one of the
  subsidiaries impacted the overall margins. Some of the raw material costs and Other expenses
  are one time in nature and expected to be improved in the coming quarters
- Other expenses for the quarter increased by 20.0% on account of additional expenses incurred on expansion projects such as the Mexico plant and Spark Minda Technical Centre (Pune)
- Net profit stood at Rs. 201 million, a decrease of (36.3)% on a y-o-y basis. Margins stood at 2.8%
- Interest expense decreased by (6.7)% due to reduced borrowing cost and prudent working capital management
- Net Debt stood at Rs. 5,448 million, an increase of 19.8% y-o-y on account of additional investments in Minda Autoelektrik, expansion plans at Minda KTSN (Mexico), MCL Die Casting plant, and for the Spark Minda Technical Center (Pune)

EBITD/

et Profit

|                | G      | 23     | у-о-у         | Nine Mon | ths Ended | у-о-у         |
|----------------|--------|--------|---------------|----------|-----------|---------------|
| (Rs. Million)  | FY2017 | FY2016 | Growth<br>(%) | FY2017   | FY2016    | Growth<br>(%) |
| Total Revenue  | 7,230  | 6,565  | 10.1%         | 22,007   | 18,008    | 22.2%         |
| EBITDA         | 416    | 658    | (36.7)%       | 1,833    | 1,700     | 7.8%          |
| Margin (%)     | 5.8%   | 10.0%  |               | 8.3%     | 9.4%      |               |
| Net Profit     | 201    | 316    | (36.3)%       | 770      | 809       | (4.8)%        |
| Margin (%)     | 2.8%   | 4.8%   |               | 3.5%     | 4.5%      |               |
| Basic EPS (Rs) | 0.96   | 1.51   | (36.3)%       | 3.68     | 3.86      | (4.7)%        |