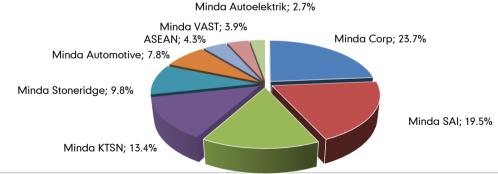

#### Consolidated Revenue for 9 months FY17 of Subsidiaries (In Rs. mn)

### Revenue breakup for 9 months FY17 of Subsidiaries

Minda Furukawa; 15.0%