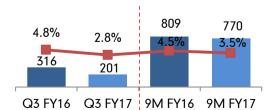

### **Consolidated Financial Performance**

- Total revenue for the quarter increased by 10.1% y-o-y to Rs. 7,230 million. In Q3 FY2017, the overall automobile sector was down by (4.0)% on a y-o-y basis
- The revenue growth was negatively impacted by demonetization, adverse product mix and delay in price actualisation in one of the subsidiaries
- The increase in topline was primarily driven by the growth in 'Safety Security & Restraint Systems' (18.1%) and in 'Interior Systems' (14.2%)
- EBITDA for the quarter was Rs. 416 million; EBITDA margins stood at 5.8%
- EBITDA margins were significantly impacted by high raw material cost and increase in other
  expenses. Despite the overall impact of demonetisation on sales, no counter reduction in the
  staff wages was made. Adverse product mix and delay in price actualization in one of the
  subsidiaries impacted the overall margins. Some of the raw material costs and Other expenses
  are one time in nature and expected to be improved in the coming quarters
- Other expenses for the quarter increased by 20.0% on account of additional expenses incurred on expansion projects such as the Mexico plant and Spark Minda Technical Centre (Pune)
- Net profit stood at Rs. 201 million, a decrease of (36.3)% on a y-o-y basis. Margins stood at 2.8%
- Interest expense decreased by (6.7)% due to reduced borrowing cost and prudent working capital management
- Net Debt stood at Rs. 5,448 million, an increase of 19.8% y-o-y on account of additional investments in Minda Autoelektrik, expansion plans at Minda KTSN (Mexico), MCL Die Casting plant, and for the Spark Minda Technical Center (Pune)

EBITD/

et Profit

|                | G      | 23     | у-о-у         | Nine Mon | ths Ended | у-о-у         |
|----------------|--------|--------|---------------|----------|-----------|---------------|
| (Rs. Million)  | FY2017 | FY2016 | Growth<br>(%) | FY2017   | FY2016    | Growth<br>(%) |
| Total Revenue  | 7,230  | 6,565  | 10.1%         | 22,007   | 18,008    | 22.2%         |
| EBITDA         | 416    | 658    | (36.7)%       | 1,833    | 1,700     | 7.8%          |
| Margin (%)     | 5.8%   | 10.0%  |               | 8.3%     | 9.4%      |               |
| Net Profit     | 201    | 316    | (36.3)%       | 770      | 809       | (4.8)%        |
| Margin (%)     | 2.8%   | 4.8%   |               | 3.5%     | 4.5%      |               |
| Basic EPS (Rs) | 0.96   | 1.51   | (36.3)%       | 3.68     | 3.86      | (4.7)%        |