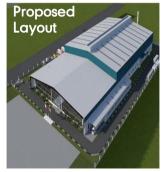

#### **Greenfield Plant at Mexico**

- Minda KTSN setting up a new plant at Queretaro Industrial Park-II Puerto, Mexico
- Construction in accordance to the project timelines and production is expected to start in FY2018
- Total area of the plant is c. 17320 sqm. and for the initial stage, 7,000 sqm. of built-up area to be utilized for production
- New facility has received order from a leading automotive player for the manufacturing of parts including Glove Box, St. Column, End Cap, Hang on parts and others
- First batch of injection moulding machines with latest technology from Germany has been received and is being commissioned