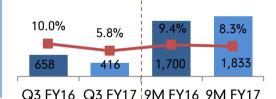

### **Consolidated Financial Performance**

- Total revenue for the quarter increased by 10.1% y-o-y to Rs. 7,230 million. In Q3 FY2017, the overall automobile sector was down by (4.0)% on a y-o-y basis
- The revenue growth was negatively impacted by demonetization, adverse product mix and delay in price actualisation in one of the subsidiaries
- The increase in topline was primarily driven by the growth in 'Safety Security & Restraint Systems' (18.1%) and in 'Interior Systems' (14.2%)
- EBITDA for the quarter was Rs. 416 million; EBITDA margins stood at 5.8%
- EBITDA margins were significantly impacted by high raw material cost and increase in other
  expenses. Despite the overall impact of demonetisation on sales, no counter reduction in the
  staff wages was made. Adverse product mix and delay in price actualization in one of the
  subsidiaries impacted the overall margins. Some of the raw material costs and Other expenses
  are one time in nature and expected to be improved in the coming quarters
- Other expenses for the quarter increased by 20.0% on account of additional expenses incurred on expansion projects such as the Mexico plant and Spark Minda Technical Centre (Pune)
- Net profit stood at Rs. 201 million, a decrease of (36.3)% on a y-o-y basis. Margins stood at 2.8%
- Interest expense decreased by (6.7)% due to reduced borrowing cost and prudent working capital management
- Net Debt stood at Rs. 5,448 million, an increase of 19.8% y-o-y on account of additional investments in Minda Autoelektrik, expansion plans at Minda KTSN (Mexico), MCL Die Casting plant, and for the Spark Minda Technical Center (Pune)

EBITD/

et Profit

|                | G      | 23     | у-о-у         | Nine Mon | ths Ended | у-о-у         |
|----------------|--------|--------|---------------|----------|-----------|---------------|
| (Rs. Million)  | FY2017 | FY2016 | Growth<br>(%) | FY2017   | FY2016    | Growth<br>(%) |
| Total Revenue  | 7,230  | 6,565  | 10.1%         | 22,007   | 18,008    | 22.2%         |
| EBITDA         | 416    | 658    | (36.7)%       | 1,833    | 1,700     | 7.8%          |
| Margin (%)     | 5.8%   | 10.0%  |               | 8.3%     | 9.4%      |               |
| Net Profit     | 201    | 316    | (36.3)%       | 770      | 809       | (4.8)%        |
| Margin (%)     | 2.8%   | 4.8%   |               | 3.5%     | 4.5%      |               |
| Basic EPS (Rs) | 0.96   | 1.51   | (36.3)%       | 3.68     | 3.86      | (4.7)%        |