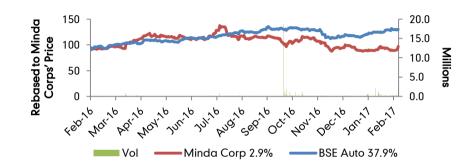

|
| Vehicle Access Systems Technology (VAST) LLC   | USA     | 50%                       | 2015      | Locks & Keys, Steering Column<br>Locks, Immobilizers, Latches,<br>External & Internal Door<br>Handles & Back Door Openers,<br>Remote Controls, PEPS, Hood,<br>Tail & Seat Latches, ESCL,<br>Power Closure for 4 wheelers | <ul> <li>VAST, USA manufactures and markets automotive Access Control Products</li> <li>With approximately \$1.5 bn in annual sales, VAST is one of the global market leaders in the access systems business</li> <li>The Member Organizations of VAST are WITTE Automotive from Velbert/ Germany, STRATTEC Security Corporation from Milwaukee/ WI and ADAC Automotive from Grand Rapids/ MI (both USA)</li> </ul> |

Q3 FY2017 Investor Presentation



#### LTM Share Price Performance



#### **Shareholding Pattern**

|           |                 |                 |                 | r               |
|-----------|-----------------|-----------------|-----------------|-----------------|
| (In %)    | Mar 31,<br>2016 | Jun 30,<br>2016 | Sep 30,<br>2016 | Dec 31,<br>2016 |
| Promoters | 65.3            | 65.2            | 70.2            | 70.2            |
| Public    | 32.1            | 32.2            | 27.2            | 27.2            |
| Others    | 2.6             | 2.6             | 2.6             | 2.6             |
| Total     | 100.0           | 100.0           | 100.0           | 100.0           |

#### No. of Shareholders



#### Market Data (10 Feb 2017)

| Market Cap. (Rs. mn)        | 20,617                                                                 |