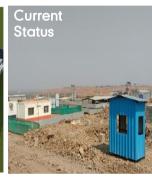

#### **Greenfield Plant at Mexico**

- Minda KTSN setting up a new plant at Queretaro Industrial Park-II Puerto, Mexico
- Construction in accordance to the project timelines and production is expected to start in FY2018
- Total area of the plant is c. 17320 sqm. and for the initial stage, 7,000 sqm. of built-up area to be utilized for production
- New facility has received order from a leading automotive player for the manufacturing of parts including Glove Box, St. Column, End Cap, Hang on parts and others
- First batch of injection moulding machines with latest technology from Germany has been received and is being commissioned