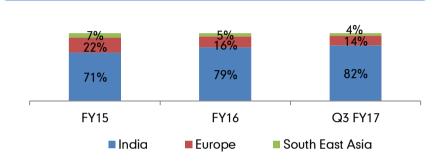

017   | FY2016    | Growth<br>(%) |
| Total Revenue  | 7,230  | 6,565  | 10.1%         | 22,007   | 18,008    | 22.2%         |
| EBITDA         | 416    | 658    | (36.7)%       | 1,833    | 1,700     | 7.8%          |
| Margin (%)     | 5.8%   | 10.0%  |               | 8.3%     | 9.4%      |               |
| Net Profit     | 201    | 316    | (36.3)%       | 770      | 809       | (4.8)%        |
| Margin (%)     | 2.8%   | 4.8%   |               | 3.5%     | 4.5%      |               |
| Basic EPS (Rs) | 0.96   | 1.51   | (36.3)%       | 3.68     | 3.86      | (4.7)%        |















#### Consolidated Revenue for 9 months FY17 of Subsidiaries (In Rs. mn)



### Revenue breakup for 9 months FY17 of Subsidiaries



Minda Furukawa; 15.0%





### Revenue Breakdown by Geography





#### Revenue Breakdown by End User Market





| Agency                              | Instrument       | Rating             |
|-------------------------------------|------------------|--------------------|
| India Ratings &<br>Research (Fitch) | Long-Term Funds  | IND A+ /<br>Stable |
| India Ratings &<br>Research (Fitch) | Short-Term Funds | IND A1+            |
| India Ratings &<br>Research (Fitch) | Commercial paper | IND A1+            |



#### Net Debt / EBITDA(x) & Net Debt / Net Worth(x)



#### Return on Capital Employed (%)







### **Management and Board**













#### **Eminent and Experienced Board of Directors**



Ashok Minda Chairman and Group CEO



Sudhir Kashyap

Executive Director and CEO



Avinash P. Gandhi

On the Board of Lumax Industries, Indo Alusys, Hyu