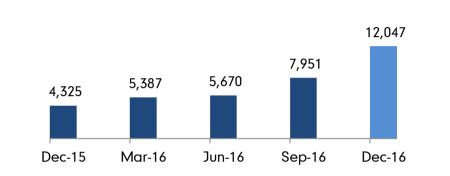

I and ADAC Automotive from Grand Rapids/ MI (both USA)</li> </ul> |

Q3 FY2017 Investor Presentation



#### LTM Share Price Performance



#### **Shareholding Pattern**

|           |                 |                 |                 | r               |
|-----------|-----------------|-----------------|-----------------|-----------------|
| (In %)    | Mar 31,<br>2016 | Jun 30,<br>2016 | Sep 30,<br>2016 | Dec 31,<br>2016 |
| Promoters | 65.3            | 65.2            | 70.2            | 70.2            |
| Public    | 32.1            | 32.2            | 27.2            | 27.2            |
| Others    | 2.6             | 2.6             | 2.6             | 2.6             |
| Total     | 100.0           | 100.0           | 100.0           | 100.0           |

#### No. of Shareholders



#### Market Data (10 Feb 2017)

| Market Cap. (Rs. mn)        | 20,617                                                                 |
|-----------------------------|------------------------------------------------------------------------|
| Outstanding Shares (mn)     | 209.3                                                                  |
| 52 week High/Low            | 143.6/85.5                                                             |
| Bloomberg / Reuters Ticker  | MDA:IN / MINC.NS                                                       |
| Key Institutional Investors | Kotak Private Equity, Birla Sunlife Mutual<br>Fund and UTI Mutual Fund |





#### **Business Updates**

- New Customer Additions:
  - Royal Enfield (Lockset)
  - · Nissin Brakes (Die Casting)
- Additional Ord