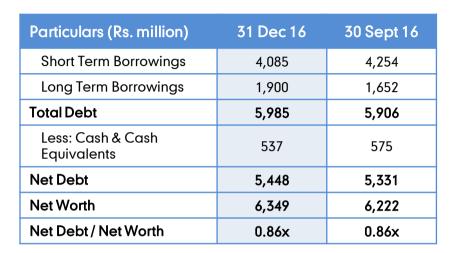

### **Consolidated Financial Performance**

- Total revenue for the quarter increased by 10.1% y-o-y to Rs. 7,230 million. In Q3 FY2017, the overall automobile sector was down by (4.0)% on a y-o-y basis
- The revenue growth was negatively impacted by demonetization, adverse product mix and delay in price actualisation in one of the subsidiaries
- The increase in topline was primarily driven by the growth in 'Safety Security & Restraint Systems' (18.1%) and in 'Interior Systems' (14.2%)
- EBITDA for the quarter was Rs. 416 million; EBITDA margins stood at 5.8%
- EBITDA margins were significantly impacted by high raw material cost and increase in other
  expenses. Despite the overall impact of demonetisation on sales, no counter reduction in the
  staff wages was made. Adverse product mix and delay in price actualization in one of the
  subsidiaries impacted the overall margins. Some of the raw material costs and Other expenses
  are one time in nature and expected to be improved in the coming quarters
- Other expenses for the quarter increased by 20.0% on account of additional expenses incurred on expansion projects such as the Mexico plant and Spark Minda Technical Centre (Pune)
- Net profit stood at Rs. 201 million, a decrease of (36.3)% on a y-o-y basis. Margins stood at 2.8%
- Interest expense decreased by (6.7)% due to reduced borrowing cost and prudent working capital management
- Net Debt stood at Rs. 5,448 million, an increase of 19.8% y-o-y on account of additional investments in Minda Autoelektrik, expansion plans at Minda KTSN (Mexico), MCL Die Casting plant, and for the Spark Minda Technical Center (Pune)