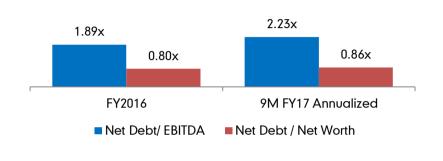

PS (Rs) | 0.96   | 1.51   | (36.3)%       | 3.68     | 3.86      | (4.7)%        |















#### Consolidated Revenue for 9 months FY17 of Subsidiaries (In Rs. mn)



### Revenue breakup for 9 months FY17 of Subsidiaries



Minda Furukawa; 15.0%





### Revenue Breakdown by Geography





#### Revenue Breakdown by End User Market





| Agency                              | Instrument       | Rating             |
|-------------------------------------|------------------|--------------------|
| India Ratings &<br>Research (Fitch) | Long-Term Funds  | IND A+ /<br>Stable |
| India Ratings &<br>Research (Fitch) | Short-Term Funds | IND A1+            |
| India Ratings &<br>Research (Fitch) | Commercial paper | IND A1+            |



#### Net Debt / EBITDA(x) & Net Debt / Net Worth(x)



#### Return on Capital Employed (%)







### **Management and Board**













#### **Eminent and Experienced Board of Directors**



Ashok Minda Chairman and Group CEO



Sudhir Kashyap

Executive Director and CEO



Avinash P. Gandhi

On the Board of Lumax Industries, Indo Alusys, Hyundai, Havells India, EV Motors and QRG Enterprises



Rakesh Chopra

On the Board of GPR Enterprises, Kempty Cottages, Bharat Gears and Cleantec Infra



Laxman Ramnarayan

On the Board of Mahindra Aerospace, Mahindra Aerostructures, NSL Power and Samson Maritime



Ashok Kumar Jha

Ex-Finance Secretary, Govt. of India and Ex chairman, MCX Stock Exchange



Pratima Ram

Ex Head of US
Operations at SBI and on
the Board of Havells,
Suzlon, and Deccan Gold
Mines among others

Q3 FY2017 Investor Presenta