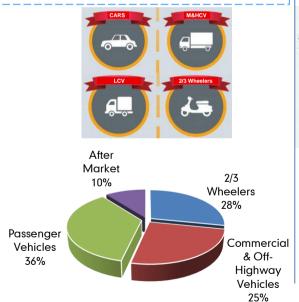

# Catering to End Market across Auto Industry

#### 2-3 Wheelers

#### Passenger Vehicles

# Commercial & Off Highway Vehicles

■ VE COMMERCIAL VEHICLES ■

#### **Others**