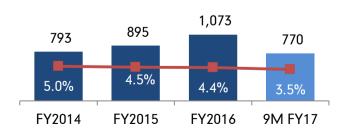

#### **Consolidated Annual Performance Trend**

#### PAT (Rs. mn) and Margin (%)

EBITD/

et Profit

|                | G      | 23     | у-о-у         | Nine Mon | ths Ended | у-о-у         |
|----------------|--------|--------|---------------|----------|-----------|---------------|
| (Rs. Million)  | FY2017 | FY2016 | Growth<br>(%) | FY2017   | FY2016    | Growth<br>(%) |
| Total Revenue  | 7,230  | 6,565  | 10.1%         | 22,007   | 18,008    | 22.2%         |
| EBITDA         | 416    | 658    | (36.7)%       | 1,833    | 1,700     | 7.8%          |
| Margin (%)     | 5.8%   | 10.0%  |               | 8.3%     | 9.4%      |               |
| Net Profit     | 201    | 316    | (36.3)%       | 770      | 809       | (4.8)%        |
| Margin (%)     | 2.8%   | 4.8%   |               | 3.5%     | 4.5%      |               |
| Basic EPS (Rs) | 0.96   | 1.51   | (36.3)%       | 3.68     | 3.86      | (4.7)%        |