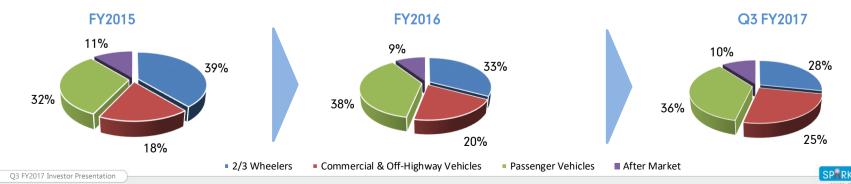

#### 2-3 Wheelers

#### Passenger Vehicles

# Commercial & Off Highway Vehicles

■ VE COMMERCIAL VEHICLES ■

#### **Others**