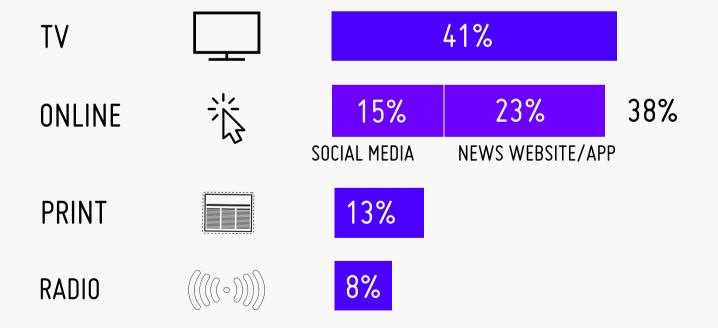

# TV, THE INTERNET ALMOST EQUALLY PREFERRED AS PATHWAYS TO LOCAL NEWS

THE MOVE ONLINE

Local news used to be about our town papers and local TV channels. However, "nearly as many Americans today prefer to get their local news online as from their TV set." (Pew Research)