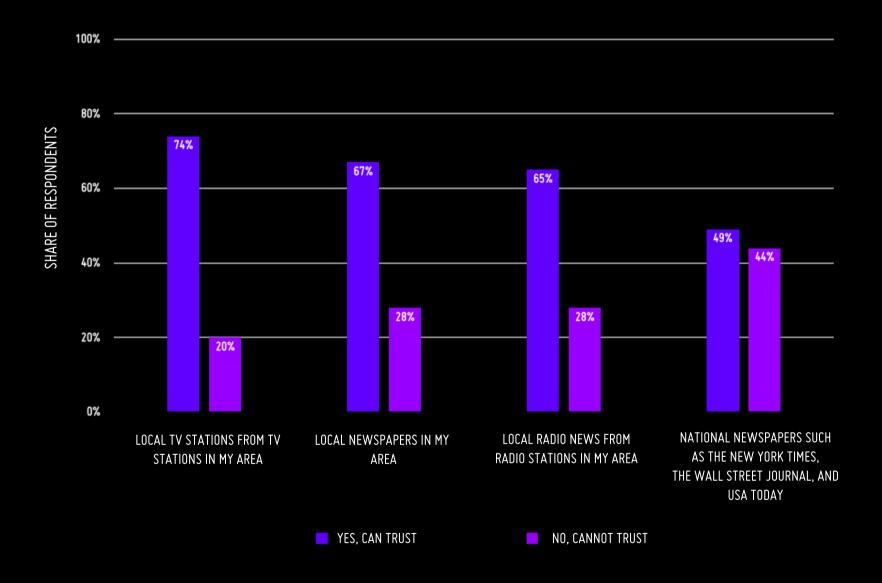

### WHY LOCAL NEWS IS SO IMPORTANT? TRUST

In this rapidly changing world, we get tons of news from tons of news platforms, and many of them are fake.

This begs the question: How can we recognize fake news and differentiate it from news we can trust?

Of late, millions of American news consumers chose to stick closer to home and put their trust in local news.

In addition, a 2018 Pew Research survey found that "accurate reporting" was named by about two-thirds (65%) of respondents, as one of the two functions they value most in local media.

IN THE CURRENT EPIDEMIC, 4x MORE PEOPLE TRUST ADS ON NEWS SITES, MORE THAN ON SOCIAL MEDIA

THE COVID-19 CRISIS WILL ONLY FURTHER

STRENGTHEN THE TREND OF TRUST IN LOCAL NEWS

OUTLETS

The Covid-19 pandemic can potentially lead to the end of globalization as we know it. Governments everywhere adopted emergency measures to manage the ongoing health crisis. In America, these measures have strengthened each state, reinforcing localization. They are forcing people to remain even closer to their homes and, in turn, to their communities.