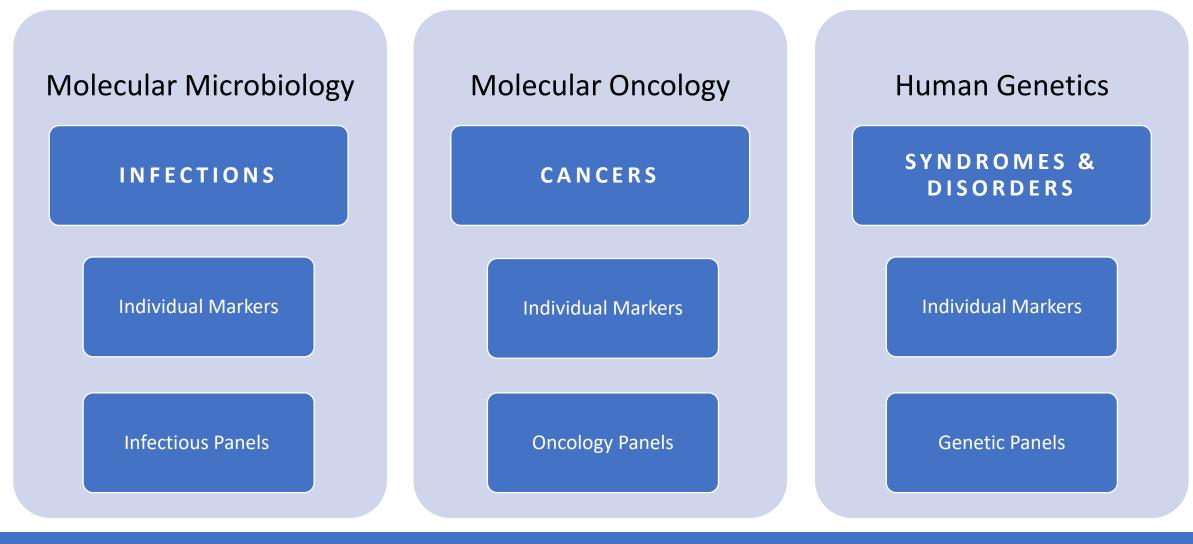

# Product Segments

# Product Range

| Oncology                                                   | TRUPCR <sup>®</sup> BCR-ABL Qualitative Kit - M m µ | Detection and differentiation of BCR-ABL major (M), minor (m)<br>and micro (µ) transcripts<br>Detection, differentiation and quantitation of BCR-ABL major (M),<br>minor (m) and micro (µ) transcripts.<br>Reporting of Major transcripts ratios on WHO IS.<br>Detection of Jak2 V617F with 1% internationally validated (third party)<br>cut-off control |  |  |
|------------------------------------------------------------|-----------------------------------------------------|-----------------------------------------------------------------------------------------------------------------------------------------------------------------------------------------------------------------------------------------------------------------------------------------------------------------------------------------------------------|--|--|
|                                                            | TRUPCR® BCR-ABL Quantitative Kit - M m µ            |                                                                                                                                                                                                                                                                                                                                                           |  |  |
|                                                            | TRUPCR® JAK 2 Kit                                   |                                                                                                                                                                                                                                                                                                                                                           |  |  |
|                                                            | TRUPCR <sup>®</sup> JAK 2 QT Kit                    | Detection and quantitation of Jak2 V617F allele burden on real-time PCR                                                                                                                                                                                                                                                                                   |  |  |
|                                                            | TRUPCR <sup>®</sup> PML/RARA Qualitative Kit        | Detection and differentiation of BCR1, BCR2 and BCR3 transcripts                                                                                                                                                                                                                                                                                          |  |  |
|                                                            | TRUPCR <sup>®</sup> PML/RARA Quantitative Kit       | Differentiation and quantitation of BCR1, BCR2 and BCR3 transcripts                                                                                                                                                                                                                                                                                       |  |  |
| * All Markers are<br>also available as<br>individual test. | TRUPCR <sup>®</sup> KRAS Qualitative Kit            | Detection of 22 mutations across codons 12, 13, 59, 61, 117 & 146 of<br>exons 2, 3 & 4                                                                                                                                                                                                                                                                    |  |  |
|                                                            | TRUPCR <sup>®</sup> EGFR Mutation Kit               | Detection of 32 different mutations in a single run                                                                                                                                                                                                                                                                                                       |  |  |
|                                                            | TRUPCR® AML Panel Kit*                              | Qualitative detection of diagnostic markers (AML1-ETO, CBFB<br>MYH11, BCR ABL1 and PML RARA) and prognostic markers (FLT3<br>ITD/TKD, C KIT and NPM1) of acute myelogenous leukaemia (AML) in<br>peripheral blood samples using real time and conventional PCR<br>system.                                                                                 |  |  |
|                                                            | TRUPCR <sup>®</sup> ALL Panel Kit <sup>#</sup>      | Detection and differentiation of fusion genes (E2A/PBX1, TEL/AML1,<br>MLL-AF4, MLL-ENL, MLL AF9 and BCR ABL1) associated with acut<br>lymphoblastic leukaemia.                                                                                                                                                                                            |  |  |
|                                                            | TRUPCR® Leukemia Panel Kit*                         | Detection of E2A-PBX1, TEL-AML1, MLL-AF4, BCR-ABL1, CBFB<br>MYH11, AML1-ETO, PML-RARA & ABL1 in single panel kit on real-<br>time PCR                                                                                                                                                                                                                     |  |  |
|                                                            | TRUPCR <sup>®</sup> MPN Mutation Panel Kit*         | Detection of BCR-ABL1, JAK-2, CALR & MPL in single panel kit on real-<br>time PCR                                                                                                                                                                                                                                                                         |  |  |
| Genetics                                                   | TRUPCR <sup>®</sup> HLA B27 Kit                     | Detection of highest number of HLA B27 allelic subtypes                                                                                                                                                                                                                                                                                                   |  |  |

| Infectious Disease | TRUPCR <sup>®</sup> MTB Kit (Gel based)                    | Detection & analysis of MTBC DNA from any sample type on gel                                                                                              |  |  |  |
|--------------------|------------------------------------------------------------|-----------------------------------------------------------------------------------------------------------------------------------------------------------|--|--|--|
|                    | TRUPCR® MTB/NTM Nested Kit                                 | Detection of Mycobacterium DNA from any sample type on<br>real-time PCR                                                                                   |  |  |  |
|                    | TRUPCR <sup>®</sup> H1N1 Detection Kit                     | Based on CDC certified primers and probes for the detection of type A<br>influenza virus, pandemic influenza A virus and pandemic H1N1<br>influenza virus |  |  |  |
|                    | TRUPCR® CT/NG Kit                                          | Simultaneous detection of Chlamydia trachomatis & Neisseria<br>gonorrhoeae on real-time PCR                                                               |  |  |  |
|                    | TRUPCR <sup>®</sup> Leptospira Detection Kit               | Detection of Leptospira on real-time PCR                                                                                                                  |  |  |  |
|                    | TRUPCR <sup>®</sup> Toxoplasma Detection Kit               | Detection of Toxoplasma on real-time PCR                                                                                                                  |  |  |  |
| Drug Resistance    | TRUPCR® Rifampicin Resistant MTB<br>Detection Kit          | Detection of MTBC & Rifampicin resistance from any sample type                                                                                            |  |  |  |
|                    | TRUPCR <sup>®</sup> XDR MTB<br>Detection Kit               | Detection of extensively Drug Resistant MTB from any sample<br>type on real-time PCR                                                                      |  |  |  |
|                    | TRUPCR <sup>*</sup> Carbapenem<br>resistance Detection Kit | Detection of organisms carrying integron and plasmid encoded<br>carbapenemase enzymes on real-time PCR                                                    |  |  |  |
| Women's Health     | TRUPCR <sup>®</sup> HPV 16/18 Kit                          | Detection & differentiation of HPV 16 and HPV 18 genotypes on real-<br>time PCR                                                                           |  |  |  |
|                    | TRUPCR <sup>®</sup> HPV HR kit                             | Detection of 14 High risk HPV genotypes on real-time PCR                                                                                                  |  |  |  |
| Tropical Diseases  | TRUPCR <sup>®</sup> Dengue Detection Kit                   | Detection of Dengue virus on real-time PCR                                                                                                                |  |  |  |
|                    | TRUPCR <sup>®</sup> Chikungunya Detection Kit              | Detection of chikungunya virus on real-time PCR                                                                                                           |  |  |  |
|                    | TRUPCR <sup>®</sup> Dengue/Chikungunya Combo Kit           | Simultaneous detection of Dengue & Chikungunya on real-time PCR                                                                                           |  |  |  |
|                    | TRUPCR <sup>®</sup> Malaria Kit                            | Detection of P.falciparum, P.Vivax & Mixed infection on real-time PCR                                                                                     |  |  |  |

# Product Range

| Blood-borne viruses | TRUPCR® HBV QT Kit (Real-Time PCR) - RUO          | Detection and acception of UDU as and view DCD                                                         |  |  |  |  |
|---------------------|---------------------------------------------------|--------------------------------------------------------------------------------------------------------|--|--|--|--|
|                     | the second second second second second            | Detection and quantitation of HBV on real-time PCR                                                     |  |  |  |  |
|                     | TRUPCR® HCV QT Kit (Real-Time PCR) - RUO          | Detection and quantitation of HCV on real-time PCR                                                     |  |  |  |  |
|                     | TRUPCR* HIV QT Kit (Real-Time PCR) - RUO          | Detection and quantitation of HIV on real-time PCR                                                     |  |  |  |  |
|                     | TRUPCR® HCV Genotyping Kit - RUO                  | Detection and differentiation of HCV genotypes 1, 1a, 2 (2a/2b), 3, 4,<br>5a & 6 on real-time PCR      |  |  |  |  |
|                     | TRUPCR® NAAT Kit                                  | Detection of HBV, HCV & HIV in single panel kit on real time PCR                                       |  |  |  |  |
| Coagulation Factor  | TRUPCR <sup>®</sup> Factor II Kit                 | Detection of Factor II mutation gene causing increased risk of<br>thrombosis on real-time PCR          |  |  |  |  |
|                     | TRUPCR <sup>®</sup> Factor V Kit                  | Detection of Leiden mutation in factor V gene causing increased<br>risk of thrombosis on real-time PCR |  |  |  |  |
|                     | TRUPCR® MTHFR Kit                                 | Detection of mutations or variations in the MTHFR gene on real-time<br>PCR                             |  |  |  |  |
|                     | TRUPCR® Thrombophilia Panel Kit                   | Detection of 3 Markers: Factor V, Factor II, MTHFR in single panel kit<br>on real-time PCR             |  |  |  |  |
| Virology            | TRUPCR® BKV Kit                                   | Detection of BK virus specific DNA on real-time PCR                                                    |  |  |  |  |
|                     | TRUPCR® BKV QT Kit                                | Detection and quantification of BK virus specific DNA on real-time<br>PCR                              |  |  |  |  |
|                     | TRUPCR <sup>®</sup> EBV Kit                       | Detection of primary EBV infections and EBV reactivation on rea<br>time PCR                            |  |  |  |  |
|                     | TRUPCR <sup>®</sup> CMV QT Kit                    | Detection and quantitation of Cytomegalovirus on real-time PCR                                         |  |  |  |  |
|                     | TRUPCR® HSV 1/2 Kit                               | Detection of Herpes Simplex virus 1 & 2 on real-time PCR                                               |  |  |  |  |
|                     | TRUPCR <sup>®</sup> Zika virus Detection Kit      | Detection of Zika virus on real-time PCR                                                               |  |  |  |  |
|                     | TRUPCR <sup>®</sup> Ebola virus Detection Kit     | Detection of Ebola virus on real-time PCR                                                              |  |  |  |  |
|                     | TRUPCR <sup>®</sup> Parvo B19 virus Detection Kit | Detection of Parvo B19 virus on real-time PCR                                                          |  |  |  |  |