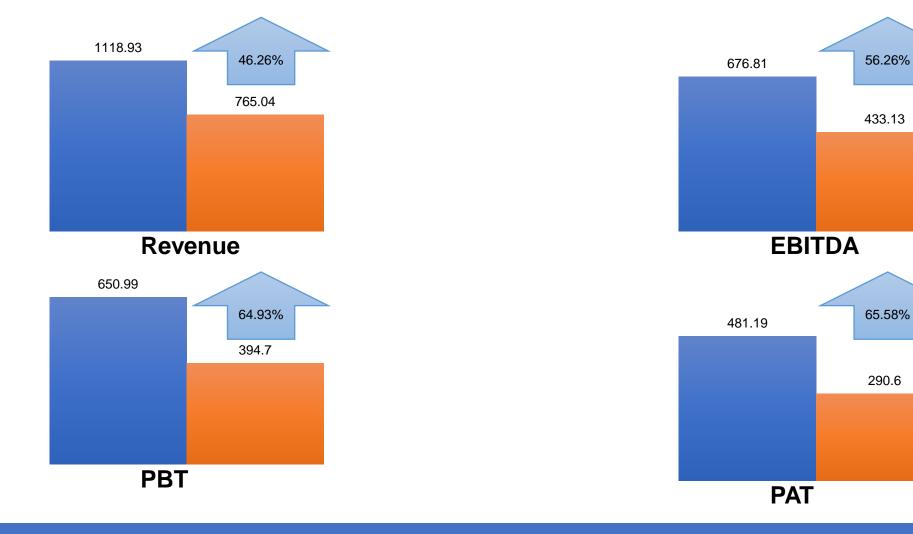

# **Growth Canvas**

Rs. In Lakhs.

FY'19FY'18

# Financial Highlights FY'19

Rs. In Lakhs.

# Financial Performance : Key Highlights

| KILPEST (Consolidated)              | FY19    | FY18    |  |
|-------------------------------------|---------|---------|--|
| Net sales (FY18 net of Excise Duty) | 2327.67 | 2321.26 |  |
| Profit before tax                   | 695.14  | 451.59  |  |
| Profit after tax                    | 524.17  | 342.60  |  |
| Paid up Equity share capital        | 640.81  | 640.81  |  |
| Reserves                            | 1133.76 | 727.64  |  |
| Earnings Per Share (Rs.)            | 8.18    | 5.35    |  |

| KILPEST (Standalone)                | FY19    | FY18    |
|-------------------------------------|---------|---------|
| Net sales (FY18 net of Excise Duty) | 1208.74 | 1556.22 |
| Profit before tax                   | 44.15   | 56.89   |
| Profit after tax                    | 42.97   | 52.00   |
| Paid up Equity share capital        | 640.81  | 640.81  |
| Reserves                            | 486.21  | 484.08  |
| Earnings Per Share (Rs.)            | 0.67    | 0.81    |