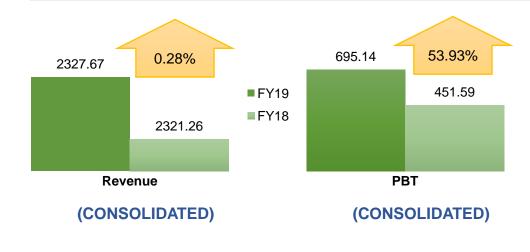

# Financial Performance : Key Highlights

| KILPEST (Consolidated)              | FY19    | FY18    |  |
|-------------------------------------|---------|---------|--|
| Net sales (FY18 net of Excise Duty) | 2327.67 | 2321.26 |  |
| Profit before tax                   | 695.14  | 451.59  |  |
| Profit after tax                    | 524.17  | 342.60  |  |
| Paid up Equity share capital        | 640.81  | 640.81  |  |
| Reserves                            | 1133.76 | 727.64  |  |
| Earnings Per Share (Rs.)            | 8.18    | 5.35    |  |

# **Growth Canvas**

Rs. In Lakhs.

FY'19FY'18

# Financial Highlights FY'19

Rs. In Lakhs.