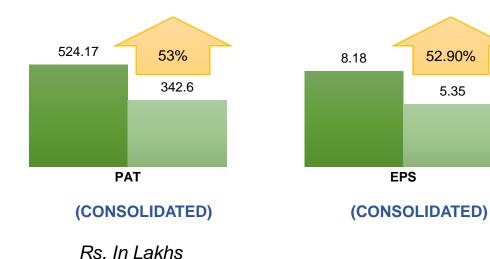

# Financial Performance : Key Highlights

| KILPEST (Consolidated)              | FY19    | FY18    |  |
|-------------------------------------|---------|---------|--|
| Net sales (FY18 net of Excise Duty) | 2327.67 | 2321.26 |  |
| Profit before tax                   | 695.14  | 451.59  |  |
| Profit after tax                    | 524.17  | 342.60  |  |
| Paid up Equity share capital        | 640.81  | 640.81  |  |
| Reserves                            | 1133.76 | 727.64  |  |
| Earnings Per Share (Rs.)            | 8.18    | 5.35    |  |

# **Growth Canvas**

Rs. In Lakhs.

FY'19FY'18

# Financial Highlights FY'19

Rs. In Lakhs.