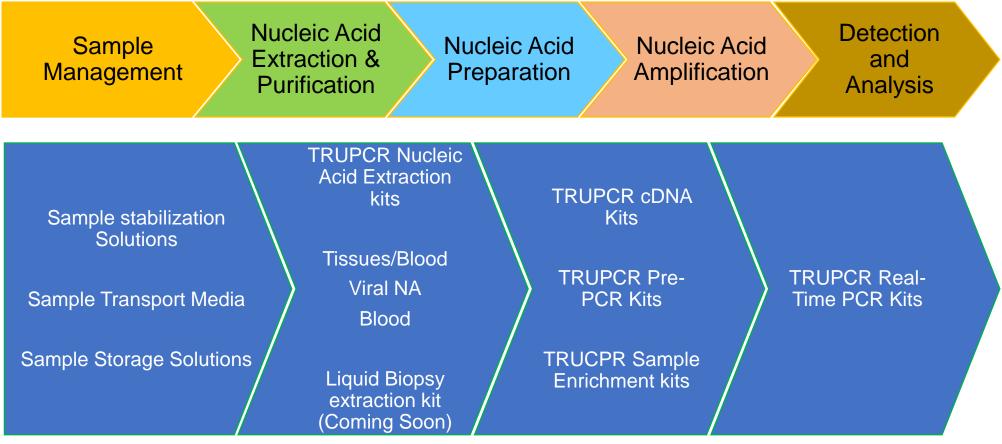

# Work Process

| Nucleic Acid   | TRUPCR <sup>®</sup> MTB Extraction Kit                         | For MTB, MTB/NTM, MDR-TB, XDR-TB                                                          |
|----------------|----------------------------------------------------------------|-------------------------------------------------------------------------------------------|
| Extraction Kit | TRUPCR <sup>®</sup> Tissue DNA Extraction Kit                  | For HPV16/18, HPV HR, CT/NG                                                               |
|                | TRUPCR <sup>®</sup> Blood DNA Extraction Kit                   | For JAK-2, CALR, MPL, AML Panel, ALL Panel, FLT-3, C-Kit, Malaria                         |
|                | TRUPCR <sup>®</sup> Blood RNA Extraction Kit                   | For BCR-ABL, PML-RARA, AML-ETO, Inv16, AML Panel, ALL Panel                               |
|                | TRUPCR <sup>®</sup> Viral RNA Extraction Kit                   | For H1N1, Dengue, Chikungunya                                                             |
|                | TRUPCR <sup>®</sup> Total Viral Nucleic Acid<br>Extraction Kit | For HBV, HCV, HIV1, HIV1/2, HCV Genotyping, CMV,<br>HSV1/2, EBV, BKV, Dengue, ChikV, NAAT |
|                | TRUPCR <sup>®</sup> FFPE Nucleic Acid<br>Extraction Kit        | For EGFR, KRAS, BRAF, NRAS                                                                |
|                | TRUPCR <sup>®</sup> Panel Extraction Kit                       | AML, ALL, MPN, Leukemia Panel                                                             |
|                |                                                                |                                                                                           |

# All-Inclusive TRUPCR® products

TRUPCR range of products offers end-to-end standardized solutions from samples to optimized end-results

Next Generation Sequencing

Launching soon...