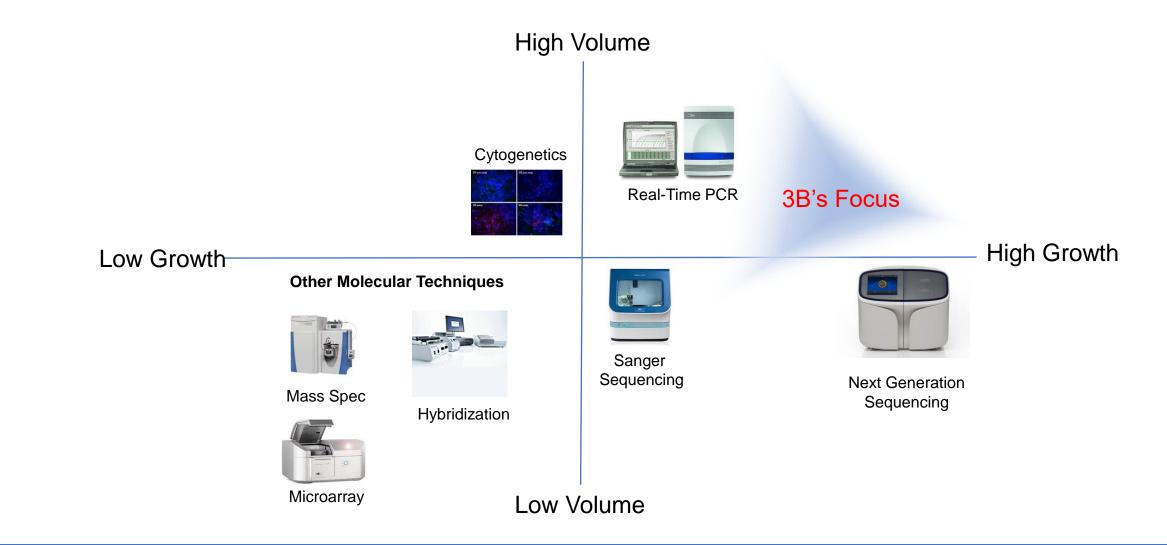

# Technology Focus

# Molecular Diagnostics

- The process of identifying a disease by studying molecules, such as proteins, DNA, and RNA, in a tissue or fluid.
- Molecular diagnostics is a technique used to analyze biological markers in the genome and proteome—the individual's genetic code and how their cells express their genes as proteins—by applying molecular biology to medical testing. The technique is typically used to diagnose and monitor disease, detect risk, and decide which therapies will work best for the individual.