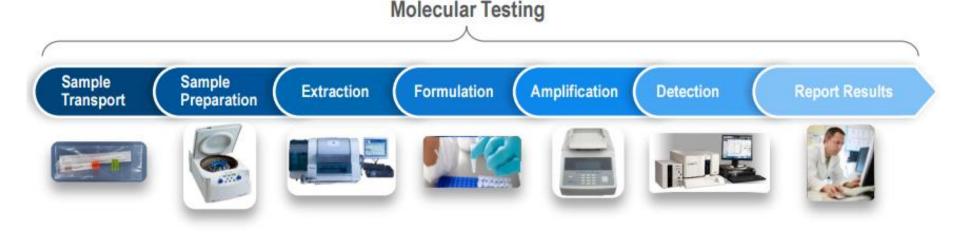

espective\* real-time cyclers

\*We guarantee an unmatched performance of TRUPCR kits on any realtime PCR cyclers, which is the reason that the ordered product is QC check on the customer's real-time PCR brand and model





# **Our Certificates**











# Technology Focus







# Molecular Diagnostics

- The process of identifying a disease by studying molecules, such as proteins, DNA, and RNA, in a tissue or fluid.
- Molecular diagnostics is a technique used to analyze biological markers in the genome and proteome—the individual's genetic code and how their cells express their genes as proteins—by applying molecular biology to medical testing. The technique is typically used to diagnose and monitor disease, detect risk, and decide which therapies will work best for the individual.



# MOLECULAR DIAGNOSTICS MARKET

**Global Market Insights** 





Source-https://www.gminsights.com/pressrelease/molecular-diagnostics-market-size





# Product Segments





# Product Range

| Oncology                                                   | TRUPCR <sup>®</sup> BCR-ABL Qualitative Kit - M m µ | Detection and differentiation of BCR-ABL major (M), minor (m)<br>and micro (µ) transcripts<br>Detection, differentiation and quantitation of BCR-ABL major (M),<br>minor (m) and micro (µ) transcripts.<br>Reporting of Major transcripts ratios on WHO IS.<br>Detection of Jak2 V617F with 1% internationally validated (third party)<br>cut-off control |  |  |
|------------------------------------------------------------|-----------------------------------------------------|-------------------