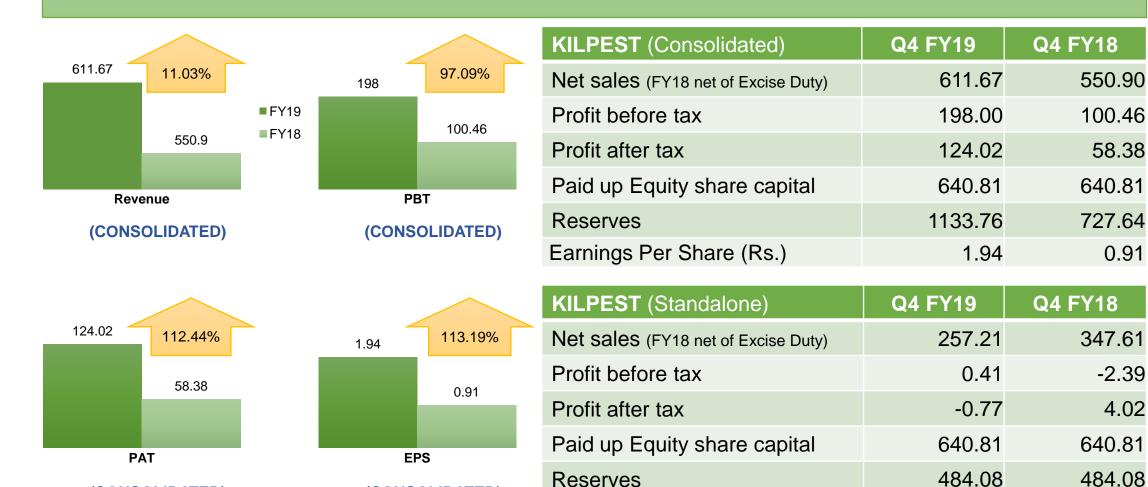

# Financial Performance : Key Highlights

| KILPEST (Consolidated)              | FY19    | FY18    |  |
|-------------------------------------|---------|---------|--|
| Net sales (FY18 net of Excise Duty) | 2327.67 | 2321.26 |  |
| Profit before tax                   | 695.14  | 451.59  |  |
| Profit after tax                    | 524.17  | 342.60  |  |
| Paid up Equity share capital        | 640.81  | 640.81  |  |
| Reserves                            | 1133.76 | 727.64  |  |
| Earnings Per Share (Rs.)            | 8.18    | 5.35    |  |

| KILPEST (Standalone)                | FY19    | FY18    |
|-------------------------------------|---------|---------|
| Net sales (FY18 net of Excise Duty) | 1208.74 | 1556.22 |
| Profit before tax                   | 44.15   | 56.89   |
| Profit after tax                    | 42.97   | 52.00   |
| Paid up Equity share capital        | 640.81  | 640.81  |
| Reserves                            | 486.21  | 484.08  |
| Earnings Per Share (Rs.)            | 0.67    | 0.81    |

# Financial Performance : Key Highlights

Earnings Per Share (Rs.)

(CONSOLIDATED)

(CONSOLIDATED)

Rs. In Lakhs