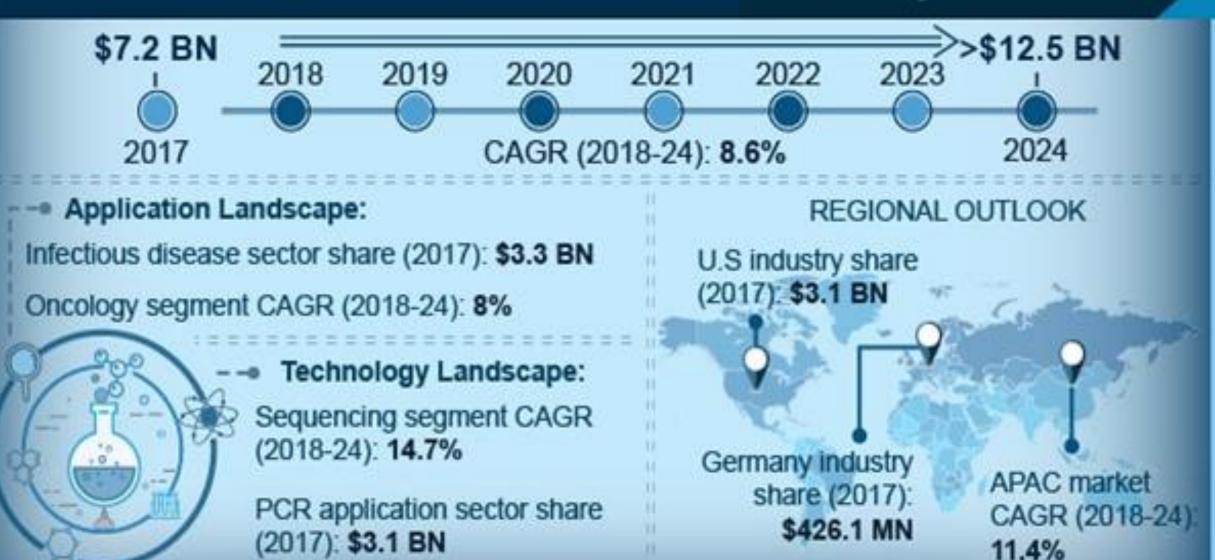

# MOLECULAR DIAGNOSTICS MARKET

**Global Market Insights** 

Source-https://www.gminsights.com/pressrelease/molecular-diagnostics-market-size