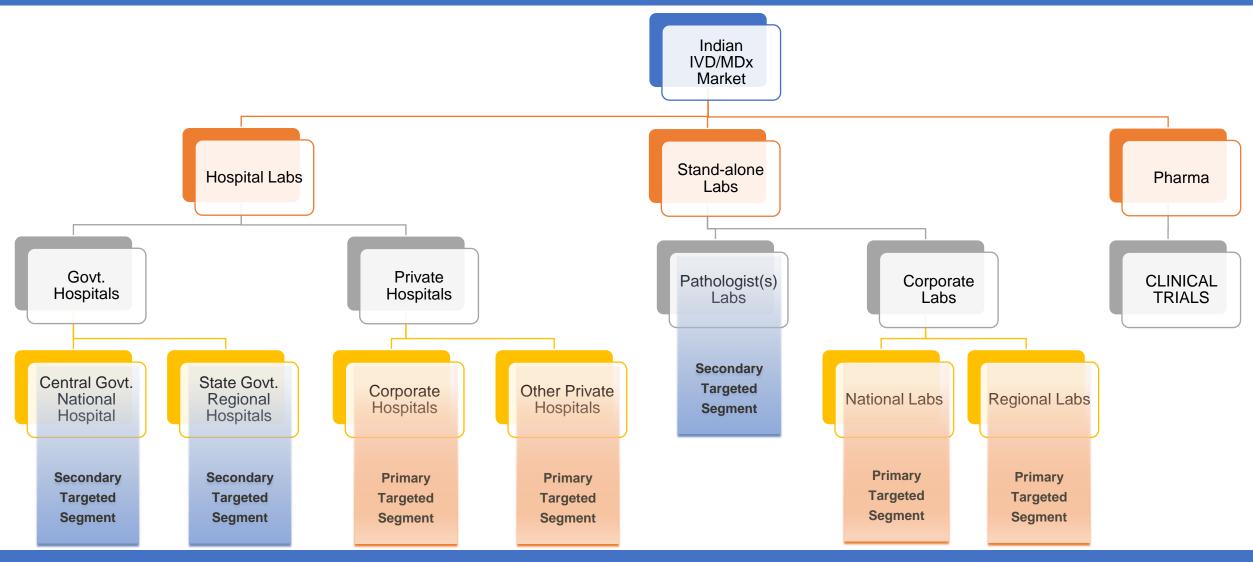

| Delhi       |
| Standalone Diagnostic Laboratory     | Kerala      |
| Cancer Hospital                      | Assam       |
| Standalone Diagnostic Laboratory     | Maharashtra |

#### **Several Parameters started with Existing Customers**





## New Products Launched in Q4 2018-19

- TRUPCR<sup>®</sup> Chikungunya/ Dengue & Zika virus Kit- Detection Kit Detection of Chikungunya/ Dengue & Zika virus on real-time PCR
- TRUPCR<sup>®</sup> Rif/ INH MTB Drug Resistance Detection Kit Detection of MTBC and resistance to Rifampicin & Isoniazid using real-time PCR
- TRUPCR<sup>®</sup> ALK-1 Fusion Kit Detection of ALK-1 fusion gene using real-time PCR
- TRUPCR<sup>®</sup> IDH- 1/2 Kit Detection of mutations in the IDH1 and IDH2 genes using real-time PCR





# **Target Customer Segments**







# **TRUPCR®** Global Recognition

Only INDIAN company listed in global survey\*

\*Survey conducted by Diaceutics UK

| Location of<br>Company | Company                                                      | Sensitivity | Complete<br>workflow<br>solution<br>available | Includes<br>Reverse<br>Transcriptase<br>step design | Alignment<br>with IS              | Simultaneous<br>step for Major<br>and Minor<br>transcript |
|------------------------|--------------------------------------------------------------|-------------|-----------------------------------------------|-----------------------------------------------------|-----------------------------------|-----------------------------------------------------------|
| France, Europe         | Elitech - PCR alert kit