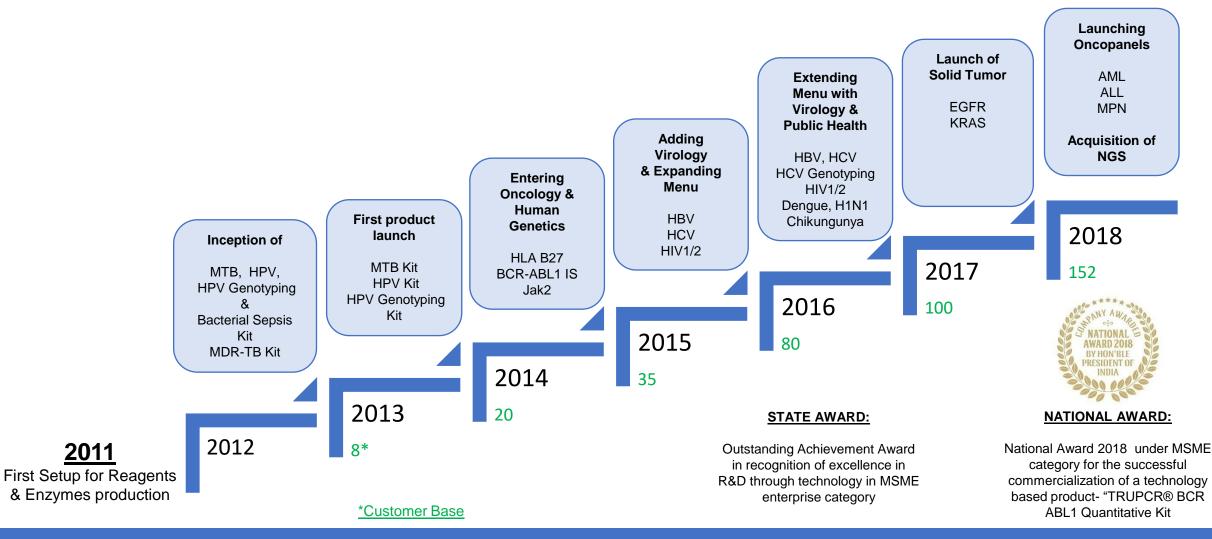

# **Growth Canvas**

Rs. In Lakhs.

FY'19FY'18

# 150+ customers

Across

**37 Cities** 