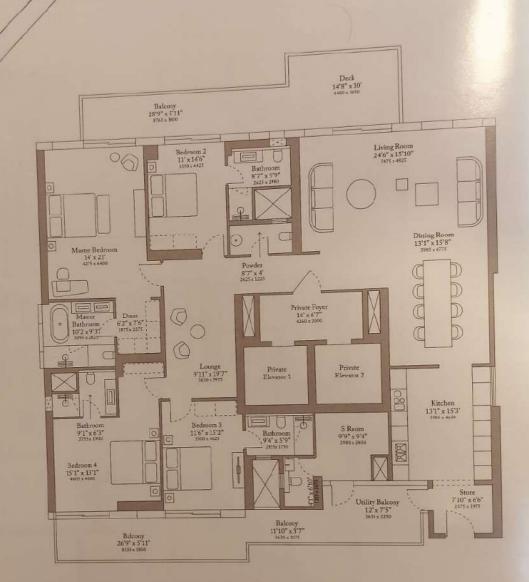

(R.K. SINGH)
COMPANY SECRETARY

4BHK + LOUNGE

Carpet Area 263-86 Sq. m. / 2,840 Sq. ft.

Private Usable Area 158.76 Sq. m. /3,862 Sq. ft.

Super Built Area 422.71 Sq. m. /4,550 Sq. ft.

## Common Features

Superior 3.75m floor to floor height

Edge to edge curtain glass façade offering clear & fantustic views

and private entry

Air conditioned kitchen with covered storage space/laundry area

Extended balconies with party deck - for

Private areas segregated from living areas

## Unit Features

levators opening directly into your

Over 800 sq. fr. of living, dining and entertainment space

Over 150 sq.ft. of deck with mist cooling

Private areas segregated from living a

avish five fixture master bath with floor to ceiling glazing