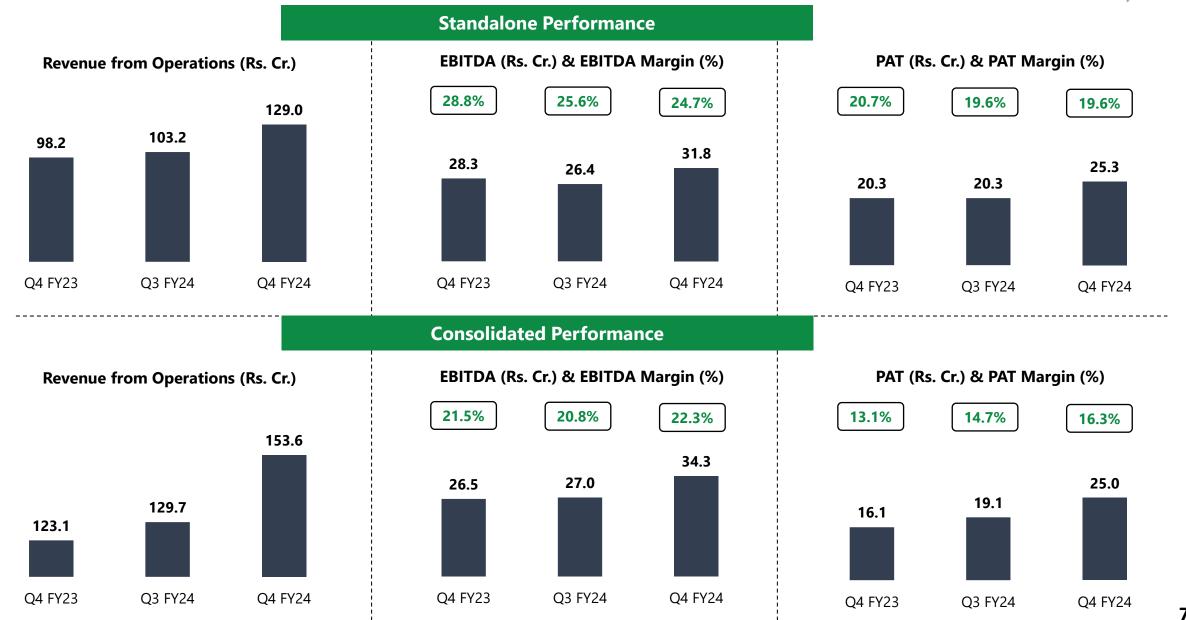

lance sheet and return ratios.

Diverse, Innovative Product Portfolio Full-fledged spectrum from frozen foods to ready meals and accompaniments with continuous product innovation.
 Continual launch of new, innovative, synergistic, and customer-centric products

Enhanced Distribution & Warehousing

- □ Over 180+ worldwide distributors
- Description Multiple warehouses, and direct distribution in USA
- □ Strategic warehouse acquisitions to augment throughput, ensuring faster and more reliable service for consumers.

Brand Strength & Investments

- Demonstrated by Ashoka's doubling growth resulting in brand revenue crossing Rs. 250 Cr.
- □ Augmentation in Truly Indian & Soul brands
- □ Continuous strategic investment in brands, and product expansion.

### **Q4 FY24 Financial Performance**





7

### **FY24 Financial Performance**





### **Segment Performance**





#### EBITDA (Rs. Cr.) & EBITDA Margin (%)





#### EBITDA (Rs. Cr.) & EBITDA Margin (%)





# **Business Overview**

## **Business Divisions**







## **Geographical Presence**





Focus Brands











## Ashoka: ADF Foods' Flagship Brand



The Taste of Home for South Asian Diaspora



#### **Brand Growth**

In the last 3 years alone, Ashoka's growth has more than doubled, showcasing increasing demand for authentic Indian cuisine.



#### **Reinforcing Indian Heritage and Pioneering Growth**

 Born in 1988, Ashoka quickly gained momentum as ADF Foods' flagship brand catering to Indian palates globally.



#### **Global Presence**

- ► Ashoka products are enjoyed in 55+ countries worldwide.
- ▶ Primary ma