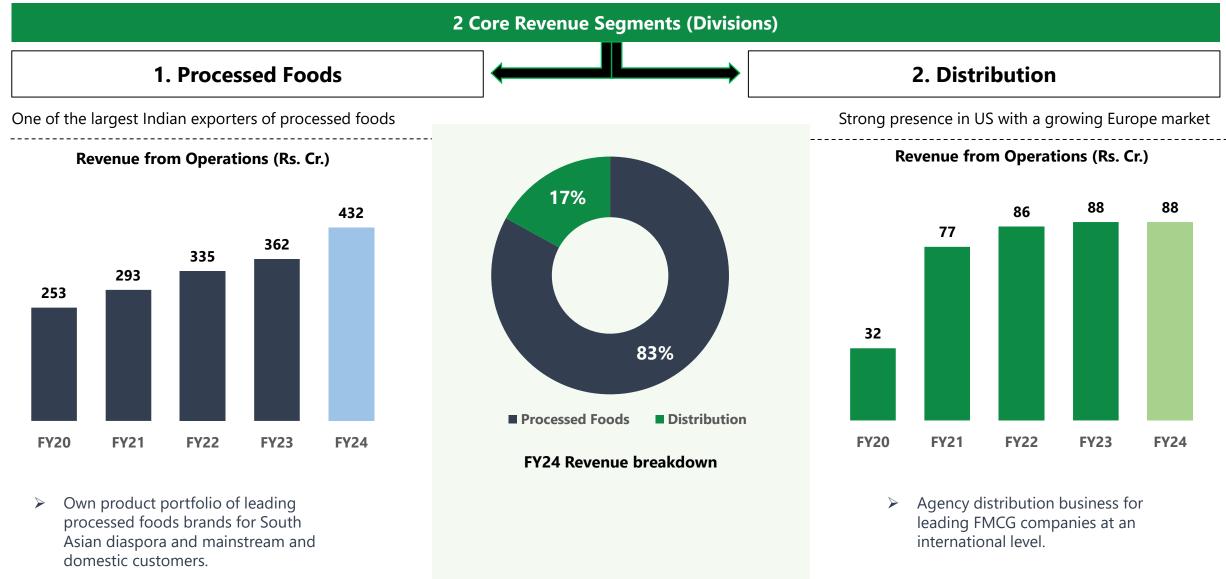

### **Segment Performance**

## **Business Divisions**

### **Distribution Business**

- Alongside the processed food business, ADF has undertaken the agency distribution for a select FMCG company products whose ROCE is in line with own brands, broadening the overall portfolio
- Serving as a distribution partner for a for renowned packaged tea brands such as *Lipton*, *Brooke Bond Red Label*, *Taj Mahal* as well as for F&B brand *Knorr* (Unilever) bolstering brand associations.
- Strengthening distribution business allows for deeper network penetration, allowing for the dilution of distribution expenses and enhanced shelf space visibility. This business operates on a pull and push effect proving beneficial for both ADF Foods Ltd and the FMCG company.