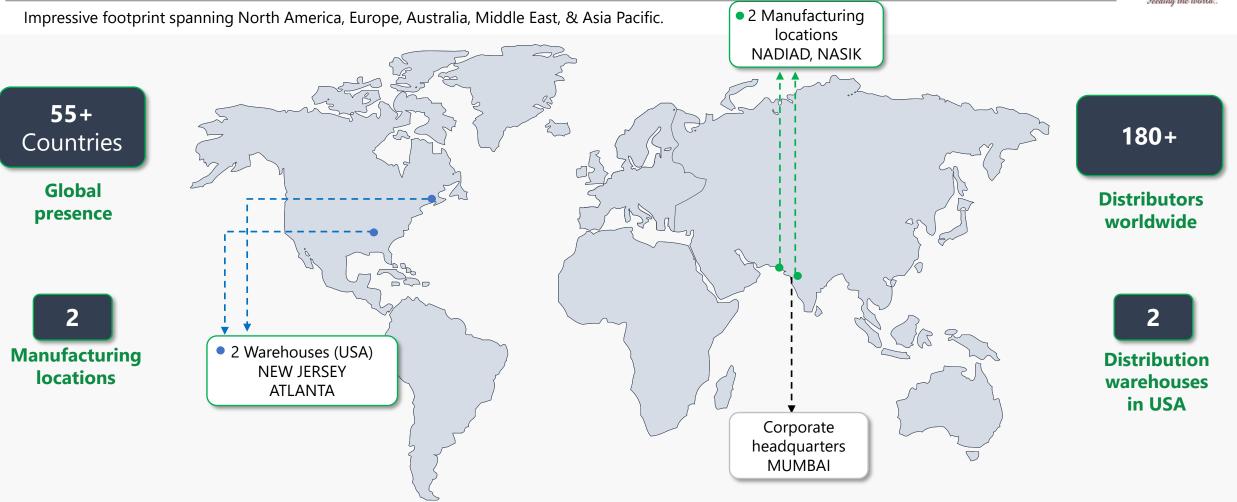

## **Geographical Presence**

Focus Brands

### **Manufacturing Facilities**

28,000 MT

#### Plant 1 Nadiad, Gujarat

- ► Total Built up area ~26,000 Sqm\*
- Frozen foods (Samosas, vegetables, snacks, parathas, etc.)
   Meal accompaniments (Pickles, chutneys, pastes, sauces)
   Ready to eat curries & canned vegetables

#### Plant 2 Nasik, Maharashtra

- ► Total Built up area ~12,000 Sqm\*
- Totally automated spice processing unit by Buhler, Germany
- ▶ Ready to eat curries and spices; meal accompaniments

## Warehousing Facilities Available For Distribution Business

#### Cold storage facility in New Jersey, USA

- Combined 100,000 sq. ft of area for warehousing and distributing operations shared among two warehouses in Atlanta and New Jersey (NJ).
- Enhanced capabilities through the establishment of a new cold storage facility (large freezer capacity) to enhance the handling of our frozen product range, elevating service levels and boosting margins.

#### Warehousing and Distribution Facilities

Atlanta, USA (34,000 sq.ft.)

### New Jersey, USA (66,000 sq.ft.)