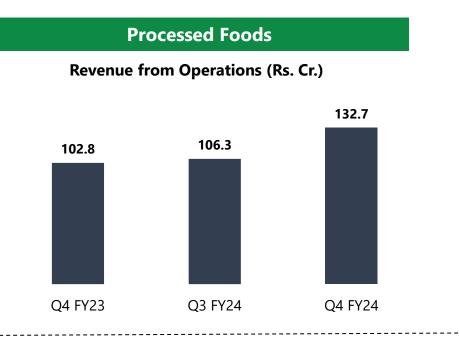

ledged spectrum from frozen foods to ready meals and accompaniments with continuous product innovation.
 Continual launch of new, innovative, synergistic, and customer-centric products

Enhanced Distribution & Warehousing

- □ Over 180+ worldwide distributors
- Description Multiple warehouses, and direct distribution in USA
- □ Strategic warehouse acquisitions to augment throughput, ensuring faster and more reliable service for consumers.

Brand Strength & Investments

- Demonstrated by Ashoka's doubling growth resulting in brand revenue crossing Rs. 250 Cr.
- □ Augmentation in Truly Indian & Soul brands
- □ Continuous strategic investment in brands, and product expansion.

### **Q4 FY24 Financial Performance**





7

### **FY24 Financial Performance**





### **Segment Performance**





#### EBITDA (Rs. Cr.) & EBITDA Margin (%)





#### EBITDA (Rs. Cr.) & EBITDA Margin (%)





# **Business Overview**

## **Business Divisions**







## **Geographical Presence**





Focus Brands











## Ashoka: ADF Foods' Flagship Brand



The Taste of Home for South Asian Diaspora



#### **Brand Growth**

In the last 3 years alone, Ashoka's growth has more than doubled, showcasing increasing demand for authentic Indian cuisine.



#### **Reinforcing Indian Heritage and Pioneering Growth**

 Born in 1988, Ashoka quickly gained momentum as ADF Foods' flagship brand catering to Indian palates globally.



#### **Global Presence**

- ► Ashoka products are enjoyed in 55+ countries worldwide.
- ▶ Primary markets: USA, Canada, UK, Middle East and EU



#### **Distribution Channels**