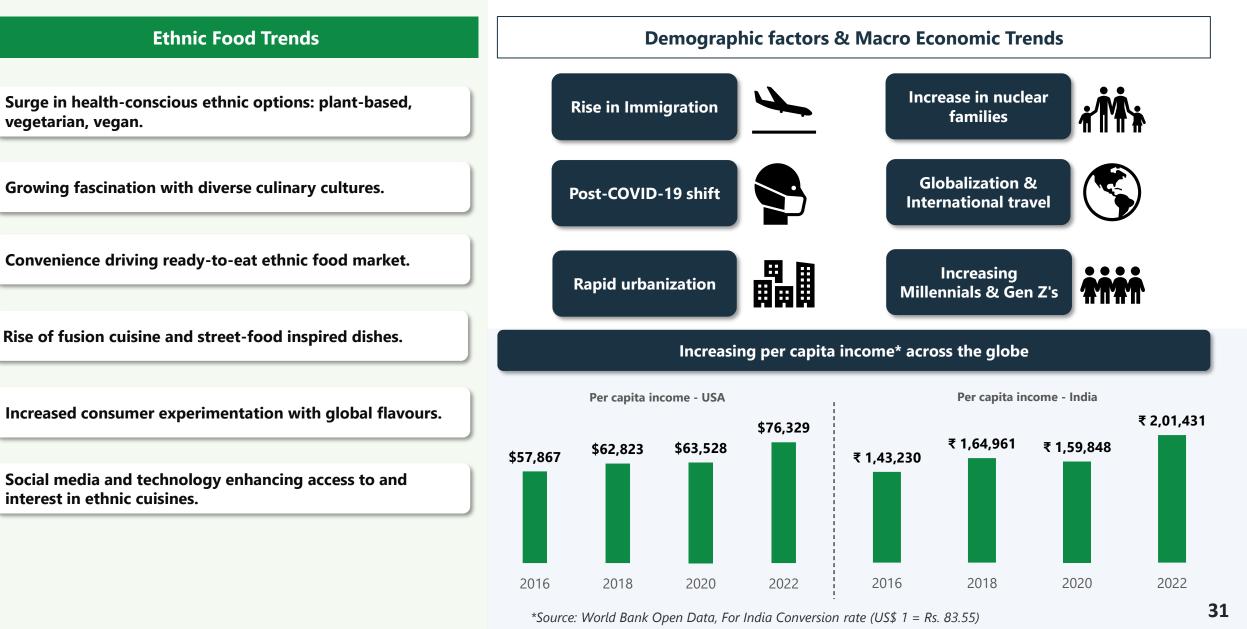

ole Time Director

- A senior food industry professional, with 29+ years of experience.
- He has held several senior management roles, including Head of Operations & CEO positions, both in India and overseas, with leading Indian Corporations and MNCs.



M. M. Srivastava Additional Director (Independent)

- A science graduate, master in physics IAS (Retd) & MBA with 40+ years administrative & corporate experience
- Held positions such as Member (Fin) Gujarat Electricity Board, MD - Gujarat Agro Industries, Secretary - Finance Department, Commissioner of Commercial Tax Department, Principal Secretary - Energy Petrochemicals.

### **New Product Launches In Q4 FY24**







# Industry trends & ADF Growth Aspirations

### **Culinary Horizons: Key Drivers Shaping the Ethnic Food Landscape**





### **ADF Foods – Our Aspirations**







# **Annual Performance Highlights**



## **Consolidated 5-year Financial Highlights**



#### Rs. Cr. unless stated

|                                | FY20   | FY21   | FY22    | FY23    | FY24    |
|--------------------------------|--------|--------|---------|---------|---------|
| Profit & Loss Highlights       |        |        |         |         |         |
| Revenue from Operations        | 285.2  | 369.8  | 421.2   | 450.3   | 520.3   |
| Gross Profit                   | 136.1  | 154.7  | 211.5   | 235.9   | 276.2   |
| Gross Profit (%)               | 47.7%  | 41.8%  | 50.2%   | 52.4%   | 53.1%   |
| EBITDA                         | 53.1   | 68.3   | 66.6    | 80.6    | 104.9   |
| EBITDA Margin (%)              | 18.6%  | 18.5%  | 15.