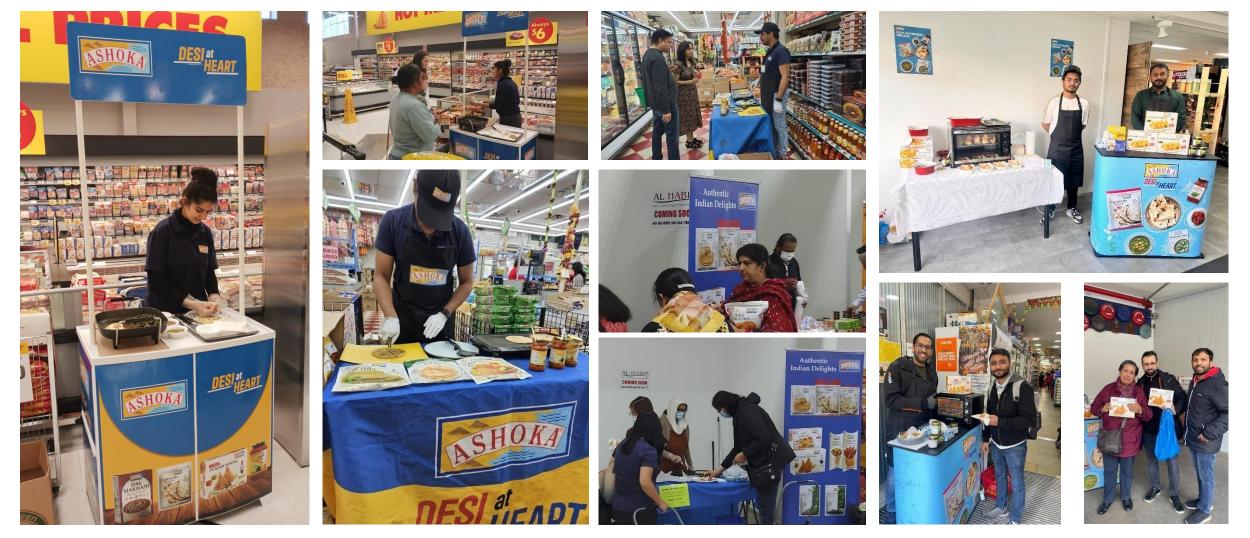

PARATHA<br>PARATHA<br>PARATHA<br>PARATHA<br>PARATHA<br>PARATHA<br>PARATHA<br>PARATHA<br>PARATHA<br>PARATHA<br>PARATHA<br>PARATHA<br>PARATHA<br>PARATHA<br>PARATHA<br>PARATHA<br>PARATHA<br>PARATHA<br>PARATHA<br>PARATHA<br>PARATHA<br>PARATHA<br>PARATHA<br>PARATHA<br>PARATHA<br>PARATHA<br>PARATHA<br>PARATHA<br>PARATHA<br>PARATHA<br>PARATHA<br>PARATHA<br>PARATHA<br>PARATHA<br>PARATHA<br>PARATHA<br>PARATHA<br>PARATHA<br>PARATHA<br>PARATHA<br>PARATHA<br>PARATHA<br>PARATHA<br>PARATHA<br>PARATHA<br>PARATHA<br>PARATHA<br>PARATHA<br>PARATHA<br>PARATHA<br>PARATHA<br>PARATHA<br>P | Garlic Naao                                                                 |  |



#### Increased shelf visibility and consumer loyalty, translating into outperformance















#### Product sampling @ retail stores









#### YouTube, Instagram & LinkedIn presence – Engaging fans with product stories, event snapshots and interesting contests





### **Manufacturing Facilities**

28,000 MT



#### Plant 1 Nadiad, Gujarat

- ► Total Built up area ~26,000 Sqm\*
- Frozen foods (Samosas, vegetables, snacks, parathas, etc.)
   Meal accompaniments (Pickles, chutneys, pastes, sauces)
   Ready to eat curries & canned vegetables

#### Plant 2 Nasik, Maharashtra

- ► Total Built up area ~12,000 Sqm\*
- Totally automated spice processing unit by Buhler, Germany
- ▶ Ready to eat curries and spices; meal accompaniments

### Annual food processing capacity









## Warehousing Facilities Available For Distribution Business





#### Cold storage facility in New Jersey, USA

- Combined 100,000 sq. ft of area f