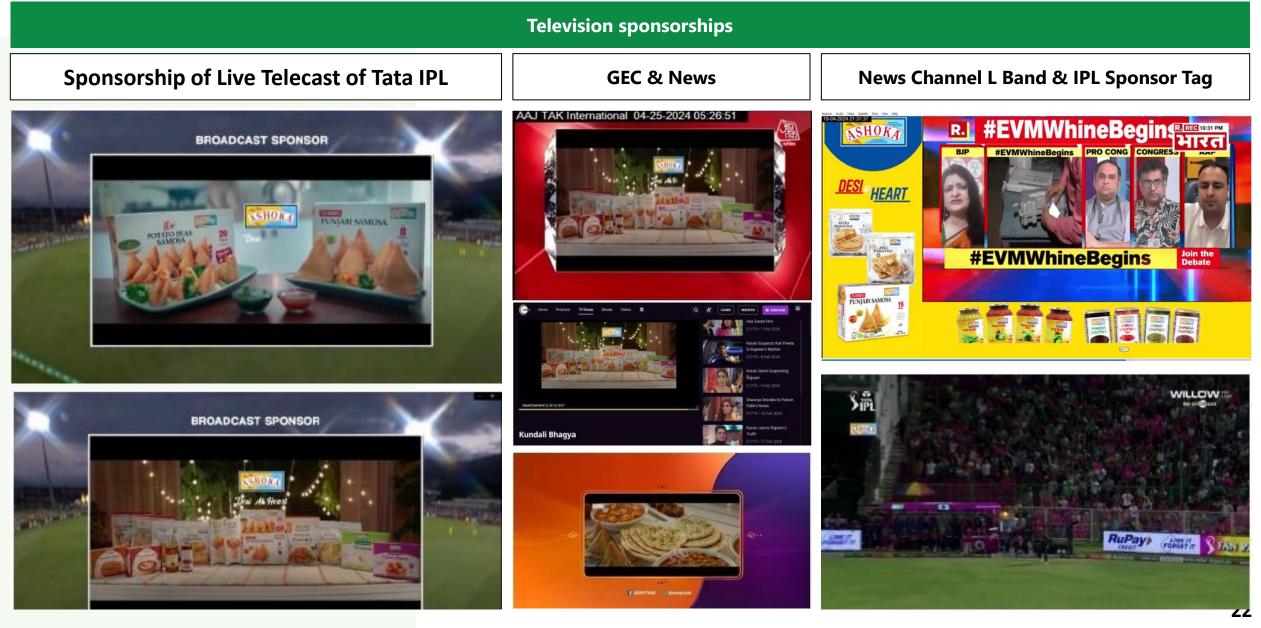

#### YouTube, Instagram & LinkedIn presence – Engaging fans with product stories, event snapshots and interesting contests