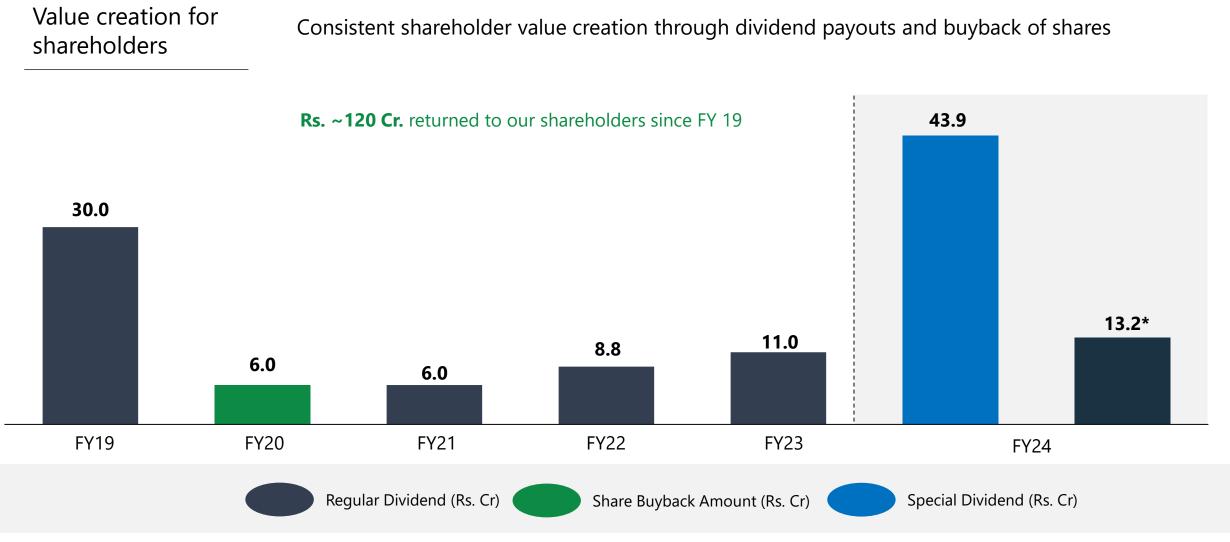

| 66.6    | 80.6    | 104.9   |
| EBITDA Margin (%)              | 18.6%  | 18.5%  | 15.8%   | 17.9%   | 20.2%   |
| PAT                            | 42.8   | 50.1   | 48.5    | 55.9    | 73.8    |
| PAT Margin (%)                 | 15.0%  | 13.6%  | 11.5%   | 12.4%   | 14.2%   |
| Balance Sheet Highlights       |        |        |         |         |         |
| Equity                         | 204.4  | 273.5  | 345.6   | 421.6   | 442.0   |
| Net Debt*                      | (54.7) | (81.2) | (101.3) | (143.4) | (144.5) |
| Tangible & Intangible Assets** | 79.6   | 77.5   | 137.1   | 157.2   | 165.6   |
| Working Capital                | 86.4   | 103    | 115.6   | 134.9   | 137.5   |

\* Negative figure represents surplus cash, bank and short-term investments

\*\*Excluding goodwill





\* The board had recommended a dividend of Rs. 1.20 /- per equity share of FV Rs. 2/- each.



This presentation and the accompanying slides (the "Presentation"), which have been prepared by **ADF FOODS LTD** (the "Company'), have been prepared solely for information purposes and do not constitute any offer, recommendation or invitation to purchase or subscribe for any securities, and shall not form the basis or be relied on in connection with any contract or binding commitment whatsoever. No offering of securities of the Company will be made except by means of a statutory offering document containing detailed information about the Company.

This Presentation has been prepared by the Company based on information and data which the Company considers reliable, but the Company makes no repr