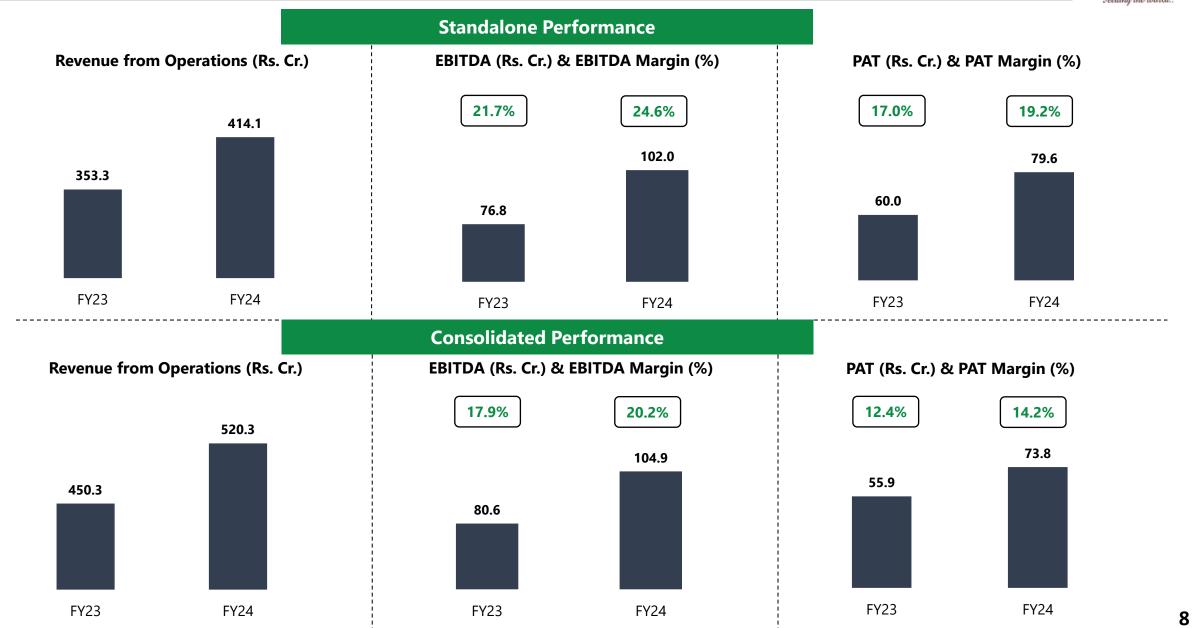

### **Q4 FY24 Financial Performance**

7

### **FY24 Financial Performance**

#### Rs. Cr. unless stated

|                                | FY20   | FY21   | FY22    | FY23    | FY24    |
|--------------------------------|--------|--------|---------|---------|---------|
| Profit & Loss Highlights       |        |        |         |         |         |
| Revenue from Operations        | 285.2  | 369.8  | 421.2   | 450.3   | 520.3   |
| Gross Profit                   | 136.1  | 154.7  | 211.5   | 235.9   | 276.2   |
| Gross Profit (%)               | 47.7%  | 41.8%  | 50.2%   | 52.4%   | 53.1%   |
| EBITDA                         | 53.1   | 68.3   | 66.6    | 80.6    | 104.9   |
| EBITDA Margin (%)              | 18.6%  | 18.5%  | 15.8%   | 17.9%   | 20.2%   |
| PAT                            | 42.8   | 50.1   | 48.5    | 55.9    | 73.8    |
| PAT Margin (%)                 | 15.0%  | 13.6%  | 11.5%   | 12.4%   | 14.2%   |
| Balance Sheet Highlights       |        |        |         |         |         |
| Equity                         | 204.4  | 273.5  | 345.6   | 421.6   | 442.0   |
| Net Debt*                      | (54.7) | (81.2) | (101.3) | (143.4) | (144.5) |
| Tangible & Intangible Assets** | 79.6   | 77.5   | 137.1   | 157.2   | 165.6   |
| Working Capital                | 86.4   | 103    | 115.6   | 134.9   | 137.5   |