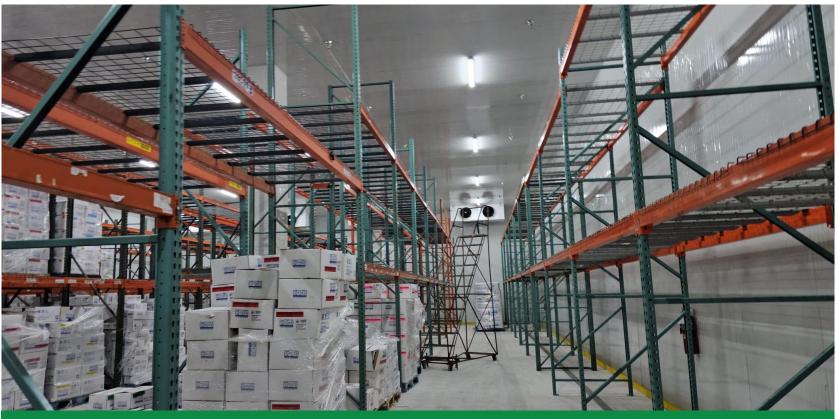

### **Manufacturing Facilities**

28,000 MT

#### Plant 1 Nadiad, Gujarat

- ► Total Built up area ~26,000 Sqm\*
- Frozen foods (Samosas, vegetables, snacks, parathas, etc.)
   Meal accompaniments (Pickles, chutneys, pastes, sauces)
   Ready to eat curries & canned vegetables

#### Plant 2 Nasik, Maharashtra

- ► Total Built up area ~12,000 Sqm\*
- Totally automated spice processing unit by Buhler, Germany
- ▶ Ready to eat curries and spices; meal accompaniments

### Annual food processing capacity