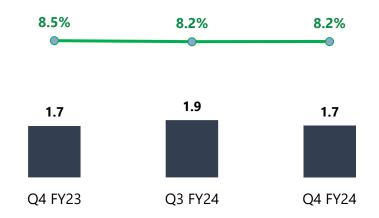

### **Q4 FY24 Financial Performance**

7

#### EBITDA (Rs. Cr.) & EBITDA Margin (%)