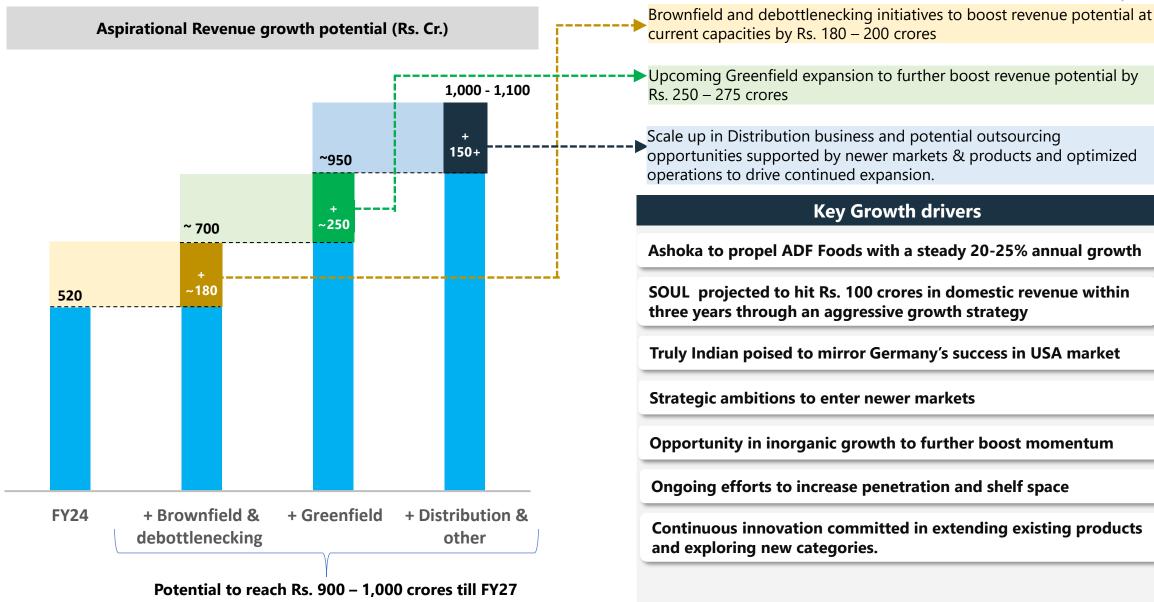

ry professional, with 29+ years of experience.
- He has held several senior management roles, including Head of Operations & CEO positions, both in India and overseas, with leading Indian Corporations and MNCs.



M. M. Srivastava Additional Director (Independent)

- A science graduate, master in physics IAS (Retd) & MBA with 40+ years administrative & corporate experience
- Held positions such as Member (Fin) Gujarat Electricity Board, MD - Gujarat Agro Industries, Secretary - Finance Department, Commissioner of Commercial Tax Department, Principal Secretary - Energy Petrochemicals.

### **New Product Launches In Q4 FY24**







# Industry trends & ADF Growth Aspirations

### **Culinary Horizons: Key Drivers Shaping the Ethnic Food Landscape**





### **ADF Foods – Our Aspirations**







# **Annual Performance Highlights**



## **Consolidated 5-year Financial Highlights**



#### Rs. Cr. unless stated

|                                | FY20   | FY21   | FY22    | FY23    | FY24    |
|--------------------------------|--------|--------|---------|---------|---------|
| Profit & Loss Highlights       |        |        |         |         |         |
| Revenue from Operations        | 285.2  | 369.8  | 421.2   | 450.3   | 520.3   |
| Gross Profit                   | 136.1  | 154.7  | 211.5   | 235.9   | 276.2   |
| Gross Profit (%)               | 47.7%  | 41.8%  | 50.2%   | 52.4%   | 53.1%   |
| EBITDA                         | 53.1   | 68.3   | 66.6    | 80.6    | 104.9   |
| EBITDA Margin (%)              | 18.6%  | 18.5%  | 15.8%   | 17.9%   | 20.2%   |
| PAT