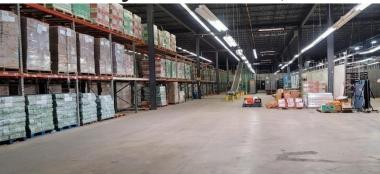

## Warehousing Facilities Available For Distribution Business

#### Cold storage facility in New Jersey, USA

- Combined 100,000 sq. ft of area for warehousing and distributing operations shared among two warehouses in Atlanta and New Jersey (NJ).
- Enhanced capabilities through the establishment of a new cold storage facility (large freezer capacity) to enhance the handling of our frozen product range, elevating service levels and boosting margins.

#### Warehousing and Distribution Facilities

Atlanta, USA (34,000 sq.ft.)

### New Jersey, USA (66,000 sq.ft.)