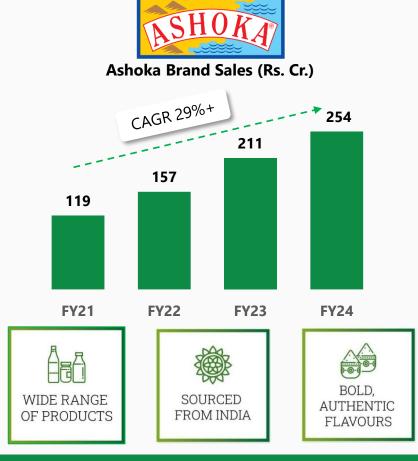

## Ashoka: ADF Foods' Flagship Brand

The Taste of Home for South Asian Diaspora

#### **Brand Growth**

In the last 3 years alone, Ashoka's growth has more than doubled, showcasing increasing demand for authentic Indian cuisine.

Brand Strength & Investments

- Demonstrated by Ashoka's doubling growth resulting in brand revenue crossing Rs. 250 Cr.
- □ Augmentation in Truly Indian & Soul brands
- □ Continuous strategic investment in brands, and product expansion.