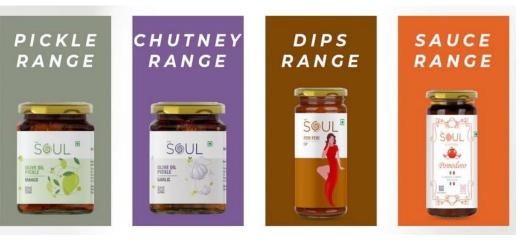

## **SOUL: The Essence of Global Flavours in Indian Kitchens**

#### A D2C brand Embodying Authentic Global Flavours for Indian Consumers

### Soul Brand Differentiators:

- Perfect blend of taste and health, achieved through controlled sodium levels and the use of nutrient-enriched olive oil.
- Fusion of global flavours with a traditional Indian touch in products like Indian Pickles, Ready to Cook Pasta-Pizza Sauces, International Dips, and more.

### SKUs:

- Offering a total of 20 25 SKUs including wide range of pickles, sauces, and pastes available in convenient packaging
- ▶ Plans to add more SKUs in FY25