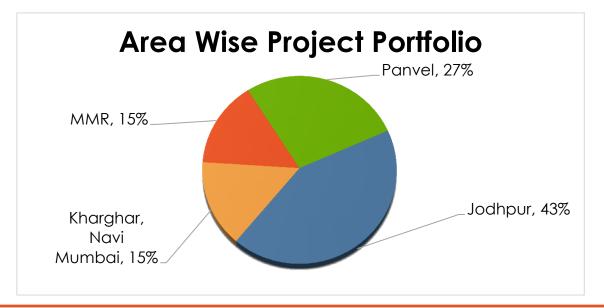

other invitation or inducement to engage in investment activities, nor shall this presentation (or any part of it) nor the fact of its distribution form the basis of, or be relied on in connection with, any contract or investment decision.

The data is as of 31st Mar 2017.



#### Q4FY17 - Operating Highlights

- Budget impetus on Housing overridden Demonetization effect on Sales during Q3.
- Launched Affordable Housing Project Arihant Anaika at Taloja (Near Kharghar) in Feb, witnessed encouraging response with sale of 89 Units

#### Q4FY17 - Financial Highlights

- 1. Revenue during Q4 increased by 18% to INR 822.43 mn
- 2. EBITDA increased by 278% to INR 377.18 mn
- 3. PAT increased by 231% to INR 226.4 mn
- 4. 3 Projects triggered revenue recognition which resulted in higher profits





Arihant Superstructures Limited

# **Future Monetization**

| ARIHĀN            |
|-------------------|
| SUPERSTRUCTURES L |
| CONTINUING STABIL |

|        |      |                              |                |             |           |        |       |       |         |         |         |         |          | Balance    | l |
|--------|------|------------------------------|----------------|-------------|-----------|--------|-------|-------|---------|---------|---------|---------|----------|------------|---|
|        |      |                              |                |             |           |        |       |       |         | Project |         | Sale    | Amount   | Sold Value | ĺ |
|        |      |                              |                | Saleable    | Area Sold | %