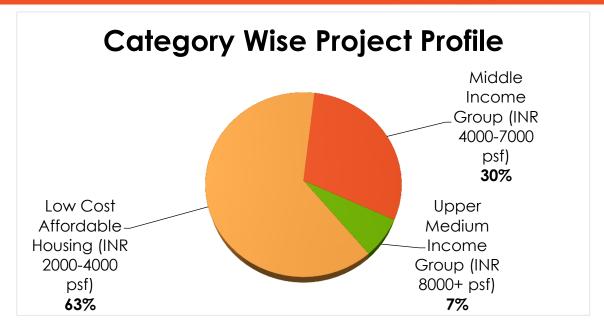

y other invitation or inducement to engage in investment activities, nor shall this presentation (or any part of it) nor the fact of its distribution form the basis of, or be relied on in connection with, any contract or investment decision.

The data is as of 31st Mar 2017.



#### Q4FY17 - Operating Highlights

- Budget impetus on Housing overridden Demonetization effect on Sales during Q3.
- Launched Affordable Housing Project Arihant Anaika at Taloja (Near Kharghar) in Feb, witnessed encouraging response with sale of 89 Units

#### Q4FY17 - Financial Highlights

- 1. Revenue during Q4 increased by 18% to INR 822.43 mn
- 2. EBITDA increased by 278% to INR 377.18 mn
- 3. PAT increased by 231% to INR 226.4 mn
- 4. 3 Projects triggered revenue recognition which resulted in higher profits





Arihant Superstructures Limited

# **Future Monetization**

| ARIHĀN            |
|-------------------|
| SUPERSTRUCTURES L |
| CONTINUING STABIL |

|        |      |                              |                |             |           |        |       |       |         |         |         |         |          | Balance    | l |
|--------|------|------------------------------|----------------|-------------|-----------|--------|-------|-------|---------|---------|---------|---------|----------|------------|---|
|        |      |                              |                |             |           |        |       |       |         | Project |         | Sale    | Amount   | Sold Value | ĺ |
|        |      |                              |                | Saleable    | Area Sold |