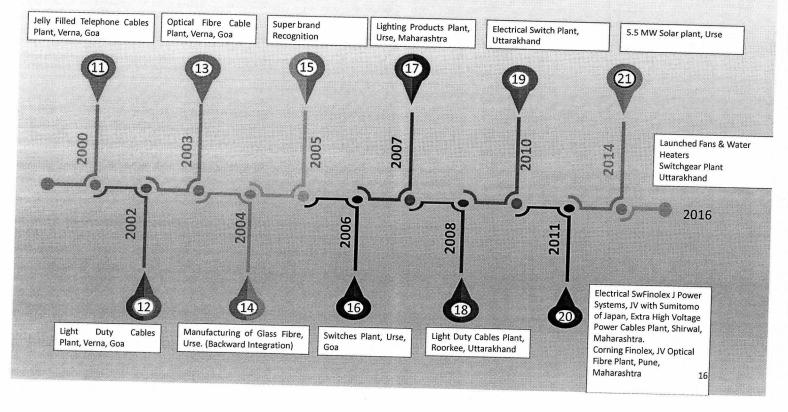

Pvt. Ltd. A Project has been set up in a Joint Venture with J-Power Systems, Japan to produce power cables up to 500 KV, the only Indian Company to have this capability. J-Power Systems is a 100% subsidiary of Sumitomo Electricals of Japan. Mr. Chhabria has also served as the Chairman of CII-Pune Chapter in 2008. S.S.C – Loyola High School, Pune A-Levels – Seven Oaks School, Kent, England Bachelors in Engineering Management – University of Evansville, Indiana, USA.



#### Mr. Mahesh Viswanathan

He joined Finolex Cables Ltd in October 2008. A Chartered Accountant by profession, he has many years of experience in the industry and in various aspects such as Management, Taxation and Finance. He has worked with several Multinational companies.



# **Timeline**

Finolex gets people together



# **GEOGRAPHICAL FOOTPRINT**

| 6                    | 28      |  |
|----------------------|---------|--|
| Manufacturing Plants | Depots  |  |
| 4000+                | 40000+  |  |
| Channel Partners     | Dealers |  |



# **Geographical Footprint**

| LOCATION             | PRODUCT                                                                                                  |
|----------------------|----------------------------------------------------------------------------------------------------------|
| Uttarakhand          | Electric wire for construction; wires for automobile; switches, switchgear and Agricultural applications |
| Shirwal, Maharashtra | Extra High Voltage (EHV) cables (JV with Sumitomo, Japan)                                                |
| Urse, Maharasht