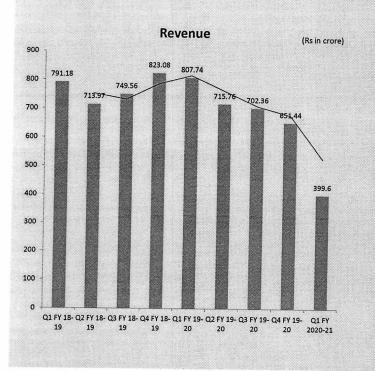

## **Quarterly Profit & Loss- Standalone Financial Statement**

| Particulars (INR in Cr) | Q1<br>FY 20-21 | Q4<br>FY 19-20 | Q3<br>FY 19-<br>20 | Q2<br>FY 19-20 | Q1<br>FY 19-20 | Q4<br>FY 18-19 | Q3<br>FY 18-<br>19 | Q2<br>FY 18-19 | Q1<br>FY 18-19 |
|-------------------------|----------------|----------------|--------------------|----------------|----------------|----------------|--------------------|----------------|----------------|
| Revenue from Operation  | 377.12         | 651.44         | 702.36             | 715.76         | 807.74         | 823.08         | 749.56             | 713.97         | 791.18         |
| EBITDA                  | 57.02          | 145.80         | 119.51             | 149.11         | 127.97         | 150.26         | 128.93             | 144.26         | 149.88         |
| EBITDA Margins (%)      | 14.27%         | 21%            | 16%                | 19%            | 15%            | 18%            | 17%                | 19%            | 18%            |
| Depreciation            | 10.02          | 9.57           | 9.64               | 9.80           | 9.90           | 10.05          | 9.73               | 11.03          | 9.74           |
| Other Income            | 22.48          | 58.69          | 26.52              | 64.71          | 21.97          | 23.97          | 19.34              | 58.42          | 20,10          |
| Finance Cost            | 0.17           | 0.73           | 0.37               | 0.23           | 0.22           | 0.27           | 0.03               | 0.32           | 0.30           |
| Profit before tax       | 46.83          | 135.50         | 108.90             | 139.08         | 117.85         | 139.94         | 119.17             | 132.91         | 139.84         |
| PBT Margin              | 11.72%         | 19%            | 14%                | 18%            | 14%            | 17%            | 15%                | 17%            | 17%            |
| Тах                     | 11.85          | 18.34          | 28.27              | 15.96          | 36.28          | 55.04          | 43.23              | 40             | 49.50          |
| Profit after Tax        | 34.98          | 117.16         | 80.63              | 123.12         | 81.57          | 84.90          | 75.94              | 92.91          | 90.34          |
| PAT Margin              | 8.75%          | 16%            | 11%                | 16%            | 10%            | 10%            | 10%                | 12%            | 11%            |
| EPS                     | 2.29           | 7.66           | 5.27               | 8.05           | 5.33           | 5.55           | 4.97               | 6.07           | 5.91           |