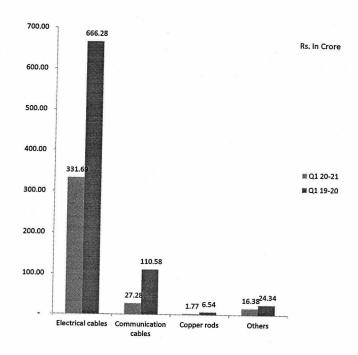

#### FY 2019-20

- Revenue
- Total Revenue registered a y-o-y decline of 53.31% to Rs 399.60 Cr.
- Electrical Cable Revenue decreased in Q1 of FY 2020-21 as compared to Q1 of FY 2019-20 from Rs 666.28 to Rs 331.69 Cr.
- Communication Cable Revenue decreased in Q1 of FY 2020-21 as compared to Q1 of FY 2019-20 from Rs 110.58 to Rs 27.28Cr
- Profit Margin
- Electrical Cable EBIT decreased in Q1 of FY 2020-21 as compared to Q1 of FY 2019-20 from Rs 111.16 to Rs 26.07 Cr.
- Communication Cable EBIT decreased in Q1 of FY 2020-21 as compared to Q1 of FY 2019-20 from Rs 9.37 to Rs (0.10) Cr.
- Profit after tax for the year stood at Rs 34.98 Cr.
- Inter segment Revenue
- Inter segment revenue pertaining mainly to copper rods' consumption stood at Rs. 56.14 Cr.

#### **Quarterly Segment Revenue**

Finolex gets people together