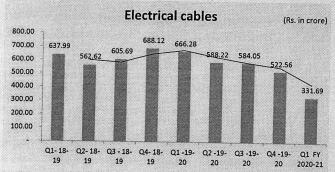

#### FY 2019-20

- Revenue
- Total Revenue registered a y-o-y decline of 53.31% to Rs 399.60 Cr.
- Electrical Cable Revenue decreased in Q1 of FY 2020-21 as compared to Q1 of FY 2019-20 from Rs 666.28 to Rs 331.69 Cr.
- Communication Cable Revenue decreased in Q1 of FY 2020-21 as compared to Q1 of FY 2019-20 from Rs 110.58 to Rs 27.28Cr
- Profit Margin
- Electrical Cable EBIT decreased in Q1 of FY 2020-21 as compared to Q1 of FY 2019-20 from Rs 111.16 to Rs 26.07 Cr.
- Communication Cable EBIT decreased in Q1 of FY 2020-21 as compared to Q1 of FY 2019-20 from Rs 9.37 to Rs (0.10) Cr.
- Profit after tax for the year stood at Rs 34.98 Cr.
- Inter segment Revenue
- Inter segment revenue pertaining mainly to copper rods' consumption stood at Rs. 56.14 Cr.