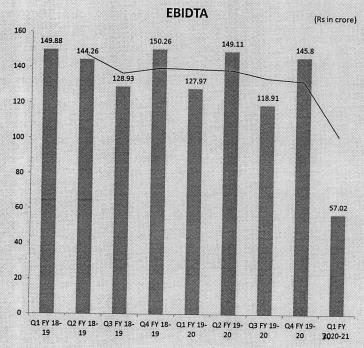

## **Quarterly Profit & Loss- Standalone Financial Statement**

| Particulars (INR in Cr) | Q1<br>FY 20-21 | Q4<br>FY 19-20 | Q3<br>FY 19-<br>20 | Q2<br>FY 19-20 | Q1<br>FY 19-20 | Q4<br>FY 18-19 | Q3<br>FY 18-<br>19 | Q2<br>FY 18-19 | Q1<br>FY 18-19 |
|-------------------------|----------------|----------------|--------------------|----------------|----------------|----------------|--------------------|----------------|----------------|
| Revenue from Operation  | 377.12         | 651.44         | 702.36             | 715.76         | 807.74         | 823.08         | 749.56             | 713.97         | 791.18         |
| EBITDA                  | 57.02          | 145.80         | 119.51             | 149.11         | 127.97         | 150.26         | 128.93             | 144.26         | 149.88         |
| EBITDA Margins (%)      | 14.27%         | 21%            | 16%                | 19%            | 15%            | 18%            | 17%                | 19%            | 18%            |
| Depreciation            | 10.02          | 9.57           | 9.64               | 9.80           | 9.90           | 10.05          | 9.73               | 11.03          | 9.74           |
| Other Income            | 22.48          | 58.69          | 26.52              | 64.71          | 21.97          | 23.97          | 19.34              | 58.42          | 20,10          |
| Finance Cost            | 0.17           | 0.73           | 0.37               | 0.23           | 0.22           | 0.27           | 0.03               | 0.32           | 0.30           |
| Profit before tax       | 46.83          | 135.50         | 108.90             | 139.08         | 117.85         | 139.94         | 119.17             | 132.91         | 139.84         |
| PBT Margin              | 11.72%         | 19%            | 14%                | 18%            | 14%            | 17%            | 15%                | 17%            | 17%            |
| Тах                     | 11.85          | 18.34          | 28.27              | 15.96          | 36.28          | 55.04          | 43.23              | 40             | 49.50          |
| Profit after Tax        | 34.98          | 117.16         | 80.63              | 123.12         | 81.57          | 84.90          | 75.94              | 92.91          | 90.34          |
| PAT Margin              | 8.75%          | 16%            | 11%                | 16%            | 10%            | 10%            | 10%                | 12%            | 11%            |
| EPS                     | 2.29           | 7.66           | 5.27               | 8.05           | 5.33           | 5.55           | 4.97               | 6.07           | 5.91           |