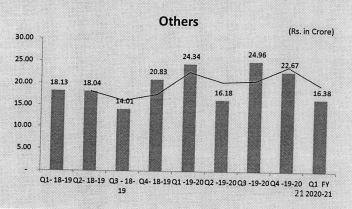

Communication Cable Revenue decreased in Q1 of FY 2020-21 as compared to Q1 of FY 2019-20 from Rs 110.58 to Rs 27.28Cr
- Profit Margin
- Electrical Cable EBIT decreased in Q1 of FY 2020-21 as compared to Q1 of FY 2019-20 from Rs 111.16 to Rs 26.07 Cr.
- Communication Cable EBIT decreased in Q1 of FY 2020-21 as compared to Q1 of FY 2019-20 from Rs 9.37 to Rs (0.10) Cr.
- Profit after tax for the year stood at Rs 34.98 Cr.
- Inter segment Revenue
- Inter segment revenue pertaining mainly to copper rods' consumption stood at Rs. 56.14 Cr.



 Company business was impacted by lockdown on account of COVID-19 with significant decline in sales. In June-20 gradual relaxations in lockdown witnessed in all regions however overall normalcy is yet to return.

#### **Quarterly Segment Revenue**









Finolex gets people together



# STANDALONE FINANCIAL HIGHLIGHTS Q1-FY20-21 (IND-AS)

Finolex gets people together

| INCOME STATEMENT (INR Cr)              | Q1-FY21 | Q4-FY20 | Q-o-Q    | Q1-FY20 | Q-o-Q    |
|----------------------------------------|---------|---------|----------|---------|----------|
| Total Income*                          | 399.60  | 710.13  | (43.7)%  | 829.71  | (51.8)%  |
| Total Expenses                         | 342.58  | 564.33  | (39.3)%  | 701.74  | (51.2)%  |
| EBITDA                                 | 57.02   | 145.80  | (60.9)%  | 127.97  | (55.4)%  |
| EBITDA Margins (%)                     | 14.27%  | 20.53%  | (626)Bps | 15.42%  | (115)Bps |
| Depreciation                           | 10.02   | 9.57    | 4.70%    | 9.90    | 1.2%     |
| EBIT