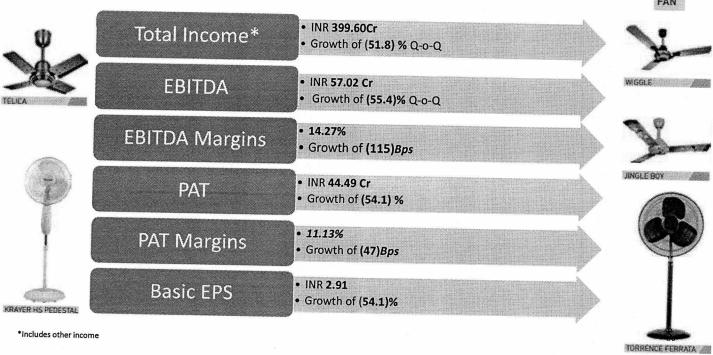

# STANDALONE FINANCIAL HIGHLIGHTS Q1-FY20-21 (IND-AS)

Finolex gets people together

| INCOME STATEMENT (INR Cr)              | Q1-FY21 | Q4-FY20 | Q-o-Q    | Q1-FY20 | Q-o-Q    |
|----------------------------------------|---------|---------|----------|---------|----------|
| Total Income*                          | 399.60  | 710.13  | (43.7)%  | 829.71  | (51.8)%  |
| Total Expenses                         | 342.58  | 564.33  | (39.3)%  | 701.74  | (51.2)%  |
| EBITDA                                 | 57.02   | 145.80  | (60.9)%  | 127.97  | (55.4)%  |
| EBITDA Margins (%)                     | 14.27%  | 20.53%  | (626)Bps | 15.42%  | (115)Bps |
| Depreciation                           | 10.02   | 9.57    | 4.70%    | 9.90    | 1.2%     |
| EBIT                                   | 47.00   | 136.23  | (65.5)%  | 118.07  | (60.2)%  |
| EBIT Margins (%)                       | 11.76%  | 19.18%  | (742)Bps | 14.23%  | (247)Bps |
| Finance Cost                           | 0.17    | 0.73    | (76.7)%  | 0.22    | 0%       |
| Profit Before Tax                      | 46.83   | 135.50  | (65.4)%  | 117.85  | (60.3)%  |
| Tax                                    | 11.85   | 18.34   | (35.4)%  | 36.28   | (67.3)%  |
| Profit After Tax                       | 34.98   | 117.16  | (70.1)%  | 81.57   | (57.1) % |
| PAT Margins (%)                        | 8.75%   | 16.50%  | (775)Bps | 9.83%   | (108)Bps |
| Other Comprehensive Income/ (Expenses) | 7.89    | (32.69) |          | (14.39) | (100)0µ3 |
| Total Comprehensive Income             | 42.87   | 84.47   | (49.2)%  | 67.18   | (36.2)%  |
| EPS Basic (INR)                        | 2.29    | 7.66    | (70.1)%  | 5.33    | (57.0)%  |

#### Q1-FY20 -21KEY FINANCIAL HIGHLIGHTS

Finolex gets people together

(Standalone Q1 FY 2020-21 Vs Q1 FY 2019-20 Performance) (INR Cr)

CONSOLIDATED FINANCIAL HIGHLIGHTS Q1 FY 20-21 (IND-AS)

| INCOME STATEMENT (INR Cr)                | Q1-FY21 | Q4-FY20 | Q-0-Q    | Q1-FY20 | Q-o-Q    |
|------------------------------------------|---------|---------|----------|---------|----------|
| Total Income*                            | 399.60  | 669.93  | (40.3)%  | 829.71  | (51.8)%  |
| Total Expenses                           | 342.58  | 570.91  | (40.0)%  | 701.74  | (51.2)%  |
| EBITDA                                   | 57.02   | 99.02   | (42.4)%  | 127.97  | (55.4)%  |
| EBITDA Margins(%)                        | 14.27%  | 14.78%  | (51)Bps  | 15.42%  | 115Bps   |
| Depreciation                             | 10.02   | 9.57    | 4.70%    | 9.90    | 1.21%    |
| EBIT                                     | 47.00   | 89.45   | (47.4)%  | 118.07  | (60.2)%  |
| EBIT Margins (%)                         | 11.76%  | 13.35%  | (159)Bps | 14.23%  | (173)Bp  |
| Finance Cost                             | 0.17    | 0.73    | (76.7)%  | 0.22    | (22.7)%  |
| Share of net Profit of an Associate & JV | 14.08   | 8.19    | 71.9%    | 20.15   | (30.1)%  |
| Profit Before Tax                        | 60.91   | 96.91   | (37.1)%  | 138.00  | (55.9)%  |
| Tax                                      | 16.42   | 32.42   | (49.4)%  | 41.05   | (60.0)%  |
| Profit After Tax                         | 44.49   | 64.49   | (31.0)%  | 96.95   | (54.1)%  |
| PAT Margins (%)                          | 11.13%  | 9.63%   | 150Bps   | 11.68   | (47)BPS  |
| Other Comprehensive Income/ (Expenses)   | 7.68    | (32.83) |          | (14.9)  |          |
| Total Comprehensive Income               | 52.17   | 31.66   | 64.8%    | 82.05   | (36.4)%  |
| PS Basic (INR)                           | 2.91    | 4.22    | (31.0)%  | 6.34    | (54.10)% |