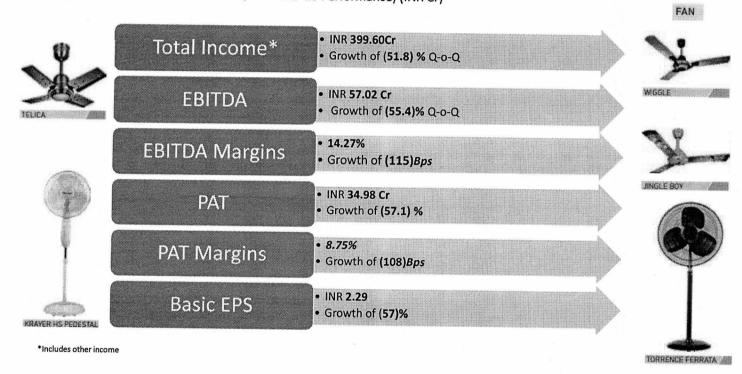

#### Widespread distribution network

- 380 distributors
- 4000+ dealers
- 40000+ retailers
- · Launched our own e-retail site

| Q1- FY  | 20-21 (Cr) |
|---------|------------|
| Revenue | 399.60     |
| EBITDA  | 57.02      |
| PAT     | 34.98      |
| EPS     | Rs. 2.29   |

# STANDALONE FINANCIAL HIGHLIGHTS Q1-FY20-21 (IND-AS)

Finolex gets people together

| INCOME STATEMENT (INR Cr)              | Q1-FY21 | Q4-FY20 | Q-o-Q    | Q1-FY20 | Q-o-Q    |
|----------------------------------------|---------|---------|----------|---------|----------|
| Total Income*                          | 399.60  | 710.13  | (43.7)%  | 829.71  | (51.8)%  |
| Total Expenses                         | 342.58  | 564.33  | (39.3)%  | 701.74  | (51.2)%  |
| EBITDA                                 | 57.02   | 145.80  | (60.9)%  | 127.97  | (55.4)%  |
| EBITDA Margins (%)                     | 14.27%  | 20.53%  | (626)Bps | 15.42%  | (115)Bps |
| Depreciation                           | 10.02   | 9.57    | 4.70%    | 9.90    | 1.2%     |
| EBIT                                   | 47.00   | 136.23  | (65.5)%  | 118.07  | (60.2)%  |
| EBIT Margins (%)                       | 11.76%  | 19.18%  | (742)Bps | 14.23%  | (247)Bps |
| Finance Cost                           | 0.17    | 0.73    | (76.7)%  | 0.22    | 0%       |
| Profit Before Tax                      | 46.83   | 135.50  | (65.4)%  | 117.85  | (60.3)%  |
| Tax                                    | 11.85   | 18.34   | (35.4)%  | 36.28   | (67.3)%  |
| Profit After Tax                       | 34.98   | 117.16  | (70.1)%  | 81.57   | (57.1) % |
| PAT Margins (%)                        | 8.75%   | 16.50%  | (775)Bps | 9.83%   | (108)Bps |
| Other Comprehensive Income/ (Expenses) | 7.89    | (32.69) |          | (14.39) | (100)0µ3 |
| Total Comprehensive Income             | 42.87   | 84.47   | (49.2)%  | 67.18   | (36.2)%  |
| EPS Basic (INR)                        | 2.29    | 7.66    | (70.1)%  | 5.33    | (57.0)%  |