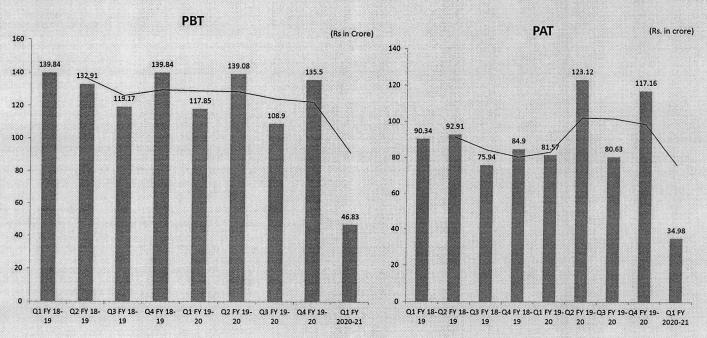

## **Quarterly Profit & Loss- Standalone Financial Statement**

| Particulars (INR in Cr) | Q1<br>FY 20-21 | Q4<br>FY 19-20 | Q3<br>FY 19-<br>20 | Q2<br>FY 19-20 | Q1<br>FY 19-20 | Q4<br>FY 18-19 | Q3<br>FY 18-<br>19 | Q2<br>FY 18-19 | Q1<br>FY 18-19 |
|-------------------------|----------------|----------------|--------------------|----------------|----------------|----------------|--------------------|----------------|----------------|
| Revenue from Operation  | 377.12         | 651.44         | 702.36             | 715.76         | 807.74         | 823.08         | 749.56             | 713.97         | 791.18         |
| EBITDA                  | 57.02          | 145.80         | 119.51             | 149.11         | 127.97         | 150.26         | 128.93             | 144.26         | 149.88         |
| EBITDA Margins (%)      | 14.27%         | 21%            | 16%                | 19%            | 15%            | 18%            | 17%                | 19%            | 18%            |
| Depreciation            | 10.02          | 9.57           | 9.64               | 9.80           | 9.90           | 10.05          | 9.73               | 11.03          | 9.74           |
| Other Income            | 22.48          | 58.69          | 26.52              | 64.71          | 21.97          | 23.97          | 19.34              | 58.42          | 20,10          |
| Finance Cost            | 0.17           | 0.73           | 0.37               | 0.23           | 0.22           | 0.27           | 0.03               | 0.32           | 0.30           |
| Profit before tax       | 46.83          | 135.50         | 108.90             | 139.08         | 117.85         | 139.94         | 119.17             | 132.91         | 139.84         |
| PBT Margin              | 11.72%         | 19%            | 14%                | 18%            | 14%            | 17%            | 15%                | 17%            | 17%            |
| Тах                     | 11.85          | 18.34          | 28.27              | 15.96          | 36.28          | 55.04          | 43.23              | 40             | 49.50          |
| Profit after Tax        | 34.98          | 117.16         | 80.63              | 123.12         | 81.57          | 84.90          | 75.94              | 92.91          | 90.34          |
| PAT Margin              | 8.75%          | 16%            | 11%                | 16%            | 10%            | 10%            | 10%                | 12%            | 11%            |
| EPS                     | 2.29           | 7.66           | 5.27               | 8.05           | 5.33           | 5.55           | 4.97               | 6.07           | 5.91           |