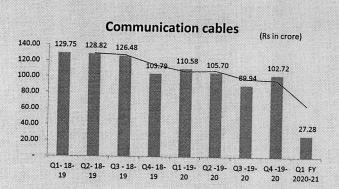

#### FY 2019-20

- Revenue
- Total Revenue registered a y-o-y decline of 53.31% to Rs 399.60 Cr.
- Electrical Cable Revenue decreased in Q1 of FY 2020-21 as compared to Q1 of FY 2019-20 from Rs 666.28 to Rs 331.69 Cr.
- Communication Cable Revenue decreased in Q1 of FY 2020-21 as compared to Q1 of FY 2019-20 from Rs 110.58 to Rs 27.28Cr
- Profit Margin
- Electrical Cable EBIT decreased in Q1 of FY 2020-21 as compared to Q1 of FY 2019-20 from Rs 111.16 to Rs 26.07 Cr.
- Communication Cable EBIT decreased in Q1 of FY 2020-21 as compared to Q1 of FY 2019-20 from Rs 9.37 to Rs (0.10) Cr.
- Profit after tax for the year stood at Rs 34.98 Cr.
- Inter segment Revenue
- Inter segment revenue pertaining mainly to copper rods' consumption stood at Rs. 56.14 Cr.

#### **Quarterly Segment Revenue**

Finolex gets people together