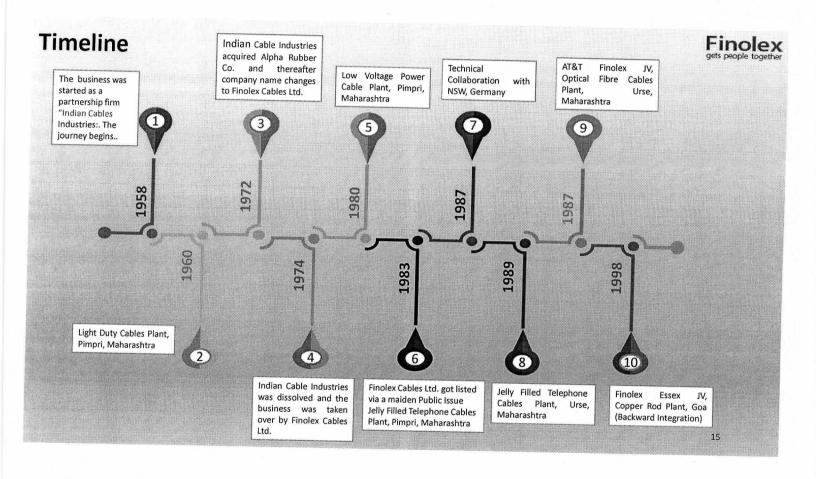

is also the Chairman of Finolex J-Power Systems Pvt. Ltd. A Project has been set up in a Joint Venture with J-Power Systems, Japan to produce power cables up to 500 KV, the only Indian Company to have this capability. J-Power Systems is a 100% subsidiary of Sumitomo Electricals of Japan. Mr. Chhabria has also served as the Chairman of CII-Pune Chapter in 2008. S.S.C – Loyola High School, Pune A-Levels – Seven Oaks School, Kent, England Bachelors in Engineering Management – University of Evansville, Indiana, USA.



#### Mr. Mahesh Viswanathan

He joined Finolex Cables Ltd in October 2008. A Chartered Accountant by profession, he has many years of experience in the industry and in various aspects such as Management, Taxation and Finance. He has worked with several Multinational companies.



# **Timeline**

Finolex gets people together



# **GEOGRAPHICAL FOOTPRINT**

| 6                    | 28      |  |
|----------------------|---------|--|
| Manufacturing Plants | Depots  |  |
| 4000+                | 40000+  |  |
| Channel Partners     | Dealers |  |



# **Geographical Footprint**

| LOCATION             | PRODUCT                                                                                                  |
|----------------------|----------------------------------------------------------------------------------------------------------|
| Uttarakhand          | Electric wire for construction; wires for automobile; switches, switchgear and Agricultural applications |
| Shirwal, Maharashtra | Extra High Voltage (EHV) cables (JV with Sumitomo, Japan)