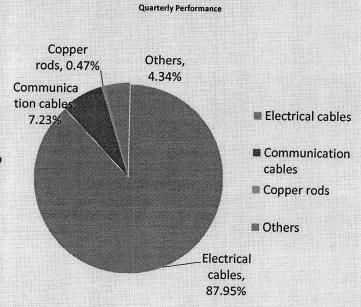

## **Electrical Cables and Wires**

- Leader in the electrical housing wires segment and commands a premium over its peers
- Strong brand positioning and superior product quality enabled the company to achieve higher margins
- This segment accounts for 87.5% of the company's revenues and offers a wide range of products in each of the segments
- Reported 87.5% in electrical W&C segment.

#### FY 2019-20

- Revenue
- Total Revenue registered a y-o-y decline of 53.31% to Rs 399.60 Cr.
- Electrical Cable Revenue decreased in Q1 of FY 2020-21 as compared to Q1 of FY 2019-20 from Rs 666.28 to Rs 331.69 Cr.
- Communication Cable Revenue decreased in Q1 of FY 2020-21 as compared to Q1 of FY 2019-20 from Rs 110.58 to Rs 27.28Cr
- Profit Margin
- Electrical Cable EBIT decreased in Q1 of FY 2020-21 as compared to Q1 of FY 2019-20 from Rs 111.16 to Rs 26.07 Cr.
- Communication Cable EBIT decreased in Q1 of FY 2020-21 as compared to Q1 of FY 2019-20 from Rs 9.37 to Rs (0.10) Cr.
- Profit after tax for the year stood at Rs 34.98 Cr.
- Inter segment Revenue
- Inter segment revenue pertaining mainly to copper rods' consumption stood at Rs. 56.14 Cr.