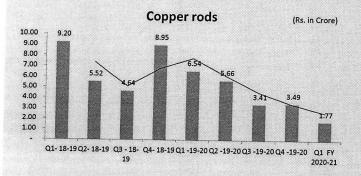

#### FY 2019-20

- Revenue
- Total Revenue registered a y-o-y decline of 53.31% to Rs 399.60 Cr.
- Electrical Cable Revenue decreased in Q1 of FY 2020-21 as compared to Q1 of FY 2019-20 from Rs 666.28 to Rs 331.69 Cr.
- Communication Cable Revenue decreased in Q1 of FY 2020-21 as compared to Q1 of FY 2019-20 from Rs 110.58 to Rs 27.28Cr
- Profit Margin
- Electrical Cable EBIT decreased in Q1 of FY 2020-21 as compared to Q1 of FY 2019-20 from Rs 111.16 to Rs 26.07 Cr.
- Communication Cable EBIT decreased in Q1 of FY 2020-21 as compared to Q1 of FY 2019-20 from Rs 9.37 to Rs (0.10) Cr.
- Profit after tax for the year stood at Rs 34.98 Cr.
- Inter segment Revenue
- Inter segment revenue pertaining mainly to copper rods' consumption stood at Rs. 56.14 Cr.