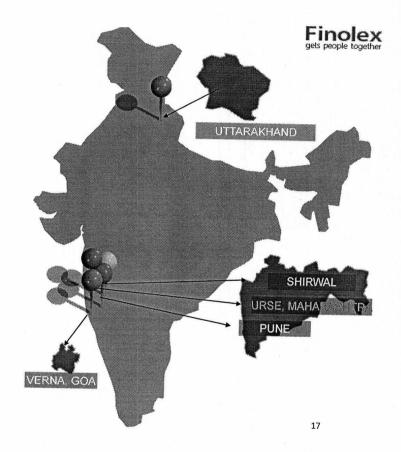

# **GEOGRAPHICAL FOOTPRINT**

| 6                    | 28      |  |
|----------------------|---------|--|
| Manufacturing Plants | Depots  |  |
| 4000+                | 40000+  |  |
| Channel Partners     | Dealers |  |

# **Geographical Footprint**

| LOCATION             | PRODUCT                                                                                                  |
|----------------------|----------------------------------------------------------------------------------------------------------|
| Uttarakhand          | Electric wire for construction; wires for automobile; switches, switchgear and Agricultural applications |
| Shirwal, Maharashtra | Extra High Voltage (EHV) cables (JV with Sumitomo, Japan)                                                |
| Urse, Maharashtra    | All electrical cables, optic fibre cables and all communication cables                                   |
| Pune – Pimpri        | Minimal manufacturing, telephone cables; winding wire for pump-set industry                              |
| Verna Goa            | All electrical products except power cables, communication cables except lan cables                      |
| Ponda Goa            | Copper Rods                                                                                              |