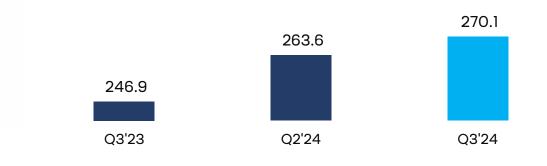

#### Profitability – EBITDA

QoQ Growth of 2.5% and YoY Growth of 9.4%

# Tata Elxsi Financial Summary – Q3 FY24

| Metrics                 | Q3FY24 | Q2FY24 | QoQ Growth | Q3FY23 | YoY Growth |
|-------------------------|--------|--------|------------|--------|------------|
| Revenue (INR CR)        |        | _      |            |        |            |
| Revenue from Operations | 914.2  | 881.7  | 3.7%       | 817.7  | 11.8%      |
| Other Income            | 34.9   | 31.1   | 12.2%      | 19.1   | 82.5%      |
| Total Income            | 949.2  | 912.8  | 4.0%       | 836.9  | 13.4%      |
| Margins (INR CR)        |        |        |            |        |            |
| EBITDA                  | 270.1  | 263.6  | 2.5%       | 246.9  | 9.4%       |
| EBIT                    | 244.7  | 238.5  | 2.6%       | 225.4  | 8.5%       |
| РВТ                     | 274.1  | 263.9  | 3.9%       | 240.1  | 14.2%      |
| PAT                     | 206.4  | 200.0  | 3.2%       | 194.7  | 6.0%       |
| Margin (%)              |        |        |            |        |            |
| EBITDA                  | 29.5%  | 29.9%  |            | 30.2%  |            |
| EBIT                    | 26.8%  | 27.1%  |            | 27.6%  |            |
| PBT                     | 28.9%  | 28.9%  |            | 28.7%  |            |
| РАТ                     | 21.7%  | 21.9%  |            | 23.3%  | XXX        |
| EPS                     |        |        |            |        |            |
| Basic                   | 33.15  | 32.12  | 3.2%       | 31.26  | 6.0%       |
| Diluted                 | 33.14  | 32.12  | 3.2%       | 31.26  | 6.0%       |