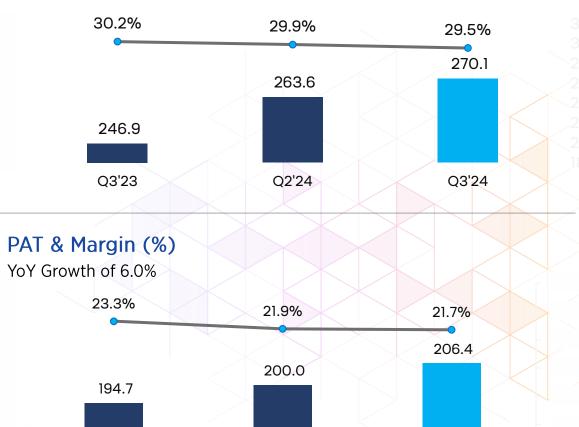

#### Profitability – EBITDA

QoQ Growth of 2.5% and YoY Growth of 9.4%

#### Profit

- Operating Margin at 29.5%; Net Margin (PBT) at 28.9%
- Profit Before Tax (PBT) at Rs. 274.1 Cr, +14.2% YoY
- Profit After Tax (PAT) at Rs. 206.4 Cr, +6.0% YoY

# Tata Elxsi Financial Summary – Q3 FY24

| Metrics                 | Q3FY24 | Q2FY24 | QoQ Growth | Q3FY23 | YoY Growth |
|-------------------------|--------|--------|------------|--------|------------|
| Revenue (INR CR)        |        | _      |            |        |            |
| Revenue from Operations | 914.2  | 881.7  | 3.7%       | 817.7  | 11.8%      |
| Other Income            | 34.9   | 31.1   | 12.2%      | 19.1   | 82.5%      |
| Total Income            | 949.2  | 912.8  | 4.0%       | 836.9  | 13.4%      |
| Margins (INR CR)        |        |        |            |        |            |
| EBITDA                  | 270.1  | 263.6  | 2.5%       | 246.9  | 9.4%       |
| EBIT                    | 244.7  | 238.5  | 2.6%       | 225.4  | 8.5%       |
| РВТ                     | 274.1  | 263.9  | 3.9%       | 240.1  | 14.2%      |
| PAT                     | 206.4  | 200.0  | 3.2%       | 194.7  | 6.0%       |
| Margin (%)              |        |        |            |        |            |
| EBITDA                  | 29.5%  | 29.9%  |            | 30.2%  |            |
| EBIT                    | 26.8%  | 27.1%  |            | 27.6%  |            |
| PBT                     | 28.9%  | 28.9%  |            | 28.7%  |            |
| РАТ                     | 21.7%  | 21.9%  |            | 23.3%  | XXX        |
| EPS                     |        |        |            |        |            |
| Basic                   | 33.15  | 32.12  | 3.2%       | 31.26  | 6.0%       |
| Diluted                 | 33.14  | 32.12  | 3.2%       | 31.26  | 6.0%       |