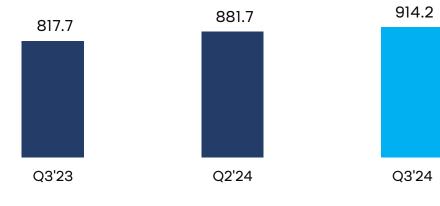

#### Revenue

- Revenues from operations at Rs. 914.2 Cr, + 3.7% QoQ, + 11.8% YoY
- Operating revenue growth +3.0% QoQ and +9.4% YoY on constant currency basis

# Tata Elxsi Financial Summary – Q3 FY24

| Metrics                 | Q3FY24 | Q2FY24 | QoQ Growth | Q3FY23 | YoY Growth |
|-------------------------|--------|--------|------------|--------|------------|
| Revenue (INR CR)        |        | _      |            |        |            |
| Revenue from Operations | 914.2  | 881.7  | 3.7%       | 817.7  | 11.8%      |
| Other Income            | 34.9   | 31.1   | 12.2%      | 19.1   | 82.5%      |
| Total Income            | 949.2  | 912.8  | 4.0%       | 836.9  | 13.4%      |
| Margins (INR CR)        |        |        |            |        |            |
| EBITDA                  | 270.1  | 263.6  | 2.5%       | 246.9  | 9.4%       |
| EBIT                    | 244.7  | 238.5  | 2.6%       | 225.4  | 8.5%       |
| РВТ                     | 274.1  | 263.9  | 3.9%       | 240.1  | 14.2%      |
| PAT                     | 206.4  | 200.0  | 3.2%       | 194.7  | 6.0%       |
| Margin (%)              |        |        |            |        |            |
| EBITDA                  | 29.5%  | 29.9%  |            | 30.2%  |            |
| EBIT                    | 26.8%  | 27.1%  |            | 27.6%  |            |
| PBT                     | 28.9%  | 28.9%  |            | 28.7%  |            |
| РАТ                     | 21.7%  | 21.9%  |            | 23.3%  | XXX        |
| EPS                     |        |        |            |        |            |
| Basic                   | 33.15  | 32.12  | 3.2%       | 31.26  | 6.0%       |
| Diluted                 | 33.14  | 32.12  | 3.2%       | 31.26  | 6.0%       |