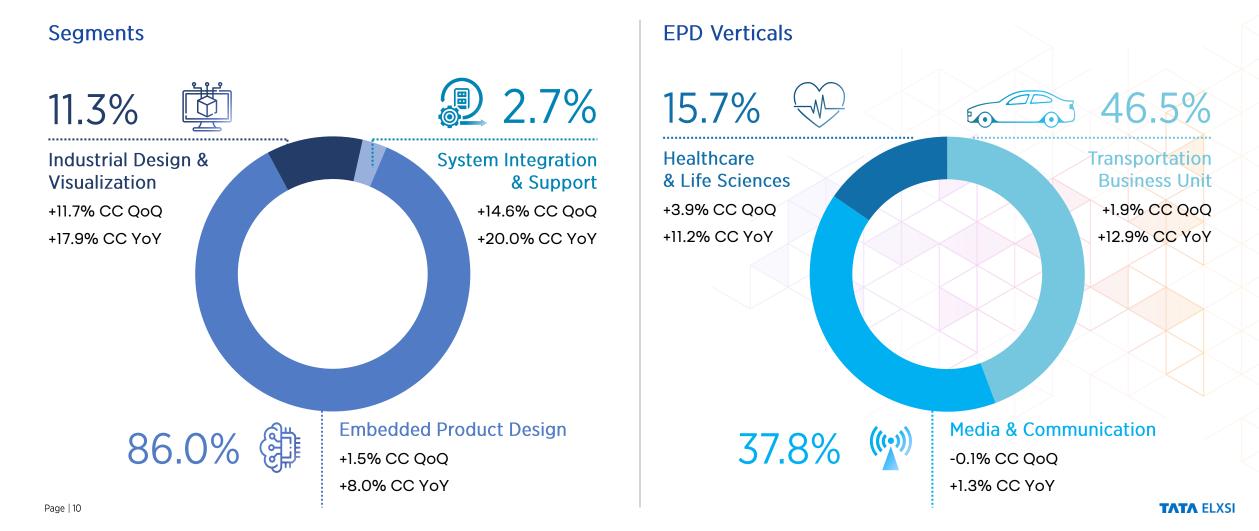

#### Segment Highlights

- Transportation growth at 2.7% QoQ and 15.6% YoY, aided by large deals and sustained traction in Software Defined Vehicles (SDV).
- Healthcare growth at 4.6% QoQ and 13.0% YoY, driven by new product engineering and regulatory services.
- Media and Communications growth at 0.6% QoQ and 3.4% YoY amidst deteriorated industry environment.
- Design Digital leads the way for Industrial Design business growth at 12.8% QoQ, 25% YoY.

#### Tata Elxsi Segment Mix and Performance – Q3 FY24

Tata Elxsi Operating Revenue: +3.0% CC QoQ, +9.4% CC YoY

### EPD Operational Performance – Q3 FY24

Revenue By Onsite/Offshore Mix