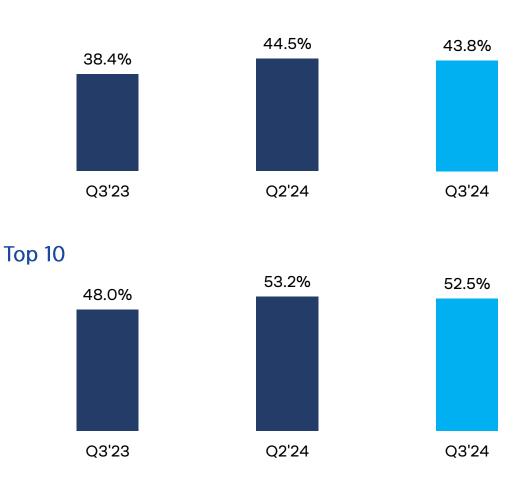

| 30.2%  |            |
| EBIT                    | 26.8%  | 27.1%  |            | 27.6%  |            |
| PBT                     | 28.9%  | 28.9%  |            | 28.7%  |            |
| РАТ                     | 21.7%  | 21.9%  |            | 23.3%  | XXX        |
| EPS                     |        |        |            |        |            |
| Basic                   | 33.15  | 32.12  | 3.2%       | 31.26  | 6.0%       |
| Diluted                 | 33.14  | 32.12  | 3.2%       | 31.26  | 6.0%       |

### Tata Elxsi Financial Performance – Q3 FY24

**Operating Revenue** 

YoY Growth of 11.8%



#### Operating EBITDA & Margin (%)

YoY Growth of 9.4%

Q3'23



Q2'24

PBT & Margin (%)

YoY Growth of 14.2%





Q3'24

#### Revenue by Geography and Client Concentration



Top 5



### **Employee Metrics**



TATA ELXSI

#### Tata Elxsi Segment Mix and Performance – Q3 FY24

Tata Elxsi Operating Revenue: +3.0% CC QoQ, +9.4% CC YoY



### EPD Operational Performance – Q3 FY24

Revenue By Onsite/Offshore Mix



#### Revenue By Contract Type Mix



■ Fixed Price ■ Time & Material



### Gen 3 HMI Design Jointly Developed by Tata Motors and Tata Elxsi Wins the German Design Award

#### Tata Elxsi and Tata Motors jointly won the esteemed German Design Award 2024 for the Tata Motors Gen 3 HMI design.

Key features of the Tata Motors Gen 3 HMI include:

- **User-Centred Design**: Prioritising usability and intuitive interactions for a seamless driving experience.
- **Elevated Driving Experience**: Enhancing convenience and enjoyment with intuitive immersive interfaces and