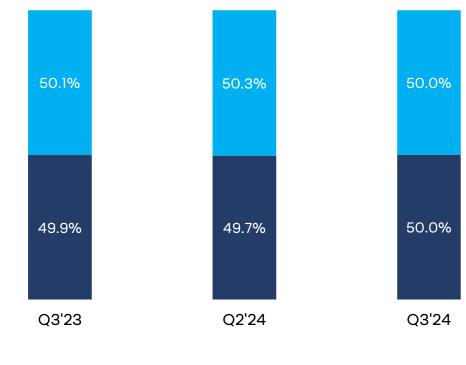

|
| EPS                     |        |        |            |        |            |
| Basic                   | 33.15  | 32.12  | 3.2%       | 31.26  | 6.0%       |
| Diluted                 | 33.14  | 32.12  | 3.2%       | 31.26  | 6.0%       |

### Tata Elxsi Financial Performance – Q3 FY24

**Operating Revenue** 

YoY Growth of 11.8%



#### Operating EBITDA & Margin (%)

YoY Growth of 9.4%

Q3'23



Q2'24

PBT & Margin (%)

YoY Growth of 14.2%





Q3'24

#### Revenue by Geography and Client Concentration



Top 5



### **Employee Metrics**



TATA ELXSI

#### Tata Elxsi Segment Mix and Performance – Q3 FY24

Tata Elxsi Operating Revenue: +3.0% CC QoQ, +9.4% CC YoY



### EPD Operational Performance – Q3 FY24

Revenue By Onsite/Offshore Mix



#### Revenue By Contract Type Mix



■ Fixed Price ■ Time & Material



### Gen 3 HMI Design Jointly Developed by Tata Motors and Tata Elxsi Wins the German Design Award

#### Tata Elxsi and Tata Motors jointly won the esteemed German Design Award 2024 for the Tata Motors Gen 3 HMI design.

Key features of the Tata Motors Gen 3 HMI include:

- **User-Centred Design**: Prioritising usability and intuitive interactions for a seamless driving experience.
- **Elevated Driving Experience**: Enhancing convenience and enjoyment with intuitive immersive interfaces and seamless controls, and developing innovative engineering designs, including Advanced Driver Assistance Systems (ADAS).
- Thematic Experience: Personalised driving interfaces catering to individual drivers' preferences.
- **Driver's Focus**: Ensuring driver concentrati