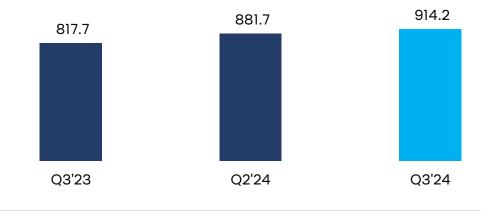

#### Revenue

- Revenues from operations at Rs. 914.2 Cr, + 3.7% QoQ, + 11.8% YoY
- Operating revenue growth +3.0% QoQ and +9.4% YoY on constant currency basis

# Tata Elxsi Financial Summary – Q3 FY24

| Metrics                 | Q3FY24 | Q2FY24 | QoQ Growth | Q3FY23 | YoY Growth |
|-------------------------|--------|--------|------------|--------|------------|
| Revenue (INR CR)        |        | _      |            |        |            |
| Revenue from Operations | 914.2  | 881.7  | 3.7%       | 817.7  | 11.8%      |
| Other Income            | 34.9   | 31.1   | 12.2%      | 19.1   | 82.5%      |
| Total Income            | 949.2  | 912.8  | 4.0%       | 836.9  | 13.4%      |
| Margins (INR CR)        |        |        |            |        |            |
| EBITDA                  | 270.1  | 263.6  | 2.5%       | 246.9  | 9.4%       |
| EBIT                    | 244.7  | 238.5  | 2.6%       | 225.4  | 8.5%       |
| РВТ                     | 274.1  | 263.9  | 3.9%       | 240.1  | 14.2%      |
| PAT                     | 206.4  | 200.0  | 3.2%       | 194.7  | 6.0%       |
| Margin (%)              |        |        |            |        |            |
| EBITDA                  | 29.5%  | 29.9%  |            | 30.2%  |            |
| EBIT                    | 26.8%  | 27.1%  |            | 27.6%  |            |
| PBT                     | 28.9%  | 28.9%  |            | 28.7%  |            |
| РАТ                     | 21.7%  | 21.9%  |            | 23.3%  | XXX        |
| EPS                     |        |        |            |        |            |
| Basic                   | 33.15  | 32.12  | 3.2%       | 31.26  | 6.0%       |
| Diluted                 | 33.14  | 32.12  | 3.2%       | 31.26  | 6.0%       |