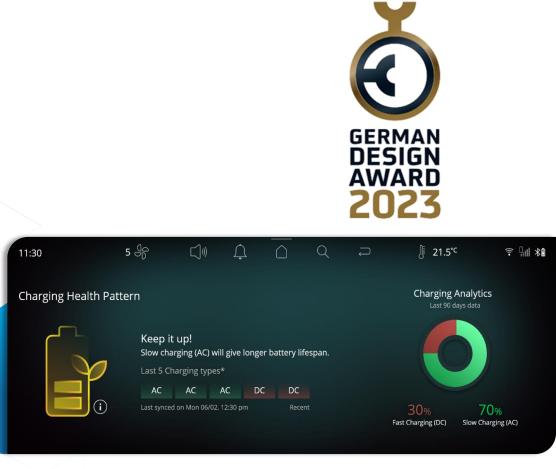

### Gen 3 HMI Design Jointly Developed by Tata Motors and Tata Elxsi Wins the German Design Award

#### Tata Elxsi and Tata Motors jointly won the esteemed German Design Award 2024 for the Tata Motors Gen 3 HMI design.

Key features of the Tata Motors Gen 3 HMI include:

- **User-Centred Design**: Prioritising usability and intuitive interactions for a seamless driving experience.
- **Elevated Driving Experience**: Enhancing convenience and enjoyment with intuitive immersive interfaces and seamless controls, and developing innovative engineering designs, including Advanced Driver Assistance Systems (ADAS).
- Thematic Experience: Personalised driving interfaces catering to individual drivers' preferences.
- **Driver's Focus**: Ensuring driver concentration and safety with user-friendly controls and reduced distractions.

The Gen 3 HMI has been introduced in the new range of SUVs including the latest generation of Harrier, Safari, and Nexon.