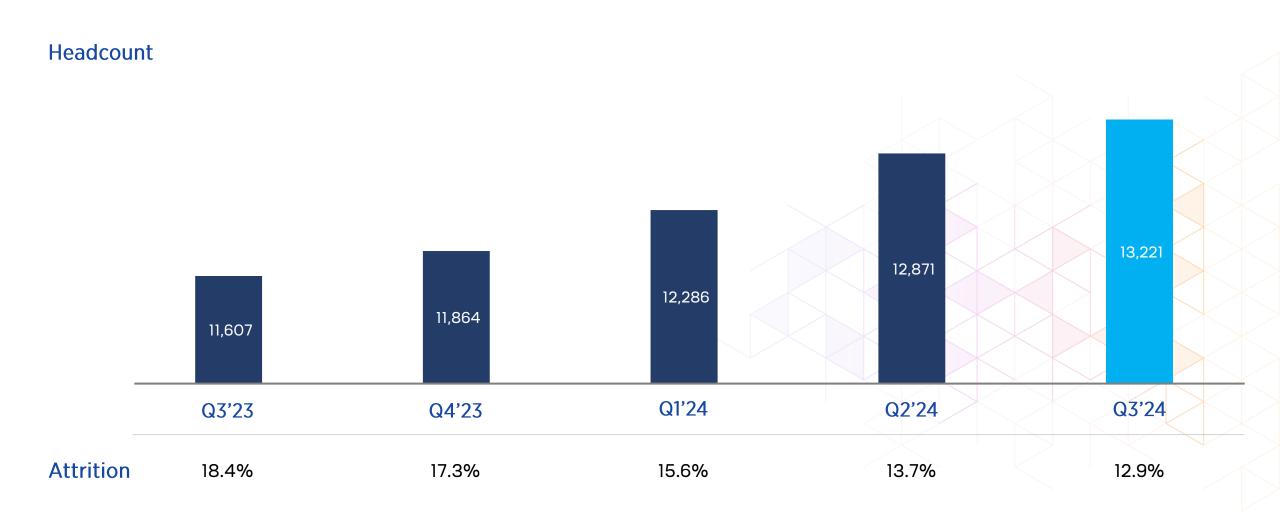

While we have continued to invest strongly in talent addition with over 350 Elxsians in this quarter and a net of 1,357 Elxsians over the past nine months, we have done well to maintain our EBITDA well over the 29% band. This underlines our strong focus on delivery and operational excellence, and our confidence in the future and long-term demand for our differentiated offerings.

#### People

Net add of 350 Elxsians in the quarter

Financial Highlights Q3'24

### **Employee Metrics**

TATA ELXSI