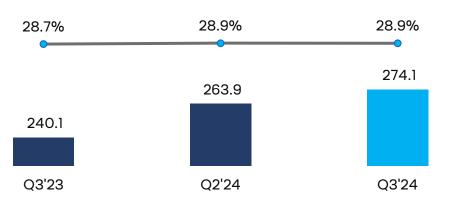

#### Profit

- Operating Margin at 29.5%; Net Margin (PBT) at 28.9%
- Profit Before Tax (PBT) at Rs. 274.1 Cr, +14.2% YoY
- Profit After Tax (PAT) at Rs. 206.4 Cr, +6.0% YoY

# Tata Elxsi Financial Summary – Q3 FY24

| Metrics                 | Q3FY24 | Q2FY24 | QoQ Growth | Q3FY23 | YoY Growth |
|-------------------------|--------|--------|------------|--------|------------|
| Revenue (INR CR)        |        | _      |            |        |            |
| Revenue from Operations | 914.2  | 881.7  | 3.7%       | 817.7  | 11.8%      |
| Other Income            | 34.9   | 31.1   | 12.2%      | 19.1   | 82.5%      |
| Total Income            | 949.2  | 912.8  | 4.0%       | 836.9  | 13.4%      |
| Margins (INR CR)        |        |        |            |        |            |
| EBITDA                  | 270.1  | 263.6  | 2.5%       | 246.9  | 9.4%       |
| EBIT                    | 244.7  | 238.5  | 2.6%       | 225.4  | 8.5%       |
| РВТ                     | 274.1  | 263.9  | 3.9%       | 240.1  | 14.2%      |
| PAT                     | 206.4  | 200.0  | 3.2%       | 194.7  | 6.0%       |
| Margin (%)              |        |        |            |        |            |
| EBITDA                  | 29.5%  | 29.9%  |            | 30.2%  |            |
| EBIT                    | 26.8%  | 27.1%  |            | 27.6%  |            |
| PBT                     | 28.9%  | 28.9%  |            | 28.7%  |            |
| РАТ                     | 21.7%  | 21.9%  |            | 23.3%  | XXX        |
| EPS                     |        |        |            |        |            |
| Basic                   | 33.15  | 32.12  | 3.2%       | 31.26  | 6.0%       |
| Diluted                 | 33.14  | 32.12  | 3.2%       | 31.26  | 6.0%       |

#### Operating EBITDA & Margin (%)

YoY Growth of 9.4%

Q3'23

Q2'24

PBT & Margin (%)

YoY Growth of 14.2%

Q3'24