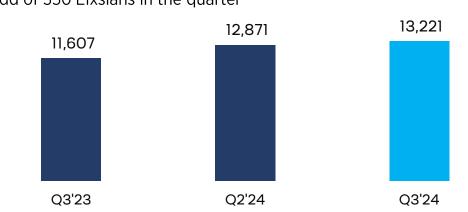

# Highlights – Q3 FY24

**Operating Revenue** 

QoQ Growth of 3.7% and YoY Growth of 11.8%

#### Revenue

- Revenues from operations at Rs. 914.2 Cr, + 3.7% QoQ, + 11.8% YoY
- Operating revenue growth +3.0% QoQ and +9.4% YoY on constant currency basis

# Tata Elxsi Financial Summary – Q3 FY24

| Metrics                 | Q3FY24 | Q2FY24 | QoQ Growth | Q3FY23 | YoY Growth |
|-------------------------|--------|--------|------------|--------|------------|
| Revenue (INR CR)        |        | _      |            |        |            |
| Revenue from Operations | 914.2  | 881.7  | 3.7%       | 817.7  | 11.8%      |
| Other Income            | 34.9   | 31.1   | 12.2%      | 19.1   | 82.5%      |
| Total Income            | 949.2  | 912.8  | 4.0%       | 836.9  | 13.4%      |
| Margins (INR CR)        |        |        |            |        |            |
| EBITDA                  | 270.1  | 263.6  | 2.5%       | 246.9  | 9.4%       |
| EBIT                    | 244.7  | 238.5  | 2.6%       | 225.4  | 8.5%       |
| РВТ                     | 274.1  | 263.9  | 3.9%       | 240.1  | 14.2%      |
| PAT                     | 206.4  | 200.0  | 3.2%       | 194.7  | 6.0%       |
| Margin (%)              |        |        |            |        |            |
| EBITDA                  | 29.5%  | 29.9%  |            | 30.2%  |            |
| EBIT                    | 26.8%  | 27.1%  |            | 27.6%  |            |
| PBT                     | 28.9%  | 28.9%  |            | 28.7%  |            |
| РАТ                     | 21.7%  | 21.9%  |            | 23.3%  | XXX        |
| EPS                     |        |        |            |        |            |
| Basic                   | 33.15  | 32.12  | 3.2%       | 31.26  | 6.0%       |
| Diluted                 | 33.14  | 32.12  | 3.2%       | 31.26  | 6.0%       |