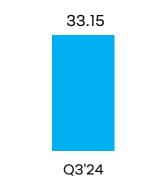

#### EPS

QoQ Growth of 3.2% and YoY Growth of 6.0%

# Tata Elxsi Financial Summary – Q3 FY24

| Metrics                 | Q3FY24 | Q2FY24 | QoQ Growth | Q3FY23 | YoY Growth |
|-------------------------|--------|--------|------------|--------|------------|
| Revenue (INR CR)        |        | _      |            |        |            |
| Revenue from Operations | 914.2  | 881.7  | 3.7%       | 817.7  | 11.8%      |
| Other Income            | 34.9   | 31.1   | 12.2%      | 19.1   | 82.5%      |
| Total Income            | 949.2  | 912.8  | 4.0%       | 836.9  | 13.4%      |
| Margins (INR CR)        |        |        |            |        |            |
| EBITDA                  | 270.1  | 263.6  | 2.5%       | 246.9  | 9.4%       |
| EBIT                    | 244.7  | 238.5  | 2.6%       | 225.4  | 8.5%       |
| РВТ                     | 274.1  | 263.9  | 3.9%       | 240.1  | 14.2%      |
| PAT                     | 206.4  | 200.0  | 3.2%       | 194.7  | 6.0%       |
| Margin (%)              |        |        |            |        |            |
| EBITDA                  | 29.5%  | 29.9%  |            | 30.2%  |            |
| EBIT                    | 26.8%  | 27.1%  |            | 27.6%  |            |
| PBT                     | 28.9%  | 28.9%  |            | 28.7%  |            |
| РАТ                     | 21.7%  | 21.9%  |            | 23.3%  | XXX        |
| EPS                     |        |        |            |        |            |
| Basic                   | 33.15  | 32.12  | 3.2%       | 31.26  | 6.0%       |
| Diluted                 | 33.14  | 32.12  | 3.2%       | 31.26  | 6.0%       |