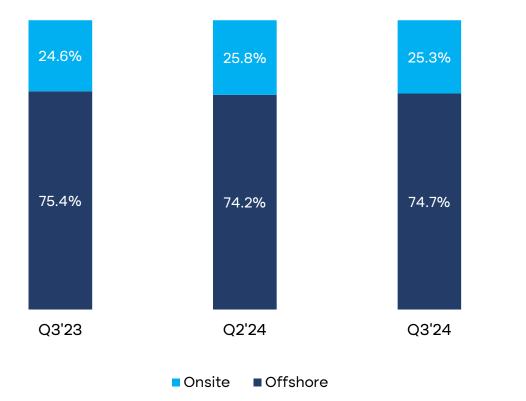

| 21.9%  |            | 23.3%  | XXX        |
| EPS                     |        |        |            |        |            |
| Basic                   | 33.15  | 32.12  | 3.2%       | 31.26  | 6.0%       |
| Diluted                 | 33.14  | 32.12  | 3.2%       | 31.26  | 6.0%       |

### Tata Elxsi Financial Performance – Q3 FY24

**Operating Revenue** 

YoY Growth of 11.8%



#### Operating EBITDA & Margin (%)

YoY Growth of 9.4%

Q3'23



Q2'24

PBT & Margin (%)

YoY Growth of 14.2%





Q3'24

#### Revenue by Geography and Client Concentration



Top 5



### **Employee Metrics**



TATA ELXSI

#### Tata Elxsi Segment Mix and Performance – Q3 FY24

Tata Elxsi Operating Revenue: +3.0% CC QoQ, +9.4% CC YoY



### EPD Operational Performance – Q3 FY24

Revenue By Onsite/Offshore Mix



#### Revenue By Contract Type Mix



■ Fixed Price ■ Time & Material



### Gen 3 HMI Design Jointly Developed by Tata Motors and Tata Elxsi Wins the German Design Award

#### Tata Elxsi and Tata Motors jointly won the esteemed German Design Award 2024 for the Tata Motors Gen 3 HMI design.

Key features of the Tata Motors Gen 3 HMI include:

- **User-Centred Design**: Prioritising usability and intuitive interactions for a seamless driving experience.
- **Elevated Driving Experience**: Enhancing convenience and enjoyment with intuitive immersive interfaces and seamless controls, and developing innovative engineering designs, including Advanced Driver Assistance Systems (ADAS).
- Thematic Experience: Personalised driving interfaces catering to individual drivers' preferences.
- **Driver's