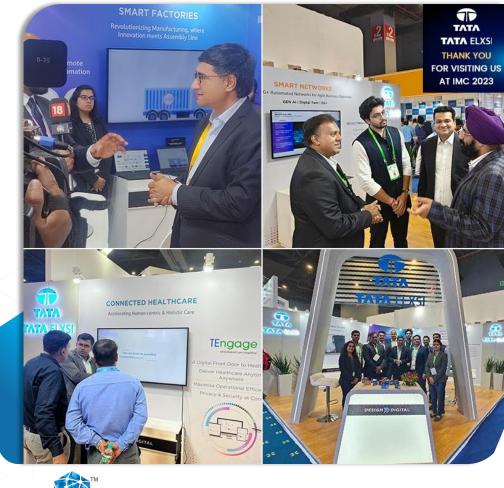

### Tata Elxsi at India Mobile Congress 2023

India Mobile Congress (IMC) is Asia's most significant technology event and the premier networking opportunity in India's tech sphere.

IMC 2023 brings together innovators, industry giants, and tech enthusiasts to shape the future of technology.

With an immersive showcase of innovative solutions, Tata Elxsi shared fresh insights into AI-enabled Smart Networks and Smart Applications.

Page | 20