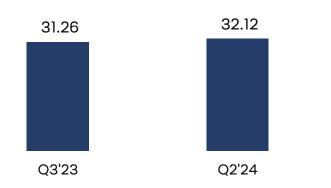

#### EPS

QoQ Growth of 3.2% and YoY Growth of 6.0%

# Tata Elxsi Financial Summary – Q3 FY24

| Metrics                 | Q3FY24 | Q2FY24 | QoQ Growth | Q3FY23 | YoY Growth |
|-------------------------|--------|--------|------------|--------|------------|
| Revenue (INR CR)        |        | _      |            |        |            |
| Revenue from Operations | 914.2  | 881.7  | 3.7%       | 817.7  | 11.8%      |
| Other Income            | 34.9   | 31.1   | 12.2%      | 19.1   | 82.5%      |
| Total Income            | 949.2  | 912.8  | 4.0%       | 836.9  | 13.4%      |
| Margins (INR CR)        |        |        |            |        |            |
| EBITDA                  | 270.1  | 263.6  | 2.5%       | 246.9  | 9.4%       |
| EBIT                    | 244.7  | 238.5  | 2.6%       | 225.4  | 8.5%       |
| РВТ                     | 274.1  | 263.9  | 3.9%       | 240.1  | 14.2%      |
| PAT                     | 206.4  | 200.0  | 3.2%       | 194.7  | 6.0%       |
| Margin (%)              |        |        |            |        |            |
| EBITDA                  | 29.5%  | 29.9%  |            | 30.2%  |            |
| EBIT                    | 26.8%  | 27.1%  |            | 27.6%  |            |
| PBT                     | 28.9%  | 28.9%  |            | 28.7%  |            |
| РАТ                     | 21.7%  | 21.9%  |            | 23.3%  | XXX        |
| EPS                     |        |        |            |        |            |
| Basic                   | 33.15  | 32.12  | 3.2%       | 31.26  | 6.0%       |
| Diluted                 | 33.14  | 32.12  | 3.2%       | 31.26  | 6.0%       |