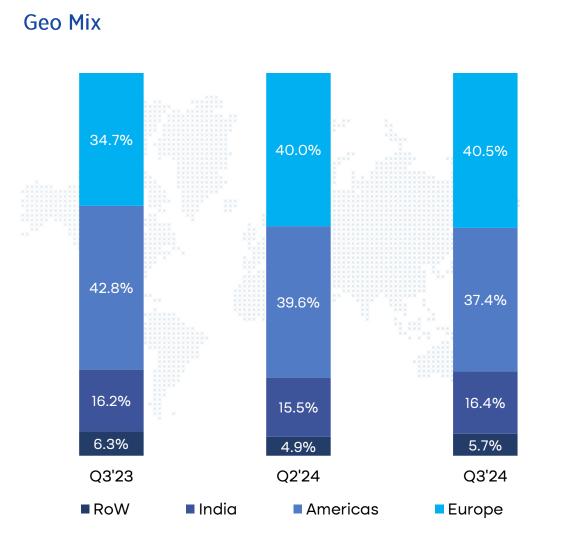

29.9%  |            | 30.2%  |            |
| EBIT                    | 26.8%  | 27.1%  |            | 27.6%  |            |
| PBT                     | 28.9%  | 28.9%  |            | 28.7%  |            |
| РАТ                     | 21.7%  | 21.9%  |            | 23.3%  | XXX        |
| EPS                     |        |        |            |        |            |
| Basic                   | 33.15  | 32.12  | 3.2%       | 31.26  | 6.0%       |
| Diluted                 | 33.14  | 32.12  | 3.2%       | 31.26  | 6.0%       |

### Tata Elxsi Financial Performance – Q3 FY24

**Operating Revenue** 

YoY Growth of 11.8%



#### Operating EBITDA & Margin (%)

YoY Growth of 9.4%

Q3'23



Q2'24

PBT & Margin (%)

YoY Growth of 14.2%





Q3'24

#### Revenue by Geography and Client Concentration



Top 5



### **Employee Metrics**



TATA ELXSI

#### Tata Elxsi Segment Mix and Performance – Q3 FY24

Tata Elxsi Operating Revenue: +3.0% CC QoQ, +9.4% CC YoY



### EPD Operational Performance – Q3 FY24

Revenue By Onsite/Offshore Mix



#### Revenue By Contract Type Mix



■ Fixed Price ■ Time & Material



### Gen 3 HMI Design Jointly Developed by Tata Motors and Tata Elxsi Wins the German Design Award

#### Tata Elxsi and Tata Motors jointly won the esteemed German Design Award 2024 for the Tata Motors Gen 3 HMI design.

Key features of the Tata Motors Gen 3 HMI include:

- **User-Centred Design**: Prioritising usability and intuitive interactions for a seamless driving experience.
- **Elevated Driving Experience**: Enhancing convenience and enjoyment with intuitive immersive inter