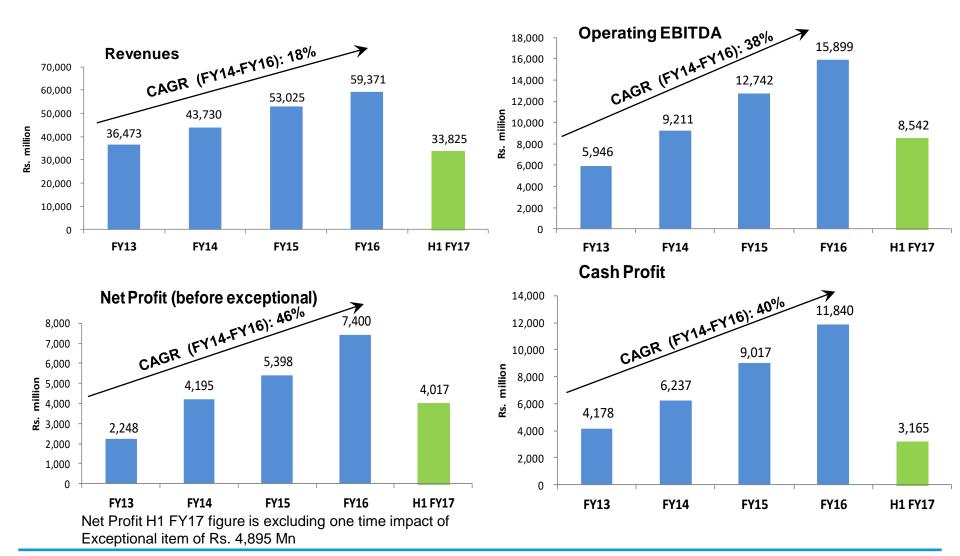

#### **KEY FINANCIAL TRENDS**

## FINANCIAL PERFORMANCE – H1 FY17

(Rs. Million)

| (Control of the Control of the Contr |                                                                                                                          |                                                                                                                                              |  |
|--------------------------------------------------------------------------------------------------------------------------------------------------------------------------------------------------------------------------------------------------------------------------------------------------------------------------------------------------------------------------------------------------------------------------------------------------------------------------------------------------------------------------------------------------------------------------------------------------------------------------------------------------------------------------------------------------------------------------------------------------------------------------------------------------------------------------------------------------------------------------------------------------------------------------------------------------------------------------------------------------------------------------------------------------------------------------------------------------------------------------------------------------------------------------------------------------------------------------------------------------------------------------------------------------------------------------------------------------------------------------------------------------------------------------------------------------------------------------------------------------------------------------------------------------------------------------------------------------------------------------------------------------------------------------------------------------------------------------------------------------------------------------------------------------------------------------------------------------------------------------------------------------------------------------------------------------------------------------------------------------------------------------------------------------------------------------------------------------------------------------------|--------------------------------------------------------------------------------------------------------------------------|----------------------------------------------------------------------------------------------------------------------------------------------|--|
| H1FY17                                                                                                                                                                                                                                                                                                                                                                                                                                                                                                                                                                                                                                                                                                                                                                                                                                                                                                                                                                                                                                                                                                                                                                                                                                                                                                                                                                                                                                                                                                                                                                                                                                                                                                                                                                                                                                                                                                                                                                                                                                                                                                                         | H1FY16                                                                                                                   | Change YoY                                                                                                                                   |  |
| 33,825                                                                                                                                                                                                                                                                                                                                                                                                                                                                                                                                                                                                                                                                                                                                                                                                                                                                                                                                                                                                                                                                                                                                                                                                                                                                                                                                                                                                                                                                                                                                                                                                                                                                                                                                                                                                                                                                                                                                                                                                                                                                                                                         | 28,625                                                                                                                   | 18.2%                                                                                                                                        |  |
| 8,542                                                                                                                                                                                                                                                                                                                                                                                                                                                                                                                                                                                                                                                                                                                                                                                                                                                                                                                                                                                                                                                                                                                                                                                                                                                                                                                                                                                                                                                                                                                                                                                                                                                                                                                                                                                                                                                                                                                                                                                                                                                                                                                          | 7,503                                                                                                                    | 13.8%                                                                                                                                        |  |
| 25.3%                                                                                                                                                                                                                                                                                                                                                                                                                                                                                                                                                                                                                                                                                                                                                                                                                                                                                                                                                                                                                                                                                                                                                                                                                                                                                                                                                                                                                                                                                                                                                                                                                                                                                                                                                                                                                                                                                                                                                                                                                                                                                                                          | 26.2%                                                                                                                    | -96 bps                                                                                                                                      |  |
| 8,982                                                                                                                                                                                                                                                                                                                                                                                                                                                                                                                                                                                                                                                                                                                                                                                                                                                                                                                                                                                                                                                                                                                                                                                                                                                                                                                                                                                                                                                                                                                                                                                                                                                                                                                                                                                                                                                                                                                                                                                                                                                                                                                          | 7,995                                                                                                                    | 12.4%                                                                                                                                        |  |
| 26.6%                                                                                                                                                                                                                                                                                                                                                                                                                                                                                                                                                                                                                                                                                                                                                                                                                                                                                                                                                                                                                                                                                                                                                                                                                                                                                                                                                                                                                                                                                                                                                                                                                                                                                                                                                                                                                                                                                                                                                                                                                                                                                                                          | 27.9%                                                                                                                    | -137 bps                                                                                                                                     |  |
| 673                                                                                                                                                                                                                                                                                                                                                                                                                                                                                                                                                                                                                                                                                                                                                                                                                                                                                                                                                                                                                                                                                                                                                                                                                                                                                                                                                                                                                                                                                                                                                                                                                                                                                                                                                                                                                                                                                                                                                                                                                                                                                                                            | 1,108                                                                                                                    | -39.3%                                                                                                                                       |  |
| 2,385                                                                                                                                                                                                                                                                                                                                                                                                                                                                                                                                                                                                                                                                                                                                                                                                                                                                                                                                                                                                                                                                                                                                                                                                                                                                                                                                                                                                                                                                                                                                                                                                                                                                                                                                                                                                                                                                                                                                                                                                                                                                                                                          | 1,693                                                                                                                    | 40.8%                                                                                                                                        |  |
| 5,925                                                                                                                                                                                                                                                                                                                                                                                                                                                                                                                                                                                                                                                                                                                                                                                                                                                                                                                                                                                                                                                                                                                                                                                                                                                                                                                                                                                                                                                                                                                                                                                                                                                                                                                                                                                                                                                                                                                                                                                                                                                                                                                          | 5,194                                                                                                                    | 14.1%                                                                                                                                        |  |
| 4,017                                                                                                                                                                                                                                                                                                                                                                                                                                                                                                                                                                                                                                                                                                                                                                                                                                                                                                                                                                                                                                                                                                                                                                                                                                                                                                                                                                                                                                                                                                                                                                                                                                                                                                                                                                                                                                                                                                                                                                                                                                                                                                                          | 3,624                                                                                                                    | 10.9%                                                                                                                                        |  |
| 4.00                                                                                                                                                                                                                                                                                                                                                                                                                                                                                                                                                                                                                                                                                                                                                                                                                                                                                                                                                                                                                                                                                                                                                                                                                                                                                                                                                                                                                                                                                                                                                                                                                                                                                                                                                                                                                                                                                                                                                                                                                                                                                                                           | 3.61                                                                                                                     | 10.9%                                                                                                                                        |  |
| (4,895)                                                                                                                                                                                                                                                                                                                                                                                                                                                                                                                                                                                                                                                                                                                                                                                                                                                                                                                                                                                                                                                                                                                                                                                                                                                                                                                                                                                                                                                                                                                                                                                                                                                                                                                                                                                                                                                                                                                                                                                                                                                                                                                        |                                                                                                                          |                                                                                                                                              |  |
| 1,030                                                                                                                                                                                                                                                                                                                                                                                                                                                                                                                                                                                                                                                                                                                                                                                                                                                                                                                                                                                                                                                                                                                                                                                                                                                                                                                                                                                                                                                                                                                                                                                                                                                                                                                                                                                                                                                                                                                                                                                                                                                                                                                          | 5,194                                                                                                                    |                                                                                                                                              |  |
| 543                                                                                                                                                                                                                                                                                                                                                                                                                                                                                                                                                                                                                                                                                                                                                                                                                                                                                                                                                                                                                                                                                                                                                                                                                                                                                                                                                                                                                                                                                                                                                                                                                                                                                                                                                                                                                                                                                                                                                                                                                                                                                                                            | 3,624                                                                                                                    |                                                                                                                                              |  |
| 3,165                                                                                                                                                                                                                                                                                                                                                                                                                                                                                                                                                                                                                                                                                                                                                                                                                                                                                                                                                                                                                                                                                                                                                                                                                                                                                                                                                                                                                                                                                                                                                                                                                                                                                                                                                                                                                                                                                                                                                                                                                                                                                                                          | 5,042                                                                                                                    |                                                                                                                                              |  |
| 0.54                                                                                                                                                                                                                                                                                                                                                                                                                                                                                                                                                                                                                                                                                                                                                                                                                                                                                                                                                                                                                                                                                                                                                                                                                                                                                                                                                                                                                                                                                                                                                                                                                                                                                                                                                                                                                                                                                                                                                                                                                                                                                                                           | 3.61                                                                                                                     |                                                                                                                                              |  |
|                                                                                                                                                                                                                                                                                                                                                                                                                                                                                                                                                                                                                                                                                                                                                                                                                                                                                                                                                                                                                                                                                                                                                                                                                                                                                                                                                                                                                                                                                                                                                                                                                                                                                                                                                                                                                                                                                                                                                                                                                                                                                                                                | 33,825<br>8,542<br>25.3%<br>8,982<br>26.6%<br>673<br>2,385<br>5,925<br>4,017<br>4.00<br>(4,895)<br>1,030<br>543<br>3,165 | 33,82528,6258,5427,50325.3%26.2%8,9827,99526.6%27.9%6731,1082,3851,6935,9255,1944,0173,6244.003.61(4,895)(4,895)1,0305,1945433,6243,1655,042 |  |

#### Revenue Growth at 18%

Note: Prior-period figures have been restated according to Ind-AS accounting standards

<sup>\*</sup> PBDT - Current Tax #Adjusted for stock split

## **PROFITABILITY TREND**

(Rs. Million)

| Particulars                                  | FY15   | FY16   | H1 FY17 |
|----------------------------------------------|--------|--------|---------|
| Revenue                                      | 53,025 | 59,371 | 33,825  |
| Revenue growth %                             | 21.3%  | 12.0%  | 18.2%   |
| Operating EBITDA                             | 12,742 | 15,899 | 8,542   |
| Op EBITDA Margin                             | 24.0%  | 26.8%  | 25.3%   |
| EBITDA                                       | 13,691 | 16,849 | 8,982   |
| EBITDA Margin                                | 25.8%  | 28.4%  | 26.6%   |
| Depreciation                                 | 3,329  | 3,718  | 2,385   |
| Finance cost                                 | 2,829  | 2,368  | 673     |
| PBT before exceptional                       | 7,533  | 10,763 | 5,925   |
| PAT after min. & assoc. (before exceptional) | 5,398  | 7,400  | 4,017   |
| EPS (Rs.)# (before exceptional)              | 5.4    | 7.4    | 4.0     |
| Exceptional items                            |        |        | (4,895) |
| PBT (after exceptional)                      | 7,533  | 10,763 | 1,030   |
| PAT after min. & assoc. (after exceptional)  | 5,398  | 7,400  | 543     |
| Cash Profit                                  | 9,017  | 11,840 | 3,165   |
| EPS (Rs.)# (after exceptional)               | 5.4    | 7.4    | 0.5     |

## Consistent double digit growth in revenues

1. Cash Profit = PBDT - Current Tax; 2. Q2FY17 EPS not annualised