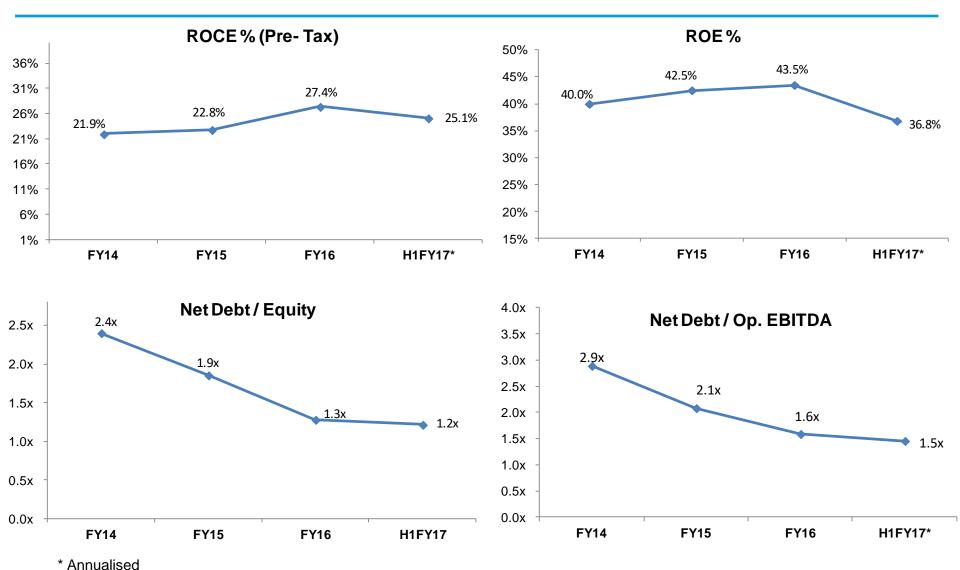

### **KEY RATIO TRENDS**

#### FINANCIAL RATIO TREND

|                    |                       | FY15  | FY16  | H1 FY17* |
|--------------------|-----------------------|-------|-------|----------|
| s<br>S             | Net debt/Op. EBITDA   | 2.08  | 1.59  | 1.46     |
| Solvency           | Net debt/Equity       | 1.85  | 1.28  | 1.22     |
| Sol                | EBIT/Interest         | 3.66  | 5.55  | 9.81     |
|                    | Current Ratio         | 1.10  | 1.15  | 1.23     |
| Operational ratios | Fixed Asset turnover  | 2.04  | 1.77  | 1.91     |
|                    | Total Asset turnover  | 0.93  | 0.97  | 0.95     |
| iona               | Inventory days        | 76    | 69    | 58       |
| rati               | Debtor days           | 31    | 36    | 38       |
| edo                | Payable days          | 48    | 62    | 42       |
| _                  | Cash conversion cycle | 59    | 43    | 54       |
| Return             | ROE                   | 42.5% | 43.5% | 36.8%    |
| Rei                | ROCE (pre-tax)        | 22.8% | 27.4% | 25.1%    |

#### Continuous improvement in Net Debt/Equity and Net Debt/Op. EBITDA

- 1. ROCE = EBIT / Average Capital Employed; ROE = Net Profit / Average Net worth
- 2. Total asset turnover = Sales/ (Fixed assets + Gross current assets)
- 3. H1 FY17 figures are excluding one time impact of Exceptional item of Rs. 4,895 Mn