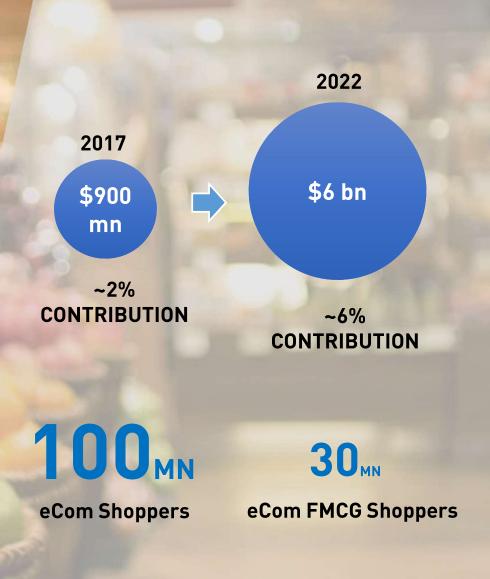

# eCOMMERCE IS EXPLODING IN GROCERY INCL CPG

\*Source: BCG Google Study, Multiple external estimates