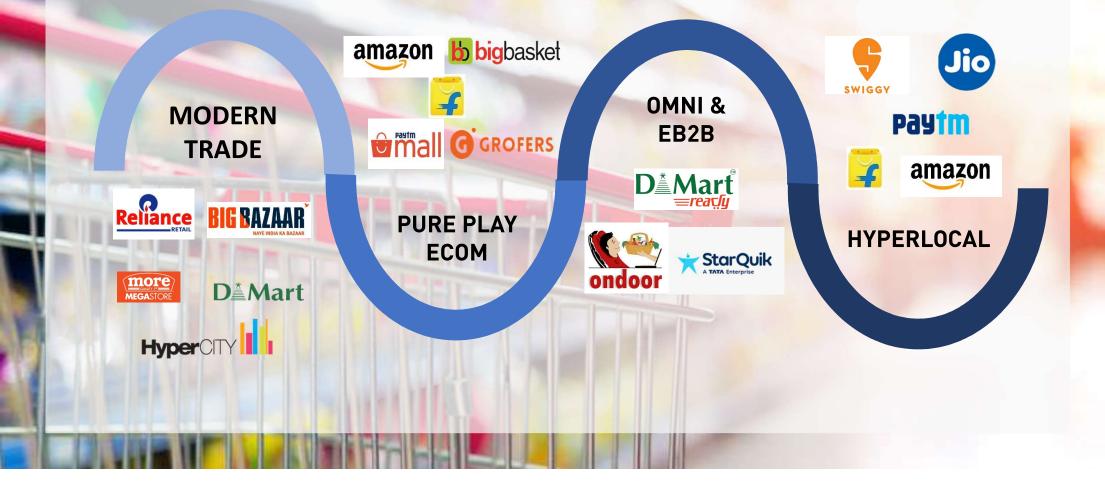

#### CHANGING SHAPE OF COMPETITION

Size of consumer focussed VC investments in India \*

\*Source: External reports

# CHANNEL MANAGEMENT