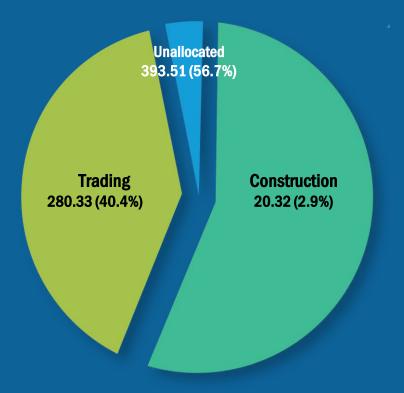

ienced and young graduates from top universities.

We have established ourself as creators of 'Boutique Properties' which are truly one of its kind.



# **COMPANY'S BUSINESS MODELS**







#### **OUTRIGHT MODEL**

This is where Grovy purchases the entire property and constructs the building to sell.

#### **COLLABORATION MODEL**

This is a joint venture where Grovy purchases a portion of the land in exchange for constructing the property.

#### **TURNKEY MODEL**

This is end to end construction by Grovy, where the property owner appoints Grovy to design and build as per the client's needs.



# "OWN A HOME & BE PROUD OF THE HAPPINESS AND SAFETY IT PROVIDES FOR YOUR KIN."

Prakash Chand Jalan
Chairman & Director





## **RESULTS HIGHLIGHTS Q4 FY 2022**

Total Revenue is at 694.16 Lakhs





| Particulars             | FY 2019-20 | FY 2020-21 | FY 2021-22 |
|-------------------------|------------|------------|------------|
| Total Revenue           | 1766.44    | 1455.38    | 2214.02    |
| EBIDTA                  | (129.28)   | 154.9      | 121.08     |
| Profit Before Tax (PBT) | (134.34)   | 145.76     | 112.05     |
| Profit After Tax (PAT)  | (134.34)   | 143.96     | 112.05     |
| PAT Margin (%)          | (7.52%)    | 10.83%     | 5.20%      |
| Networth                | 890.37     | 1059.72    | 1175.59    |
| Consolidated Debt       | 827.02     | 597.05     | 666.99     |
| Gross Debt Equity Ratio | 0.93       | 0.56       | 0.57       |
| Dividend Declared       | -          | 1%         | 1%         |





Total Revenue stood at Rs. 2214.02 Lakhs, reflecting a