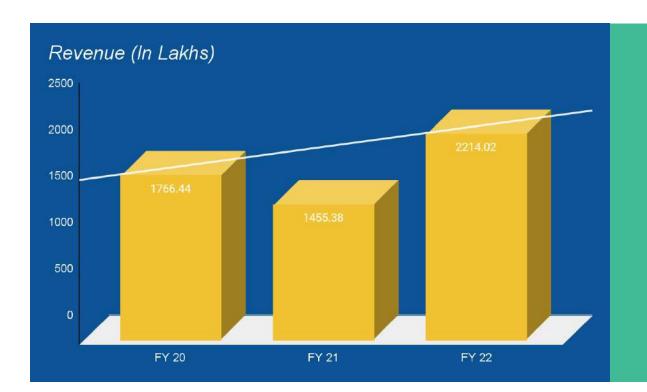

## **RESULTS HIGHLIGHTS Q4 FY 2022**

Total Revenue is at 694.16 Lakhs

| Particulars             | FY 2019-20 | FY 2020-21 | FY 2021-22 |
|-------------------------|------------|------------|------------|
| Total Revenue           | 1766.44    | 1455.38    | 2214.02    |
| EBIDTA                  | (129.28)   | 154.9      | 121.08     |
| Profit Before Tax (PBT) | (134.34)   | 145.76     | 112.05     |
| Profit After Tax (PAT)  | (134.34)   | 143.96     | 112.05     |
| PAT Margin (%)          | (7.52%)    | 10.83%     | 5.20%      |
| Networth                | 890.37     | 1059.72    | 1175.59    |
| Consolidated Debt       | 827.02     | 597.05     | 666.99     |
| Gross Debt Equity Ratio | 0.93       | 0.56       | 0.57       |
| Dividend Declared       | -          | 1%         | 1%         |

Total Revenue stood at Rs. 2214.02 Lakhs, reflecting a Y-O-Y growth of 52.13%