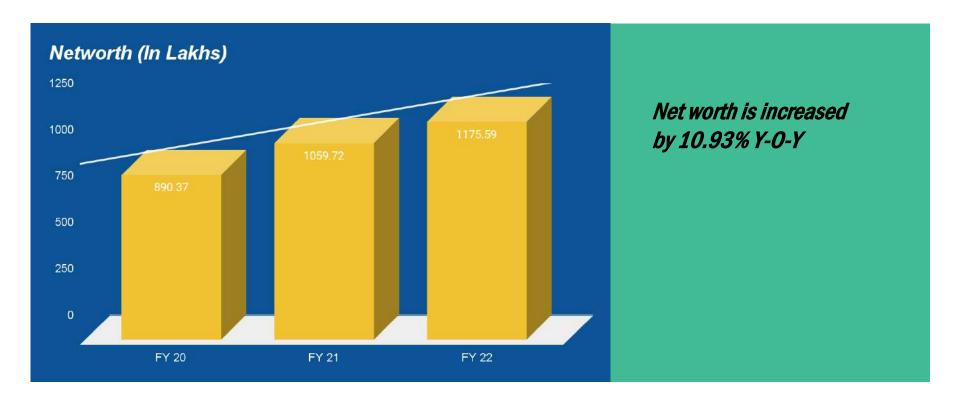

## **RESULTS HIGHLIGHTS Q4 FY 2022**

Total Revenue is at 694.16 Lakhs

| Particulars             | FY 2019-20 | FY 2020-21 | FY 2021-22 |
|-------------------------|------------|------------|------------|
| Total Revenue           | 1766.44    | 1455.38    | 2214.02    |
| EBIDTA                  | (129.28)   | 154.9      | 121.08     |
| Profit Before Tax (PBT) | (134.34)   | 145.76     | 112.05     |
| Profit After Tax (PAT)  | (134.34)   | 143.96     | 112.05     |
| PAT Margin (%)          | (7.52%)    | 10.83%     | 5.20%      |
| Networth                | 890.37     | 1059.72    | 1175.59    |
| Consolidated Debt       | 827.02     | 597.05     | 666.99     |
| Gross Debt Equity Ratio | 0.93       | 0.56       | 0.57       |
| Dividend Declared       | -          | 1%         | 1%         |