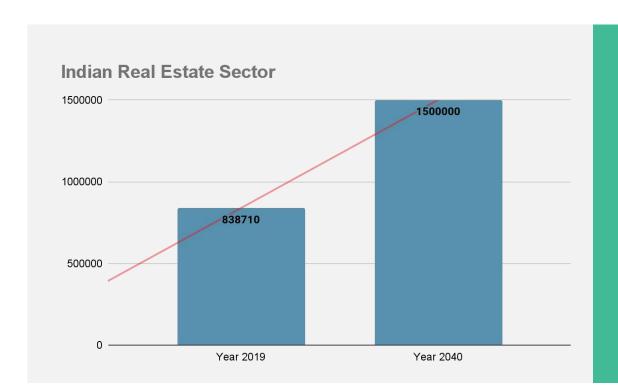

#### **MARKET SCENARIO**

According to ibex.org the Indian Real Estate Market is expected to grow by 700,000 crores by the year 2040.