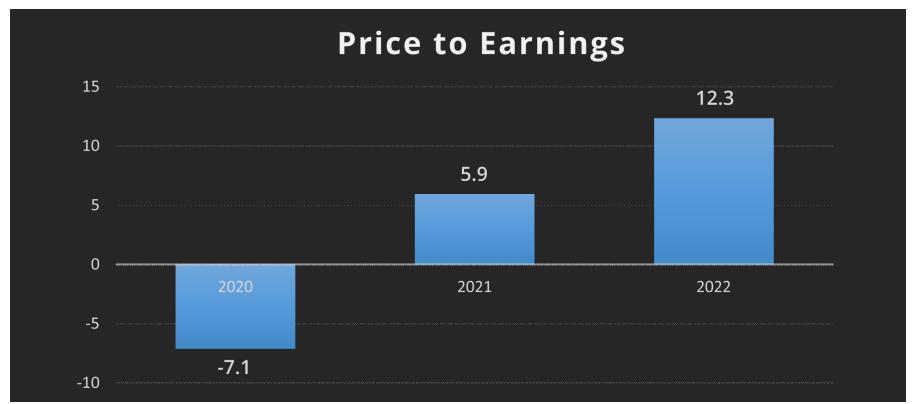

## **RESULTS HIGHLIGHTS Q4 FY 2022**

Total Revenue is at 694.16 Lakhs

| Particulars             | FY 2019-20 | FY 2020-21 | FY 2021-22 |
|-------------------------|------------|------------|------------|
| Total Revenue           | 1766.44    | 1455.38    | 2214.02    |
| EBIDTA                  | (129.28)   | 154.9      | 121.08     |
| Profit Before Tax (PBT) | (134.34)   | 145.76     | 112.05     |
| Profit After Tax (PAT)  | (134.34)   | 143.96     | 112.05     |
| PAT Margin (%)          | (7.52%)    | 10.83%     | 5.20%      |
| Networth                | 890.37     | 1059.72    | 1175.59    |
| Consolidated Debt       | 827.02     | 597.05     | 666.99     |
| Gross Debt Equity Ratio | 0.93       | 0.56       | 0.57       |
| Dividend Declared       | -          | 1%         | 1%         |