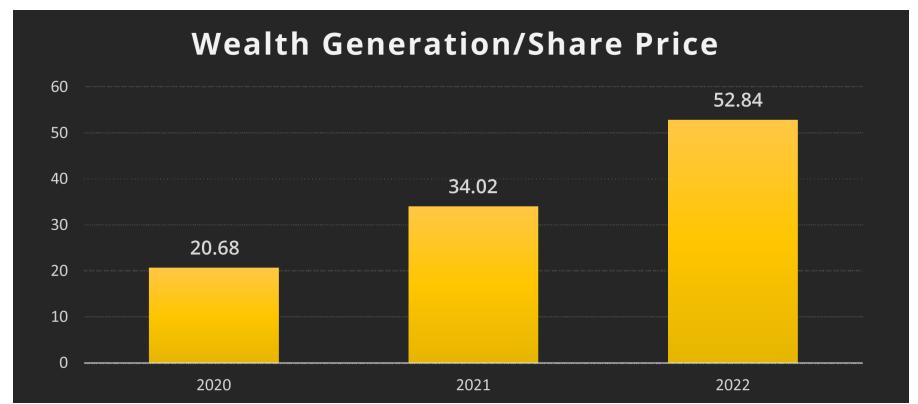

| FY 2020-21 | FY 2021-22 |
|-------------------------|------------|------------|------------|
| Total Revenue           | 1766.44    | 1455.38    | 2214.02    |
| EBIDTA                  | (129.28)   | 154.9      | 121.08     |
| Profit Before Tax (PBT) | (134.34)   | 145.76     | 112.05     |
| Profit After Tax (PAT)  | (134.34)   | 143.96     | 112.05     |
| PAT Margin (%)          | (7.52%)    | 10.83%     | 5.20%      |
| Networth                | 890.37     | 1059.72    | 1175.59    |
| Consolidated Debt       | 827.02     | 597.05     | 666.99     |
| Gross Debt Equity Ratio | 0.93       | 0.56       | 0.57       |
| Dividend Declared       | -          | 1%         | 1%         |





Total Revenue stood at Rs. 2214.02 Lakhs, reflecting a Y-O-Y growth of 52.13%































#### **MARKET SCENARIO**



According to ibex.org the Indian Real Estate Market is expected to grow by 700,000 crores by the year 2040.



# **FACTS about South Delhi Real Estate Market**

- Its is the 9th fastest growing prime residential market in the world.
- □ 15% 20% increase in land value in 2019 2022.
- 50% increase in the units sold since 2018
- Average luxury home prices in South Delhi rising at 4.5% on year on year basis.





### **PROJECT STATUS**

| Project Location | Constructed Area | Project Status      | Project Type        |
|------------------|------------------|---------------------|---------------------|
| South Delhi      | 10,000 sq ft     | Completed           | Residential Project |
| South Delhi      | 15,000 sq ft     | Completed           | Residenti