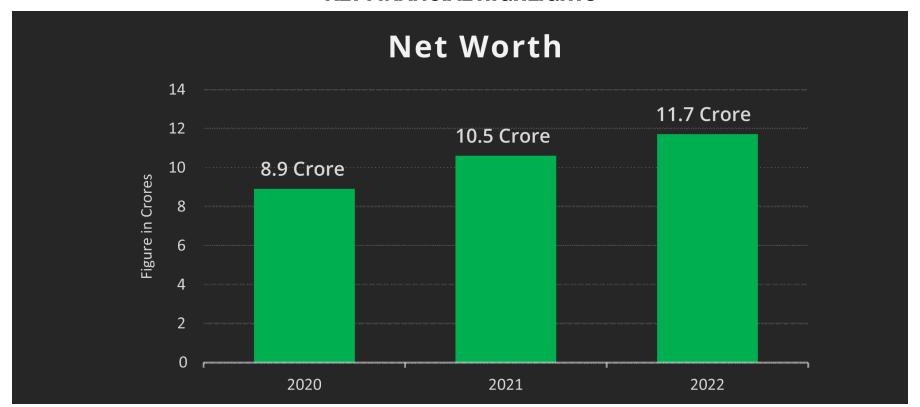

## **RESULTS HIGHLIGHTS Q4 FY 2022**

Total Revenue is at 694.16 Lakhs

| Particulars             | FY 2019-20 | FY 2020-21 | FY 2021-22 |
|-------------------------|------------|------------|------------|
| Total Revenue           | 1766.44    | 1455.38    | 2214.02    |
| EBIDTA                  | (129.28)   | 154.9      | 121.08     |
| Profit Before Tax (PBT) | (134.34)   | 145.76     | 112.05     |
| Profit After Tax (PAT)  | (134.34)   | 143.96     | 112.05     |
| PAT Margin (%)          | (7.52%)    | 10.83%     | 5.20%      |
| Networth                | 890.37     | 1059.72    | 1175.59    |
| Consolidated Debt       | 827.02     | 597.05     | 666.99     |
| Gross Debt Equity Ratio | 0.93       | 0.56       | 0.57       |
| Dividend Declared       | -          | 1%         | 1%         |