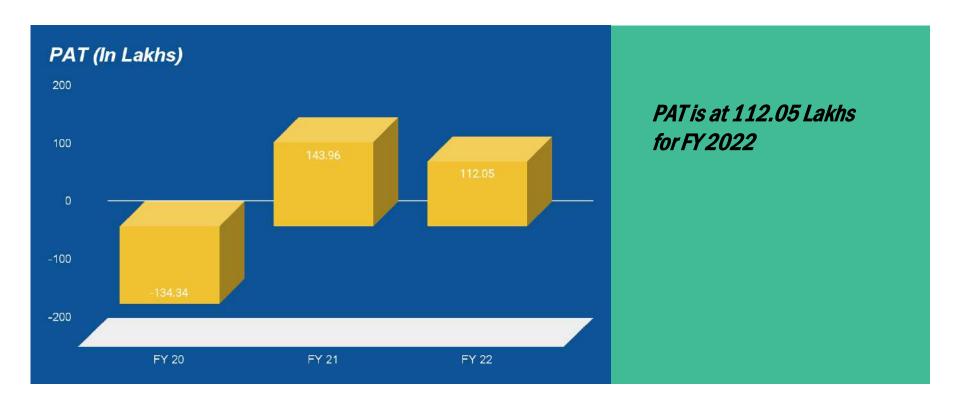

## **RESULTS HIGHLIGHTS Q4 FY 2022**

Total Revenue is at 694.16 Lakhs

| Particulars             | FY 2019-20 | FY 2020-21 | FY 2021-22 |
|-------------------------|------------|------------|------------|
| Total Revenue           | 1766.44    | 1455.38    | 2214.02    |
| EBIDTA                  | (129.28)   | 154.9      | 121.08     |
| Profit Before Tax (PBT) | (134.34)   | 145.76     | 112.05     |
| Profit After Tax (PAT)  | (134.34)   | 143.96     | 112.05     |
| PAT Margin (%)          | (7.52%)    | 10.83%     | 5.20%      |
| Networth                | 890.37     | 1059.72    | 1175.59    |
| Consolidated Debt       | 827.02     | 597.05     | 666.99     |
| Gross Debt Equity Ratio | 0.93       | 0.56       | 0.57       |
| Dividend Declared       | -          | 1%         | 1%         |