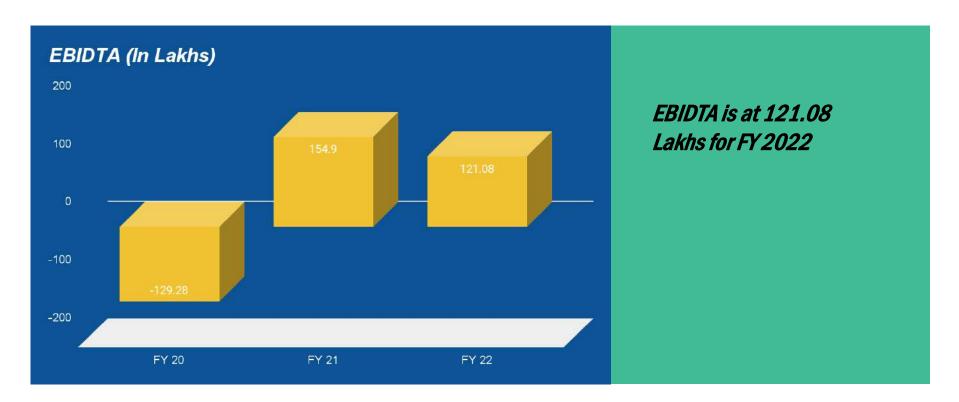

## **RESULTS HIGHLIGHTS Q4 FY 2022**

Total Revenue is at 694.16 Lakhs

| Particulars             | FY 2019-20 | FY 2020-21 | FY 2021-22 |
|-------------------------|------------|------------|------------|
| Total Revenue           | 1766.44    | 1455.38    | 2214.02    |
| EBIDTA                  | (129.28)   | 154.9      | 121.08     |
| Profit Before Tax (PBT) | (134.34)   | 145.76     | 112.05     |
| Profit After Tax (PAT)  | (134.34)   | 143.96     | 112.05     |
| PAT Margin (%)          | (7.52%)    | 10.83%     | 5.20%      |
| Networth                | 890.37     | 1059.72    | 1175.59    |
| Consolidated Debt       | 827.02     | 597.05     | 666.99     |
| Gross Debt Equity Ratio | 0.93       | 0.56       | 0.57       |
| Dividend Declared       | -          | 1%         | 1%         |