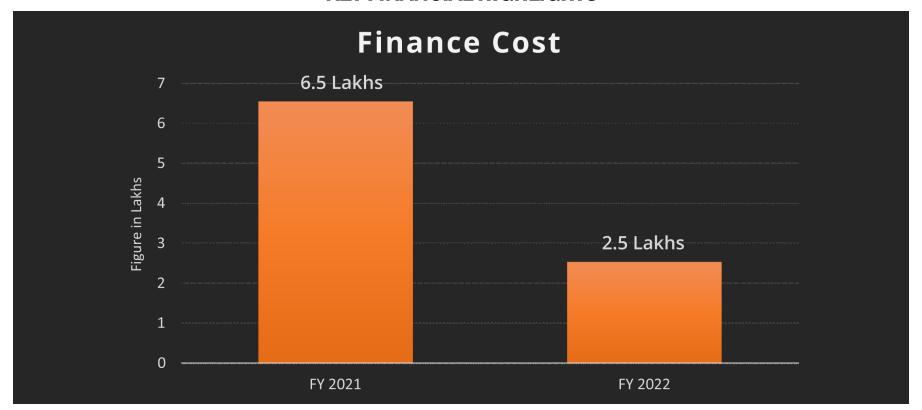

-20 | FY 2020-21 | FY 2021-22 |
|-------------------------|------------|------------|------------|
| Total Revenue           | 1766.44    | 1455.38    | 2214.02    |
| EBIDTA                  | (129.28)   | 154.9      | 121.08     |
| Profit Before Tax (PBT) | (134.34)   | 145.76     | 112.05     |
| Profit After Tax (PAT)  | (134.34)   | 143.96     | 112.05     |
| PAT Margin (%)          | (7.52%)    | 10.83%     | 5.20%      |
| Networth                | 890.37     | 1059.72    | 1175.59    |
| Consolidated Debt       | 827.02     | 597.05     | 666.99     |
| Gross Debt Equity Ratio | 0.93       | 0.56       | 0.57       |
| Dividend Declared       | -          | 1%         | 1%         |





Total Revenue stood at Rs. 2214.02 Lakhs, reflecting a Y-O-Y growth of 52.13%































#### **MARKET SCENARIO**



According to ibex.org the Indian Real Estate Market is expected to grow by 700,000 crores by the year 2040.



# **FACTS about South Delhi Real Estate Market**

- Its is the 9th fastest growing prime residential market in the world.
- □ 15% 20% increase in land value in 2019 2022.
- 50% increase in the units sold since 2018
- Average luxury home prices in South Delhi rising at 4.5% on year on year basis.





### **PROJECT STATUS**

| Project Location | Constructed Area | Project Status      | Project Type        |
|------------------|------------------|---------------------|---------------------|
| South Delhi      | 10,000 sq ft     | Completed           | Residential Project |
| South Delhi      | 15,000 sq ft     | Completed           | Resid