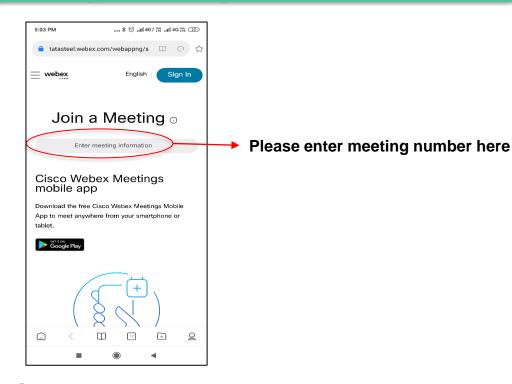

#### Please click the link below on your device

Webex <u>https://tatasteelevents.webex.com/tatasteelevents/j.php?MTID=m9fdb09025068ff583cdb1304f9dcd8b4</u>

If the browser asks you for meeting ID, please type Meeting number : 2517 661 5230