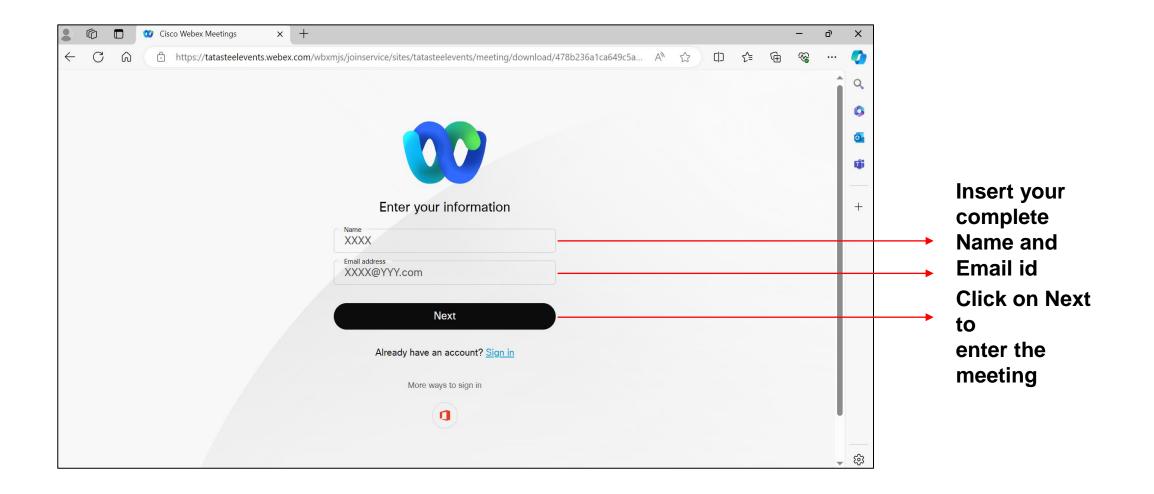

ance)

Encl.: As above

#### TATA STEEL LIMITED

## TATA STEEL



Tata Steel4QFY24 and FY2024 Earnings<br/>DiscussionMay 30, 2024LIVE Telecast1:00 pm – 2:00 pm (IST)



https://www.youtube.com/user/Thetatasteel/

https://tatasteelevents.webex.com/tatasteele vents/j.php?MTID=m9fdb09025068ff583cdb1 304f9dcd8b4 Meeting no. : 2517 661 5230 Password: webi@305





Tata Steel4QFY2024 and FY2024Earnings DiscussionMay 30, 20241:00 pm – 2:00 pm (IST)

**Guidelines for Participation through** 

Tata Steel's WebEx



### Please click the link below on your laptop

webex <u>https://tatasteelevents.webex.com/tatasteelevents/j.php?MTID=m9fdb09025068ff583cdb1304f9dcd8b4</u>

## Click on Open or Join from browser – to go to Login Page



2



### Please enter your details in the screen and click on Next





3

# WeAlsoMakeTomorrow



### Please click the link below on your device

Webex <u>https://tatasteelevents.webex.com/tatasteelevents/j.php?MTID=m9fdb09025068ff583cdb1304f9dcd8b4</u>





#### Please click the link below on your device

Webex <u>https://tatasteelevents.webex.com/tatasteelevents/j.php?MTID=m9fdb09025068ff583cdb1304f9dcd8b4</u>



If the browser asks you for meeting ID, please type Meeting number : 2517 661 5230





| 5:06 PM                                                           | 巻 ा dl 4G ः भ .<br>x.com/webappng/sites/ta |         |                                                                        |
|-------------------------------------------------------------------|--------------------------------------------|---------|--------------------------------------