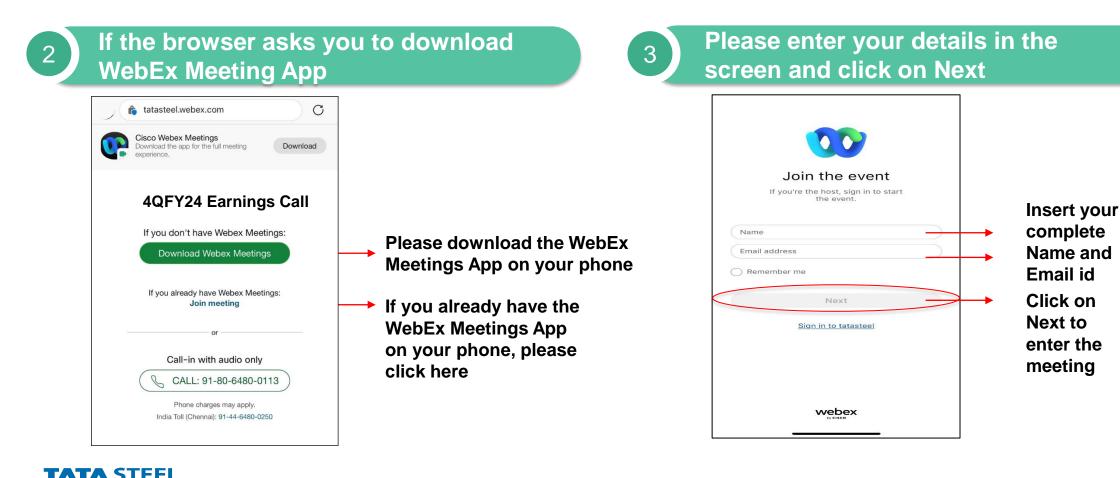

### Please click the link below on your device

Webex <u>https://tatasteelevents.webex.com/tatasteelevents/j.php?MTID=m9fdb09025068ff583cdb1304f9dcd8b4</u>

#### Please click the link below on your device

Webex <u>https://tatasteelevents.webex.com/tatasteelevents/j.php?MTID=m9fdb09025068ff583cdb1304f9dcd8b4</u>

If the browser asks you for meeting ID, please type Meeting number : 2517 661 5230