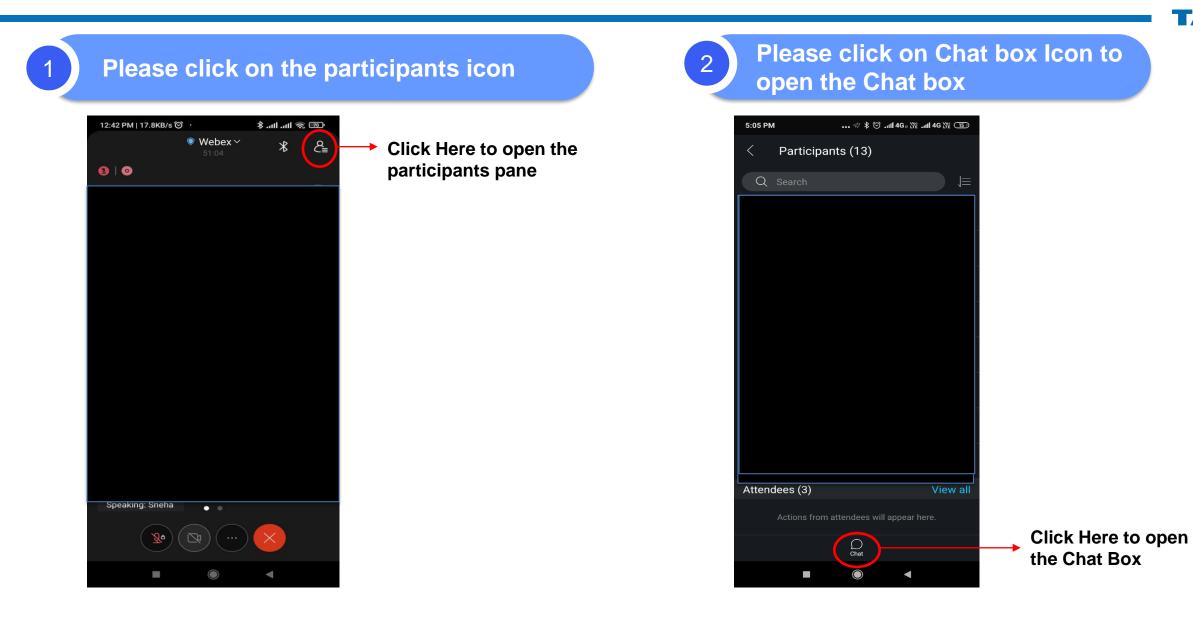

|         |                                                                        |
|                                                                   |                                            |         |                                                                        |
| □ <                                                               | > 11 +                                     | 2       |                                                                        |
| -                                                                 | • •                                        |         |                                                                        |

# **Q&A Instructions – Laptop/Desktop**













2

## **Q&A Instructions – Mobile Devices**







# **Thank You**

Jubilee Park, Jamshedpur, India